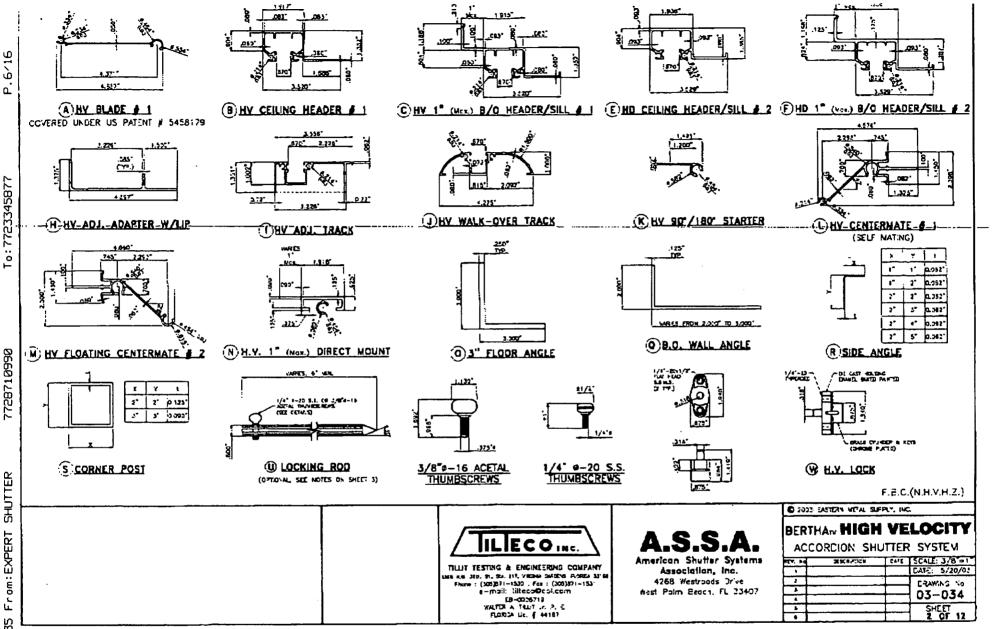

|







SHUTTER

Ľ

Ē

From: EXPERT В ß SEP-08-2005



P.9/16

To: 7723345877

7728710990

-28-2005 28:36 From:EXPERT SHUTTER

ц Ю



.

.



om:EXPERT ЪĒ 36 ß SEP-08-2005

.

|                                              | MAXIMUM SHUT<br>NSTALLATIONS W<br>ONE HV LOO                       |                                                                               | L CENTERMATE                                                                |                                                                            |                | INSTAULA                                 | n Shutter Span<br>Mions w <u>Opposin</u><br>Hv Lock & Ng Lo                                                         | <u>CENTER</u>                                 | IVATES.