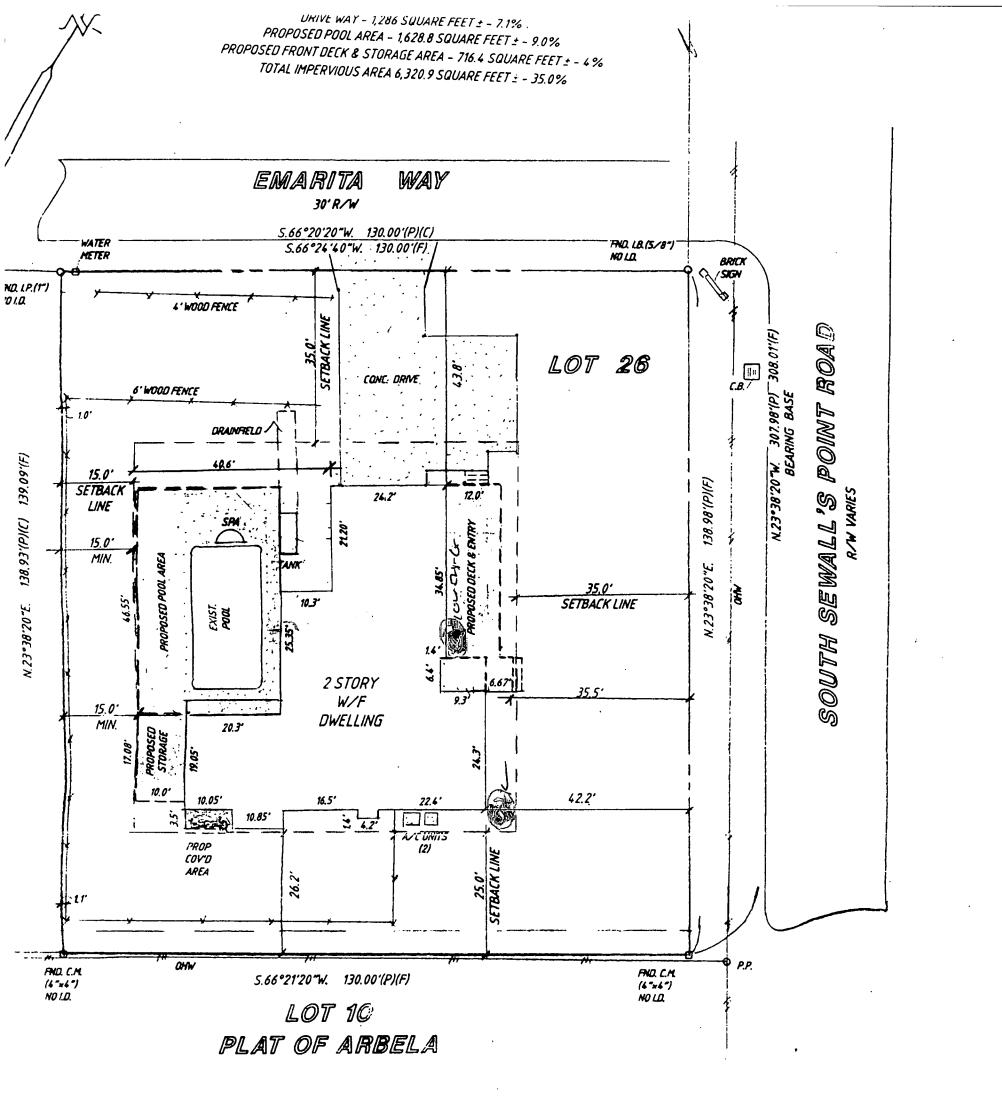

N OF SEWALL'S POINT, FLOP APPLICATION FOR BUILDING PERMIT Permit No. #636 17 S. Scurells Point Relate 10/21/76 (This application must be accompanied by 3 sets of complete plans, to proper scale, including plot plan, foundation plan, floor plans, wall and roof cros sections, plumbing and electrical layouts, and at least, two elevations as applicable) Copy of property Deed required for new home construction. Owner DAULD Leopold Present Address Jensen Beach PO BOX 2622 283 -General Contractor Dev-Build 27D Address STUART Fla Ph **9390** Where licensed State FloRida License No. CB C002819 county 9 Plumbing Contractor <u>LINDSey</u> Lic Electrical Contractor <u>Proveet Electer</u> License No. License No. 40 County Street building will front on sewalls Foint Coach شي والمحادثة Subdivision\_Emilita Lot No. 26 Area Building area, inside walls(excluding garage, carport, porches) Sq ft\_2000 Other Construction (Pools, additions, etc.) Gelage Contract Price(excluding land, rugs, appliances, landscaping 000 Total cost of permit \$ Plans approved as submitted\_\_\_\_\_Plans approved as mark