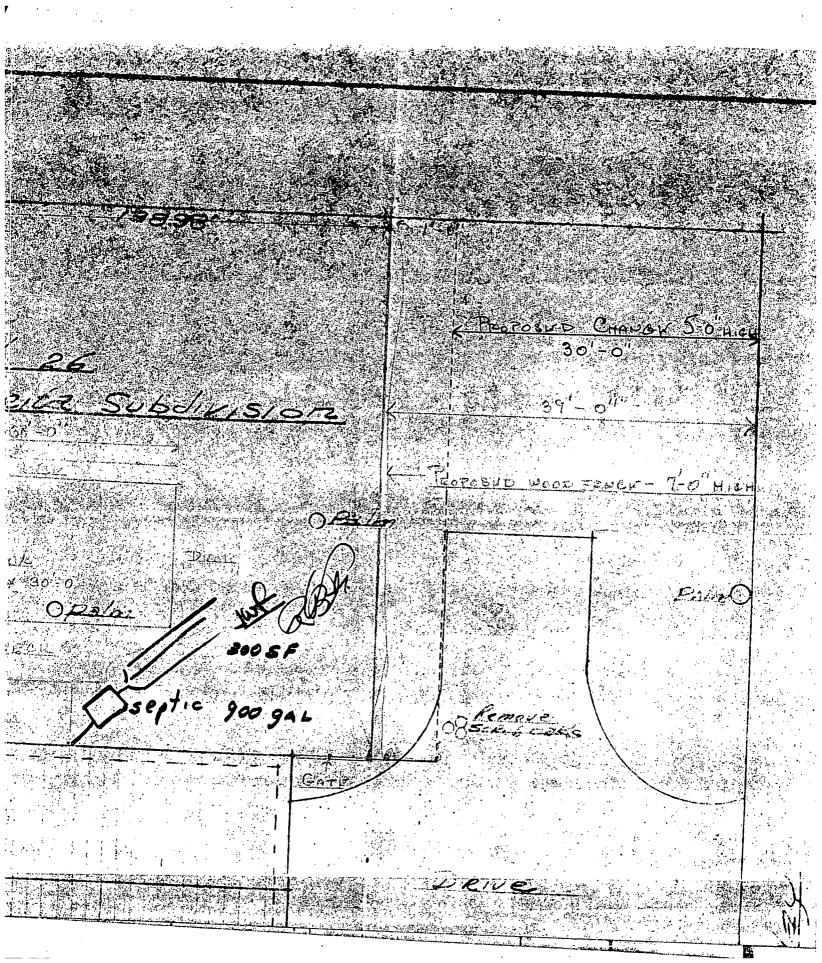

N OF SEWALL'S POINT, FLOP APPLICATION FOR BUILDING PERMIT Permit No. #636 17 S. Scurells Point Relate 10/21/76 (This application must be accompanied by 3 sets of complete plans, to proper scale, including plot plan, foundation plan, floor plans, wall and roof cros sections, plumbing and electrical layouts, and at least, two elevations as applicable) Copy of property Deed required for new home construction. Owner DAULD Leopold Present Address Jensen Beach PO BOX 2622 283 -General Contractor Dev-Build 27D Address STUART Fla Ph **9390** Where licensed State FloRida License No. CB C002819 county 9 Plumbing Contractor <u>LINDSey</u> Lic Electrical Contractor <u>Proveet Electer</u> License No. License No. 40 County Street building will front on sewalls Foint Coach شي والمحادثة Subdivision\_Emilita Lot No. 26 Area Building area, inside walls(excluding garage, carport, porches) Sq ft\_2000 Other Construction (Pools, additions, etc.) Gelage Contract Price(excluding land, rugs, appliances, landscaping 000 Total cost of permit \$ Plans approved as submitted\_\_\_\_\_Plans approved as mark