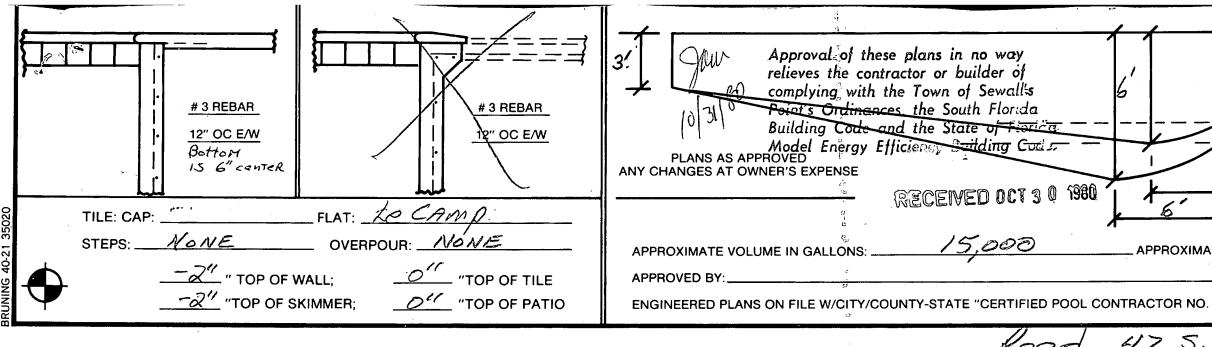

Sewall's Point. Failure to comply may result in a Building Inspector or a Town Commissioner "Red-tagging" the construction project. Contractor I understand that this structure must be in accordance with the approved plans and that it must comply with all code requirements of the Town of Sewall's Point before final approval by a Building Inspector will be given) and Owner TOWN RECORD Date submitted U.C.C.C. Approved , Buildi nspector Date Approved : Commissione Date Pool Stoel A Final Approval given: Date Pato Ste Certificate of Occupancy issued Date SP/1-79 Approval of these plans in no way relieves the contractor or builder of complying with the Town of Sewall's Point's Ordinances, the South Florida

Building Code and the State of Florida Mudel Energy Efficiency Building Coder

V

#1238



0

\_ APPROXIMATE TURNOVER RATE\_\_\_\_\_\_\_ HOURS \_\_\_\_\_\_ 011421 Reed 417 S. Sewalls HAd

# <u>2182</u> ADDITION

 $\bigcirc$ 

|                                                                                                                                                                                                                                                                               | JE SEWALL S PUINT, FLOKIDA