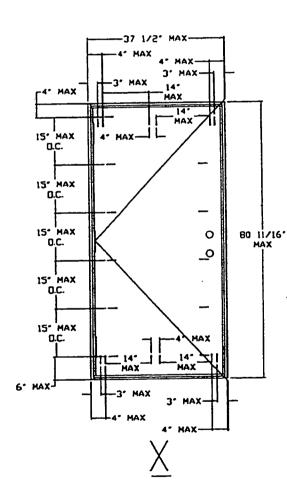

| LTR.<br>PART NAME: | REVISIONS                       | DATE BY                |
|--------------------------------------------------|---------------------------------------------------------------------------------------------------------|--------------------|---------------------------------|------------------------|
| ABDA EUILDING CODE<br>UN-U 5 ZULA<br>Taurel Juzz | PREMDUR ENTRY SYSTEMS<br>911 E. JETERSON                                                                | NAT1:              | 15046<br>31-1020-<br>SHEET 5 DF | -EW- <sup>†</sup><br>6 |
| CODE COMPLIANCE OFFICE<br>NCENO 01-03 14.18      | PITTSRURG, KS. 66762                                                                                    |                    | REVISION L                      | ETIER                  |











## STATEMENT OF INSPECTION

### (To be submitted at final inspection for Certification of Occupancy)

COMPLIANCE WITH SECTION 0307.2 OF THE SOUTH FLORIDA BUILDING CODE

To:Building Official, Town of Sewall's PointFrom:Architect or Engineer of Record

**Re:** Subject Structure Described As Follows:

In accordance with the requirements of Town of Sewall's Point and the Florida Building Code, a "Statement of *Inspection*", executed by the Architect or Engineer who sealed and signed the plans, shall be issued and dated following completion of the work, and delivered as a condition precedent to the issuance by the Building Official of any temporary or final Certificates of Occupancy or Certificates of Completion.

| Owner: Charles DAvid Rus     | SellAddress: Seu