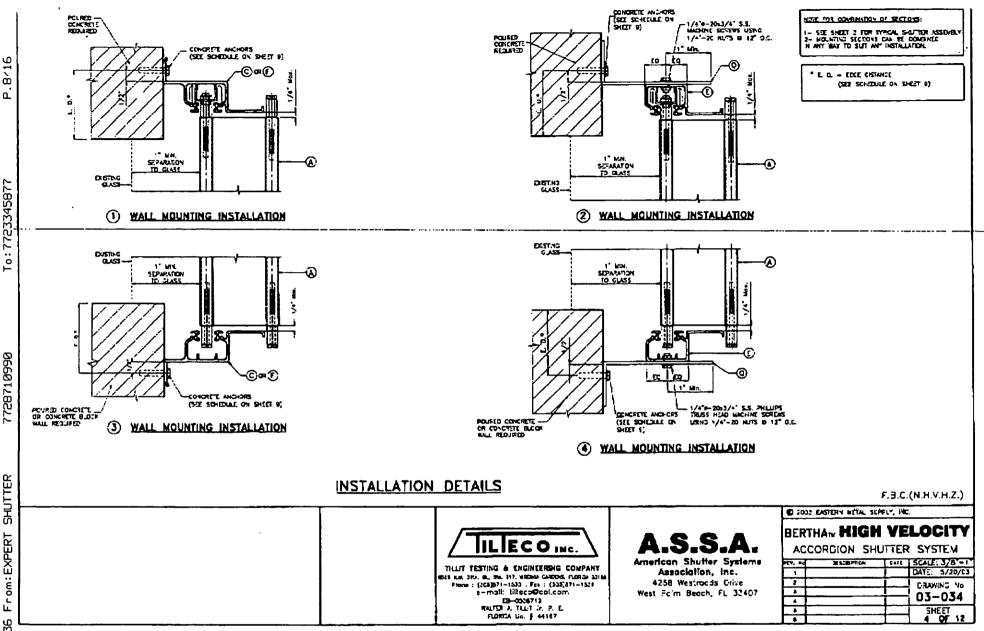

|







SHUTTER

Ľ

Ē

From: EXPERT В ß SEP-08-2005



P.9/16

To: 7723345877

7728710990

-28-2005 28:36 From:EXPERT SHUTTER

ц Ю



.

.



om:EXPERT ЪĒ 36 ß SEP-08-2005

.

|                                              | MAXIMUM SHUT<br>NSTALLATIONS W<br>ONE HV LOO                       |                                                                               | L CENTERMATE                                                                |                                                                            |                | INSTAULA                                 | n Shutter Span<br>Mions w <u>Opposin</u><br>Hv Lock & Ng Lo                                                         | <u>CENTER</u>                                 | IVATES.