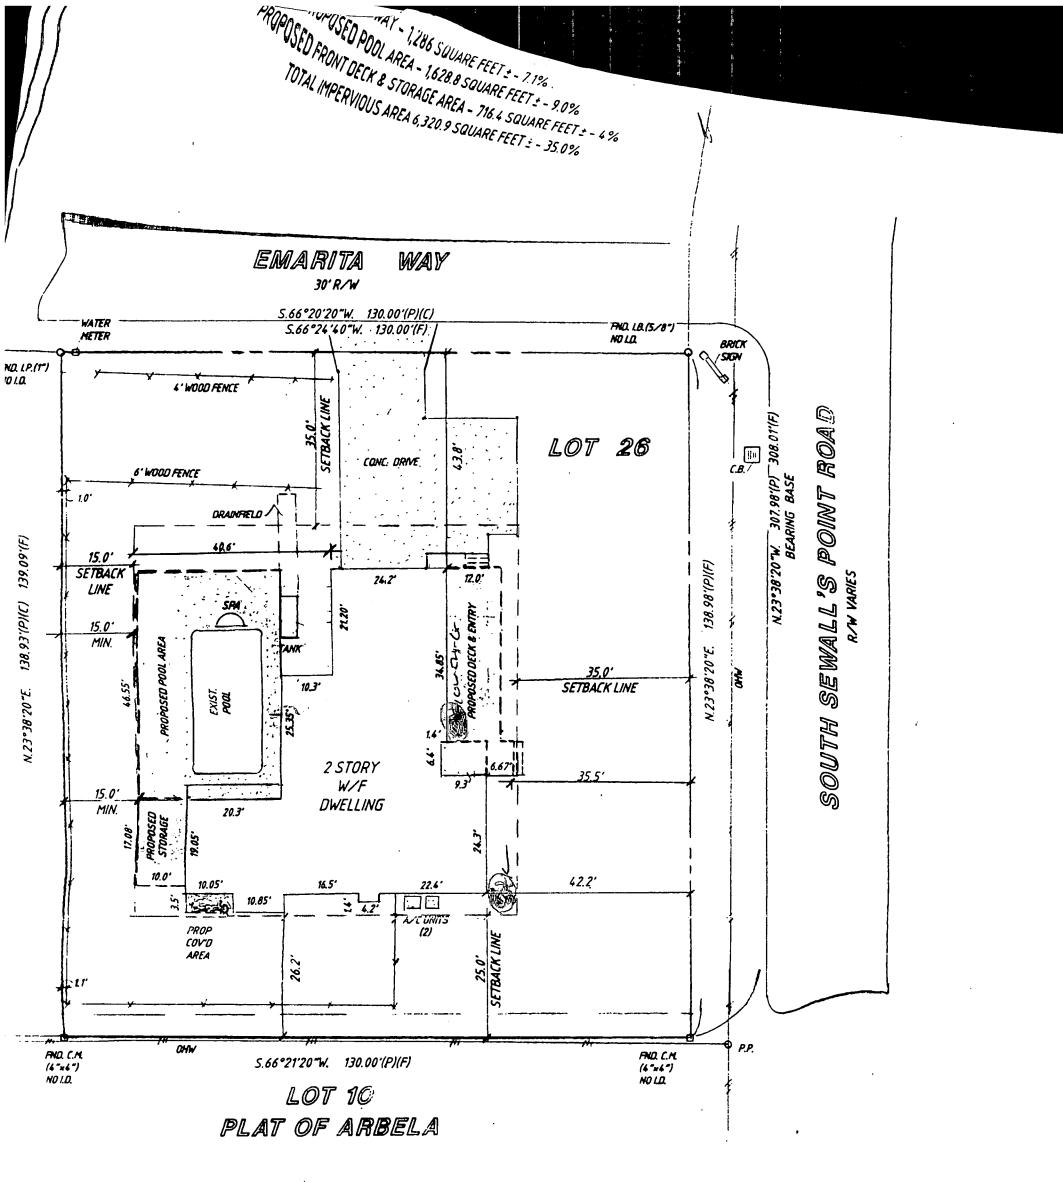

N OF SEWALL'S POINT, FLOP APPLICATION FOR BUILDING PERMIT Permit No. #636 17 S. Scurells Point Relate 10/21/76 (This application must be accompanied by 3 sets of complete plans, to proper scale, including plot plan, foundation plan, floor plans, wall and roof cros sections, plumbing and electrical layouts, and at least, two elevations as applicable) Copy of property Deed required for new home construction. Owner DAULD Leopold Present Address Jensen Beach PO BOX 2622 283 -General Contractor Dev-Build 27D Address STUART Fla Ph **9390** Where licensed State FloRida License No. CB C002819 county 9 Plumbing Contractor <u>LINDSey</u> Lic Electrical Contractor <u>Proveet Electer</u> License No. License No. 40 County Street building will front on sewalls Foint Coach شي والمحادثة Subdivision\_Emilita Lot No. 26 Area Building area, inside walls(excluding garage, carport, porches) Sq ft\_2000 Other Construction (Pools, additions, etc.) Gelage Contract Price(excluding land, rugs, appliances, landscaping 000 Total cost of permit \$ Plans approved as submitted\_\_\_\_\_Plans approved as mark