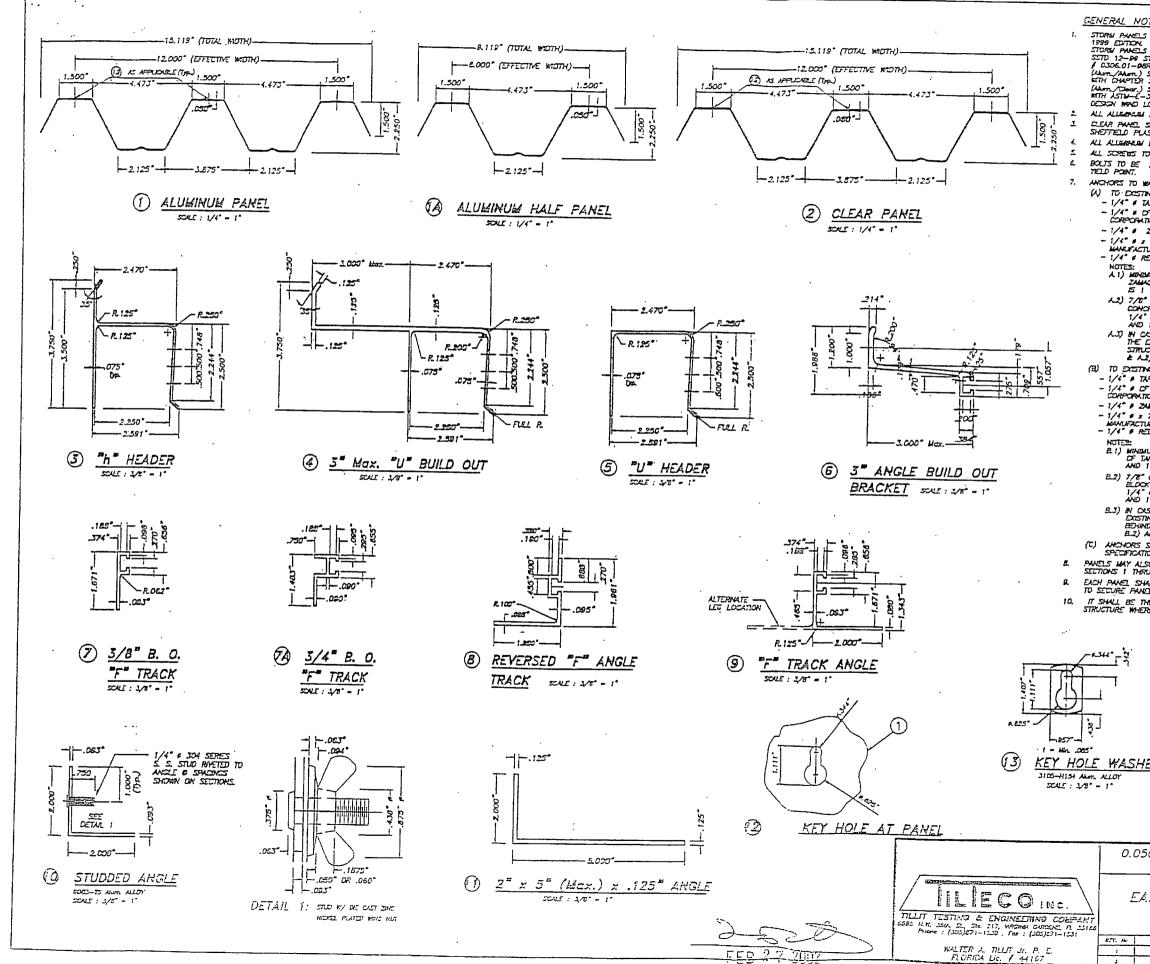

OINT<br>FL<br>34996 |
|------------------------|--------------------------|------------------------------------------------------------------------------|
|------------------------|--------------------------|------------------------------------------------------------------------------|

| # | Width | Height | Location | +     | •      |
|---|-------|--------|----------|-------|--------|
| 1 | 51    | 83     | Interior | 33.35 | -36.35 |
| 2 | 75    | -43    | Interior | 33.61 | -36.61 |
| 3 | 53    | 51     | Interior | 33.98 | -36.88 |
| 4 | 53    | 51     | End      | 33.90 | -44.39 |
| 5 | 53    | 51     | End      | 33.90 | -44.39 |
| 6 | 53    | 51     | End      | 33.90 | -44.39 |
| 7 | 53    | 51 ்   | End      | 33.90 | -44.39 |
| 8 | 53    | 51     | End      | 33.90 | -44.39 |



| VOTES:                               |                                                                                                                                                                                                                                                                                       |
|--------------------------------------|---------------------------------------------------------------------------------------------------------------------------------------------------------------------------------------------------------------------------------------------------------------------------------------|
| אנאב אנייב                           | DESIGNED IN ACCORDANCE WITH THE STANDARD BUILDING CODE.