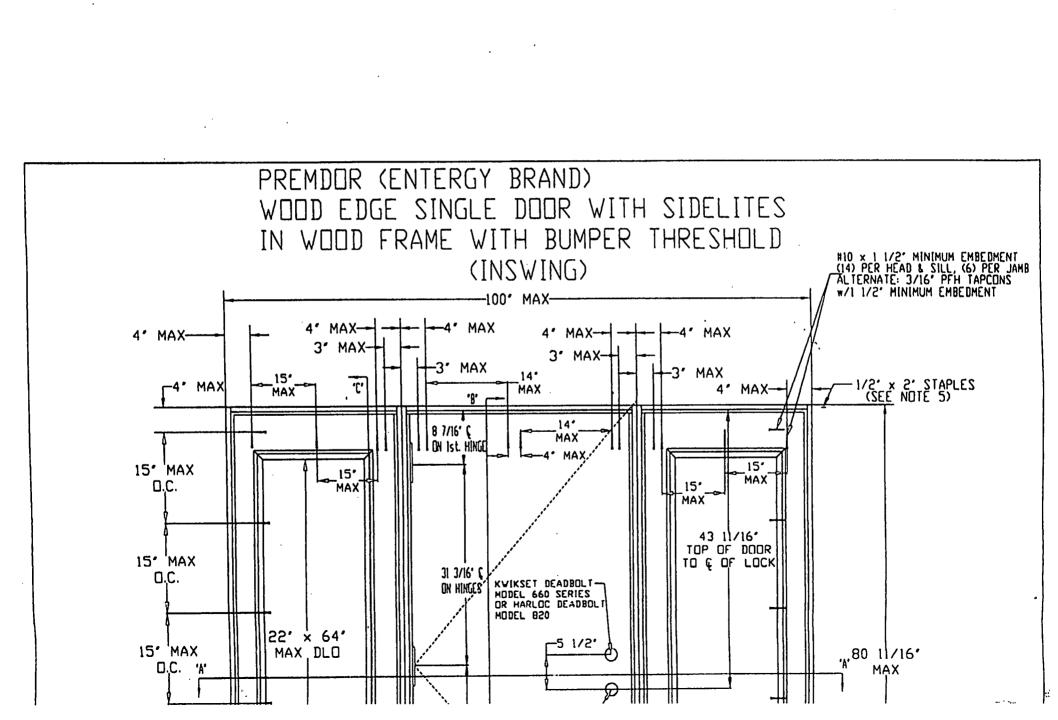

NCTL-310-0005-5.1 -3-

Metal Industries Home Products

### APPENDIX A

### Forced Entry Resistance Test Results

**Test Method:** ASTM F588-97, "Standard Test Methods For Measuring the Forced Entry Resistance of Window Assemblies, Excluding Glazing Impact."

|               | Test         | Results         |                 |                |
|---------------|--------------|-----------------|-----------------|----------------|
| Paragraph No. | <u>Loads</u> | <u>Duration</u> | <u>Measured</u> | <u>Allowed</u> |
| 10.2.4.2      | N/A          | 5 Minutes       | No Entry        | No Entry       |

11.00000000000000

Metal Industries Home Products In-Plant Witness Structural Performance Test Report NCTL 310-0005-2.1 Series "740/744" Fixed Lite Aluminum Prime Window Test Date: 07/14/98







-

1 . .



| DESIGN PRESSURE RATINGS |                                                     |                                                       |  |  |  |
|-------------------------|-----------------------------------------------------|-------------------------------------------------------|--|--|--|
|                         | WHERE WATER INFILTRATION<br>REQUIREMENT IS NEEDED # | WHERE WATER INFILTRATION<br>REQUIREMENT IS NOT NEEDED |  |  |  |
| Positive                | INDT APPROVED ¥                                     | +67.0 psf                                             |  |  |  |
| Negative                | INDI APPROVED ¥                                     | -67.0 osf                                             |  |  |  |

INITS SHALL BE INSTALLED ONLY AT LOCATIONS PROTECT