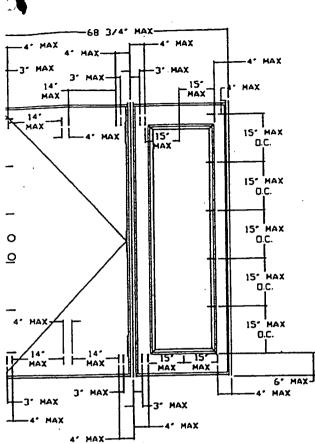

LTR.<br>PART NAME: | REVISIONS                       | DATE BY                |
|--------------------------------------------------|---------------------------------------------------------------------------------------------------------|--------------------|---------------------------------|------------------------|
| ABDA EUILDING CODE<br>UN-U 5 ZULA<br>Taurel Juzz | PREMDUR ENTRY SYSTEMS<br>911 E. JETERSON                                                                | NAT1:              | 15046<br>31-1020-<br>SHEET 5 DF | -EW- <sup>†</sup><br>6 |
| CODE COMPLIANCE OFFICE<br>NCENO 01-03 14.18      | PITTSRURG, KS. 66762                                                                                    |                    | REVISION L                      | ETIER                  |











## STATEMENT OF INSPECTION

### (To be submitted at final inspection for Certification of Occupancy)

COMPLIANCE WITH SECTION 0307.2 OF THE SOUTH FLORIDA BUILDING CODE

To:Building Official, Town of Sewall's PointFrom:Architect or Engineer of Record

**Re:** Subject Structure Described As Follows:

In accordance with the requirements of Town of Sewall's Point and the Florida Building Code, a "Statement of *Inspection*", executed by the Architect or Engineer who sealed and signed the plans, shall be issued and dated following completion of the work, and delivered as a condition precedent to the issuance by the Building Official of any temporary or final Certificates of Occupancy or Certificates of Completion.

| Owner: Charles DAvid Rus     | SellAddress: Seu