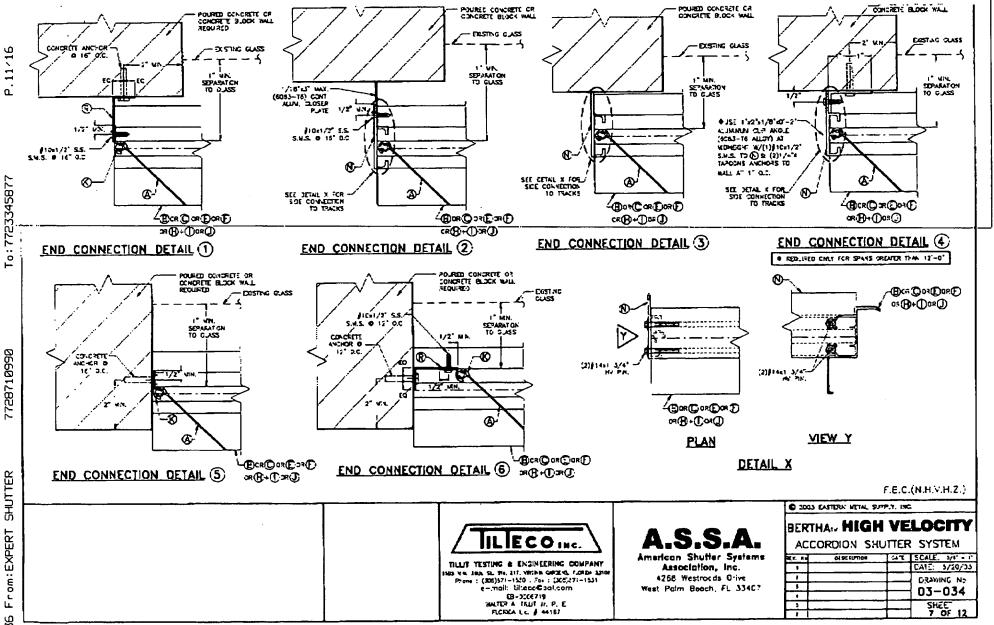

|







SHUTTER

Ľ

Ē

From: EXPERT В ß SEP-08-2005



P.9/16

To: 7723345877

7728710990

-28-2005 28:36 From:EXPERT SHUTTER

ц Ю



.

.



om:EXPERT ЪĒ 36 ß SEP-08-2005

.

|                                              | MAXIMUM SHUT<br>NSTALLATIONS W<br>ONE HV LOO                       |                                                                               | L CENTERMATE                                                                |                                                                            |                | INSTAULA                                 | n Shutter Span<br>Mions w <u>Opposin</u><br>Hv Lock & Ng Lo                                                         | <u>CENTER</u>                                 | IVATES.                                                                            | (1)<br>POS                                  | OTES:<br>L+: Maximum allowable span for a grien<br>Tiv