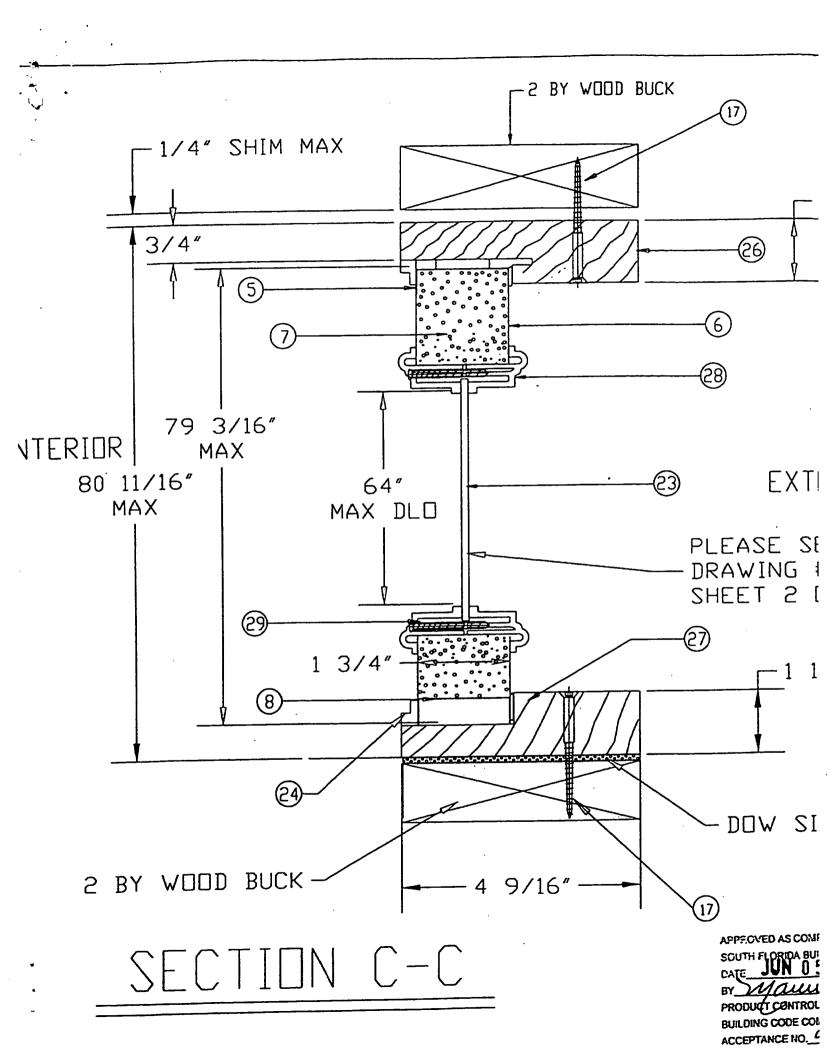

| A SHEET 3 OF E                                                                                                                                                      |
| CEOFFICE   |                                                                                        |                                       | REVISION LETTER B                                                                                                                                                   |
|            | L                                                                                      |                                       |                                                                                                                                                                     |

•



\_\_\_\_\_. •

• •

)

1/4″

lor.

### "GLAZING DETAIL" 1-1020-EW-I

6

"

•

# CONE #995

JD 1/11/01 D DADE COUNTY MODIFICATIONS RS С 6-2-99 MATERIAL WAS POLYSTYRENE LIMITS: UNLESS NOTED, FRAC. : DEC. Extrusions: UNLESS NOTED, STD. COM'L. TOL'S 10-1-98 RS ANG. : 1 B ADDED PAGE 5 (DOOR OPTIONS) 12-18-97 R.S. ADD SCREWS TO LITE FRAME & MATERIAL LIST Α DATE BY LTR. REVISIONS **FNGINEER**: PART NAME: ENTERGY VOOD EDGE SIDELITE (C-C) WITH THE MAT'L: SCALE: DR. BY R.S. DATE 7-29-97 CODE EMS **)01**, DD 31-1020-EW-I К 1 INO 911 E. JEFFERSON 4 DF SHEET 6  $\mathcal{O}$ ION -PITTSBURG, KS. 66762 ICE OFFICE REVISION LETTER 314.18 D

.

.

. :



ب نرک

.

| D AS COMPLYING WITH THE                          | LIMITS: UNLESS NOTED, FRAC. : DEC. : ANG. :<br>Extrusions: UNLESS NOTED, STD. CDM1. TDL'S.