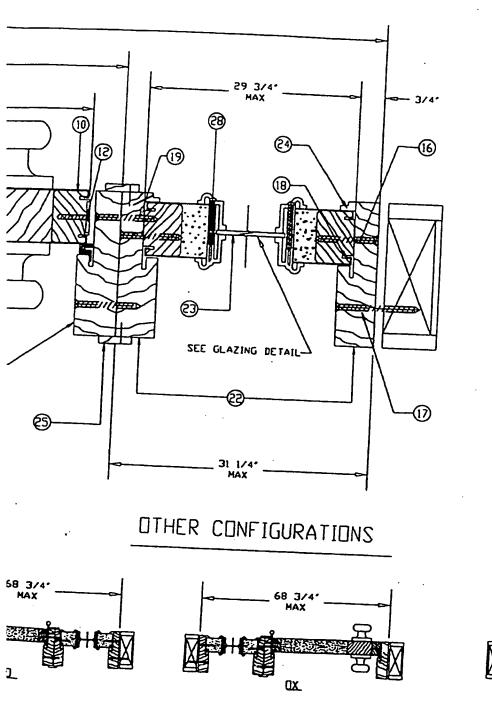

E HID WITH MINIMUM 1 1/2" EMBEDMENT INTO WOOD SUBSTRATE OR 3/16' PFH TAPCONS WITH 1 1/2' MINIMUM EMBEDMENT INTO MASONRY.

4. UNIT MUST BE INSTALLED WITH 'MIAMI-DADE COUNTY APPROVED' SHUTTERS

5. THREE STAPLES PER SIDE JAMB INTO HEADER ON SIDELITES AND DOOR, THREE STAPLES PER JAMB INTO BASE ON SIDELITES. 6. LATEX SEALANT TO BE APPLIED AT SIDE BY SIDE JAMBS AND SIDELITES.

7. DOOR/SIDELITE HEADER, DOOR/SIDELITE JAMBS, AND SIDELITE BASE CORNERS ARE COPED AND BUTT JOINED.

8. DODRS SHALL BE PRE-PAINTED WITH A WATER-BASED EPDXY RUST

INHIBITIVE PRIMER PAINT WITH A DRY FILM THICKNESS OF 0.8 TO 1.2 MIL. 9. FRAMES SHALL BE PRE-PAINTED WITH AN ACRYLIC LATEX WATER-BASED/ CIBLE WHITE PRIMER WITH A DRY FILM THICKNESS OF 0.8 TO 1.2 MIL. VATER-

INTERIOR



<u>Section A-A</u> INSWING

GLAZING DETAIL







| APPEOVED AS COMPLYING WITH THE              |                                                                                      | C DADE COUNTY NODE ICATIONS AVIAN JD                                                |
|---------------------------------------------|--------------------------------------------------------------------------------------|-------------------------------------------------------------------------------------|
| CATE JUN 0 5 200                            | LARTS UNLESS NOTER FRAC : BEC : ANG :<br>CITRESEDUS UNLESS NOTER, STR. COML. FR. ST. | B ADDED PAGE S (DODR OPTIONS) H-1-H RS                                              |
|                                             |