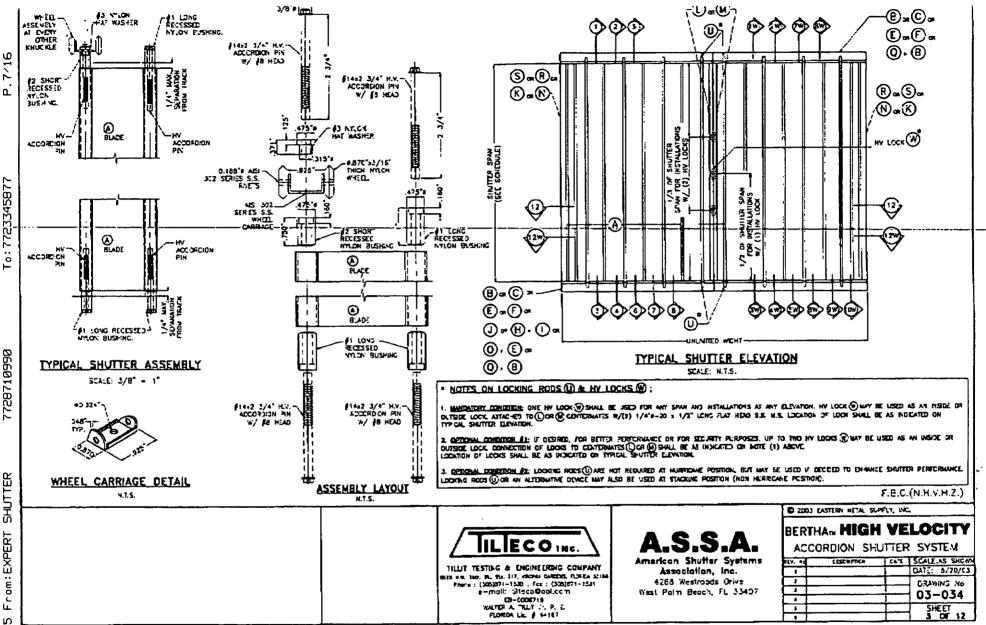

|







SHUTTER

Ľ

Ē

From: EXPERT В ß SEP-08-2005



P.9/16

To: 7723345877

7728710990

-28-2005 28:36 From:EXPERT SHUTTER

ц Ю



.

.



om:EXPERT ЪĒ 36 ß SEP-08-2005

.

|                                              | MAXIMUM SHUT<br>NSTALLATIONS W<br>ONE HV LOO                       |                                                                               | L CENTERMATE                                                                |                                                                            |                | INSTAULA                                 | n Shutter Span<br>Mions w <u>Opposin</u><br>Hv Lock & Ng Lo                                                         | <u>CENTER</u>                                 | IVATES.