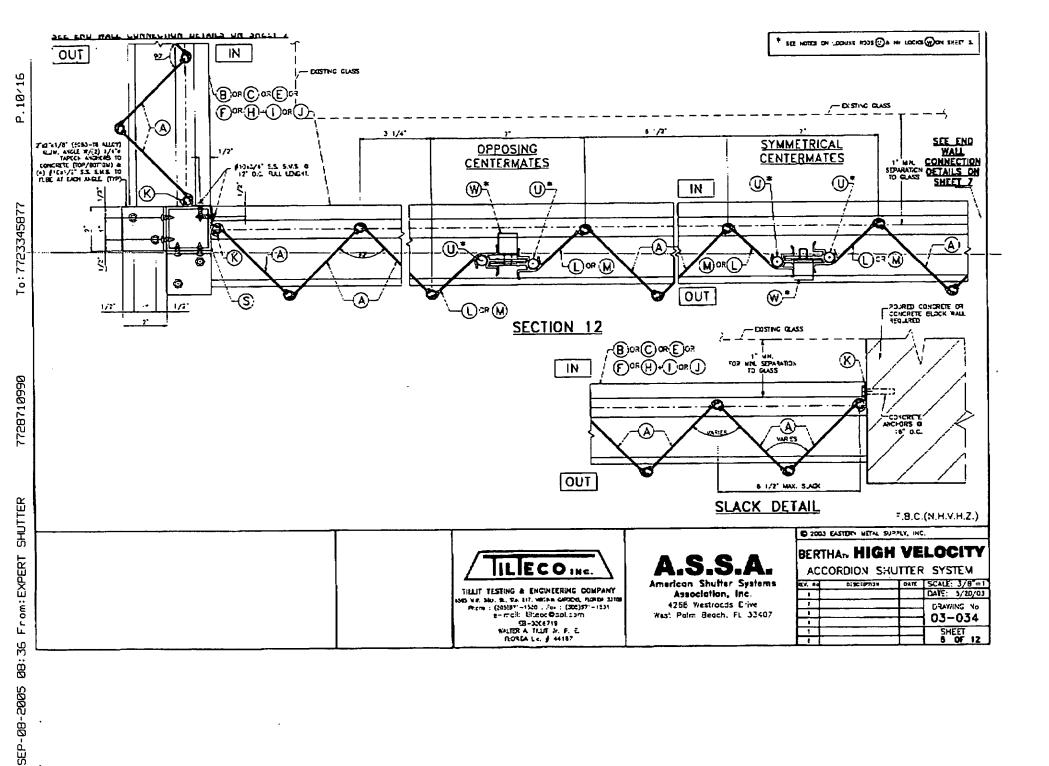

|







SHUTTER

Ľ

Ē

From: EXPERT В ß SEP-08-2005



P.9/16

To: 7723345877

7728710990

-28-2005 28:36 From:EXPERT SHUTTER

ц Ю



.

.



om:EXPERT ЪĒ 36 ß SEP-08-2005

.

|                                              | MAXIMUM SHUT<br>NSTALLATIONS W<br>ONE HV LOO                       |                                                                               | L CENTERMATE                                                                |                                                                            |                | INSTAULA                                 | n Shutter Span<br>Mions w <u>Opposin</u><br>Hv Lock & Ng Lo                                                         | <u>CENTER</u>                                 | IVATES.                                                                            | (1)<br>POS                                  | OTES:<br>L+: Maximum allowable span for a grie