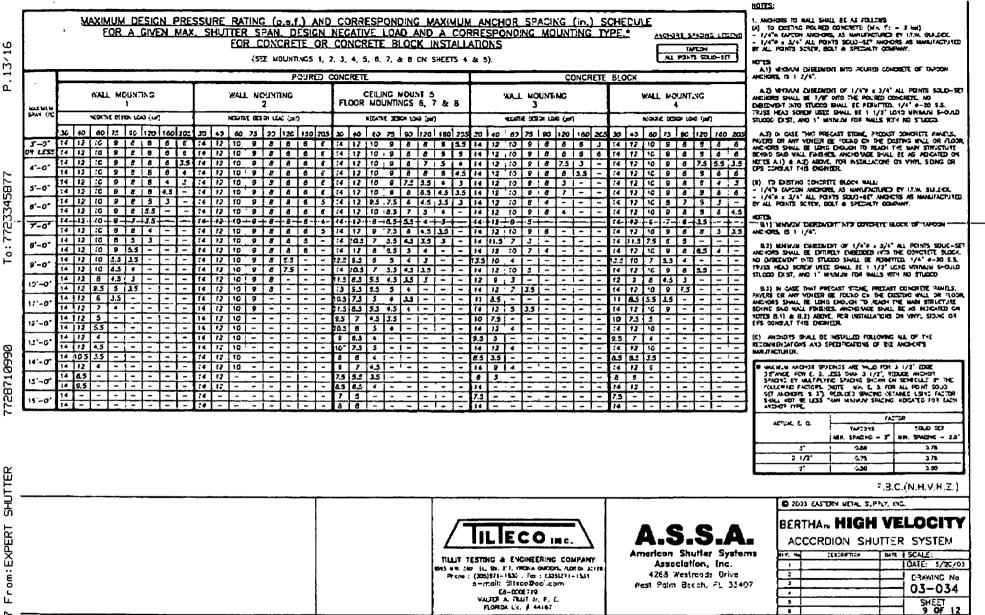

|                                                                            |                | Prona : (30<br>4-                        | ≤2177-1530 . Fee : (203)8:<br>meil: filterst≎rol.com<br>fa+2007719<br>#1151 & TLUT & A. E.                          | 1-153:                                        | _                                                                                  | 168 Westropds Drive<br>Polm Beach, FL 33407 | DRAJYING N<br>03-034                                                                                                                                                                                                                                |

.

2

-

P.12/16

To: 7723345877

7728710990

•



|