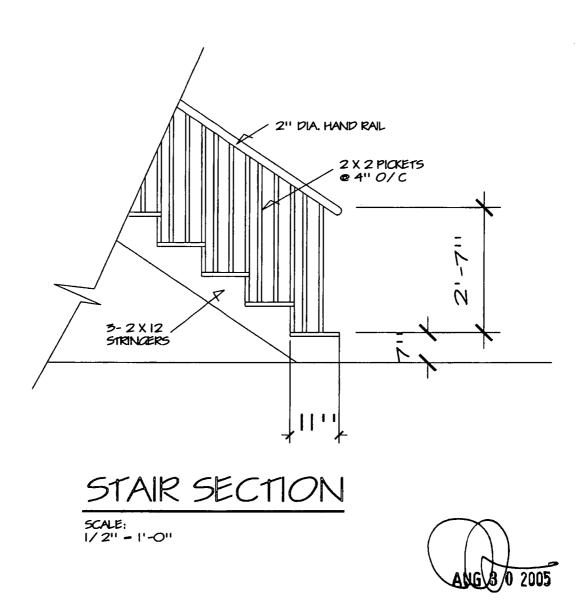

w/ 8d nails. Roof rafters to ledger w/ HUS28, fill all holes.

Gable walls: SP2 bottom of studs and MST12 top to rafters or 18" flat strap.

Existing trusses to new upturned double 2 x 12 beam @ front door Simpson HUS28 each truss beam to exterior wall, 2- MST12 each end.

Existing residence: new window opening added refer to buck detail. Existing opening enclosed with 2x studs @ 16" o/c w/ Simpson SP2 @ top & SP1 @ bottom. Install 18" flat strap @ headers each end each side. MST12 @ floor joists to existing wall.

If you have any further questions please call.

hank y bu.

R. Quinn Turner Architect AR# 0011447



1 . 1

R.QUINN TURNER ARCHITECTS 7190 S.E. FEDERAL HWY. (US #1) SUITE #12 STUART, FLORIDA 34997 (772) 285-2372

CATHEY REMODELING 47 SEWALL'S POINT RD SEWALLS POINT, FLORIDA

e





BUILDING CODE COMPLIANCE OFFICE (BCCO) PRODUCT CONTROL DIVISION

# NOTICE OF ACCEPTANCE (NOA)

PGT Industries 0170 Technology Drive Nokomis, FL 34275

#### SCOPE:

MIAMI-DADE COUNTY, FLORIDA METRO-DADE FLAGLER BUILDING 140 WEST FLAGLER STREET, SUITE 1603 MIAMI, FLORIDA 33130-1563 (305) 375-2901 FAX (305) 375-2908

This NOA is being issued under the applicable rules and regulations governing the use of construction materials. The documentation submitted has been reviewed by Miami-Dade County Product Control Division and accepted by the Board of Rules and Appeals (BORA) to be used in Miami Dade County and other areas where allowed by the Authority Having Jurisdiction (AHJ).

This NOA shall not be valid after the expiration date stated below. The Miami-Dade County Product Control Division