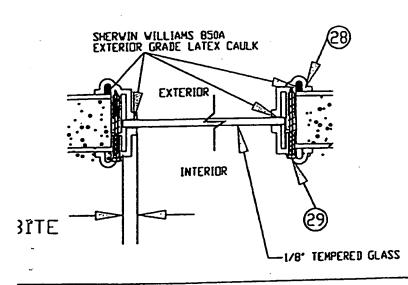

BE HID WITH MINIMUM 1 1/2" EMBEDMENT INTO WOOD SUBSTRATE OR 3/16' PFH TAPCONS WITH 1 1/2' MINIMUM EMBEDMENT INTO MASONRY.

4. UNIT MUST BE INSTALLED WITH 'MIAMI-DADE COUNTY APPROVED' SHUTTERS

5. THREE STAPLES PER SIDE JAMB INTO HEADER ON SIDELITES AND DOOR, THREE STAPLES PER JAMB INTO BASE ON SIDELITES. 6. LATEX SEALANT TO BE APPLIED AT SIDE BY SIDE JAMBS AND SIDELITES.

7. DOOR/SIDELITE HEADER, DOOR/SIDELITE JAMBS, AND SIDELITE BASE CORNERS ARE COPED AND BUTT JOINED.

8. DODRS SHALL BE PRE-PAINTED WITH A WATER-BASED EPDXY RUST

INHIBITIVE PRIMER PAINT WITH A DRY FILM THICKNESS OF 0.8 TO 1.2 MIL. 9. FRAMES SHALL BE PRE-PAINTED WITH AN ACRYLIC LATEX WATER-BASED/ CIBLE WHITE PRIMER WITH A DRY FILM THICKNESS OF 0.8 TO 1.2 MIL. VATER-

INTERIOR



<u>Section A-A</u> INSWING

GLAZING DETAIL







| APPEOVED AS COMPLYING WITH THE              |                                                                                      | C DADE COUNTY NODE ICATIONS AVIAN JD                                                |
|---------------------------------------------|--------------------------------------------------------------------------------------|-------------------------------------------------------------------------------------|
| CATE JUN 0 5 200                            | LARTS UNLESS NOTER FRAC : BEC : ANG :<br>CITRESEDUS UNLESS NOTER, STR. COML. FR. ST. | B ADDED PAGE S (DODR OPTIONS) H-1-H RS                                              |
|                                             |