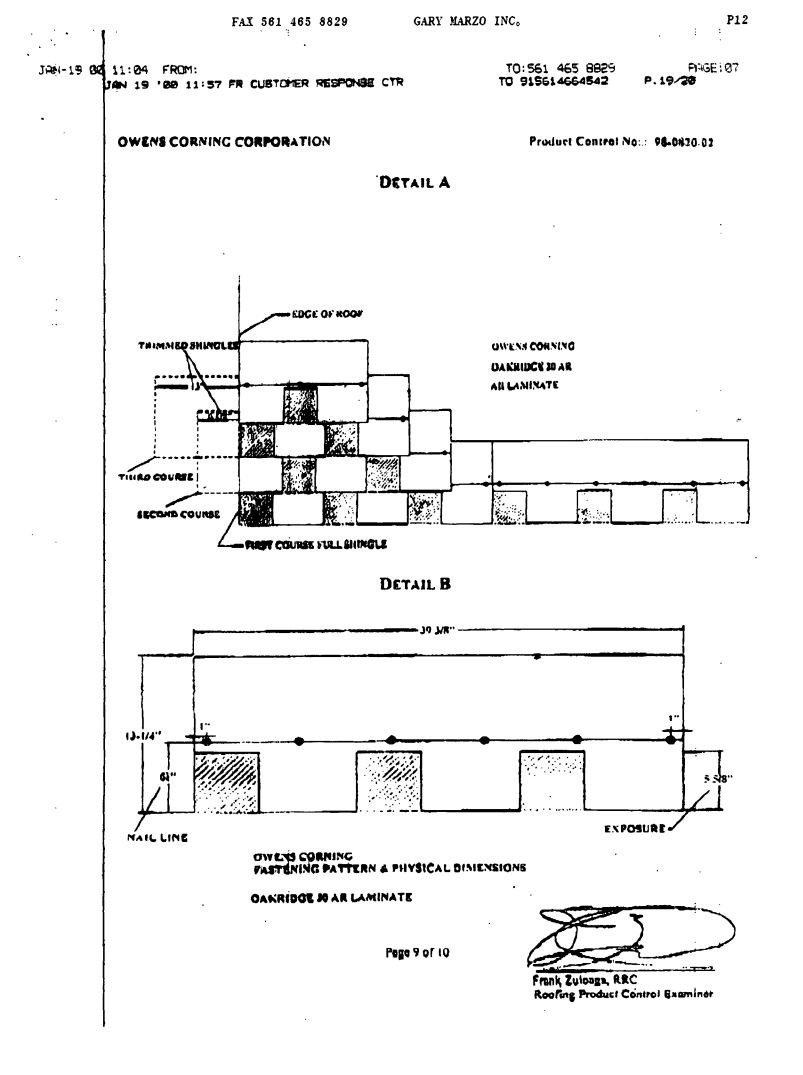

oke this approval, it it is determined by the Building Code Compliance Office this product or material fails to meet the requirements of the South Florida Building, Code.

The expense of such testing will be incurred by the manufacturer.

ACCEPTANCE NO.: 95-0620.82 EXPIRES: 16/01.01

Raul Rodriguez Product Control Supervisor

### THIS IS THE COVERSEET. SEE ADDITIONAL PAGES FOR SPECIFIC AND GENERAL CONDITIONS BUILDING CODE COMMITTEE

This application for Product Approval has been reviewed by the Metropolitan Dade County Building Cuda Compliance Office and approved by the Building Code Committee to be used in Dade County, Florida under the conditions sat forth above.

Charles Danger, P.E. Director Building Code Compliance Dept. Metropolitan Dade County APPROVED:10.01.98 FREWALE'S NOW ROTP 



| ſ                      |                   |                                  |                       | ( _             |                                              |  |  |
|------------------------|-------------------|----------------------------------|-----------------------|-----------------|----------------------------------------------|--|--|
|                        |                   |                                  |                       |                 |                                              |  |  |
| Town of Sewall's Point |                   |                                  |                       |                 |                                              |  |  |
|                        |                   | Building Department - Insperment |