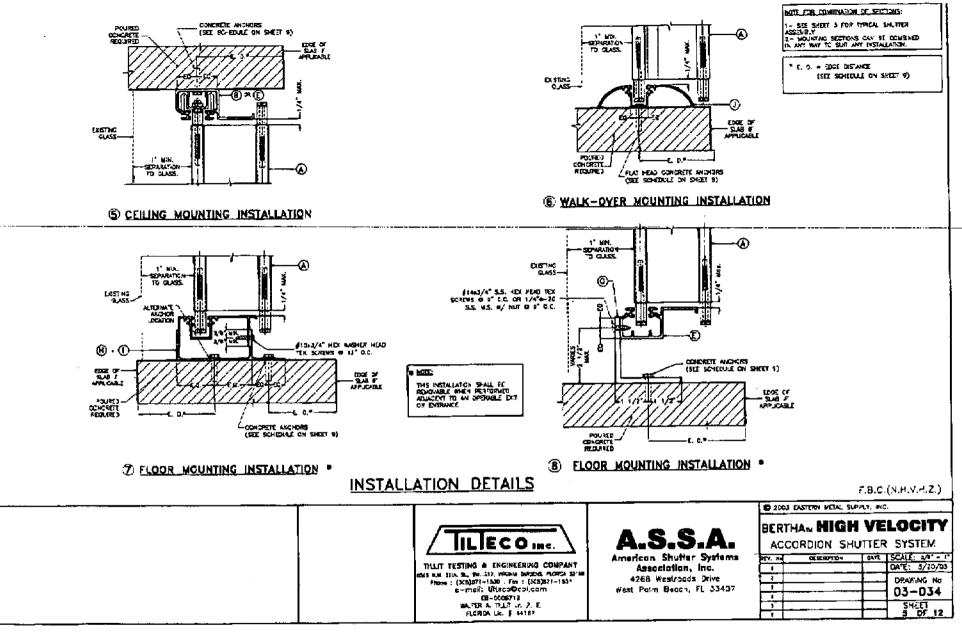

|







SHUTTER

Ľ

Ē

From: EXPERT В ß SEP-08-2005



P.9/16

To: 7723345877

7728710990

-28-2005 28:36 From:EXPERT SHUTTER

ц Ю



.

.



om:EXPERT ЪĒ 36 ß SEP-08-2005

.

|                                              | MAXIMUM SHUT<br>NSTALLATIONS W<br>ONE HV LOO                       |                                                                               | L CENTERMATE                                                                |                                                                            |                | INSTAULA                                 | n Shutter Span<br>Mions w <u>Opposin</u><br>Hv Lock & Ng Lo                                                         | <u>CENTER</u>                                 | IVATES.                                                                            | (1)<br>POS