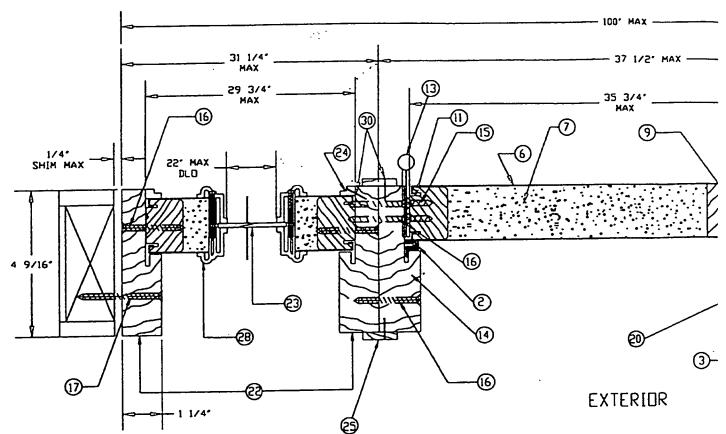

ONE BY VOOD BUCK.

3. ALL ANCHORING SCREVS TO BE HID WITH MINIMUM 1 1/2" EMBEDMENT INTO WOOD SUBSTRATE OR 3/16' PFH TAPCONS WITH 1 1/2' MINIMUM EMBEDMENT INTO MASONRY.

4. UNIT MUST BE INSTALLED WITH 'MIAMI-DADE COUNTY APPROVED' SHUTTERS

5. THREE STAPLES PER SIDE JAMB INTO HEADER ON SIDELITES AND DOOR, THREE STAPLES PER JAMB INTO BASE ON SIDELITES. 6. LATEX SEALANT TO BE APPLIED AT SIDE BY SIDE JAMBS AND SIDELITES.

7. DOOR/SIDELITE HEADER, DOOR/SIDELITE JAMBS, AND SIDELITE BASE CORNERS ARE COPED AND BUTT JOINED.

8. DODRS SHALL BE PRE-PAINTED WITH A WATER-BASED EPDXY RUST

INHIBITIVE PRIMER PAINT WITH A DRY FILM THICKNESS OF 0.8 TO 1.2 MIL. 9. FRAMES SHALL BE PRE-PAINTED WITH AN ACRYLIC LATEX WATER-BASED/ CIBLE WHITE PRIMER WITH A DRY FILM THICKNESS OF 0.8 TO 1.2 MIL. VATER-

INTERIOR



<u>Section A-A</u> INSWING

GLAZING DETAIL







| APPEOVED AS COMPLYING WITH THE              |                                                                                      | C DADE COUNTY NODE ICATIONS AVIAN JD                                                |
|---------------------------------------------|--------------------------------------------------------------------------------------|-------------------------------------------------------------------------------------|
| CATE JUN 0 5 200                            | LARTS UNLESS NOTER FRAC : BEC : ANG :<br>CITRESEDUS UNLESS NOTER, STR. COML. FR. ST. | B ADDED PAGE S (DODR OPTIONS) H-1-H RS                                              |
|                                             |