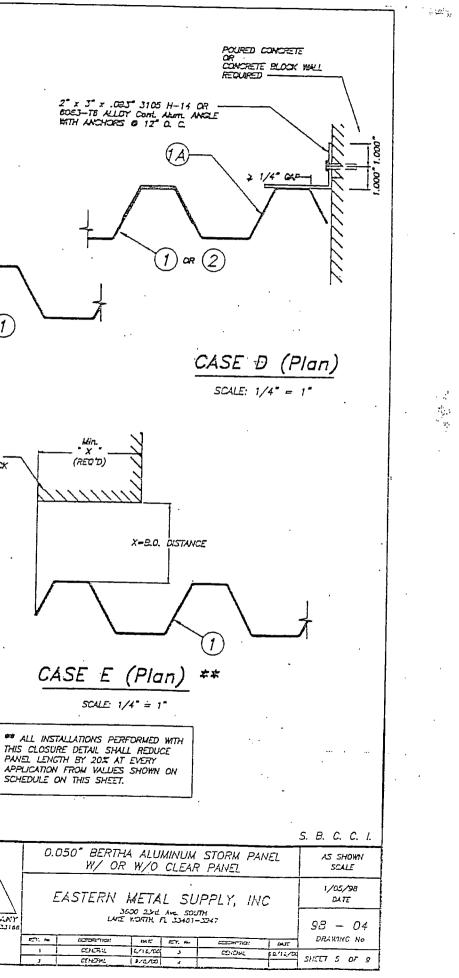

| 6'-0"                           | s'-5*                                                | 7'-9*         |  |  |

| *                                                                   |               |
|---------------------------------------------------------------------|---------------|
| PAREL SYSTEM I =<br>COMBINATION OF ALUMINUM F<br>W/ CLEAR PANEL (2) |               |
| PANEL SYSTEM II =<br>COMBINATION OF ONLY ALUMI<br>(A)               | NUM PANEL (), |
|                                                                     | TILLECO INC.  |

FEB 27-2002

MALTER A. TILLT Jr. P. E. FLORIDA Lic. 7 44167

TILIT TESTING & ENGINEERING COMPANY SDS N.N. JOL 2, DE JI, WRINK CHOC R. JIGO Phone : (JCJ)071-12J . For : (JCC)071-12J1 1

POURED CONCRETE -

WALL REDUIRED



.7543.

MAXIMUM DESIGN PRESSURE RATING "W" (p.s.f.) AND CORRESPONDING MAXIMUM ANCHOR

 $\sim$ 

FEB 27 2002

SPACING SCHEDULE FOR INSTALLATIONS INTO CONCRETE AND C.B.S. STRUCTURES \*

| MAXIMUM                   |                |              |        | NAILIN/        | RS SPACIN      | ,             |                |               | <del></del>    |                | APPLICABLE TO                   |                                |
|---------------------------|----------------|--------------|--------|----------------|----------------|---------------|----------------|---------------|----------------|----------------|---------------------------------|--------------------------------|
| DESIGN LOAD<br>W (p.c.f.) |                | 2011/5       | REDHD  | DINKAOLT       | CAL            |