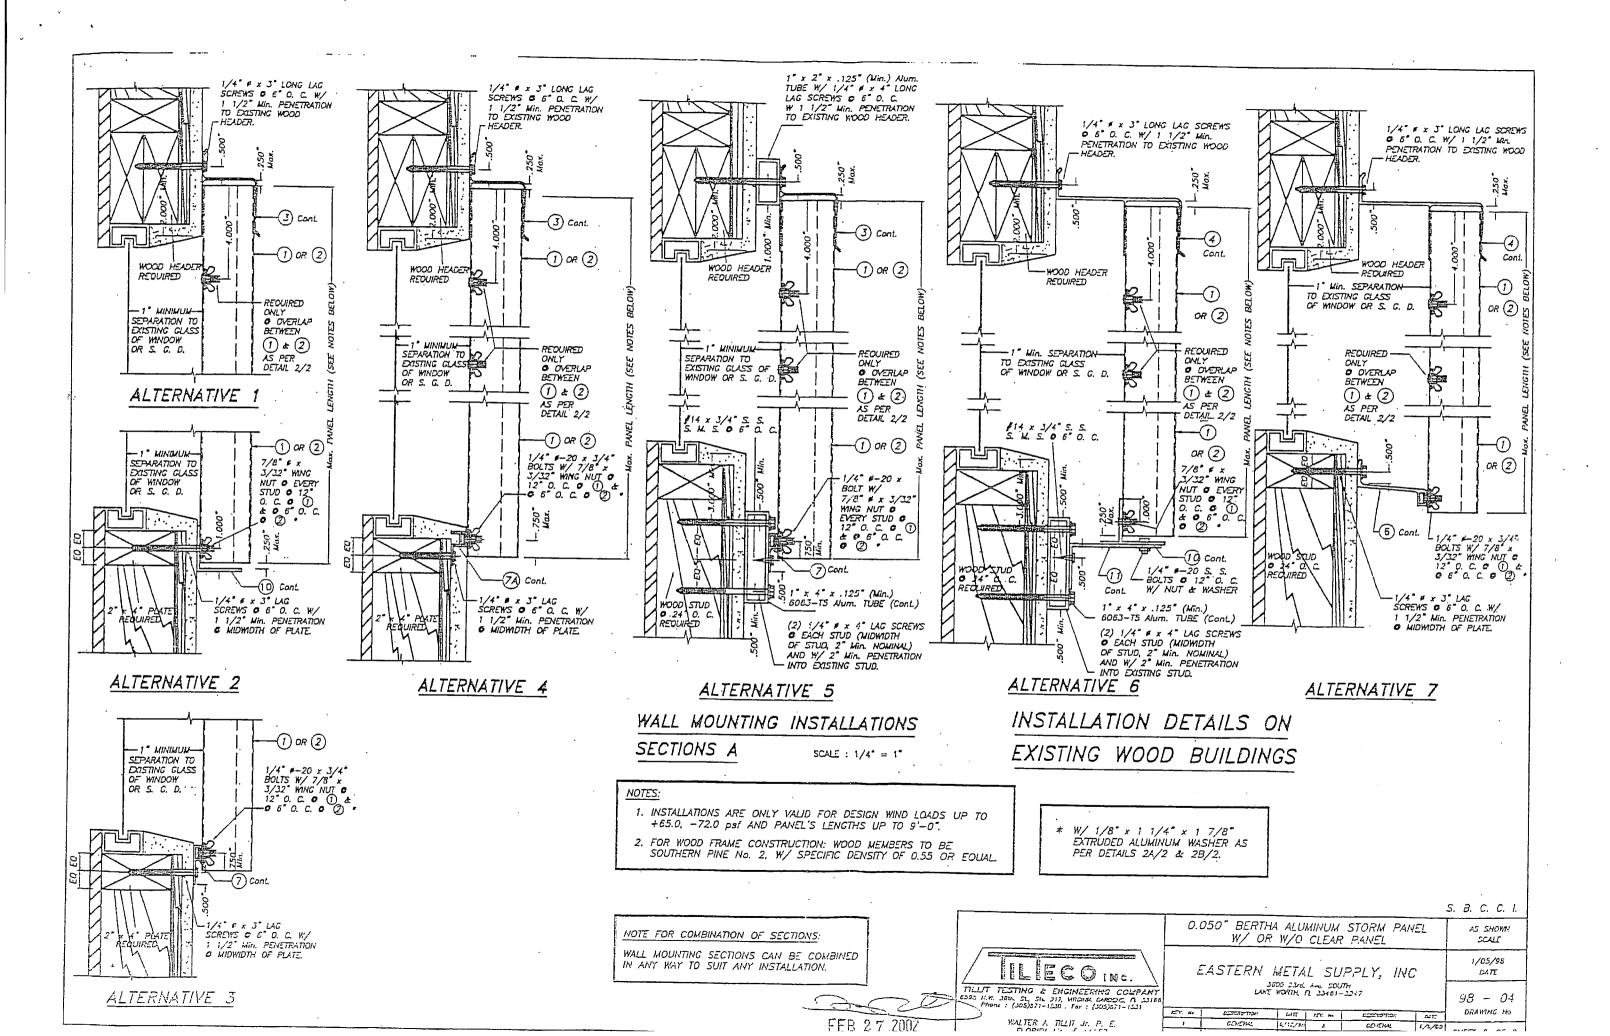

E    | DETT              | AT: 10                    | ECCURATION (AL)              |                |

- \* \*

| ACTUAL E. D. | FACTOR                                                  |         |             |  |  |  |  |  |
|--------------|---------------------------------------------------------|---------|-------------|--|--|--|--|--|
|              | TAPCON, /ZAWAC NWUN/<br>RED HEL DYNABOLT/<br>PANELWATES | CALK-IN | CF TAP-CRIP |  |  |  |  |  |
| 3'           | .86                                                     | .75     | 1.00        |  |  |  |  |  |
| 2 1/2"       | .71                                                     | .50     | .80         |  |  |  |  |  |
| 2*           | .50                                                     | -       |             |  |  |  |  |  |







| TOWN OF SEWALL'S POINT<br>Building Department - Inspection Log |                                                |                 |         |                 |  |  |  |
|----------------------------------------------------------------|------------------------------------------------|-----------------|---------|-----------------|--|--|--|
| Date of In                                                     | uspection: Mon 🔀 Wed                           | _FH_5-14        | _,200#3 | Page_/_of       |  |  |  |
| PERMIT                                                         | OWNER/ADDRESS/CONTR.                           | INSPECTION TYPE | RESULTS | NOTES/COMMENTS: |  |  |  |
| 6146                                                           | CONROY