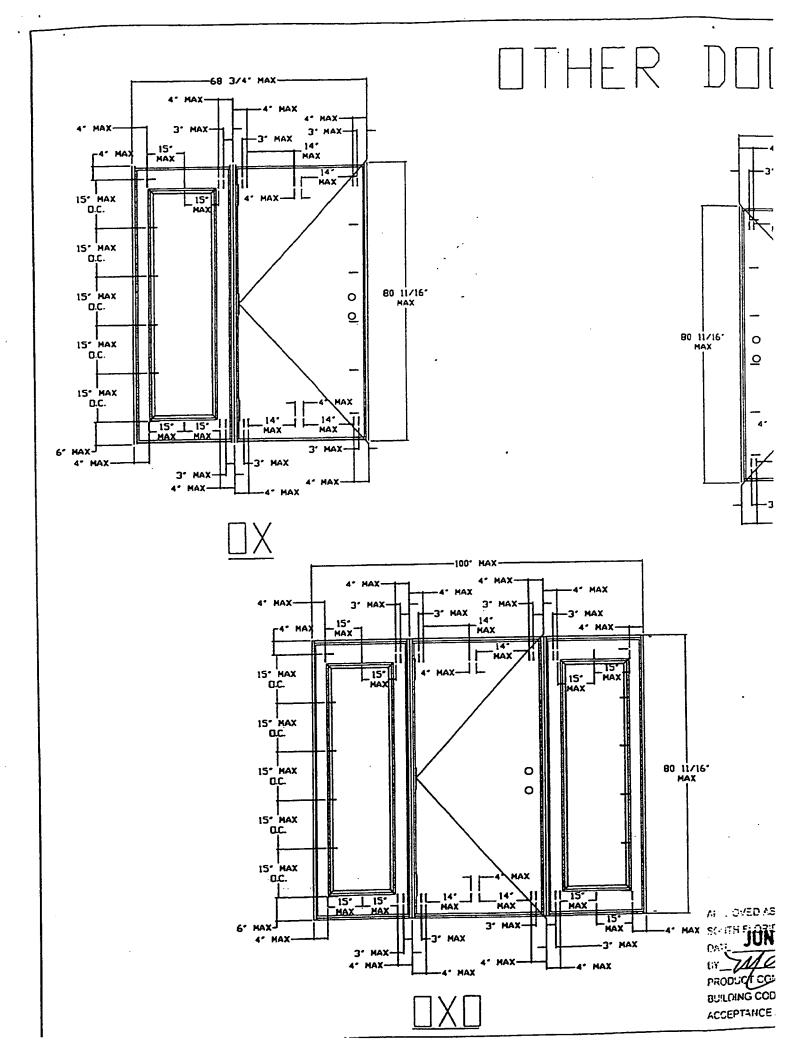

|

•



\_\_\_\_\_. •

• •

)

1/4″

lor.

### "GLAZING DETAIL" 1-1020-EW-I

6

"

•

# CONE #995

JD 1/11/01 D DADE COUNTY MODIFICATIONS RS С 6-2-99 MATERIAL WAS POLYSTYRENE LIMITS: UNLESS NOTED, FRAC. : DEC. Extrusions: UNLESS NOTED, STD. COM'L. TOL'S 10-1-98 RS ANG. : 1 B ADDED PAGE 5 (DOOR OPTIONS) 12-18-97 R.S. ADD SCREWS TO LITE FRAME & MATERIAL LIST Α DATE BY LTR. REVISIONS **FNGINEER**: PART NAME: ENTERGY VOOD EDGE SIDELITE (C-C) WITH THE MAT'L: SCALE: DR. BY R.S. DATE 7-29-97 CODE EMS **)01**, DD 31-1020-EW-I К 1 INO 911 E. JEFFERSON 4 DF SHEET 6  $\mathcal{O}$ ION -PITTSBURG, KS. 66762 ICE OFFICE REVISION LETTER 314.18 D

.

.

. :



ب نرک

.

| D AS COMPLYING WITH THE                          | LIMITS: UNLESS NOTED, FRAC. : DEC. : ANG. :<br>Extrusions: UNLESS NOTED, STD. CDM1. TDL'S.<br>ENGINEER: | LTR.<br>PART NAME: | REVISIONS                       | DATE BY                |
|--------------------------------------------------|---------------------------------------------------------------------------------------------------------|--------------------|---------------------------------|------------------------|
| ABDA EUILDING CODE<br>UN-U 5 ZULA<br>Taurel Juzz | PREMDUR ENTRY SYSTEMS<br>911 E. JETERSON                                                                | NAT1:              | 15046<br>31-1020-<br>SHEET 5 DF | -EW- <sup>†</sup><br>6 |
| CODE COMPLIANCE OFFICE<br>NCENO 01-03 14.18      | PITTSRURG, KS. 667