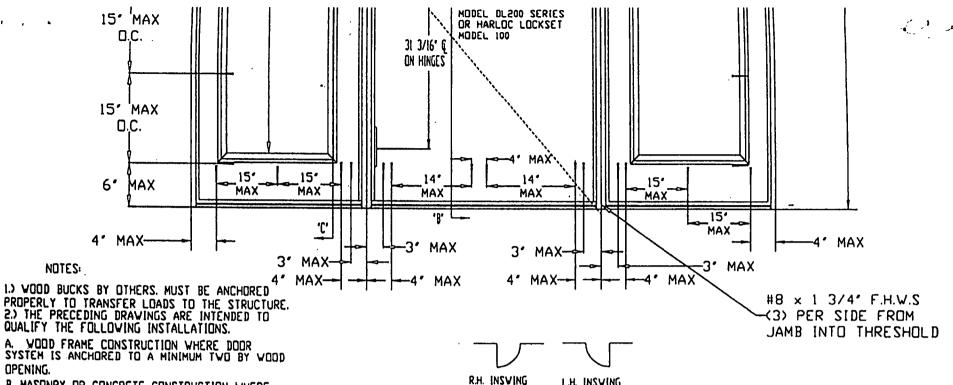

05-5.1 -3-

Metal Industries Home Products

### APPENDIX A

### Forced Entry Resistance Test Results

**Test Method:** ASTM F588-97, "Standard Test Methods For Measuring the Forced Entry Resistance of Window Assemblies, Excluding Glazing Impact."

|               | Test         | Results         |                 |                |
|---------------|--------------|-----------------|-----------------|----------------|
| Paragraph No. | <u>Loads</u> | <u>Duration</u> | <u>Measured</u> | <u>Allowed</u> |
| 10.2.4.2      | N/A          | 5 Minutes       | No Entry        | No Entry       |

11.00000000000000

Metal Industries Home Products In-Plant Witness Structural Performance Test Report NCTL 310-0005-2.1 Series "740/744" Fixed Lite Aluminum Prime Window Test Date: 07/14/98







-

1 . .



| DESIGN PRESSURE RATINGS |                                                     |                                                       |  |  |  |
|-------------------------|-----------------------------------------------------|-------------------------------------------------------|--|--|--|
|                         | WHERE WATER INFILTRATION<br>REQUIREMENT IS NEEDED # | WHERE WATER INFILTRATION<br>REQUIREMENT IS NOT NEEDED |  |  |  |
| Positive                | INDT APPROVED ¥                                     | +67.0 psf                                             |  |  |  |
| Negative                | INDI APPROVED ¥                                     | -67.0 osf                                             |  |  |  |

INITS SHALL BE INSTALLED ONLY AT LOCATIONS PROTECTED BY A CANO