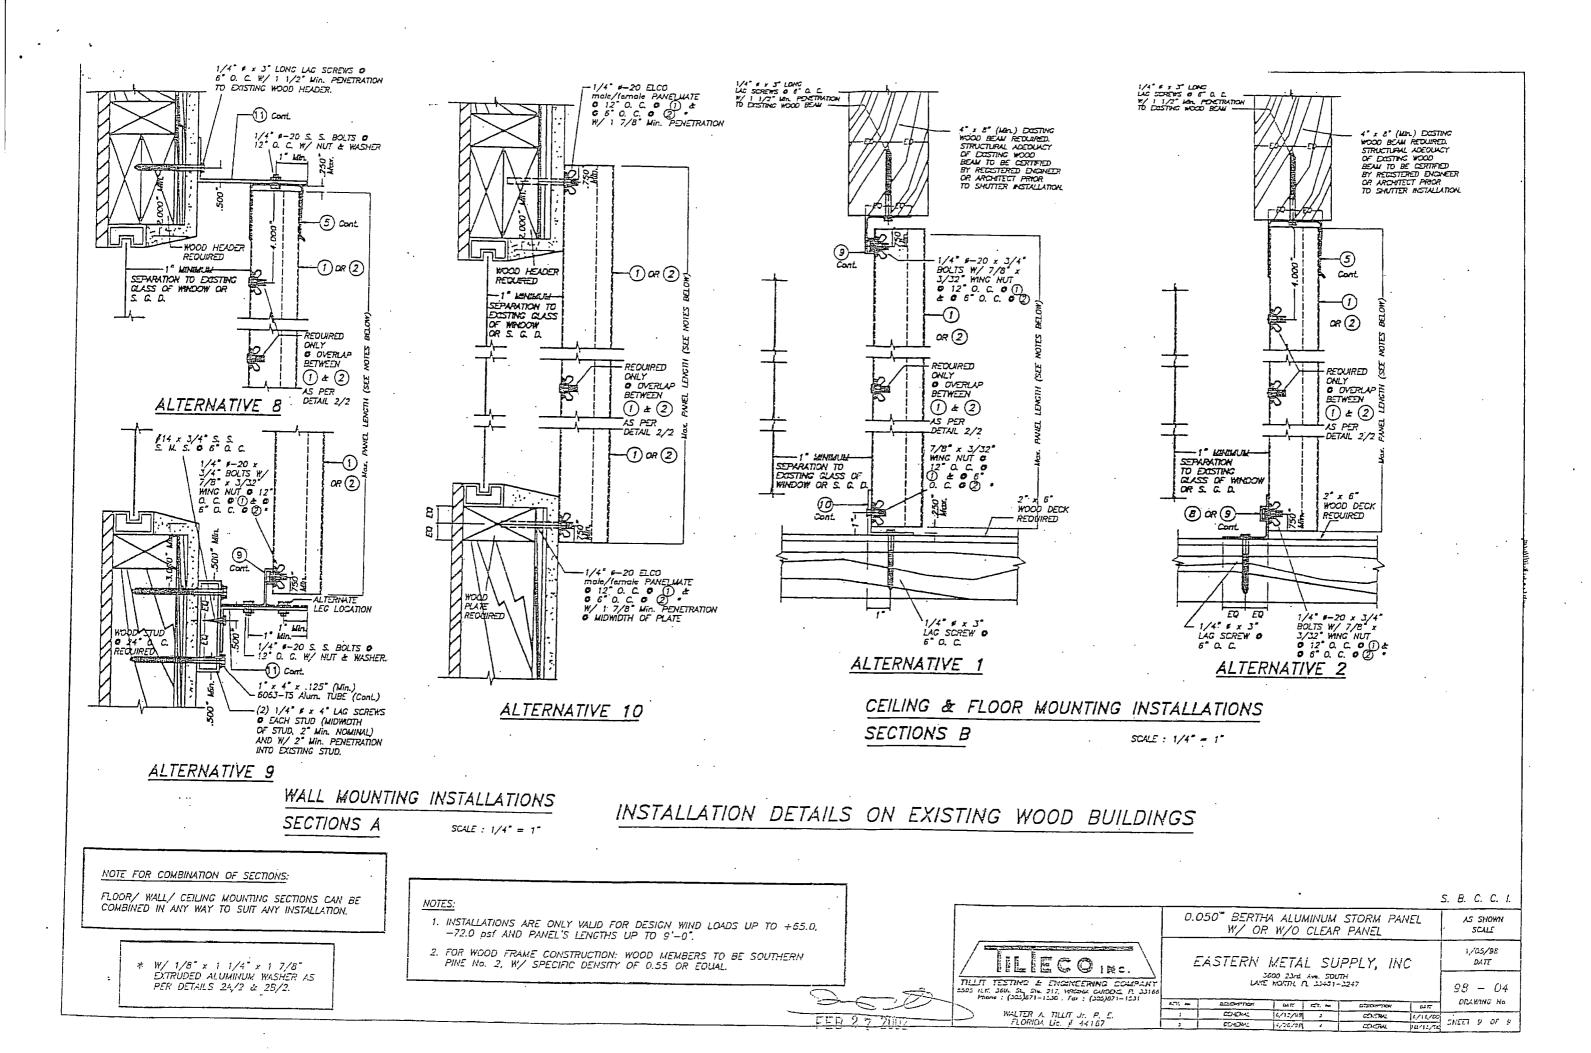

### BUILDING PERMIT REQUIREMENTS

Permit No.\_636

#636

LEOPOLD

Date Issued\_\_\_\_\_

REQUEST FOR PERMIT TO BUILD: RESIDENCE ONLY COPY OF DEED: O.R. Book 408 Page 577 THREE COPIES PLANS Received Oct 19/76 CERTIFIED BY N/A (If necessary re deed restrictions) Date COUNTY SEWAGE DISPOSAL PERMIT # HD 76 - 569 REQUEST FOR CERTIFICATE OF OCCUPANCY 10/19/76

N OF SEWALL'S POINT, FLOP APPLICATION FOR BUILDING PERMIT Permit No. #636 17 S. Scurells Point Relate 10/21/76 (This application must be accompanied by 3 sets of complete plans, to proper scale, including plot plan, foundation plan, floor plans, wall and roof cros sections, plumbing and electrical layouts, and at least, two elevations as applicable) Copy of property Deed required for new home construction. Owner DAULD Leopold Present Address Jensen Beach PO BOX 2622 283 -General Contractor Dev-Build 27D Address STUART Fla Ph **9390** Where licensed State FloRida License No. CB C002819 county 9 Plumbing Contractor <u>LINDSey</u> Lic Electrical Contractor <u>Proveet Electer</u> License No. License No. 40 County Street building will front on sewalls Foint Coach شي والمحادثة Subdivision\_Emilita Lot No. 26 Area Building area, inside walls(excluding garage, carport, porches) Sq ft\_2000 Other Construction (Pools, additions, etc.) Gelage Contract Price(excluding land, rugs, appliances, landscaping 000 Total cost of permit \$ Plans approved as submitted\_\_\_\_\_Plans approved as mark