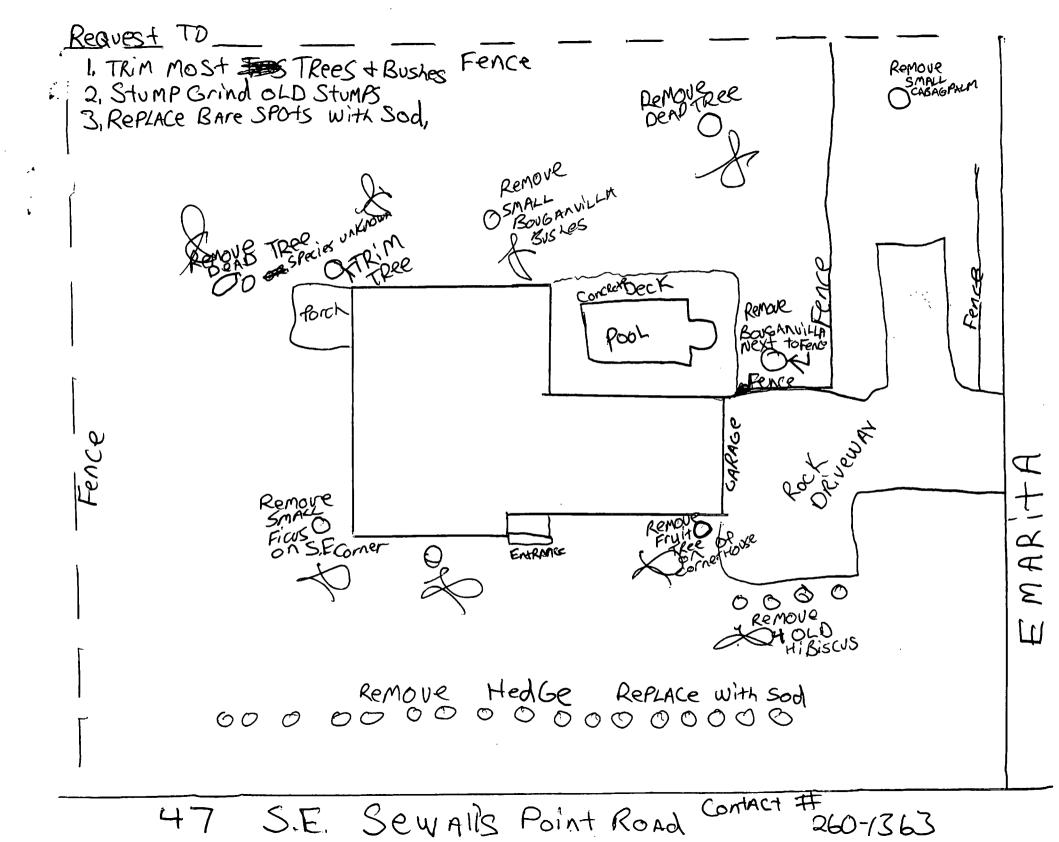

BRAZILIAN<br>PEPPER, FLORIDA HOLLY TREE, AUSTRALIAN PINE AND STRANGLER FIG. FOR THE<br>PURPOSE OF THIS PERMIT, A TREE IS DEFINED AS ANY SELF-SUPPORTING WOODY OR<br>FIBROUS PERENNIAL PLANT WHICH HAS A MINIMUM HEIGHT OF TWELVE (12) FEET.                                                                                                                |
| THE FOLLOWING TREES MUST BE REMOVED BEFORE CONSTRUCTION BEGINS:<br>BRAZILIAN PEPPER, FLORIDA HOLLY TREE, AUSTRALIAN PINE AND MELALEUCA                                                                                                                                                                                                                                                                                    |

See attached Tree Species List

.



## **TREE SPECIES**

The Following list will assist you in determining which trees are required to be removed and which trees are required to stay or be relocated. A permit is required for all tree removal, replacement, or relocation. The cost of the permit is \$15.00. No permit fees for trees which are relocated on property or lie within a utility easement and are required to be removed in order to provide utility service, nor for a tree which is dead, diseased, injured, or hazardous to life or property.

# **PROHIBITED SPECIES:**

The first three-(3) species below *must* be removed before construction begins.

- 1. Brazilian Peppers
- 2. Australian Pines
- 3. Melaleuca
- 4. Strangler Fig
- 5. Java Plum
- 6. Bischofia
- 7. Silk Oak
- 8. Earleaf Acacia

# **NATIVE SPECIES:**

- 1. Black