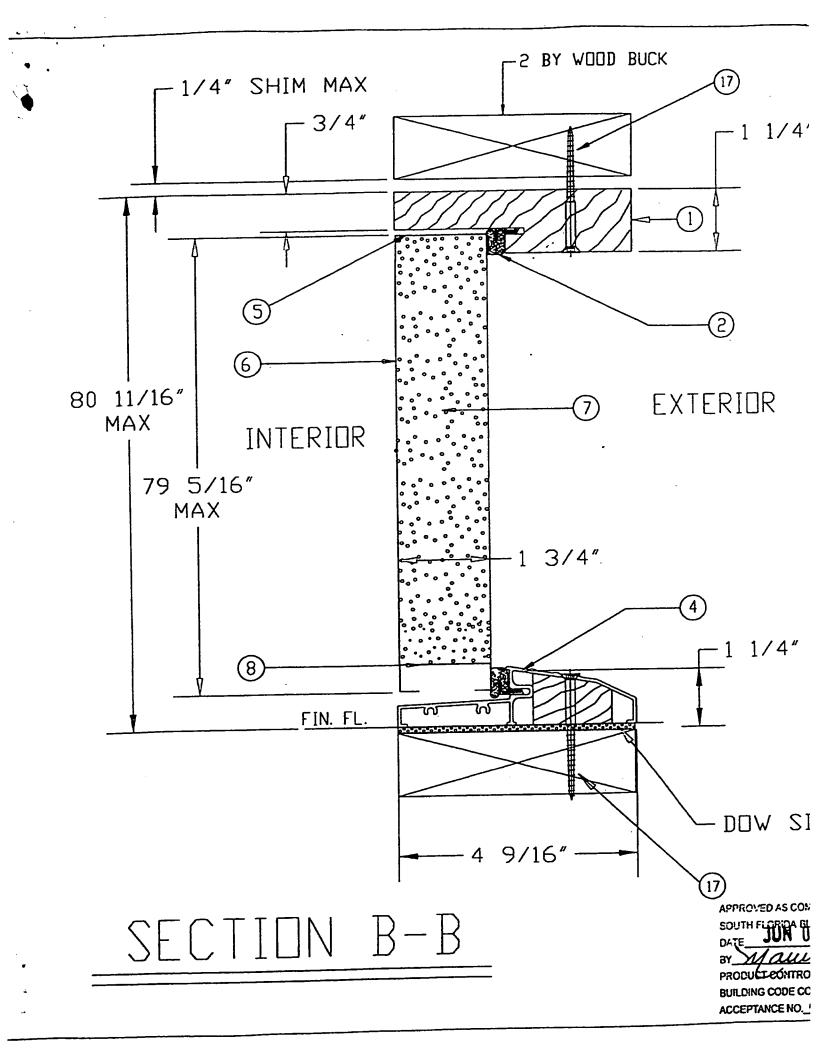

| PART NAME: ENTERGY ROOR VISION LITES (A-A)<br>INAT: ISONE VISION VISION LITES (A-A) |
| BUILDING CODE COMPLIANCE OFFICE             | PREMIUR ENIRY SYSTEMS                                                                | 31-1020-EW-                                                                         |
| ACCEPTANCE NO.                              | PITISBEL EL 66762                                                                    | SHEET 2 DF 6                                                                        |
| -                                           |                                                                                      | REVISION LETTER C                                                                   |



|            | MATERIALS                                                                              | TZII                                  |                                                                                                                                                                     |
|------------|----------------------------------------------------------------------------------------|---------------------------------------|---------------------------------------------------------------------------------------------------------------------------------------------------------------------|
|            | DESCRIPTION                                                                            | PART NUMBER                           | COMMENTS