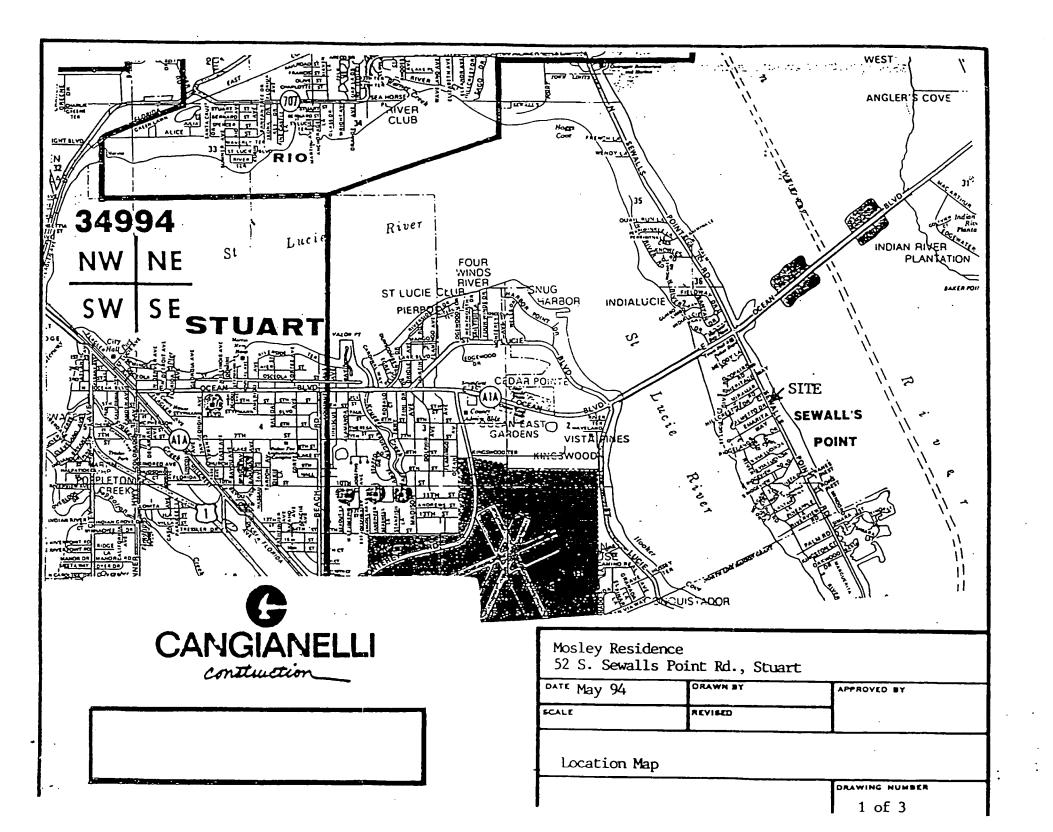

#### **52 South Sewall's Point Road**

NOV 2 9 1994

Gerald and Rita Mosley 52 South Sewall's Point Road Stuart, FL 34996

Dear Mr. and Mrs. Mosley:

This is to acknowledge receipt of your application, file number 432600538 to:

Replace a 213 square foot private dock that measures 50' long by 32" wide (2.66') and terminates in a 20' long by 4' wide T-shaped platform. The dock will be replaced in the same location and to the same configuration and dimensions as the old dock. This project is located at 52 South Sewall's Point Road, Indian River, Aquatic Preserve, O.F.W., Class III Waters, Section 1, Township 38 South, Range 41 East, Sewall's Point, Martin County.

Replace a 213 square foot private dock that measures 50' long by 32" wide (2.66') and terminates in a 20' long by 4' wide T-shaped platform. The dock will be replaced in the same location and to the same configuration and dimensions as the old dock. This project is located at 52 South Sewall's Point Road, Indian River, Aquatic Preserve, O.F.W., Class III Waters, Section 1, Township 38 South, Range 41 East, Sewall's Point, Martin County.