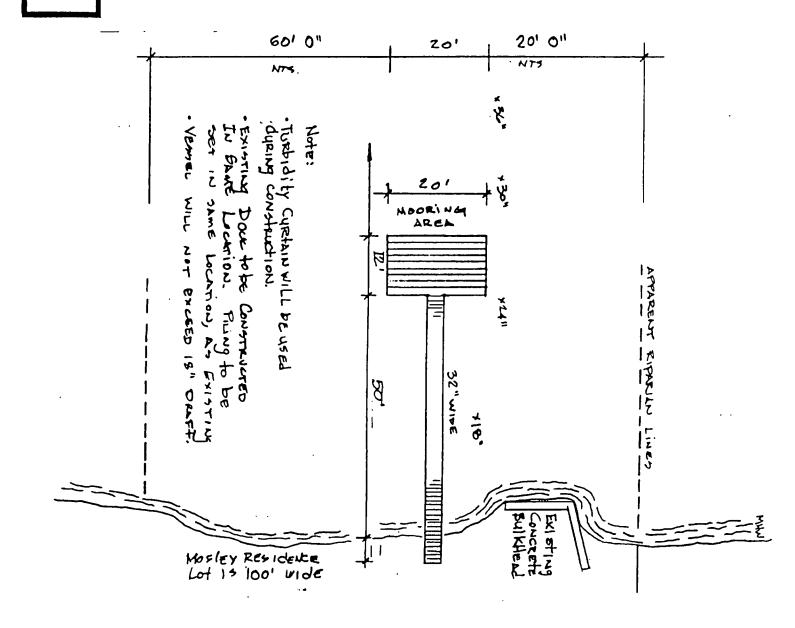

NOV 2 9 1994

Gerald and Rita Mosley 52 South Sewall's Point Road Stuart, FL 34996

Dear Mr. and Mrs. Mosley:

This is to acknowledge receipt of your application, file number 432600538 to:

Replace a 213 square foot private dock that measures 50' long by 32" wide (2.66') and terminates in a 20' long by 4' wide T-shaped platform. The dock will be replaced in the same location and to the same configuration and dimensions as the old dock. This project is located at 52 South Sewall's Point Road, Indian River, Aquatic Preserve, O.F.W., Class III Waters, Section 1, Township 38 South, Range 41 East, Sewall's Point, Martin County.

Replace a 213 square foot private dock that measures 50' long by 32" wide (2.66') and terminates in a 20' long by 4' wide T-shaped platform. The dock will be replaced in the same location and to the same configuration and dimensions as the old dock. This project is located at 52 South Sewall's Point Road, Indian River, Aquatic Preserve, O.F.W., Class III Waters, Section 1, Township 38 South, Range 41 East, Sewall's Point, Martin County.