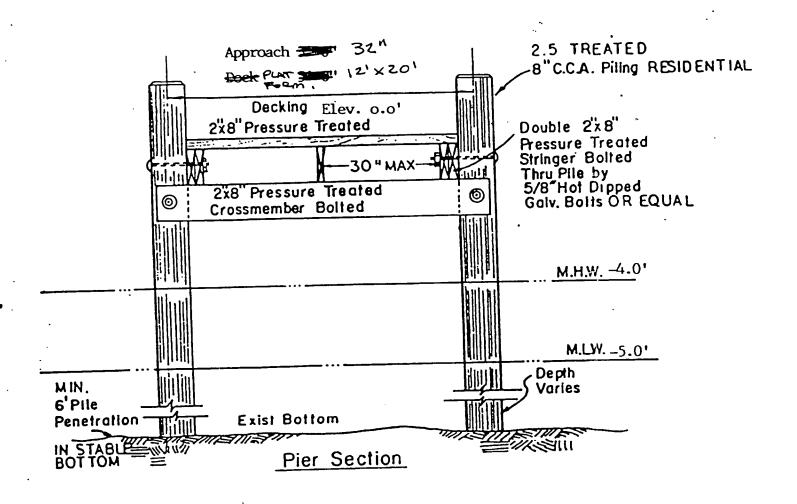

3558 S.E. DIXIE HWY., STUART, FL 34997 (407)286 - 5181

PROJECT: REPAIR EXISTING DOCK AND MOORING PILING

SITE: 52 6. SEWALLS POINT RD. STUART, FL 34996

OWNER: GERALD & RITA MOSLEY

NONE DATE

APPROVED BY

DRAWN BY MM

REVISED

PERMIT: FEDERAL, STATE, LOCAL

SECTION A-A

DRAVING NUMBER 2 of 2

3558 S.E. DIXIE HWY., STUART, FL 34997 (407) 286-5181

| SITE: 52 S.    | EXISTING DOCK AND MC<br>SEWALLS POINT RD. S<br>O & RITA MOSLEY |                |
|----------------|----------------------------------------------------------------|----------------|
| SCALE 1" = 20' | APPROVED BY                                                    | ERAVN BY M M   |
| DATE           |                                                                | REVI298        |
| PERMIT: FEDER  | AL, STATE, LOCAL                                               |                |
| <u> </u>       |                                                                | DRAVING NUMBER |

1 of 2

PLAN