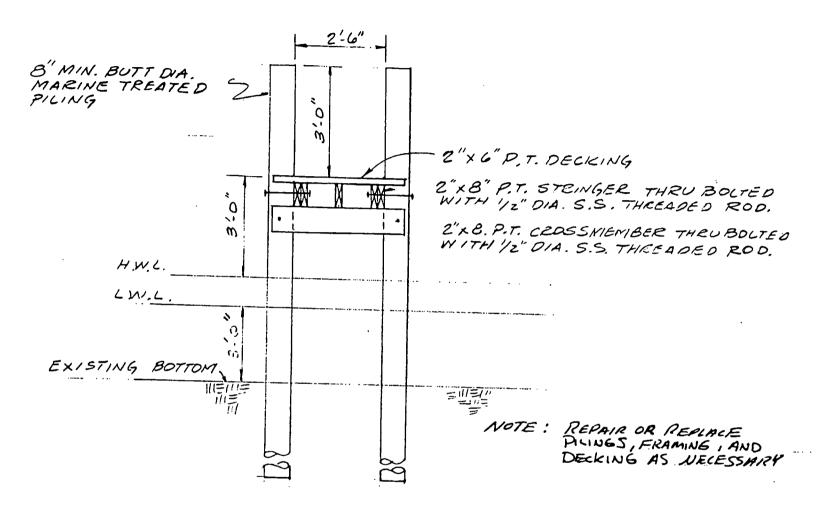

3558 S.E. DIXIE HWY., STUART, FL 34997 (407)286 - 5181

PROJECT: REPAIR EXISTING DOCK AND MOORING PILING

SITE: 52 6. SEWALLS POINT RD. STUART, FL 34996

OWNER: GERALD & RITA MOSLEY

NONE DATE

APPROVED BY

DRAWN BY MM

REVISED

PERMIT: FEDERAL, STATE, LOCAL

SECTION A-A

DRAVING NUMBER 2 of 2

3558 S.E. DIXIE HWY., STUART, FL 34997 (407) 286-5181

| SITE: 52 S.    | EXISTING DOCK AND MC<br>SEWALLS POINT RD. S<br>O & RITA MOSLEY |                |
|----------------|----------------------------------------------------------------|----------------|
| SCALE 1" = 20' | APPROVED BY                                                    | ERAVN BY M M   |
| DATE           |                                                                | REVI298        |
| PERMIT: FEDER  | AL, STATE, LOCAL                                               |                |
| <u> </u>       |                                                                | DRAVING NUMBER |

1 of 2

PLAN