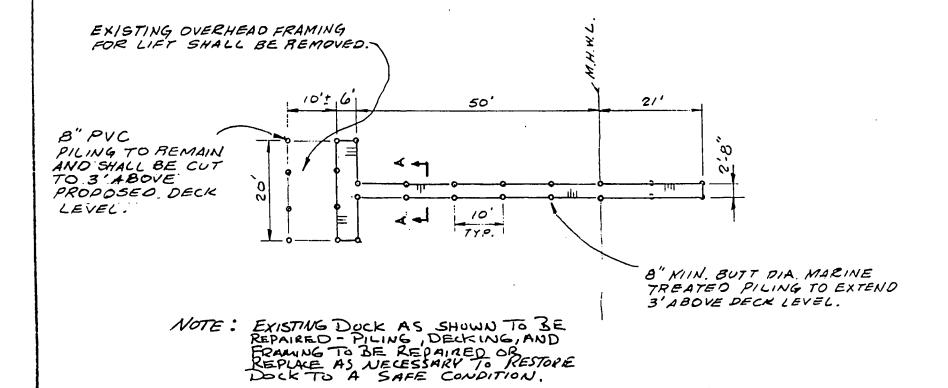

NOV 2 9 1994

Gerald and Rita Mosley 52 South Sewall's Point Road Stuart, FL 34996

Dear Mr. and Mrs. Mosley:

This is to acknowledge receipt of your application, file number 432600538 to:

Replace a 213 square foot private dock that measures 50' long by 32" wide (2.66') and terminates in a 20' long by 4' wide T-shaped platform. The dock will be replaced in the same location and to the same configuration and dimensions as the old dock. This project is located at 52 South Sewall's Point Road, Indian River, Aquatic Preserve, O.F.W., Class III Waters, Section 1, Township 38 South, Range 41 East, Sewall's Point, Martin County.

Replace a 213 square foot private dock that measures 50' long by 32" wide (2.66') and terminates in a 20' long by 4' wide T-shaped platform. The dock will be replaced in the same location and to the same configuration and dimensions as the old dock. This project is located at 52 South Sewall's Point Road, Indian River, Aquatic Preserve, O.F.W., Class III Waters, Section 1, Township 38 South, Range 41 East, Sewall's Point, Martin County.

3558 S.E. DIXIE HWY., STUART, FL 34997 (407)286 - 5181

PROJECT: REPAIR EXISTING DOCK AND MOORING PILING

SITE: 52 6. SEWALLS POINT RD. STUART, FL 34996

OWNER: GERALD & RITA MOSLEY

NONE DATE

APPROVED BY

DRAWN BY MM

REVISED

PERMIT: FEDERAL, STATE, LOCAL

SECTION A-A

DRAVING NUMBER 2 of 2

3558 S.E. DIXIE HWY., STUART, FL 34997 (407) 286-5181

| SITE: 52 S.    | EXISTING DOCK AND MC<br>SEWALLS POINT RD. S<br>O & RITA MOSLEY |                |
|----------------|----------------------------------------------------------------|----------------|
| SCALE 1" = 20' | APPROVED BY                                                    | ERAVN BY M M   |
| DATE           |                                                                | REVI298        |
| PERMIT: FEDER  | AL, STATE, LOCAL                                               |                |
| <u> </u>       |                                                                | DRAVING NUMBER |

1 of 2

PLAN