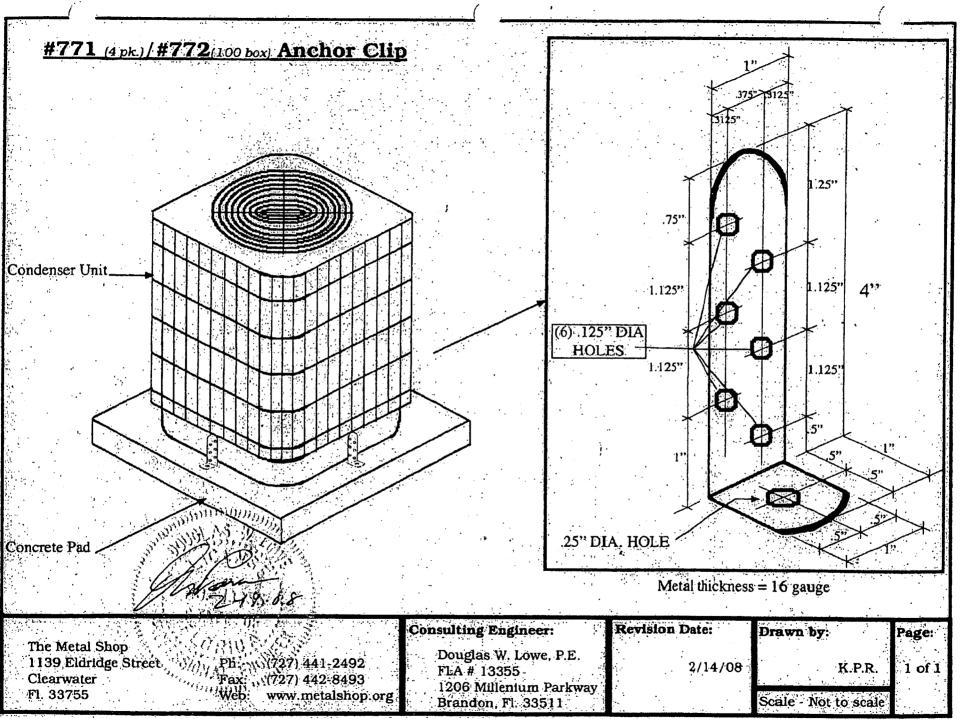

----------------------------------------------------------------------|---------------------------------------------------------------------------------------------------------------|
|     | AL NO      | ENGINEER:<br>KEITH R. BRADBURY, P. E.<br>P. E. No. 43228              | 2541 W. Dunnellon Rd. Ph: (352) 522-0006<br>Dunnellon Fax: (352) 522-0007<br>Fi 34434- Web: www.mstalshop.org |
| AFE | A3228      | 8731 BAYWOOD PK. DR.<br>SEMINOLE, FL 33777<br>727-319-3947            | ANCHOR CLIP INSTALLATION<br>INSTRUCTIONS- 150 MPH WIND SPEED                                                  |
| - 3 | NE * AUNIT | KBRADBURY4@TAMPABAY.RR.COM<br>COPYRIGHT 2011 Keith R. Bradbury, P. E. | BIZE REVISED FOR 2009 SUPPLEMENT TO 2007 FBC.                                                                 |



|           |