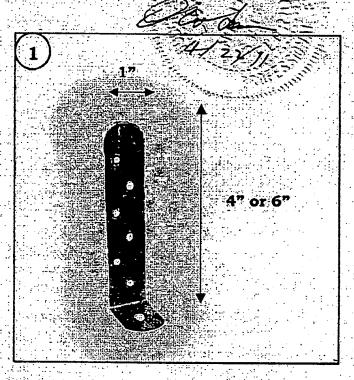

rtably between condenser unit and pad.

Adjust clip accordingly to fit on condenser unit and screw together, at the same time ensuring that the base of the clip is still in contact with the pad. All hardware must be fastened prior to connecting Refrigerant lines and electrical power to the unit.

Suitable for ground mounted units. Anchor clip design meets requirements of

The Florida Building Code 2007 (Building) chapter 301.12 for wind resistance up to 140 MPH.

#### FEATURES

The use of "sized to fit" screw holes compared to slots means that security is never compromised. A tight, secure fit between pad and condenser ensures security for the condenser and offers great assurance during extreme weather conditions.

#### NOTE

Above installation instruction suitable for up to 5 ton units.





| PART NO. | H DIM | W DIM | DESCRIPTION      |  |
|----------|-------|-------|------------------|--|
| #771     | 4"    | 1"    | 4 pk: Cilps only |  |
| # 773    | 6"    | ť     | 4 pk. Clips only |  |

## Neoprene # 1/4 x 3/4" Self-Drilling Screw 2 Washer .1/4" x 1 1/2" Tapcon Screw

ANCHOR CLIP

#### ANCHOR CLIP NOTE

AND STATES

ŧ۰

- The anchor clip are 16 Gauge, G-90 hot-dip gaivanized steel 1
- rated for correction of coastal applications. 150 mpli rating based on a condenser unit surface area of 10.4 sq. ft. facing wind : calculations based upon equations. .2: In ASCE 7-05 Chapter 6; and Chapter 18, Section 1609 - 2009 Supplement to 2007 FBC. Exposure C ; Importance category IV ; Max: 600 Lb; condenser unit that withstands (50 mph wind speed. On condenser units near bodies of