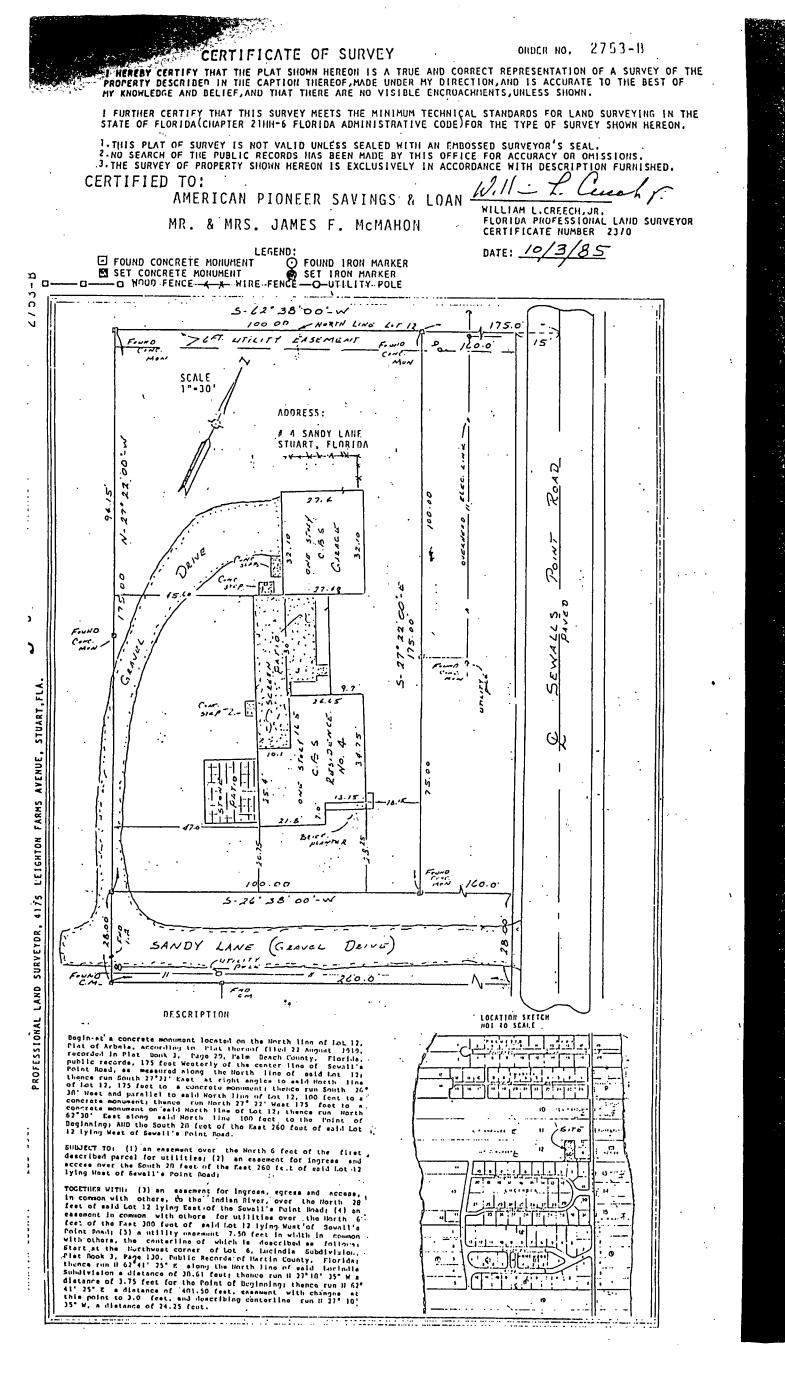

| Duto                                                                                                                                                                                                                                |
| horace. Supra                                                                                                                                                                                          | Jacq 1                                                                                                                                                                                                                              |



2868 FENCE

,

.

| and the second second |                                                                                                                                                                                                                                                                                                                                                                                                                                                                                                                                                                                                                                                                                                                              |                                   |
|--------------