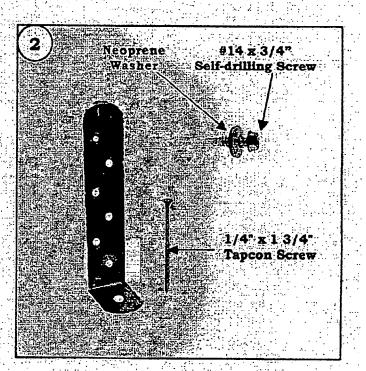

ably between condenser unit and pad.

Adjust clip accordingly to fit on condenser unit and screw together, at the same time ensuring that the base of the clip is still in contact with the pad. All hardware must be fastened prior to connecting Refrigerant lines and electrical power to the unit.

Suitable for ground mounted units. Anchor clip design meets requirements of

The Florida Building Code 2007 (Building) chapter 301.12 for wind resistance up to 140 MPH.

#### FEATURES

The use of "sized to fit" screw holes compared to slots means that security is never compromised. A tight, secure fit between pad and condenser ensures security for the condenser and offers great assurance during extreme weather conditions.

#### NOTE

Above installation instruction suitable for up to 5 ton units.





| PART NO. | H DIM | W DIM | DESCRIPTION      |  |
|----------|-------|-------|------------------|--|
| #771     | 4"    | 1"    | 4 pk: Cilps only |  |
| # 773    | 6"    | ť     | 4 pk. Clips only |  |

## Neoprene # 1/4 x 3/4" Self-Drilling Screw 2 Washer .1/4" x 1 1/2" Tapcon Screw

ANCHOR CLIP

#### ANCHOR CLIP NOTE

AND STATES

ŧ۰

- The anchor clip are 16 Gauge, G-90 hot-dip gaivanized steel 1
- rated for correction of coastal applications. 150 mpli rating based on a condenser unit surface area of 10.4 sq. ft. facing wind : calculations based upon equations. .2: In ASCE 7-05 Chapter 6; and Chapter 18, Section 1609 - 2009 Supplement to 2007 FBC. Exposure C ; Importance category IV ; Max: 600 Lb; condenser unit that withstands (50 mph wind speed. On condenser units near bodies of wa