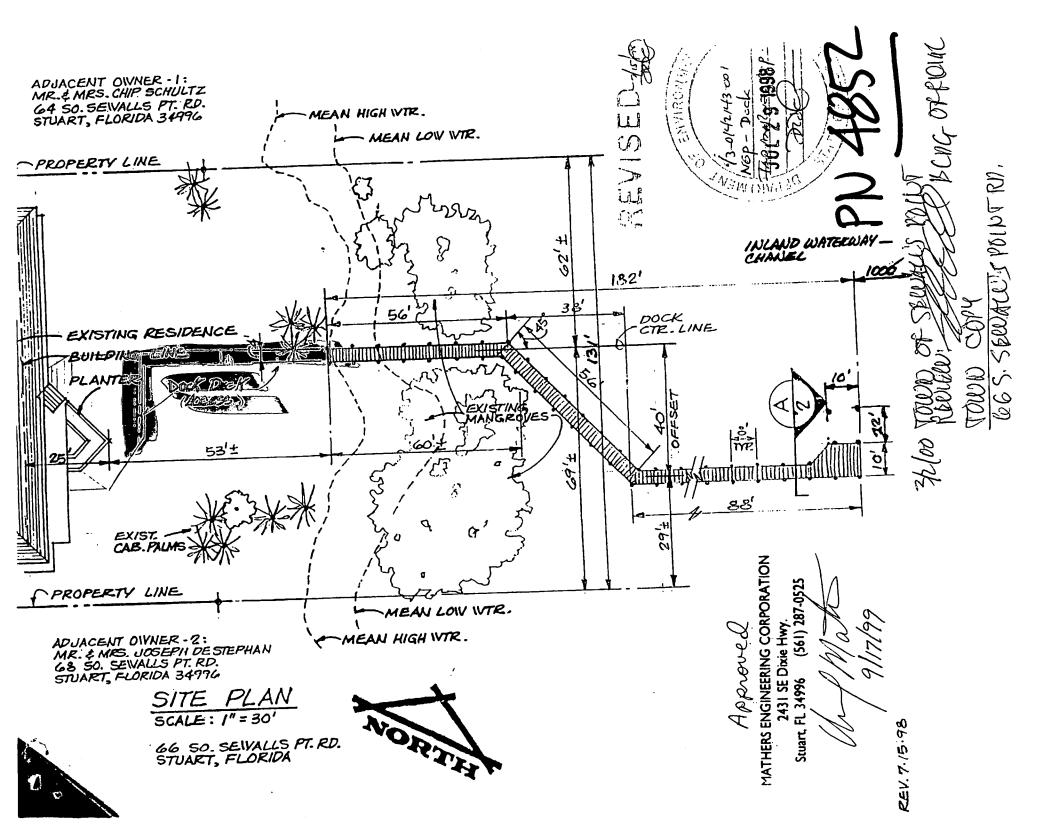

| -45- 4852                                          |
| This form is form is form the second | or all permits except electrical. (MASTER PN 4510) |

F:\WPDATA\DOCUMENT\PLREL.DOC



rk Allaco Darl Ancillian TO PAYMON # 4510

÷.

10'00. L30"spm 1PT 246.04 Ð You Broff 484 Existing 1'+ P.T . ,04 Grade 50KLOS 3" 55.(1264) All verticals Peck tommic Deck ("Deckoul") #1 pt. 104 2×6×4' # Spreen Deckoul"

2.22-00 Cerros

# TOWN OF SEWALL'S POINT Building Department - Inspection Log Date of Inspection: DMon DWed OFri

Page 2 of

|        | PERMIT     | OWNER/ADDRESS/CONTR. | INSPECTION TYPE       | RESULTS     | REMARKS                  |
|--------|------------|----------------------|-----------------------|-------------|--------------------------|
| /      | 4694       | Allman               | finel dock            | MASSED-     |                          |
|        | GAN        | 66 S.S.P.R.          | (LELANSTREET-SPETTER) |             |                          |
|