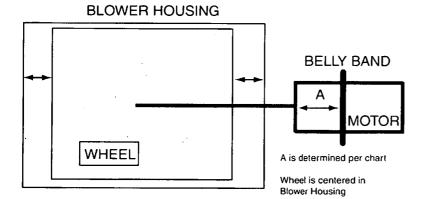

| -        | -     | 2.4**          | 3                  | 15                  |
| BAYECAA05++            | 1                     | 4.80     | 16400  | 20             | 28                 | 30                  | 3.60     | 12300 | 17.3           | 25                 | 25                  |
| Daviegaace             | 1                     | 7.68     | 26200  | 32             | 43                 | 45                  | 5.76     | 19700 | 27.7           | 38                 | 40                  |
| BAYECAA10++            | 1                     | 9.60     | 32800  | 40             | 53                 | 60                  | 7.20     | 24600 | 34.6           | 46                 | 50                  |

.

#### DISTANCE FROM BELLY BAND TO SHAFT FACE OF MOTOR FOR MINIMUM VIBRATION



| MODEL          | DIM "A" |
|----------------|---------|
| GAF2A0A18S11SB | 1-1/8   |
| GAF2A0A24S21SB | 2-11/16 |
| GAF2A0A30S21SB | 1-9/16  |
| GAF2A0A36S31SB | 1-11/16 |



TOWN OF SEWALL'S POINT BUILDING DEPARTMENT One S. Sewall's Point Road Sewall's Point, Florida 34996 Tel: 772-287-2455Fax772-220-4765

## FLORIDA ENERGY CONSERVATION CODE

# Mandatory Duct Inspection Certification for HVAC change-out

For use when part of the duct and/or HVAC system has been replaced (Section 101.4.7.1.1 & FS 553.912)

| owner: John Longmaid                                                                                    | _ Contractor name: <u><u>Fichard</u> Whitehead</u>                                                          |
|-----------------------------------------------------------------