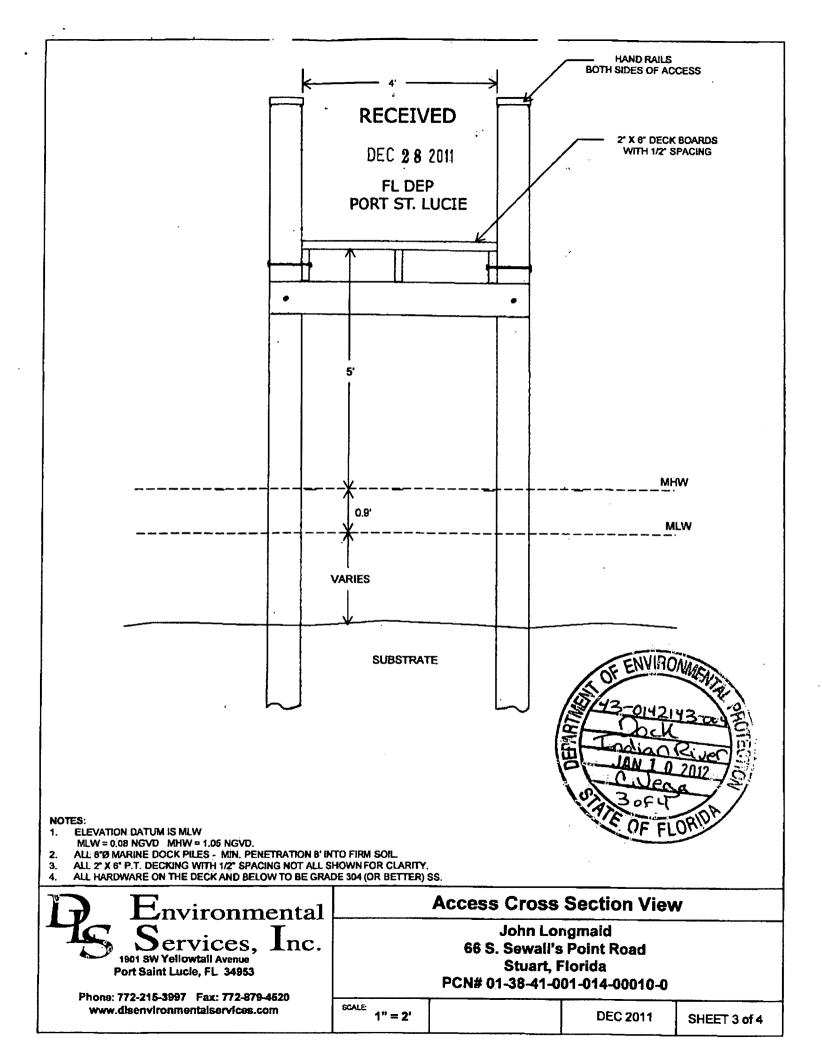

he agency's proposed action.

A petition that does not dispute the material facts on which the Department's action is based shall state that no such facts are in dispute and otherwise shall contain the same information as set forth above, as required by rule 28-106.301.

Under sections 120.569(2)(c) and (d) of the Florida Statutes, a petition for administrative hearing shall be dismissed by the agency if the petition does not substantially comply with the above requirements or is untimely filed.

Complete copies of all documents relating to this determination of exemption are available for public inspection during normal business hours, 8:00 a.m. to 5:00 p.m., Monday through Friday, at the Southeast District Branch Office, 1801 SE Hillmoor Drive, Suite C-204, Port St. Lucie, Florida.









## ALUMINUM 4-POST STANDARD BOAT LIFTS BY NEPTUNE BOAT LIFT



#### STRUCTURAL NOTES:

THE WORK SPECIFIED HEREIN HAS BEEN DESIGNED & ALL WORK SHALL BE IN ACCORDANCE WITH THE 2007 FLORIDA BUILDING CODE WITH 2009 SUPPLEMENTS. ALL CODES REFERENCED HEREIN ARE PER THE LATEST ADOPTED EDITION.

FRANK L. BENNARD

05/114/2

INEERING RESS®

ШŴ

S

Ξ

BOAT

NEPTUNE

8

COPYRIGHT ENCLIFERIN

00-NBL-0

PAGE DESCRIPTION

SCALF

(954) 524-3616

#### NOTE:

THIS LIFTING STRUCTURE HAS BEEN DESIGNED TO WITHSTAND WIND LOADS ASSOCIATED WITH SPEEDS OF 150 MPH (3 SEC GUST) EXPOSURE 'C' WITHOUT A BOAT ON THE LIFT PER ASCE 7-05 USING ABOVE GROUND SIGN METHOD. THE LIFTING STRUCTURE INCLUDING BOAT HAS BEEN DESIGNED TO WITHSTAND WIND SPEEDS OF 90 MPH (3 SEC GUST); OWNER RESPONSIBLE TO REMOVE BOAT FROM LIFT DURIN