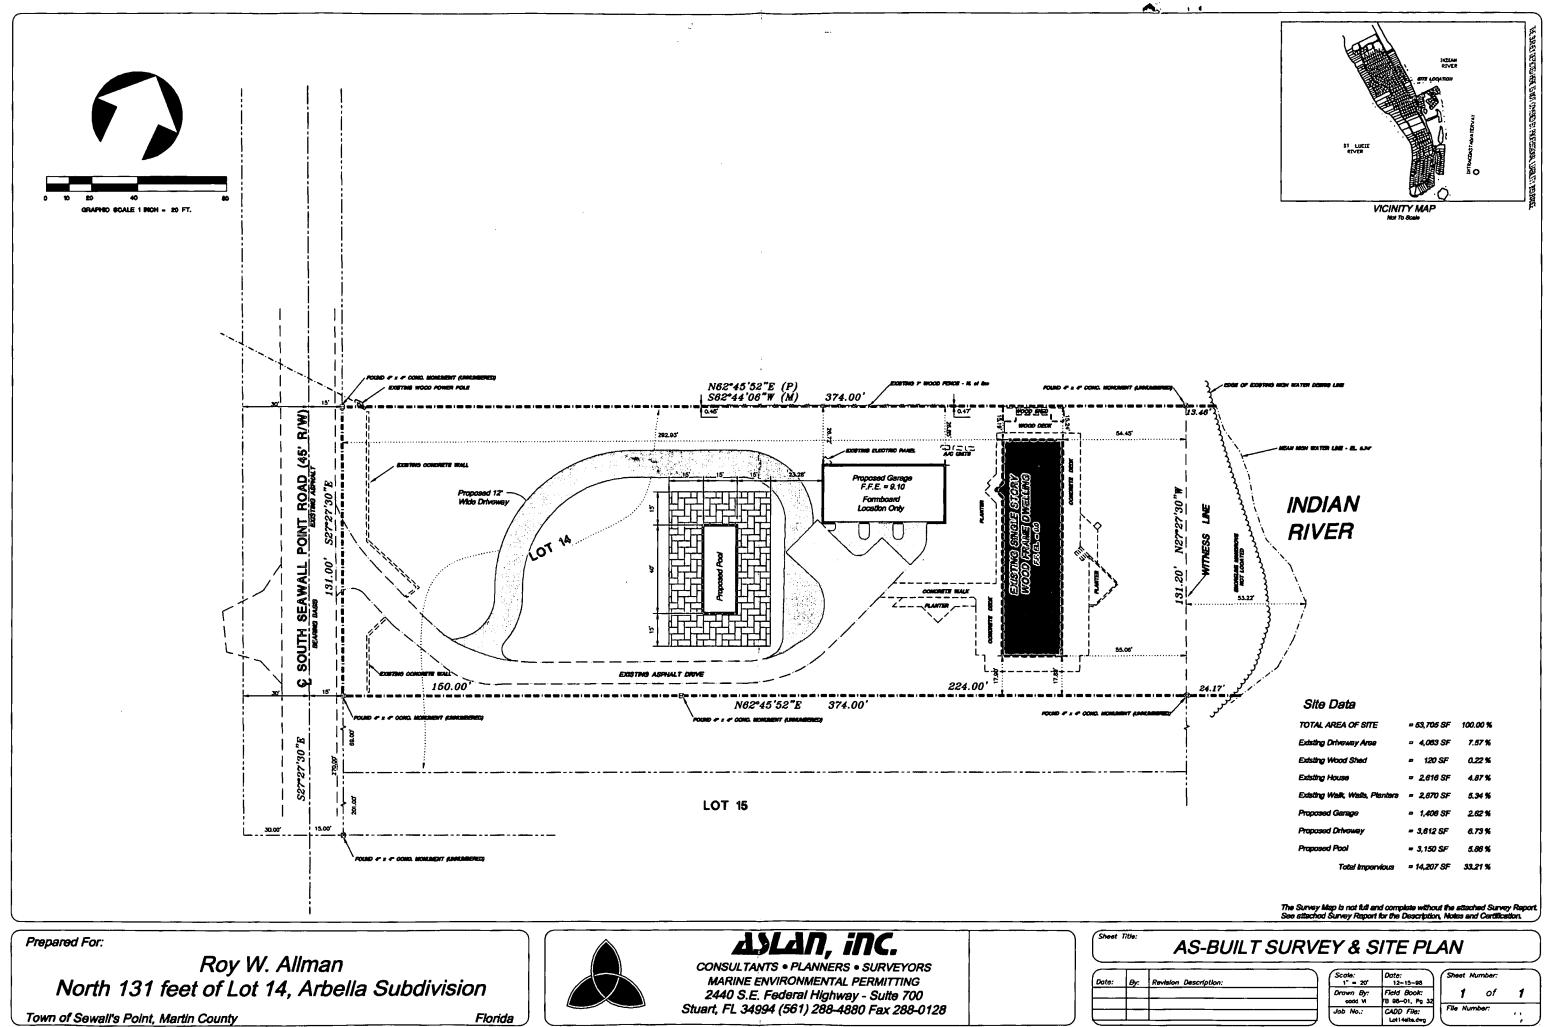

| C        | والمستعربين المحا |                           |                                       |
| 5             | A        | 1.67              | 0.65                      | 61.08                                 |
|               | Β        | 2.75              | 0.75                      | 72.73                                 |
|               | C        |                   |                           |                                       |

#### REMARKS: 11.3

. . . The flat areas of the panels between the ribs are raised at the center. The ribs are bowed slightly. There are no wrinkles observed on the panel. All screw fasteners and panel clips are holding. ۰.

> : 1

ENGINEER OF RECORD

. , · · ·

22199

Timothy S. Marshall, P.E. FL Reg. # 41992

1 41 70 50/S01d

•: '

.'

.



# <u>4694</u> DOCK

.

.

.

.

|                                                                                                                                                                                                                                                                                                                                                                | MASTER PERMIT NO. 4510                                                                                                                                                                                                                              |
|--------------------------------------------------------------------------------------------------------------------------------------------------------------------