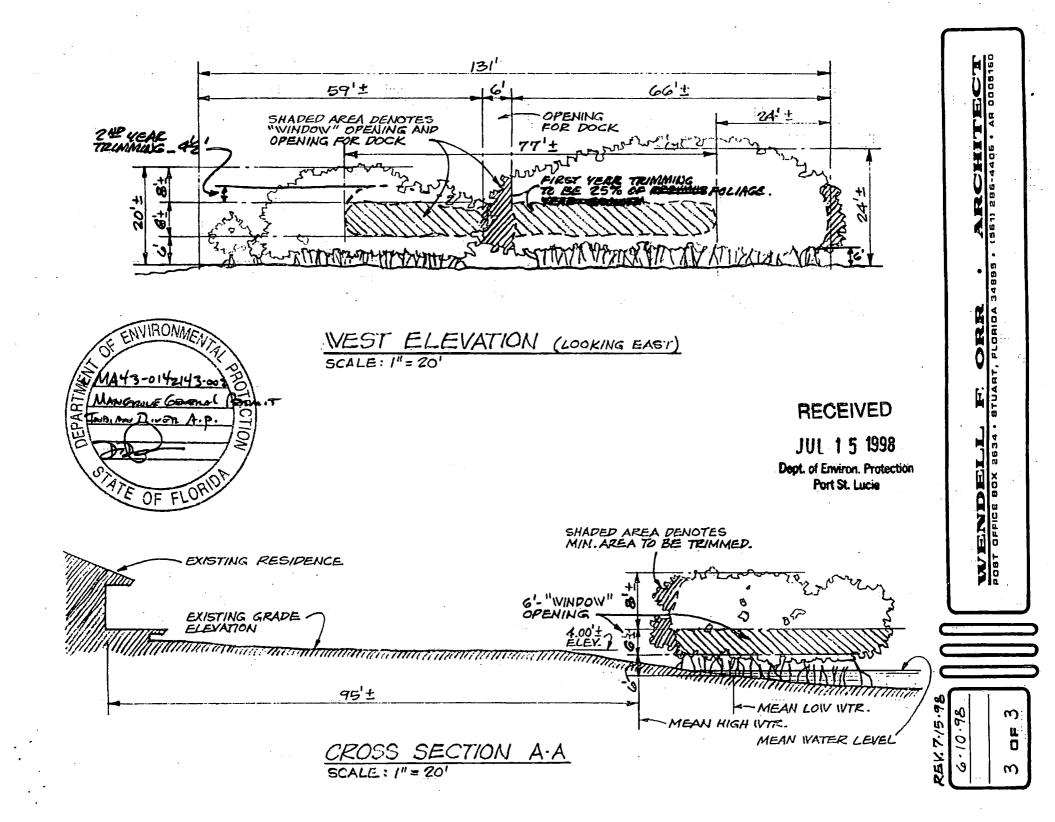

inistrative or judicial proceeding for review.

(6) Trimming that does not qualify for an exemption under s. 403.9326 or a general permit under this section requires a permit as provided in s. 403.9328.

(7) If a local government receives delegation of the department's authority to regulate mangroves, the delegated local government shall issue permits for mangrove trimming in lieu of a general permit from the department, but the local government may not directly or indirectly limit the use of the exemptions in s. 403.9326. A delegated local government may impose stricter substantive standards than those of the department for the issuance of a permit authorized by this section; however, such regulations may not prohibit all mangrove trimming.

History.--s. 7, ch. 95-299; s. 6, ch. 96-206.



## RECEIVED

#### JUL 1 5 1998

Dept. of Environ. Protection Port St. Lucie





# AREA/VICINITY MAP









Department of Environmental Protection

Lawton Chiles Governor

JUL 2 9 1998

Wendell F. and Edith L. Orr P.O. Box 2634 Stuart, FL 34995

Re: File No.: 43-0142143-001 Martin County

Dear Mr. and Mrs. Orr:

Port St. Lucie Branch Office 1801 SE Hillmoor Drive Suite C-204 Port St. Lucie, FL 34952 (561)871-7662 (561)335-4310

Virginia B. Wetherell Secretary

Dock

â.,

On June 15, 1998, we received your notice of intent to use a Noticed General Permit (NGP) pursuant to Rule 62-341.427, Florida Administrative Code (F.A.C.) to perform the following activities: construct a 872 square foot private residential, 1-slip, single-family dock, with an access measuring 4' wide by 184' long, end