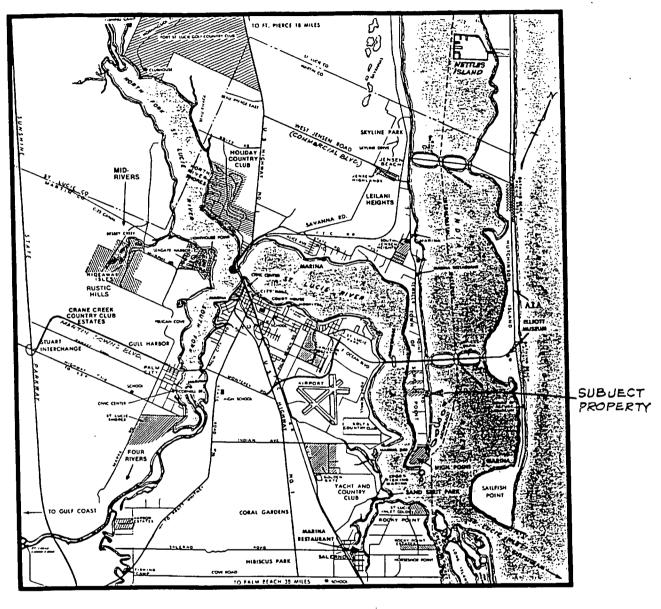

y for an exemption under s. 403.9326 or a general permit under this section requires a permit as provided in s. 403.9328.

(7) If a local government receives delegation of the department's authority to regulate mangroves, the delegated local government shall issue permits for mangrove trimming in lieu of a general permit from the department, but the local government may not directly or indirectly limit the use of the exemptions in s. 403.9326. A delegated local government may impose stricter substantive standards than those of the department for the issuance of a permit authorized by this section; however, such regulations may not prohibit all mangrove trimming.

History.--s. 7, ch. 95-299; s. 6, ch. 96-206.



## RECEIVED

#### JUL 1 5 1998

Dept. of Environ. Protection Port St. Lucie





# AREA/VICINITY MAP









Department of Environmental Protection

Lawton Chiles Governor

JUL 2 9 1998

Wendell F. and Edith L. Orr P.O. Box 2634 Stuart, FL 34995

Re: File No.: 43-0142143-001 Martin County

Dear Mr. and Mrs. Orr:

Port St. Lucie Branch Office 1801 SE Hillmoor Drive Suite C-204 Port St. Lucie, FL 34952 (561)871-7662 (561)335-4310

Virginia B. Wetherell Secretary

Dock

â.,

On June 15, 1998, we received your notice of intent to use a Noticed General Permit (NGP) pursuant to Rule 62-341.427, Florida Administrative Code (F.A.C.) to perform the following activities: construct a 872 square foot private residential, 1-slip, single-family dock, with an access measuring 4' wide by 184' long, ending in a 136 square foot terminal platform in the Indian River Lagoon Aquatic Pre