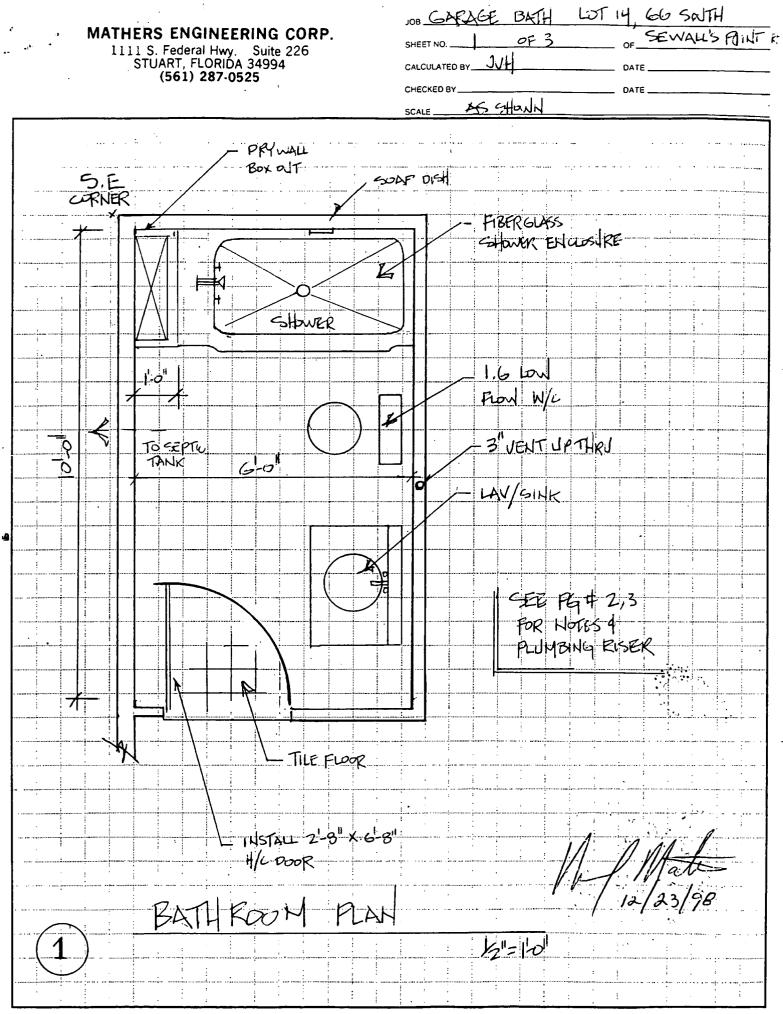

for:

Roy W. Allman 66 South Sewall's Point Road Stuart, FL 34996

#### Certified to:

This survey is prepared for the sole and exclusive benefit of Roy W. Allman and the Town of Sewall's Point and shall not be relied upon by any other entity or individual whomsoever.

#### Surveyor and Mapper in Responsible Charge:

Eric B. Holly, P.S.M. Registration No. LS 3336

#### AJLAN, INC.

P.O. Box 1500, Stuart, FL 34995-1500 2440 S.E. Federal Highway, Stuart, Florida 34994 (561) 288-4880 Registration No. LB 5715

Signed:

Date of Issuance: December 16, 1998

NHE ELEMENTE ELEMENTATION REFERENCES PERCENCENTE PERCENCIÓN DE PROFESSORIAL SUPVEZORE AND MARTERIA. 1911 - La ser menoter de recentro de recentro recentro recentro de recentro de vento recorrector de recentro de

ROY ALLMAN 521-6017

. •

.







**Z**1



PRODUCT 204-1 (Single Sheets) 205-1 (Padded)





• 3520 Ambrose Avenue • Nashville, 7 innessee 37207

May 1998



HURRICANE TEST LABORATORY, INC.

Windows . Doors . Store-Fronts . Curtain Walls . Shutters . EIFS . Metal Building Systems

### UL-580 TEST REPORT - METAL ROOF PANEL

| */ | Test | Date: 07/10/98  | Job Trac   | king #: 0041-0703-98                                                | Specimen #: 2 | Page #: 1   |
|----|------|-----------------|------------|---------------------------------------------------------------------|---------------|-------------|
|    |      |                 |            | CUSTOMER INFOR                                                      | RMATION       |             |
|    | 1.0  | NAME OF APPLIC  | CANT:      | SOUTHEASTERN MET<br>11