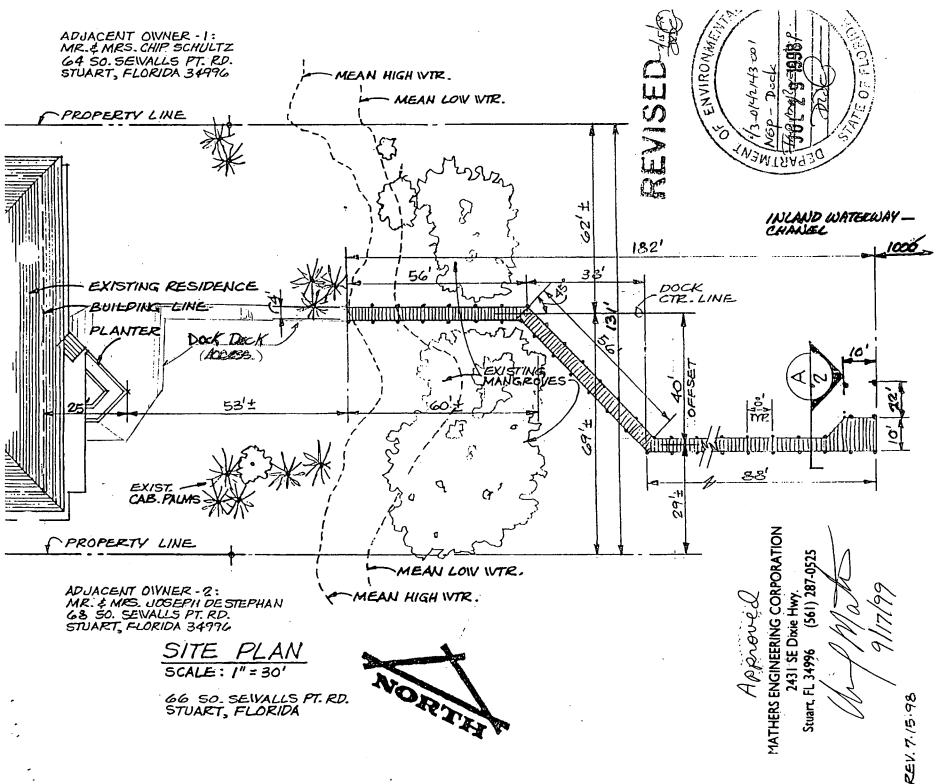

TIMEN'S being the COUNTY' OF We,---YM ЧO STATE

| LETTER OF NO DEJECTION                                                          |
|---------------------------------------------------------------------------------|
| We Mot the chip Schultz                                                         |
| being the owner(s) of certain property adjacent to and abutting the property of |
| dock permit for construction, have read and reviewed the drawing of the         |
| dock and I have no objection to the proposed dock pursuant to the plan          |
| attached herein.                                                                |

Fordon O MATHER selvel & ch

STATE OF FTON DA COUNTY OF MARTIN

SWORN TO AND SUBSCRIBED before me this

1929 End ofdav

Notary Fublic

My Commission Expires:









#### LETTER OF NO OBJECTION

and Joseph DE Staph We Mr. + Mr.y being the owner(s) of certain property adjacent to and abutting the chorn from Rog Allman have applied for property of (won а dock permit for construction, have read and reviewed the drawing of the dock and I have no objection to the proposed dock pursuant to the plan attached herein.

withers For Refue

STATE OF

COUNTY: OF

SWORN TO AND SUBSCRIBED before me this 23-day of October 1998

Notary Public

My Commission Expires:

LETTER OF NO OBJECTION Schu Mont Mar We. the owner(s) of certain property adjacent to and abutting being the ICOL, ALIKE property of-ho have applied for a dock permit for construction, have read and reviewed the drawing of the dock and I have no objection to the proposed dock pursuant to the plan attac