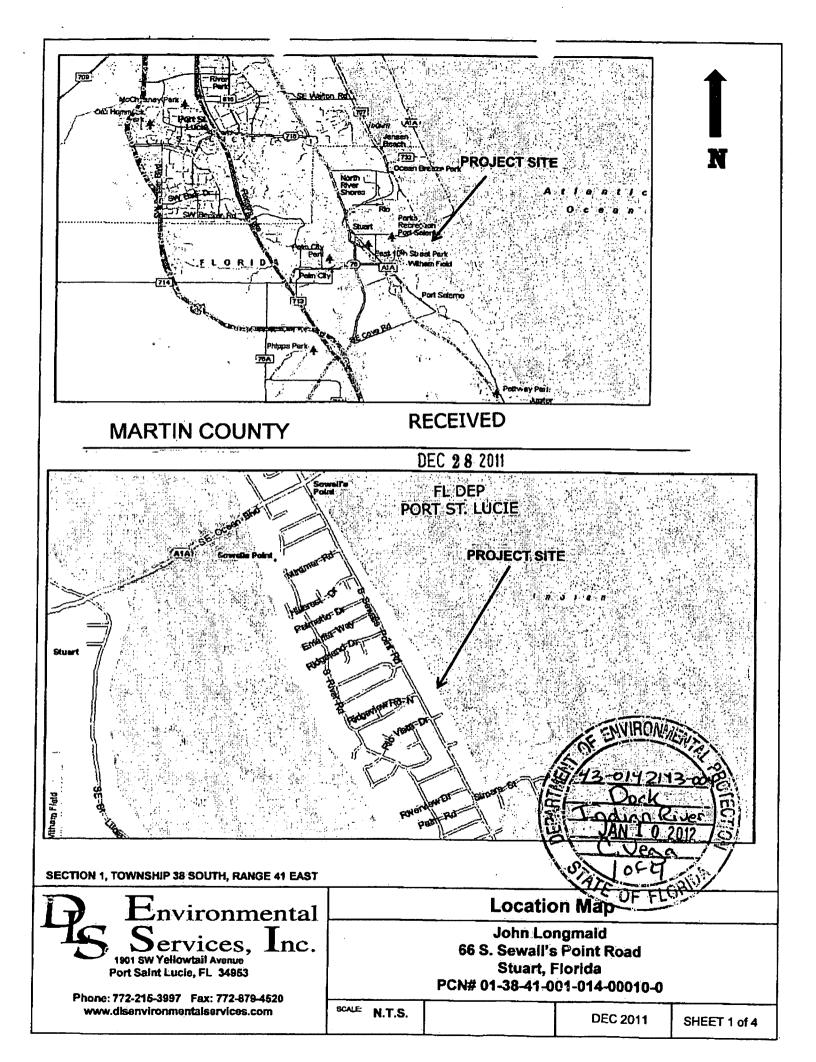

to the agency's proposed action.

A petition that does not dispute the material facts on which the Department's action is based shall state that no such facts are in dispute and otherwise shall contain the same information as set forth above, as required by rule 28-106.301.

Under sections 120.569(2)(c) and (d) of the Florida Statutes, a petition for administrative hearing shall be dismissed by the agency if the petition does not substantially comply with the above requirements or is untimely filed.

Complete copies of all documents relating to this determination of exemption are available for public inspection during normal business hours, 8:00 a.m. to 5:00 p.m., Monday through Friday, at the Southeast District Branch Office, 1801 SE Hillmoor Drive, Suite C-204, Port St. Lucie, Florida.









## ALUMINUM 4-POST STANDARD BOAT LIFTS BY NEPTUNE BOAT LIFT



#### STRUCTURAL NOTES:

THE WORK SPECIFIED HEREIN HAS BEEN DESIGNED & ALL WORK SHALL BE IN ACCORDANCE WITH THE 2007 FLORIDA BUILDING CODE WITH 2009 SUPPLEMENTS. ALL CODES REFERENCED HEREIN ARE PER THE LATEST ADOPTED EDITION.

FRANK L. BENNARD

05/114/2

INEERING RESS®

ШŴ

S

Ξ

BOAT

NEPTUNE

8

COPYRIGHT ENCLIFERIN

00-NBL-0

PAGE DESCRIPTION

SCALF

(954) 524-3616

#### NOTE:

THIS LIFTING STRUCTURE HAS BEEN DESIGNED TO WITHSTAND WIND LOADS ASSOCIATED WITH SPEEDS OF 150 MPH (3 SEC GUST) EXPOSURE 'C' WITHOUT A BOAT ON THE LIFT PER ASCE 7-05 USING ABOVE GROUND SIGN METHOD. THE LIFTING STRUCTURE INCLUDING BOAT HAS BEEN DESIGNED TO WITHSTAND WIND SPEEDS OF 90 MPH (3 SEC GUST); OWNER RESPONSIBLE TO REMOVE BOAT FROM LIFT D