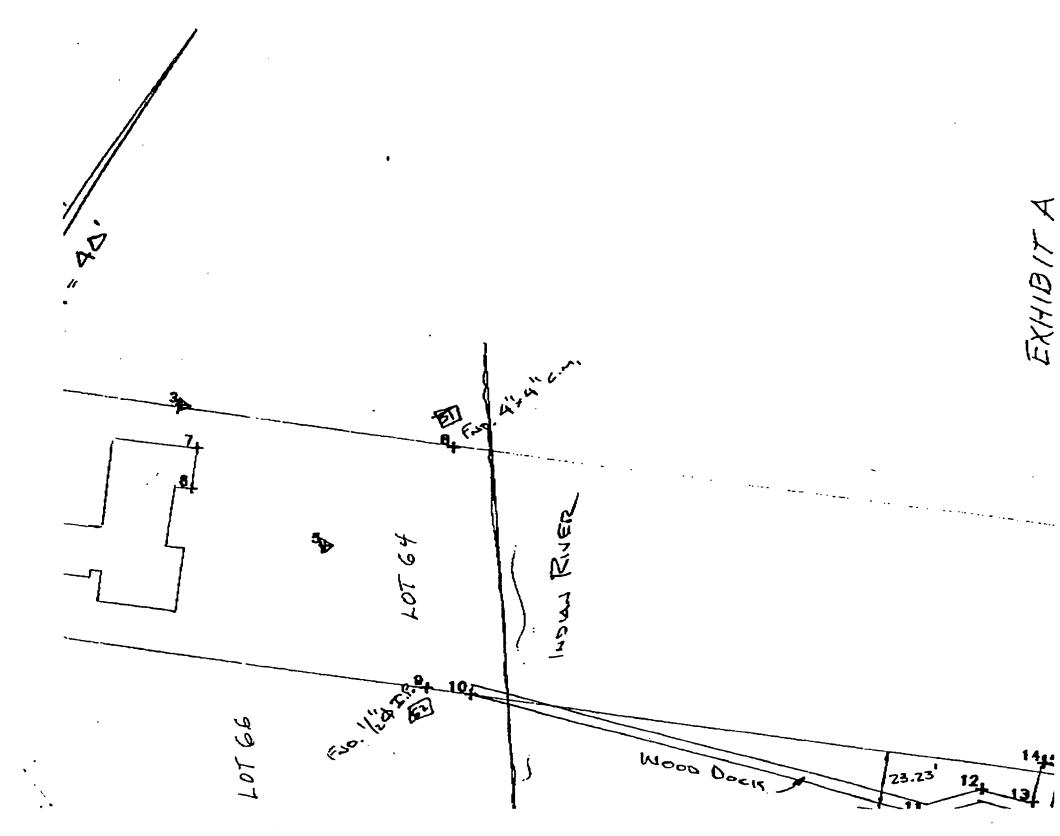

o any party if legal action is necessary to enforce this agreement.

E) This agreement shall be binding on the parties and their heirs, administrators, executors, personal representatives, assigns, successors and subsequent owners of lots 64 and 66 South Sewalls Point Road, as a covenant running with the land.

NOV 2 2

et: 645. Stances M ED BP 4679-DOCK

. AGMT. (U FICE)

#### AGREEMENT

The parties agree that the dock above the high water line shall be placed on the Schultz's property.

The \$5,000.00 payment will be held in the Schultz's account until the final permit approval is issued from Sewall's Point at which time it will be dispersed forthwith.

Signed and sealed this 17 day of November, 1999

Schul Joanne Schultz

Roy W. Allman

hip Schultz

15

**Tropic Marine Construction** 



| ate of        | Building De                  |                 | <u>,</u> 200 | 0; Page / of                   |
|---------------|------------------------------|-----------------|--------------|--------------------------------|
| RMIT          | OWNER/ADDRESS/CONTR.         | INSPECTION TYPE | RESULTS      | REMARKS                        |
| 1849          | Obersheimer                  | roof final      | PASSed       |                                |
| $\widehat{a}$ | 75 N. Sewoll's R             | ,               | BQ.          |                                |
| 0             |                              |                 |              |                                |
| RMIT          | OWNER/ADDRESS/CONTR.         | INSPECTION TYPE | RESULTS      | REMARKS