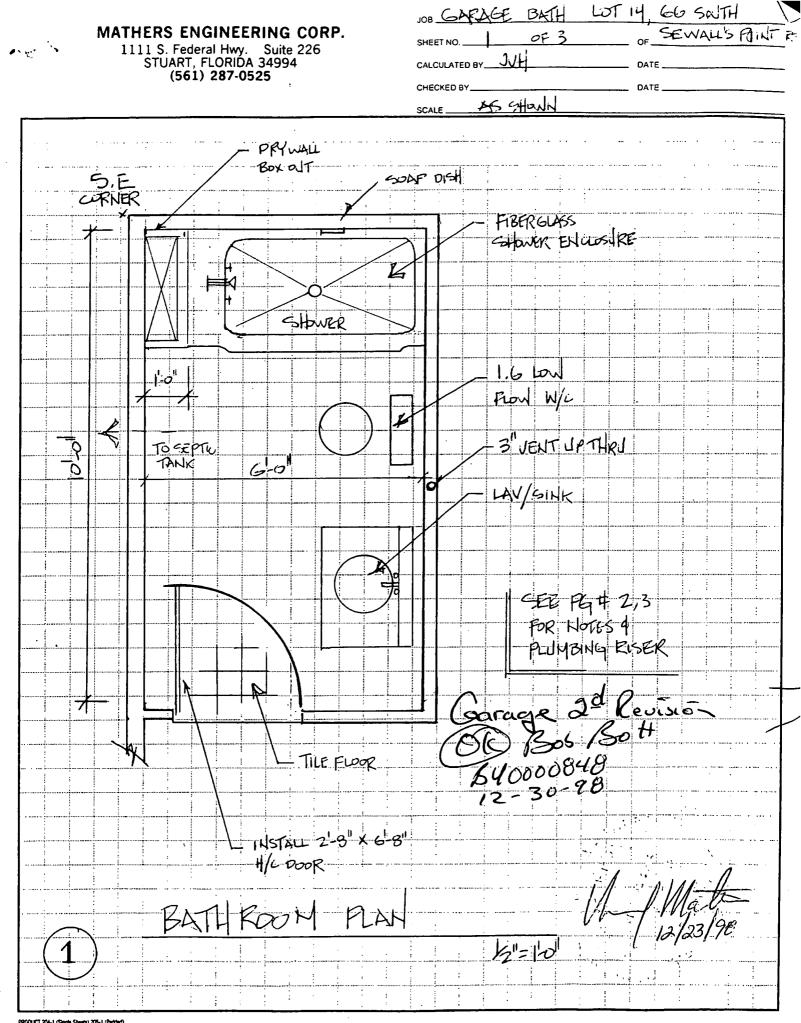

Roy W. Allman 66 South Sewall's Point Road Stuart, FL 34996

#### Certified to:

This survey is prepared for the sole and exclusive benefit of Roy W. Allman and the Town of Sewall's Point and shall not be relied upon by any other entity or individual whomsoever.

#### Surveyor and Mapper in Responsible Charge:

Eric B. Holly, P.S.M. Registration No. LS 3336

#### AJLAN, INC.

P.O. Box 1500, Stuart, FL 34995-1500 2440 S.E. Federal Highway, Stuart, Florida 34994 (561) 288-4880 Registration No. LB 5715

Signed:

Date of Issuance: December 16, 1998

NHE ELEMENTE ELEMENTATION REFERENCES PERCENCENTE PERCENCIÓN DE PROFESSORIAL SUPVEZORE AND MARTERIA. 1911 - La ser menoter de recentro de recentro recentro recentro de recentro de vento recorrector de recentro de

ROY ALLMAN 521-6017

. •

.







**Z**1



PRODUCT 204-1 (Single Sheets) 205-1 (Padded)





• 3520 Ambrose Avenue • Nashville, 7 innessee 37207

May 1998



HURRICANE TEST LABORATORY, INC.

Windows . Doors . Store-Fronts . Curtain Walls . Shutters . EIFS . Metal Building Systems

### UL-580 TEST REPORT - METAL ROOF PANEL

| */ | Test | Date: 07/10/98  | Job Trac   | king #: 0041-0703-98                                                | Specimen #: 2 | Page #: 1   |
|----|------|-----------------|------------|---------------------------------------------------------------------|---------------|-------------|
|    |      |                 |            | CUSTOMER INFOR                                                      | RMATION       |             |
|    | 1.0  | NAME OF APPLIC  | CANT:      | SOUTHEASTERN MET<br>11801