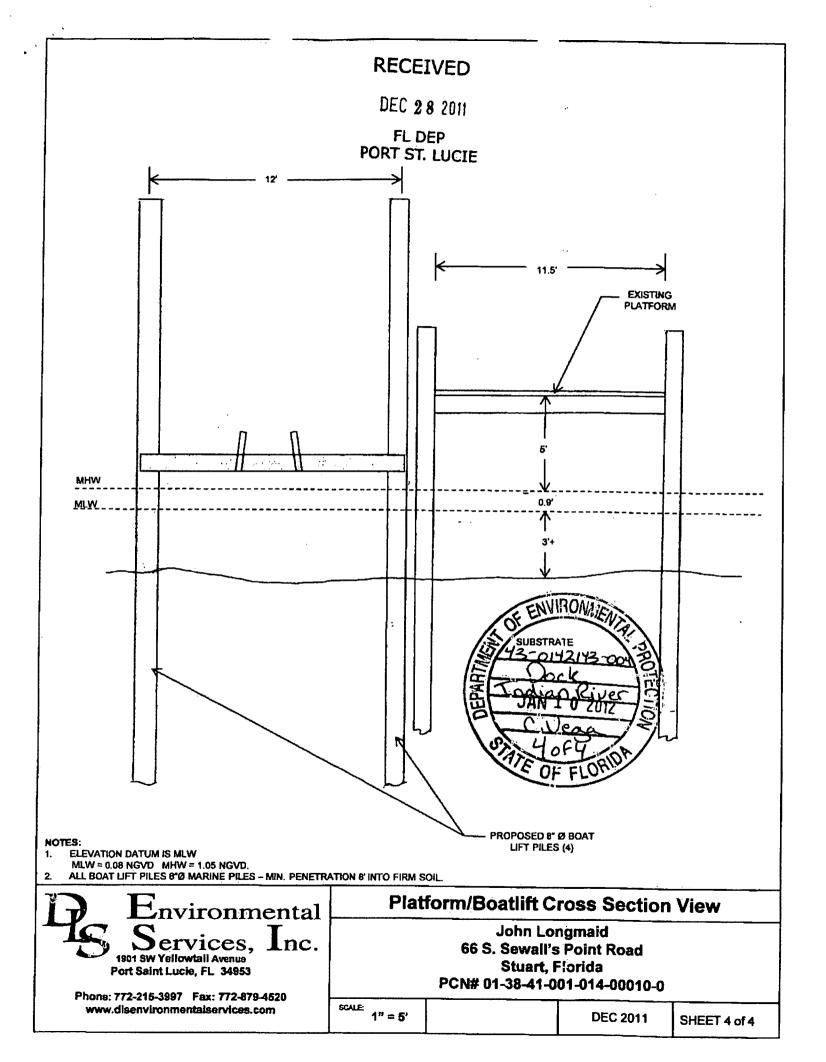

agency's proposed action.

A petition that does not dispute the material facts on which the Department's action is based shall state that no such facts are in dispute and otherwise shall contain the same information as set forth above, as required by rule 28-106.301.

Under sections 120.569(2)(c) and (d) of the Florida Statutes, a petition for administrative hearing shall be dismissed by the agency if the petition does not substantially comply with the above requirements or is untimely filed.

Complete copies of all documents relating to this determination of exemption are available for public inspection during normal business hours, 8:00 a.m. to 5:00 p.m., Monday through Friday, at the Southeast District Branch Office, 1801 SE Hillmoor Drive, Suite C-204, Port St. Lucie, Florida.









## ALUMINUM 4-POST STANDARD BOAT LIFTS BY NEPTUNE BOAT LIFT



#### STRUCTURAL NOTES:

THE WORK SPECIFIED HEREIN HAS BEEN DESIGNED & ALL WORK SHALL BE IN ACCORDANCE WITH THE 2007 FLORIDA BUILDING CODE WITH 2009 SUPPLEMENTS. ALL CODES REFERENCED HEREIN ARE PER THE LATEST ADOPTED EDITION.

FRANK L. BENNARD

05/114/2

INEERING RESS®

ШŴ

S

Ξ

BOAT

NEPTUNE

8

COPYRIGHT ENCLIFERIN

00-NBL-0

PAGE DESCRIPTION

SCALF

(954) 524-3616

#### NOTE:

THIS LIFTING STRUCTURE HAS BEEN DESIGNED TO WITHSTAND WIND LOADS ASSOCIATED WITH SPEEDS OF 150 MPH (3 SEC GUST) EXPOSURE 'C' WITHOUT A BOAT ON THE LIFT PER ASCE 7-05 USING ABOVE GROUND SIGN METHOD. THE LIFTING STRUCTURE INCLUDING BOAT HAS BEEN DESIGNED TO WITHSTAND WIND SPEEDS OF 90 MPH (3 SEC GUST); OWNER RESPONSIBLE TO REMOVE BOAT FROM LIFT DURING