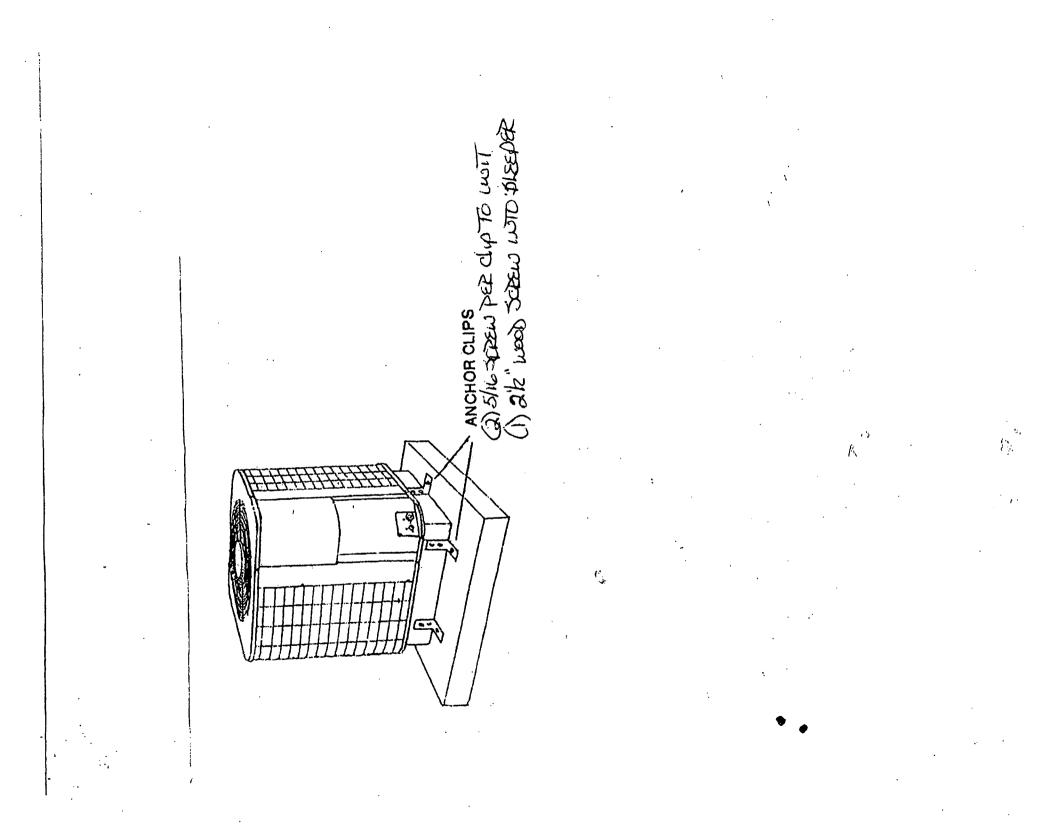

32800 | 23.1           | 33                 | 35                  | 7.20     | 24600 | 20.0           | 30                 | 30                  |
| BAYEABC15LG3A                  | 1-3 PH                | 14.40    | 49200 | 34.6           | 48                 | 50                  | 10.80    | 36900 | 30.0           | 42                 | 45                  |
| BAYEABC15BK1A - Circuit 1①     | 0                     | 9.60     | 32800 | 40             | 55                 | 60                  | 7.20     | 24600 | 34.6           | 48                 | 50                  |
| BAYEABC15BK1A - Circuit 2      | 2                     | 4.80     | 16400 | 20             | 25                 | 25                  | 3.60     | 12300 | 17.3           | 22                 | 25                  |





TOWN OF SEWALL'S POINT BUILDING DEPARTMENT One S. Sewall's Point Road Sewall's Point, Florida 34996 Tel: 772-287-2455Fax772-220-4765

### FLORIDA ENERGY CONSERVATION CODE

#### Mandatory Duct Inspection Certification for HVAC change-out

For use when part of the duct and/or HVAC system has been replaced (Section 101.4.7.1.1 & FS 553.912)

| Owner: John Longmaid                                                                                          | Contractor name: <u>Fichard</u> whitehead                                                                                                                                                              |
|---------------------------------------------------------------------------------------------------------------|---------------------------