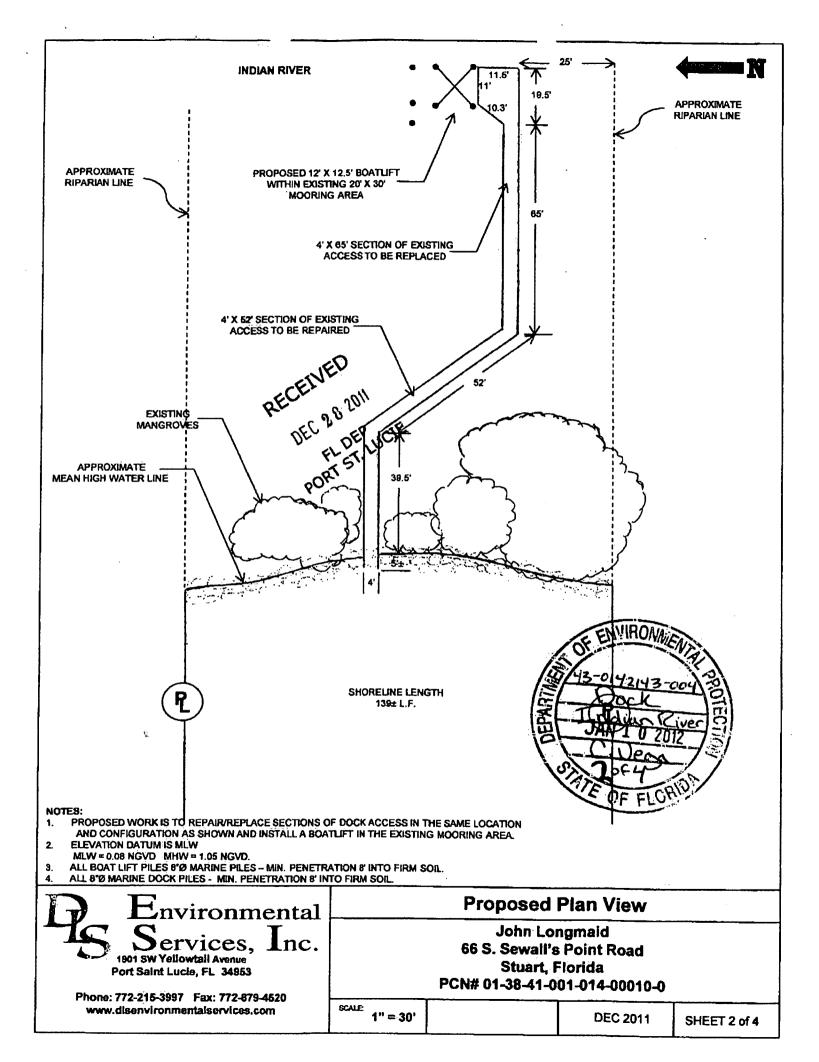

the agency's proposed action.

A petition that does not dispute the material facts on which the Department's action is based shall state that no such facts are in dispute and otherwise shall contain the same information as set forth above, as required by rule 28-106.301.

Under sections 120.569(2)(c) and (d) of the Florida Statutes, a petition for administrative hearing shall be dismissed by the agency if the petition does not substantially comply with the above requirements or is untimely filed.

Complete copies of all documents relating to this determination of exemption are available for public inspection during normal business hours, 8:00 a.m. to 5:00 p.m., Monday through Friday, at the Southeast District Branch Office, 1801 SE Hillmoor Drive, Suite C-204, Port St. Lucie, Florida.









## ALUMINUM 4-POST STANDARD BOAT LIFTS BY NEPTUNE BOAT LIFT



#### STRUCTURAL NOTES:

THE WORK SPECIFIED HEREIN HAS BEEN DESIGNED & ALL WORK SHALL BE IN ACCORDANCE WITH THE 2007 FLORIDA BUILDING CODE WITH 2009 SUPPLEMENTS. ALL CODES REFERENCED HEREIN ARE PER THE LATEST ADOPTED EDITION.

FRANK L. BENNARD

05/114/2

INEERING RESS®

ШŴ

S

Ξ

BOAT

NEPTUNE

8

COPYRIGHT ENCLIFERIN

00-NBL-0

PAGE DESCRIPTION

SCALF

(954) 524-3616

#### NOTE:

THIS LIFTING STRUCTURE HAS BEEN DESIGNED TO WITHSTAND WIND LOADS ASSOCIATED WITH SPEEDS OF 150 MPH (3 SEC GUST) EXPOSURE 'C' WITHOUT A BOAT ON THE LIFT PER ASCE 7-05 USING ABOVE GROUND SIGN METHOD. THE LIFTING STRUCTURE INCLUDING BOAT HAS BEEN DESIGNED TO WITHSTAND WIND SPEEDS OF 90 MPH (3 SEC GUST); OWNER RESPONSIBLE TO REMOVE BOAT FROM LIFT DUR