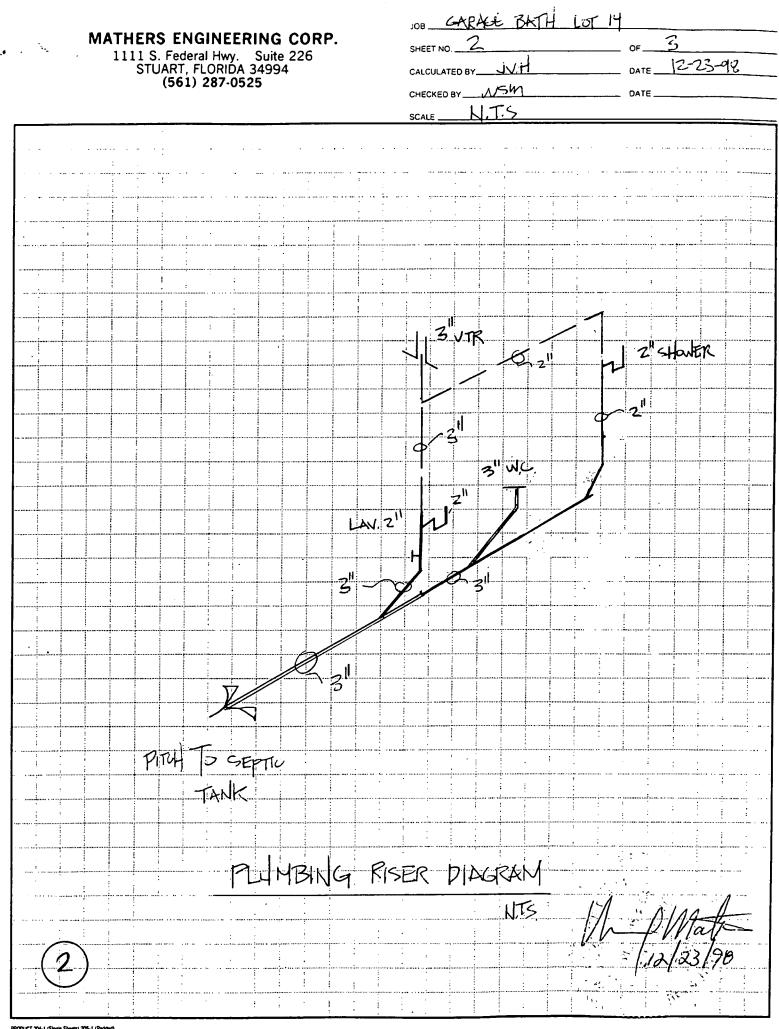

llman 66 South Sewall's Point Road Stuart, FL 34996

#### Certified to:

This survey is prepared for the sole and exclusive benefit of Roy W. Allman and the Town of Sewall's Point and shall not be relied upon by any other entity or individual whomsoever.

#### Surveyor and Mapper in Responsible Charge:

Eric B. Holly, P.S.M. Registration No. LS 3336

#### AJLAN, INC.

P.O. Box 1500, Stuart, FL 34995-1500 2440 S.E. Federal Highway, Stuart, Florida 34994 (561) 288-4880 Registration No. LB 5715

Signed:

Date of Issuance: December 16, 1998

NHE ELEMENTE ELEMENTATION REFERENCES PERCENCENTE PERCENCIÓN DE PROFESSORIAL SUPVEZORE AND MARTERIA. 1911 - La ser menoter de recentro de recentro recentro recentro de recentro de vento recorrector de recentro de

ROY ALLMAN 521-6017

. •

.







**Z**1



PRODUCT 204-1 (Single Sheets) 205-1 (Padded)





• 3520 Ambrose Avenue • Nashville, 7 innessee 37207

May 1998



HURRICANE TEST LABORATORY, INC.

Windows . Doors . Store-Fronts . Curtain Walls . Shutters . EIFS . Metal Building Systems

### UL-580 TEST REPORT - METAL ROOF PANEL

| */ | Test | Date: 07/10/98  | Job Trac   | king #: 0041-0703-98                                                | Specimen #: 2 | Page #: 1   |
|----|------|-----------------|------------|---------------------------------------------------------------------|---------------|-------------|
|    |      |                 |            | CUSTOMER INFOR                                                      | RMATION       |             |
|    | 1.0  | NAME OF APPLIC  | CANT:      | SOUTHEASTERN MET<br>11801 Industry D