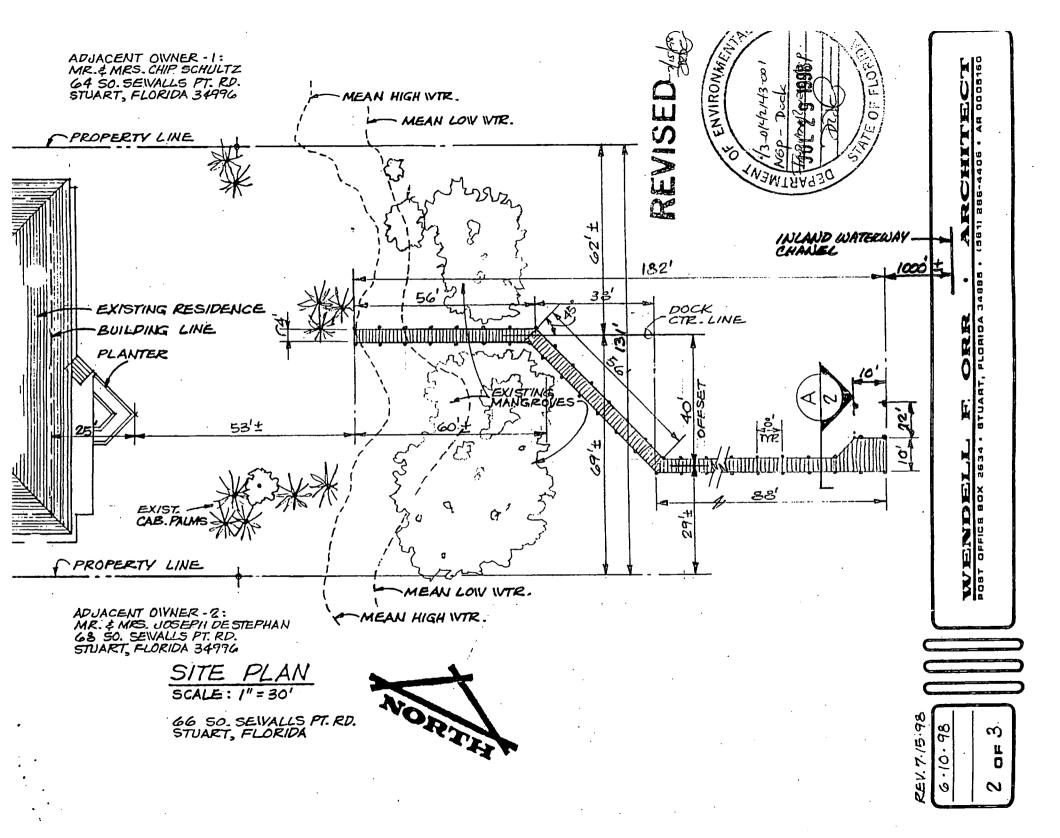

s. 403.9326 or a general permit under this section requires a permit as provided in s. 403.9328.

(7) If a local government receives delegation of the department's authority to regulate mangroves, the delegated local government shall issue permits for mangrove trimming in lieu of a general permit from the department, but the local government may not directly or indirectly limit the use of the exemptions in s. 403.9326. A delegated local government may impose stricter substantive standards than those of the department for the issuance of a permit authorized by this section; however, such regulations may not prohibit all mangrove trimming.

History.--s. 7, ch. 95-299; s. 6, ch. 96-206.



## RECEIVED

#### JUL 1 5 1998

Dept. of Environ. Protection Port St. Lucie





# AREA/VICINITY MAP









Department of Environmental Protection

Lawton Chiles Governor

JUL 2 9 1998

Wendell F. and Edith L. Orr P.O. Box 2634 Stuart, FL 34995

Re: File No.: 43-0142143-001 Martin County

Dear Mr. and Mrs. Orr:

Port St. Lucie Branch Office 1801 SE Hillmoor Drive Suite C-204 Port St. Lucie, FL 34952 (561)871-7662 (561)335-4310

Virginia B. Wetherell Secretary

Dock

â.,

On June 15, 1998, we received your notice of intent to use a Noticed General Permit (NGP) pursuant to Rule 62-341.427, Florida Administrative Code (F.A.C.) to perform the following activities: construct a 872 square foot private residential, 1-slip, single-family dock, with an access measuring 4' wide by 184' long, ending in a 136 square foot terminal platform in the Indian River Lagoon Aquatic Preserve, O.F.W. (Class III