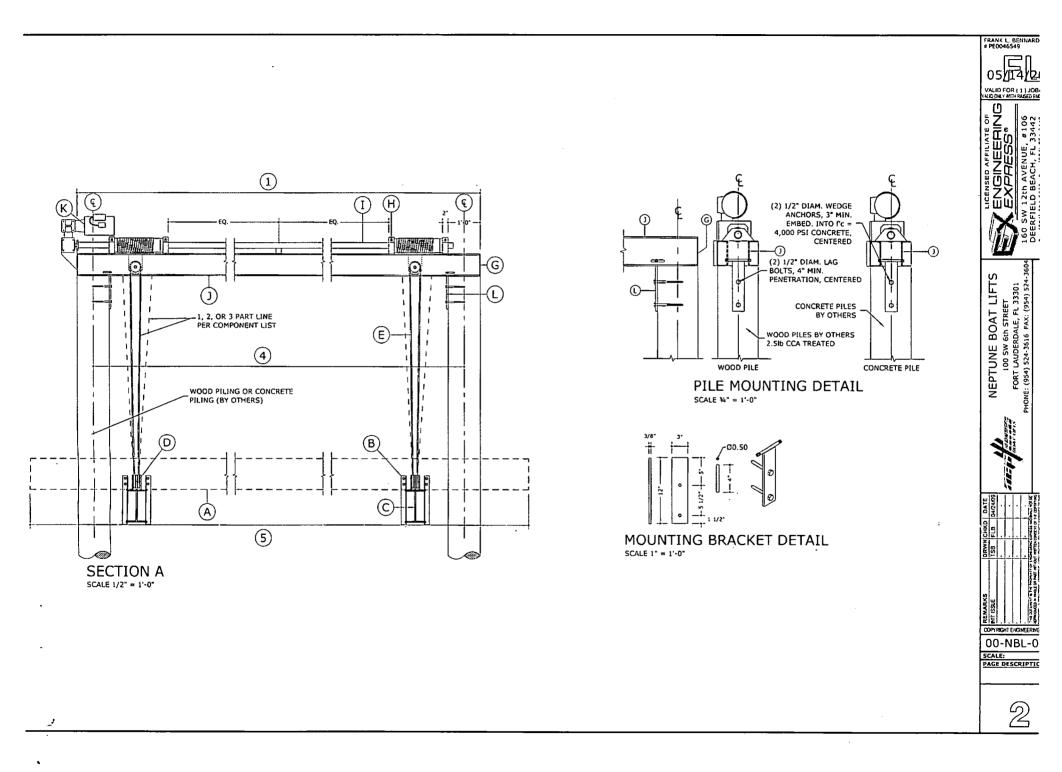

RATE DATA OR MEASUREMENTS. WORK SHALL BE FIELD VERIFIED PRIOR TO CONSTRUCTION. ENGINEERING EXPRESS SHALL BE NOTIFIED AND GIVEN AN OPPORTUNITY TO REEVALUATE OUR WORK UPON DISCOVERY OF ANY INACCURATE INFORMATION PRIOR TO MODIFICATION OF EXISTING FIELD CONDITIONS AND FABRICATION AND INSTALLATION OF MATERIALS.

ENGINEER SEAL AFFIXED HERETO VALIDATES STRUCTURAL DESIGN AS SHOWN ONLY. USE OF THIS SPECIFICATION BY CONTRACTOR, et. al. INDEMNIFIES & SAVES HARMLESS THIS ENGINEER FOR ALL COSTS & DAMAGES INCLUDING LEGAL FEES & APPELLATE FEES RESULTING FROM MATERIAL FABRICATION, SYSTEM ERECTION, & CONSTRUCTION PRACTICES BEYOND THAT WHICH IS CALLED FOR BY LOCAL, STATE, & FEDERAL CODES & FROM DEVIATIONS OF THIS PLAN. EXCEPT AS EXPRESSLY PROVIDED IN HEREIN, NO CERTIFICATIONS OR AFFIRMATIONS ARE INTENDED.





LIST OF DIMENSIONS

|      | APACITY<br>LB) | 4,500 | 7,000 | 10,000 | 13,000 | 16,000 | 20,000 | 24,000 |
|------|----------------|-------|-------|--------|--------|--------|--------|--------|
| × İ  | 0              | 150"  | 150"  | 150"   | 150"   | 150"   | 150"   | 192    |
| ₹    | 0              | 48"   | 48"   | 48"    | 48"    | 48"    | 48"    | 48"    |
| SION | 3              | 144"  | 144*  | 150"   | 150"   | 168"   | 168"   | 192"   |
|      | ④              | 142"  | 142*  | 142"   | 142"   | 142    | 142"   | 182"   |
| â    | © [            | 144"  | 144*  | 144"   | 144"   | 144"   | 168"   | 216*   |

COPYRIGHT ENGINEERING EX 00-NBL-00( SCALE: PAGE DESCRIPTION:

3

|                             |                                  | · · ·