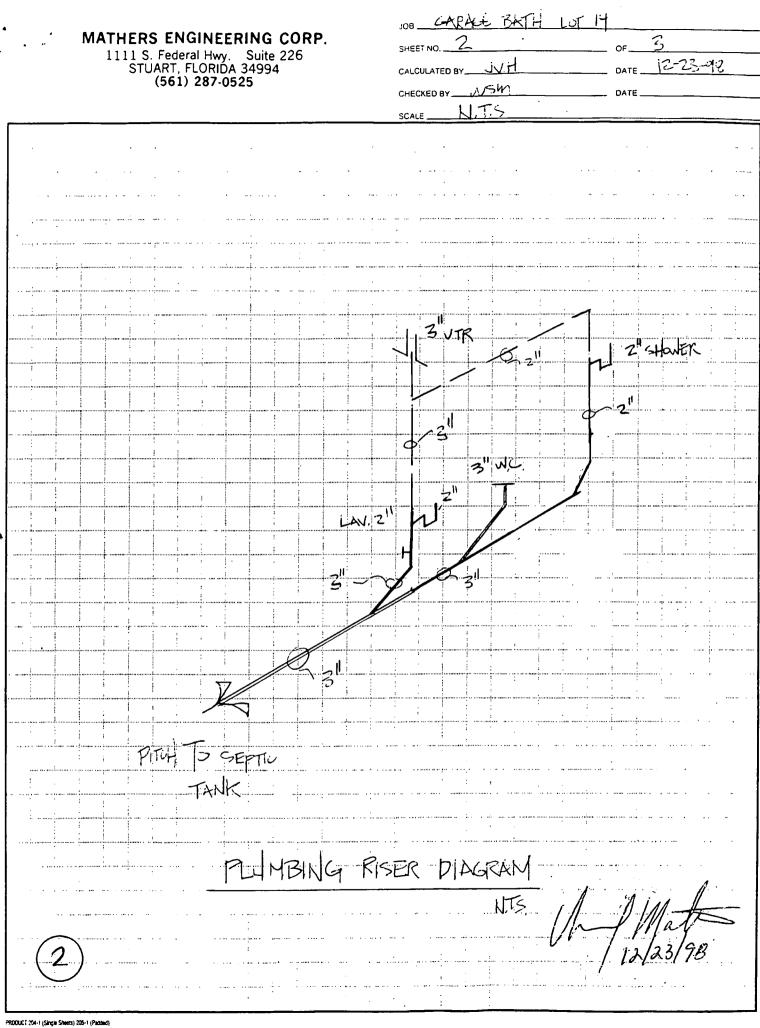

r:

Roy W. Allman 66 South Sewall's Point Road Stuart, FL 34996

#### Certified to:

This survey is prepared for the sole and exclusive benefit of Roy W. Allman and the Town of Sewall's Point and shall not be relied upon by any other entity or individual whomsoever.

#### Surveyor and Mapper in Responsible Charge:

Eric B. Holly, P.S.M. Registration No. LS 3336

#### AJLAN, INC.

P.O. Box 1500, Stuart, FL 34995-1500 2440 S.E. Federal Highway, Stuart, Florida 34994 (561) 288-4880 Registration No. LB 5715

Signed:

Date of Issuance: December 16, 1998

NHE ELEMENTE ELEMENTATION REFERENCES PERCENCENTE PERCENCIÓN DE PROFESSORIAL SUPVEZORE AND MARTERIA. 1911 - La ser menoter de recentro de recentro recentro recentro de recentro de vento recorrector de recentro de

ROY ALLMAN 521-6017

. •

.







**Z**1



PRODUCT 204-1 (Single Sheets) 205-1 (Padded)





• 3520 Ambrose Avenue • Nashville, 7 innessee 37207

May 1998



HURRICANE TEST LABORATORY, INC.

Windows . Doors . Store-Fronts . Curtain Walls . Shutters . EIFS . Metal Building Systems

### UL-580 TEST REPORT - METAL ROOF PANEL

| */ | Test | Date: 07/10/98  | Job Trac   | king #: 0041-0703-98                                                | Specimen #: 2 | Page #: 1   |
|----|------|-----------------|------------|---------------------------------------------------------------------|---------------|-------------|
|    |      |                 |            | CUSTOMER INFOR                                                      | RMATION       |             |
|    | 1.0  | NAME OF APPLIC  | CANT:      | SOUTHEASTERN MET<br>1180