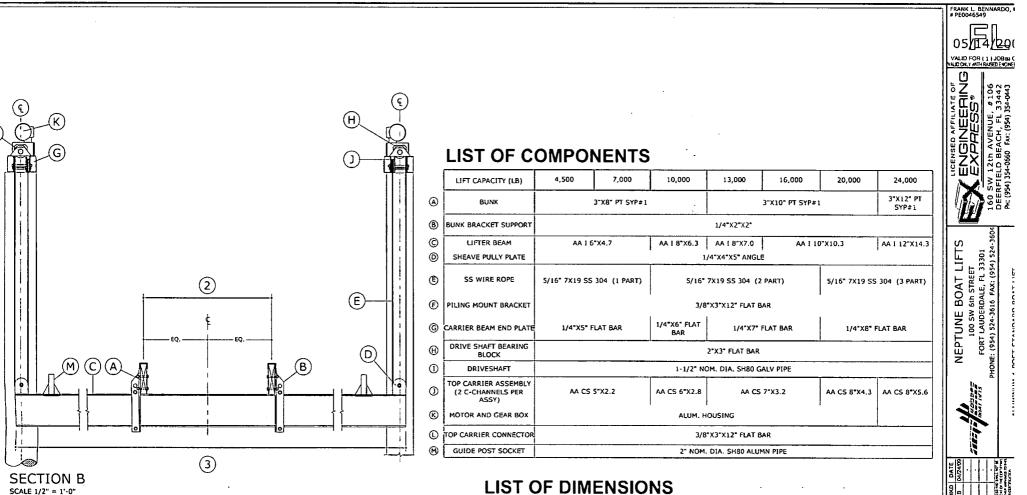

TE DATA OR MEASUREMENTS. WORK SHALL BE FIELD VERIFIED PRIOR TO CONSTRUCTION. ENGINEERING EXPRESS SHALL BE NOTIFIED AND GIVEN AN OPPORTUNITY TO REEVALUATE OUR WORK UPON DISCOVERY OF ANY INACCURATE INFORMATION PRIOR TO MODIFICATION OF EXISTING FIELD CONDITIONS AND FABRICATION AND INSTALLATION OF MATERIALS.

ENGINEER SEAL AFFIXED HERETO VALIDATES STRUCTURAL DESIGN AS SHOWN ONLY. USE OF THIS SPECIFICATION BY CONTRACTOR, et. al. INDEMNIFIES & SAVES HARMLESS THIS ENGINEER FOR ALL COSTS & DAMAGES INCLUDING LEGAL FEES & APPELLATE FEES RESULTING FROM MATERIAL FABRICATION, SYSTEM ERECTION, & CONSTRUCTION PRACTICES BEYOND THAT WHICH IS CALLED FOR BY LOCAL, STATE, & FEDERAL CODES & FROM DEVIATIONS OF THIS PLAN. EXCEPT AS EXPRESSLY PROVIDED IN HEREIN, NO CERTIFICATIONS OR AFFIRMATIONS ARE INTENDED.





LIST OF DIMENSIONS

|      | APACITY<br>LB) | 4,500 | 7,000 | 10,000 | 13,000 | 16,000 | 20,000 | 24,000 |
|------|----------------|-------|-------|--------|--------|--------|--------|--------|
| × İ  | 0              | 150"  | 150"  | 150"   | 150"   | 150"   | 150"   | 192    |
| ₹    | 0              | 48"   | 48"   | 48"    | 48"    | 48"    | 48"    | 48"    |
| SION | 3              | 144"  | 144*  | 150"   | 150"   | 168"   | 168"   | 192"   |
|      | ④              | 142"  | 142*  | 142"   | 142"   | 142    | 142"   | 182"   |
| â    | © [            | 144"  | 144*  | 144"   | 144"   | 144"   | 168"   | 216*   |

COPYRIGHT ENGINEERING EX 00-NBL-00( SCALE: PAGE DESCRIPTION:

3

|                             |                                  | · · ·