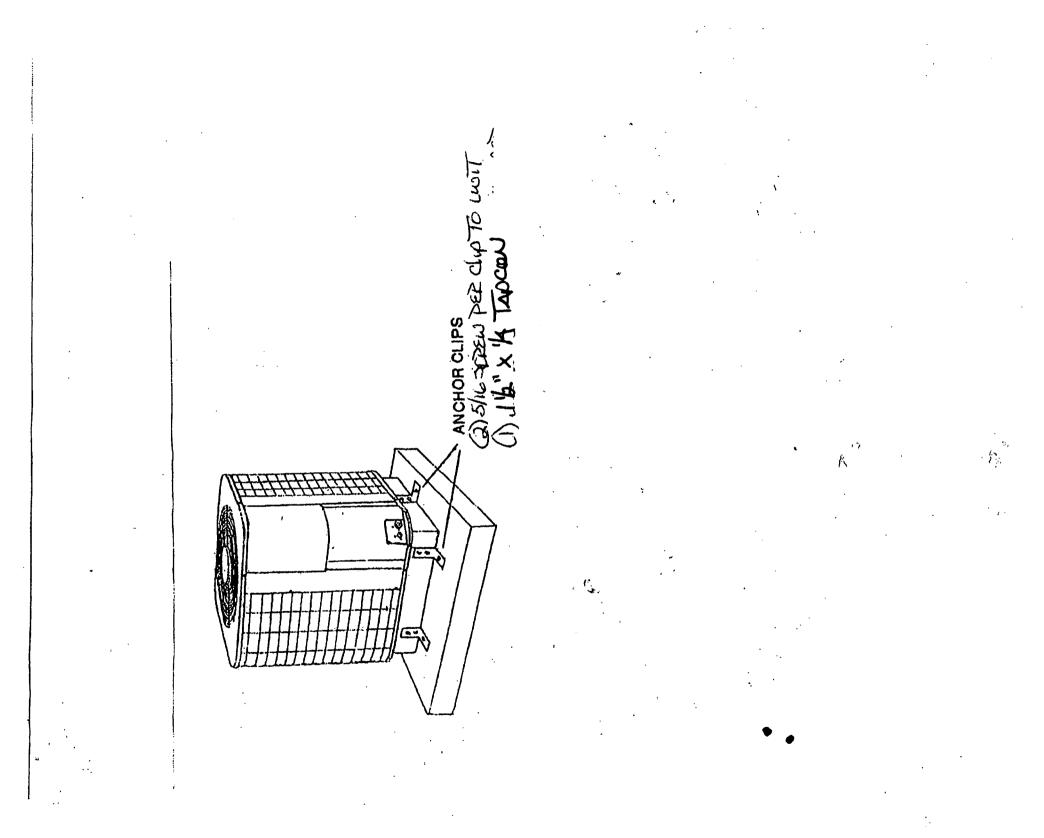

|         | •        |
| AHRI ref no           | 04150832                    |         |          |
| Efficiency            |                             | 16 SEER |          |
| Sensible co           | oling                       | 24500   | Btuh     |
| Latent cooli          | ing                         |         | Btuh     |
| Total coolin          | ıg                          | 35000   | Btuh     |
| Actual air fl         | ōw                          | 1167    | cfm      |
| Air flow fact         |                             | 0.049   | cfm/Btuh |
| Static press          | sure                        | 0       | in H2O   |
| Load sensil           | ble heat ratio              | 0.90    |          |

Calculations approved by ACCA to meet all requirements of Manual J 8th Ed.





This combination qualifies for a Federal Energy Efficiency Tax Credit when placed in service between Feb 17, 2009 and Dec 31, 2011.

# **Certificate of Product Ratings**

AHRI Certified Reference Number: 4150832

Date: 3/28/2012

Product: Split System: Air-Cooled Condensing Unit, Coil with Blower

Outdoor Unit Model Number: 4TTB4036E1

Indoor Unit Model Number: GAM5A0B36M31

Manufacturer: TRANE

Trade/Brand name: XB14

Manufacturer responsible for the rating of this system combination is TRANE

Rated as follows in accordance with AHRI Standard 210/240-2008 for Unitary Air-Conditioning and Air-Source Heat Pump Equipment and subject to verification of rating accuracy by AHRI-sponsored, independent, third party testing:

| Cooling Capacity (Btuh): | 35000 |
|--------------------------|---