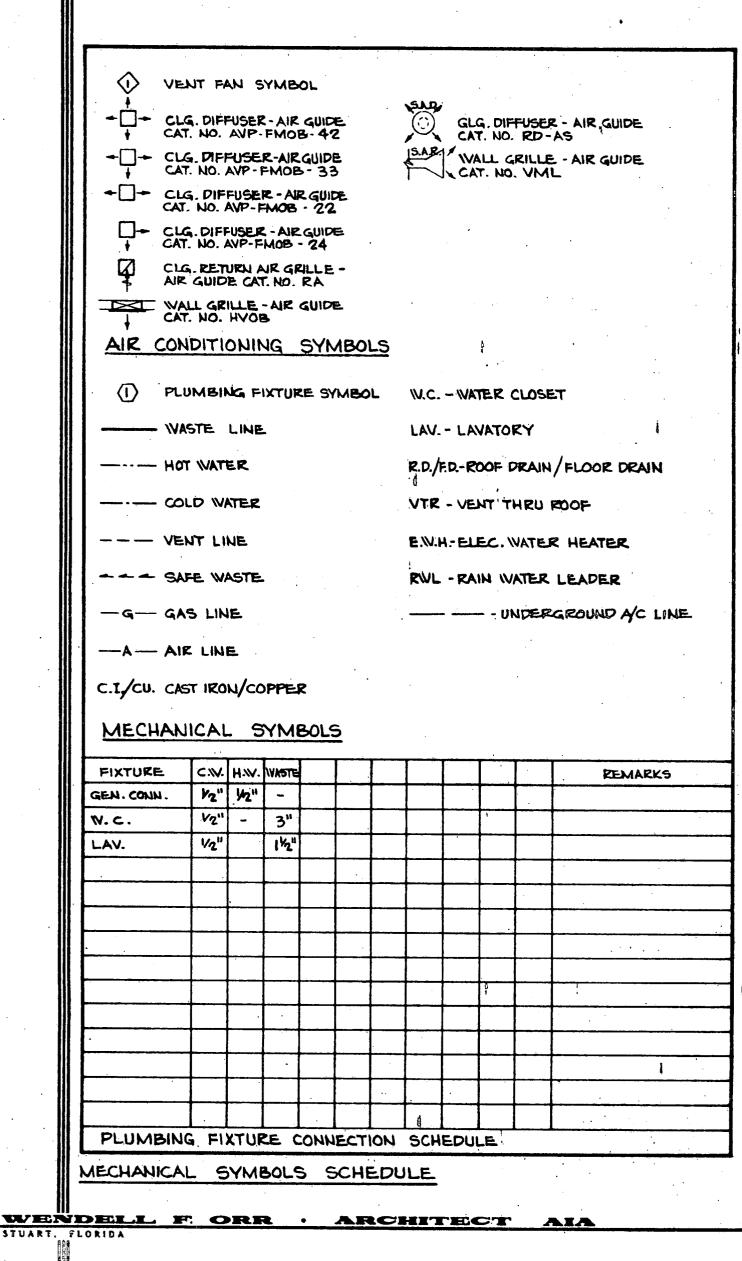

| C      | T       |               | <u>^</u>                            | 17               | <u> </u>                     |                         |                         |                      |             |          |
| <b>S9</b> |     | rp<br>Est | ' <b>3</b><br>HIY. | 0.i    | 4 <i>4</i><br>777 |          |       |        |        |            |                                                                                                                 |         |                           |             |        |                       |        |         |               |                                     |                  |                              |                         |                         |                      |             |          |

Ì. ļ



73044 SEE 5099

| MARK            | UNIT                                   | TYPE            | MANUFACTURER                          | CATALOG NO.             | TRIM                   | REMARKS            | .TOT.<br>.04                                 |
|-----------------|----------------------------------------|-----------------|---------------------------------------|-------------------------|------------------------|--------------------|----------------------------------------------|
| $\overline{()}$ | TOILET                                 | TANK            | AMER. STAND.                          | "WX0R"<br>2003.036      |                        | COLOR-BONE         | 4                                            |
| Ì               | TUB                                    | FIBERGL