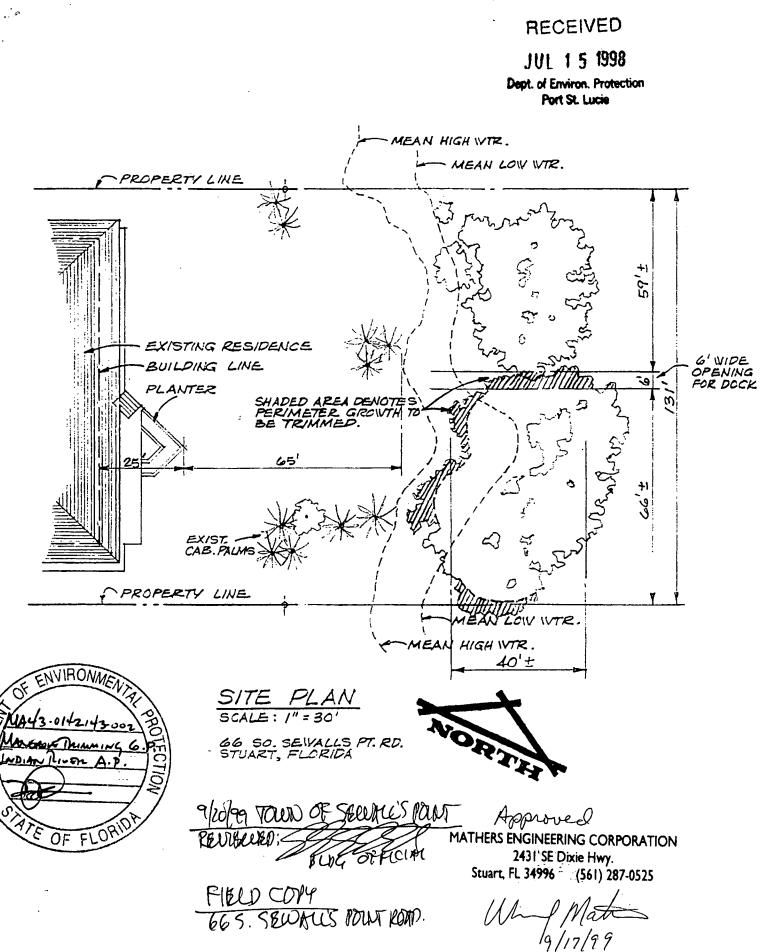

n TIMEN'S being the COUNTY' OF We,---YM ЧO STATE

| LETTER OF NO DEJECTION                                                          |
|---------------------------------------------------------------------------------|
| We Mot the chip Schultz                                                         |
| being the owner(s) of certain property adjacent to and abutting the property of |
| dock permit for construction, have read and reviewed the drawing of the         |
| dock and I have no objection to the proposed dock pursuant to the plan          |
| attached herein.                                                                |

Fordon O MATHER selvel & ch

STATE OF FTON DA COUNTY OF MARTIN

SWORN TO AND SUBSCRIBED before me this

1929 End ofdav

Notary Fublic

My Commission Expires:









#### LETTER OF NO OBJECTION

and Joseph DE Staph We Mr. + Mr.y being the owner(s) of certain property adjacent to and abutting the chorn from Rog Allman have applied for property of (won а dock permit for construction, have read and reviewed the drawing of the dock and I have no objection to the proposed dock pursuant to the plan attached herein.

withers For Refue

STATE OF

COUNTY: OF

SWORN TO AND SUBSCRIBED before me this 23-day of October 1998

Notary Public

My Commission Expires:

LETTER OF NO OBJECTION Schu Mont Mar We. the owner(s) of certain property adjacent to and abutting being the ICOL, ALIKE property of-ho have applied for a dock permit for construction, have read and reviewed the drawing of the dock and I have no objection to the proposed dock pursuant to the plan att