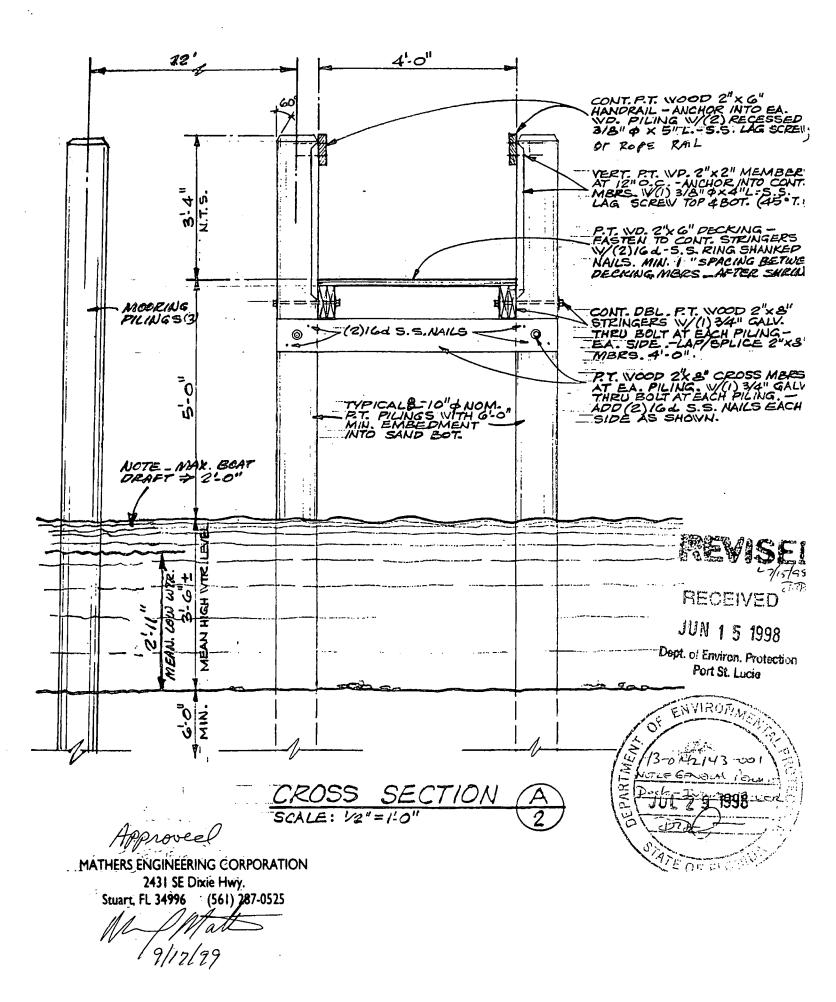

MEN'S being the COUNTY' OF We,---YM ЧO STATE

| LETTER OF NO DEJECTION                                                          |
|---------------------------------------------------------------------------------|
| We Mot the chip Schultz                                                         |
| being the owner(s) of certain property adjacent to and abutting the property of |
| dock permit for construction, have read and reviewed the drawing of the         |
| dock and I have no objection to the proposed dock pursuant to the plan          |
| attached herein.                                                                |

Fordon O MATHER selvel & ch

STATE OF FTON DA COUNTY OF MARTIN

SWORN TO AND SUBSCRIBED before me this

1929 End ofdav

Notary Fublic

My Commission Expires:









#### LETTER OF NO OBJECTION

and Joseph DE Staph We Mr. + Mr.y being the owner(s) of certain property adjacent to and abutting the chorn from Rog Allman have applied for property of (won а dock permit for construction, have read and reviewed the drawing of the dock and I have no objection to the proposed dock pursuant to the plan attached herein.

withers For Refue

STATE OF

COUNTY: OF

SWORN TO AND SUBSCRIBED before me this 23-day of October 1998

Notary Public

My Commission Expires:

LETTER OF NO OBJECTION Schu Mont Mar We. the owner(s) of certain property adjacent to and abutting being the ICOL, ALIKE property of-ho have applied for a dock permit for construction, have read and reviewed the drawing of the dock and I have no objection to the proposed dock pursuant to the plan attache