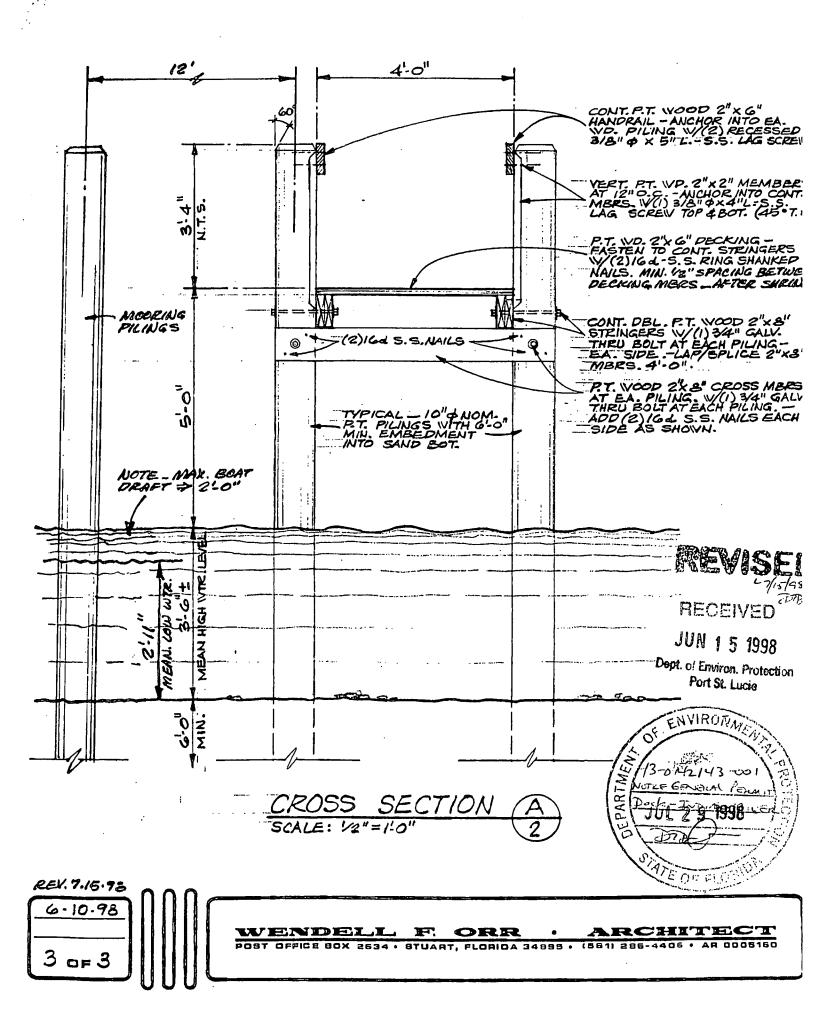

403.9326 or a general permit under this section requires a permit as provided in s. 403.9328.

(7) If a local government receives delegation of the department's authority to regulate mangroves, the delegated local government shall issue permits for mangrove trimming in lieu of a general permit from the department, but the local government may not directly or indirectly limit the use of the exemptions in s. 403.9326. A delegated local government may impose stricter substantive standards than those of the department for the issuance of a permit authorized by this section; however, such regulations may not prohibit all mangrove trimming.

History.--s. 7, ch. 95-299; s. 6, ch. 96-206.



## RECEIVED

#### JUL 1 5 1998

Dept. of Environ. Protection Port St. Lucie





# AREA/VICINITY MAP









Department of Environmental Protection

Lawton Chiles Governor

JUL 2 9 1998

Wendell F. and Edith L. Orr P.O. Box 2634 Stuart, FL 34995

Re: File No.: 43-0142143-001 Martin County

Dear Mr. and Mrs. Orr:

Port St. Lucie Branch Office 1801 SE Hillmoor Drive Suite C-204 Port St. Lucie, FL 34952 (561)871-7662 (561)335-4310

Virginia B. Wetherell Secretary

Dock

â.,

On June 15, 1998, we received your notice of intent to use a Noticed General Permit (NGP) pursuant to Rule 62-341.427, Florida Administrative Code (F.A.C.) to perform the following activities: construct a 872 square foot private residential, 1-slip, single-family dock, with an access measuring 4' wide by 184' long, ending in a 136 square foot terminal platform in the Indian River Lagoon Aquatic Preserve, O.F.W. (Class III wa