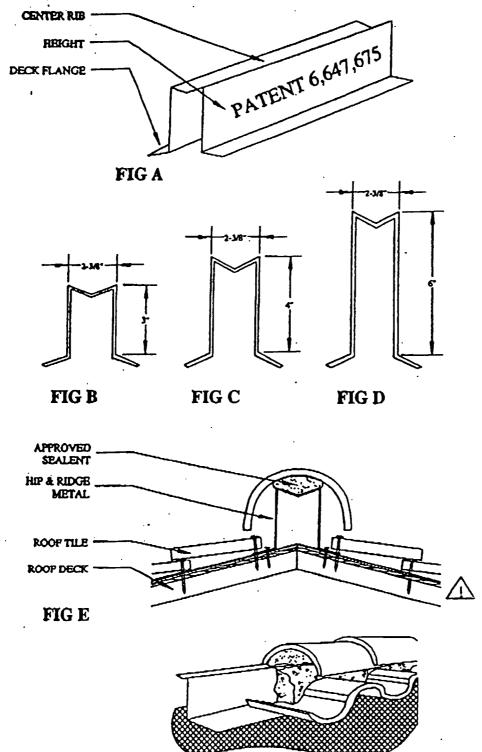

to revoke this approval, if it is determined by BCCO that this product or material fails to meet the requirements of the South Florida Building Code.

The expense of such testing will be incurred by the manufacturer.

**ACCEPTANCE NO.: 01-0521.02 EXPIRES: 05/10/2006** 

Raul Rodriguez Chief Product Control Division

## THIS IS THE COVERSHEET, SEE ADDITIONAL PAGES FOR SPECIFIC AND GENERAL CONDITIONS **BUILDING CODE & PRODUCT REVIEW COMMITTEE**

This application for Product Approval has been reviewed by the BCCO and approved by the Building Code and Product Review Committee to be used in Miami-Dade County, Florida under the conditions set forth above.

Francisco J. Quintana, R.A.

Francisco / Quintesa

Director

Miami-Dade County

**Building Code Compliance Office** 

APPROVED: 06/14/2001



#### DETAILS AND SPECIFICATIONS

#### LENGHT:

APPROXIMATE 10' L(FT)

#### GAUGE:

26 GAUGE GALVANIZED / GALVALUMI:

#### DECK FLANGE:

APPROXIMATE 1-1/2" INCHES

#### HEIGHT:

FIG B - LOW PROPILE 3" INCHES FIG C - MEDIUM PROFILE 4" INCHES FIG D - HIGH PROFILE 6" INCHES

#### NOTES

THIS DETAIL IS SHOWN AS PER SOUTH FLORIDA BUILDING CODE APPROVAL

FOR MORE DETAIL PLEASE REFER TO YOUR LOCAL COUNTY CODES

#### INSTALLATION TIPS

FIG F: 26 GAUGE G-90
FASTENED 6-0" INCH O'.C'.
WITH APPROVED ROOPING
NAILS IN A BED OF APPROVED
PLASTIC CEMENT

CHOOSE THE RIGHT PROFILE
HEIGHT DEPENDING ON THE
TILE HEIGHT. POR MORE
INFORMATION PLEASE CONTACT
THE EAST COAST METALS SALES
DEPARTMENT

CHANNEL METAL - HIP & RIDGE META PATENT 6,647,675

THIS INSTALLATION SHEET DOES NOT CONSTITUTE THE USERS OWN WORKPLAC