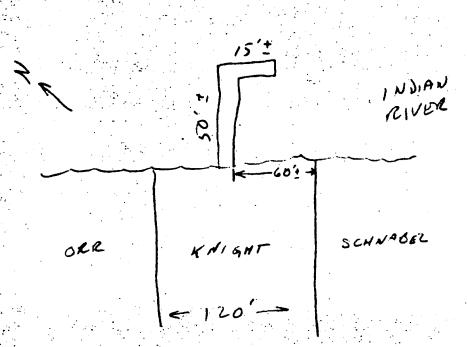

357

December 18, 1980

James E. Knight 40 East Osceola Street Stuart, Florida 33494

Dear Mr. Knight,

We are in receipt of your letter dated December 12, 1980, concerning application for building permit for a dock on your property adjacent to ours. Please be advised that we have no objection to the dock and the location and pursuant to the sketch as indicated below.

Wendell F. Orr, Jr.

Edith L. Orr

RECEIVED MAY 2 0 1981

DEC 22 1980

December \_\_\_\_\_\_, 1980

James E. Knight 40 East Osceola Street Stuart, Florida 33494 LEGA Z 2 1980

Dear Mr. Knight,

We are in receipt of your letter dated December 12, 1980, concerning application for building permit for a dock on your property adjacent to ours. Please be advised that we have no objection to the dock and the location and pursuant to the sketch as indicated below.

Yours truly,

Robert V. Schnabel

Barbara Schnabel

Butana Laboratul

RECEIVED MAY 2 0 1981