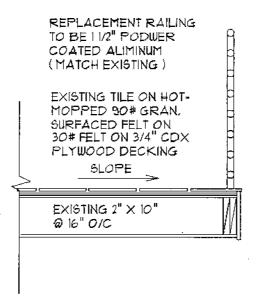

nformation

Owner(Current)

DESTEPHAN JOSEPH V & CAROL S

Owner/Mail Address

68 S SEWALLS POINT RD

**STUART FL 34996** 

Sale Date

7/1/1986

**Document Book/Page** 

0681 2108

Document No.

Sale Price

108000

Location/Description

Account #

17584

2200

Map Page No.

SP-04

**Tax District** 

.6610

Legal Description ARBELA, S 69' OF

LOT 14 & N 51' OF

LOT 15 E OF RD (LESS W 147.06')

**Parcel Type** 

Parcel Address 68 S SEWALL'S POINT RD, SEWALL'S POINT

**Use Code** 

**Acres** 

0100 Single Family

Neighborhood

193110 ARCHIPELAGO, HIGH PTCANAL

**Assessment Information** 

**Market Land Value** 

\$495,000

Market Improvement Value

\$416,400

**Market Total Value** 

\$911,400

REMOVE & REPLACE ANY WATER DAMAGED WOOD FRAMING OR PLYWOOD & REPAIR ANY STUCCO OR WOOD TRIM PIECES



TOWN OF SEWALL'S POINT BUILDING DEPARTMENT FILE COPY

REPAIR DETAIL FOR THE

De STEPHAN RESIDENCE

1/2" = 1'-0"

KELLY & KELLY ARCHITECTS

KELLY & KELLY ARCHITECTS
119 SW 6TH STREET
STUART, FLORIDA 34994
REG. # 8341

|            |                          | n de sewails       | 的。不是 <b>是是</b> 对于"是"。 |                    |
|------------|--------------------------|--------------------|-----------------------|--------------------|
| Date of In | spection Mon Tue         | DEPARTMENT - INSPE |                       | 1-/2 Page of       |
| PERIVIE #  | OWNER/ADDRESS/GONTRAGTOR | INSPECTION TYPE    | RESULIS               | COMMENTS           |
| 9998       | Me. UTILITIES            |                    |                       | WACT               |
| 9:00       | 147 605 N.SPT Pg         |