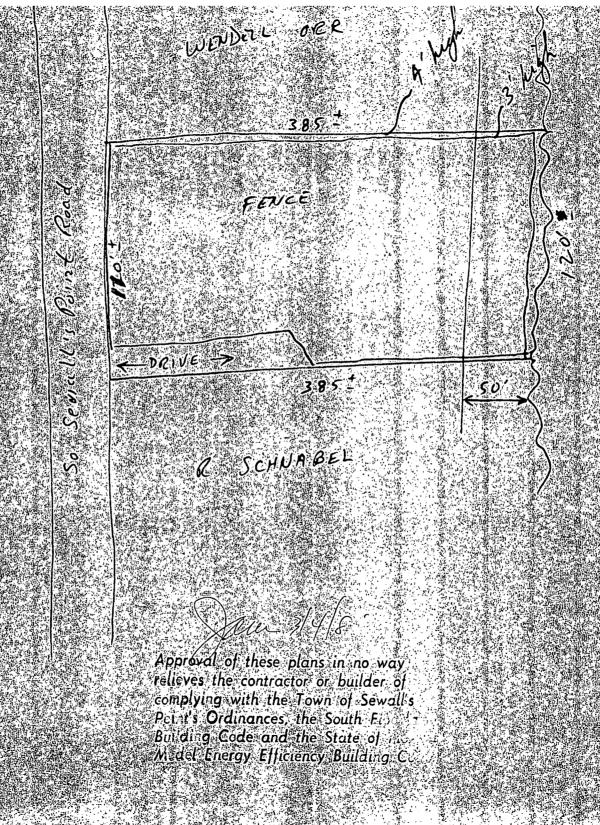

# 1298 FENCE

5

Point's Ordinances, the South Florida Building Code and the State of Florida Model Energy Efficiency Building Code.

MENDERL ORR 385 + Sewall's Point Road FENCE -DRIVE > 385± 50'

R. SCHNABEL

50

Approval of these plans in no way relieves the contractor or builder of complying with the Town of Sewall's Point's Ordinances, the South Florida Model Energy Efficiency Building Code.

3/4

JS 3/4/8 (