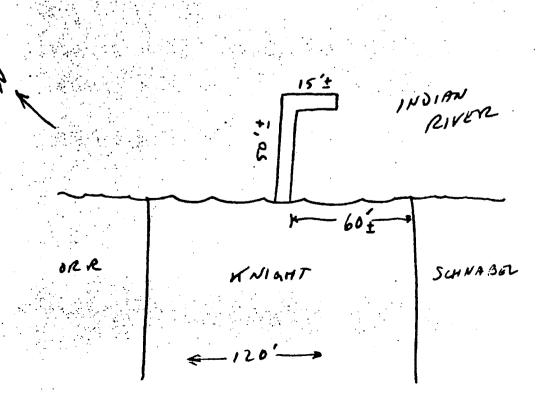

357

December 18, 1980

James E. Knight 40 East Osceola Street Stuart, Florida 33494

Dear Mr. Knight,

We are in receipt of your letter dated December 12, 1980, concerning application for building permit for a dock on your property adjacent to ours. Please be advised that we have no objection to the dock and the location and pursuant to the sketch as indicated below.

Wendell F. Orr, Jr.

Edith L. Orr

RECEIVED MAY 2 0 1981

DEC 22 1980

December \_\_\_\_\_\_, 1980

James E. Knight 40 East Osceola Street Stuart, Florida 33494 LEGA Z 2 1980

Dear Mr. Knight,

We are in receipt of your letter dated December 12, 1980, concerning application for building permit for a dock on your property adjacent to ours. Please be advised that we have no objection to the dock and the location and pursuant to the sketch as indicated below.

Yours truly,

Robert V. Schnabel

Barbara Schnabel

Butana Laboratul

RECEIVED MAY 2 0 1981