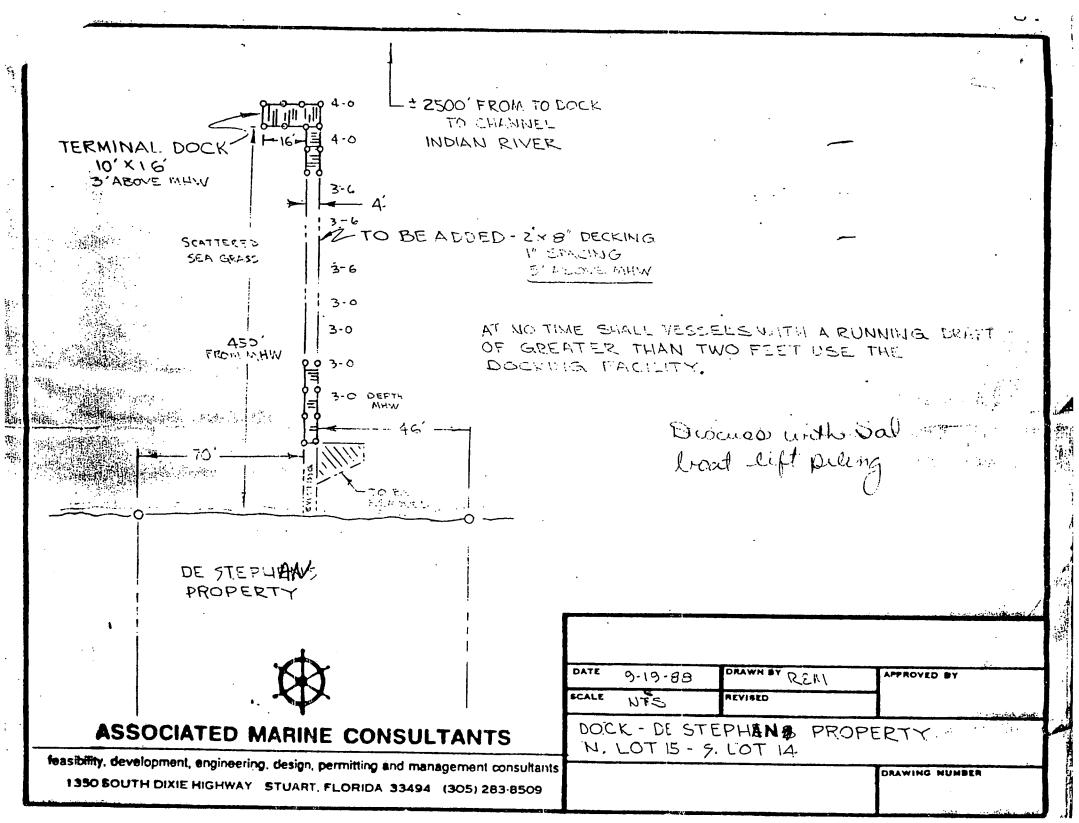

isting of a 450 foot long by 4 foot wide main accessway with a 16 foot long by 10 foot wide terminal "L" shaped platform.

### IN ACCORDANCE WITH:

The four (4) stamped drawings which are attached and a part hereof and DER Application Form 17-1.203(1) dated September 30, 1988 and signed by Joseph DeStephan (not attached).

### LOCATED AT:

South 69 ft. of Lot No. 14 and North 51 ft. of Lot No. 15, South Sewall's Point Road; Class III waters of the Indian River Lagoon Aquatic Preserve, Section 1, Township 38 South, Range 41 East, Town of Sewall's Point, Martin County.

### SUBJECT TO:

GENERAL CONDITIONS one (1) through fifteen (15) and SPECIFIC CONDITIONS one (1) through eight (8).

DER Form 17-1.201(5) Effective November 30, 1982 Page 1 of 4.

Protecting Florida and Your Quality of Life



THOMAS P. BAUSCH Mayor

MARC S. TEPLITZ Vice Mayor

E. DANIEL MORRIS Commissioner

JAMES D. BERCAW Commissioner

RICHARD L. BARON Commissioner



JOSEPH C. DORSKY Town Manager

JOAN H. BARROW Town Clerk

LARRY E. McCARTY Chief of Police

GENE SIMMONS
Building Official

JOSE TORRES, JR. Maintenance

Advantage Pool Builders 1501 Decker Avenue Suite #116 Stuart, Fl. 34994 April 3, 2002

Ref:

Town of Sewall's Point Permit No. 5313

Owners - Steven & Kelly Koenke

To Whom It May Concern:

Your permit has expired and renewal is required.

An final inspection of your pool and pool equipment was done on November 16, 2001 and failed. The pool equipment and electrical service are in violation of the Town of Sewall's Point Ordinance No. 82-274, specifically side setbacks. Additionally, the drainag