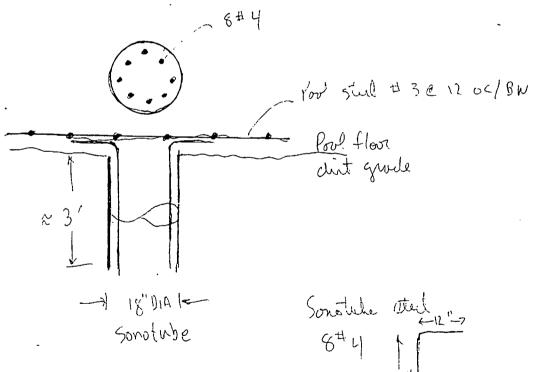

# 1298 FENCE

5

Point's Ordinances, the South Florida Building Code and the State of Florida Model Energy Efficiency Building Code.

MENDERL ORR 385 + Sewall's Point Road FENCE -DRIVE > 385± 50'

R. SCHNABEL

50

Approval of these plans in no way relieves the contractor or builder of complying with the Town of Sewall's Point's Ordinances, the South Florida Model Energy Efficiency Building Code.

3/4

JS 3/4/8 (