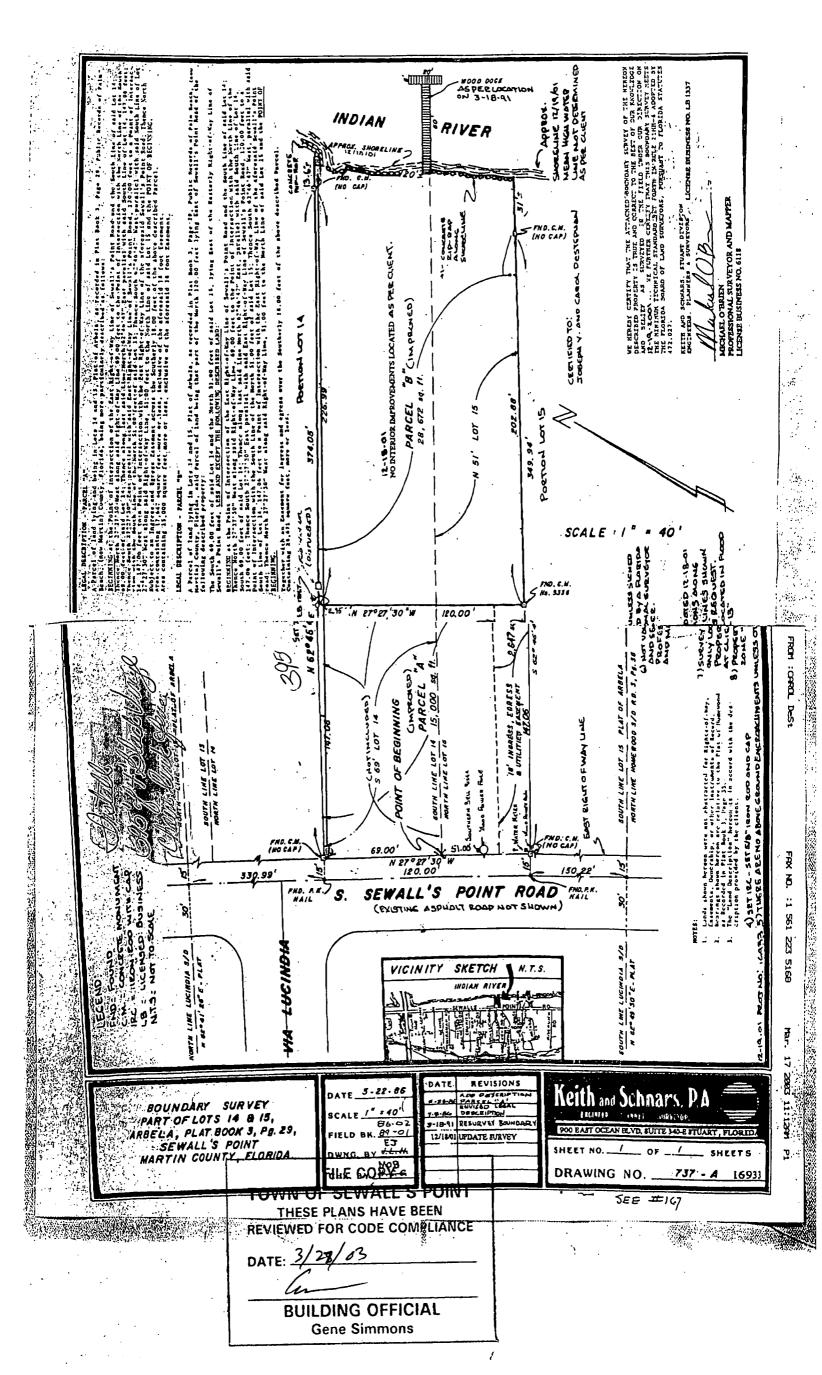

# 1357 DOCK

| TOWN OF SEWALL'S POIN                                                                                                                                                                                                                                                                                                                                                                                                                       | TE, PCOL, SOLAR HEATING DEVICE, SCREENED                                                                                                                                                                                                                                                      |
|---------------------------------------------------------------------------------------------------------------------------------------------------------------------------------------------------------------------------------------------------------------------------------------------------------------------------------------------------------------------------------------------------------------------------------------------|-----------------------------------------------------------------------------------------------------------------------------------------------------------------------------------------------------------------------------------------------------------------------------------------------|
| APPLICATION FOR A PERMIT TO BUILD A DOCK, FENC<br>ENCLOSURE, GARAGE OR ANY OTHER STRUCTURE NOT A                                                                                                                                                                                                                                                                                                                                            | CE, PCOL, SOLAR HEATING DEVICE, SCREENED<br>A HOUSE OR A COMMERCIAL BURGGING.                                                                                                                                                                                                                 |
| This application must be accompanied by three cluding a plot plan showing set-backs; plumbir and at least two elevations, as applicable.                                                                                                                                                                                                                                                                                                    | sets of complete plans, to scale, in f                                                                                                                                                                                                                                                        |
| Owner JAMES KNIGHT                                                                                                                                                                                                                                                                                                                                                                                                                          | Present address 40 OGCEOLA ST.                                                                                                                                                                                                                                                                |
| Phone 286-2277                                                                                                                                                                                                                                                                                                                                                                                                                              | STUBRT, FLA. 33494                                                                                                                                                                                                                                                                            |
| Contractor DOSS MARINE CONST.                                                                                                                                                                                                                                                                                                                                                                                                               | Address 3170 S.E. WABLERST                                                                                                                                                                                                                                                                    |
| Phone <u>287-5663</u>                                                                                                                                                                                                                                                                                                                                                                                                                       | STUART, FLA. 33494                                                                                                                                                                                                                                                                            |
| Where licensed MARTIN COUNTY                                                                                                                                                                                                                                                                                                                                                                                                                | License number 00050                                                                                                                                                                                                                                                                          |
| Electrical contractor                                                                                                                                                                                                                                                                                                                                                                                                                       | License number                                                                                                                                                                                                                                                                                |
| Plumbing contractor                                                                                                                                                                                                                                                                                                                                                                                                                         | License number                                                                                                                                                                                                                                                                                |
| Describe the structure, or addition or alterat<br>this permit is sought: 1000DEN D                                                                                                                                                                                                                                                                                                                                                          | eion to an existing structure, for which                                                                                                                                                                                                                                                      |
| State the street address at which the proposed                                                                                                                                                                                                                                                                                                                                                                                              | d structure will be built.                                                                                                                                                                                                                                                                    |
|                                                                                                                                                                                                                                                                                                                                                                                                                                             | Rh                                                                                                                                                                                                                                                                                            |
| Subdivision Arbela                                                                                                                                                                                                                                                                                                                                                                                                                          | Lot No.                                                                                                                                                                                                                                                                                       |
| Contract prices (Cost of Per                                                                                                                                                                                                                                                                                                                                                                                                                | 9 , .                                                                                                                                                                                                                                                                                         |
| Plans approved as submitted                                                                                                                                                                                                                                                                                                                                                                                                                 | Plans approved as marked                                                                                                                                                                                                                                                                      |
| that the structure must be completed in accordances and that approval of these plans in no flown of Sewall's Point Ordinances and the South anderstand that I am responsible for maintaining orderly fashion, policing the area for trash, such debris being gathered in one area and at sary, removing same from the area and from the ply may result in a Building Inspector or a Total Contract I understand that this structure must be | way relieves me of complying with the ch Florida Building Code. Moreover, I ing the construction site in a neat and scrap building materials and other debris, least once a week, or oftener when necestrown of Sewall's Point. Failure to compoun Commissioner "Red-tagging" the constructor |
| and that it must comply with all code requirem final approval by a Building Inspector will be Owner                                                                                                                                                                                                                                                                                                                                         | gents of the Town of Sewall's Point before                                                                                                                                                                                                                                                    |
| TOWN RECORD                                                                                                                                                                                                                                                                                                                                                                                                                                 | Date submitted                                                                                                                                                                                                                                                                                |
| Approved: Building Inspector                                                                                                                                                                                                                                                                                                                                                                                                                | Date 0                                                                                                                                                                                                                                                                                        |
| Approved: Se Stanbell                                                                                                                                                                                                                                                                                                                                                                                                                       | 6/15/81                                                                                                                                                                                                                                                                                       |
| Commissioner Final Approval given: 7/8/                                                                                                                                                                                                                                                                                                                                                                                                     | Date                                                                                                                                                                                                                                                                                          |
| Date / / Certificate of Occupancy issued                                                                                                                                                                                                                                                                                                                                                                                                    | ne verme                                                                                                                                                                                                                                                                                      |
| 5P/1-79                                                                                                                                                                                                                                                                                                                                                                                                                                     |                                                                                                                                                                                                                                                                                               |

357

December 18, 1980

James E. Knight 40 East Osceola Street Stuart, Florida 33494

Dear Mr. Knight,

We are in receipt of your letter dated December 12, 1980, concerning application for building permit for a dock on your property adjacent to ours. Please be advised that we have no objection to the dock and the location and pursuant to the sketch as indicated below.

Wendell F. Orr, Jr.

Edith L. Orr

RECEIVED MAY 2 0 1981

DEC 22 1980

December \_\_\_\_\_\_, 1980

James E. Knight 40 East Osceola Street Stuart, Florida 33494 LEGA Z 2 1980

Dear Mr. Knight,

We are in receipt of your letter dated December 12, 1980, concerning application for building permit for a dock on your property adjacent to ours. Please be advised that we have no objection to the dock and the location and pursuant to the sketch as indicated below.

Yours truly,

Robert V. Schnabel

Barbara Schnabel

Butana Laboratul

RECEIVED MAY 2 0 1981