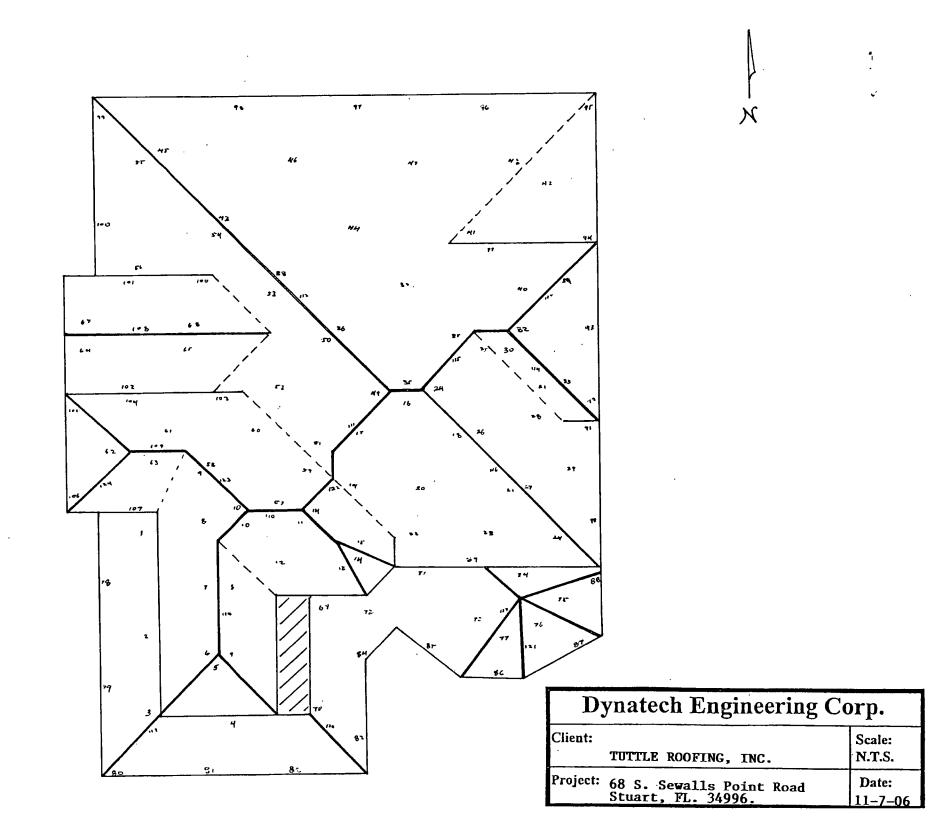

esults were found in compliance with the Florida Building Code and TAS-106.

The test results are limited to the tested areas. If other roof areas exhibit different conditions, it should be brought to our attention for remedial work. This uplift test is not a roof top inspection. A final roof inspection must be conducted by the building official for approval.

The test results presented here, reflect the condition of the roof system at the time of the test. These results are time and sample dependent since roof conditions are continuously changing due to exposure to the elements.

It has been a pleasure working with you and look forward to do so in the near future.

Sincerely yours,

Wissam Naamani, P.E.

DYNATECH ENGINEERING CORP.

Florida Reg. No. 39584 Special Inspector No. 757

WN/sk







One South Sewall's Point Road Sewall's Point, Florida 34996 (772) 287-2455

## **CORRECTION NOTICE**

|                    |              | MECIT | 0111101  | ICE                                   |          |
|--------------------|--------------|-------|----------|---------------------------------------|----------|
| ADDRESS:           | 68           | 5.5,  | Pa.      |                                       |          |
| he following same. |              |       |          | premises and had<br>lor State laws go |          |
| Rag                | SHE          | MANNE | ·        |                                       |          |
| NOT                | READ         | y FOR | 451      | ELTON                                 |          |
|                    |              |