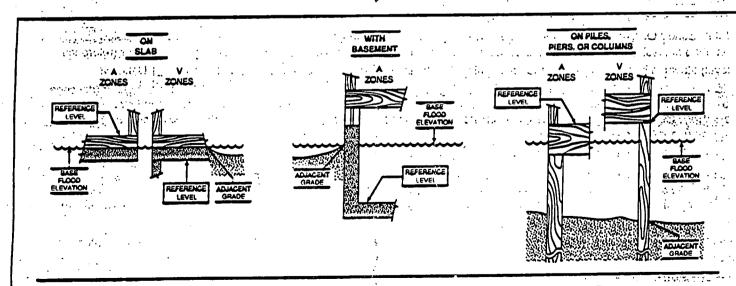

tificate for: 1) c | ommunity official, 2) insurance agent/company, and 3) building owner. | ·<br>-   |
| COMMENTS:                                           |                                                                       |          |
| and the Description                                 |                                                                       | <u>:</u> |
|                                                     |                                                                       |          |
|                                                     |                                                                       | .:       |
|                                                     | • •                                                                   |          |



The diagrams above illustrate the points at which the elevations should be measured in A Zones and V Zones.

Elevations for all A Zones should be measured at the top of the reference level floor.

Elevations for all V Zones should be measured at the bottom of the lowest horizontal structural member.

# STEPHEN J. BROWN, INC.

290 FLORIDA STREET, SUITE C, STUART, FLORIDA 34994 (407) 288-7176



MAY 1 5 1992

CERTIFICATION

DATE: 5/15/92

TO: SEWALL'S POINT BUILDING DEPARTMENT

1 SOUTH SEWALL'S POINT ROAD

STUART, FLORIDA 34996

RE: PORTION OF LOTS 14:15 ARBELA

JOHN HILL CONST. / DE STEPHAN

FIRST FLOOR

I HEREBY CERTIFY that the lowest elevation of the form boards (excluding garage) at the above referenced site is:

13.32 feet U.S.C. & G.S. datum, 1929

STEPHEN J. BROWN, Professional LAN