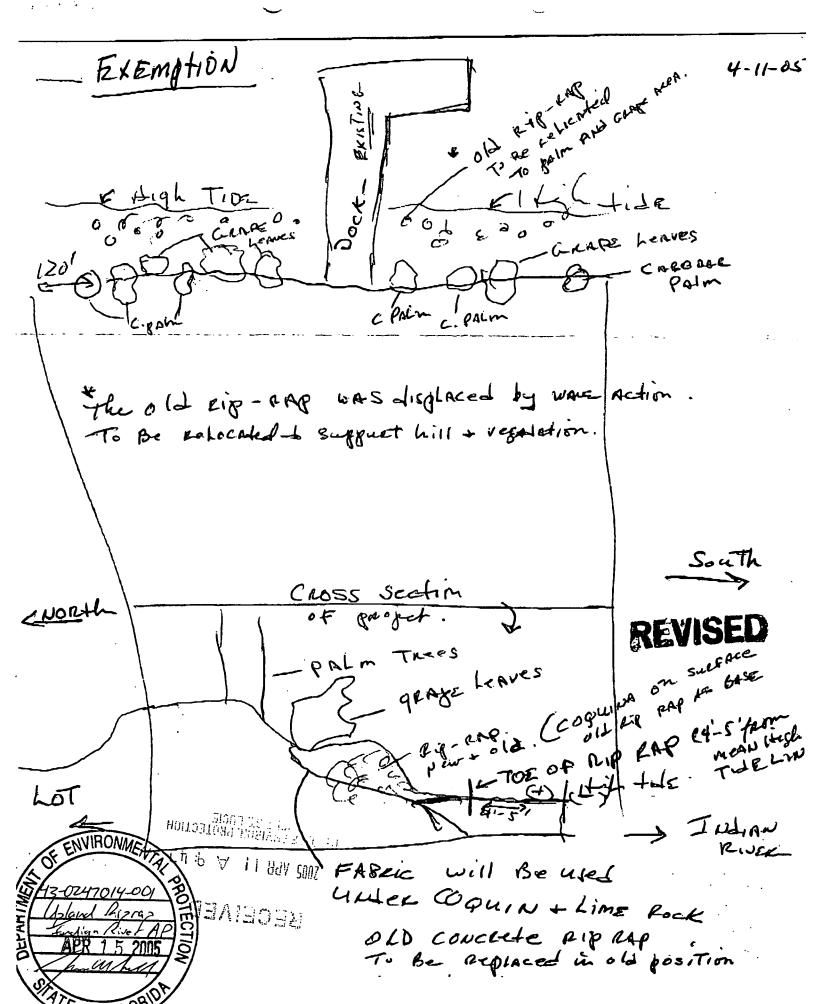

ordered by this office, and if you fail to comply with such directive, this office may in certain situations (such as those specified in 33 CFR 209.170) accomplish the corrective measures by contract or otherwise and bill you for the cost.

When the structures or work authorized by this permit are still in existence at the time the property is transferred, the terms and conditions of this permit will continue to be binding on the new owner(s) of the property. To validate the transfer of this permit and the associated liabilities associated with compliance with its terms and conditions, have the transferee sign and date below.

| (TRANSFEREE-SIGNATURE) | (DATE) |  |
|------------------------|--------|--|
| (NAME-PRINTED)         |        |  |
| (ADDRESS)              |        |  |











## INSPECTION LOG FOR ABANDONED/EXPIRED PERMITS

| PERMIT# | OWNER'S NAME | ADDRESS                   | DESCRIPTION               | APPROVED BY & DATE