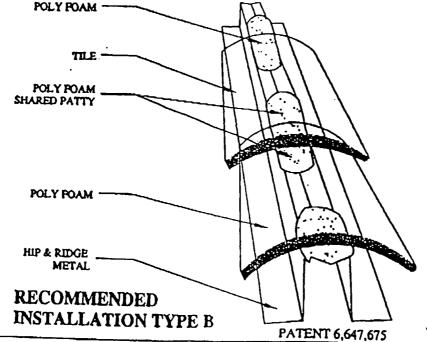

ORE DETAIL PLEASE REFER TO YOUR LOCAL COUNTY BUILDING CODES

CHANNEL METAL - HIP & RIDGE METAI PATENT 6,647,675

THIS INSTALLATION DOES NOT CONSTITUTE THE USERS OWN WORKPLACE RISK ASSESSMENT, WHICH IS REQUIRED UNDER OSHA (OCCUPATIONAL SAFETY & HEALTH ADMINISTRATION)



FLEASE HANDLE WITH CAUTION



FOR MORE DETAILED INFORMATION ON LIMITATIONS AND INSTALLATION PLEASE CONTACT POLYFOAM DIRECT AT 1-885-774-1099

OR VISIT THEIR WEB SITE AT LETT!//www.polyforur.cc

#### **DAPORTANT**

BY POLYFOAM

FOR MORE DETAIL PLEASE REFER TO YOUR LOCAL COUNTY BUILDING CODES

CHANNEL METAL - HIP & RIDGE METAL PATENT 6,647,675

THIS INSTALLATION DOES NOT CONSTITUTE THE USERS OWN WORKPLACE RISK ASSESSMENT, WHICH IS REQUIRED UNDER OSHA (OCCUPATIONAL SAFETY & HEALTH ADMINISTRATION)



PLEASE HANDLE WITH CAUTION



## EAST COAST METALS

2301 WEST & LANE, HIALEAH FL32010 TEL: 8038839881 FAX: 3058869008 WWW.EABTCOAST-METALS.COM HIP & RIDGE METAL (PATENT 6,647,675) CHANNEL METAL FOAM INSTALLATION

NOT DRAWN TO SCALE

F230









## DETAILS AND SPECIFICATIONS

LENGHT:

AFPROXIMATE IO L(FT)

CENTER RIB:

PIG A - APPROXIMATE 2 3/8" INCHES

DECKFLANGE:

FIG A - APPROXIMATE 1-1/2" INCHES

HEIGHT:

FIG B - LOW PROFILE 3" INCHES FIG C - MEDIUM PROFILE 4" INCHES PIG D - LARGE PROFILE 6" INCHES

GAUGE:

**26 GAUGE GALVANIZED** 

INSTALLATION TIPS CHOOSE THE RIGHT PROFILE HEIGHT DEPENDING ON THE TILE HEIGHT.

FOR MORE INSTALLATION DETAIL PLEASE REFER TO YOUR LOCAL COUNTY CODES

NOTES:

FOR MORE INFORMATION
PLEASE CONTACT THE
EAST COAST METALS SALES
DEPARTMENT AT 1-800-579-0944

CHANNEL METAL - HIP & RIDGE MET