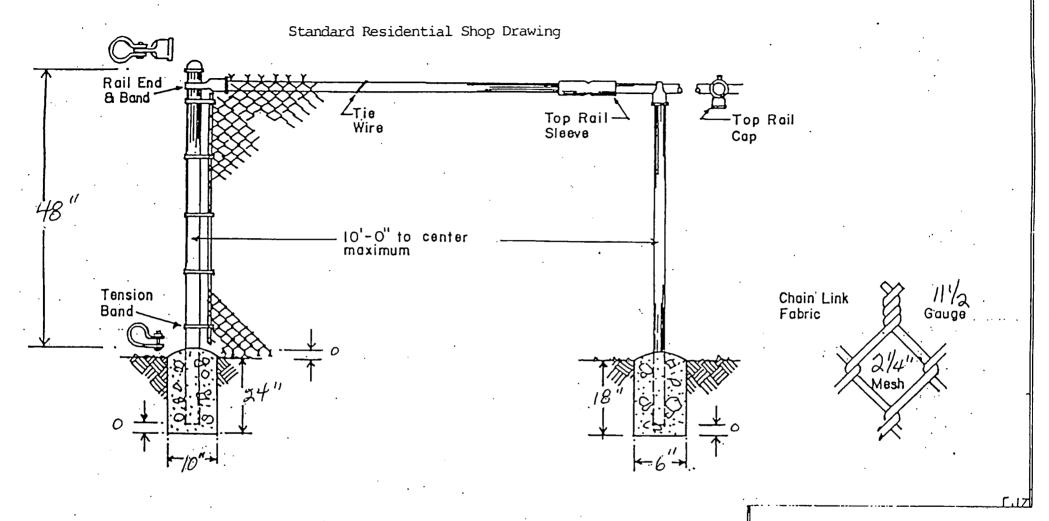

ERTY OF THE PROPERTY OF THE PROPERTY OF THE PROPERTY OF THE PROPERTY OF THE PROPERTY OF THE PROPERTY OF THE PROPERTY OF THE PROPERTY OF THE PROPERTY OF THE PROPERTY OF THE PROPERTY OF THE PROPERTY OF THE PROPERTY OF THE PROPERTY OF THE PROPERTY OF THE PROPERTY OF THE PROPERTY OF THE PROPERTY OF THE PROPERTY OF THE PROPERTY OF THE PROPERTY OF THE PROPERTY OF THE PROPERTY OF THE PROPERTY OF THE PROPERTY OF THE PROPERTY OF THE PROPERTY OF THE PROPERTY OF THE PROPERTY OF THE PROPERTY OF THE PROPERTY OF THE PROPERTY OF THE PROPERTY OF THE PROPERTY OF THE PROPERTY OF THE PROPERTY OF THE PROPERTY OF THE

AT LOCATION LISTED FOR THE PERIOD BEGINNING ON THE

CHAMBERS, ROSS A ADRON FENCE COMPANY 2762 NW 4TH ST OKEECHOBEE FL 34972

29\_DAY OF. AUGUST AND ENDING SEPTEMBER 30. 2003

12 02082601 000701



Post hole diameter is 4 times the diameter of the post.

| TERMINAL POST |             | LINE POST |             | TOP RAIL |             |  |
|---------------|-------------|-----------|-------------|----------|-------------|--|
| Size          | Wt. per ft. | Size      | Wt. per ft. | Size     | Wt. per ft. |  |
| 2/2"          | : ,055 week | 1.5/8"    | .047wall    | 13/8"    | .047 wall   |  |

ADRON FENCE CO.

2762 N.W. 4th ST. OKEECHOBEE, FL 34972 1-800-282-5172



# POWN OR SEWALL'S POINT Building Department Inspection Log REGION West Total Company Source Pro-

| t taken jamen ing graff | THE REPORT OF THE PROPERTY AND ADDRESS OF THE PROPERTY AND PROPERTY AND PROPERTY AND PROPERTY AND PROPERTY AND PROPERTY AND PROPERTY AND PROPERTY AND PROPERTY AND PROPERTY AND PROPERTY AND PROPER