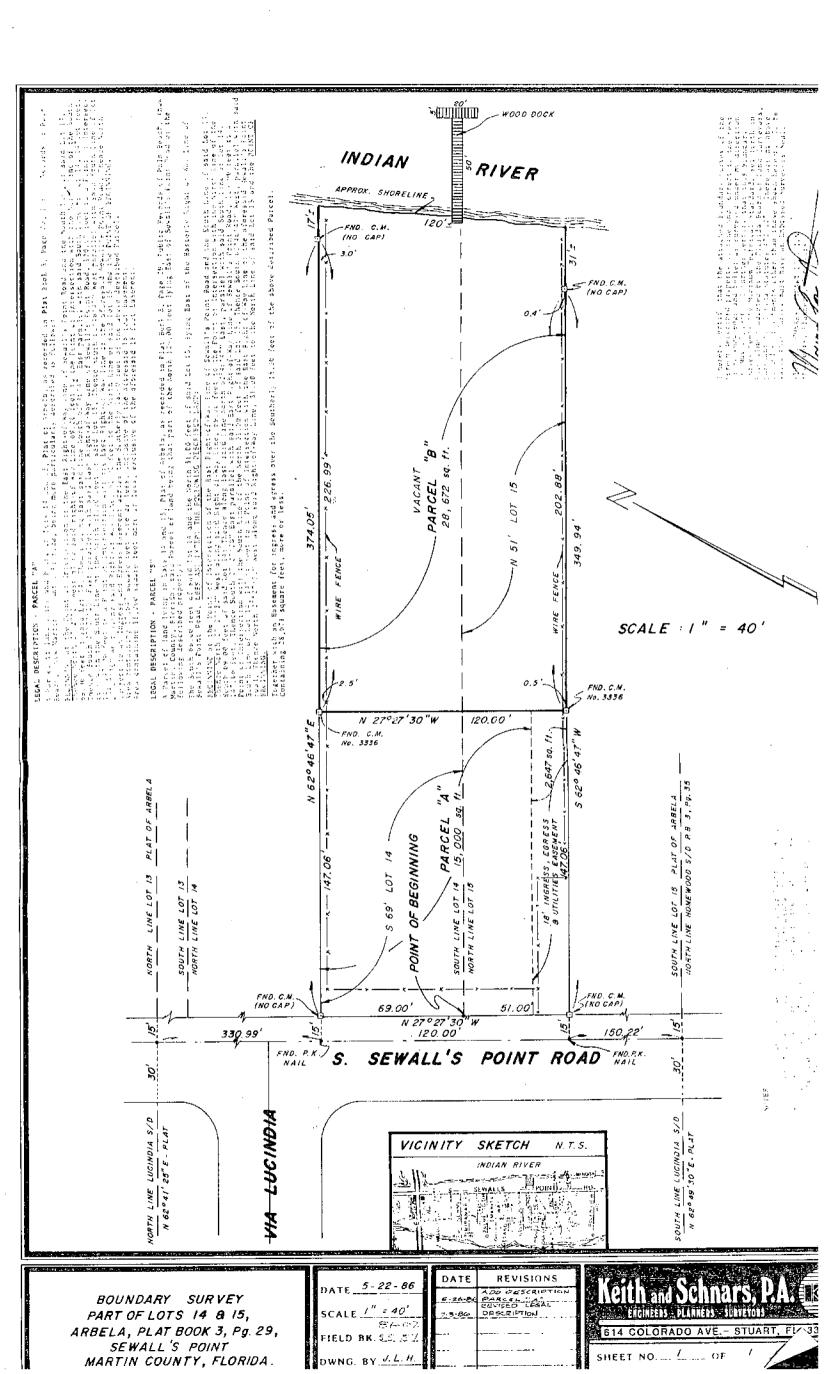

|



## FRASER ENGINEERING AND TESTING, INC.

3504 INDUSTRIAL 33rd STREET

FORT PIERCE, FLORIDA 34946

## Report of DENSITY OF SOIL IN PLACE ASTM D2922

Client John J. Hill Construction

Date January 30, 1992

Contractor Client

Site Lots 14 & 15, S. Sewalls Pt. Rd.

Stripped Surface

Permit #

| Tod         |                 |              | 7- 51       |          | re Density<br>tionship | Percent    |
|-------------|-----------------|--------------|-------------|----------|------------------------|------------|
| Test<br>No. | Location        | Elevation    | Dry Density | Test No. | Max Dry<br>Density     | Compaction |
| 6503        | Map Location #1 | 0 - 1'       | 103.6       | 6503     | 105.7                  | 98.0       |
|             | Map Location #1 | 1 - 2'       | 103.2