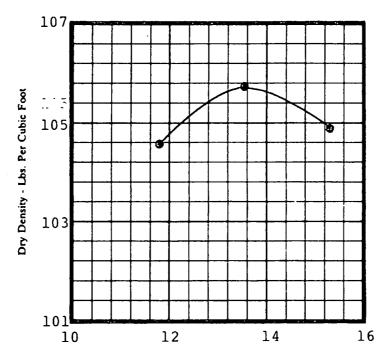

|
|             |                 |              |             |          |                        |            |
|             |                 |              |             | -        |                        |            |
|             |                 |              |             |          |                        |            |

Copies Client - 2

.2

Respectfully submitted,

ALEXANDER H. FRASER, P. E.

FORT PIERCE: (407) 461-7508 VERO: (407) 567-6167

STUART: (407) 283-7711

## FRASER ENGINEERING AND TESTING, INC.

3504 INDUSTRIAL 33rd STREET

FORT PIERCE, FLORIDA 34946

#### Report of MOISTURE DENSITY RELATIONSHIP ASTM 1557-70

John J. Hill Construction Client

Date

January 30, 1992

Client Contractor

> Lots 14 & 15, S. Sewalls Pt. Rd. Site

> > Stripped Surface

Permit #



Moisture - Percent of Dry Weight

| Test | Test   | Sample    | Optimum    | Max Dry        | . Soil Description |
|------|--------|-----------|------------|----------------|--------------------|
| No.  | Method | Location  | Moisture % | Density-P.C.F. |                    |
| 6503 | A      | Composite | 13.5       | 105.7          | Orange fine sand.  |

Copies

ectfully submitted,

ALEXANDER H. FRASER, P. E.

FORM 900-B-91

## FLORIDA ENERGY EFFICIENCY CODE FOR BUILDING CONSTRUCTION Section 9 — Residential Point System Method

**Department of Community Affairs** 

**Climate Zones SOUTH 7 8 9** 

| PROJECT NAME                                     | DESTEPHAN RESIL