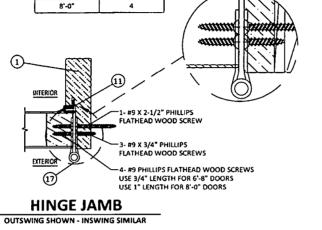

|  |                                |         |   |

TITLE:

DESIGN PRO/SMOOTH PRO IMPACT APPROVED

OPTIONAL 2X BUCK ANCHORING DETAILS

JELD WEN

3737 LAKEPORT BLVD., KLAMATH FALLS, OR 97601 PH: (541)882-3451 FAX: (541)850-2609









































HINGE SCHEDULE

QUANTITY

3

DOOR HEIGHT

6'-8"

HINGE DETAIL AT JAMB:

PLACE #9 X 2-1/2" PFH SCREW NEXT TO WEATHERSTRIP







5 HOPPE MULTI-POINT LOCK JAMB
5 OUTSWING SHOWN - INSWING SIMILAR



6 HOPPE MULTI-POINT LOCK
5 TOP REINFORCEMENT PLATE - ACTIVE PANEL ONLY

HORIZONTAL ASSEMBLIES
HORIZONTAL ASSEMBLIES
HORIZONTAL ASSEMBLIES

HORIZONTAL ASSEMBLIES

3737 LAKEPORT BLVD.

SET DYNES WAY OF SET OF SET OF SET OF SET OF SET OF SET OF SET OF SET OF SET OF SET OF SET OF SET OF SET OF SET OF SET OF SET OF SET OF SET OF SET OF SET OF SET OF SET OF SET OF SET OF SET OF SET OF SET OF SET OF SET OF SET OF SET OF SET OF SET OF SET OF SET OF SET OF SET OF SET OF SET OF SET OF SET OF SET OF SET OF SET OF SET OF SET OF SET OF SET OF SET OF SET OF SET OF SET OF SET OF SET OF SET OF SET OF SET OF SET