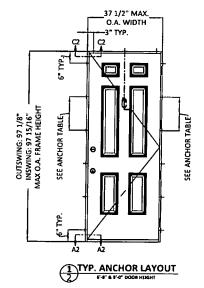

MBS |  |
| WOOD SCREW    | #10              | 2X WOOD BUCK<br>OR FRAMING | 1-1/2"                         | 3/4"                  | 17-1/2"                          | 17-1/4"                          |  |
| ITW TAPCON    | 3/16"            | CONCRETE/CMU               | 1-1/4"                         | 2-1/2"                | 17-1/2"                          | 17-1/4"                          |  |
| ELCO ULTRACON | 1/4"             | CONCRETE/CMU               | 1-3/8" - CONC.<br>1-1/4" - CMU | 1"                    | 17-1/2"                          | 17-1/4"                          |  |
| ITW TAPCON    | 3/16"            | CONCRETE/CMU               | 1-1/4"                         | 1-                    | 10"                              | 14-3/8"                          |  |









NOTE:
NO ANCHORS REQUIRED AT THE SILL FOR SINGLE DOORS (X) ONLY.

NOTE: DOORS SHOWN ABOVE MAY BE LEFT OR RIGHT HAND OPERATING DOORS.



ANCHORS MAY BE STAGGERED AS SHOWN IN DETAIL 4/3.

| -                                  | NOTES: |  |
|------------------------------------|--------|--|
| 2 X B                              | ES:    |  |
| 5                                  |        |  |
| 2X BUCK IS NOT FOR INSTAILATION AT |        |  |
| ğ                                  |        |  |
| Z S                                |        |  |
| Ā                                  |        |  |
| ğ                                  |        |  |
| ž                                  |        |  |



| 2X WOOD BUCK INSTALL. | 2x WOOD BUCK INSTALL ANCHOR PER BUCK ANCHOR  | " MIN. |
|----------------