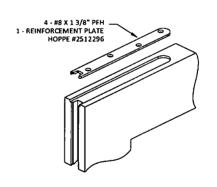

|  |                                |         |   |

TITLE:

DESIGN PRO/SMOOTH PRO IMPACT APPROVED

OPTIONAL 2X BUCK ANCHORING DETAILS

JELD WEN

3737 LAKEPORT BLVD., KLAMATH FALLS, OR 97601 PH: (541)882-3451 FAX: (541)850-2609









































HINGE SCHEDULE

QUANTITY

3

DOOR HEIGHT

6'-8"

HINGE DETAIL AT JAMB:

PLACE #9 X 2-1/2" PFH SCREW NEXT TO WEATHERSTRIP







5 HOPPE MULTI-POINT LOCK JAMB
5 OUTSWING SHOWN - INSWING SIMILAR



6 HOPPE MULTI-POINT LOCK
5 TOP REINFORCEMENT PLATE - ACTIVE PANEL ONLY

HORIZONTAL ASSEMBLIES
HORIZONTAL ASSEMBLIES
HORIZONTAL ASSEMBLIES

HORIZONTAL ASSEMBLIES

3737 LAKEPORT BLVD.

SET DYNES WAY OF SET OF SET OF SET OF SET OF SET OF SET OF SET OF SET OF SET OF SET OF SET OF SET OF SET OF SET OF SET OF SET OF SET OF SET OF SET OF SET OF SET OF SET OF SET OF SET OF SET OF SET OF SET OF SET OF SET OF SET OF SET OF SET OF SET OF SET OF SET OF SET OF SET OF SET OF SET OF SET OF SET OF SET OF SET OF SET OF SET OF SET OF SET OF SET OF SET OF SET OF SET OF SET OF SET OF SET OF SET OF SET OF SET OF SET OF SET OF SET OF SET OF SET OF SET OF SET OF SET OF SET OF SET OF SET OF SET OF SET OF SET OF SET OF SET OF SET OF SET OF SET OF SET OF SET OF SET OF SET OF SET OF SET OF SET OF SET OF SET OF SET