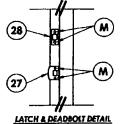

| 1                       | O                                       | _                             | 7                          |                                   | å                                    |







44.0



3. Concrete anchor table:

| ANCHOR<br>TYPE | ANCHOR<br>SIZE | MIN.<br>EMBEDMENT | MIN: CLEARANCE TO<br>MASONRY EDGE | MIN. GLEARANGE TO<br>ADJACENT ANCHOR |
|----------------|----------------|-------------------|-----------------------------------|--------------------------------------|
| пw             | 1/4"           | 1-1/4"            | 2-1/2"                            | 3"                                   |
| ELCO           | 1/4"           | 1-1/4"            | 1"                                | 4"                                   |





|   |    |     |          |    |     |    |           |   | ú                                     |
|---|----|-----|----------|----|-----|----|-----------|---|---------------------------------------|
| ) |    |     |          |    |     |    | NO. DATE  |   | O 2012 R.W. BUILDING CONBULTANTS INC. |
|   | 18 | E   | 02       | 7  | 21  | 7  |           | ٦ | 2                                     |
|   | 8  |     |          |    | ı.T |    |           |   | ē                                     |
|   | DW | a.  | B'n      |    |     | JK |           |   | BU                                    |
|   |    |     | BY       |    |     | F  | ;         |   | 3                                     |
|   | 8  |     | NO       |    |     |    |           |   | 62