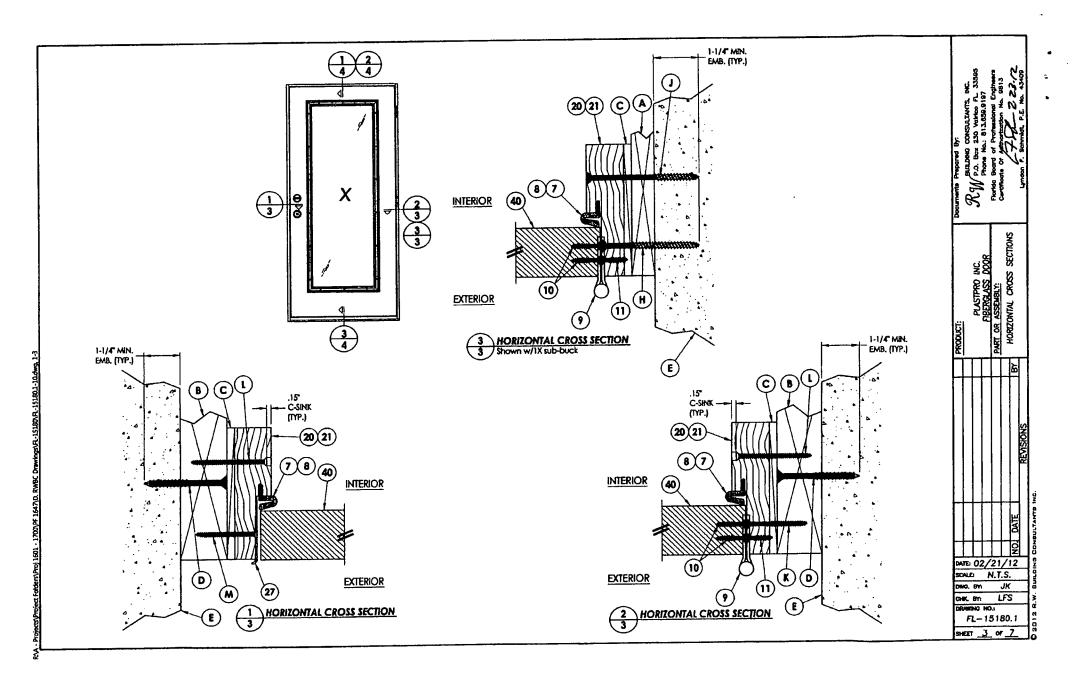

|                                         | JK                            |                            |                                   | ا<br>د                               |
| 8                      | K.<br>AVIII                     | MO                                | 15                      | L<br>518                                | .F:                           | . 1                        |                                   | W 0 2 1 0                            |
| \$H                    | Œ                               | _                                 | 1                       | O                                       | _                             | 7                          |                                   | å                                    |







44.0



3. Concrete anchor table:

| ANCHOR<br>TYPE | ANCHOR<br>SIZE | MIN.<br>EMBEDMENT | MIN: CLEARANCE TO<br>MASONRY EDGE | MIN. GLEARANGE TO<br>ADJACENT ANCHOR |
|----------------|----------------|-------------------|-----------------------------------|--------------------------------------|
| пw             | 1/4"           | 1-1/4"            | 2-1/2"                            | 3"                                   |
| ELCO           | 1/4"           | 1-1/4"            | 1"                                | 4"                                   |





|   |    |     |          |    |     |    |           |   | ú                                     |
|---|----|-----|----------|----|-----|----|-----------|---|---------------------------------------|
| ) |    |     |          |    |