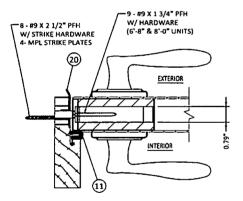

|  |                                |         |   |

TITLE:

DESIGN PRO/SMOOTH PRO IMPACT APPROVED

OPTIONAL 2X BUCK ANCHORING DETAILS

JELD WEN

3737 LAKEPORT BLVD., KLAMATH FALLS, OR 97601 PH: (541)882-3451 FAX: (541)850-2609









































HINGE SCHEDULE

QUANTITY

3

DOOR HEIGHT

6'-8"

HINGE DETAIL AT JAMB:

PLACE #9 X 2-1/2" PFH SCREW NEXT TO WEATHERSTRIP







5 HOPPE MULTI-POINT LOCK JAMB
5 OUTSWING SHOWN - INSWING SIMILAR



6 HOPPE MULTI-POINT LOCK
5 TOP REINFORCEMENT PLATE - ACTIVE PANEL ONLY

HORIZONTAL ASSEMBLIES
HORIZONTAL ASSEMBLIES
HORIZONTAL ASSEMBLIES

HORIZONTAL ASSEMBLIES

3737 LAKEPORT BLVD.

SET DYNES WAY OF SET OF SET OF SET OF SET OF SET OF SET OF SET OF SET OF SET OF SET OF SET OF SET OF SET OF SET OF SET OF SET OF SET OF SET OF SET OF SET OF SET OF SET OF SET OF SET OF SET OF SET OF SET OF SET OF SET OF SET OF SET OF SET OF SET OF SET OF SET OF SET OF SET OF SET OF SET OF SET OF SET OF SET OF SET OF SET OF SET OF SET OF SET OF SET OF SET OF SET OF SET OF SET OF SET OF SET OF SET OF SET OF SET OF SET OF SET OF SET OF SET OF SET OF SET OF SET OF SET OF SET OF SET OF SET OF SET OF SET OF SET OF SET OF SET OF SET OF SET OF S