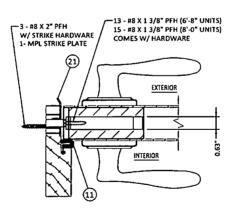

|  |                                |         |   |

TITLE:

DESIGN PRO/SMOOTH PRO IMPACT APPROVED

OPTIONAL 2X BUCK ANCHORING DETAILS

JELD WEN

3737 LAKEPORT BLVD., KLAMATH FALLS, OR 97601 PH: (541)882-3451 FAX: (541)850-2609









































HINGE SCHEDULE

QUANTITY

3

DOOR HEIGHT

6'-8"

HINGE DETAIL AT JAMB:

PLACE #9 X 2-1/2" PFH SCREW NEXT TO WEATHERSTRIP







5 HOPPE MULTI-POINT LOCK JAMB
5 OUTSWING SHOWN - INSWING SIMILAR



6 HOPPE MULTI-POINT LOCK
5 TOP REINFORCEMENT PLATE - ACTIVE PANEL ONLY

HORIZONTAL ASSEMBLIES
HORIZONTAL ASSEMBLIES
HORIZONTAL ASSEMBLIES

HORIZONTAL ASSEMBLIES

3737 LAKEPORT BLVD.

SET DYNES WAY OF SET OF SET OF SET OF SET OF SET OF SET OF SET OF SET OF SET OF SET OF SET OF SET OF SET OF SET OF SET OF SET OF SET OF SET OF SET OF SET OF SET OF SET OF SET OF SET OF SET OF SET OF SET OF SET OF SET OF SET OF SET OF SET OF SET OF SET OF SET OF SET OF SET OF SET OF SET OF SET OF SET OF SET OF SET OF SET OF SET OF SET OF SET OF SET OF SET OF SET OF SET OF SET OF SET OF SET OF SET OF SET OF SET OF SET OF SET OF SET OF SET OF SET OF SET OF SET OF SET OF SET OF SET OF SET OF SET OF SET OF SET OF SET OF SET OF SET OF SET OF SET O