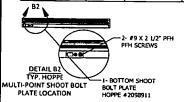

<br>JAMBS |  |
| WOOD SCREW    | #10              | 2X WOOD BUCK<br>OR FRAMING | 1-1/2"                         | 3/4"                  | 17-1/2"                          | 17-1/4"                          |  |
| ITW TAPCON    | 3/16"            | CONCRETE/CMU               | 1-1/4"                         | 2-1/2"                | 17-1/2"                          | 17-1/4"                          |  |
| ELCO ULTRACON | 1/4"             | CONCRETE/CMU               | 1-3/8" - CONC.<br>1-1/4" - CMU | 1"                    | 17-1/2"                          | 17-1/4"                          |  |
| ITW TAPCON    | 3/16"            | CONCRETE/CMU               | 1-1/4"                         | 1-                    | 10"                              | 14-3/8"                          |  |









NOTE:
NO ANCHORS REQUIRED AT THE SILL FOR SINGLE DOORS (X) ONLY.

NOTE: DOORS SHOWN ABOVE MAY BE LEFT OR RIGHT HAND OPERATING DOORS.



ANCHORS MAY BE STAGGERED AS SHOWN IN DETAIL 4/3.

| -                                  | NOTES: |  |
|------------------------------------|--------|--|
| 2 X B                              | ES:    |  |
| 5                                  |        |  |
| 2X BUCK IS NOT FOR INSTAILATION AT |        |  |
| ğ                                  |        |  |
| Z S                                |        |  |
| Ā                                  |        |  |
| ğ                                  |        |  |
| ž                                  |        |  |



| 2X WOOD BUCK INSTALL. | 2x WOOD BUCK INSTALL ANCHOR PER BUCK ANCHOR  | " MIN. |
|----------