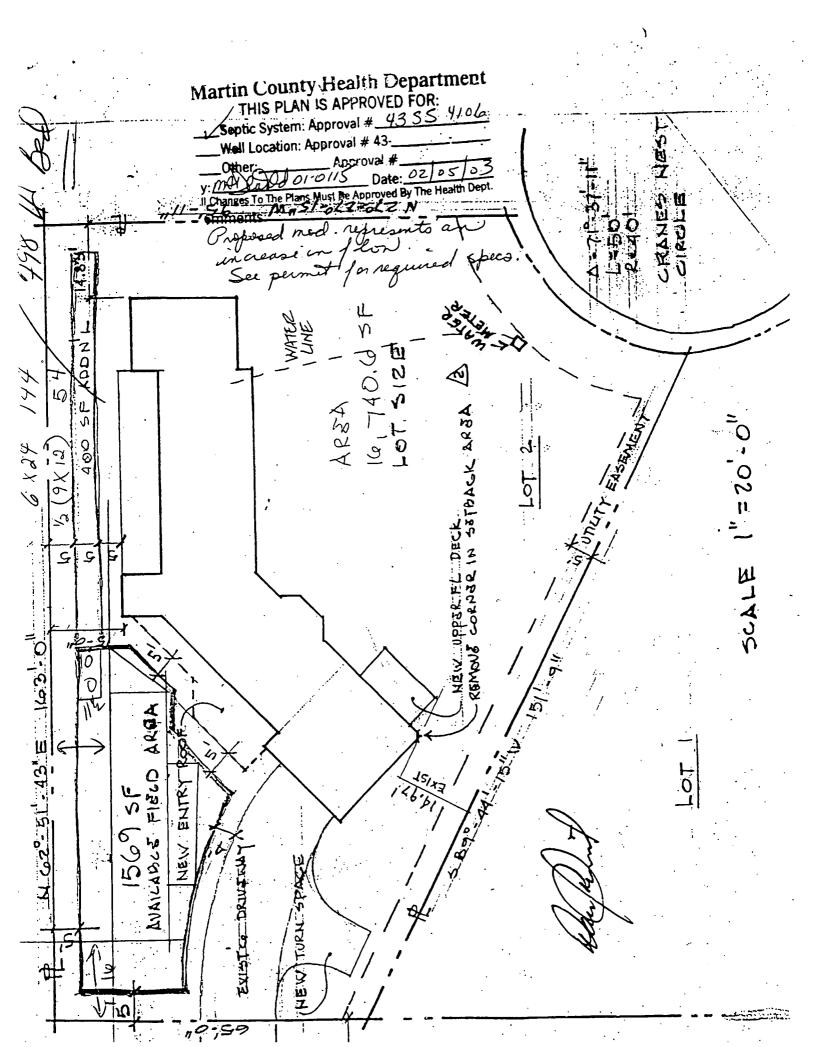

From: Martin County Health Department.

Be it known that the individual sewage disposal system(s) installed on 1072 Successful RID VISTATED (HRISTENSON) has been found to be in compliance with Chapter 10D-6, Florida Administrative Code, and therefore is granted final approval.

D # <u>82-40</u> By: Alice R. See (Sanitarian)

## STATE OF FLORED A DEPARTMENT OF HEALTH AND ILEH MILLER MILLER MILLER MILLER MILLER MILLER VOID if well or septic

APPLICATION FOR SEPTIC TANK PERMIT AND FINAL INSPECTION FORM

system is installed in a location other then area permitted.
PRIOR HEALTH DEPARTMENT

WELL FEE IF WELL NOW INSTALLED AT TIME OF SEPTIC SYSTEM INSPECTION

Authority APPROVAL REQUIRED Chapter 381, 325, 387, FS Chapter 10D-6,FAC.

it Number UD 97-40

| Permit Number HO 82-40                                                                    |                                                                                                                      |
|-------------------------------------------------------------------------------------------|----------------------------------------------------------------------------------------------------------------------|
| Name of Applicant RAL COURT                                                               | 3241 TEQUESTA, FLA                                                                                                   |
| Mailing Address of Applicant <u>O.o.</u> Rox<br>To be Installed at: (Give Street Address) | 3241 TEGUOSTA, FLA                                                                                                   |
| Lot 2 Block — Subdivision RIO                                                             | VISTA                                                                                                                |
| Plat Book & Page PB 6 PC 95                                                               |                                                                                                                      |
| Residential: No. Living Units Commercial: Type of Business                                | Number Bedrooms 3 Number People Number Toilets 4                                                                     |
| *Note: Attach site location map and other                                                 |                                                                                                                      |
| Signature of Applicant Roman                                                              | Frelsher                                                                                                             |
| SITE INFO                                                                                 | RMATION                                                                                                              |
| Is there a private well within 75 ft. of                                                  | the proposed septic system?                                                                                          |
| Is there a public well within 100 ft. of                                                  | the proposed septic system?                                                                                          |
| Is there a public sewer within 100 ft. o                                                  | f the proposed lot? EXIST SYSTEM NO                                                                                  |
| _ *                                                                                       | body of water within 50 it. of the proposed                                                                          |
| septic system? NO  Is there a septic system or other interfer                             | erence within 75 ft. of the proposed private                                                                         |
| well? NO                                                                                  |                                                                                                                      |
| • •                                                                                       | line within 10 ft. of the proposed septic                                                                            |
| system? NO square feet of unc                                                             | obstructed land for feture expansion of                                                                              |
| the drainfield.                                                                           | busefuceed state for the expension of                                                                                |
|                                                                                           |                                                                                                                      |
|                                                                                           | PERCOLATION DATA                                                                                                     |
| O.O TO DEMOVE ALL                                                                         |                                                                                                                      |
|                                                                                           | IMPERVIOUS MATERIALS                                                                                                 |
| o o o depth o                                                                             | F 6 ' AND BACKFILL WITH                                                                                              |
| TO A DEPTH O TO A GOOD GRA AREA OF DRA                                                    | ADE OF SAND IN ENTIRE                                                                                                |
|                                                                                           | AN OF CLEAN                                                                                                          |
| BROWN SAUD                                                                                |                                                                                                                      |
| SMALL SMOUNT OF PLASTICITY                                                                |                                                                                                                      |
| Water table 3.3'                                                                          | Certified by: John J. albutlach.                                                                                     |
| Wet season water table unknown                                                            | Florida Professional Number: 2791                                                                                    |
| Compacted fill of                                                                         | Date: 12/31/8/ Job Number 1525A                                                                                      |
| Date                                                                                      | Percolation Rate 10 Sec Minutes / Jach                                                                               |
| 112182                                                                                    | Soil Identification: GRAY - BROWN SAND.                                                                              |
| INSTALLATION                                                                              | N SPECIFICATIONS                                                                                                     |
|                                                                                           | ment distriction and the second designation of the second designation of the second designation of the second second |
| Septic Tank Capacity 900 Gallons Dosing Tank Capacity Gallons                             | Absorption Ecl Size <u>Seo</u> Square Ft.<br>Lateral Drainfield Size Square Ft.                                      |
| Grease Trap Capacity Gallons                                                              | Sand Filter Size Separe it.                                                                                          |
| Specifications:                                                                           | •                                                                                                                    |
| opecative control                                                                         | 1-22-82<br>Date Processed                                                                                            |
| ·                                                                                         | THIS PERMIT EXPIRES ONE (1)                                                                                          |
| - a 1 in 0 ==                                                                             | YEAR FROM DATE OF ISSUANCE                                                                                           |
| Reseast Worldow RS. Signature of Sanitarian                                               | County Health Department                                                                                             |
| FINAL INSPECT                                                                             | TION DATA                                                                                                            |
| Date and Time of Inspection                                                               | Type of Tank (Concrete, Fiberglass, Etc.)                                                                            |
| Size Tank Installed Drainfiel                                                             | d Size                                                                                                               |
| Dosing Tank Size Grease Trumho Made Installation                                          | rap Size Sand Filter Size                                                                                            |
|                                                                                           |                                                                                                                      |
| RECOMENDATION: Approval Disapproval                                                       | Signature of Smitarian                                                                                               |
|                                                                                           |                                                                                                                      |