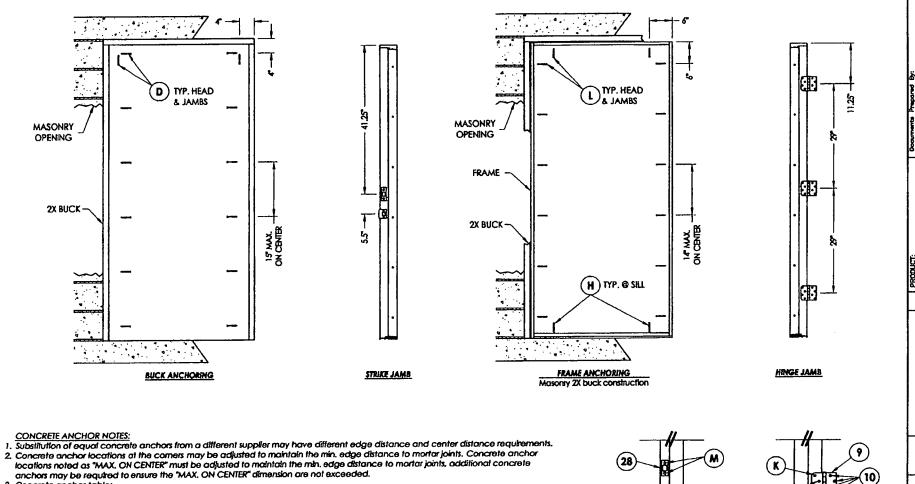

|                                         | JK                            |                            |                                   | ا<br>د                               |
| 8                      | K.<br>AVIII                     | MO                                | 15                      | L<br>518                                | .F:                           | . 1                        |                                   | W 0 2 1 0                            |
| \$H                    | Œ                               | _                                 | 1                       | O                                       | _                             | 7                          |                                   | å                                    |







44.0



3. Concrete anchor table:

| ANCHOR<br>TYPE | ANCHOR<br>SIZE | MIN.<br>EMBEDMENT | MIN: CLEARANCE TO<br>MASONRY EDGE | MIN. GLEARANGE TO<br>ADJACENT ANCHOR |
|----------------|----------------|-------------------|-----------------------------------|--------------------------------------|
| пw             | 1/4"           | 1-1/4"            | 2-1/2"                            | 3"                                   |
| ELCO           | 1/4"           | 1-1/4"            | 1"                                | 4"                                   |





|   |    |     |          |    |     |    |           |   | ú                                     |
|---|----|-----|----------|----|-----|----|-----------|---|---------------------------------------|
| ) |    |     |          |    |     |