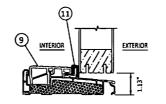

|  |                                |         |   |

TITLE:

DESIGN PRO/SMOOTH PRO IMPACT APPROVED

OPTIONAL 2X BUCK ANCHORING DETAILS

JELD WEN

3737 LAKEPORT BLVD., KLAMATH FALLS, OR 97601 PH: (541)882-3451 FAX: (541)850-2609









































HINGE SCHEDULE

QUANTITY

3

DOOR HEIGHT

6'-8"

HINGE DETAIL AT JAMB:

PLACE #9 X 2-1/2" PFH SCREW NEXT TO WEATHERSTRIP







5 HOPPE MULTI-POINT LOCK JAMB
5 OUTSWING SHOWN - INSWING SIMILAR



6 HOPPE MULTI-POINT LOCK
5 TOP REINFORCEMENT PLATE - ACTIVE PANEL ONLY

HORIZONTAL ASSEMBLIES
HORIZONTAL ASSEMBLIES
HORIZONTAL ASSEMBLIES

HORIZONTAL ASSEMBLIES

3737 LAKEPORT BLVD.

SET DYNES WAY OF SET OF SET OF SET OF SET OF SET OF SET OF SET OF SET OF SET OF SET OF SET OF SET OF SET OF SET OF SET OF SET OF SET OF SET OF SET OF SET OF SET OF SET OF SET OF SET OF SET OF SET OF SET OF SET OF SET OF SET OF SET OF SET OF SET OF SET OF SET OF SET OF SET OF SET OF SET OF SET OF SET OF SET OF SET OF SET OF SET OF SET OF SET OF SET OF SET OF SET OF SET OF SET OF SET OF SET OF SET OF SET O