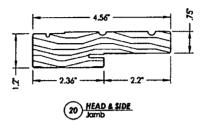

BS                                                      | WOOD          |  |  |  |  |  |
| 21    | POLY FIBER JAMB                                                                                    | COMP. / VINYL |  |  |  |  |  |
| 27    | LATCH STRIKE PLATE                                                                                 | STEEL         |  |  |  |  |  |
| 28    | DEADBOLT STRIKE PLATE                                                                              | STEEL         |  |  |  |  |  |
| 29    | OUTSWING THRESHOLD BY DLP                                                                          | ALUM./WOOD    |  |  |  |  |  |
| 40    | DOOR PANEL - SEE DOOR PANEL DETAIL SHEET FOR CONSTRUCTION DETAILS                                  | •             |  |  |  |  |  |







OUTSWING THRESHOLD BY DLP

|   | Documents Prepared By: | BUILDING CONSULTANTS, INC. | J. 11 P.O. Box 230 Vattoo FL. 33595 | Phone No.: 813,639,9197 | Florido Board of Professional Engineers | Certificate Of Authorization No. 9813 | 7+27-22-12      | Lyndon F. Schmidt, P.E. No. 43409 |                                       |
|---|------------------------|----------------------------|-------------------------------------|-------------------------|-----------------------------------------|---------------------------------------|-----------------|-----------------------------------|---------------------------------------|
|   | PRODUCT:               |                            | PLASTPRO INC.                       | FIBERGLASS DOOR         | PART OR ASSEMBLY:                       | C