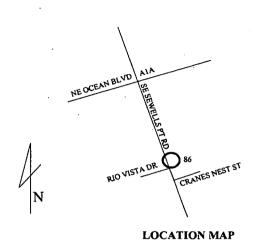

|
| APPLICATIONS APPLIES ENGINEERS REPUBLICATION OF LEK 180                                                                   | DAYS (FBC 105.3.2) DELASE MER OF YOUR PERMIT PROMPTLY!                                                                                    |
| Expires 05/16/2016                                                                                                        | EXPIRES August 16, 2015                                                                                                                   |

.

.



RISER RW 50 POLE 12' 26' 12' EP ΕP 5' 36" MIN. PARALLEL

SEWELLS PT RD **ELEVATION DETAIL LOOKING NORTH** 



INCLUDING ALL TRENCH SAFETY APPURTENANCES REQUIRED TO OPERATE IN STRICT ACCORDANCE WITH "OSHA" STANDARDS AND THE "FLORIDA TRENCH SAFETY ACT\*.



#### NOTES:

- 1. ALL CONSTRUCTION TO BE IN ACCORDANCE WITH APPLICABLE CONTRUCTION AUTHORITY.
- 2. ACTUAL LOCATION OF EXISTING UTILITIES TO BE DETERMINED IN THE FIELD AT THE TIME OF CONSTRUCTION. THE CONTRACTOR SHALL CONTACT ALL UTILITY COMPANIES PRIOR TO CONSTRUCTION.
- 3. THE CONTRACTOR SHALL PROTECT ALL UTILITIES AND SHALL BE RESPONSIBLE FOR ANY DAMAGE INCURRED DURING CONSTRUCTION.
- 4. CALL 1-800-432-4770 FOR UTILITY LOCATIONS.
- 5. TRAFFIC CONTROL TO BE IN ACCORDANCE WITH THE FDOT DESIGN AND ROADWAY STANDARDS INDEX.
- 6. AREA OF CONSTRUCTION TO BE RETURNED TO ORIGINAL OR BETTER CONDITION.

IT IS THE RESPONSIBILITY OF THE CONSTRUCTION CONTRACTOR TO MAINTAIN TRAFFIC CONTROL IN ACCORDANCE WITH THE FDOT 2015 DESIGN AND ROADWAY STANDARDS INDEX.

#### **COMCAST**

LEGEND

DRIVEWAY

TRENCH