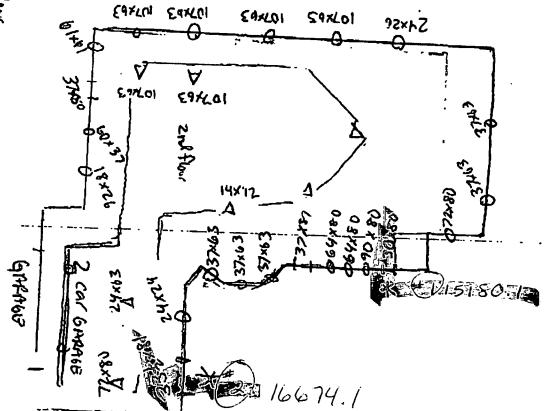

From: Martin County Health Department.

Be it known that the individual sewage disposal system(s) installed on 1072 Successful RID VISTATED (HRISTENSON) has been found to be in compliance with Chapter 10D-6, Florida Administrative Code, and therefore is granted final approval.

D # <u>82-40</u> By: Alice R. See (Sanitarian)

## STATE OF FLORED A DEPARTMENT OF HEALTH AND ILEH MILLER MILLER MILLER MILLER MILLER MILLER VOID if well or septic

APPLICATION FOR SEPTIC TANK PERMIT AND FINAL INSPECTION FORM

system is installed in a location other then area permitted.
PRIOR HEALTH DEPARTMENT

WELL FEE IF WELL NOW INSTALLED AT TIME OF SEPTIC SYSTEM INSPECTION

Authority APPROVAL REQUIRED Chapter 381, 325, 387, FS Chapter 10D-6,FAC.

it Number UD 97-40

| Permit Number HO 82-40                                                                    |                                                                                                                      |
|-------------------------------------------------------------------------------------------|----------------------------------------------------------------------------------------------------------------------|
| Name of Applicant RAL COURT                                                               | 3241 TEQUESTA, FLA                                                                                                   |
| Mailing Address of Applicant <u>O.o.</u> Rox<br>To be Installed at: (Give Street Address) | 3241 TEGUOSTA, FLA                                                                                                   |
| Lot 2 Block — Subdivision RIO                                                             | VISTA                                                                                                                |
| Plat Book & Page PB 6 PC 95                                                               |                                                                                                                      |
| Residential: No. Living Units Commercial: Type of Business                                | Number Bedrooms 3 Number People Number Toilets 4                                                                     |
| *Note: Attach site location map and other                                                 |                                                                                                                      |
| Signature of Applicant Roman                                                              | Frelsher                                                                                                             |
| SITE INFO                                                                                 | RMATION                                                                                                              |
| Is there a private well within 75 ft. of                                                  | the proposed septic system?                                                                                          |
| Is there a public well within 100 ft. of                                                  | the proposed septic system?                                                                                          |
| Is there a public sewer within 100 ft. o                                                  | f the proposed lot? EXIST SYSTEM NO                                                                                  |
| _ *                                                                                       | body of water within 50 it. of the proposed                                                                          |
| septic system? NO  Is there a septic system or other interfer                             | erence within 75 ft. of the proposed private                                                                         |
| well? NO                                                                                  |                                                                                                                      |
| • •                                                                                       | line within 10 ft. of the proposed septic                                                                            |
| system? NO square feet of unc                                                             | obstructed land for feture expansion of                                                                              |
| the drainfield.                                                                           | busefuceed state for the expension of                                                                                |
|                                                                                           |                                                                                                                      |
|                                                                                           | PERCOLATION DATA                                                                                                     |
| O.O TO DEMOVE ALL                                                                         |                                                                                                                      |
|                                                                                           | IMPERVIOUS MATERIALS                                                                                                 |
| o o o depth o                                                                             | F 6 ' AND BACKFILL WITH                                                                                              |
| TO A DEPTH O TO A GOOD GRA AREA OF DRA                                                    | ADE OF SAND IN ENTIRE                                                                                                |
|                                                                                           | AN OF CLEAN                                                                                                          |
| BROWN SAUD                                                                                |                                                                                                                      |
| SMALL SMOUNT OF PLASTICITY                                                                |                                                                                                                      |
| Water table 3.3'                                                                          | Certified by: John J. albutlach.                                                                                     |
| Wet season water table unknown                                                            | Florida Professional Number: 2791                                                                                    |
| Compacted fill of                                                                         | Date: 12/31/8/ Job Number 1525A                                                                                      |
| Date                                                                                      | Percolation Rate 10 Sec Minutes / Jach                                                                               |
| 112182                                                                                    | Soil Identification: GRAY - BROWN SAND.                                                                              |
| INSTALLATION                                                                              | N SPECIFICATIONS                                                                                                     |
|                                                                                           | ment distriction and the second designation of the second designation of the second designation of the second second |
| Septic Tank Capacity 900 Gallons Dosing Tank Capacity Gallons                             | Absorption Ecl Size <u>Seo</u> Square Ft.<br>Lateral Drainfield Size Square Ft.                                      |
| Grease Trap Capacity Gallons                                                              | Sand Filter Size Separe it.                                                                                          |
| Specifications:                                                                           | •                                                                                                                    |
| opecative control                                                                         | 1-22-82<br>Date Processed                                                                                            |
| ·                                                                                         | THIS PERMIT EXPIRES ONE (1)                                                                                          |
| - a 1 in 0 ==                                                                             | YEAR FROM DATE OF ISSUANCE                                                                                           |
| Reseast Worldow RS. Signature of Sanitarian                                               | County Health Department                                                                                             |
| FINAL INSPECT                                                                             | TION DATA                                                                                                            |
| Date and Time of Inspection                                                               | Type of Tank (Concrete, Fiberglass, Etc.)                                                                            |
| Size Tank Installed Drainfiel                                                             | d Size                                                                                                               |
| Dosing Tank Size Grease Trumho Made Installation                                          | rap Size Sand Filter Size                                                                                            |
|                                                                                           |                                                                                                                      |
| RECOMENDATION: Approval Disapproval                                                       | Signature of Smitarian                                                                                               |
|                                                                                           |                                                                                                                      |