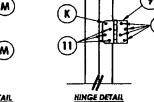

| 1                       | O                                       | _                             | 7                          |                                   | å                                    |







44.0



3. Concrete anchor table:

| ANCHOR<br>TYPE | ANCHOR<br>SIZE | MIN.<br>EMBEDMENT | MIN: CLEARANCE TO<br>MASONRY EDGE | MIN. GLEARANGE TO<br>ADJACENT ANCHOR |
|----------------|----------------|-------------------|-----------------------------------|--------------------------------------|
| пw             | 1/4"           | 1-1/4"            | 2-1/2"                            | 3"                                   |
| ELCO           | 1/4"           | 1-1/4"            | 1"                                | 4"                                   |





|   |    |     |          |    |     |    |           |   | ú                                     |
|---|----|-----|----------|----|-----|----|-----------|---|---------------------------------------|
| ) |    |     |          |    |     |    | NO. DATE  |   | O 2012 R.W. BUILDING CONBULTANTS INC. |
|   | 18 | E   | 02       | 7  | 21  | 7  |           | ٦ | 2                                     |
|   | 8  |     |          |    | ı.T |    |           |   | ē                                     |
|   | DW | a.  | B'n      |    |     | JK |           |   | BU                                    |
|   |    |     | BY       |    |     | F  | ;         |   | 3                                     |
|   | 8  |     | NO       |    |     |    |           |   | 62