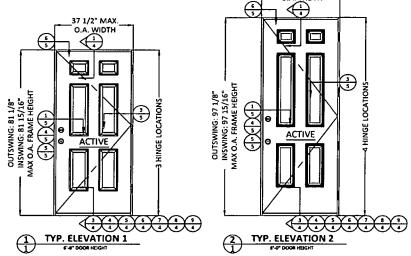

1                 | Α .      | TYPICAL ELEVATIONS, DESIGN PRESSURES, AND GENERAL NOTES |  |  |  |
| 2                 | 1 • 1    | TYPICAL ANCHOR LAYOUTS AND NOTES                        |  |  |  |
| 3                 | 1 . 1    | OPTIONAL 2X BUCK ANCHORING DETAILS                      |  |  |  |
| 4                 | · .      | VERTICAL ASSEMBLIES                                     |  |  |  |
| 5                 | 1 - 1    | HORIZONTAL ASSEMBLIES                                   |  |  |  |
| 6                 | T - T    | WOOD SUBSTRATES                                         |  |  |  |
| 7                 | T        | CONCRETE SUBSTRATES                                     |  |  |  |
| 8                 |          | COMPONENTS & BILL OF MATERIALS                          |  |  |  |



37 1/2" MAX.

NOTE:
DOORS SHOWN ABOVE MAY BE LEFT
OR RIGHT HAND OPERATING DOORS.

|               | MAX. OVERALL<br>NOMINAL SIZE |        | DES  | MISSILE |           |                  |
|---------------|------------------------------|--------|------|---------|-----------|------------------|
| CONFIGURATION | WIDTH HEI                    |        |      | VING    | OUTSWING  | IMPACT<br>RATING |
|               |                              | HEIGHT | POS. | NEG.    | YPOS NEG. | KATINO           |
| х             | 3'-0"                        | 6'-8"  | 50*  | 50      | (66° 55)  | LMI & SMI        |
| х             | 3'-0"                        | 8'-0"  | 50*  | 50      | 509 50\$  | LMI & SM         |

| PREPARED BY: