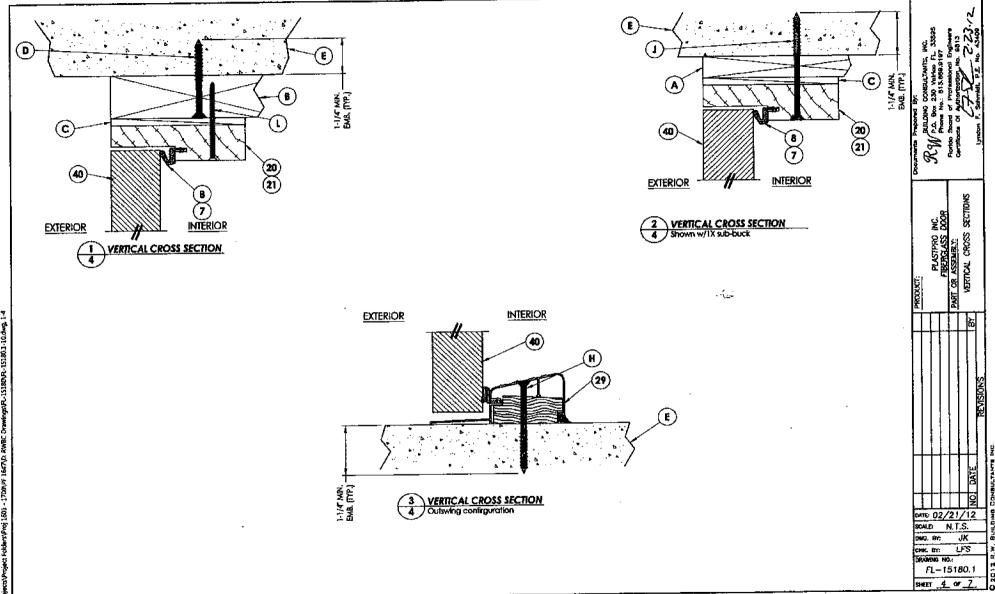

|                                         | JK                            |                            |                                   | ا<br>د                               |
| 8                      | K.<br>AVIII                     | MO                                | 15                      | L<br>518                                | .F:                           | . 1                        |                                   | W 0 2 1 0                            |
| \$H                    | Œ                               | _                                 | 1                       | O                                       | _                             | 7                          |                                   | å                                    |







44.0



3. Concrete anchor table:

| ANCHOR<br>TYPE | ANCHOR<br>SIZE | MIN.<br>EMBEDMENT | MIN: CLEARANCE TO<br>MASONRY EDGE | MIN. GLEARANGE TO<br>ADJACENT ANCHOR |
|----------------|----------------|-------------------|-----------------------------------|--------------------------------------|
| пw             | 1/4"           | 1-1/4"            | 2-1/2"                            | 3"                                   |
| ELCO           | 1/4"           | 1-1/4"            | 1"                                | 4"                                   |





|   |    |     |          |    |     |    |           |   | ú                                     |
|---|----|-----|----------|----|-----|----|-----------|---|---------------------------------------|
| ) |    |     |          |    |