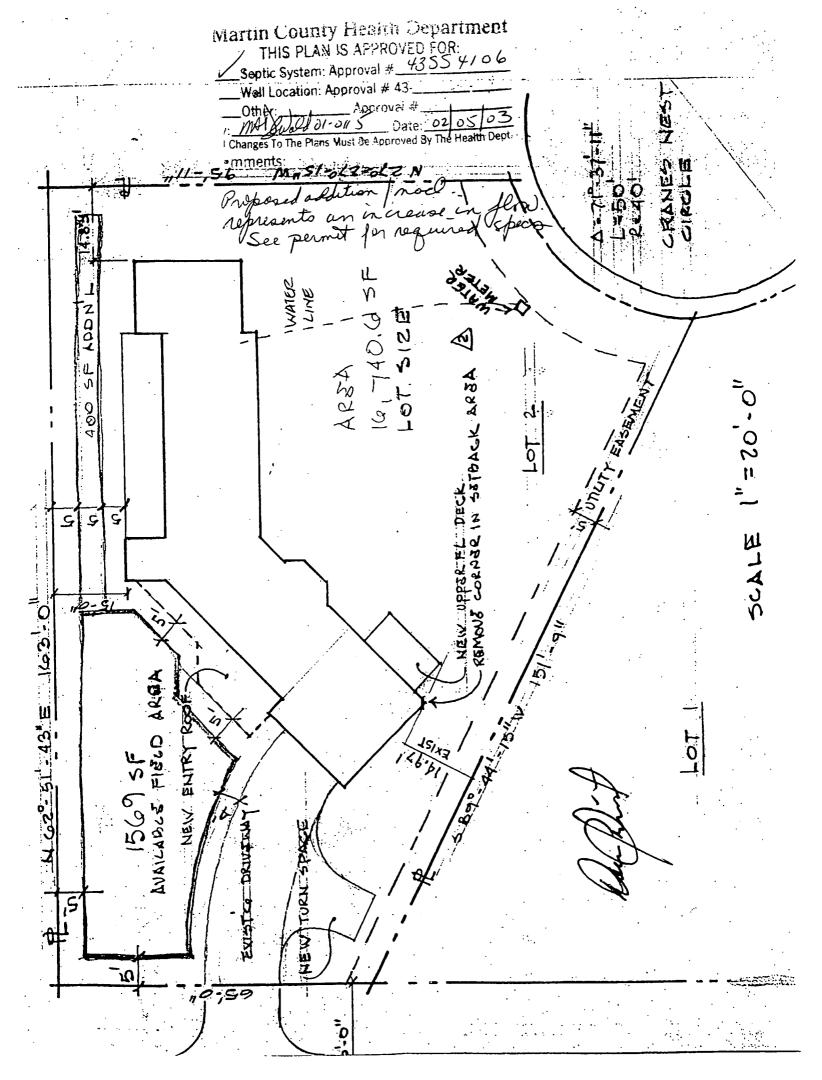

From: Martin County Health Department.

Be it known that the individual sewage disposal system(s) installed on 1072 Successful RID VISTATED (HRISTENSON) has been found to be in compliance with Chapter 10D-6, Florida Administrative Code, and therefore is granted final approval.

D # <u>82-40</u> By: Alice R. See (Sanitarian)

## STATE OF FLORED A DEPARTMENT OF HEALTH AND ILEH MILLER MILLER MILLER MILLER MILLER MILLER VOID if well or septic

APPLICATION FOR SEPTIC TANK PERMIT AND FINAL INSPECTION FORM

system is installed in a location other then area permitted.
PRIOR HEALTH DEPARTMENT

WELL FEE IF WELL NOW INSTALLED AT TIME OF SEPTIC SYSTEM INSPECTION

Authority APPROVAL REQUIRED Chapter 381, 325, 387, FS Chapter 10D-6,FAC.

it Number UD 97-40

| Permit Number HO 82-40                                                                    |                                                                                                                      |
|-------------------------------------------------------------------------------------------|----------------------------------------------------------------------------------------------------------------------|
| Name of Applicant RAL COURT                                                               | 3241 TEQUESTA, FLA                                                                                                   |
| Mailing Address of Applicant <u>O.o.</u> Rox<br>To be Installed at: (Give Street Address) | 3241 TEGUOSTA, FLA                                                                                                   |
| Lot 2 Block — Subdivision RIO                                                             | VISTA                                                                                                                |
| Plat Book & Page PB 6 PC 95                                                               |                                                                                                                      |
| Residential: No. Living Units Commercial: Type of Business                                | Number Bedrooms 3 Number People Number Toilets 4                                                                     |
| *Note: Attach site location map and other                                                 |                                                                                                                      |
| Signature of Applicant Roman                                                              | Frelsher                                                                                                             |
| SITE INFO                                                                                 | RMATION                                                                                                              |
| Is there a private well within 75 ft. of                                                  | the proposed septic system?                                                                                          |
| Is there a public well within 100 ft. of                                                  | the proposed septic system?                                                                                          |
| Is there a public sewer within 100 ft. o                                                  | f the proposed lot? EXIST SYSTEM NO                                                                                  |
| _ *                                                                                       | body of water within 50 it. of the proposed                                                                          |
| septic system? NO  Is there a septic system or other interfer                             | erence within 75 ft. of the proposed private                                                                         |
| well? NO                                                                                  |                                                                                                                      |
| • •                                                                                       | line within 10 ft. of the proposed septic                                                                            |
| system? NO square feet of unc                                                             | obstructed land for feture expansion of                                                                              |
| the drainfield.                                                                           | busefuceed state for the expension of                                                                                |
|                                                                                           |                                                                                                                      |
|                                                                                           | PERCOLATION DATA                                                                                                     |
| O.O TO DEMOVE ALL                                                                         |                                                                                                                      |
|                                                                                           | IMPERVIOUS MATERIALS                                                                                                 |
| o o o depth o                                                                             | F 6 ' AND BACKFILL WITH                                                                                              |
| TO A DEPTH O TO A GOOD GRA AREA OF DRA                                                    | ADE OF SAND IN ENTIRE                                                                                                |
|                                                                                           | AN OF CLEAN                                                                                                          |
| BROWN SAUD                                                                                |                                                                                                                      |
| SMALL SMOUNT OF PLASTICITY                                                                |                                                                                                                      |
| Water table 3.3'                                                                          | Certified by: John J. albutlach.                                                                                     |
| Wet season water table unknown                                                            | Florida Professional Number: 2791                                                                                    |
| Compacted fill of                                                                         | Date: 12/31/8/ Job Number 1525A                                                                                      |
| Date                                                                                      | Percolation Rate 10 Sec Minutes / Jach                                                                               |
| 112182                                                                                    | Soil Identification: GRAY - BROWN SAND.                                                                              |
| INSTALLATION                                                                              | N SPECIFICATIONS                                                                                                     |
|                                                                                           | ment distriction and the second designation of the second designation of the second designation of the second second |
| Septic Tank Capacity 900 Gallons Dosing Tank Capacity Gallons                             | Absorption Ecl Size <u>Seo</u> Square Ft.<br>Lateral Drainfield Size Square Ft.                                      |
| Grease Trap Capacity Gallons                                                              | Sand Filter Size Separe it.                                                                                          |
| Specifications:                                                                           | •                                                                                                                    |
| opecative control                                                                         | 1-22-82<br>Date Processed                                                                                            |
| ·                                                                                         | THIS PERMIT EXPIRES ONE (1)                                                                                          |
| - a 1 in 0 ==                                                                             | YEAR FROM DATE OF ISSUANCE                                                                                           |
| Reseast Worldow RS. Signature of Sanitarian                                               | County Health Department                                                                                             |
| FINAL INSPECT                                                                             | TION DATA                                                                                                            |
| Date and Time of Inspection                                                               | Type of Tank (Concrete, Fiberglass, Etc.)                                                                            |
| Size Tank Installed Drainfiel                                                             | d Size                                                                                                               |
| Dosing Tank Size Grease Trumho Made Installation                                          | rap Size Sand Filter Size                                                                                            |
|                                                                                           |                                                                                                                      |
| RECOMENDATION: Approval Disapproval                                                       | Signature of Smitarian                                                                                               |
|                                                                                           |                                                                                                                      |

## APPLICATION FOR SEPTIC TANK PERMIT AND FINAL INSPECTION FORM

Authority.
Chapter 381, 206, 387, FS
Chapter 100 –6, FAC.

| Permit Number                                                                                                                               |                                                                                                            |
|---------------------------------------------------------------------------------------------------------------------------------------------|------------------------------------------------------------------------------------------------------------|
| Name of Applicant  Mailing Address of Applicant  To be Installed at: (Give Street Address)  Lot 2 Block — Subdivision RIO                   | Telephone                                                                                                  |
| Plat Book & Page PB 6 PC 95 Residential: No. Living Units                                                                                   | Nate Recorded 12/11/75                                                                                     |
| Residential: No. Living Units                                                                                                               | Number Bedrooms 3 Number People Number Toilets 4                                                           |
| Commercial: Type of Business *Note: Attach site location map and other Signature of Applicant                                               |                                                                                                            |
| SITE INFOR                                                                                                                                  | MATION                                                                                                     |
| Is there a private well within 75 ft. of                                                                                                    | the proposed septic system?                                                                                |
| Is there a public well within 100 ft. of Is there a public sewer within 100 ft. of Is there a lake, stream, canal or other b septic system? | the proposed septic system?  The proposed lot? EXIST SYSTEM NO coly of water within 50 ft. of the proposed |
| Is there a septic system or other interfe                                                                                                   | rence within 75 ft. of the proposed private                                                                |
| well? NO  Is the proposed or existing public water                                                                                          | line within 10 ft. of the proposed septic                                                                  |
| system? NO                                                                                                                                  | bstructed land for future expansion of                                                                     |
| There is 2579 square feet of uno the drainfield.                                                                                            | oseructed rand for future expansion of                                                                     |
| SOIL PROFILE AND                                                                                                                            | PERCOLATION DATA                                                                                           |
| GNWS AWZ                                                                                                                                    |                                                                                                            |
| S 1 -4.3'                                                                                                                                   |                                                                                                            |
| BROWN SAND SMALL ANDUOT OF PLASTICITY                                                                                                       |                                                                                                            |
| OF PLASTICITY                                                                                                                               | 1 1 M Deis A                                                                                               |
| Water table                                                                                                                                 | Certified by: John J. albutter 1. :                                                                        |
| Wet season water tableunknown Compacted fill of required.                                                                                   | Date: 12/31/8/ Job Number 1525A                                                                            |
| Compacted fill check by                                                                                                                     | Percolation Rate 10 Sec Minutes / Inch                                                                     |
| Date                                                                                                                                        | Soil Identification: GRAY - BROWN SAND Class I Grown SW                                                    |
| INSTALLATION                                                                                                                                | SPECIFICATIONS                                                                                             |
| Septic Tank Capacity 400 Gallons<br>Dosing Tank Capacity Gallons<br>Grease Trap Capacity Gallons                                            | Absorption Bed Size 210 Square Ft. Lateral Drainfield Size Square Ft. Sand Filter Size Square Ft.          |
| Specifications:                                                                                                                             | •<br>                                                                                                      |
|                                                                                                                                             | Cate Processed                                                                                             |
|                                                                                                                                             |                                                                                                            |
| Signature of Sanitarian                                                                                                                     | County Health Departs and                                                                                  |
| FINAL INSPECT                                                                                                                               | ION DATA                                                                                                   |
| Date and Time of Inspection                                                                                                                 | Type of Tank (Concrete, Fiberglass, Etc.)                                                                  |
| Dosing Tank Size Grease Tr                                                                                                                  | d Size ap Size Sand Filter Size                                                                            |
| Who Made Installation                                                                                                                       |                                                                                                            |
| RECOMMENDATION: Approval Disapproval                                                                                                        | Signature of Sanitarian                                                                                    |