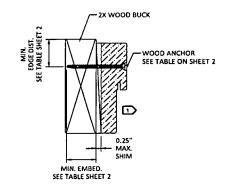

OF SET OF SET OF SET OF SET OF SET OF SET OF SET OF SET OF SET OF SET OF SET OF SET OF SET OF SET OF SET OF SET OF SET OF SET OF SET OF SET OF SET OF SET OF SET OF SET OF SET OF SET OF SET OF SET OF SET OF SET OF SET OF SET OF SET OF SET OF SET OF SET OF SET OF SET OF SET OF SET OF SET OF SET OF SET OF SET OF SET OF SET OF SET OF SET OF SET OF SET OF SET OF

REMARKS BY DATE
Add ADA stil, Multi-Point Lock GL 06/23/14

THIS DOCUMENT IS THE PROPERTY OF BUILDING DROPS, IN AND SHALL NOT BE REPRODUCED IN WHOLE OF PART WITHOUT WENTTH CONSIST OF BUILDING BODDS, INC. ALTERATIONS, ADDITIONS, WICHIGHTING, OR OTHER MARKINGS TO THIS DOCUMENT ARE NOT PRIMITTED AND THYPUIDATE OUR CERTIFICATION.



DATE: 02.05.14

DWG. BY: CHK. BY:
GL/TJM SS/MSS

GL/TJM SS/

SCALE: NTS DWG. #: A010851A

SHEET:

5

OF8







2X WOOD BUCK

PREPARED BY:







-SILICONE



















**OPERABLE SILL OUTSWING - NO ANCHOR REQUIRED** 







OPTIONALLY, ANCHOR CAN BE PLACED IN NARROW SECTION OF HEAD OR JAMB AS LONG AS MINIMUM EMBEDMENT AND EDGE DISTANCE ARE ACHIEVED.

























AFCO A-117





OPERABLE SILL **OUTSWING - NO ANCHOR REQUIRED** ENDURA ZOBL4565F

OUTSWING/INSWING - NO ANCHOR REQUIRED

OPTIONALLY, ANCHOR CAN BE PLACED IN NARROW SECTION OF HEAD OR JAMB AS LONG AS MINIMUM EMBEDMENT AND EDGE DISTANCE ARE ACHIEVED.



PREPARED BY:

DESIGN PRO/SMOOTH PRO IMPACT APPROVED

REMARKS

Add ADA sill, Multi-Point Lock

HIS DOCUMENT IS THE PROPERTY OF BUILDING DROPS, INAND SHALL NOT BE REPRODUCED IN WHOLE OR PART
WITHOUT WRITTEN CONSENT OF BUILDING DROPS, INC.
ALTRATIONS, ADDITIONS, HIGHURGHING,