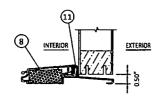

|  |                                |         |   |

TITLE:

DESIGN PRO/SMOOTH PRO IMPACT APPROVED

OPTIONAL 2X BUCK ANCHORING DETAILS

JELD WEN

3737 LAKEPORT BLVD., KLAMATH FALLS, OR 97601 PH: (541)882-3451 FAX: (541)850-2609









































HINGE SCHEDULE

QUANTITY

3

DOOR HEIGHT

6'-8"

HINGE DETAIL AT JAMB:

PLACE #9 X 2-1/2" PFH SCREW NEXT TO WEATHERSTRIP







5 HOPPE MULTI-POINT LOCK JAMB
5 OUTSWING SHOWN - INSWING SIMILAR



6 HOPPE MULTI-POINT LOCK
5 TOP REINFORCEMENT PLATE - ACTIVE PANEL ONLY

HORIZONTAL ASSEMBLIES
HORIZONTAL ASSEMBLIES
HORIZONTAL ASSEMBLIES

HORIZONTAL ASSEMBLIES

3737 LAKEPORT BLVD.

SET DYNES WAY OF SET OF SET OF SET OF SET OF SET OF SET OF SET OF SET OF SET OF SET OF SET OF SET OF SET OF SET OF SET OF SET OF SET OF SET OF SET OF SET OF SET OF SET OF SET OF SET OF SET OF SET OF SET OF SET OF SET OF SET OF SET OF SET OF SET OF SET OF SET OF SET OF SET OF SET OF SET OF SET OF SET OF SET OF SET OF SET OF SET OF SET OF SET OF SET OF SET OF SET OF SET OF SET OF SET OF SET OF SET OF SET