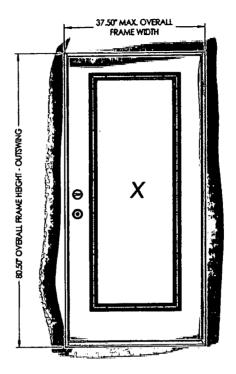

------------------------------------------------|--|--|--|--|--|--|--|
| SHEET # | DESCRIPTION                                             |  |  |  |  |  |  |  |
| i       | Typical elevation, design pressures, & general notes    |  |  |  |  |  |  |  |
| 2       | Door panel details and glazing detail                   |  |  |  |  |  |  |  |
| 3       | Horizontal cross sections                               |  |  |  |  |  |  |  |
| 4       | Vertical cross sections                                 |  |  |  |  |  |  |  |
| 5       | Buck and frame anchoring - 2X buck masonry construction |  |  |  |  |  |  |  |
| 6       | Frame anchoring - 1X buck masonry construction          |  |  |  |  |  |  |  |
| 7       | Bill of materials & components                          |  |  |  |  |  |  |  |



| Documents Prepared By: | CD . BUILDING CONSULTANTS, INC. | J. 1 P.O. Box 230 Varioo FL 33393 | Prone No.: 813.659.9197 | Plottdo Board of Professional Engineers | Cardinada of Authority bon 19 | 7+27 2.23.12               | Lyndon F. Schmidt, P.E. No. 43409 |                                      |
|------------------------|---------------------------------|-----------------------------------|-------------------------|-----------------------------------------|-------------------------------|----------------------------|-----------------------------------|--------------------------------------|
| PRODUCT:               |                                 | PLASTPRO INC.                     | FIBERGLASS DOOR         | PART OR ASSEMBLY:                       | WORDS INCHANGE INCHANGE       |