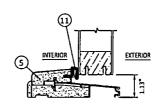

From: Martin County Health Department.

Be it known that the individual sewage disposal system(s) installed on 1072 Successful RID VISTATED (HRISTENSON) has been found to be in compliance with Chapter 10D-6, Florida Administrative Code, and therefore is granted final approval.

## STATE OF FLORED A DEPARTMENT OF HEALTH AND ILEH MILLER MILLER MILLER MILLER MILLER MILLER VOID if well or septic

APPLICATION FOR SEPTIC TANK PERMIT AND FINAL INSPECTION FORM

system is installed in a location other then area permitted.
PRIOR HEALTH DEPARTMENT

WELL FEE IF WELL NOW INSTALLED AT TIME OF SEPTIC SYSTEM INSPECTION

Authority APPROVAL REQUIRED Chapter 381, 325, 387, FS Chapter 10D-6,FAC.

it Number UD 97-40

| Permit Number HO 82-40                                                                    |                                                                                                                      |
|-------------------------------------------------------------------------------------------|----------------------------------------------------------------------------------------------------------------------|
| Name of Applicant RAL COURT                                                               | 3241 TEQUESTA, FLA                                                                                                   |
| Mailing Address of Applicant <u>O.o.</u> Rox<br>To be Installed at: (Give Street Address) | 3241 TEGUOSTA, FLA                                                                                                   |
| Lot 2 Block — Subdivision RIO                                                             | VISTA                                                                                                                |
| Plat Book & Page PB 6 PC 95                                                               |                                                                                                                      |
| Residential: No. Living Units Commercial: Type of Business                                | Number Bedrooms 3 Number People Number Toilets 4                                                                     |
| *Note: Attach site location map and other                                                 |                                                                                                                      |
| Signature of Applicant Roman                                                              | Frelsher                                                                                                             |
| SITE INFO                                                                                 | RMATION                                                                                                              |
| Is there a private well within 75 ft. of                                                  | the proposed septic system?                                                                                          |
| Is there a public well within 100 ft. of                                                  | the proposed septic system?                                                                                          |
| Is there a public sewer within 100 ft. o                                                  | f the proposed lot? EXIST SYSTEM NO                                                                                  |
| _ *                                                                                       | body of water within 50 it. of the proposed                                                                          |
| septic system? NO  Is there a septic system or other interfer                             | erence within 75 ft. of the proposed private                                                                         |
| well? NO                                                                                  |                                                                                                                      |
| • •                                                                                       | line within 10 ft. of the proposed septic                                                                            |
| system? NO square feet of unc                                                             | obstructed land for feture expansion of                                                                              |
| the drainfield.                                                                           | busefuceed state for the expension of                                                                                |
|                                                                                           |                                                                                                                      |
|                                                                                           | PERCOLATION DATA                                                                                                     |
| O.O TO DEMOVE ALL                                                                         |                                                                                                                      |
|                                                                                           | IMPERVIOUS MATERIALS                                                                                                 |
| o o o depth o                                                                             | F 6 ' AND BACKFILL WITH                                                                                              |
| TO A DEPTH O TO A GOOD GRA AREA OF DRA                                                    | ADE OF SAND IN ENTIRE                                                                                                |
|                                                                                           | AN OF CLEAN                                                                                                          |
| BROWN SAUD                                                                                |                                                                                                                      |
| SMALL SMOUNT OF PLASTICITY                                                                |                                                                                                                      |
| Water table 3.3'                                                                          | Certified by: John J. albutlach.                                                                                     |
| Wet season water table unknown                                                            | Florida Professional Number: 2791                                                                                    |
| Compacted fill of                                                                         | Date: 12/31/8/ Job Number 1525A                                                                                      |
| Date                                                                                      | Percolation Rate 10 Sec Minutes / Jach                                                                               |
| 112182                                                                                    | Soil Identification: GRAY - BROWN SAND.                                                                              |
| INSTALLATION                                                                              | N SPECIFICATIONS                                                                                                     |
|                                                                                           | ment distriction and the second designation of the second designation of the second designation of the second second |
| Septic Tank Capacity 900 Gallons Dosing Tank Capacity Gallons                             | Absorption Ecl Size <u>Seo</u> Square Ft.<br>Lateral Drainfield Size Square Ft.                                      |
| Grease Trap Capacity Gallons                                                              | Sand Filter Size Separe it.                                                                                          |
| Specifications:                                                                           | •                                                                                                                    |
| opecative control                                                                         | 1-22-82<br>Date Processed                                                                                            |
| ·                                                                                         | THIS PERMIT EXPIRES ONE (1)                                                                                          |
| - a 1 in 0 ==                                                                             | YEAR FROM DATE OF ISSUANCE                                                                                           |
| Reseast Worldow RS. Signature of Sanitarian                                               | County Health Department                                                                                             |
| FINAL INSPECT                                                                             | TION DATA                                                                                                            |
| Date and Time of Inspection                                                               | Type of Tank (Concrete, Fiberglass, Etc.)                                                                            |
| Size Tank Installed Drainfiel                                                             | d Size                                                                                                               |
| Dosing Tank Size Grease Trumho Made Installation                                          | rap Size Sand Filter Size                                                                                            |
|                                                                                           |                                                                                                                      |
| RECOMENDATION: Approval Disapproval                                                       | Signature of Smitarian                                                                                               |
|                                                                                           |                                                                                                                      |