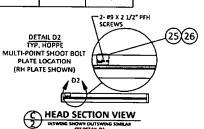

JAMBS |  |
| WOOD SCREW    | #10              | 2X WOOD BUCK<br>OR FRAMING | 1-1/2"                         | 3/4"                  | 17-1/2"                          | 17-1/4"                          |  |
| ITW TAPCON    | 3/16"            | CONCRETE/CMU               | 1-1/4"                         | 2-1/2"                | 17-1/2"                          | 17-1/4"                          |  |
| ELCO ULTRACON | 1/4"             | CONCRETE/CMU               | 1-3/8" - CONC.<br>1-1/4" - CMU | 1"                    | 17-1/2"                          | 17-1/4"                          |  |
| ITW TAPCON    | 3/16"            | CONCRETE/CMU               | 1-1/4"                         | 1-                    | 10"                              | 14-3/8"                          |  |









NOTE:
NO ANCHORS REQUIRED AT THE SILL FOR SINGLE DOORS (X) ONLY.

NOTE: DOORS SHOWN ABOVE MAY BE LEFT OR RIGHT HAND OPERATING DOORS.



ANCHORS MAY BE STAGGERED AS SHOWN IN DETAIL 4/3.

| -                                  | NOTES: |  |
|------------------------------------|--------|--|
| 2 X B                              | ES:    |  |
| 5                                  |        |  |
| 2X BUCK IS NOT FOR INSTAILATION AT |        |  |
| ğ                                  |        |  |
| Z S                                |        |  |
| Ā                                  |        |  |
| ğ                                  |        |  |
| ž                                  |        |  |



| 2X WOOD BUCK INSTALL. | 2x WOOD BUCK INSTALL ANCHOR PER BUCK ANCHOR  | " MIN. |
|--------------