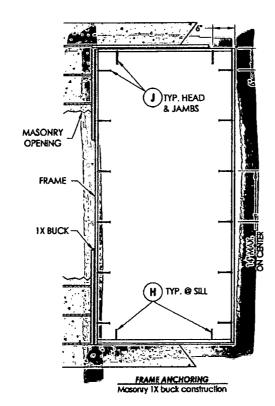

|    |     |          |    |     |    | NO. DATE  |   | O 2012 R.W. BUILDING CONBULTANTS INC. |
|   | 18 | E   | 02       | 7  | 21  | 7  |           | ٦ | 2                                     |
|   | 8  |     |          |    | ı.T |    |           |   | ē                                     |
|   | DW | a.  | B'n      |    |     | JK |           |   | BU                                    |
|   |    |     | BY       |    |     | F  | ;         |   | 3                                     |
|   | 8  |     | NO       |    |     |    |           |   | 62                                    |
|   |    | F   | <u> </u> | 15 | 514 | 50 | . !       | _ | 6                                     |
|   | ğ  | EXT | _        | 5  | OF  |    | <u>Z_</u> |   | 0                                     |











|  | STRIKE J | AM |
|--|----------|----|
|  |          |    |

- CONCRETE ANCHOR NOTES:

  1. Substitution of equal concrete anchors from a different supplier may have different edge distance and center distance requirements.
- Concrete anchor locations at the comers may be adjusted to maintain the min. edge distance to mortar joints. Concrete anchor locations noted as "MAX. ON CENTER" must be adjusted to maintain the min. edge distance to mortar joints, additional concrete anchors may be required to ensure the "MAX. ON CENTER" dimension are not exceeded.
- 3. Concrete anchor table:

| NCHOR | ANCHOR | MIN.   | MIN: CLEARANCE TO | MIN. CLEARANCE TO |
|-------|--------|--------|-------------------|-------------------|
| ırw   | 1/4"   | 1-1/4" | 2-1/2°            | J.