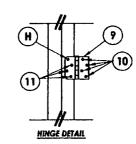

|     |          |    |     |    | NO. DATE  |   | O 2012 R.W. BUILDING CONBULTANTS INC. |
|   | 18 | E   | 02       | 7  | 21  | 7  |           | ٦ | 2                                     |
|   | 8  |     |          |    | ı.T |    |           |   | ē                                     |
|   | DW | a.  | B'n      |    |     | JK |           |   | BU                                    |
|   |    |     | BY       |    |     | F  | ;         |   | 3                                     |
|   | 8  |     | NO       |    |     |    |           |   | 62                                    |
|   |    | F   | <u> </u> | 15 | 514 | 50 | . !       | _ | 6                                     |
|   | ğ  | EXT | _        | 5  | OF  |    | <u>Z_</u> |   | 0                                     |











|  | STRIKE J | AM |
|--|----------|----|
|  |          |    |

- CONCRETE ANCHOR NOTES:

  1. Substitution of equal concrete anchors from a different supplier may have different edge distance and center distance requirements.
- Concrete anchor locations at the comers may be adjusted to maintain the min. edge distance to mortar joints. Concrete anchor locations noted as "MAX. ON CENTER" must be adjusted to maintain the min. edge distance to mortar joints, additional concrete anchors may be required to ensure the "MAX. ON CENTER" dimension are not exceeded.
- 3. Concrete anchor table:

| NCHOR | ANCHOR | MIN.   | MIN: CLEARANCE TO | MIN. CLEARANCE TO |
|-------|--------|--------|-------------------|-------------------|
| ırw   | 1/4"   | 1-1/4" | 2-1/2°            | J.                |