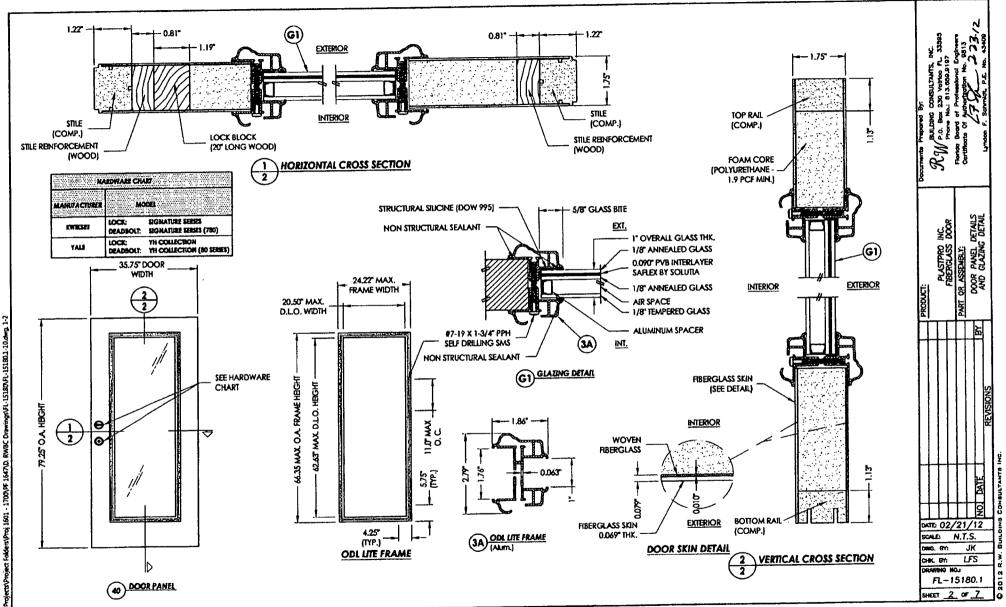

|                                         | JK                            |                            |                                   | ا<br>د                               |
| 8                      | K.<br>AVIII                     | MO                                | 15                      | L<br>518                                | .F:                           | . 1                        |                                   | W 0 2 1 0                            |
| \$H                    | Œ                               | _                                 | 1                       | O                                       | _                             | 7                          |                                   | å                                    |







44.0



3. Concrete anchor table:

| ANCHOR<br>TYPE | ANCHOR<br>SIZE | MIN.<br>EMBEDMENT | MIN: CLEARANCE TO<br>MASONRY EDGE | MIN. GLEARANGE TO<br>ADJACENT ANCHOR |
|----------------|----------------|-------------------|-----------------------------------|--------------------------------------|
| пw             | 1/4"           | 1-1/4"            | 2-1/2"                            | 3"                                   |
| ELCO           | 1/4"           | 1-1/4"            | 1"                                | 4"                                   |





|   |    |     |          |    |     |    |           |   | ú                                     |
|---|----|-----|----------|----|-----|----|-----------|---|---------------------------------------|
| ) |    |     |          |