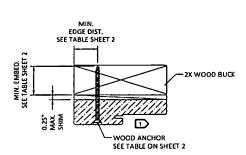

T OF SET OF SET OF SET OF SET OF SET OF SET OF SET OF SET OF SET OF SET OF SET OF SET OF SET OF SET OF SET OF SET OF SET OF SET OF SET OF SET OF SET OF SET OF SET OF SET OF SET OF SET OF SET OF SET OF SET OF SET OF SET OF SET OF SET OF SET OF SET OF SET OF SET OF SET OF SET OF SET OF SET OF SET OF SET OF SET OF SET OF SET OF SET OF SET OF SET OF SET OF SET OF

REMARKS BY DATE
Add ADA stil, Multi-Point Lock GL 06/23/14

THIS DOCUMENT IS THE PROPERTY OF BUILDING DROPS, IN AND SHALL NOT BE REPRODUCED IN WHOLE OF PART WITHOUT WENTTH CONSIST OF BUILDING BODDS, INC. ALTERATIONS, ADDITIONS, WICHIGHTING, OR OTHER MARKINGS TO THIS DOCUMENT ARE NOT PRIMITTED AND THYPUIDATE OUR CERTIFICATION.



DATE: 02.05.14

DWG. BY: CHK. BY:
GL/TJM SS/MSS

GL/TJM SS/

SCALE: NTS DWG. #: A010851A

SHEET:

5

OF8







2X WOOD BUCK

PREPARED BY:







-SILICONE



















**OPERABLE SILL OUTSWING - NO ANCHOR REQUIRED** 







OPTIONALLY, ANCHOR CAN BE PLACED IN NARROW SECTION OF HEAD OR JAMB AS LONG AS MINIMUM EMBEDMENT AND EDGE DISTANCE ARE ACHIEVED.

























AFCO A-117





OPERABLE SILL **OUTSWING - NO ANCHOR REQUIRED** ENDURA ZOBL4565F

OUTSWING/INSWING - NO ANCHOR REQUIRED

OPTIONALLY, ANCHOR CAN BE PLACED IN NARROW SECTION OF HEAD OR JAMB AS LONG AS MINIMUM EMBEDMENT AND EDGE DISTANCE ARE ACHIEVED.



PREPARED BY:

DESIGN PRO/SMOOTH PRO IMPACT APPROVED

REMARKS

Add ADA sill, Multi-Point Lock

HIS DOCUMENT IS THE PROPERTY OF BUILDING DROPS, INAND SHALL NOT BE REPRODUCED IN WHOLE OR PART
WITHOUT WRITTEN CONSENT OF BUILDING DROPS, INC.
ALTRATIONS, ADDITIONS, HIGHURGHIN