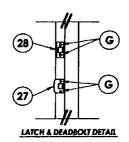

|     |          |    |     |    | NO. DATE  |   | O 2012 R.W. BUILDING CONBULTANTS INC. |
|   | 18 | E   | 02       | 7  | 21  | 7  |           | ٦ | 2                                     |
|   | 8  |     |          |    | ı.T |    |           |   | ē                                     |
|   | DW | a.  | B'n      |    |     | JK |           |   | BU                                    |
|   |    |     | BY       |    |     | F  | ;         |   | 3                                     |
|   | 8  |     | NO       |    |     |    |           |   | 62                                    |
|   |    | F   | <u> </u> | 15 | 514 | 50 | . !       | _ | 6                                     |
|   | ğ  | EXT | _        | 5  | OF  |    | <u>Z_</u> |   | 0                                     |











|  | STRIKE J | AM |
|--|----------|----|
|  |          |    |

- CONCRETE ANCHOR NOTES:

  1. Substitution of equal concrete anchors from a different supplier may have different edge distance and center distance requirements.
- Concrete anchor locations at the comers may be adjusted to maintain the min. edge distance to mortar joints. Concrete anchor locations noted as "MAX. ON CENTER" must be adjusted to maintain the min. edge distance to mortar joints, additional concrete anchors may be required to ensure the "MAX. ON CENTER" dimension are not exceeded.
- 3. Concrete anchor table:

| NCHOR | ANCHOR | MIN.   | MIN: CLEARANCE TO | MIN. CLEARANCE TO |
|-------|--------|--------|-------------------|-------------------|
| ırw   | 1/4"   | 1-1/4" | 2-1/2°            | J.                |
|