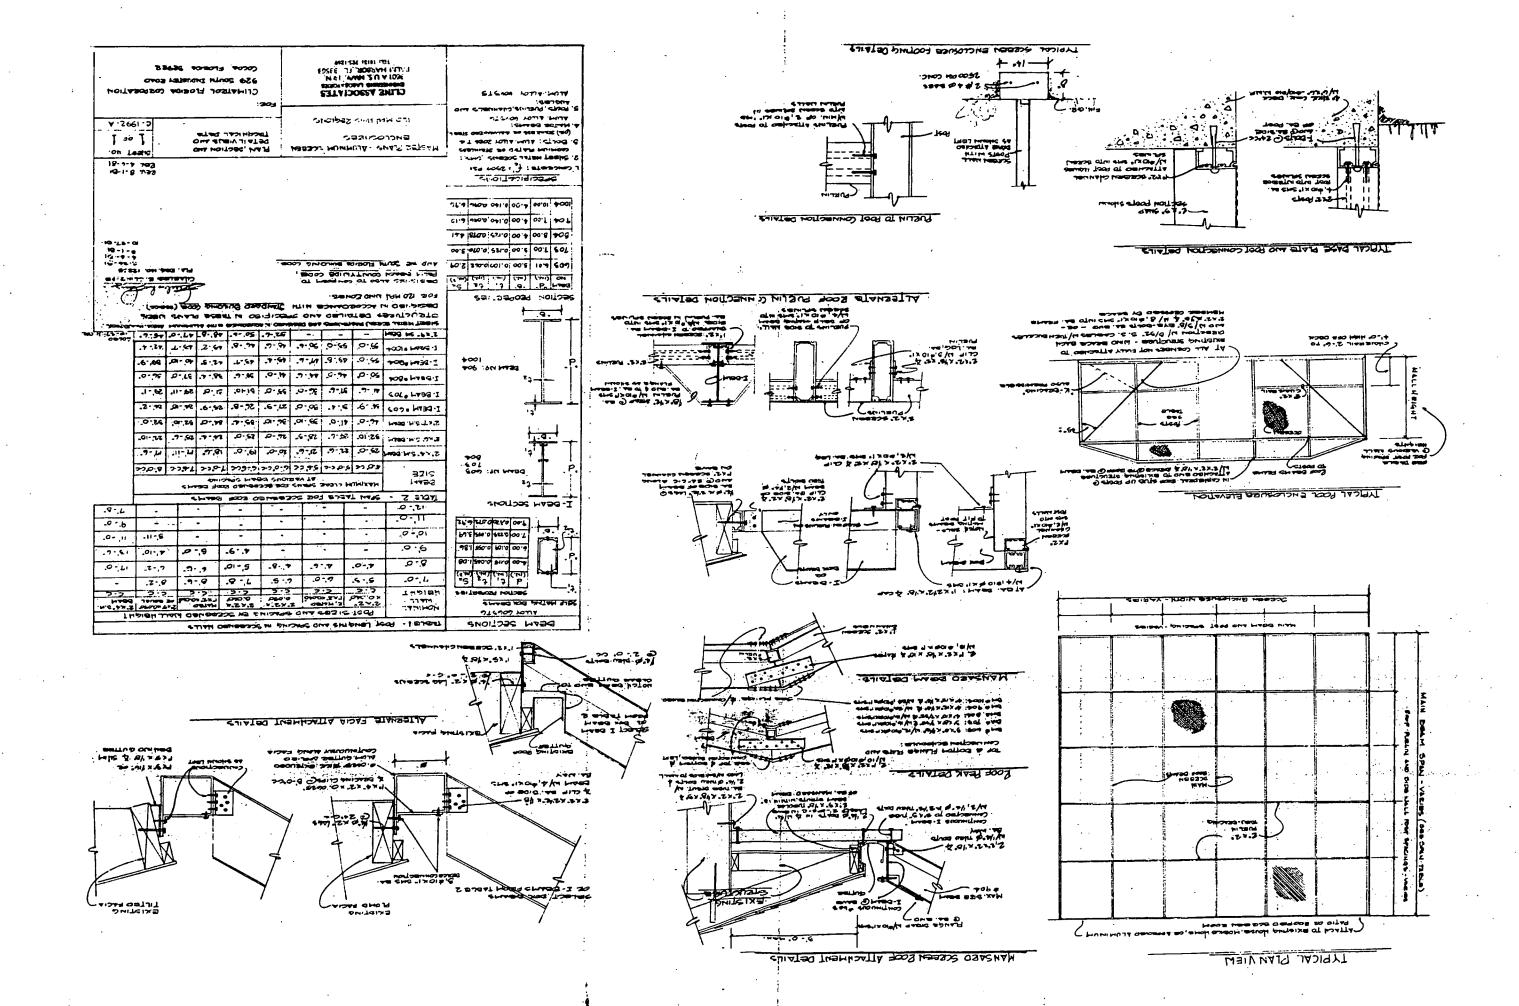

azard Zone A10 (El.9) according to FIRM Comm: Panel No. 120164 0002C.

I hereby certify to Southeast Mortgage Co., First American Title Co., and Rodney S. and June Graves that the plat shown hereon is a true and correct representation of a survey made by me and that said survey is accurate to the best of my knowledge and belief and that, unless otherwise shown, there are no encroachments, and that this survey meets Minimum Technical Standards for Surveys set forth by the Florida Board of Land Surveyors.

Arthur Speedy, R. L. S., Fla. Cert. No. 343

#### ARTHUR SPEEDY

Registered Land Surveyor Florida Certificate No. 3343

P.O. Box 92 STUART, FLORIDA 33/195

RESIDENCE LOCATION SURVEY LOT 26, RIO VISTA SUBDIVISION Town of Sewall's Point, Florida

PREPARED FOR: RODNEY 5. AND JUNE GRAVES







# 4034 REROOF

# 4034 NATE 8-13-96

| TAX FOLIO NO.