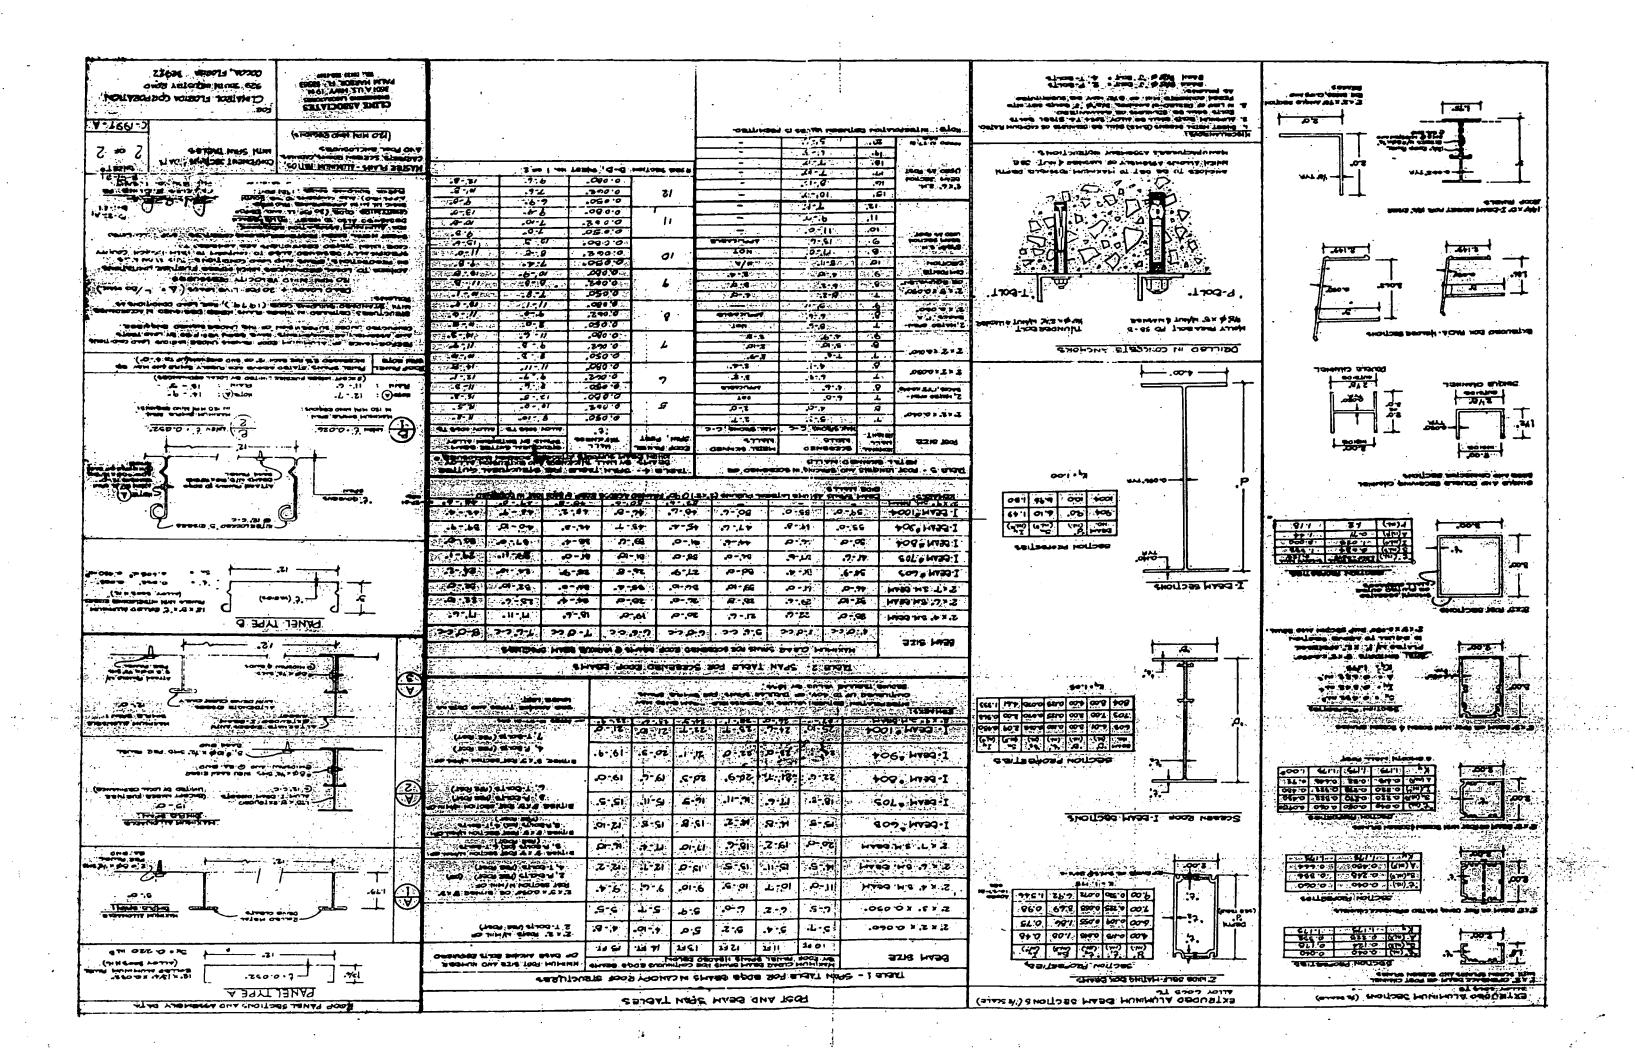

Hazard Zone A10 (El.9) according to FIRM Comm: Panel No. 120164 0002C.

I hereby certify to Southeast Mortgage Co., First American Title Co., and Rodney S. and June Graves that the plat shown hereon is a true and correct representation of a survey made by me and that said survey is accurate to the best of my knowledge and belief and that, unless otherwise shown, there are no encroachments, and that this survey meets Minimum Technical Standards for Surveys set forth by the Florida Board of Land Surveyors.

Arthur Speedy, R. L. S., Fla. Cert. No. 343

#### ARTHUR SPEEDY

Registered Land Surveyor Florida Certificate No. 3343

P.O. Box 92 STUART, FLORIDA 33/195

RESIDENCE LOCATION SURVEY LOT 26, RIO VISTA SUBDIVISION Town of Sewall's Point, Florida

PREPARED FOR: RODNEY 5. AND JUNE GRAVES







# 4034 REROOF

# 4034 NATE 8-13-96

| TAX FOLIO NO.