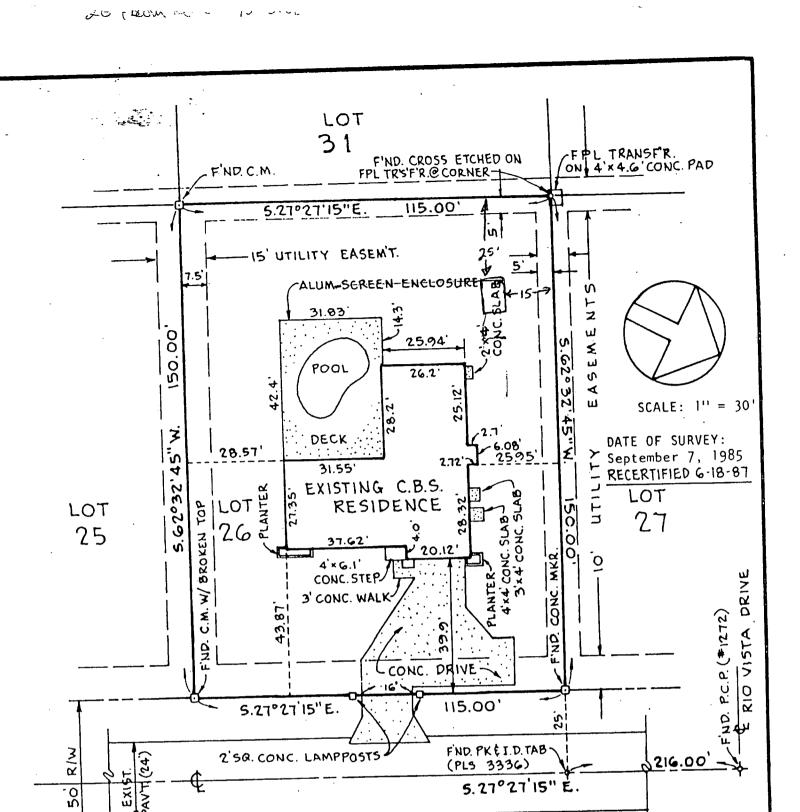

LOT 26, RIO VISTA SUBDIVISION, according to the plat thereof filed 11 December 1975, in Plat Book 6, Page 95, Martin County, Florida, public records.

SUBJECT TO taxes for the year 1981 and thereafter. Zoning regulations and ordinances of the Town of Sewall's Point, Florida. The provisions and easements set forth on the aforesaid plat of RIO VISTA SUBDIVISION; The provisions of DECLARATION OF PROTECTIVE COVENANTS COVERING ALL OF RIO VISTA SUBDIVISION recorded in Official Records Book 393, Page 1469, Martin County, Florida, public records, as amended by the First Amendment to Declaration of Protective Covenants covering all of Rio Vista Subdivision recorded in Official Records Book 403, Page 549, Martin County, Florida public records.