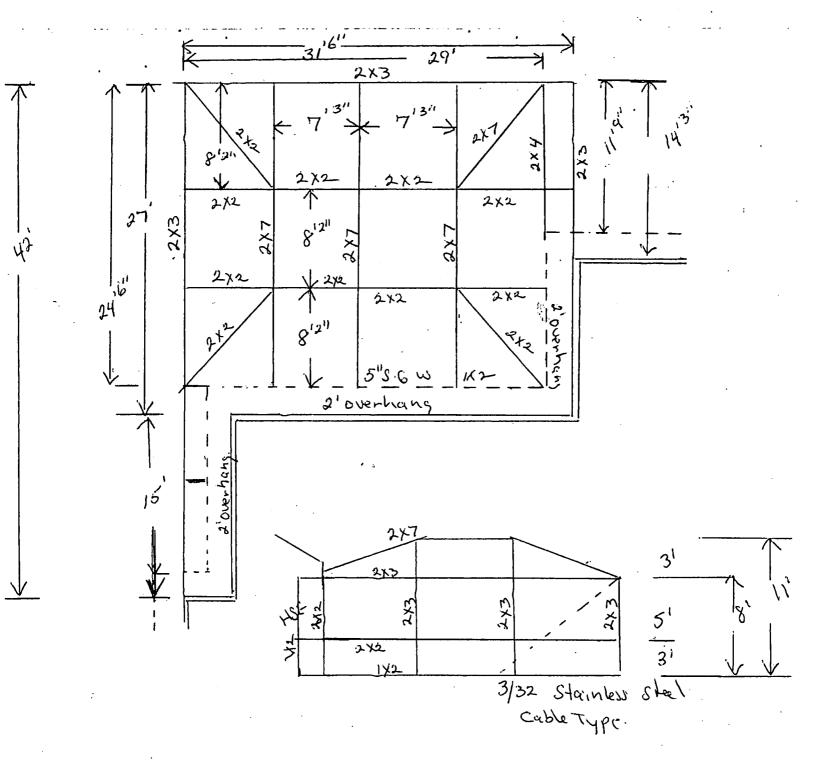

|

Approval of these plans in no way relieves the contractor or builder of complying with the Town of Sewall's Point Ordinances, the South Florida Building Code and the State of Florida Model Energy Efficiency Building Code.













Frame Plan

m/m Graves.

93 S. Sewall Pt. Rd.

Stk Aluminum

YF" = 1 FT

5/19/93



PROPERTY DESCRIPTION: Lot 26, RIO VISTA SUBDIVISION, according to the plat thereof recorded in Plat Book 6, Page 95, public records of Martin County, Florida.

NOTE: Property address is 93 S. Sewall's Point Road, Sewall's Point, FL 33494

Subject Residence lies in Flood Hazard Zone A10 (El.9) according to FIRM Comm: Panel No. 120164 0002C.

I hereby certify to Southeast Mortgage Co., First American Title Co., and Rodney S. and June Graves that the plat shown hereon is a true and correct representation of a survey made by me and that said survey is accurate to the best of my knowledge and belief and that, unless otherwise shown, there are no encroachments, and that this survey meets Minimum Technical Stand