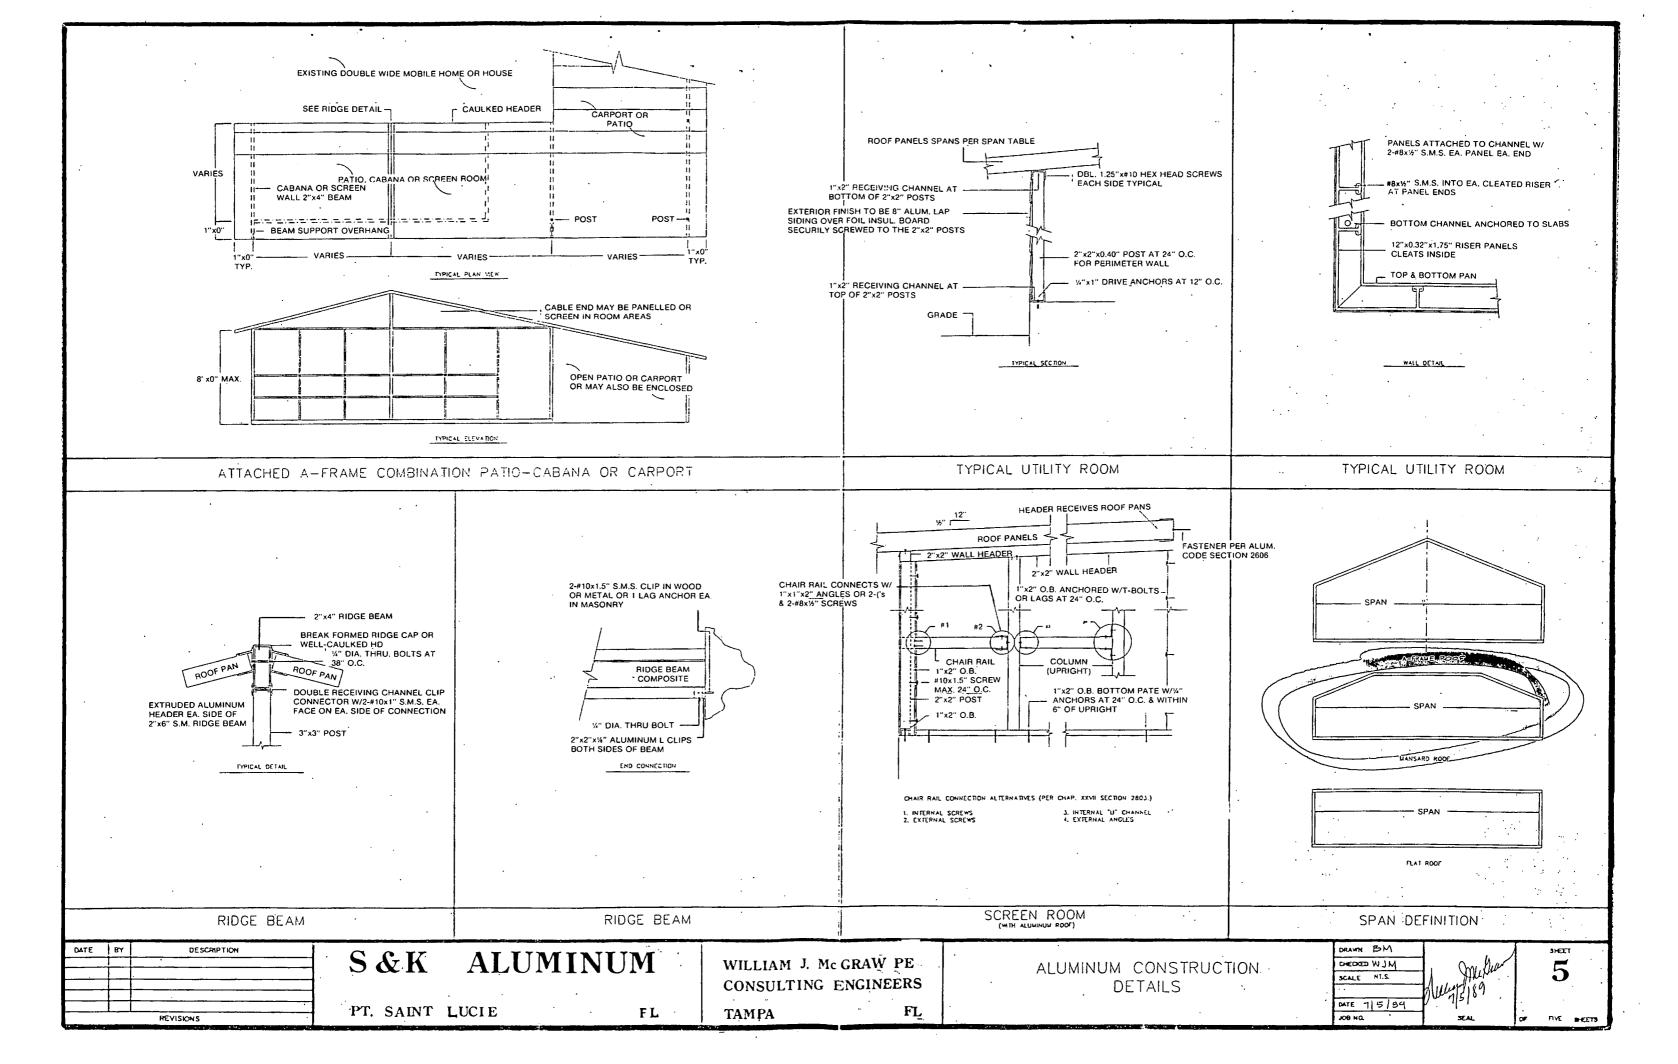

|

Approval of these plans in no way relieves the contractor or builder of complying with the Town of Sewall's Point Ordinances, the South Florida Building Code and the State of Florida Model Energy Efficiency Building Code.













Frame Plan

m/m Graves.

93 S. Sewall Pt. Rd.

Stk Aluminum

YF" = 1 FT

5/19/93



PROPERTY DESCRIPTION: Lot 26, RIO VISTA SUBDIVISION, according to the plat thereof recorded in Plat Book 6, Page 95, public records of Martin County, Florida.

NOTE: Property address is 93 S. Sewall's Point Road, Sewall's Point, FL 33494

Subject Residence lies in Flood Hazard Zone A10 (El.9) according to FIRM Comm: Panel No. 120164 0002C.

I hereby certify to Southeast Mortgage Co., First American Title Co., and Rodney S. and June Graves that the plat shown hereon is a true and correct representation of a survey made by me and that said survey is accurate to the best of my knowledge and belief and that, unless otherwise shown, there are no encroachments, and that this survey meets Minimum Technical Sta