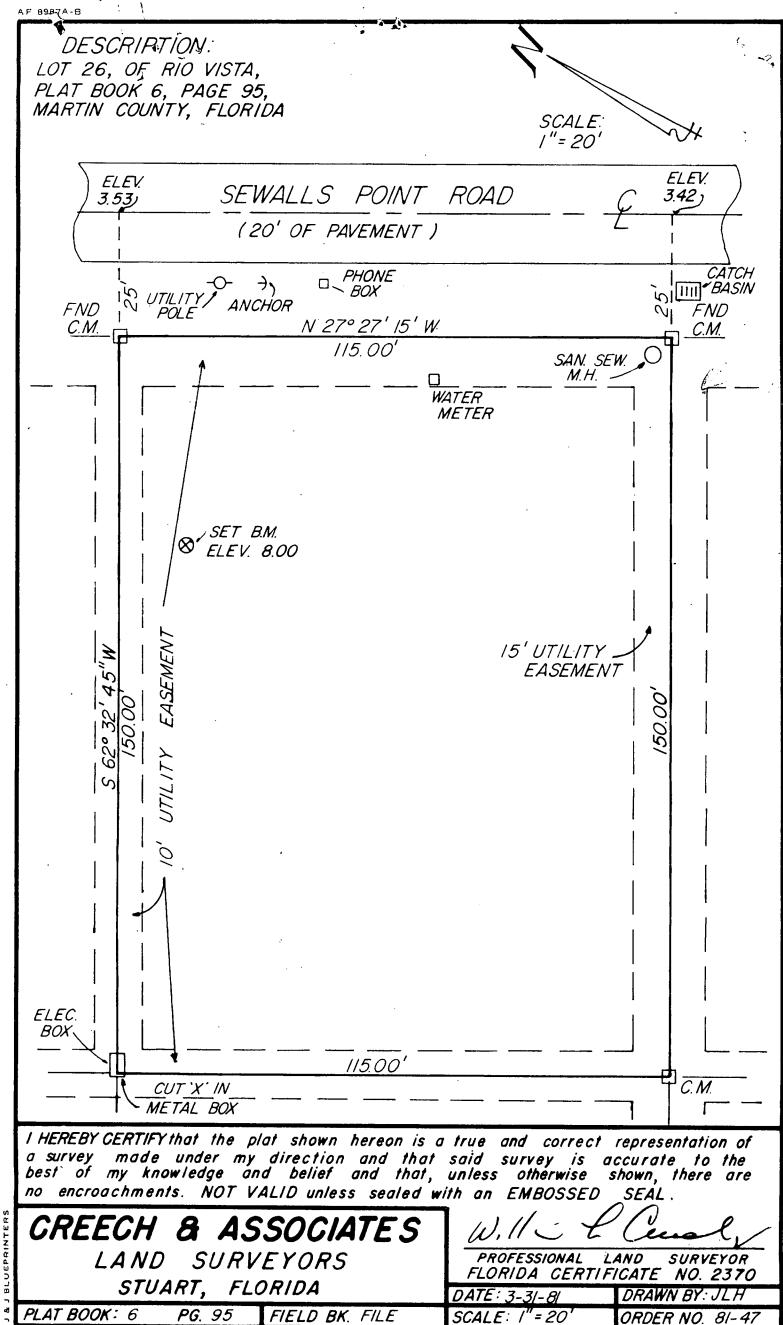

LOT 26, RIO VISTA SUBDIVISION, according to the plat thereof filed 11 December 1975, in Plat Book 6, Page 95, Martin County, Florida, public records.

SUBJECT TO taxes for the year 1981 and thereafter. Zoning regulations and ordinances of the Town of Sewall's Point, Florida. The provisions and easements set forth on the aforesaid plat of RIO VISTA SUBDIVISION; The provisions of DECLARATION OF PROTECTIVE COVENANTS COVERING ALL OF RIO VISTA SUBDIVISION recorded in Official Records Book 393, Page 1469, Martin County, Florida, public records, as amended by the First Amendment to Declaration of Protective Covenants covering all of Rio Vista Subdivision recorded in Official Records Book 403, Page 549, Martin County, Florida public records.