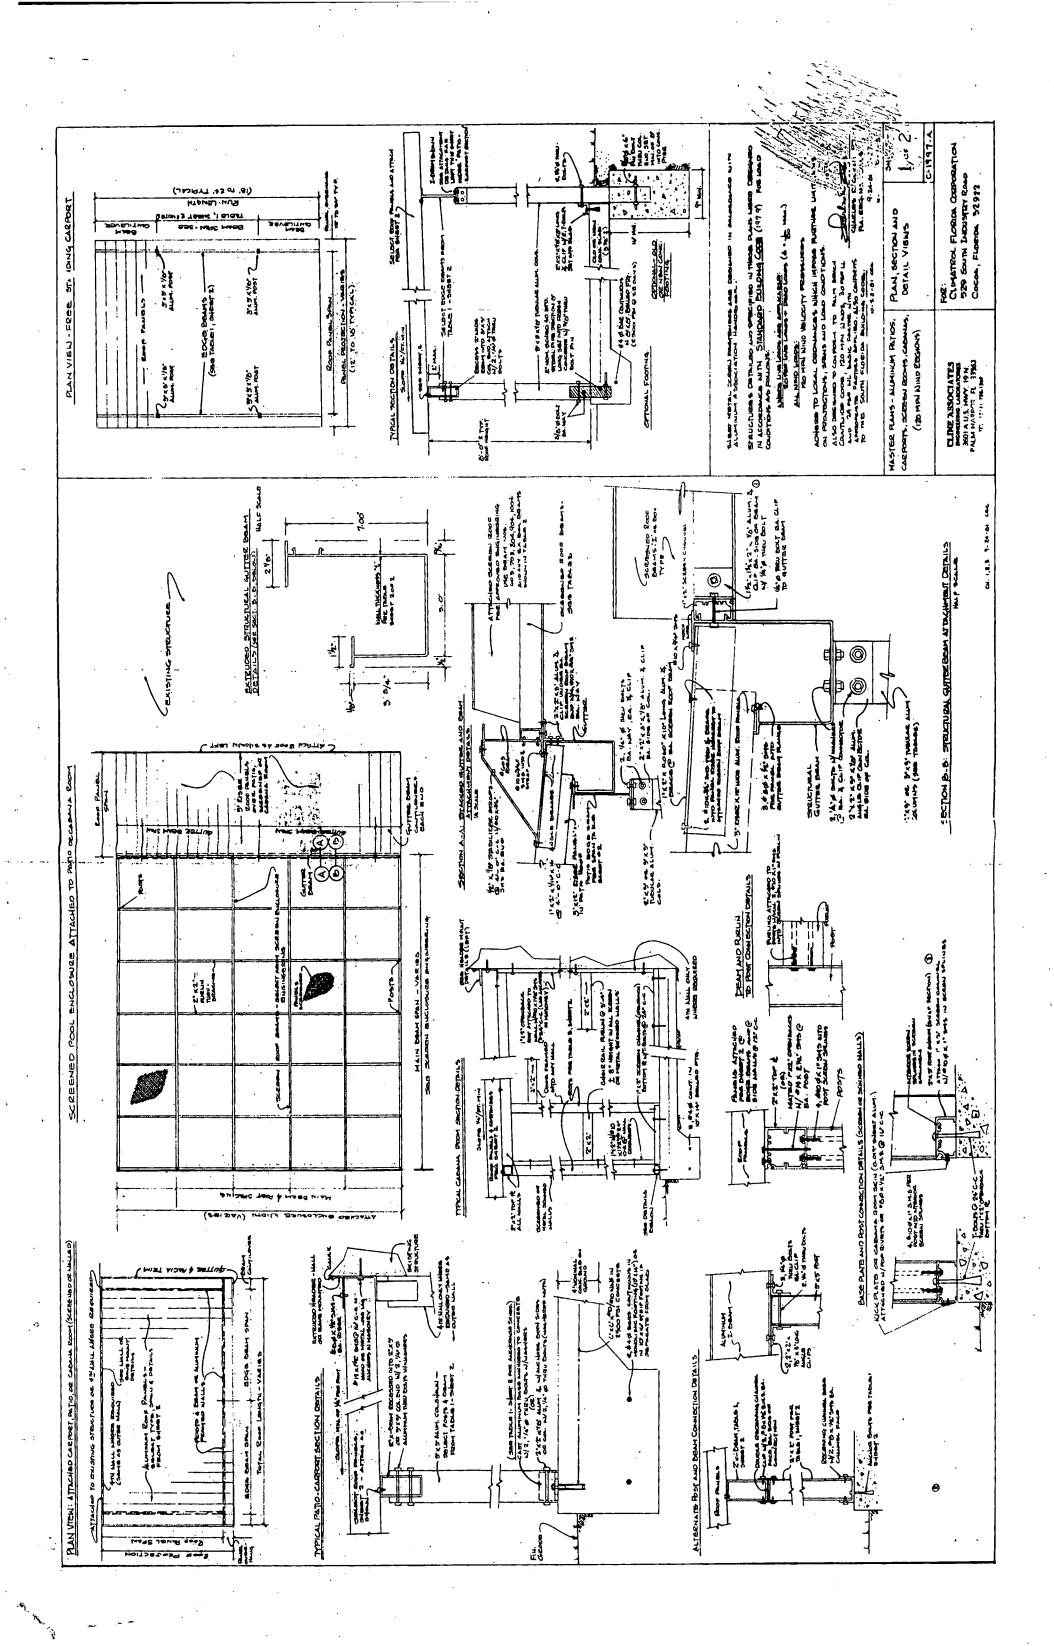

od Hazard Zone A10 (El.9) according to FIRM Comm: Panel No. 120164 0002C.

I hereby certify to Southeast Mortgage Co., First American Title Co., and Rodney S. and June Graves that the plat shown hereon is a true and correct representation of a survey made by me and that said survey is accurate to the best of my knowledge and belief and that, unless otherwise shown, there are no encroachments, and that this survey meets Minimum Technical Standards for Surveys set forth by the Florida Board of Land Surveyors.

Arthur Speedy, R. L. S., Fla. Cert. No. 343

#### ARTHUR SPEEDY

Registered Land Surveyor Florida Certificate No. 3343

P.O. Box 92 STUART, FLORIDA 33/195

RESIDENCE LOCATION SURVEY LOT 26, RIO VISTA SUBDIVISION Town of Sewall's Point, Florida

PREPARED FOR: RODNEY 5. AND JUNE GRAVES







# 4034 REROOF

# 4034 NATE 8-13-96

| TAX FOLIO NO.