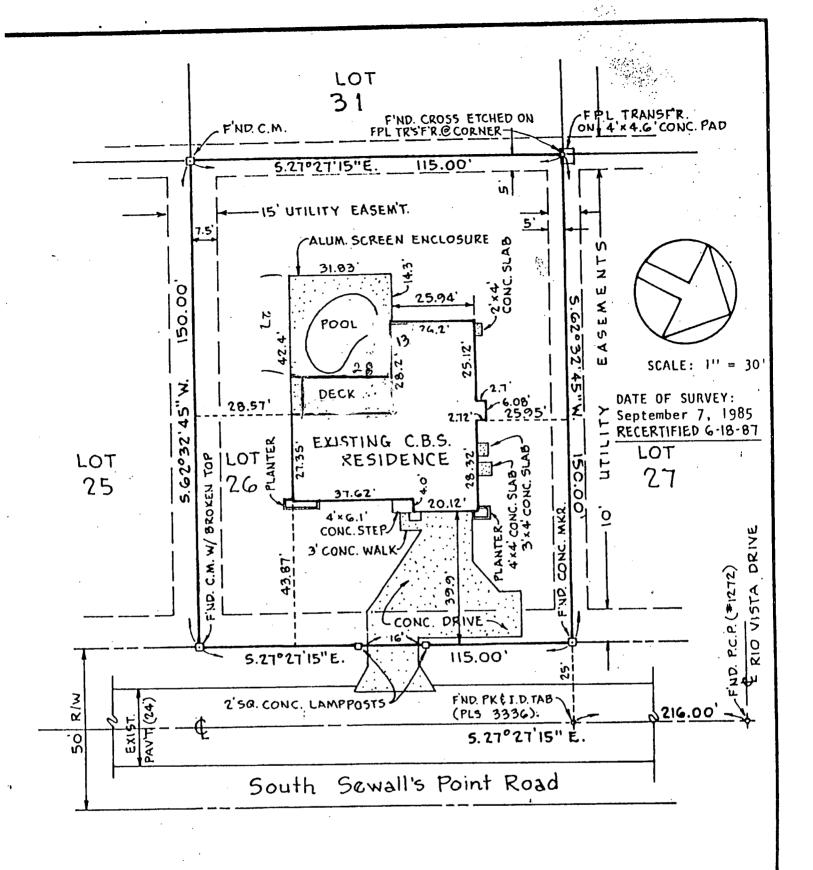

#### 93 South Sewall's Point Road

LOT 26, RIO VISTA SUBDIVISION, according to the plat thereof filed 11 December 1975, in Plat Book 6, Page 95, Martin County, Florida, public records.

SUBJECT TO taxes for the year 1981 and thereafter. Zoning regulations and ordinances of the Town of Sewall's Point, Florida. The provisions and easements set forth on the aforesaid plat of RIO VISTA SUBDIVISION; The provisions of DECLARATION OF PROTECTIVE COVENANTS COVERING ALL OF RIO VISTA SUBDIVISION recorded in Official Records Book 393, Page 1469, Martin County, Florida, public records, as amended by the First Amendment to Declaration of Protective Covenants covering all of Rio Vista Subdivision recorded in Official Records Book 403, Page 549, Martin County, Florida public records.