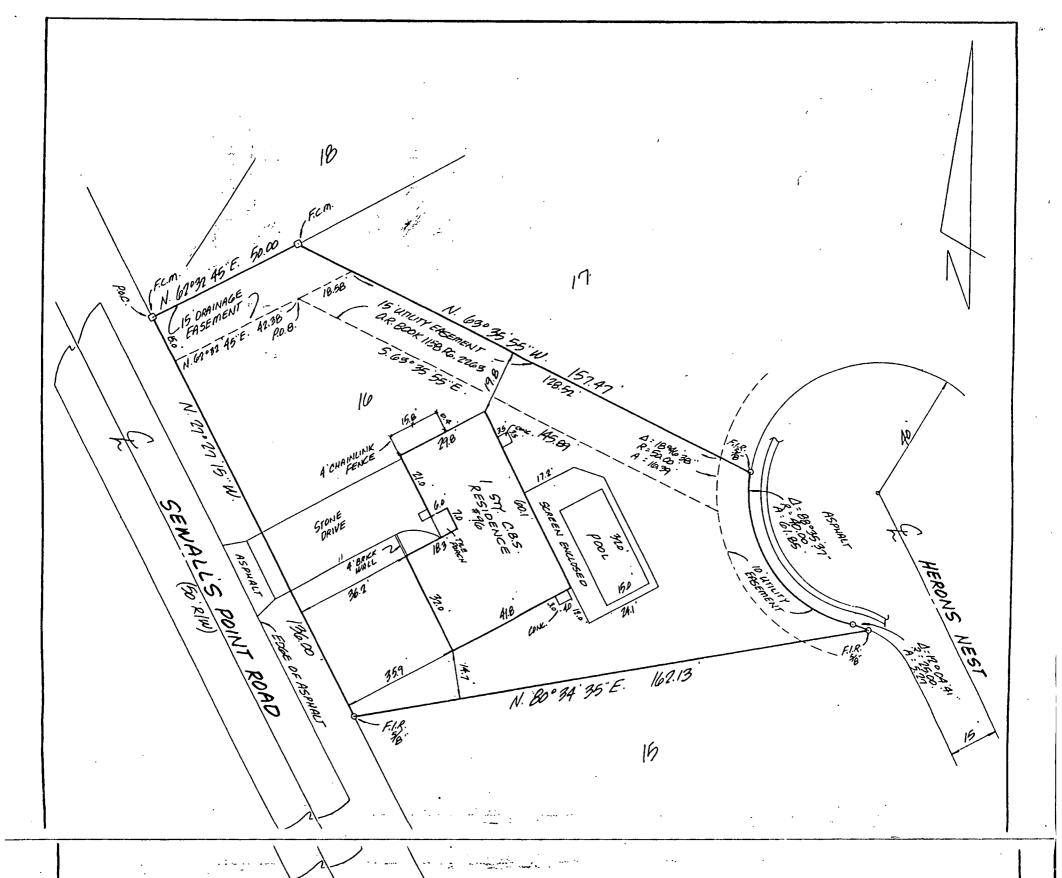

- Section I Instructions: 1. Percolation test data, soil profile and water table elevation information must be attached. (Note: Test must be made at proposed location of system).
- 2. Existing building and proposed buildings on lot must be shown and drawn to scale at their location or proposed location. (Use block on this sheet or attach plot plan).
- 3. Proposed location of septic tank
- must be shown on plan.
  4. Any pond or stream areas must be indicated on the plan.

- 5. Indicate name and date of plat of subdivision. If not platted, attach metes and bounds description.
- 6. Complete the following information section.