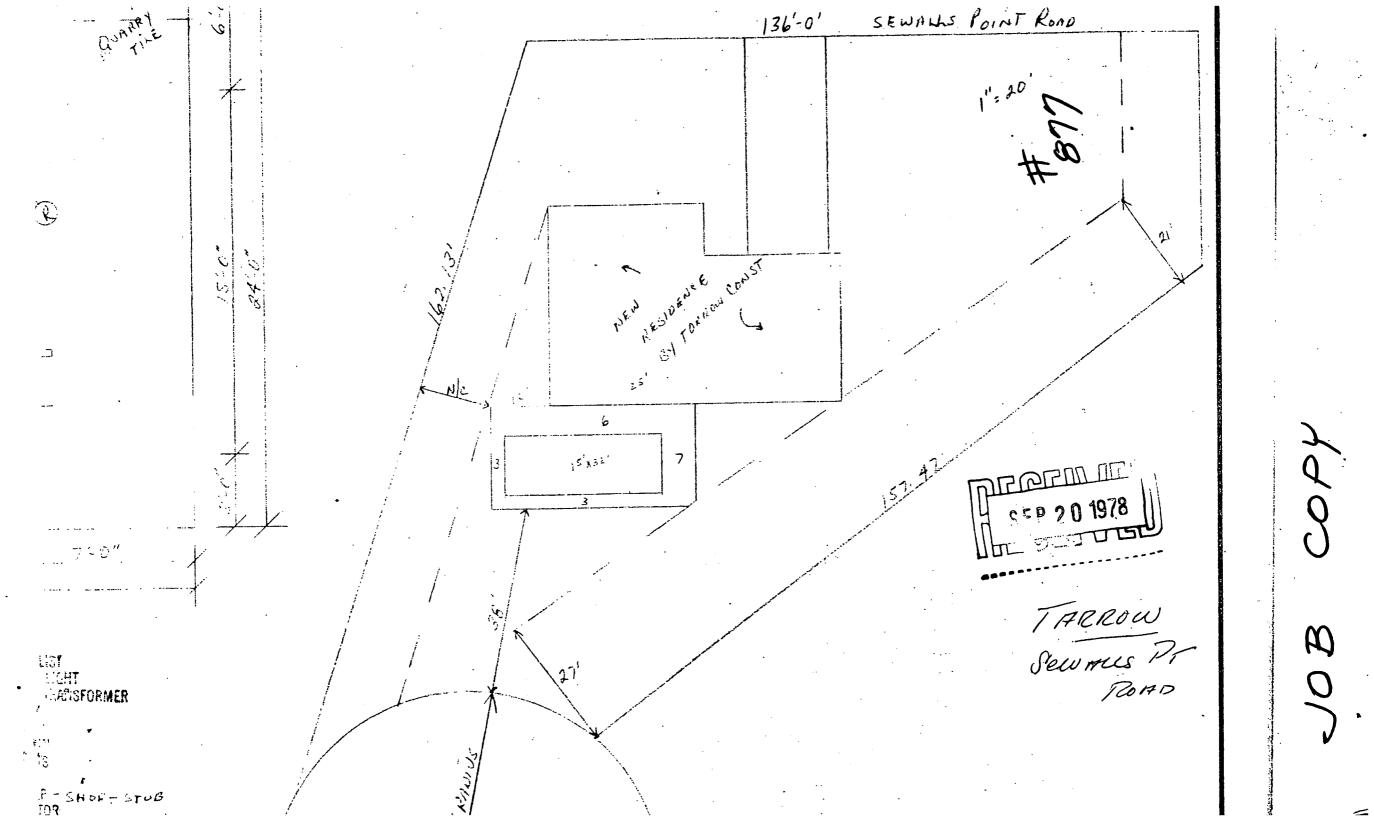

- Section I Instructions: 1. Percolation test data, soil profile and water table elevation information must be attached. (Note: Test must be made at proposed location of system).
- 2. Existing building and proposed buildings on lot must be shown and drawn to scale at their location or proposed location. (Use block on this sheet or attach plot plan).
- 3. Proposed location of septic tank
- must be shown on plan.
  4. Any pond or stream areas must be indicated on the plan.

- 5. Indicate name and date of plat of subdivision. If not platted, attach metes and bounds description.
- 6. Complete the following information section.