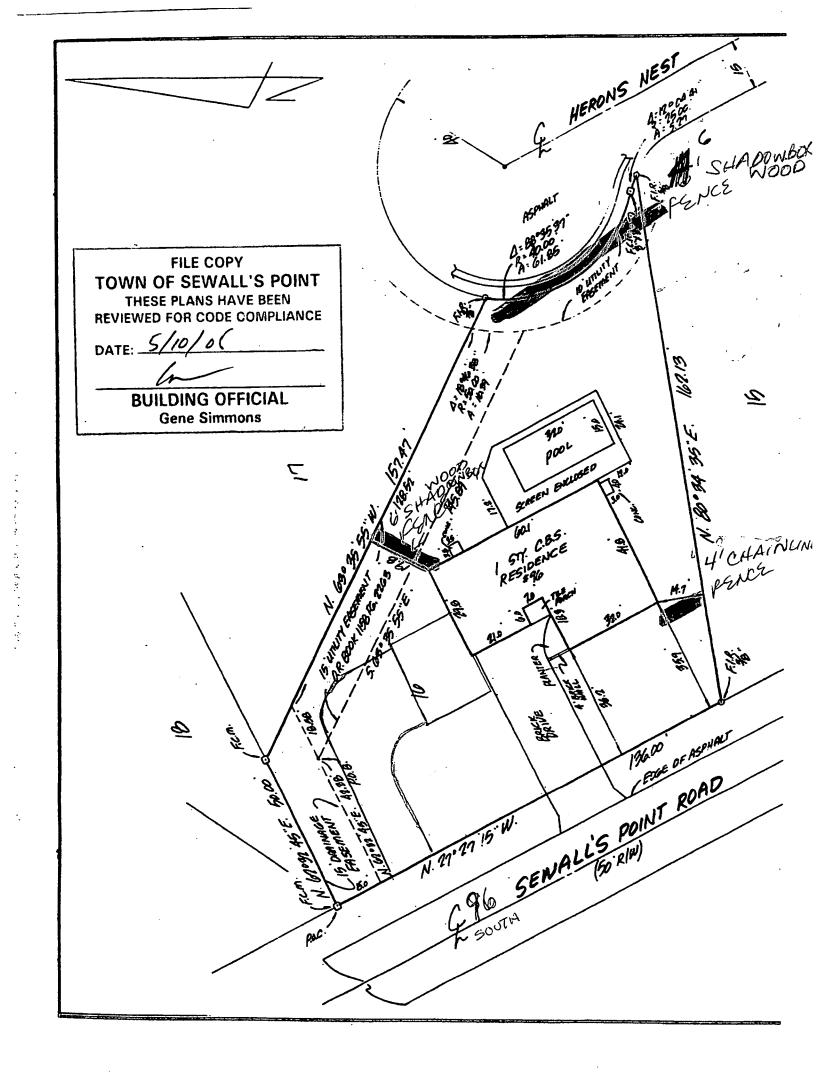

## 96 South Sewall's Point Road

| 849          | <i>y</i> 22 |
|--------------|-------------|
| Permit No    | ·           |
| Date 7/10/72 |             |

APPLICATION FOR BUILDING PERMIT

| This application must be accompanied by three sets of complete plans, to scale (1" scale for building drawings), including plot plan, foundation plan, floor plans, wall and roof cross-sections, plumbing and electrical layouts, and at least two elevations, as applicable. A copy of the property deed is required for new house construction.                        |
|---------------------------------------------------------------------------------------------------------------------------------------------------------------------------------------------------------------------------------------------------------------------------------------------------------------------------------------------------------------------------|
| -Owner MR+ MRS P. SICHHILL Present address N.G. Gust. River                                                                                                                                                                                                                                                                                                               |
| Phone 516.581-4466                                                                                                                                                                                                                                                                                                                                                        |
| -General contractor TOROCO Gones address Rox 1356 Jensus Buch,                                                                                                                                                                                                                                                                                                            |
| Phone 283-8/24                                                                                                                                                                                                                                                                                                                                                            |
| Where licensed STATE License No. CRC00 4642                                                                                                                                                                                                                                                                                                                               |
| -Plumbing contractor Calm aty Phurby License No. 7                                                                                                                                                                                                                                                                                                                        |
| -Electrical contractor Crem Clash License No. 10                                                                                                                                                                                                                                                                                                                          |
| -Street the building will front on 95 evalls Pourt Rd.                                                                                                                                                                                                                                                                                                                    |
| Subdivision Rio Vista Lot No. 16 Area 15000,                                                                                                                                                                                                                                                                                                                              |
| -Building area, inside walls (excluding garage, carport, porches, etc.)square feet                                                                                                                                                                                                                                                                                        |
| -Other construction (pools, additions, etc.)                                                                                                                                                                                                                                                                                                                              |
| -Contract price (excluding land, carpeting, appliances, landscaping, etc) \$\frac{\psi_2000_0}{2100}\$.  -Total cost of permit \$\frac{1}{2}000\$                                                                                                                                                                                                                         |
| -Total cost of permit \$                                                                                                                                                                                                                                                                                                                                                  |
| -Plans approved as submitted Plans approved as marked /                                                                                                                                                                                                                                                                                                                   |
| I understand that this permit is good for 12 months from the date of its issue and that the building must be completed in accordance with the approved plan, and that the site will be clean and rough-graded within the 12 month period.                                                                                                                                 |
| General Contractor                                                                                                                                                                                                                                                                                                                                                        |
| I understand that this building must be in accordance with the                                                                                                                                                                                                                                                                                                            |
| approved plans and that it must comply with all code requirements before a Certificate of Approval for Occupancy will be issued and the property approved for all utility services. I agree that within 90 days after the building has been approved for occupancy, the property will be landscaped so as to be compatible with its neighborhood.                         |
| before a Certificate of Approval for Occupancy will be issued and the property approved for all utility services. I agree that within 90 days after the building has been approved for occupancy, the property will be landscaped so as to be compatible with its neighborhood.                                                                                           |
| before a Certificate of Approval for Occupancy will be issued and the property approved for all utility services. I agree that within 90 days after the building has been approved for occupancy, the property will be landscaped so as to be compatible with its neighborhood.  Owner                                                                                    |
| before a Certificate of Approval for Occupancy will be issued and the property approved for all utility services. I agree that within 90 days after the building has been approved for occupancy, the property will be landscaped so as to be compatible with its neighborhood.                                                                                           |
| before a Certificate of Approval for Occupancy will be issued and the property approved for all utility services. I agree that within 90 days after the building has been approved for occupancy, the property will be landscaped so as to be compatible with its neighborhood.  Owner  Note: speculation builders will be required to sign both of the above statements. |
| before a Certificate of Approval for Occupancy will be issued and the property approved for all utility services. I agree that within 90 days after the building has been approved for occupancy, the property will be landscaped so as to be compatible with its neighborhood.  Owner  Note: speculation builders will be required to sign both of the above statements. |
| Note: speculation builders will be required to sign both of the above statements.  TOWN RECORD  Date submitted  TOWN RECORD  Date submitted                                                                                                                                                                                                                               |
| Note: speculation builders will be required to sign both of the above statements.  TOWN RECORD  Date submitted  TOWN RECORD  Date Submitted                                                                                                                                                                                                                               |
| Note: speculation builders will be required to sign both of the above statements.  TOWN RECORD  Date submitted  TOWN RECORD  Date submitted                                                                                                                                                                                                                               |