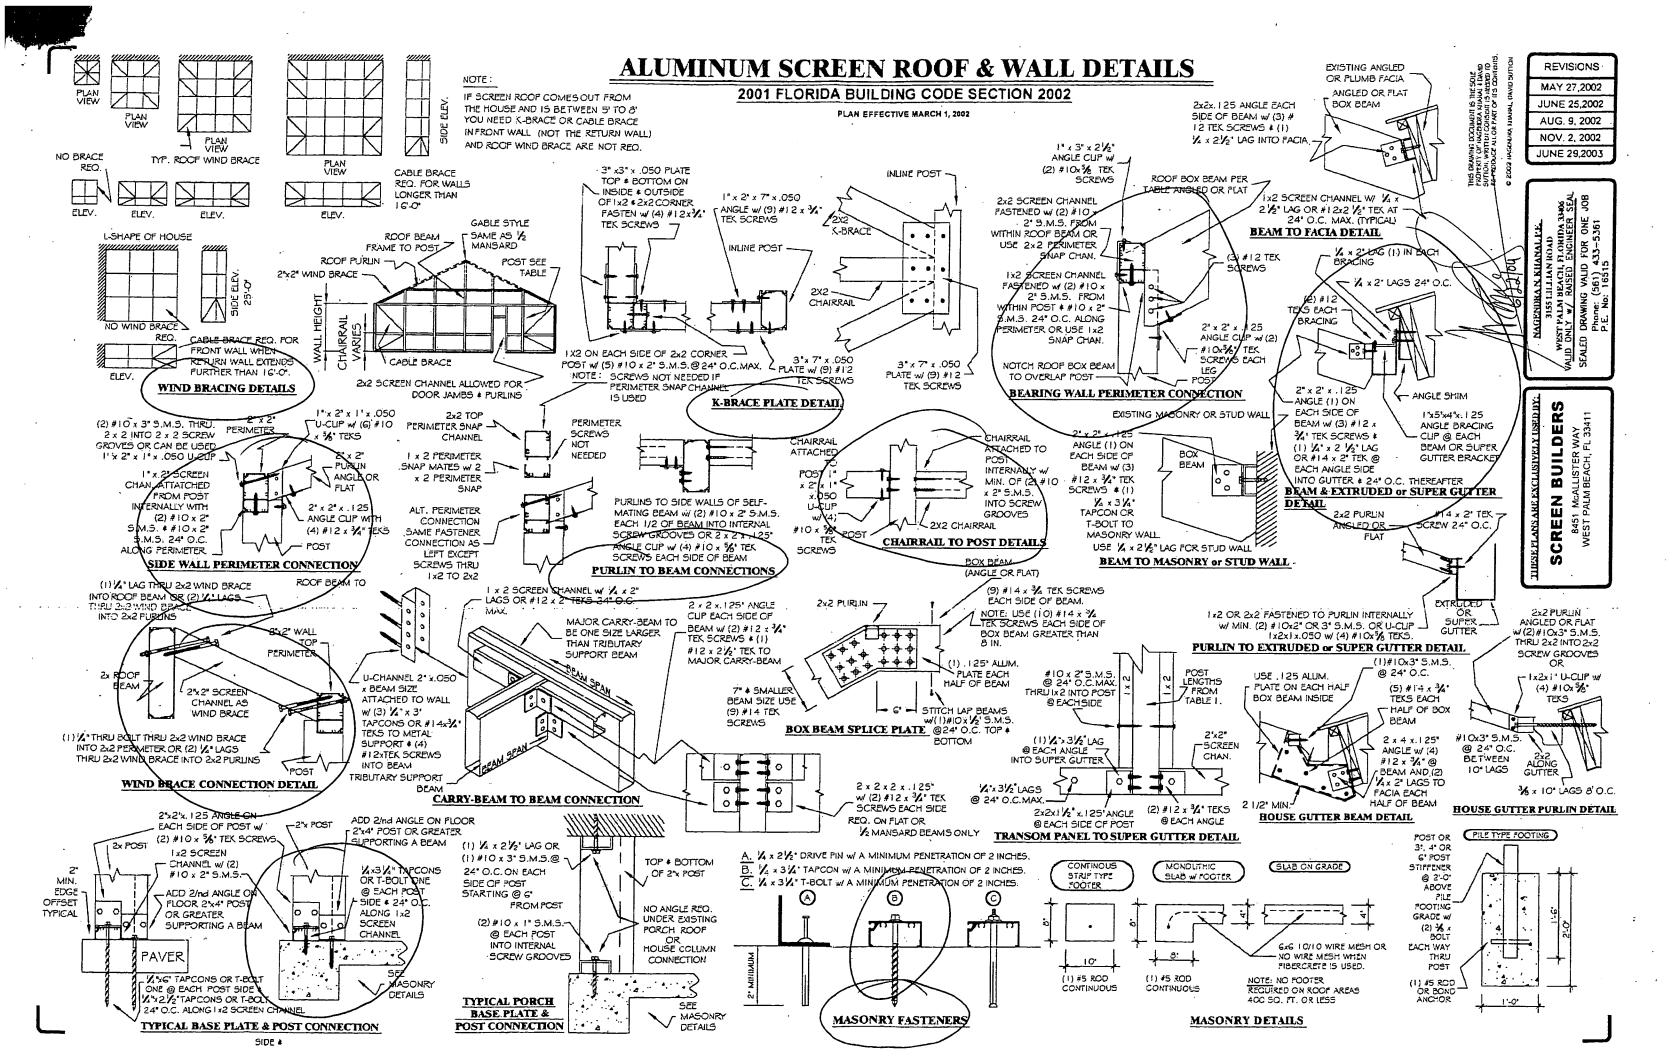

ill defend the same against lawful claims of all persons whomsoever.

\* "Grantor" and "Grantee" are used for singular or plural, as context requires.

In Witness Whereof, grantor has hereunto set grantor's hand and seal the day and year first above written.

Signed, sealed and delivered in our presence:

Print Witness Name:

Print Witness Name:

(Seal)

State of Florida County of Martin

The foregoing instrument was acknowledged before me this 23rd day of June, 2004 by Fernando Giachino, who [X] is personally known or [] has produced a driver's license as identification

[Notary Seal]

Printed Name:

Notary Public

Thomas H. Thurlow, III

Thomas H. Thurlow, #2 COMMISSION # DD137079 EXPIRES September 15, 2006 IDED THRU TROY FAIN INSURANCE, INC.

My Commission Expires:

September 15, 2006



| TABLE 3    |        | SPAN   | TABLE   | FOR SC | D ROO   | ROOF (FLAT BEAMS) |             |         |         |
|------------|--------|--------|---------|--------|---------|-------------------|-------------|---------|---------|
|            |        | (SELF  | MATIN   | G BEAM | IS)     | •                 | (NO SPLICE) |         |         |
| BEAM       | 2X2"   | 2X3"   | 2X4"    | 2X5"   | 2X6*    | 2X7*              | 2X8*        | 2X9*    | 2X10"   |
| SIZE       | PURLIN | SNAP   | S.M.B.  | S.M.B. | S.M.B.  | S.M.B.            | S.M.B.      | S.M.B.  | S.M.B.  |
|            | 0.040  | 0.045  | 0.045   | 0.05   | 0.055   | 0.055             | 0.072       | 0.082   | 0.092   |
| 4" 0" O.C. | 8 0    | 13 0   | 16"3"   | 20' 0" | 22' 7"  | 28' 0"            | 35' 0"      | 39' 4"