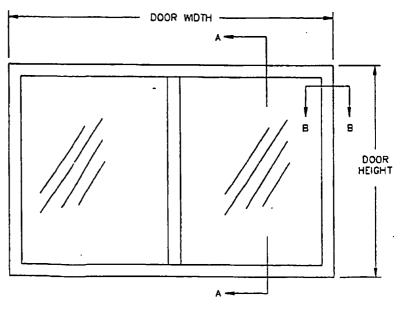

0<br>120-5/8 X 96<br>144-5/8 X 96<br>192-5/8 X 96                                                                        | 079679                               | 6<br>7<br>10<br>6<br>8<br>12           | 8<br>12<br>7<br>9                | 4<br>4<br>5<br>5<br>5             |

SUFFICIENT LENGTH TO ACHIEVE MIN. EMBEDMENT OF 1-1/4" INTO O BACK IN ALL FRAME MEMBERS. ERIOR OF DOOR. IT, USE ANCHOR QUANTITY LISTED WITH NEXT LARGER SIZE, FOR THE IPPROVED. TEMPERED GLASS THICKNESS MAY VARY PER

CON ANCHOR SHOULD BE FILLED WITH #8 SCREWS OF SUFFICIENT

J BUCK.

MALL JOINT SEAM SEALER.

RS. MAX. ALLOWABLE SHIM STACK TO BE 1/4".
OSION RESISTANT MATERIALS.

RESENTS FIXED PANEL APPROVED CONFIGURATIONS ARE AS LISTED

ON THIS DRAWING, HOWEVER INSTALLATION SECTIONS "A-A" & INFIGURATIONS. ; TO BE 24" O.C.





# EXTERIOR ELEVATION

| MI HOME<br>GRAT                          | PRODUC<br>Z, Pa <i>.</i> | TS <sup>.</sup>   |
|------------------------------------------|--------------------------|-------------------|
| SERIES 470 SLIDING (INSTALLATION WITH TA | GLASS DOOR<br>APCONS     |                   |
| ENGINEER: MANUAL MARTINEZ                | DRN: BB                  | DATE: 1/29/02     |
| DISCIPLINE: CIVIL                        | SCALE: N.T.S.            | DWG. NO: MIHPOO18 |
| FL. REG NO: 47182                        | REV. LETTER:             | SHEET: 1 OF 1     |

Front Extreme Don't



BUILDING CODE COMPLIANCE OFFICE (BCCO) PRODUCT CONTROL DIVISION

MIAMI-DADE COUNTY, FLORIDA METRO-DADE FLAGLER BUILDING 140 WEST FLAGLER STREET, SUITE 1603 MIAMI, FLORIDA 33130-1563 (305) 375-2901 FAX