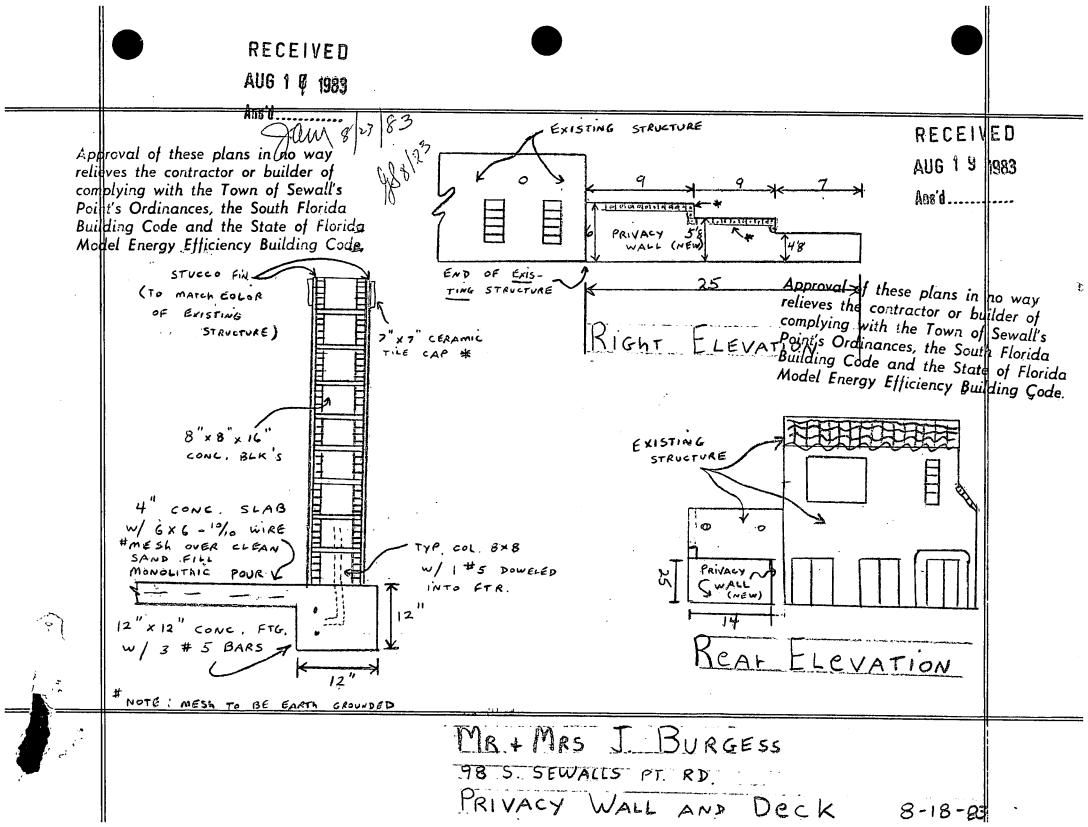

## DECK & WALL

| TOWN OF SEWALL'S POINT, FLORIDA                                                                                                                                                                                                                                                                                                                                                                                                                                                                                                                                                                                                                                                                                                                                                                                                            |
|--------------------------------------------------------------------------------------------------------------------------------------------------------------------------------------------------------------------------------------------------------------------------------------------------------------------------------------------------------------------------------------------------------------------------------------------------------------------------------------------------------------------------------------------------------------------------------------------------------------------------------------------------------------------------------------------------------------------------------------------------------------------------------------------------------------------------------------------|
| Permit No RECEIVED Date 8/15/83                                                                                                                                                                                                                                                                                                                                                                                                                                                                                                                                                                                                                                                                                                                                                                                                            |
| APPLICATION FOR A PERMITICO BUILDESS DOCK, FENCE, POOL SOLAR HEATING DEVICE, SCREENED<br>ENCLOSURE, GARAGE OR ANY OTHER STRUCTURE NOT A HOUSE OR A COMMERCIAL BUILDING                                                                                                                                                                                                                                                                                                                                                                                                                                                                                                                                                                                                                                                                     |
| ANS'1<br>This application must be accompanied by three (3) sets of complete plans, to scale, in-<br>cluding a plot plan showing set-backs; plumbing and electrical layouts, if applicable,<br>and at least two (2) elevations, as applicable.                                                                                                                                                                                                                                                                                                                                                                                                                                                                                                                                                                                              |
| Owner Jos Burgess Present Address 98 S. Sewalls Pt. Rd                                                                                                                                                                                                                                                                                                                                                                                                                                                                                                                                                                                                                                                                                                                                                                                     |
| Phone <u>286-2454</u>                                                                                                                                                                                                                                                                                                                                                                                                                                                                                                                                                                                                                                                                                                                                                                                                                      |
| Contractor Mike Fearin Address                                                                                                                                                                                                                                                                                                                                                                                                                                                                                                                                                                                                                                                                                                                                                                                                             |
| Phone                                                                                                                                                                                                                                                                                                                                                                                                                                                                                                                                                                                                                                                                                                                                                                                                                                      |
| Where licensedLicense number                                                                                                                                                                                                                                                                                                                                                                                                                                                                                                                                                                                                                                                                                                                                                                                                               |
| Electrical contractor hone. License number                                                                                                                                                                                                                                                                                                                                                                                                                                                                                                                                                                                                                                                                                                                                                                                                 |
| Plumbing contractor                                                                                                                                                                                                                                                                                                                                                                                                                                                                                                                                                                                                                                                                                                                                                                                                                        |
| Describe the structure, or addition or alteration to an existing structure, for which<br>this permit is sought: <u>Extend patts duk, and build prevacy</u>                                                                                                                                                                                                                                                                                                                                                                                                                                                                                                                                                                                                                                                                                 |
| State the street address at which the proposed structure will be built:                                                                                                                                                                                                                                                                                                                                                                                                                                                                                                                                                                                                                                                                                                                                                                    |
| 98 S. Sewalls Pt. Rd                                                                                                                                                                                                                                                                                                                                                                                                                                                                                                                                                                                                                                                                                                                                                                                                                       |
| Subdivision Rio Vista Lot number 15 Block number                                                                                                                                                                                                                                                                                                                                                                                                                                                                                                                                                                                                                                                                                                                                                                                           |
| Contract price \$ <u>/, 400,00</u> Cost of permit \$                                                                                                                                                                                                                                                                                                                                                                                                                                                                                                                                                                                                                                                                                                                                                                                       |
| Plans approved as submittedPlans approved as marked                                                                                                                                                                                                                                                                                                                                                                                                                                                                                                                                                                                                                                                                                                                                                                                        |
| I understand that this permit is good for 12 months from the date of its issue and<br>that the structure must be completed in accordance with the approved plan. I further<br>understand that approval of these plans in no way relieves me of complying with the<br>Town of Sewall's Point Ordinances and the South Florida Building Code. Moreover, I<br>understand that I am responsible for maintaining the construction site in a neat and<br>orderly fashion, policing the area for trash, scrap building materials and other debris,<br>such debris being gathered in one area and at least once a week, or oftener when neces-<br>sary, removing same from the area and from the Town of Sewall's Point. Failure to com-<br>ply may result in a Building Inspector or Town Commissioner "red-tagging" the construction<br>project. |
| contractor hauth Q. Burgese                                                                                                                                                                                                                                                                                                                                                                                                                                                                                                                                                                                                                                                                                                                                                                                                                |
| I understand that this structure must be in accordance with the approved plans<br>and that it must comply with all code requirements of the Town of Sewall's Point before<br>final approval by a Building Inspector will be given.<br>Owner Mattheward - Museum                                                                                                                                                                                                                                                                                                                                                                                                                                                                                                                                                                            |
| Date submitted Approved:                                                                                                                                                                                                                                                                                                                                                                                                                                                                                                                                                                                                                                                                                                                                                                                                                   |
| Certificate of Occupancy issued (if applicable)<br>Date                                                                                                                                                                                                                                                                                                                                                                                                                                                                                                                                                                                                                                                                                                                                                                                    |
| SP1282 Permit No                                                                                                                                                                                                                                                                                                                                                                                                                                                                                                                                                                                                                                                                                                                                                                                                                           |
|                                                                                                                                                                                                                                                                                                                                                                                                                                                                                                                                                                                                                                                                                                                                                                                                                                            |
| Approval of these plans in no way                                                                                                                                                                                                                                                                                                                                                                                                                                                                                                                                                                                                                                                                                                                                                                                                          |
| complying with the fown of Sewall's                                                                                                                                                                                                                                                                                                                                                                                                                                                                                                                                                                                                                                                                                                                                                                                                        |
| Point Ordinances, the South Florida<br>Building Code and the State of Florida                                                                                                                                                                                                                                                                                                                                                                                                                                                                                                                                                                                                                                                                                                                                                              |
| Model Energy Efficiency Building Code.                                                                                                                                                                                                                                                                                                                                                                                                                                                                                                                                                                                                                                                                                                                                                                                                     |

-

RECEIVED AUG 1 9 1983 Approval of these plans in no way relieves the contractor or builder of complying with the Town of Sewall's Point's Ordinances, the South Florida. Building Code and the State of Florida Model Energy Efficiency Building Code ZNNJAV LSJNSNOYJH  $\boldsymbol{\mathcal{O}}$ 41 80 52 0 U 5 , 69 raol mm ์ คา 01700 61 sodoz 184 1.1891.