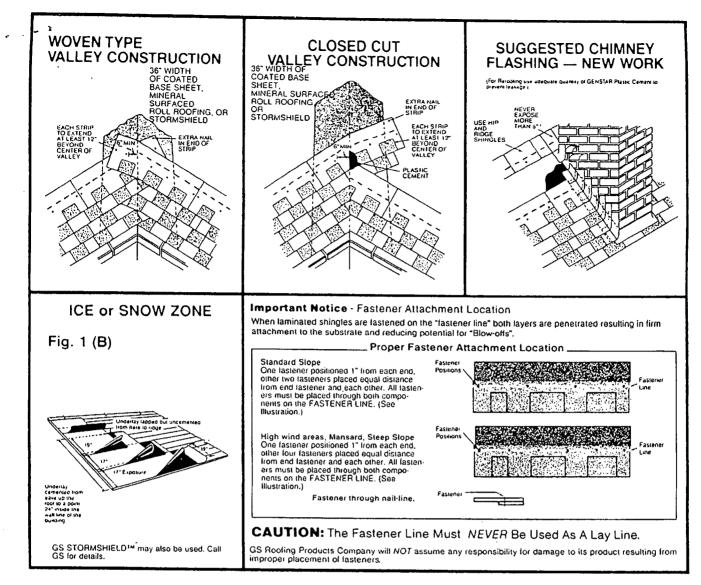

Co., is a producer of asphaltic and synthetic roof membranes and insulation products marketed nationally.

Firestone produces a wide range of roof products for build-up and modified bitumen roofing systems. The modified bitumen products include both APP and SBS products in smooth, granule, and fire rated versions.

Firestone Building Products Co., products are distributed through a network of roofing wholesale distributors throughout the South Florida area.

Firestone modified bitumen membranes have been tested in compliance with ASTM D 5147 and with ASTM E 108 test requirements.

Contact:

Greg Brandt Manager, Codes Dept. Firestone Building Products Company 525 Congressional Boulevard Carmel, IN 46032-5607 (317) 575-7000 ext. 7199

Frank Zuloaga Roofing Product Control Examiner

Page 2



\*5" Standard = 5%" Metric \*\*5%" Standard = 6%" Metric \*\*\*12" Standard = 13" Metric

# SPECIFICATIONS

| Coverage:                                                                               | 4 Bundles Per Square<br>3 Bundles Per/Sq. = Fire-Halt In Pacific/Central | Special<br>Features: | Self-Sealing, Laminated, Three<br>Dimensional                                                                                             |  |
|-----------------------------------------------------------------------------------------|--------------------------------------------------------------------------|----------------------|-------------------------------------------------------------------------------------------------------------------------------------------|--|
|