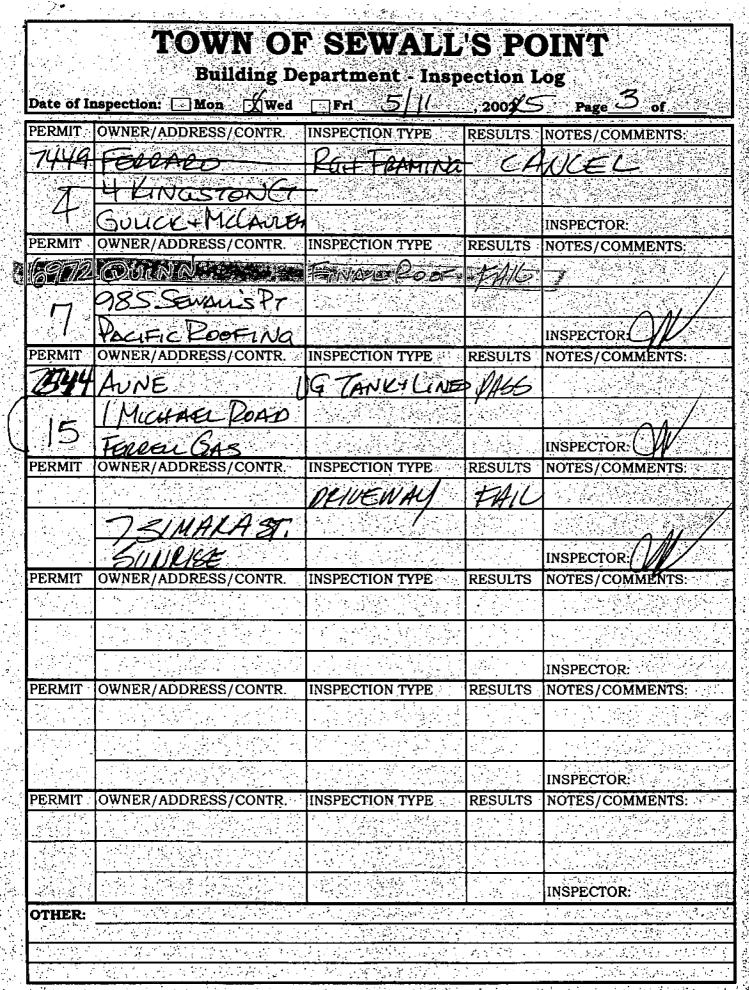

onclusions, opinions or recommendations made by others based on our findings. The scope of the inspection was intended to evaluate the dry-in installation for the new roof cover and to assure its integrity.

Approved, 06 Oscar M. Bermudez, PE

FL License # 55141



TOWN OF SEWALL'S POINT One South Sewall's Point Road Sewall's Point, Florida 34996 (772) 287-2455

**CORRECTION NOTICE** 

48SSRR

ADDRESS: \_

I have this day inspected this structure and these premises and have found the following violations of the City, County, and/or State laws governing same.

INAL LA

WASCH

You are hereby notified that no work shall be concealed upon these premises until the above violations are corrected. When corrections have been made, call for an inspection.

DATE:

INSPECTOR

DO NOT REMOVE THIS TAG



**INSPECTION LOG xls** 

. . . .



10972

TOWN OF SEWALL'S POINT

One South Sewall's Point Road Sewall's Point, Florida 34996 (772) 287-2455

**CORRECTION NOTICE** 

ADDRESS: <u>785</u> SPT.

I have this day inspected this structure and these premises and have found the following violations of the City, County, and/or State laws governing same.

FINAL

PAKE TILES TO BE INSTALLED PER MANUFACTURED LACATION OF NEED HOLES ARE NOT LAW ENOUGH - ENSURE L HOLES ARE CLEAR & ENATIONAL:

You are hereby notified that no work shall be concealed upon these premises until the above violations are corrected. When corrections have been made, call for an inspection.

**INSPECTOR** 

**DO NOT REMOVE THIS TAG** 

| TOWN OF SEWALL'S POINT     |                      |                                       |