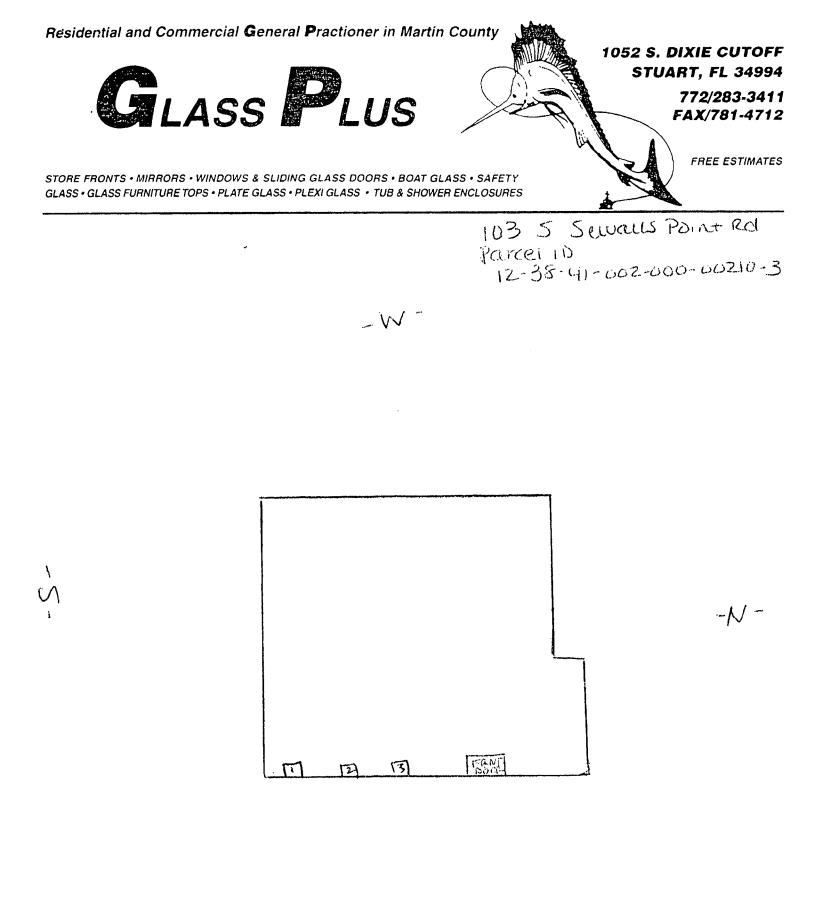

### **103 South Sewall's Point Road**

TOWN OF SEWALL'S POINT FLORIDA

Permit No.

ί**φ**.

 $\xi_{\pm}$ 

\$

APPLICATION FOR A PERMIT TO BUILD A HOUSE OR COMMERCIAL BUILDING

RECEIVED SEP 27 1979