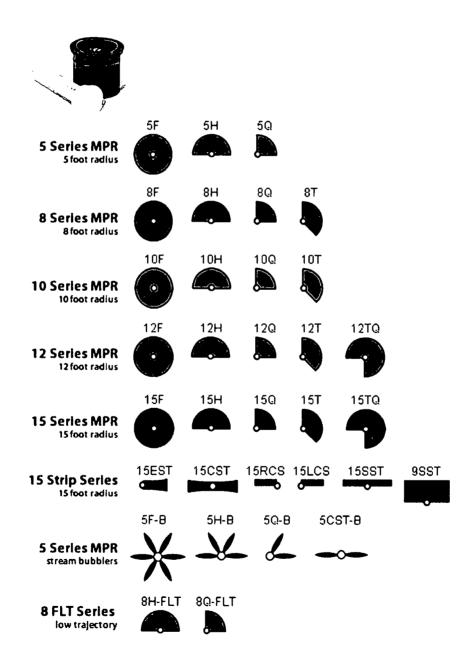

witch electrical rating: 3A @ 125/250 VAC.
- Capacity: Electrical rating suitable for use with up to ten 24VAC, 7VA solenoid valves per station, plus one master valve.
- Wire: 25' (7,6 m) length of #20, 2 conductor UV resistant extension wire.
- Short lead for normally open (N.O.) installations.
- UL, cUL listed; CE, C-Tick approved.

#### **Mechanical Properties**

- Multiple rainfall settings from 1/8" to 3/4" (5-20 mm) are quick and easy with just the twist of a dial.
- Adjustable vent ring helps control drying time.
- High-grade, UV-resistant polymer body resists the elements.
- Available in rugged aluminum bracket version (RSD-BEx comes with 5" latching aluminum bracket) or conduit version (RSD-CEx) for a clean and professional look.



## 12' MPR Nozzle (Matched Precipitation Rate)





## **ESP-Me Series Controllers**

#### **Operating Specifications**

- Station timing: 1 minute to 6 hours
- Seasonal Adjust; 5% to 200%
- Max operating temperature: 149°F (65°C)

#### **Electrical Specifications**

- Input required: 120 VAC ± 10%, 60Hz (International models; 230/240 VAC ± 10%, 50/60Hz )
- Output: 25.5 VAC 1A
- Master Valve/Pump Start Relay Operating Voltage: 24VAC 50/60Hz Max Coil Inrush: 11VA Max Coil Holding: 5VA
- Idle/Off power draw 0.06 amps at 120VAC
- Power back-up not required. Nonvolatile memory permanently saves the current programming and a 10 year life lithium battery maintains the controllers time and date during power outages.

#### Certifications

• UL, cUL, CE, CSA, C-Tick, FCC Part 15b, WEEE, S-Mark, IP24

#### Dimensions

- Width: 10.7 in. (27,2 cm)