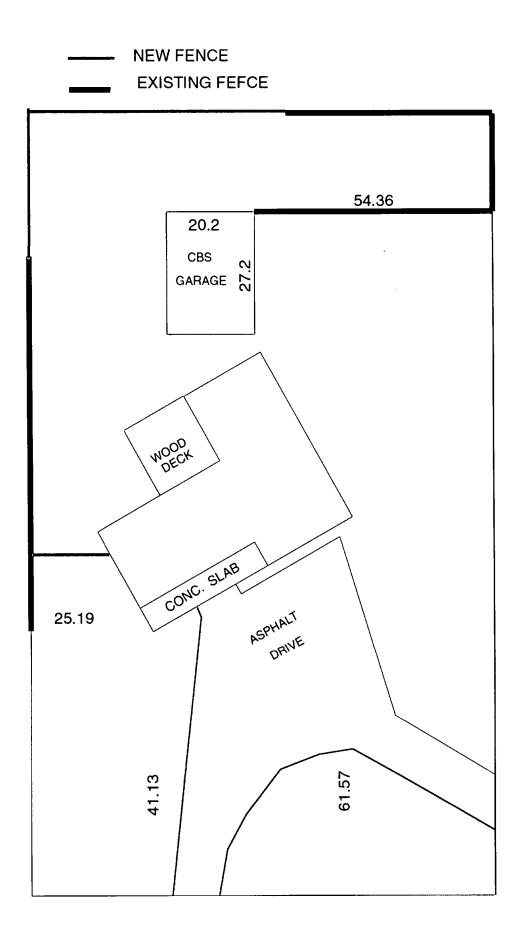

104 68 172 3414

· · • • •

152

· · · · ·

· ...

and the second · · · · · · · · 

• • •

105 150 5250 105 15750