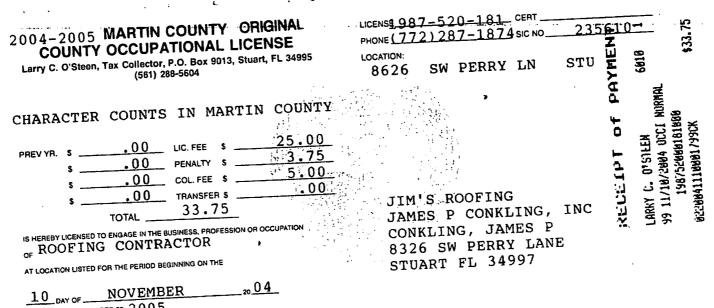

isease, Policy Limit |
|           |                       | L/01/2005<br>Employers' Liability                                                                    |

REMARKS: Non-cancelable without 30 days prior written notice, except for non-payment of premium which will be a 10 day written notice.

Employers liability limits amended to: \$500,000/\$500,000

This certificate is not a policy and of itself does not afford any insurance. Nothing contained in this certificate shall be constructed as extending coverage not afforded by the policy(ies) shown above or as affording insurance to any insured not named above. This provides coverage for Florida policyholders and Florida domicile employees only.

By:

Brett Stiegel, Administrator

By: 🛕

Debbie Kemmerer - Underwriting Manager FRSA-SIF



AND ENDING SEPTEMBER 30. 2005

| AC#150801                                           |                                                              |                                       | E OF FLORIDA<br>SS AND PROFESSIONA<br>INDUSTRY LICENSING | AL REGULATION<br>9 BOARD | SEQ#L04072701031 |
|-----------------------------------------------------|--------------------------------------------------------------|---------------------------------------|----------------------------------------------------------|--------------------------|------------------|
| DATE                                                | BATCH NUMBER                                                 | ICENSE NBR                            |                                                          |