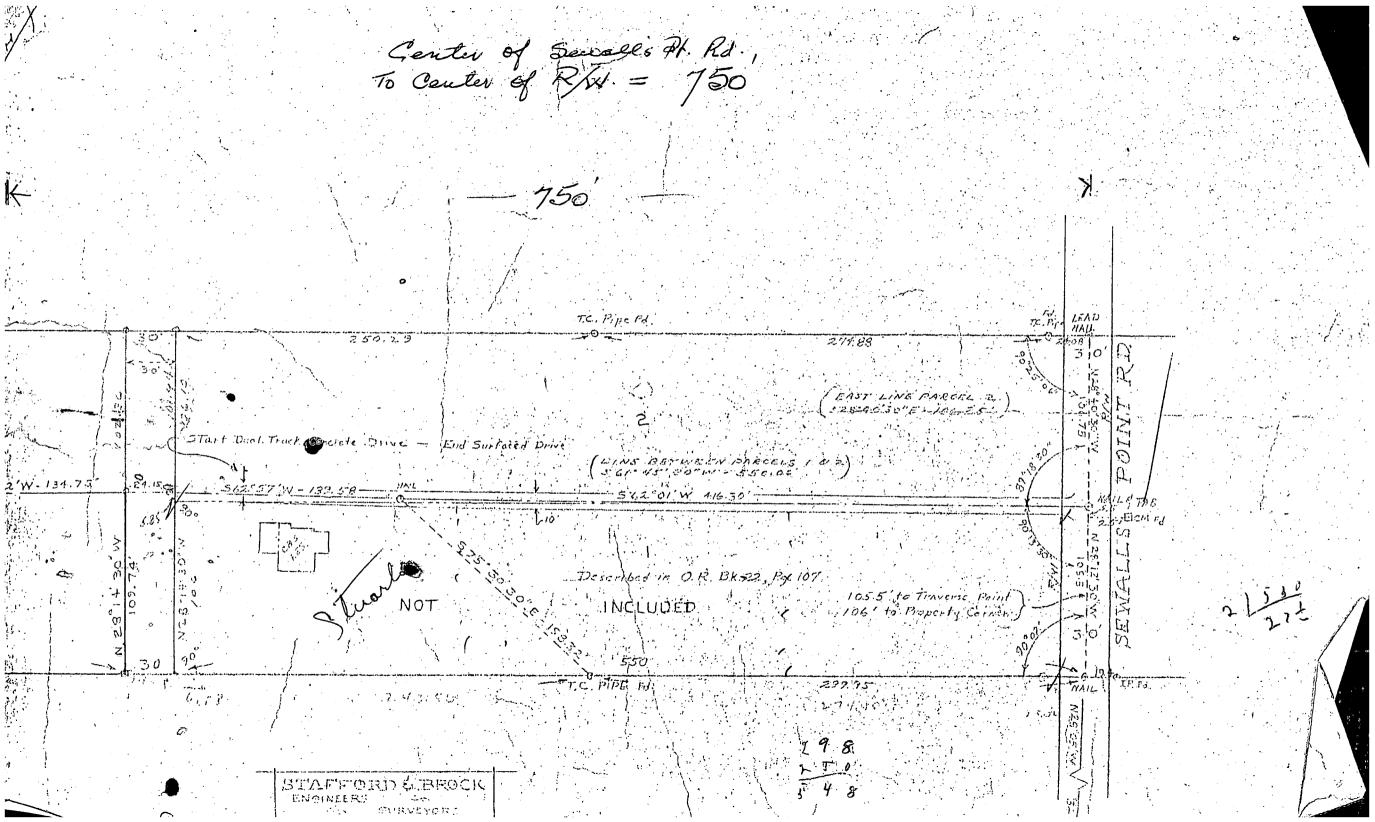

X and to leave what he would have to do Mr. Kinder (?) called me gest endag Turger smal with at The Self with thomas been willised of the read with - sulpastands hul min your there to bugue mere here to anne to the most of the most of the an alleged autodiver, also, that all my wyw in the man hour is already telling the dayll, Pornt Brief and the 41 have also been told that the land ELBI PT. - : nound ment Town of Scurdel Parat 82-71-8

& - + abi the suggest

he descenses the matter with the Town Commission whill the gaid the would do:

of the property which had been made to describe the contraction with the Town Commission. It may help to in mating the retiration clean.

Mr. Stuart Ras been adoised that the matter is now in the heads of the troom long moscia.

Despatfully. Chairman, BAA



 $\checkmark_{C}$ £  $\mathcal{O}$ •



2

TOWN OF SEWALL'S POINT E GPEIGATION FOR TREE REMOVAL, RELOCATION, REPLACEMENT **DEC** | 6 1998 Permit # Date Issued This application shall include a written statement giving reasons for removal, relocation or replacement and a site plan which shall include the dimensional location on a survey, scale drawing, or aerial photograph, superimposed with lot lines to scale, of all existing or proposed structures, improvements and site uses, location of affected trees identified with an estimated size and number, etc. Ivner Paul Smith Address III So Sewall Prone 287-7057 Contractor Address Phone Jumber of trees to be removed (list kinds of trees) 2 MALIAUCIA (1.) Poota Caepus (total amber of trees to be relocated within 30 days (no fee) (list kinds of t