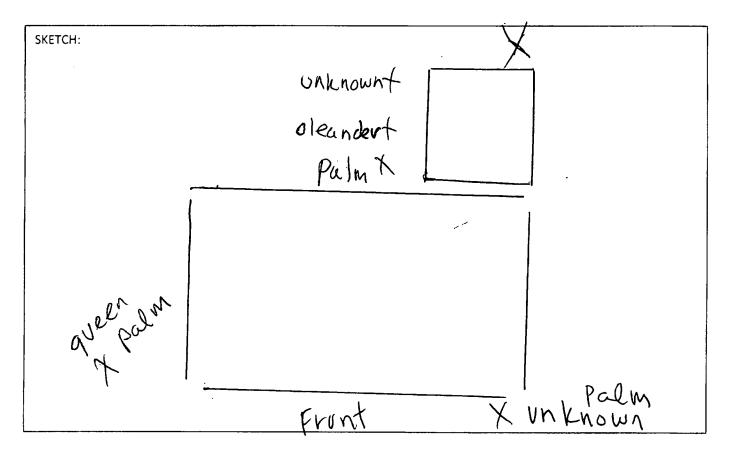

This application must be accompanied by three sets of complete plans, to scale, including a plot plan showing set-backs; plumbing and electrical layouts, if applicable, and at least two elevations, as applicable

| and at reast two erevacions, as appricable.                                                                                                     |                                                                                     |
|-------------------------------------------------------------------------------------------------------------------------------------------------|-------------------------------------------------------------------------------------|
| Owner David A. Larson                                                                                                                           | Present address 111 Securilly P4. Rol. S                                            |
| Phone 283-2930 Work                                                                                                                             | ······································                                              |
| contractor David A. Larcon                                                                                                                      | Address                                                                             |
| Phone <u>162-8980</u>                                                                                                                           |                                                                                     |
| Where licensed                                                                                                                                  | License number                                                                      |
| Electrical contractor D. A. Horma                                                                                                               | Dicense number                                                                      |
| Plumbing contractor                                                                                                                             | License number                                                                      |
| Describe the structure, or addition or alter<br>this permit is sought: <u>New Cource</u>                                                        | slab & exterior walls                                                               |
| State the street address at which the propo                                                                                                     | Remodel                                                                             |
|                                                                                                                                                 | sed structure will be built:                                                        |
| Sewalls Point Road.                                                                                                                             | Bahr                                                                                |
| Subdivision Arbela                                                                                                                              | Permit \$ $\frac{10^{20}-10^{20}}{20}$                                              |
|                                                                                                                                                 | 2                                                                                   |
| Plans approved as submitted                                                                                                                     | Plans approved as marked                                                            |
| such debris being gathered in one area and sary, removing same from the area and from ply may result in a Building Inspector or a tion project. | no way relieves me of complying with the<br>outh Florida Building Code. Moreover, I |
| I understand that this structure must and that it must comply with all code requisions final approval by a Building Inspector will Owner        |                                                                                     |
| TOWN RECO                                                                                                                                       | RD Date submitted                                                                   |
| Approved:Building, Inspector                                                                                                                    | <u>cce</u> //22/8/<br>Date /                                                        |
| Approved:                                                                                                                                       | 1 1/2/81                                                                            |
| Commissioner<br>Final Approval given:                                                                                                           | <u>Date</u><br><u>3/2/81</u> Slab OK 2/2/E1,                                        |
| Date<br>Certificate of Occupancy issued                                                                                                         | <u></u>                                                                             |
| Date                                                                                                                                            | e Jiranerey OK 2/ " Jule                                                            |
| SP/1-79                                                                                                                                         | Electrical 110/81                                                                   |