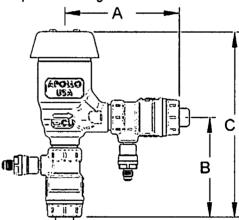

-----------|-------------------------------|
| Body, Ball Valves,    | Bronze C84400                 |
| Test cocks            |                               |
| Canopy                | UV-Resistant ABS              |
| Bonnet                | Glass-Filled PPO              |
| Check Valve Cartridge | Glass-Filled PPO              |
| Springs               | Stainless Steel               |
| Seat Discs            | Chloramine-resistant Silicone |
| Float                 | Glass-Filled Polypropylene    |
| O-rings               | Chloramine-resistant EPDM     |

#### **ORDERING INFORMATION**





ASSE 1020 - (½" - 2") CSA B.64.1.2 - (½" - 2") USC FCCC&HR Listed -(½"-2") except 1 ¼"-2" w/SAE T/C



#### PERFORMANCE RATING

Maximum Operating Pressure 150 psi Temperature Range 33 °F – 140 °F



#### **DIMENSIONS (in.)**

| Ordering No. | Size   | Α      | В     | С      | Wt. (lb.) |
|--------------|--------|--------|-------|--------|-----------|
| 4A50302      | 1/2"   | 4 1/2  | 3¾    | 7 1/4  | 3.2       |
| 4A50402      | 3⁄4"   | 4 3/4  | 4 1/8 | 7 %    | 3.8       |
| 4A50404      | 3⁄4"   | 6 1⁄8  | 5 1/2 | 9      | 4.1       |
| 4A50502      | 1"     | 5 3/8  | 4 %   | 8 3/8  | 5.2       |
| 4A50504      | 1"     | 7      | 61/4  | 10     | 5.6       |
| 4A50602      | 1 ¼"   | 7 3⁄8  | 5¾    | 10 ¼   | 9.1       |
| 4A50604      | 1 ¼"   | 9      | 7 1/2 | 12     | 12.4      |
| 4A50702      | 1 1/2" | 7 1/2  | 5 1/8 | 10 ¾   | 12.5      |
| 4A50704      | 1 1⁄2" | 9 ¾    | 8     | 12 3⁄8 | 16.7      |
| 4A50802      | 2"     | 8 1/8  | 6 3/4 | 11 7/8 | 21.0      |
| 4