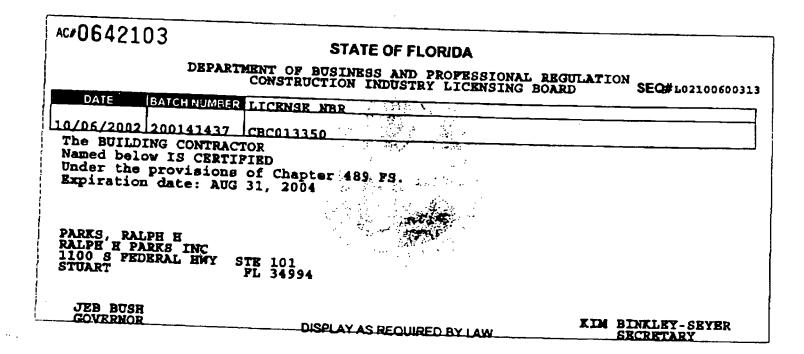

|                                    |                                 |                            |                                         | ACORD CORPO                                                                                                                                                                                                                                         | RATION 1988         |  |  |  |

•



City of Stuart Contractor Licensing

Expires: September 30, 2003

# AP010800519

TYPE: CBC

Contractor: Ralph H Parks, LLC Qualifier: Ralph Parks Address: PO Box 2654 Stuart, FL 34995



| Date of In    | Building De          | epartment - Insp                        |         |                            |
|---------------|----------------------|-----------------------------------------|---------|----------------------------|
|               | OWNER/ADDRESS/CONTR. | a state a second a second second second |         | Page of                    |
| 7553          | KIPUNGER N.GONE      |                                         |         | NOTEC/COMMENTS:            |
|               | 1435 PUERLO          | VEINIEAC                                | TAD     |                            |
| $\mathcal{D}$ | STUART ROOFING       |                                         |         | ·····                      |
| PERMIT        | OWNER/ADDRESS/CONTR. | INSPECTION TYPE