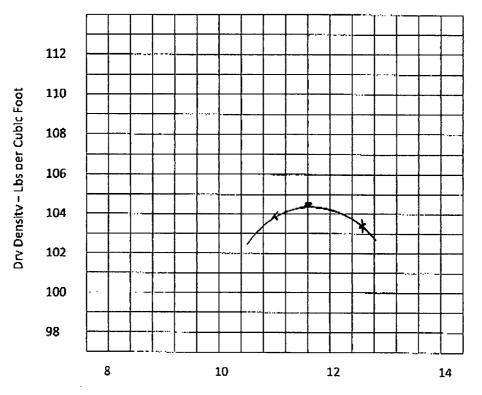

| <i><b>†</b> † † 0 I</i> | 0.201            | (8 |

TEST SAMPLE LOCATION: 10' IS LA COVIER - CENTER OF Part - 10' IS RF COVIEN

SOIL CLASSIFICATION & REMARKS: A3 FUM Drown sandy soil

Sewally Point, FL 111 So. Sewally Point Road SSIJAGAA BOL ₩/N :7¥937 80ſ good oprimunt CONTRACTOR: flaming pools :INAIJO a and a contract of the second FERMIT NUMBER: ZE90-ET JOB NAMBER: [mre 26, 2013 :3TAG

01-8E69 Q WLSV

IYOGAY ISAI NOIIDYGWOD

8899.022.277 F202-1664E 17, Kti J mbg 8202 40g arillo 2023 COASTAL TESTING LABORATORY,



IIEH AWOT JAIOU 2'IIEWAS ELOZ 17 NAR 5 1



COASTAL TESTING LABORATORY, LLC Post Office Box 2023 Palm City, FL 34991-2023 772.220.6688

### MOISTURE DENSITY RELATIONSHIP

ASTM D 1557-09

DATE: June 26, 2013 CONTRACTOR: Flamingo Pools JOB NUMBER: 13-0632 PERMIT NUMBER:10456



Moisture - Percent of Dry Weight

#### COASTAL TESTING LABORATORY P.O. BOX 2023 PALM CITY, FL 34991-2023 OFFICE 772 220-6688 FAX 772 287-1591

, ,

#### FAX COVER SHEET

| SEND TO                       |                                                 |
|-------------------------------|-------------------------------------------------|
| CITY OF SEWALLS POINT         | From                                            |
|                               | Date                                            |
| Attention                     | Date                                            |
| BUILDING DEPT.                | Office Investor                                 |
| Olice locaton                 | Office location                                 |
| Fax number                    | Phone