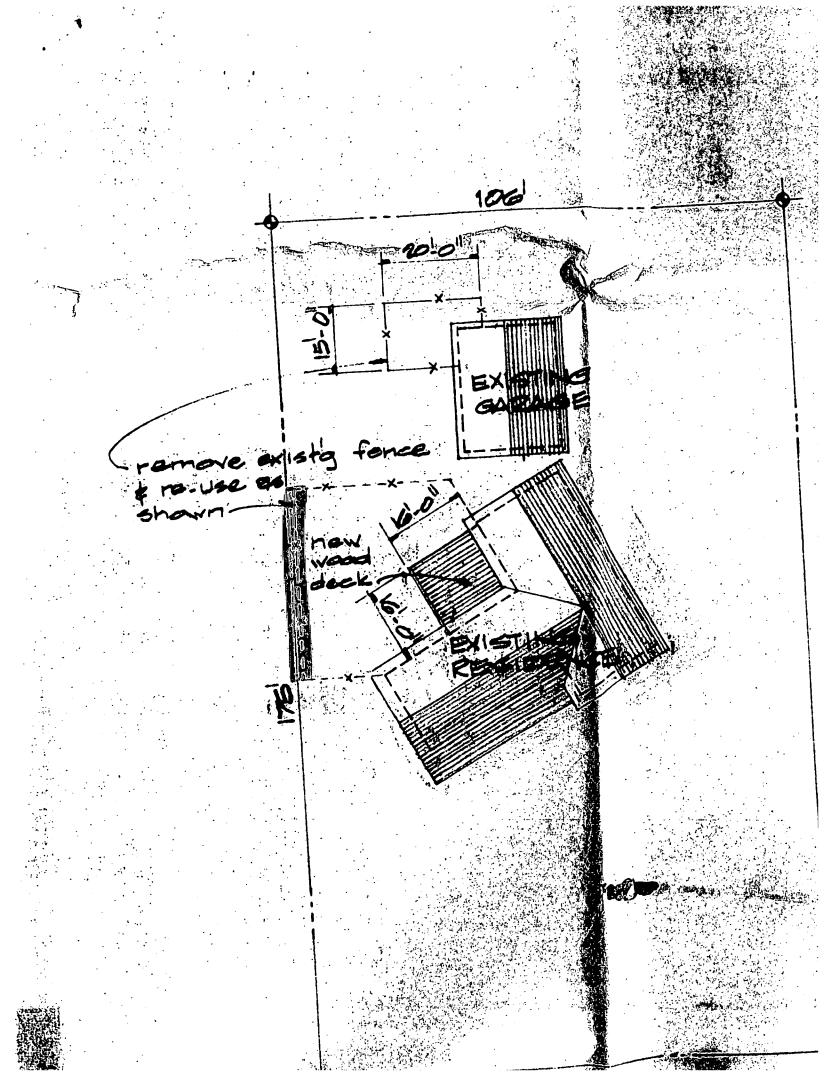

plicable laws, ordinances, building codes and zoning regulations. Florida Statues 489.103(7).

| I have read the above and agree to comply with the | e provisi | ons as s | stated. |      |   |
|----------------------------------------------------|-----------|----------|---------|------|---|
| Name:                                              | _ Date: _ | 32       |         | 2005 | - |
| Signature: PAUL H Smith                            | <i>.</i>  |          |         |      |   |
| Address: 111 So Sewall Pt Rd                       | _         |          |         |      |   |
| City & State: StrART FL                            | _         |          |         |      |   |
| Permit No.                                         | _         |          |         |      |   |

۰.

. . .



|                                                                                                                                                    | 그는 그는 그는 것을 가지 않는 것을 하는 것을 하는 것을 하는 것을 수 있다. | SEWALL          |           |                 |
|----------------------------------------------------------------------------------------------------------------------------------------------------|----------------------------------------------|-----------------|-----------|-----------------|
|                                                                                                                                                    | ·····································        | partment - Insp |           | $\sim$          |
| Date of In