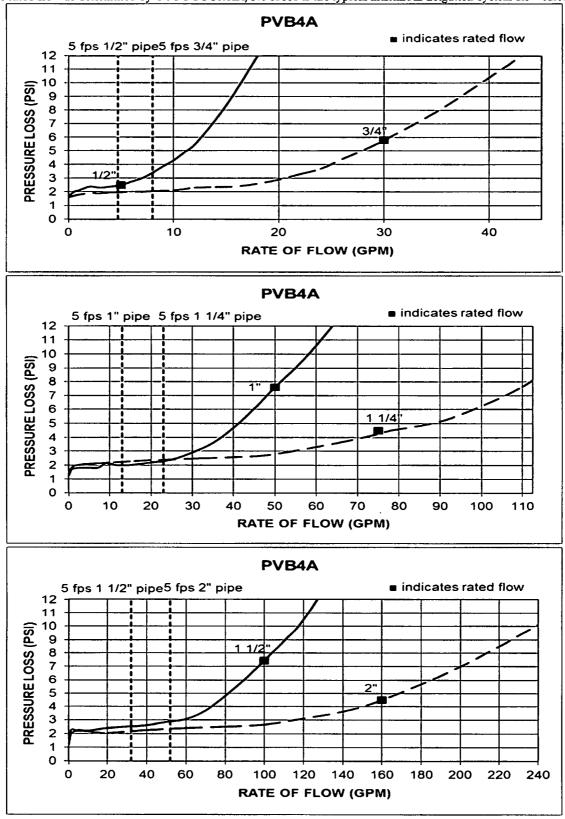

| 4A50704      | 1 1⁄2" | 9 ¾    | 8     | 12 3⁄8 | 16.7      |
| 4A50802      | 2"     | 8 1/8  | 6 3/4 | 11 7/8 | 21.0      |
| 4A50804      | 2"     | 10 1⁄8 | 8     | 14     | 27.9      |

Conbraco Industries, Inc. 701 Matthews Mint Hill Rd. Matthews NC 28105 USA; www.apollovalves.com; 704-841-6000

This specification is provided for reference only. Conbraco reserves the right to change any portion of this specification without notice and without incurring obligation to make such changes to Conbraco products previously or subsequently sold. SS1035 ©6/12 Page 1 of 2 FLOW CURVES, Curves developed from independent approval agencies actual tests – Consult factory for details. indicates rated flow as determined by USC FCCC&HR, 5.0 ft/sec is the typical maximum irrigation system flow rate.



Conbraco Industries, Inc. 701 Matthews Mint Hill Rd. Matthews NC 28105 USA; www.apoliovalves.com; 704-841-6000

This specification is provided for reference only. Conbraco reserves the right to change any portion of this specification without notice and without incurring obligation to make such changes to Conbraco products previously or subsequently sold. SS1035 ©6/12 Page 2 of 2

| Date     | ם שלעונים<br>of Inspection Mon Tue    | WN OF SEWALL<br>NG DEPARTMENT - INS<br>Wed Diffur | PECTION LOG                                                                                                      | 4-13 Page / of       |
|----------|---------------------------------------|---------------------------------------------------|-------------------------------------------------------------------