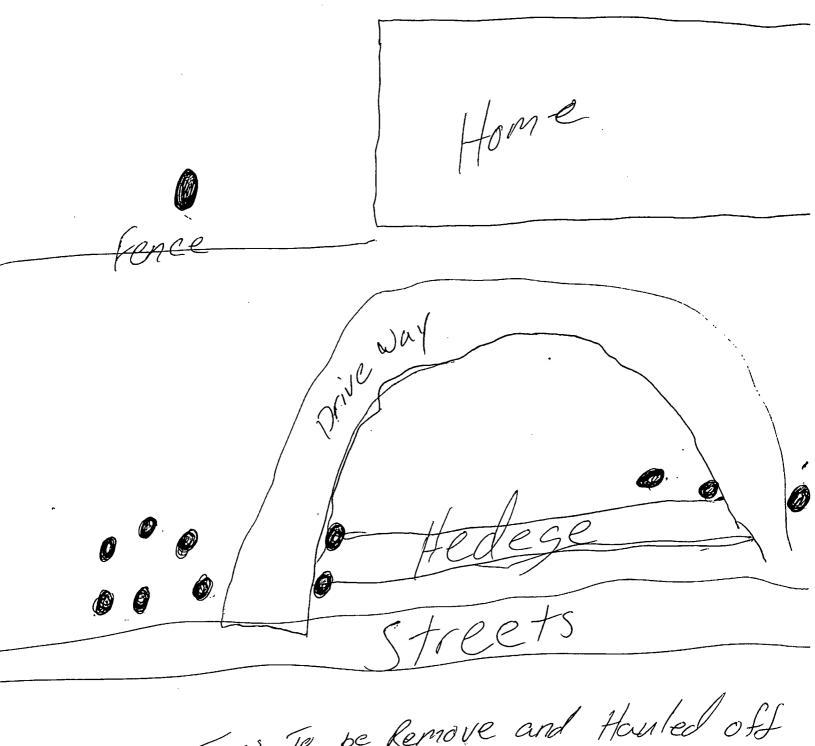

| and at reast two erevacions, as appricable.                                                                                                     |                                                                                     |
|-------------------------------------------------------------------------------------------------------------------------------------------------|-------------------------------------------------------------------------------------|
| Owner David A. Larson                                                                                                                           | Present address 111 Securilly P4. Rol. S                                            |
| Phone 283-2930 Work                                                                                                                             | ······································                                              |
| contractor David A. Larcon                                                                                                                      | Address                                                                             |
| Phone <u>162-8980</u>                                                                                                                           |                                                                                     |
| Where licensed                                                                                                                                  | License number                                                                      |
| Electrical contractor D. A. Horma                                                                                                               | Dicense number                                                                      |
| Plumbing contractor                                                                                                                             | License number                                                                      |
| Describe the structure, or addition or alter<br>this permit is sought: <u>New Cource</u>                                                        | slab & exterior walls                                                               |
| State the street address at which the propo                                                                                                     | Remodel                                                                             |
|                                                                                                                                                 | sed structure will be built:                                                        |
| Sewalls Point Road.                                                                                                                             | Bahr                                                                                |
| Subdivision Arbela                                                                                                                              | Permit \$ $\frac{10^{20}-10^{20}}{20}$                                              |
|                                                                                                                                                 | 2                                                                                   |
| Plans approved as submitted                                                                                                                     | Plans approved as marked                                                            |
| such debris being gathered in one area and sary, removing same from the area and from ply may result in a Building Inspector or a tion project. | no way relieves me of complying with the<br>outh Florida Building Code. Moreover, I |
| I understand that this structure must and that it must comply with all code requisions final approval by a Building Inspector will Owner        |                                                                                     |
| TOWN RECO                                                                                                                                       | RD Date submitted                                                                   |
| Approved:Building, Inspector                                                                                                                    | <u>cce</u> //22/8/<br>Date /                                                        |
| Approved:                                                                                                                                       | 1 1/2/81                                                                            |
| Commissioner<br>Final Approval given:                                                                                                           | <u>Date</u><br><u>3/2/81</u> Slab OK 2/2/E1,                                        |
| Date<br>Certificate of Occupancy issued                                                                                                         | <u></u>                                                                             |
| Date                                                                                                                                            | e Jiranerey OK 2/ " Jule                                                            |
| SP/1-79                                                                                                                                         | Electrical 110/81                                                                   |