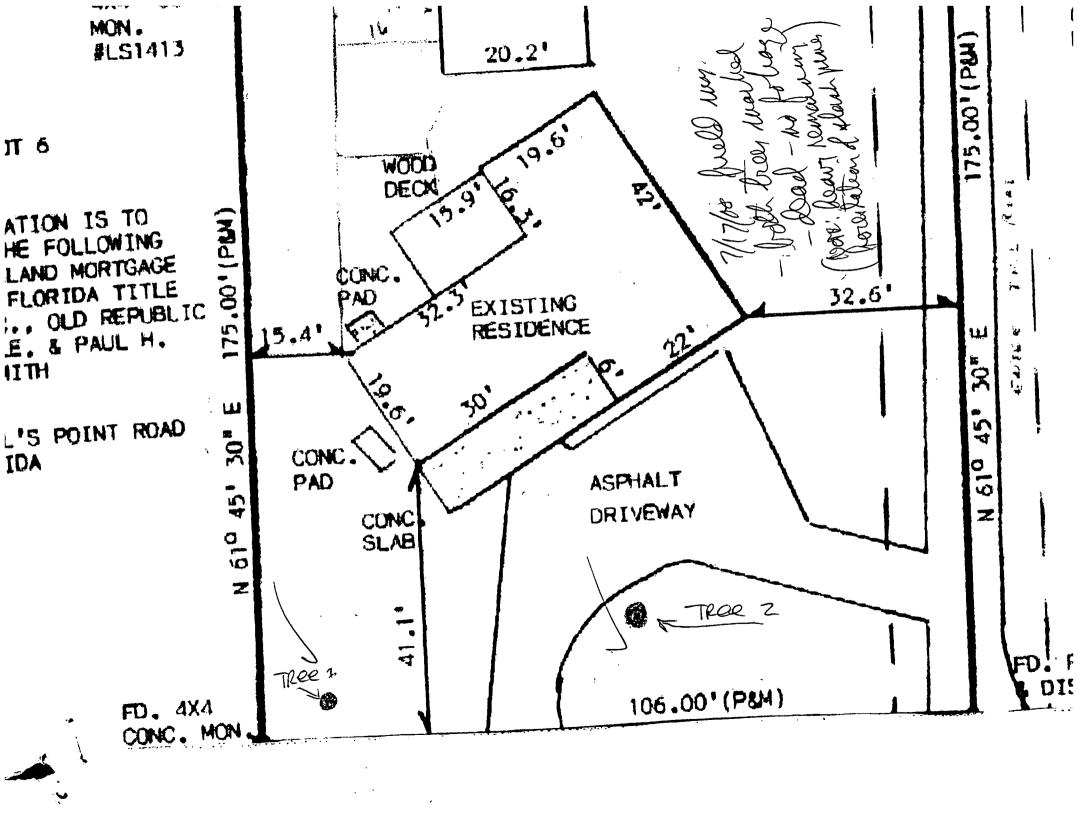

| ecked by                                                          | · ·                                                                                         |
| THE FOLLOWING TREES MAY BE REMOVED OR DE<br>PEPPER, FLORIDA HOLLY TREE, AUSTRALIAN P<br>PERMIT, A TREE IS DEFINED AS ANY SELF-SU<br>HAS A MINIMUM HEIGHT OF TWELVE (12) FEET                                                                       | INE AND STRANGLER F                                               | AGENTIC A BERNIES. BRAZILIAN<br>IG. FOR THE PURPOSE OF THIS<br>IBROUS PERENNIAL PLANT WHICH |

THE FOLLOWING TREES MUST BE REMOVED BEFORE CONSTRUCTION BEGINS: BRAZILIAN PEPPER, FLORIDA HOLLY TREE, AUSTRALIAN PINE AND MELALEUCA?

.

.

- ,

.



én sin

.

.

| APPLIED FOR BY   | <u>FPL</u><br>Courtell    | 1. Of D       | 1                                           | (Contracto                                | r or Owner)        |
|------------------|---------------------------|---------------|---------------------------------------------|-------------------------------------------|--------------------|
|                  |                           |               |                                             |                                           |                    |
| Kind of Trees    | 1 Cubbage 1               | Palm:         |                                             | , біоск                                   |                    |
|                  | emove                     |               |