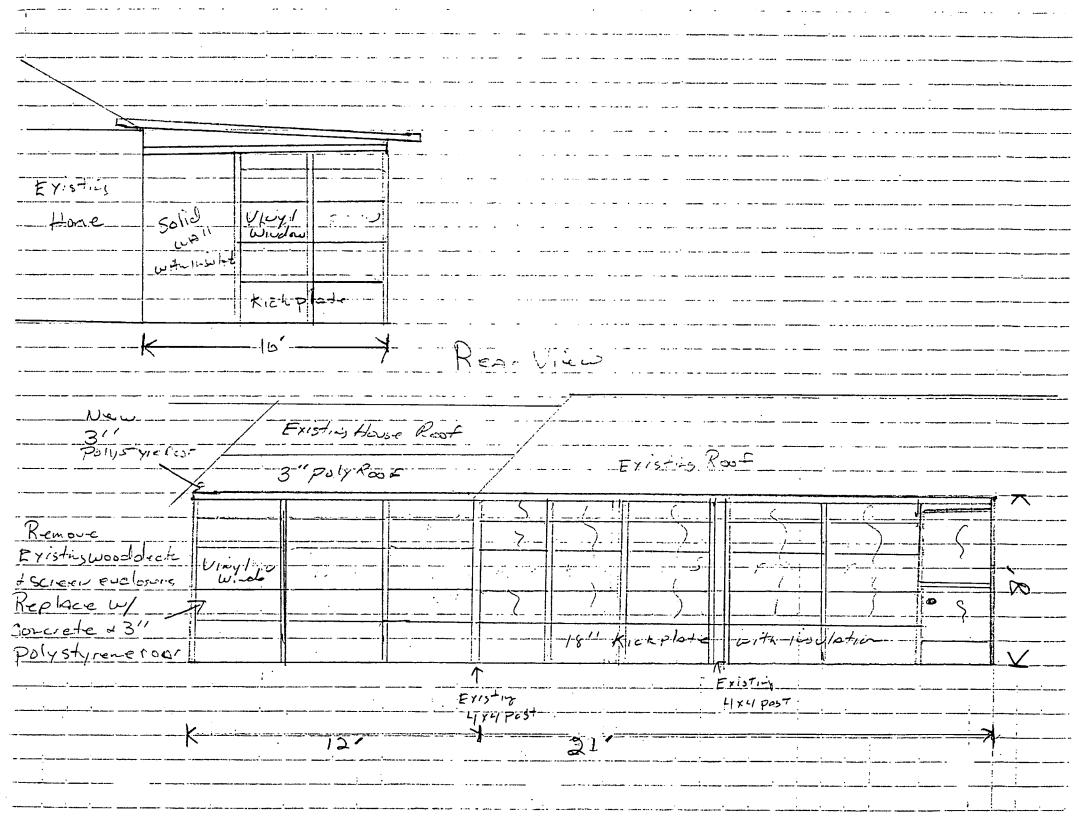

Section 713.13 (1) (a) 7., Florida Statutes: Name Address In addition to himself, owner designates of (Phone#\_\_\_\_\_ Fax#\_\_\_\_\_)to receive a copy of the Lienor's Notice as provided in Section 713.13(1)(b), Florida Statutes. Expiration date of notice of commencement is one year from the date of recording unless a different date is specified. STATE OF FLORIDA, COUNTY OF Mortin

The foregoing instrument was acknowledged before me this 19 98, by D. O'Toole, who is personally known to as identification. STATE OF FLORIDA MARTIN COUNTY FOREGOING \_\_\_\_ PAGES IS A TRUE OFFICIAL NOTARY SEAL TYPE OR PRINT NAME OF NOTARY AND CORRECT COPY OF THE ORIGINAL. JOAN H BARROW

TARY PUBLIC STATE OF FLORIDA NOTARY PUBLIC TITLE COMMISSION NO. CC423705 COMMISSION NUMBER MY COMMISSION EXP. NOV. 30,1998



### SCREEN, VINYL & GLASS ROOMS



### GLASS ROOM-WALL SECTION





| SEAL       | Lawrence E. Bennett, P.E.  CIVIL ENGINEER - DEVELOPMENT CONSULTANT P.O. BOX 4368, SOUTH DAYTONA, FL 32121  TELEPHONE (904) 787-4774  FAX (904) 787-8558 |  |
|------------|---------------------------------------------------------------------------------------------------------------------------------------------------------|--|
| PAGE<br>64 | © COPYRIGHT 1997<br>NOT TO BE REPRODUCED IN WHOLE OR IN PART WITHOUT THE WRITTEN PERMISSION OF LAWRENCE E BENNETT, P.E.                                 |  |

### SCREEN, VINYL & GLASS ROOMS

ANCHOR 1" x 2" x0.044" PLATE TO CONCRETE WITH 1/4" x 2-1/2" CONCRETE ANCHORS WITHIN 6" OF EACH SIDE OF EACH POST AND 24" O.C. MAX. HEADER BEAM

(2) #10 x f SHEET METAL SCREW INTO S