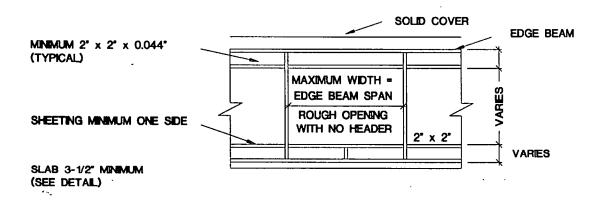

ion to himself, owner designates of (Phone#\_\_\_\_\_ Fax#\_\_\_\_\_)to receive a copy of the Lienor's Notice as provided in Section 713.13(1)(b), Florida Statutes. Expiration date of notice of commencement is one year from the date of recording unless a different date is specified. STATE OF FLORIDA, COUNTY OF Mortin

The foregoing instrument was acknowledged before me this 19 98, by D. O'Toole, who is personally known to as identification. STATE OF FLORIDA MARTIN COUNTY FOREGOING \_\_\_\_ PAGES IS A TRUE OFFICIAL NOTARY SEAL TYPE OR PRINT NAME OF NOTARY AND CORRECT COPY OF THE ORIGINAL. JOAN H BARROW

TARY PUBLIC STATE OF FLORIDA NOTARY PUBLIC TITLE COMMISSION NO. CC423705 COMMISSION NUMBER MY COMMISSION EXP. NOV. 30,1998



### SCREEN, VINYL & GLASS ROOMS



### GLASS ROOM-WALL SECTION





| SEAL       | Lawrence E. Bennett, P.E.  CIVIL ENGINEER - DEVELOPMENT CONSULTANT P.O. BOX 4368, SOUTH DAYTONA, FL 32121  TELEPHONE (904) 787-4774  FAX (904) 787-8558 |  |
|------------|---------------------------------------------------------------------------------------------------------------------------------------------------------|--|
| PAGE<br>64 | © COPYRIGHT 1997<br>NOT TO BE REPRODUCED IN WHOLE OR IN PART WITHOUT THE WRITTEN PERMISSION OF LAWRENCE E BENNETT, P.E.                                 |  |

### SCREEN, VINYL & GLASS ROOMS

ANCHOR 1" x 2" x0.044" PLATE TO CONCRETE WITH 1/4" x 2-1/2" CONCRETE ANCHORS WITHIN 6" OF EACH SIDE OF EACH POST AND 24" O.C. MAX. HEADER BEAM

(2) #10 x f SHEET METAL SCREW INTO SCREW SLOTS

f' x 2' EXTRUSION

1-1/8' MIN. IN CONCRETE

VAPOR BARR