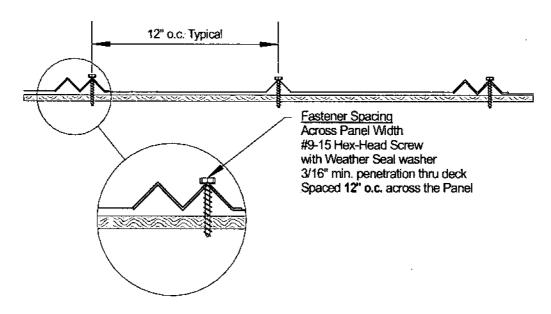

| - 114.25 PSF           |  |  |  |  |
| Fastener Spacing:      | 12"                  | 12"                                 | 12"                    |  |  |  |  |
| Row Spacing: 12"       |                      | 12"                                 | 12"                    |  |  |  |  |
| Fastener<br>Location:  | Corrugation<br>Peaks | Corrugation<br>Peaks                | Corrugation<br>Valleys |  |  |  |  |
| Adhesive: Not required |                      | Refer to Drawing<br>Details 2A & 2B | Not required           |  |  |  |  |

FL #: FL 12966.6-R3

Date: 4/6/12

Report No.: 12-132-5V-S6W-ER

Page 7 of 9

Specialty Structural Engineering

CBUCK, Inc. Certificate of Authorization #8064

# Installation Method JM Metals "JM 5V Crimp" (26 Gauge) Roof Panel Attached to Wood Deck



Detail 1A - Typical Assembly Profile View (METHOD 1)



Detail 1B - Typical Assembly Isometric View (METHOD 1)

## CBUCK Engineering

FL#: F

FL 12966.6-R3

Date: 4/6/12

Report No.: 12-132-5V-S6W-ER

Page 8 of 9

Specialty Structural Engineering

CBUCK, Inc. Certificate of Authorization #8064

# Installation Method JM Metals "JM 5V Crimp" (26 Gauge) Roof Panel Attached to Wood Deck



Detail 2A - Typical Assembly Profile View (METHOD 2)



Detail 2B - Typical Assembly Isometric View (METHOD 2)

FL #: FL 12966.6-R3

Date: 4/6/12

Report No.: 12-132-5V-S6W-ER

Page 9 of 9

Specialty Structural Engineering

CBUCK, Inc. Certificate of Authorization #8064

# Installation Method JM Metals "JM 5V Crimp" (26 Gauge) Roof Panel Attached to Wood Deck



**Detail 3A - Typical Assembly Profile View