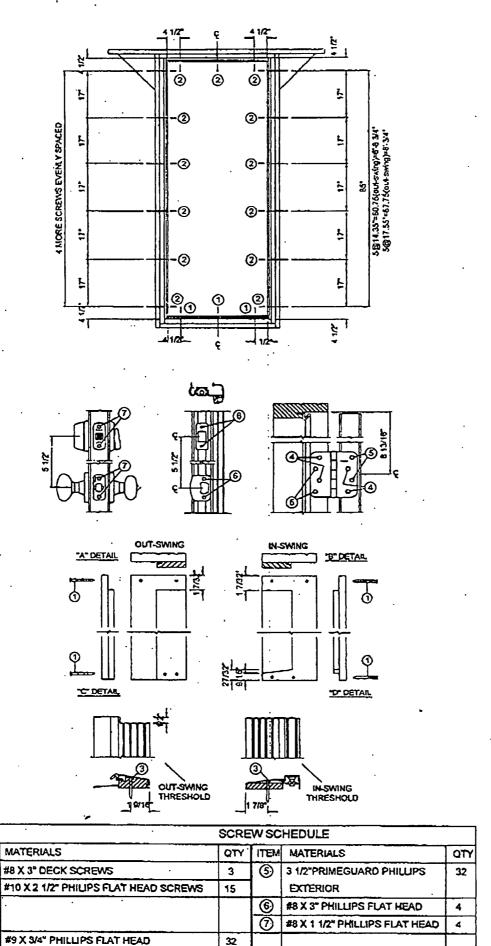

|  |  |
|                          | AN 01REV0503                                                                                                             |                                       | ,040 6      |                                                                    |                                                     | · · · · · · · · · · · · · · · · · · · |  |  |
|                          | · · · · · · · · · · · · · · · ·                                                                                          |                                       |             |                                                                    |                                                     |                                       |  |  |

ITEM





### **TOWN OF SEWALL'S POINT**

One South Sewall's Point Road Sewall's Point, Florida 34996 (772) 287-2455

# **CORRECTION NOTICE**

| ADDRESS: <u>/23                                   </u> | P.R.                                                                       |
|--------------------------------------------------------|----------------------------------------------------------------------------|
| the following violations of the City, same.            | re and these premises and have found County, and/or State laws governing   |
| DOOK FINAL                                             |                                                                            |
| NEED DOOR. MAN                                         | UFACTURER