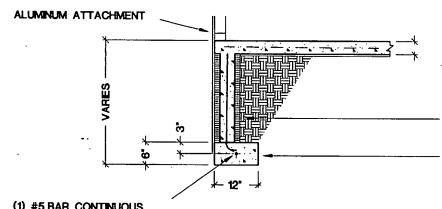

. IN CONCRETE

VAPOR BARRIER UNDER CONCRETE

MIN. 3-1/2" SLAB 2500 PSI CONC. 6x6-10x10 W.W.M. OR FIBER MESH

## HOLLOW POST TO BASE AND HOLLOW POST TO BEAM DETAIL

2" x 2" OR 2" x 3" OR 2" SMB POST

ANCHOR 1" x 2" x 0.044" PLATE TO CONCRETE WITH 1/4" x 2-1/2" CONCRETE ANCHORS WITHIN 6" OF EACH SIDE OF EACH POST AT 24" O.C. MAX. OR THROUGH ANGLE AT 24" O.C. MAX.

MIN. 3-1/2" SLAB 2500 PSI CONC. 6x6-10x10 W.W.M. OR FIBER MESH



### SELF-MATING POST TO BASE AND SELF-MATING POST TO BEAM DETAIL

COPYRIGHT 1997
NOT TO BE REPRODUCED IN WHOLE OR IN PART WITHOUT THE WRITTEN PERMISSION OF LAWRENCE E. BENNETT, P.E.

CVIL ENGINEER - DEVELOPMENT CONSULTANT P.O. BOX 4388, SOUTH DAYTONA, FL 32121
TELEPHONE (904) 767-4774
FAX (904) 767-6558

SEAL

PAGE
65

### SECTION 3

### SCREEN, VINYL & GLASS ROOMS



3-1/2° CONCRETE SLAB 6x6-10x10 W.W.F. OR FIBER MESH CONCRETE

VISQUENE VAPOR BARRIER UNDER SLABS HAVING STRUCTURES ABOVE

WELL COMPACTED CLEAN FILL OVER SACRIFICED NATURAL SOIL 90% RELATIVE DENSITY

CONC. FILLED BLOCK STEM WALL 8" x 8" x 16" CMU

6" x 12" CONCRETE FOOTING WITH (1) #5 CONTINUOUS LOCATE ON UNDISTURBED NATURAL SOIL (1) #5 VERTICAL AT CORNERS AND AT 10'-0" ON CENTER

(1) #5 BAR CONTINUOUS

ROCK CONCRETE

### RAISED PATIO FOOTING



ANCHOR ALUMENUM FRAME TO WALL OR SLAB WITH 1/4" x 2-1/2" MASONRY ANCHORS AT 6" EACH SIDE OF POST AND 2'-0" MAX.

8" x 8" x 16" BLOCK WALL

DECK OR GROUND LEVEL

RIBBON FOOTING OR MONOLITHIC

IF MONOLITHIC SLAB IS USED SEE NOTES OF DETAILS BELOW (2) #4 BARS MIN. 2-1/2" OFF

### KNEE WALL FOOTING FOR SCREENED ENCLOSURES



- NOTES: 1 NO FOOTING REQU