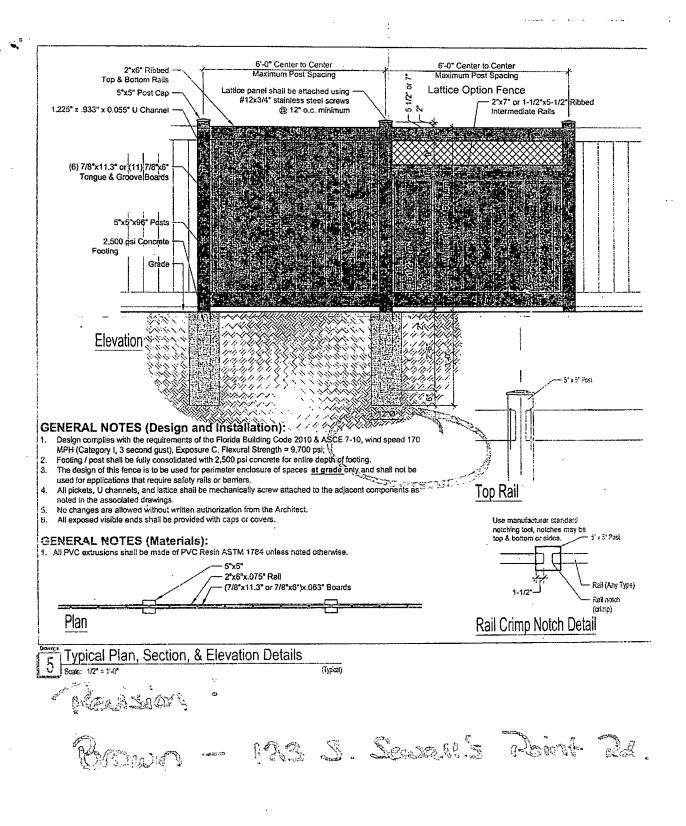

|
| MARTIN COUNTY UTILITIES: JIM CHRIST 772-288-3034 - FAX: 221-1447                                                                                                                                                                                             |
| FLORIDA POWER AND LIGHT: ROB MORRIS 772-223-4215 – FAX: 223-4221                                                                                                                                                                                             |
| COMCAST: TIM KORNDOER 772-692-9010 EXT. 29 – FAX: 692-0759                                                                                                                                                                                                   |



TOWN OF SEWALL'S POINT BUILDING DEPARTMENT FILE COPY

> Depoids Ferro. Comp. 0-772-293-2373

## STANDARD TONGUE AND GROOVE



FULLISH and Install



- PROPERTY LOCATED WITHIN FLOOD ZONE: A-8
- PROPERTY ADDRESS: 123 S. SEWALLS POINT ROAD
- CERTIFIED TO: MATTHEW MCGRATH OHIO SAVINGS BANK, ITS SUCCESSORS AND/OR ASSIGNS ATTORNEYS' TITLE INSURANCE FUND, INC. MCCARTHY, SUMMERS, BOBKO, WOOD, SAWYER & PERRY, P.A.
- 1. Survey of description as furnishe
- 2. Londs shown hereon were not
- and/or rights-of-way of record
- (P) Denotes distance or bearing b
- (F) Denotes measured distance or
- (C) Denotes calculated distance or I
- 3. All bearings are referenced to as shown hereon, unless otherw
- 4. Elevations shown hereon are re Vertical Datum of 1929, and a 5. There are no above ground encroact
- S