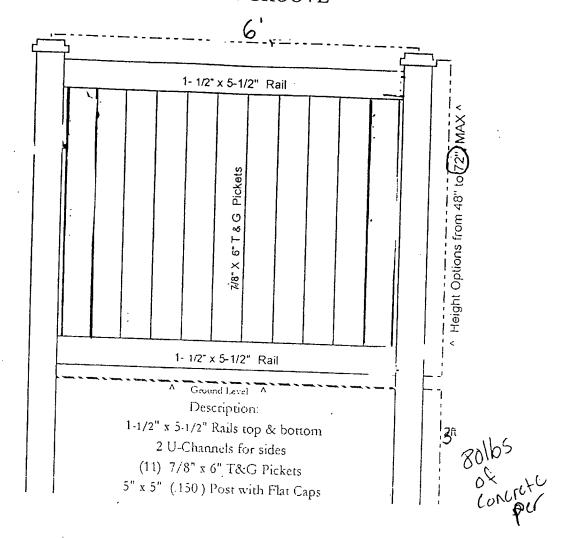

|
| FLORIDA POWER AND LIGHT: ROB MORRIS 772-223-4215 – FAX: 223-4221                                                                                                                                                                                             |
| COMCAST: TIM KORNDOER 772-692-9010 EXT. 29 – FAX: 692-0759                                                                                                                                                                                                   |



TOWN OF SEWALL'S POINT BUILDING DEPARTMENT FILE COPY

> Depoids Ferro. Comp. 0-772-293-2373

## STANDARD TONGUE AND GROOVE



FULLISH and Install



- PROPERTY LOCATED WITHIN FLOOD ZONE: A-8
- PROPERTY ADDRESS: 123 S. SEWALLS POINT ROAD
- CERTIFIED TO: MATTHEW MCGRATH OHIO SAVINGS BANK, ITS SUCCESSORS AND/OR ASSIGNS ATTORNEYS' TITLE INSURANCE FUND, INC. MCCARTHY, SUMMERS, BOBKO, WOOD, SAWYER & PERRY, P.A.
- 1. Survey of description as furnishe
- 2. Londs shown hereon were not
- and/or rights-of-way of record
- (P) Denotes distance or bearing b
- (F) Denotes measured distance or
- (C) Denotes calculated distance or I
- 3. All bearings are referenced to as shown hereon, unless otherw
- 4. Elevations shown hereon are re Vertical Datum of 1929, and a 5. There are no above ground encroact
- SET 1.8. SET 5/8 IRON BAR & CA FND. FOUND OBJECT 1.P. IRON PIPE C.H. CONCRETE HONUMENT

Jene

#### **ORDINANCE NO. 356**

AN OR