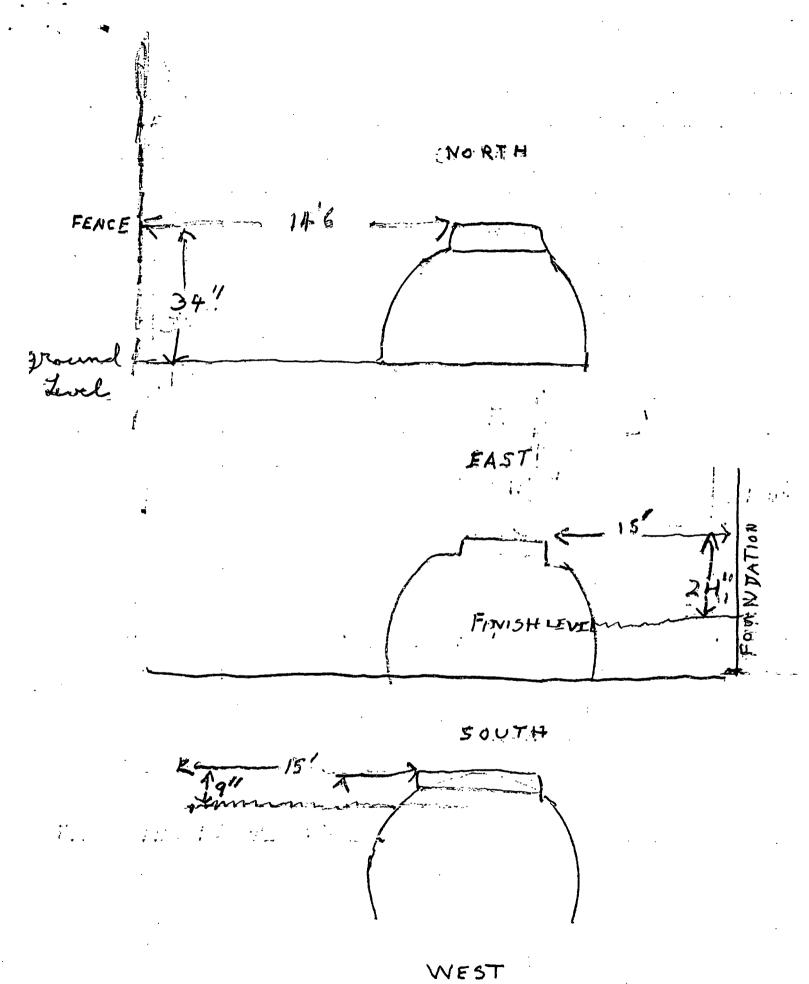

#### TOWN OF SEWALL'S POINT ADMINISTRATIVE VARIANCE APPLICATION FORM

| 1. Owner of Property: SARAH A. HAGLER                                                                                                                 |    |
|-------------------------------------------------------------------------------------------------------------------------------------------------------|----|
| 2. Address of Property: 123 SOUTH SEWALL'S POINT ROAD                                                                                                 |    |
| 3. Address of Applicant: 123 SOUTH SEWALL'S POINT ROAD                                                                                                |    |
| 4. Phone No. of Applicant: <u>407–288–6786</u>                                                                                                        |    |
| 5. Length and Location (front, rear, side) of Encroachment (if more than one, please                                                                  |    |
| list separately):                                                                                                                                     |    |
| 1) THE NORTHEAST CORNER OF THE GARAGE IS 33.52 feet from SEWALL'S POINT ROAD. (FROM                                                                   | ΝT |
| 2) THE SOUTHWEST CORNER IS 14.57 feet from THE SOUTH PROPERTY LINE. (SIDE                                                                             | Ξ) |
| 3) THE SOUTH EAST CORNER IS 14.56 feet from THE SOUTH PROPERTY LINE.  6. Have you included the following materials with your application?  YES  (SIDE | Ξ) |
| A. \$250.00 Filing Fee 043.14-94  B. \$250.00 Costs Deposit 04 3-14-94                                                                                |    |
| C. Certificate of Ownership  D. Certificate of Adjacent Owners                                                                                        |    |
| E. Survey  F. Letters of No Objection or Proof of Mailing Notice                                                                                      |    |
| 7. Does/do the encroachment(s) result from development under a permit for which a                                                                     |    |
| certificate of occupancy was issued prior to March 11, 1992?                                                                                          |    |
| I hereby certify that all of the information above and the application materials I                                                                    |    |
| have provided are true and correct:                                                                                                                   |    |
|                                                                                                                                                       |    |
| Sarah a. Hag Der<br>Applicant                                                                                                                         |    |
| Dated this 12 day of March, 1994.                                                                                                                     |    |