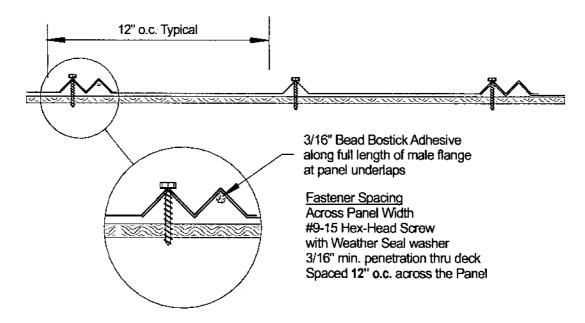

rugation<br>Valleys |  |  |  |  |
| Adhesive: Not required |                      | Refer to Drawing<br>Details 2A & 2B | Not required           |  |  |  |  |

FL #: FL 12966.6-R3

Date: 4/6/12

Report No.: 12-132-5V-S6W-ER

Page 7 of 9

Specialty Structural Engineering

CBUCK, Inc. Certificate of Authorization #8064

# Installation Method JM Metals "JM 5V Crimp" (26 Gauge) Roof Panel Attached to Wood Deck



Detail 1A - Typical Assembly Profile View (METHOD 1)



Detail 1B - Typical Assembly Isometric View (METHOD 1)

## CBUCK Engineering

FL#: F

FL 12966.6-R3

Date: 4/6/12

Report No.: 12-132-5V-S6W-ER

Page 8 of 9

Specialty Structural Engineering

CBUCK, Inc. Certificate of Authorization #8064

# Installation Method JM Metals "JM 5V Crimp" (26 Gauge) Roof Panel Attached to Wood Deck



Detail 2A - Typical Assembly Profile View (METHOD 2)



Detail 2B - Typical Assembly Isometric View (METHOD 2)

FL #: FL 12966.6-R3

Date: 4/6/12

Report No.: 12-132-5V-S6W-ER

Page 9 of 9

Specialty Structural Engineering

CBUCK, Inc. Certificate of Authorization #8064

# Installation Method JM Metals "JM 5V Crimp" (26 Gauge) Roof Panel Attached to Wood Deck



**Detail 3A - Typical Assembly Profile View (METHOD 3)** 



Detail 3B - Typical Assembly Isometric View (METHOD 3)



EXTERIOR RESEARCH & DESIGN, LLC.

Certificate of Authorization #9503 353 Christian Street

Oxford, CT 06478

PHONE: (203) 262-9245 FAX: (203) 262-9243

#### **EVALUATION REPORT**

Mule-Hide Products Co., Inc. 1195 Prince Hall Drive, Suite A Beloit, WI 53511-5481 Evaluation Report M10000.03.08-R1

FL10497-R1

**Da