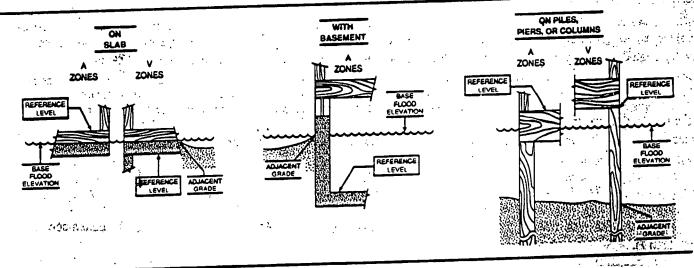

## ELEVATION CERTIFICATE

#### **ELEVATION CERTIFICATE**

#### FEDERAL EMERGENCY MANAGEMENT AGENCY NATIONAL FLOOD INSURANCE PROGRAM

ATTENTION: Use of this certificate does not provide a waiver of the flood insurance purchase requirement. This form is used only to provide elevation information necessary to ensure compliance with applicable community floodplain management ordinances, to determine the proper insurance premium rate, and/or to support a request for a Letter of Map Amendment or Revision (LOMA or LOMR).