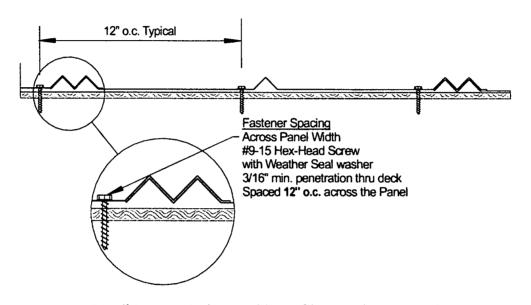

(26 Gauge) Roof Panel Attached to Wood Deck



Detail 1A - Typical Assembly Profile View (METHOD 1)



Detail 1B - Typical Assembly Isometric View (METHOD 1)

## CBUCK Engineering

FL#: F

FL 12966.6-R3

Date: 4/6/12

Report No.: 12-132-5V-S6W-ER

Page 8 of 9

Specialty Structural Engineering

CBUCK, Inc. Certificate of Authorization #8064

# Installation Method JM Metals "JM 5V Crimp" (26 Gauge) Roof Panel Attached to Wood Deck



Detail 2A - Typical Assembly Profile View (METHOD 2)



Detail 2B - Typical Assembly Isometric View (METHOD 2)

FL #: FL 12966.6-R3

Date: 4/6/12

Report No.: 12-132-5V-S6W-ER

Page 9 of 9

Specialty Structural Engineering

CBUCK, Inc. Certificate of Authorization #8064

# Installation Method JM Metals "JM 5V Crimp" (26 Gauge) Roof Panel Attached to Wood Deck



**Detail 3A - Typical Assembly Profile View (METHOD 3)** 



Detail 3B - Typical Assembly Isometric View (METHOD 3)



EXTERIOR RESEARCH & DESIGN, LLC.

Certificate of Authorization #9503 353 Christian Street

Oxford, CT 06478

PHONE: (203) 262-9245 FAX: (203) 262-9243

#### **EVALUATION REPORT**

Mule-Hide Products Co., Inc. 1195 Prince Hall Drive, Suite A Beloit, WI 53511-5481 Evaluation Report M10000.03.08-R1

FL10497-R1

**Date of Issuance: 03/28/2008** 

Revision 1: 12/06/2011

#### SCOPE:

This Evaluation Report is issued under Rule 9N-3 and the applicable rules and regulations governing the use of construction materials in the State of Florida. The documentation submitted has been reviewed by Robert Nieminen, P.E. for use of the product under the Florida Building Code. The product