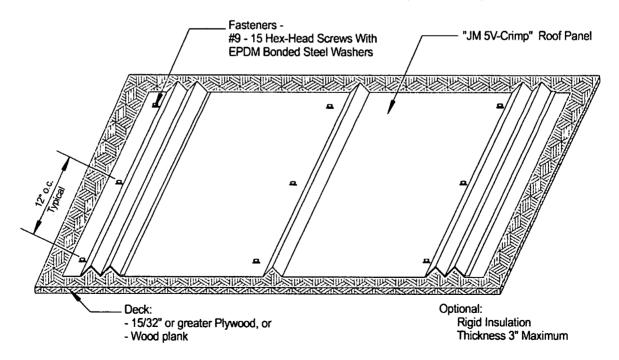

ypical Assembly Profile View (METHOD 1)



Detail 1B - Typical Assembly Isometric View (METHOD 1)

## CBUCK Engineering

FL#: F

FL 12966.6-R3

Date: 4/6/12

Report No.: 12-132-5V-S6W-ER

Page 8 of 9

Specialty Structural Engineering

CBUCK, Inc. Certificate of Authorization #8064

# Installation Method JM Metals "JM 5V Crimp" (26 Gauge) Roof Panel Attached to Wood Deck



Detail 2A - Typical Assembly Profile View (METHOD 2)



Detail 2B - Typical Assembly Isometric View (METHOD 2)

FL #: FL 12966.6-R3

Date: 4/6/12

Report No.: 12-132-5V-S6W-ER

Page 9 of 9

Specialty Structural Engineering

CBUCK, Inc. Certificate of Authorization #8064

# Installation Method JM Metals "JM 5V Crimp" (26 Gauge) Roof Panel Attached to Wood Deck



**Detail 3A - Typical Assembly Profile View (METHOD 3)** 



Detail 3B - Typical Assembly Isometric View (METHOD 3)



EXTERIOR RESEARCH & DESIGN, LLC.

Certificate of Authorization #9503 353 Christian Street

Oxford, CT 06478

PHONE: (203) 262-9245 FAX: (203) 262-9243

#### **EVALUATION REPORT**

Mule-Hide Products Co., Inc. 1195 Prince Hall Drive, Suite A Beloit, WI 53511-5481 Evaluation Report M10000.03.08-R1

FL10497-R1

**Date of Issuance: 03/28/2008** 

Revision 1: 12/06/2011

#### SCOPE:

This Evaluation Report is issued under Rule 9N-3 and the applicable rules and regulations governing the use of construction materials in the State of Florida. The documentation submitted has been reviewed by Robert Nieminen, P.E. for use of the product under the Florida Building Code. The product described herein has been designed to comply with the 2010 F