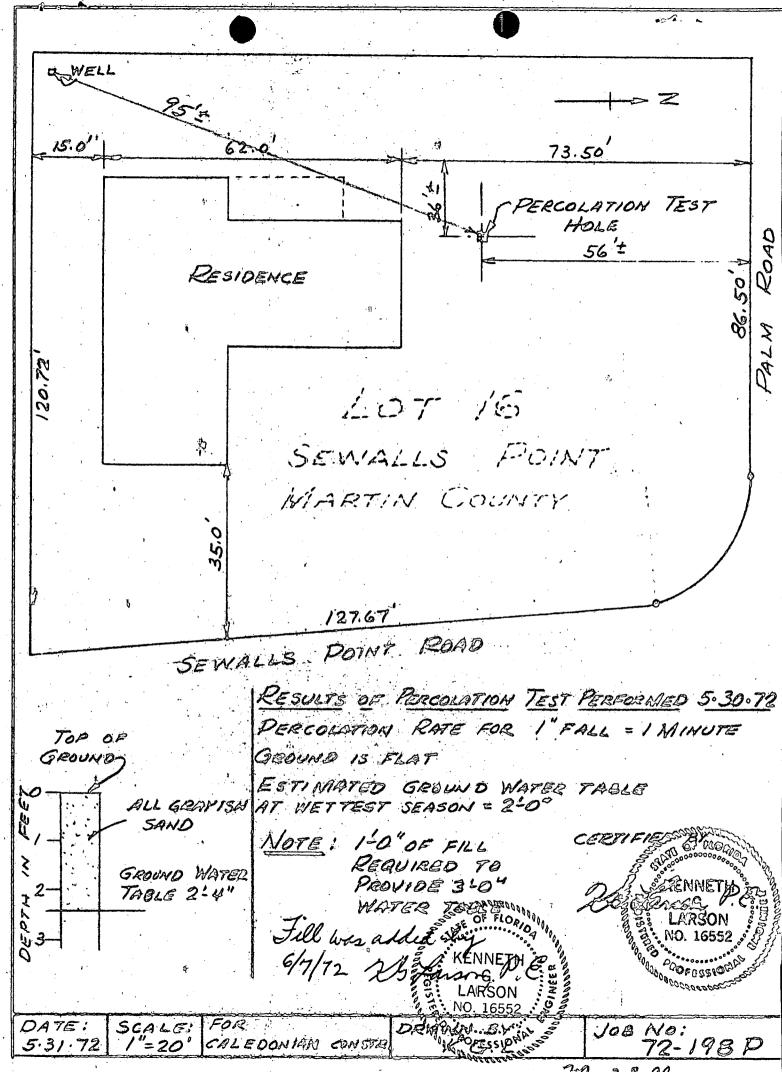

## 2933 DECK

Permit No. Date Z-Z
APPLICATION FOL: A PERMIT TO BUILD A DOCK, FENCE, POOL, SOLAR HEATING DEVICE, SCREENED

ENCLOSURE, GARAGE OR ANY OTHER STRUCTURE NOT A HOUSE OR A COMMERCIAL BUILDING This application must be accompanied by three (3) sets of complete plans, to scale, including a plot plan showing set-backs; plumbing and electrical layouts, if applicable, and at least two (2) elevations, as applicable. Owner Sarah A. resent Address 123 S. Sewalls Pt. Rd. Phone 288-6786 Contractor Same Address Phone Where licensed License number License number Electrical contractor Plumbing contractor License number Describe the structure, or addition or alteration to an existing structure, for which this permit is sought: 8'X12' Deck on N.W. Corner of present structure. back porch but without root & concrete the street address at which the proposed structure will be built: Sewalls St. Rd. Subdivision Palm Row Lot number 16 Block number \_Cost of permit \$\_\_/S\_X Contract price \$ Plans approved as submitted \_Plans approved as marked\_ I understand that this permit is good for 12 months from the date of its issue and that the structure must be completed in accordance with the approved plan. I further understand that approval of these plans in no way relieves me of complying with the Town of Sewall's Point Ordinances and the South Florida Building Code. Moreover, I understand that I am responsible for maintaining the construction site in a neat and orderly fashion, policing the area for trash, scrap building materials and other debris, such debris being gathered in one area and at least once a week, or oftener when necessary, removing same from the area and from the Town of Sewall's Point. Failure to comply may result in a Building Inspector or Town Commissioner "red-tacking" the construction project. Contractor Sarah A. Ha I understand that this structure must be in accordance with the approved plans and that it must comply with all code requirements of the Town of Sewall's Point before final approval by a Building Inspector will be given. TOWN RECORD Date submitted Inspecto Approved: - Final Approval given: Commissioner Date Certificate of Occupancy issued (if applicable) Date

#### TOWN OF SEWALL'S POINT ADMINISTRATIVE VARIANCE APPLICATION FORM

| 1. Owner of Property: SARAH A. HAGLER                                                                                                                 |    |
|-------------------------------------------------------------------------------------------------------------------------------------------------------|----|
| 2. Address of Property: 123 SOUTH SEWALL'S POINT ROAD                                                                                                 |    |
| 3. Address of Applicant: 123 SOUTH SEWALL'S POINT ROAD                                                                                                |    |
| 4. Phone No. of Applicant: <u>407–288–6786</u>                                                                                                        |    |
| 5. Length and Location (front, rear, side) of Encroachment (if more than one, please                                                                  |    |
| list separately):                                                                                                                                     |    |
| 1) THE NORTHEAST CORNER OF THE GARAGE IS 33.52 feet from SEWALL'S POINT ROAD. (FROM                                                                   | ΝT |
| 2) THE SOUTHWEST CORNER IS 14.57 feet from THE SOUTH PROPERTY LINE. (SIDE                                                                             | Ξ) |
| 3) THE SOUTH EAST CORNER IS 14.56 feet from THE SOUTH PROPERTY LINE.  6. Have you included the following materials with your application?  YES  (SIDE | Ξ) |
| A. \$250.00 Filing Fee 043.14-94  B. \$250.00 Costs Deposit 04 3-14-94                                                                                |    |
| C. Certificate of Ownership  D. Certificate of Adjacent Owners                                                                                        |    |
| E. Survey  F. Letters of No Objection or Proof of Mailing Notice                                                                                      |    |
| 7. Does/do the encroachment(s) result from development under a permit for which a                                                                     |    |
| certificate of occupancy was issued prior to March 11, 1992?                                                                                          |    |
| I hereby certify that all of the information above and the application materials I                                                                    |    |
| have provided are true and correct:                                                                                                                   |    |
|                                                                                                                                                       |    |
| Sarah a. Hag Der<br>Applicant                                                                                                                         |    |
| Dated this 12 day of March, 1994.                                                                                                                     |    |

Lot 16, PALM ROW, according to the Amended and Revised Plat of Palm Row as filed in Plat Book 4, Page 68, Martin County, Florida.

SUBJECT to all easements, restrictions and zoning of record.

ISSUED BY

TILTON & WOODS, P.A.