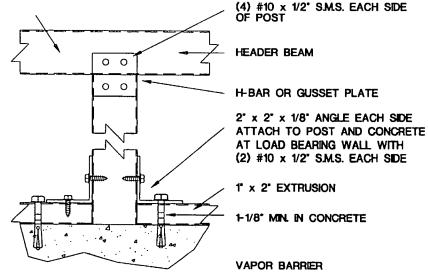

IN WHOLE OR IN PART WITHOUT THE WRITTEN PERMISSION OF LAWRENCE E BENNETT, P.E.                                 |  |

### SCREEN, VINYL & GLASS ROOMS

ANCHOR 1" x 2" x0.044" PLATE TO CONCRETE WITH 1/4" x 2-1/2" CONCRETE ANCHORS WITHIN 6" OF EACH SIDE OF EACH POST AND 24" O.C. MAX. HEADER BEAM

(2) #10 x f SHEET METAL SCREW INTO SCREW SLOTS

f' x 2' EXTRUSION

1-1/8' MIN. IN CONCRETE

VAPOR BARRIER UNDER CONCRETE

MIN. 3-1/2" SLAB 2500 PSI CONC. 6x6-10x10 W.W.M. OR FIBER MESH

## HOLLOW POST TO BASE AND HOLLOW POST TO BEAM DETAIL

2" x 2" OR 2" x 3" OR 2" SMB POST

ANCHOR 1" x 2" x 0.044" PLATE TO CONCRETE WITH 1/4" x 2-1/2" CONCRETE ANCHORS WITHIN 6" OF EACH SIDE OF EACH POST AT 24" O.C. MAX. OR THROUGH ANGLE AT 24" O.C. MAX.

MIN. 3-1/2" SLAB 2500 PSI CONC. 6x6-10x10 W.W.M. OR FIBER MESH



### SELF-MATING POST TO BASE AND SELF-MATING POST TO BEAM DETAIL

COPYRIGHT 1997
NOT TO BE REPRODUCED IN WHOLE OR IN PART WITHOUT THE WRITTEN PERMISSION OF LAWRENCE E. BENNETT, P.E.

CVIL ENGINEER - DEVELOPMENT CONSULTANT P.O. BOX 4388, SOUTH DAYTONA, FL 32121
TELEPHONE (904) 767-4774
FAX (904) 767-6558

SEAL

PAGE
65

### SECTION 3

### SCREEN, VINYL & GLASS ROOMS



3-1/2° CONCRETE SLAB 6x6-10x10 W.W.F. OR FIBER MESH CONCRETE

VISQUENE VAPOR BARRIER UNDER SLABS HAVING STRUCTURES ABOVE

WELL COMPACTED CLEAN FILL OVER SACRIFICED NATURAL SOIL 90% RELATIVE DENSITY

CONC. FILLED BLOCK STEM WALL 8" x 8" x 16" CMU

6" x 12" CONCRETE FOOTING WITH (1) #5 CONTINUOUS LOCATE ON UNDISTURBED NATURAL SOIL (1) #5 VERTICAL AT CORNERS AND AT 10'-0" ON CENTER

(1) #5 BAR CONTINUOUS

ROCK CONCRETE

### RA