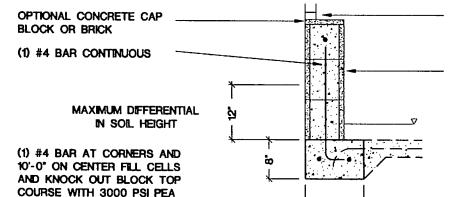

ST TO BASE AND SELF-MATING POST TO BEAM DETAIL

COPYRIGHT 1997
NOT TO BE REPRODUCED IN WHOLE OR IN PART WITHOUT THE WRITTEN PERMISSION OF LAWRENCE E. BENNETT, P.E.

CVIL ENGINEER - DEVELOPMENT CONSULTANT P.O. BOX 4388, SOUTH DAYTONA, FL 32121
TELEPHONE (904) 767-4774
FAX (904) 767-6558

SEAL

PAGE
65

### SECTION 3

### SCREEN, VINYL & GLASS ROOMS



3-1/2° CONCRETE SLAB 6x6-10x10 W.W.F. OR FIBER MESH CONCRETE

VISQUENE VAPOR BARRIER UNDER SLABS HAVING STRUCTURES ABOVE

WELL COMPACTED CLEAN FILL OVER SACRIFICED NATURAL SOIL 90% RELATIVE DENSITY

CONC. FILLED BLOCK STEM WALL 8" x 8" x 16" CMU

6" x 12" CONCRETE FOOTING WITH (1) #5 CONTINUOUS LOCATE ON UNDISTURBED NATURAL SOIL (1) #5 VERTICAL AT CORNERS AND AT 10'-0" ON CENTER

(1) #5 BAR CONTINUOUS

ROCK CONCRETE

### RAISED PATIO FOOTING



ANCHOR ALUMENUM FRAME TO WALL OR SLAB WITH 1/4" x 2-1/2" MASONRY ANCHORS AT 6" EACH SIDE OF POST AND 2'-0" MAX.

8" x 8" x 16" BLOCK WALL

DECK OR GROUND LEVEL

RIBBON FOOTING OR MONOLITHIC

IF MONOLITHIC SLAB IS USED SEE NOTES OF DETAILS BELOW (2) #4 BARS MIN. 2-1/2" OFF

### KNEE WALL FOOTING FOR SCREENED ENCLOSURES



- NOTES: 1 NO FOOTING REQUIRED EXCEPT WHEN ADDRESSING EROSION UNTIL THE ROOM EXCEEDS 16'-0'. ROOMS GREATER THAN 16'-0' USE TYPE I FOOTING.
  - 2. FOOTINGS SHALL BE MIN. 2,500 PSI CONCRETE WITH 6x6-10x10 WELDED WIRE MESH OR FIBER MESH MAY BE USED IN LIEU OF MESH.
  - 3. IF LOCAL BUILDING CODES REQUIRES A MINIMUM FOOTING USE TYPE II FOOTING OR FOOTING SECTION REQUIRED BY LOCAL CODE. LOCAL CODE GOVERNS.

### SLAB DETAILS ADDRESSING EROSION

Lawrence E. Bennett, P.E. CIVIL E