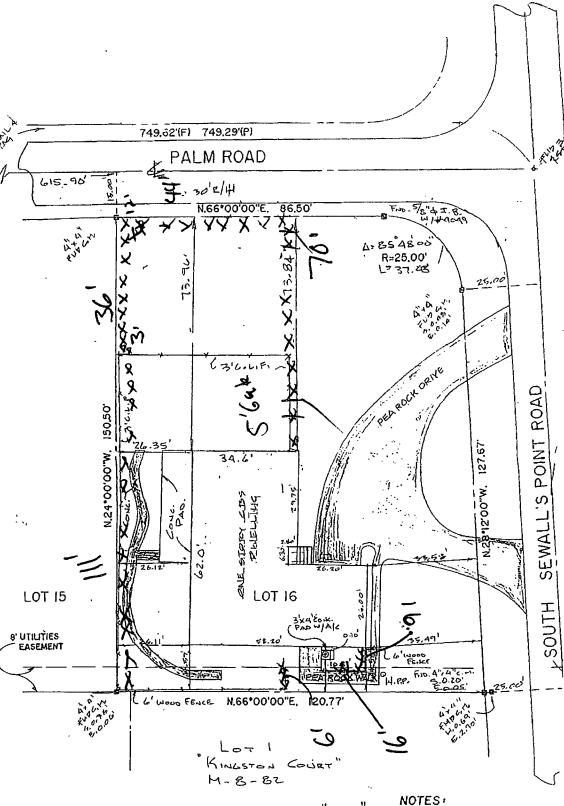

#### TOWN OF SEWALL'S POINT ADMINISTRATIVE YARIANCE APPROYAL

| 1. Owner of Property: SARAH A. HAGLER                                                    |
|------------------------------------------------------------------------------------------|
| 2. Legal Description of Property:                                                        |
| PALM ROW REVISED & AMENDED, LOT 16                                                       |
|                                                                                          |
| 3. Date of Administrative Variance Application: 3-14-94                                  |
| Whereas, the Town of Sewall's Point Building Commissioner (the "Building                 |
| Commissioner") has authority under the Town of Sewall's Point Code of Ordinances to gran |
| administrative variances upon making certain findings of fact; and                       |
| Whereas, the Building Commissioner has reviewed an Administrative Variance               |
| Application (the "Application") for the Property described above and determined that the |
| Application is complete; and                                                             |
| Whereas, the Building Commissioner has made the appropriate findings of fact and         |
| finds that:                                                                              |
| (1) The setback violation(s) for the encroachments shown on the survey                   |
| attached as Exhibit "A" (the "Survey") was/were a good faith error(s) and was/were not   |
| intentional; and                                                                         |
| (2) The encroachment(s) is/are less than or equal to five percent (5%) of the            |

Town of Sewall's Point Administrative Variance Approval Page Two

setback requirement(s) in effect on the date that the encroachment was first created, or twenty inches (20"), whichever is less; and

- (3) No letters of objection to the administrative variance application have been filed by adjacent owners with the Town Clerk; and
- (4) The Application meets the conditions of the Town of Sewall's Point Code of Ordinances for an administrative variance.

#### TOWN OF SEWALL'S POINT ADMINISTRATIVE VARIANCE APPLICATION FORM

| 1. Owner of Property: SARAH A. HAGLER                                                                                                                 |    |
|-------------------------------------------------------------------------------------------------------------------------------------------------------|----|
| 2. Address of Property: 123 SOUTH SEWALL'S POINT ROAD                                                                                                 |    |
| 3. Address of Applicant: 123 SOUTH SEWALL'S POINT ROAD                                                                                                |    |
| 4. Phone No. of Applicant: <u>407–288–6786</u>                                                                                                        |    |
| 5. Length and Location (front, rear, side) of Encroachment (if more than one, please                                                                  |    |
| list separately):                                                                                                                                     |    |
| 1) THE NORTHEAST CORNER OF THE GARAGE IS 33.52 feet from SEWALL'S POINT ROAD. (FROM                                                                   | ΝT |
| 2) THE SOUTHWEST CORNER IS 14.57 feet from THE SOUTH PROPERTY LINE. (SIDE                                                                             | Ξ) |
| 3) THE SOUTH EAST CORNER IS 14.56 feet from THE SOUTH PROPERTY LINE.  6. Have you included the following materials with your application?  YES  (SIDE | Ξ) |
| A. \$250.00 Filing Fee 043.14-94  B. \$250.00 Costs Deposit 04 3-14-94                                                                                |    |
| C. Certificate of Ownership  D. Certificate of Adjacent Owners                                                                                        |    |
| E. Survey  F. Letters of No Objection or Proof of Mailing Notice                                                                                      |    |
| 7. Does/do the encroachment(s) result from development under a permit for which a                                                                     |    |
| certificate of occupancy was issued prior to March 11, 1992?                                                                                          |    |
| I hereby certify that all of the information above and the application materials I                                                                    |    |
| have provided are true and correct:                                                                                                                   |    |
|                                                                                                                                                       |    |
| Sarah a. Hag Der<br>Applicant                                                                                                                         |    |
| Dated this 12 day of March, 1994.                                                                                                                     |    |

Lot 16, PALM ROW, according to the Amended and Revised Plat of Palm Row as filed in Plat Book 4, Page 68, Martin County, Florida.

SUBJECT to all easements, restrictions and zoning of record.

ISSUED BY

TILTON & WOODS, P.A.