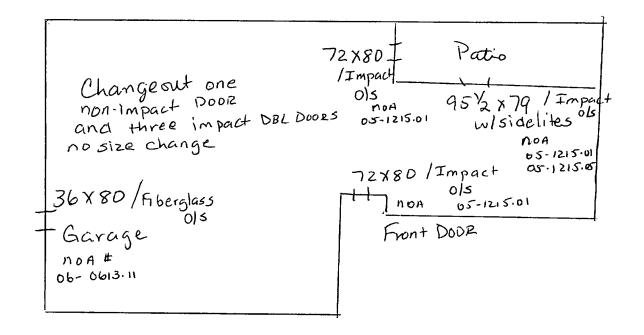

|

McGrath

123 5 Sewalls Point Rd

Stuart, Fl. 34996

772-781-1318

| TOWN OF SEWALL'S POINT THESE PLANS HAVE BEEN THESE SOR CODE COMPLIANCE |
|------------------------------------------------------------------------|
| REVIEWED FOR CODE COMPLIANCE DATE                                      |
|                                                                        |
| BUILDING OFFICIAL                                                      |



## WINDOW/DOOR SCHEDULE

|          |             | •                                     |      |             |                  |                                       |
|----------|-------------|---------------------------------------|------|-------------|------------------|---------------------------------------|
| I.D.     | APPOX       |                                       | *    | IMPACT      | PROTECTION       |                                       |
| NO       | OPENING     | DESIGNATION                           | TYPE | IMPACT      | SHUTTER          | REMARKS                               |
|          | SIZE (WXH)  |                                       |      | GLASS       |                  |                                       |
|          | 37"X63"     | 25