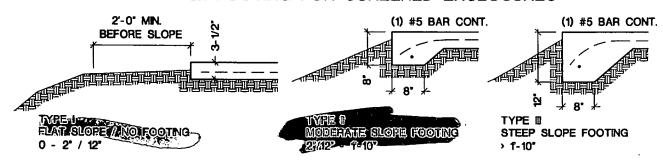

Permit No

Approval of these plans in no way relieves the contractor or builder of complying with the Town of Sewall's Point Ordinances, the South Florida Building Code and the State of Florida Model Energy Efficiency Building Code.