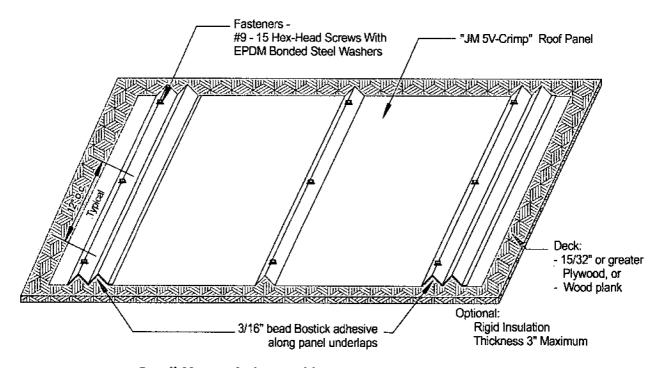

ed |                      | Refer to Drawing<br>Details 2A & 2B | Not required           |  |  |  |  |

FL #: FL 12966.6-R3

Date: 4/6/12

Report No.: 12-132-5V-S6W-ER

Page 7 of 9

Specialty Structural Engineering

CBUCK, Inc. Certificate of Authorization #8064

# Installation Method JM Metals "JM 5V Crimp" (26 Gauge) Roof Panel Attached to Wood Deck



Detail 1A - Typical Assembly Profile View (METHOD 1)



Detail 1B - Typical Assembly Isometric View (METHOD 1)

## CBUCK Engineering

FL#: F

FL 12966.6-R3

Date: 4/6/12

Report No.: 12-132-5V-S6W-ER

Page 8 of 9

Specialty Structural Engineering

CBUCK, Inc. Certificate of Authorization #8064

# Installation Method JM Metals "JM 5V Crimp" (26 Gauge) Roof Panel Attached to Wood Deck



Detail 2A - Typical Assembly Profile View (METHOD 2)



Detail 2B - Typical Assembly Isometric View (METHOD 2)

FL #: FL 12966.6-R3

Date: 4/6/12

Report No.: 12-132-5V-S6W-ER

Page 9 of 9

Specialty Structural Engineering

CBUCK, Inc. Certificate of Authorization #8064

# Installation Method JM Metals "JM 5V Crimp" (26 Gauge) Roof Panel Attached to Wood Deck



**Detail 3A - Typical Assembly Profile View (METHOD 3)** 



Detail 3B - Typical Assembly Isometric View (METHOD 3)



EXTERIOR RESEARCH & DESIGN, LLC.

Certificate of Authorization #9503 353 Christian Street

Oxford, CT 06478

PHONE: (203) 262-9245 FAX: (203) 262-9243

#### **EVALUATION REPORT**

Mule-Hide Products Co., Inc. 1195 Prince Hall Drive, Suite A Beloit, WI 53511-5481 Evaluation Report M10000.03.08-R1

FL10497-R1

**Date of Issuance: 03/28/2008** 

Revision 1: 12/06/2011

#