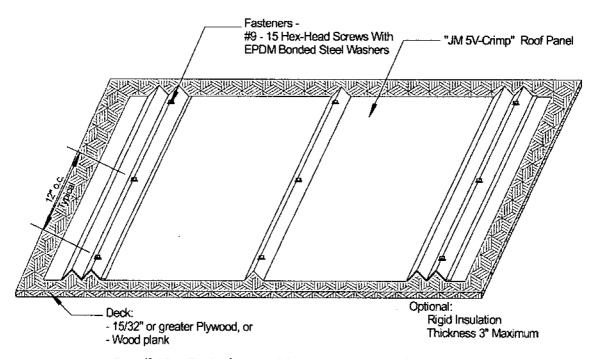

er Spacing:      | 12"                  | 12"                                 | 12"                    |  |  |  |  |
| Row Spacing: 12"       |                      | 12"                                 | 12"                    |  |  |  |  |
| Fastener<br>Location:  | Corrugation<br>Peaks | Corrugation<br>Peaks                | Corrugation<br>Valleys |  |  |  |  |
| Adhesive: Not required |                      | Refer to Drawing<br>Details 2A & 2B | Not required           |  |  |  |  |

FL #: FL 12966.6-R3

Date: 4/6/12

Report No.: 12-132-5V-S6W-ER

Page 7 of 9

Specialty Structural Engineering

CBUCK, Inc. Certificate of Authorization #8064

# Installation Method JM Metals "JM 5V Crimp" (26 Gauge) Roof Panel Attached to Wood Deck



Detail 1A - Typical Assembly Profile View (METHOD 1)



Detail 1B - Typical Assembly Isometric View (METHOD 1)

## CBUCK Engineering

FL#: F

FL 12966.6-R3

Date: 4/6/12

Report No.: 12-132-5V-S6W-ER

Page 8 of 9

Specialty Structural Engineering

CBUCK, Inc. Certificate of Authorization #8064

# Installation Method JM Metals "JM 5V Crimp" (26 Gauge) Roof Panel Attached to Wood Deck



Detail 2A - Typical Assembly Profile View (METHOD 2)



Detail 2B - Typical Assembly Isometric View (METHOD 2)

FL #: FL 12966.6-R3

Date: 4/6/12

Report No.: 12-132-5V-S6W-ER

Page 9 of 9

Specialty Structural Engineering

CBUCK, Inc. Certificate of Authorization #8064

# Installation Method JM Metals "JM 5V Crimp" (26 Gauge) Roof Panel Attached to Wood Deck



**Detail 3A - Typical Assembly Profile View (METHOD 3)** 



Detail 3B - Typical Assembly Isometric