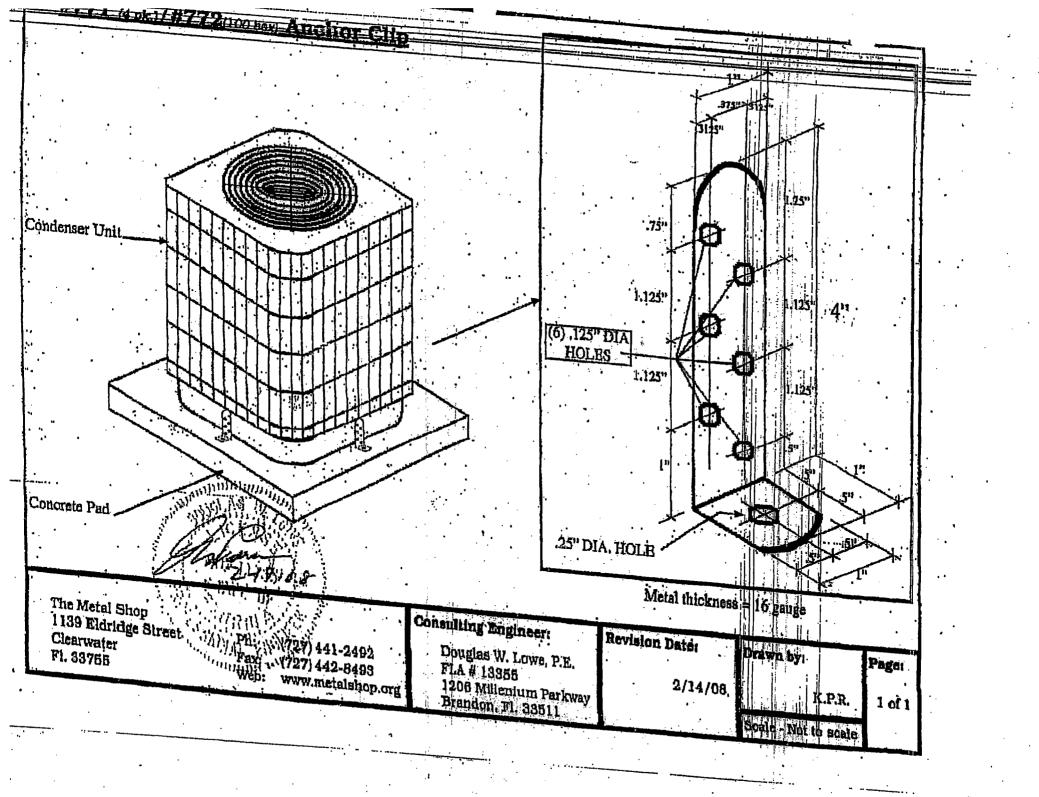

|
| Winter-ventilation                                                   |
| Summer ventilation                                                   |

| Design Conditions                 |                 |
|-----------------------------------|-----------------|
| Outdoor                           | Heating Cooling |
| Dry bullo (?F)                    | 47 90           |
| Daily range                       | M               |
| Relative humidity                 | 50%             |
| Moisture difference               | 64              |
| Indoor                            | Heating Cooling |
| Indoor temperature (°F)           |                 |
| Design temperature difference(°F) | 23 45           |
|                                   |                 |

ı













AND NOUVINISH "LOAUVI" WIX2011 HARDY HARDY 11 20100 11 STUHIN CHINOMISY YON . 2 20. 1 IN A HORONAL PURCHCHER AN N0060 1 28 0- (1)-THIN PRADING LOS -A-14102 avina

analy and the shear had a straight of the

.

.

STEREO DALL.

1 ٠t τ T Ż τ 1 A) 2 ī t **A**IE τ ż 2 .0r t . 1 t 151-9 Miral Sindunas ï 2 r ,09 z τ 105 2 C Ł L AV. E I āI. <u>. 12</u> τ Ľ., 7 11-0 THE N RELEDICE TO AS THE PARTY OF 210 400 ALL MY

|              |              |          | •           |
|--------------|--------------|----------|-------------|
|              | !            |          |             |
| - 3          | <u></u>      |          |             |
|              |              | 2        | .09         |
|              | Z            | . 2 .    | . 105       |
| <u>. t</u> . | : ۲          | ۲.       | 4