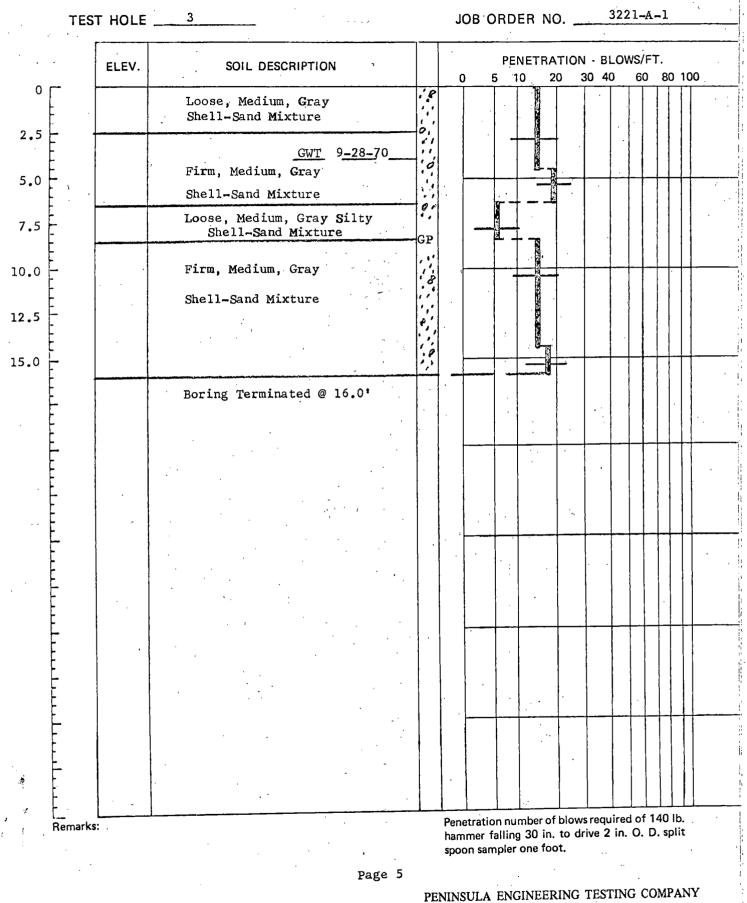

#### PROCEDURE

The test holes were located at strategic points throughout the site. The holes were drilled with a combined jetting and chopping action, using Indus-gel drilling mud to prevent the walls of the holes from caving. At regular intervals and/or strata changes, the drilling tools were removed and the material sampled by a 1.5 inch I.D., 2 inch O.D. standard split barrel sampler, driven with a 140 pound hammer falling 30 inches. The standard penetration resistance of the soil (ASTM D 1586-64T) was determined by the number of hammer blows required to drive the sampler one (1) foot. The records of the materials encountered and the penetration resistances are shown graphically on the attached logs.

### GENERAL SOIL PROFILE

In general, the soil profile is relatively consistent throughout the area tested. Please refer to the soil boring logs for more specific information relative to the soil descriptions.