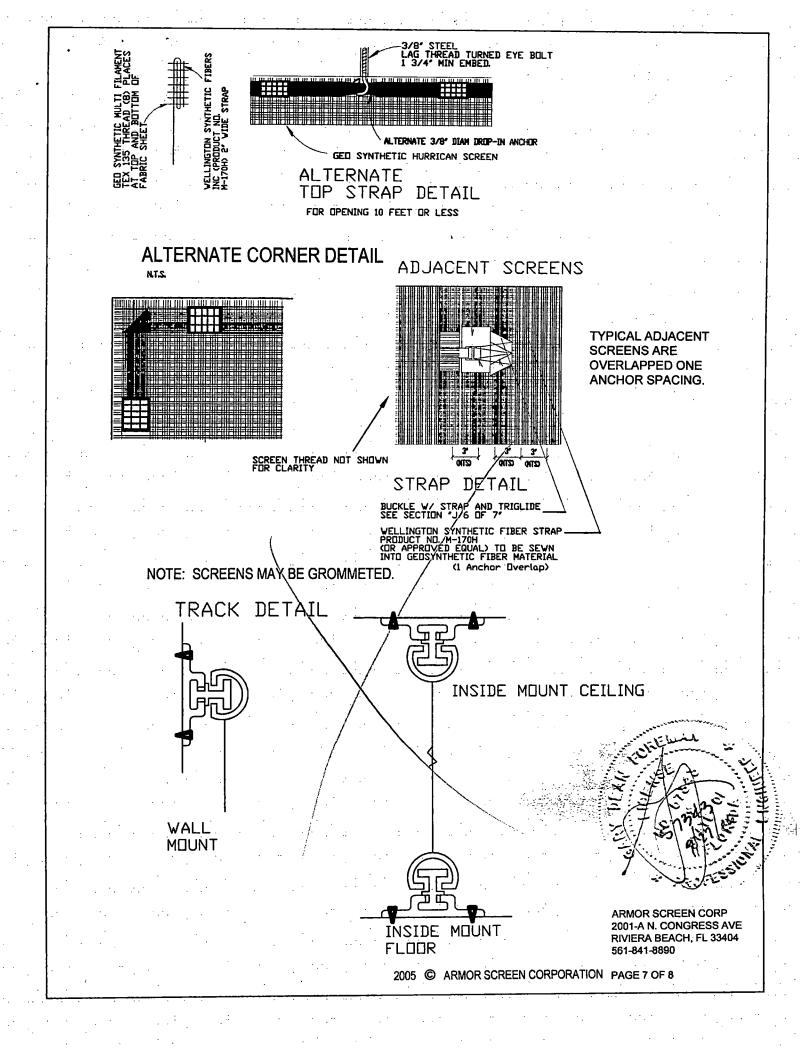

|             | ad 3150 LBS                   |                                        |                       |                 |                | Armor Screen Corp.<br>2001- H N. Congress Ave |            |
| 0-           | Enors Archar                          | Soli Class: | od Head umb                   | dense coarse s<br>prella inserts ar    | dilu)<br>discreene wi | th C7 adhesiv   | e.             | Riviera Bch, FL 33404                         |            |
|              | Epoxy Anchor:                         |             |                               |                                        | IS SUCCING WI         |                 |                | 561-841-8890                                  | •          |

2005 C Armor Screen Corporation Pag

Page 2 of 8

ä













······

.

|                 | <u></u>          |                                       | · · ·                                 | 561-8                                  | 41-8892                               |
|-----------------|------------------|---------------------------------------|---------------------------------------|----------------------------------------|---------------------------------------|
|                 |                  | TOWN                                  | N OF SEWALLS I                        | POINT                                  | . · ·                                 |
| ,<br>Date of In | spection XMon    | BUILDING<br>Tue                       | DEPARTMENT - INSPE                    |                                        | - 10 Page of