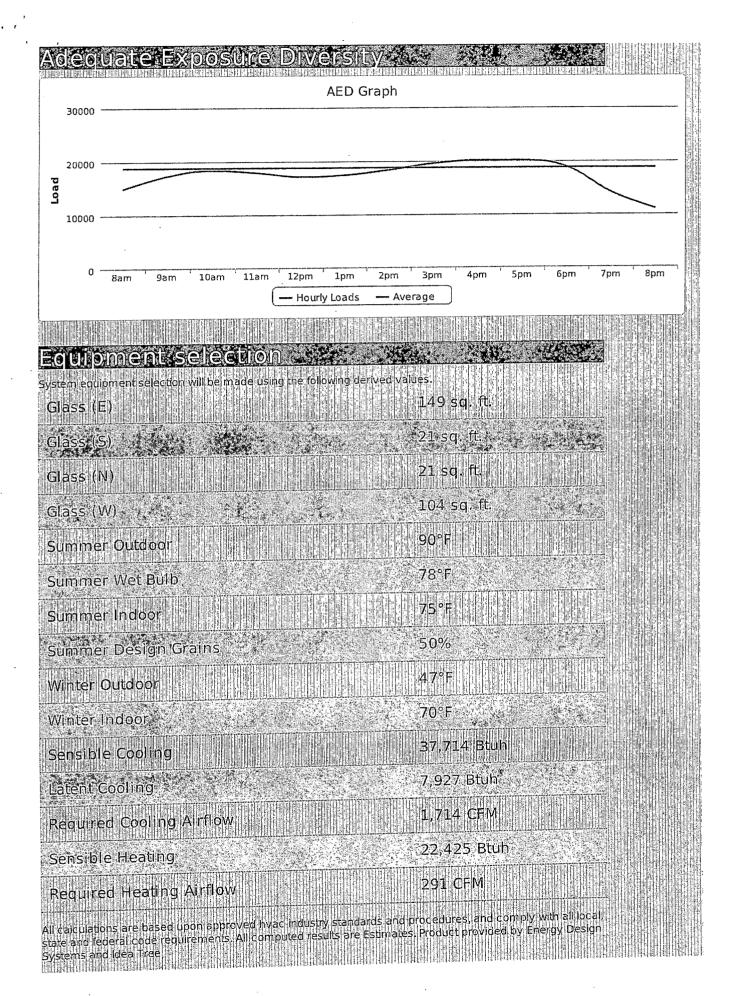

|
| Winter-ventilation                                                   |
| Summer ventilation                                                   |

| Design Conditions                 |                 |
|-----------------------------------|-----------------|
| Outdoor                           | Heating Cooling |
| Dry bullo (?F)                    | 47 90           |
| Daily range                       | M               |
| Relative humidity                 | 50%             |
| Moisture difference               | 64              |
| Indoor                            | Heating Cooling |
| Indoor temperature (°F)           |                 |
| Design temperature difference(°F) | 23 45           |
|                                   |                 |

ı













AND NOUVINISH "LOAUVI" WIX2011 HARDY HARDY 11 20100 11 STUHIN CHINOMISY YON . 2 20. 1 IN A HORONAL PURCHCHER AN N0060 1 28 0- (1)-THIN PRADING LOS -A-14102 avina

analy and the shear had a straight of the

.

.

STEREO DALL.

1 ٠t τ T Ż τ 1 A) 2 ī t **A**IE τ ż 2 .0r t . 1 t 151-9 Miral Sindunas ï 2 r ,09 z τ 105 2 C Ł L AV. E I āI. <u>. 12</u> τ Ľ., 7 11-0 THE N RELEDICE TO AS THE PARTY OF 210 400 ALL MY

|              |              |          | •           |
|--------------|--------------|----------|-------------|
|              | !            |          |             |
| - 3          | <u></u>      |          |             |
|              |              | 2        | .09         |
|              | Z            | . 2 .    | . 105       |
| <u>. t</u> . | : ۲          | ۲.