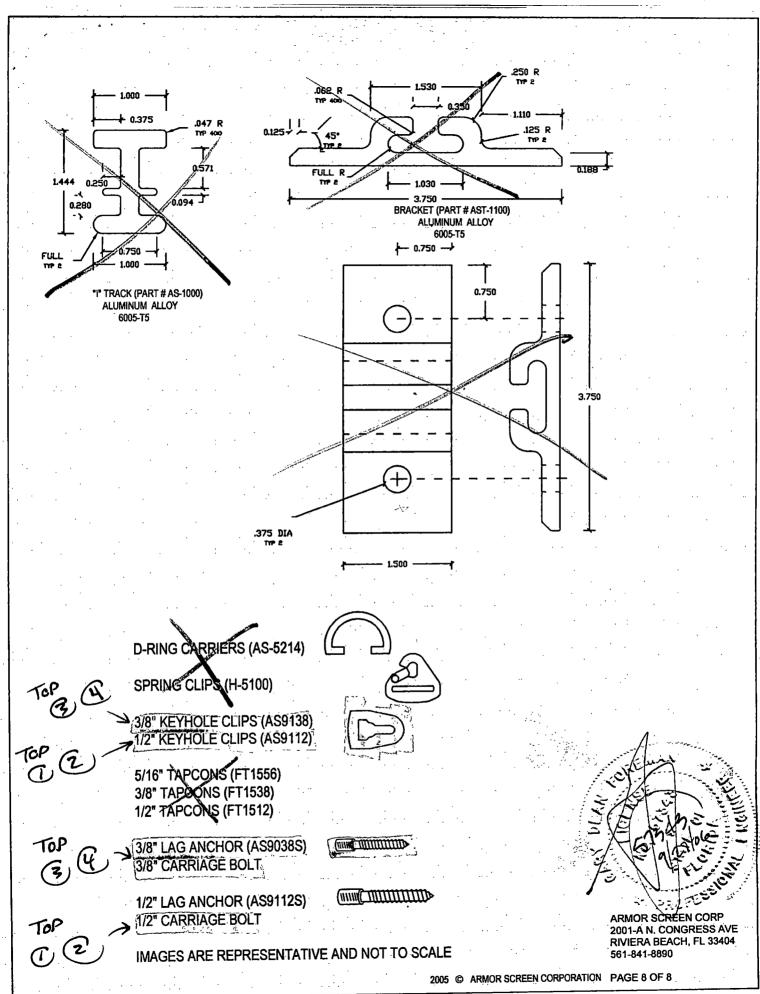

| ad 3150 LBS                   |                                        |                       |                 |                | Armor Screen Corp.<br>2001- H N. Congress Ave |            |
| 0-           | Enors Archar                          | Soli Class: | od Head umb                   | dense coarse s<br>prella inserts ar    | dilu)<br>discreene wi | th C7 adhesiv   | e.             | Riviera Bch, FL 33404                         |            |
|              | Epoxy Anchor:                         |             |                               |                                        | IS SUCCING WI         |                 |                | 561-841-8890                                  | •          |

2005 C Armor Screen Corporation Pag

Page 2 of 8

ä













······

.

|                 | <u></u>          |                                       | · · ·                                 | 561-8                                  | 41-8892                               |
|-----------------|------------------|---------------------------------------|---------------------------------------|----------------------------------------|---------------------------------------|
|                 |                  | TOWN                                  | N OF SEWALLS I                        | POINT                                  | . · ·                                 |
| ,<br>Date of In | spection XMon    | BUILDING<br>Tue                       | DEPARTMENT - INSPE                    |                                        | - 10 Page of