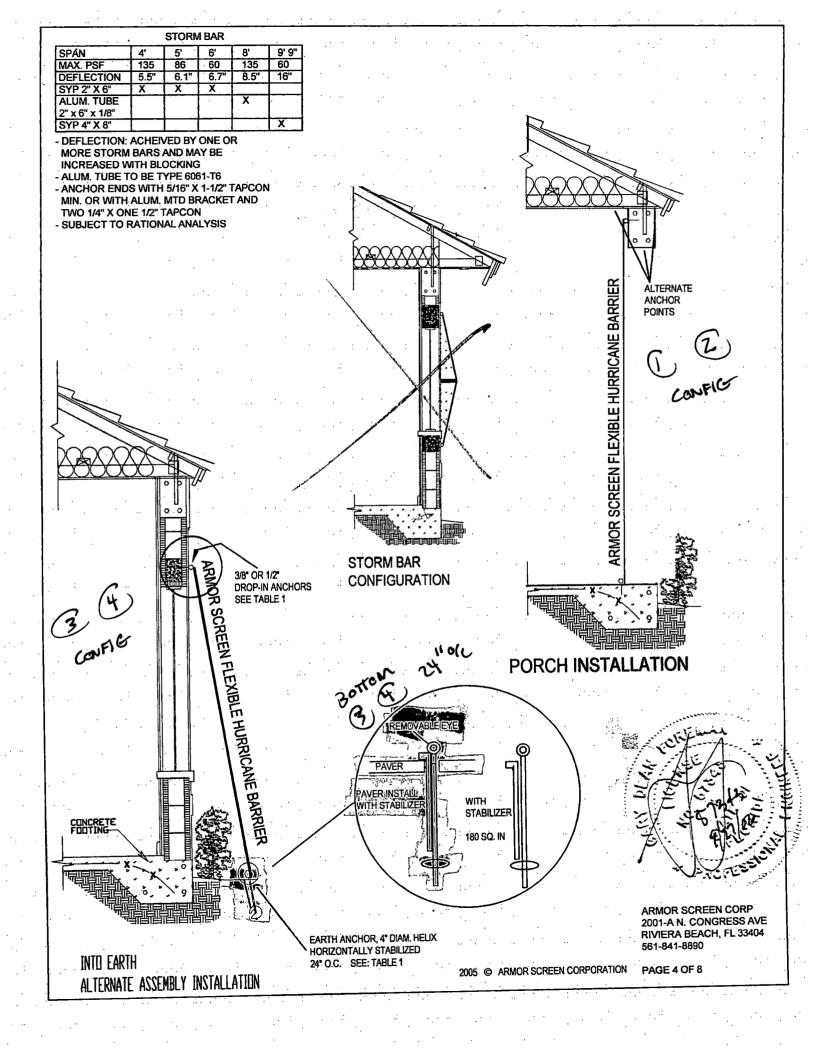

· · · |             | ad 3150 LBS                   |                                        |                       |                 |                | Armor Screen Corp.<br>2001- H N. Congress Ave |            |
| 0-           | Enors Archar                          | Soli Class: | od Head umb                   | dense coarse s<br>prella inserts ar    | dilu)<br>discreene wi | th C7 adhesiv   | e.             | Riviera Bch, FL 33404                         |            |
|              | Epoxy Anchor:                         |             |                               |                                        | IS SUCCING WI         |                 |                | 561-841-8890                                  | •          |

2005 C Armor Screen Corporation Pag

Page 2 of 8

ä













······

.

|                 | <u></u>          |                                       | · · ·                                 | 561-8                                  | 41-8892                               |
|-----------------|------------------|---------------------------------------|---------------------------------------|----------------------------------------|---------------------------------------|
|                 |                  | TOWN                                  | N OF SEWALLS I                        | POINT                                  | . · ·                                 |
| ,<br>Date of In | spection XMon    | BUILDING<br>Tue                       | DEPARTMENT - INSPE                    |                                        | - 10 Page of