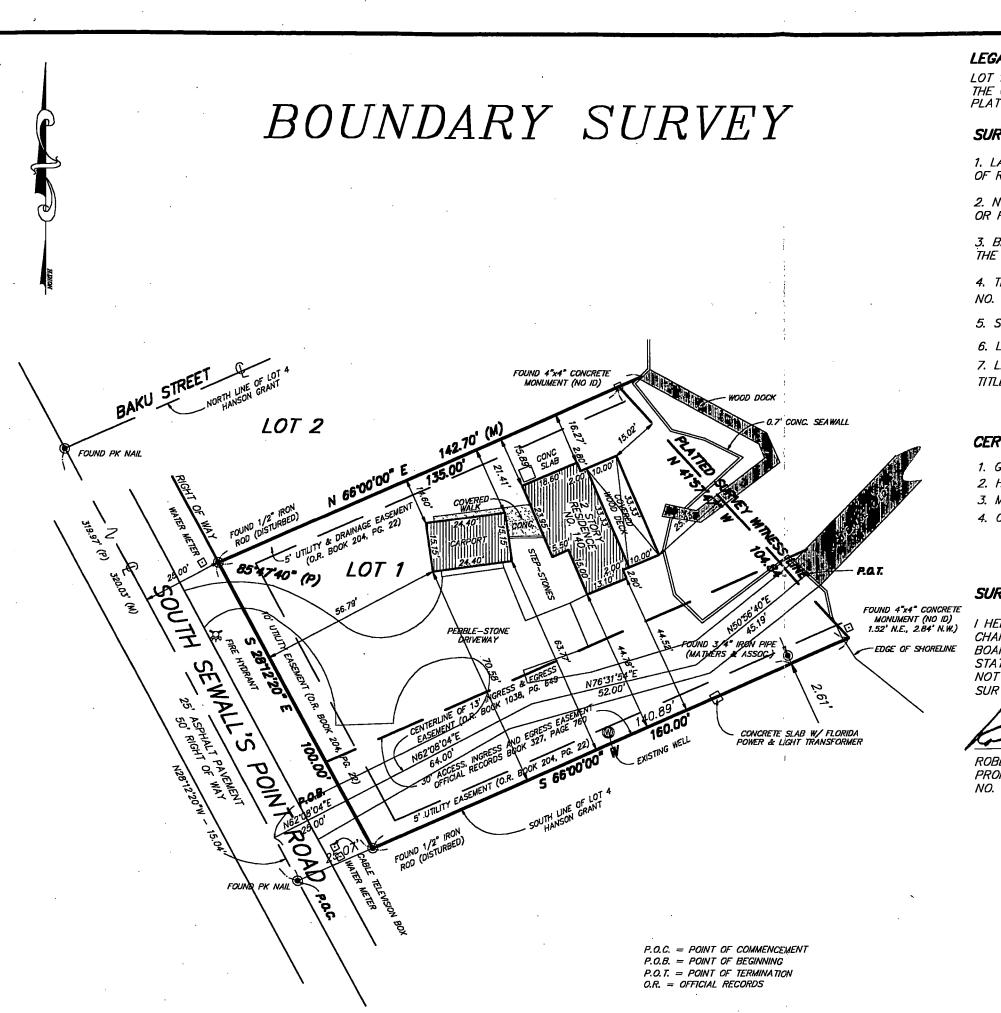

ATED BY OWNER UPON WHOM NOTICES OR OTHER DOCUMENTS<br>ION 713.13(1)(A)7., FLORIDA STATUTES:<br>                               | P        |
| ADDRESS:                                                                                                                                                                                                                                                                                                                                                                                                                                                 | RIDA DESIGNATED BY OWNER UPON WHOM NOTICES OR OTHER DOCUMENTS<br>ION 713.13(1)(A)7., FLORIDA STATUTES:<br>                               | Pa       |

INSTR ♦ 1547210 0R BK 1614 PG 0437 RECY 01/22/2002 12:20 PM







# LEGAL DESCRIPTION:

LOT 1, THE ARCHIPELAGO, ACCORDING TO THE PLAT THEREOF ON FILE IN THE OFFICE OF THE CLERK OF THE CIRCUIT COURT IN AND FOR MARTIN COUNTY, FLORIDA RECORDED IN PLAT BOOK 4, PAGE 48; SAID LANDS SITUATE, LYING AND BEING IN MARTIN COUNTY, FLORIDA.

### SURVEYORS NOTES:

1. LANDS SHOWN HEREON WERE NOT ABSTRACTED FOR EASEMENTS AND/OR RIGHTS OF WAY OF RECORD EXCEPT AS SHOWN ON THE RECORD PLAT IF ANY.

2. NO ATTEMPT WAS MADE BY THIS FIRM TO LOCATE UNDERGROUND FOOTINGS OF BUILDINGS OR FENCES ON OR ADJACENT TO THIS SITE.

3. BEARINGS SHOWN HEREON REFER TO AN ASSUMED MERIDIAN OF S 2812'20" E ALONG THE NORTHEASTERLY RIGHT OF WAY LINE OF SOUTH SEWALL'S POINT ROAD.

4. THIS SITE LIES IN FLOOD ZONE AB (BASE ELEVATION 9) AS SHOWN ON FEMA MAP NO. 120164-0002-D, DATED: JUNE 16, 1992.

6