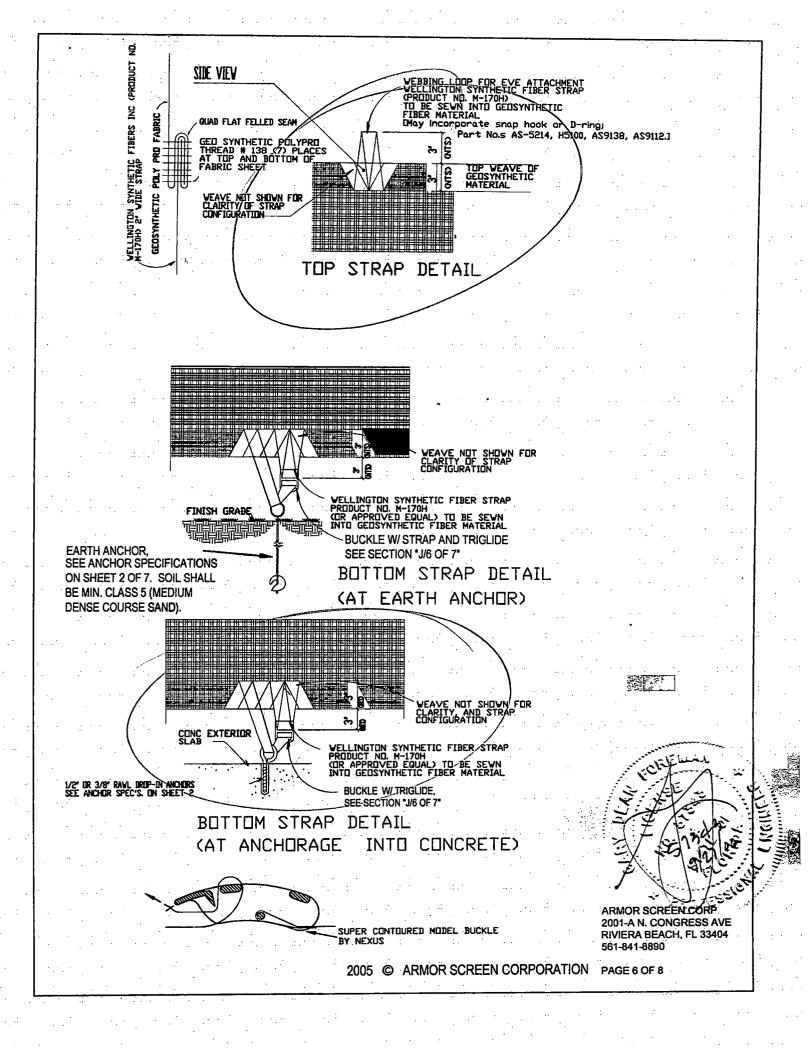

· |             | ad 3150 LBS                   |                                        |                       |                 |                | Armor Screen Corp.<br>2001- H N. Congress Ave |            |
| 0-           | Enors Archar                          | Soli Class: | od Head umb                   | dense coarse s<br>prella inserts ar    | dilu)<br>discreene wi | th C7 adhesiv   | e.             | Riviera Bch, FL 33404                         |            |
|              | Epoxy Anchor:                         |             |                               |                                        | IS SUCCING WI         |                 |                | 561-841-8890                                  | •          |

2005 C Armor Screen Corporation Pag

Page 2 of 8

ä













······

.

|                 | <u></u>          |                                       | · · ·                                 | 561-8                                  | 41-8892                               |
|-----------------|------------------|---------------------------------------|---------------------------------------|----------------------------------------|---------------------------------------|
|                 |                  | TOWN                                  | N OF SEWALLS I                        | POINT                                  | . · ·                                 |
| ,<br>Date of In | spection XMon    | BUILDING<br>Tue                       | DEPARTMENT - INSPE                    |                                        | - 10 Page of