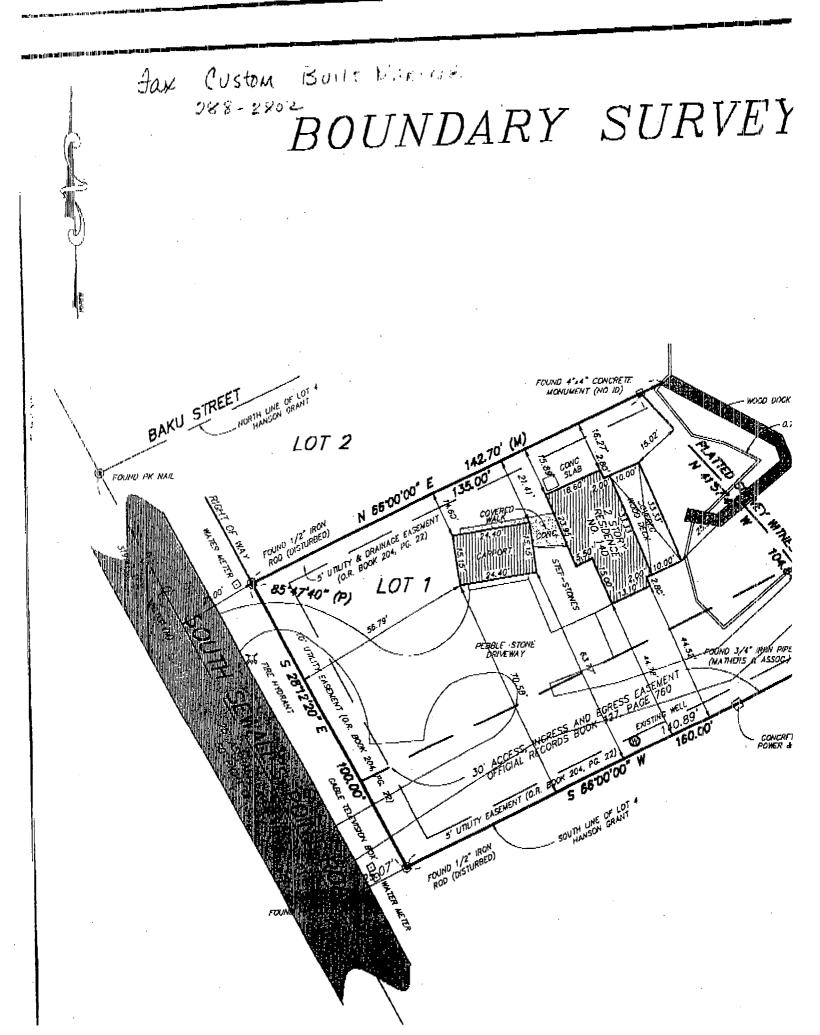

1</u> **Printed Name:** Wigness as to Both perence Printed Name: 7515122 Witness as to Both

\_\_\_ (Seal) T,G. MUMFORI S POINT RD, STUART, FL 34997 P.O. Address 140 S. SEWALL impel M Ĺ (Scal) MARGARET A. MUMFORD P.O. Addrew 140 S. SEWALL'S POINT RD, STUART, FL 34997 (Seal)

#### STATE OF Florida COUNTY OF MARTIN

The foregoing instrument was acknowledged before me this 4th day of T.G. MUMFORD and MARGARET A. MUMFORD, his wife, September , 1998 by

(Scal)

who are personally known to me <del>or who have produced their</del> themlestification.

Terence P McCarthy

|              | $\gamma$             |
|--------------|----------------------|
|              | Pullat               |
| plence       | - Cult               |
| Printed Name | : TENEWLE P. KHCANTA |

NOTARY PUBLIC

561 288 5840



#### LEGAL DESCRIPTION:

LOT 1, THE ARCHIPELAGO, ACCORDING TO THE PLAT THEREOF ON FILE IN THE OFFICE OF THE CLERK OF THE CIRCUIT COURT IN AND FOR MARTIN COUNTY, FLORIDA RECORDED IN PLAT BOOK 1, PAGE 48; SAID LANDS SITUATE, LYING AND BEING IN MARTIN COUNTY, FLORIDA.

#### SURVEYORS NOTES:

1. LANDS SHOWN HEREON WERE NOT ABSTRACTED FOR EASEMENTS AND/OR RIGHTS OF WAY OF RECORD EXCEPT AS SHOWN ON THE RECORD PLAT IF ANY.

2. NO ATTEMPT WAS MADE BY THIS FIRM TO LOCATE UNDERGROUND FOOTINGS OF BUILDINGS OR FENCES ON OR ADJACENT TO THIS SITE.

3. BEARINGS SHOWN HEREON REFER TO AN ASSUMED MERIDIAN OF S 2812'20" E ALONG THE NORTHEASTERLY RIGHT OF WAY LINE OF SOUTH SEWALL'S POINT ROAD.

4. THIS SITE LIES IN FLOOD ZONE AB (BASE ELEVATION 9) AS SHOWN ON FEMA MAP NO. 120164-0002-D, DATED: JUNE 16, 1992