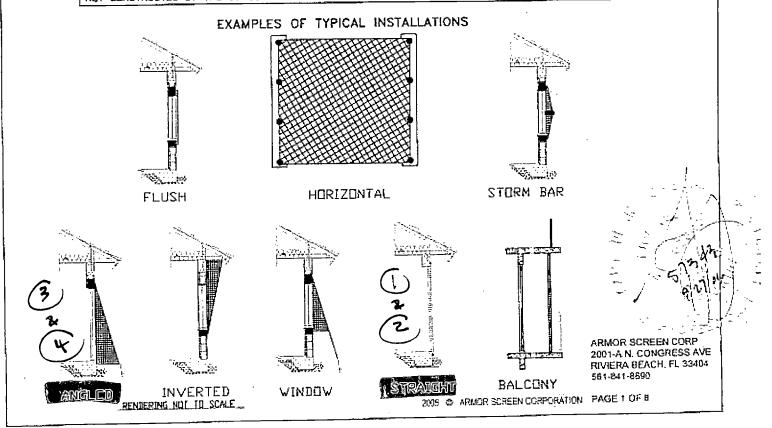

pores remain open, and based on testing, allow approximately 3 % of the wind to pass through.

Barrier can be mounted with opposing primary anchored perimeters in vertical, horizontal or any alignment appropriate to the structure being protected.

Design toads calculated to ASCE 7-02 as required by the prevailing building code. Product marking - a label shall be affixed to the barrier with the following statement: "Armor Screen Corporation, Riviera Beach, Florida Florida Building Code Approved"

ALL GEDSYNTHETIC HURRICANE SCREEN ASSEMBLY INSTALLATION DETAILS DEPICTED WITHIN THESE DRAWINGS ARE TYPICAL FOR THE INSTALLATION OF THIS WIND ABATEMENT AND IMPACT PROTECTION SYSTEM DNLY. ALL OTHER BUILDING COMPONENTS SHOWN HEREIN ARE DEPICTED AS EXISTING, AND NOT CONSTRUCTED BY THE SCREEN COMPANY.



|              | Table 1                               | Ancho       | r Spacing                     |                                        | Anchor C              | hoices *        |                |                                               |            |
|--------------|---------------------------------------|-------------|-------------------------------|----------------------------------------|-----------------------|-----------------|----------------|-----------------------------------------------|------------|
|              | Span                                  | 1' 0/C      | 2' O/C                        | 1*                                     | 2*                    | 3 *             | 4*             | 7                                             |            |
|