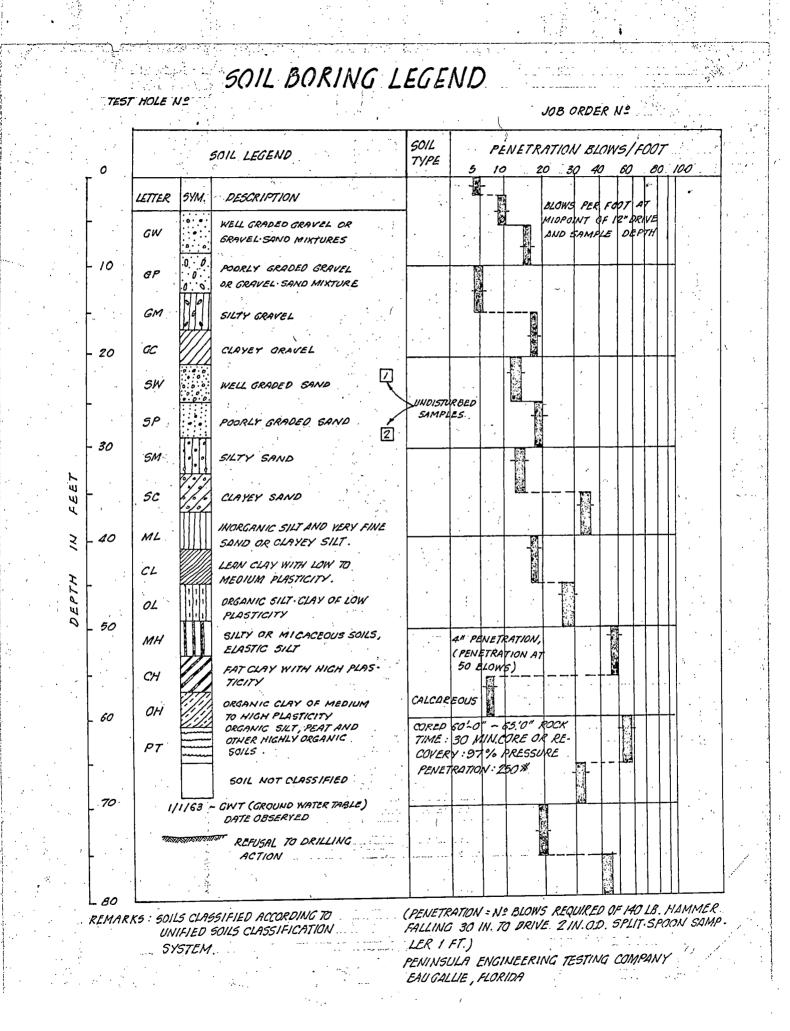

#### PROCEDURE

The test holes were located at strategic points throughout the site. The holes were drilled with a combined jetting and chopping action, using Indus-gel drilling mud to prevent the walls of the holes from caving. At regular intervals and/or strata changes, the drilling tools were removed and the material sampled by a 1.5 inch I.D., 2 inch O.D. standard split barrel sampler, driven with a 140 pound hammer falling 30 inches. The standard penetration resistance of the soil (ASTM D 1586-64T) was determined by the number of hammer blows required to drive the sampler one (1) foot. The records of the materials encountered and the penetration resistances are shown graphically on the attached logs.