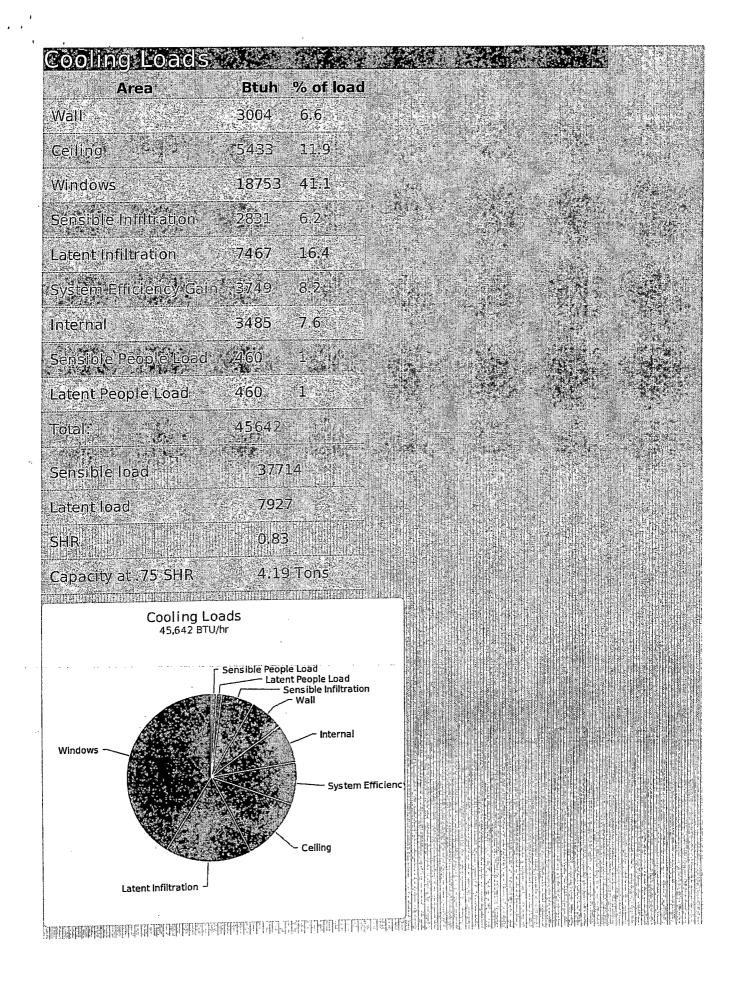

|
| Winter-ventilation                                                   |
| Summer ventilation                                                   |

| Design Conditions                 |                 |
|-----------------------------------|-----------------|
| Outdoor                           | Heating Cooling |
| Dry bullo (?F)                    | 47 90           |
| Daily range                       | M               |
| Relative humidity                 | 50%             |
| Moisture difference               | 64              |
| Indoor                            | Heating Cooling |
| Indoor temperature (°F)           |                 |
| Design temperature difference(°F) | 23 45           |
|                                   |                 |

ı













AND NOUVINISH "LOAUVI" WIX2011 HARDY HARDY 11 20100 11 STUHIN CHINOMISY YON . 2 20. 1 IN A HORONAL PURCHCHER AN N0060 1 28 0- (1)-THIN PRADING LOS -A-14102 avina

analy and the shear had a straight of the

.

.

STEREO DALL.

1 ٠t τ T Ż τ 1 A) 2 ī t **A**IE τ ż 2 .0r t . 1 t 151-9 Miral Sindunas ï 2 r ,09 z τ 105 2 C Ł L AV. E I āI. <u>. 12</u> τ Ľ., 7 11-0 THE N RELEDICE TO AS THE PARTY OF 210 400 ALL MY

|              |              |          | •           |
|--------------|--------------|----------|-------------|
|              | !            |          |             |
| - 3          | <u></u>      |          |             |
|              |              | 2        | .09         |
|              | Z            | . 2 .    | . 105       |
| <u>. t</u> . | : ۲          | ۲.