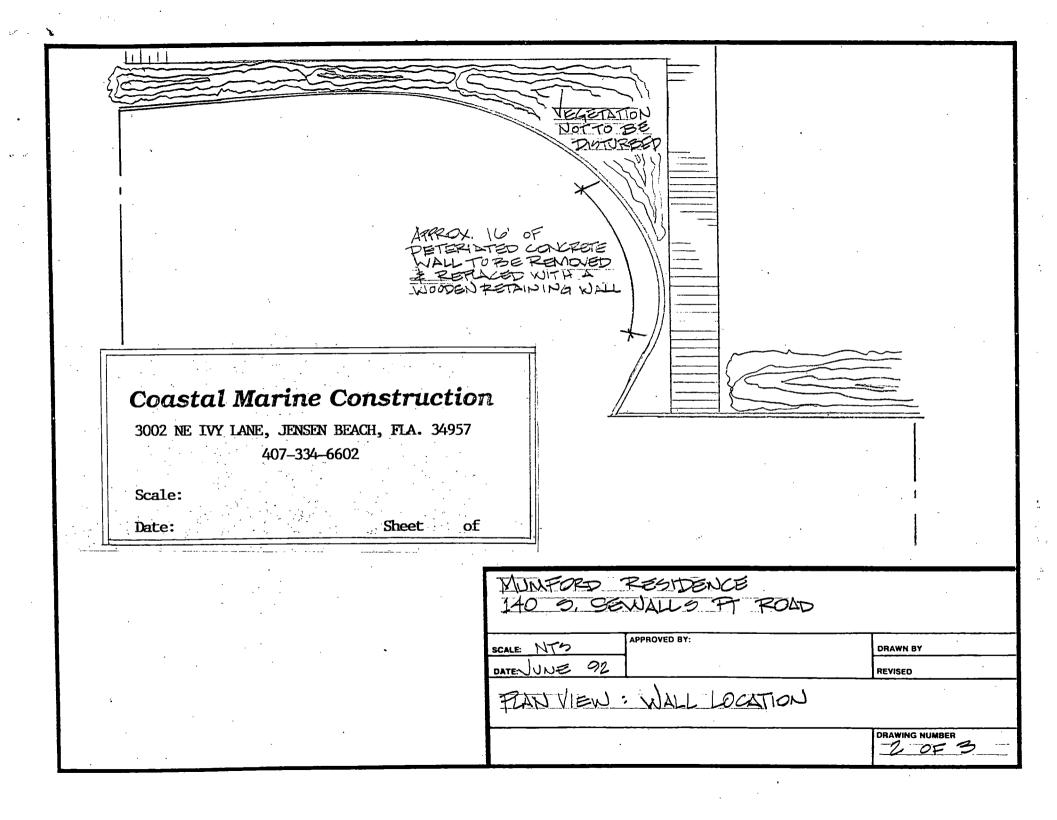

|                                  |





# REBUILD EXISTING DOCK

4495

|                            | _                                                                                                                                |                                                                                          | BOBK                                                                               | BOTT WED                  |
|----------------------------|----------------------------------------------------------------------------------------------------------------------------------|------------------------------------------------------------------------------------------|------------------------------------------------------------------------------------|---------------------------|
| <b>N737</b>                | Lo