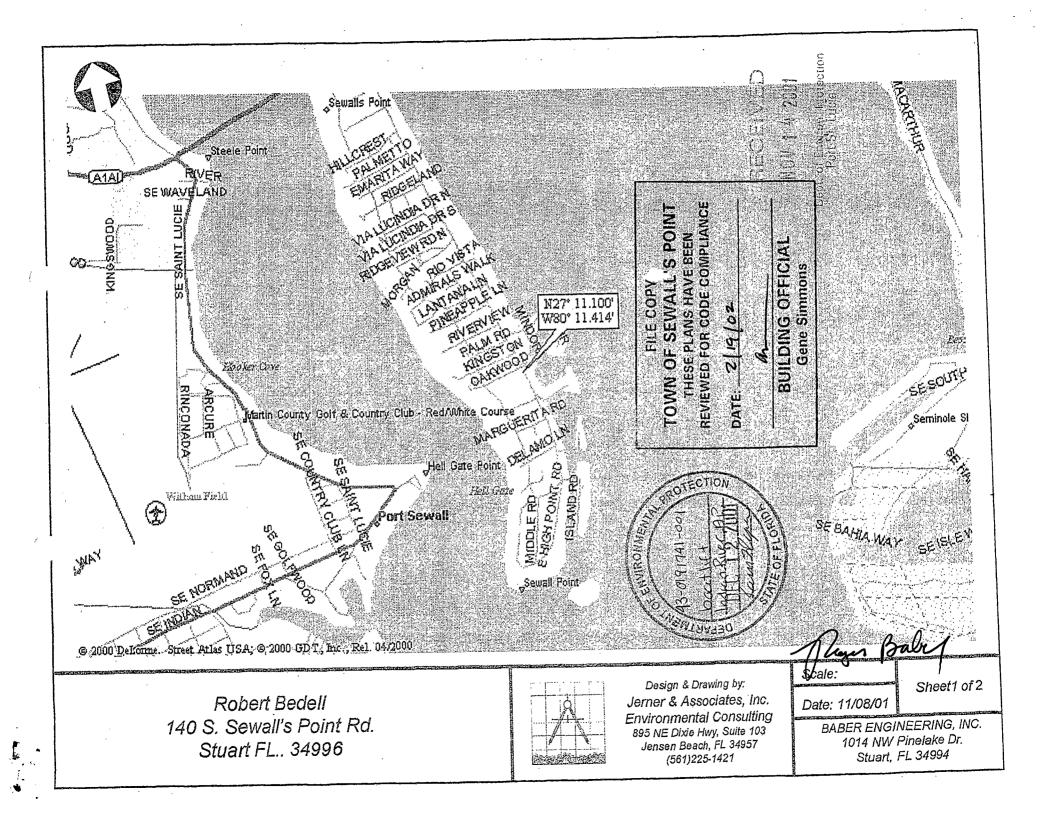

SIGNATED BY OWNER UPON WHOM NOTICES OR OTHER DOCUMENTS<br>ION 713.13(1)(A)7., FLORIDA STATUTES:<br>                               | P        |
| ADDRESS:                                                                                                                                                                                                                                                                                                                                                                                                                                                 | RIDA DESIGNATED BY OWNER UPON WHOM NOTICES OR OTHER DOCUMENTS<br>ION 713.13(1)(A)7., FLORIDA STATUTES:<br>                               | Pa       |

INSTR ♦ 1547210 0R BK 1614 PG 0437 RECY 01/22/2002 12:20 PM







# LEGAL DESCRIPTION:

LOT 1, THE ARCHIPELAGO, ACCORDING TO THE PLAT THEREOF ON FILE IN THE OFFICE OF THE CLERK OF THE CIRCUIT COURT IN AND FOR MARTIN COUNTY, FLORIDA RECORDED IN PLAT BOOK 4, PAGE 48; SAID LANDS SITUATE, LYING AND BEING IN MARTIN COUNTY, FLORIDA.

### SURVEYORS NOTES:

1. LANDS SHOWN HEREON WERE NOT ABSTRACTED FOR EASEMENTS AND/OR RIGHTS OF WAY OF RECORD EXCEPT AS SHOWN ON THE RECORD PLAT IF ANY.

2. NO ATTEMPT WAS MADE BY THIS FIRM TO LOCATE UNDERGROUND FOOTINGS OF BUILDINGS OR FENCES ON OR ADJACENT TO THIS SITE.

3. BEARINGS SHOWN HEREON REFER TO AN ASSUMED MERIDIAN OF S 2812'20" E ALONG THE NORTHEASTERLY RIGHT OF WAY LINE OF SOUTH SEWALL'S POINT ROAD.

4. THIS SITE LIES IN FLOOD ZONE AB (BASE ELEVATION 9) AS SHOWN ON FEMA MAP NO. 120164-0002-D, DATED: JUNE 16, 1992