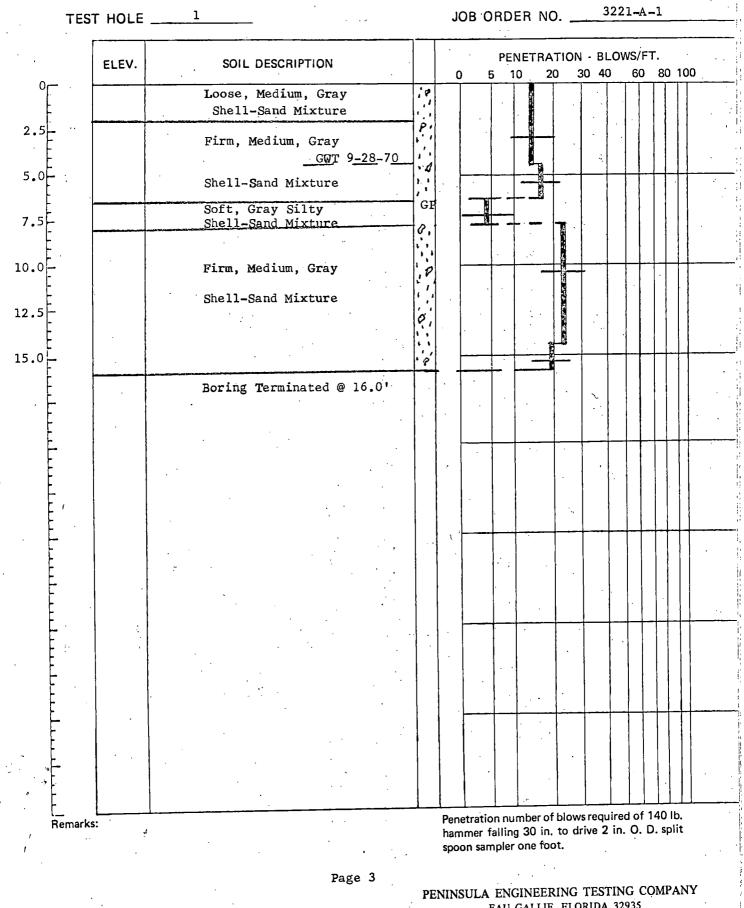

#### PROCEDURE

The test holes were located at strategic points throughout the site. The holes were drilled with a combined jetting and chopping action, using Indus-gel drilling mud to prevent the walls of the holes from caving. At regular intervals and/or strata changes, the drilling tools were removed and the material sampled by a 1.5 inch I.D., 2 inch O.D. standard split barrel sampler, driven with a 140 pound hammer falling 30 inches. The standard penetration resistance of the soil (ASTM D 1586-64T) was determined by the number of hammer blows required to drive the sampler one (1) foot. The records of the materials encountered and the penetration resistances are shown graphically on the attached logs.

### GENERAL SOIL PROFILE

In general, the soil profile is relatively consistent throughout the area tested. Please refer to the soil boring logs for more specific information relative to the soil descriptions.