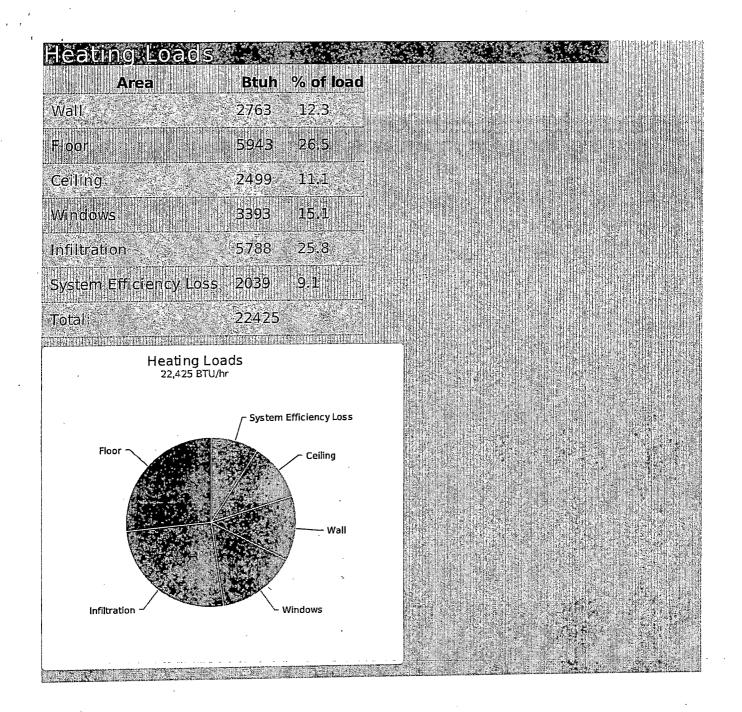

|
| Winter-ventilation                                                   |
| Summer ventilation                                                   |

| Design Conditions                 |                 |
|-----------------------------------|-----------------|
| Outdoor                           | Heating Cooling |
| Dry bullo (?F)                    | 47 90           |
| Daily range                       | M               |
| Relative humidity                 | 50%             |
| Moisture difference               | 64              |
| Indoor                            | Heating Cooling |
| Indoor temperature (°F)           |                 |
| Design temperature difference(°F) | 23 45           |
|                                   |                 |

ı













AND NOUVINISH "LOAUVI" WIX2011 HARDY HARDY 11 20100 11 STUHIN CHINOMISY YON . 2 20. 1 IN A HORONAL PURCHCHER AN N0060 1 28 0- (1)-THIN PRADING LOS -A-14102 avina

analy and the shear had a straight of the

.

.

STEREO DALL.

1 ٠t τ T Ż τ 1 A) 2 ī t **A**IE τ ż 2 .0r t . 1 t 151-9 Miral Sindunas ï 2 r ,09 z τ 105 2 C Ł L AV. E I āI. <u>. 12</u> τ Ľ., 7 11-0 THE N RELEDICE TO AS THE PARTY OF 210 400 ALL MY

|              |              |          | •           |
|--------------|--------------|----------|-------------|
|              | !            |          |             |
| - 3          | <u></u>      |          |             |
|              |              | 2        | .09         |
|              | Z            | . 2 .    | . 105       |
| <u>. t</u> . | : ۲          | ۲.