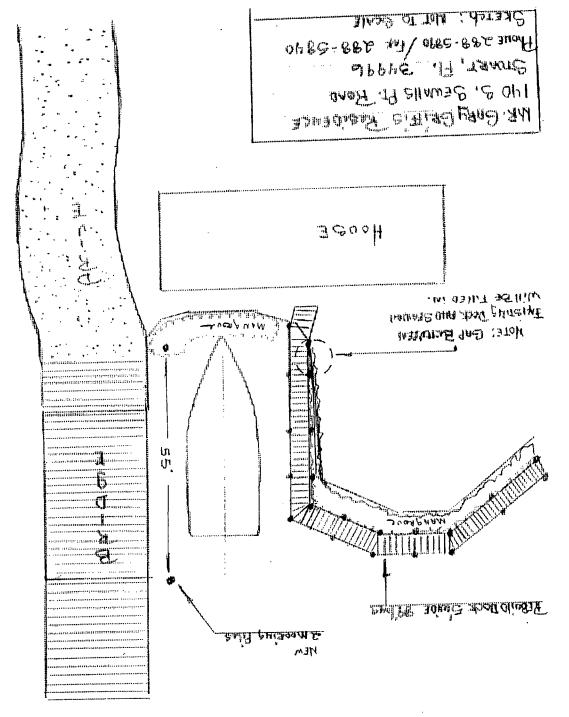

State of Florida having a (NOTARY SEAL) commission number of and my commission expires. Certificate of Competency Holder Contractor's State Certification or Registration No. MARTIN Contractor's Certificate of Competency No. Permit Officer APPLICATION APPROVED BY Building Commissioner

بين بغضه / الع



Custom Built Marine **EROSION CONTROL BOAT DOCKS** Construction, Inc. **RETAINING WALLS BOAT LIFTS** SEAWALLS **DECKS • BENCHES** P.O. Box 3016 **RIP-RAP STONE FISH TABLES** Stuart, Florida 34995 (407) 288-4254 Dedicated to Excellence Cq"DIA. Pilings - HOT DIBLO GALVANIES MAILS 2X8 Full Size Double CRASS The 5/8" hat DiPed GAIVANIZED BOLTS 2X6 DREST Deck BOARD 2X8 Full Size STRINGERS. . M. H. W. L-M-W. ら 6'08' RENATRATION Zafihitutta Zafihitutta 4/29/91 8x20 L-platform Waterward side .....





MRGARY GRIFT'S RESIDENCE 140 S. SEWAILS PT. RD. STUMET, FL. 34496 Phille 288-5290 / Ex 288-5940 Skotch : NOTTO Scale

This Document Prepared By: Terence P. McCarthy, Baq. McCarthy, Summers, Bobko McKey, Wood & Sawyer, PA 2001 S.B. Ocean Blvd. Second Ploor Stuart, PL 34996

Parcel ID Number: 13-38-41-001-000-00011-30000 Granice #1 TIN:

## Warranty Deed

This Indenture, Made this 4th day of September , 1998 A.D., Between T.G. MUMFORD and MARGARET A. MUMFORD, his wife,

#### GARY K. GRIFFIS,

, grantors, and

#### whose address is: 140 S. SEWALL'S POINT RD, STUART, Florida 34996

, grantee.

WILDESSELE that the GRANTORS, for and in consideration of the sum of DOLLARS, and other good and valuable consideration to GRANTORS in hand paid by GRANTEE, the receipt whereof is hereby acknowledged