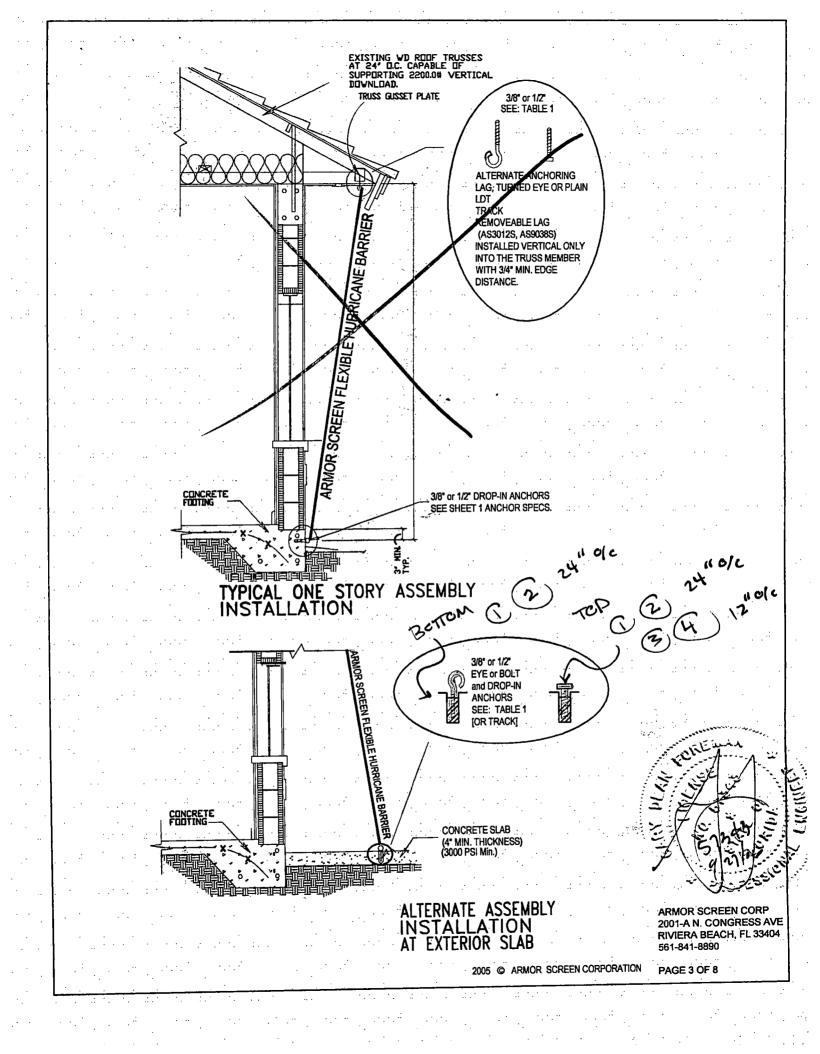

· · · · |             | ad 3150 LBS                   |                                        |                       |                 |                | Armor Screen Corp.<br>2001- H N. Congress Ave |            |
| 0-           | Enors Archar                          | Soli Class: | od Head umb                   | dense coarse s<br>prella inserts ar    | dilu)<br>discreene wi | th C7 adhesiv   | e.             | Riviera Bch, FL 33404                         |            |
|              | Epoxy Anchor:                         |             |                               |                                        | IS SUCCING WI         |                 |                | 561-841-8890                                  | •          |

2005 C Armor Screen Corporation Pag

Page 2 of 8

ä













······

.

|                 | <u></u>          |                                       | · · ·                                 | 561-8                                  | 41-8892                               |
|-----------------|------------------|---------------------------------------|---------------------------------------|----------------------------------------|---------------------------------------|
|                 |                  | TOWN                                  | N OF SEWALLS I                        | POINT                                  | . · ·                                 |
| ,<br>Date of In | spection XMon    | BUILDING<br>Tue                       | DEPARTMENT - INSPE                    |                                        | - 10 Page of