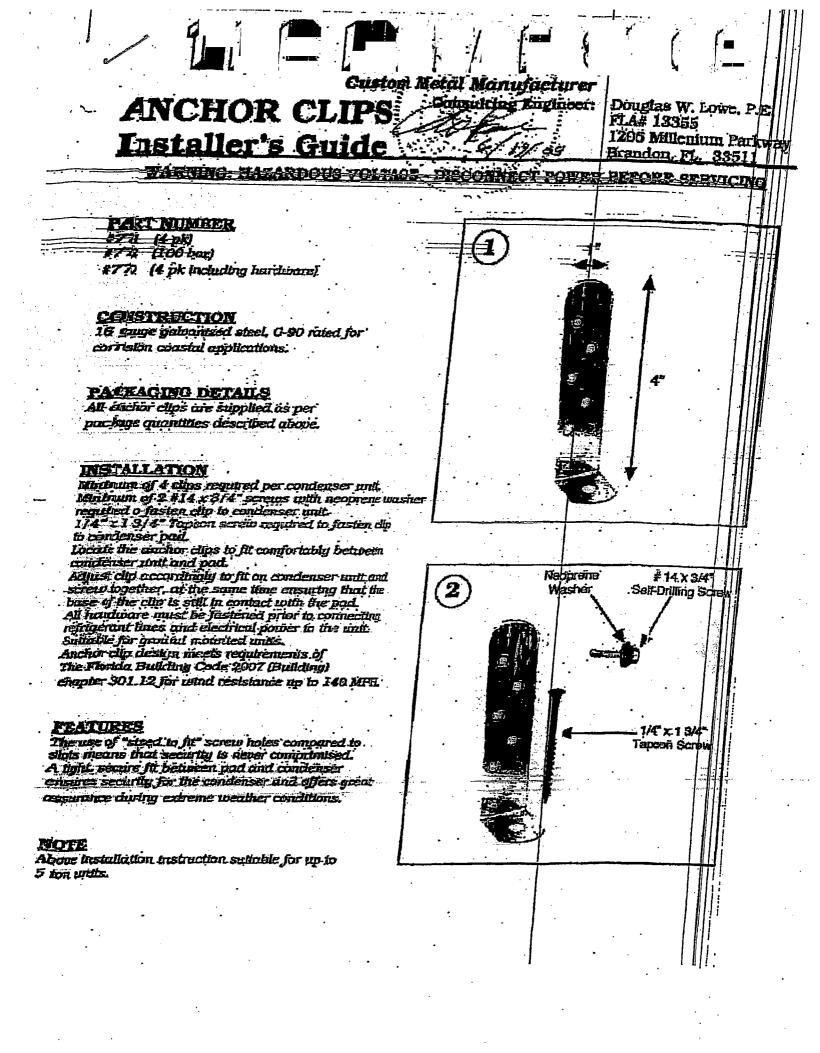

|
| Winter-ventilation                                                   |
| Summer ventilation                                                   |

| Design Conditions                 |                 |
|-----------------------------------|-----------------|
| Outdoor                           | Heating Cooling |
| Dry bullo (?F)                    | 47 90           |
| Daily range                       | M               |
| Relative humidity                 | 50%             |
| Moisture difference               | 64              |
| Indoor                            | Heating Cooling |
| Indoor temperature (°F)           |                 |
| Design temperature difference(°F) | 23 45           |
|                                   |                 |

ı













AND NOUVINISH "LOAUVI" WIX2011 HARDY HARDY 11 20100 11 STUHIN CHINOMISY YON . 2 20. 1 IN A HORONAL PURCHCHER AN N0060 1 28 0- (1)-THIN PRADING LOS -A-14102 avina

analy and the shear had a straight of the

.

.

STEREO DALL.

1 ٠t τ T Ż τ 1 A) 2 ī t **A**IE τ ż 2 .0r t . 1 t 151-9 Miral Sindunas ï 2 r ,09 z τ 105 2 C Ł L AV. E I āI. <u>. 12</u> τ Ľ., 7 11-0 THE N RELEDICE TO AS THE PARTY OF 210 400 ALL MY

|              |              |          | •           |
|--------------|--------------|----------|-------------|
|              | !            |          |             |
| - 3          | <u></u>      |          |             |
|              |              | 2        | .09         |
|              | Z            | . 2 .    | . 105       |
| <u>. t</u> . | : ۲          | ۲.       |