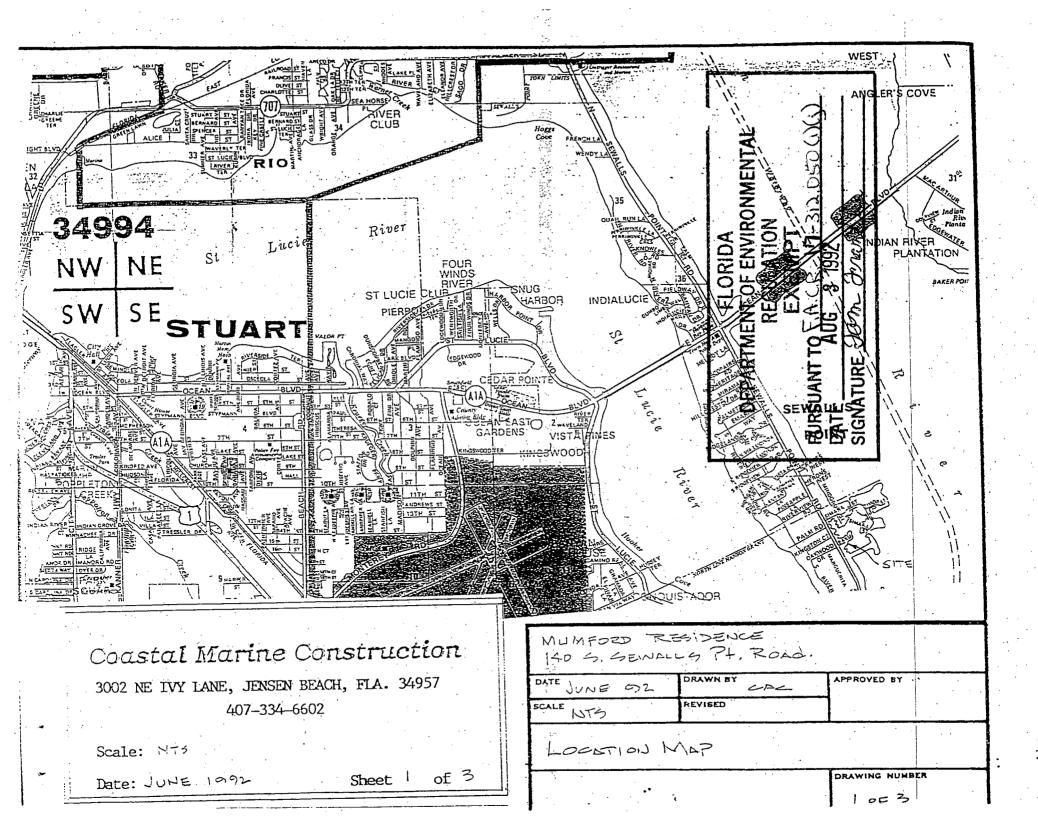

## 140 South Sewall's Point Road

## TOWN OF SEWALL'S POINT - FLORIDA

## Application For Building Permit

| Owner HARBANT A PATRAS Present Address STAR ROUTE FRASEN Phone 287109             |
|-----------------------------------------------------------------------------------|
| Architect PETER TEFFERSON Address 35 R OCRAN STURAT                               |
| General Contractor Ha. Parens Address Phone Phone                                 |
| Where LicensedLicense No                                                          |
| Plumbing Contractor B. // Marianes Where Licensed Councy No.                      |
| Electrical Contractor Reaver + Berny Where Licensed No.                           |
| Property Location Loss Subdivision Arempense Lot No.                              |
| Lot Dimensions 100.35×110 Lot Area 11000 Sq. Ft.                                  |
| Purpose of Building Residence Type of Construction CBS                            |
| Building Area: Sq. Ft. (Exclusive of Garage, Carport, Open Porches)               |
| Outside of Walls Inside of Walls_2000 Sarr                                        |
| Street or Road building will front on <u>SEWELLS POINT ROAD</u>                   |
| Clearances - Front <u>(310</u> Back <u>35</u> Side <u>15</u> Side <u>50</u> River |
| Well Location None Septic Tank Location FRONT NORTH                               |
| Building elevation (By Ordinance Definition) 7'                                   |
| Contract Price (Include Plumbing, Electrical, Air Conditioning $\frac{2}{2}$      |
| PERMIT FEE New Home Additions Others                                              |
| General(\$3.00 per \$1000 or Fraction)                                            |
| Plumbing (Flat Fee) \$10.00 \$3.00                                                |
| Electrical (Flat Fce) \$10.00 \$3.00                                              |
| Total (To be paid by General<br>Contractor or Owner)                              |
| $\sim$                                                                            |
| SIGNED: - General Contractor or Owner Aurbert A Color                             |
| Building Inspector Comments: Mult Quing                                           |
|                                                                                   |
|                                                                                   |
| ***************************************                                           |
| FOR TOWN RECORDS: Date Drawings submitted Sadar 181970                            |
| Date Permit approved <u>Sapr30</u>                                                |
| Date Permit Fee paid Oct 121970                                                   |
| Datc First Inspection                                                             |