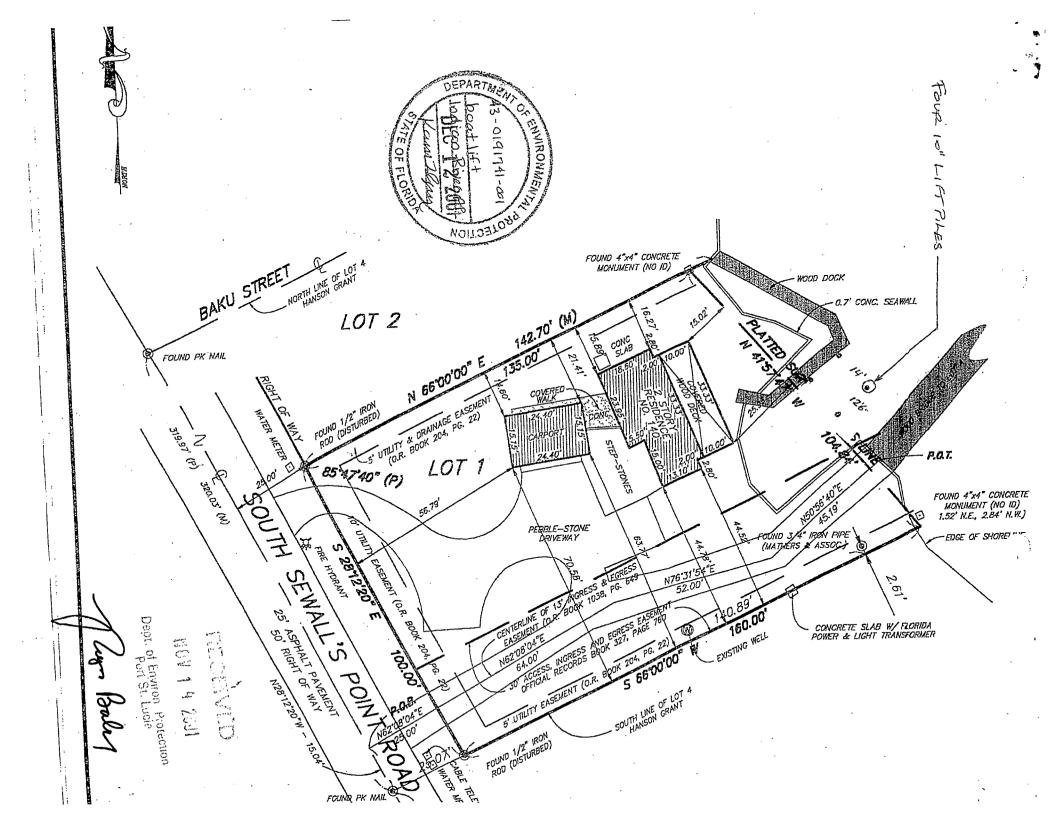

GNATED BY OWNER UPON WHOM NOTICES OR OTHER DOCUMENTS<br>ION 713.13(1)(A)7., FLORIDA STATUTES:<br>                               | P        |
| ADDRESS:                                                                                                                                                                                                                                                                                                                                                                                                                                                 | RIDA DESIGNATED BY OWNER UPON WHOM NOTICES OR OTHER DOCUMENTS<br>ION 713.13(1)(A)7., FLORIDA STATUTES:<br>                               | Pa       |

INSTR ♦ 1547210 0R BK 1614 PG 0437 RECY 01/22/2002 12:20 PM







# LEGAL DESCRIPTION:

LOT 1, THE ARCHIPELAGO, ACCORDING TO THE PLAT THEREOF ON FILE IN THE OFFICE OF THE CLERK OF THE CIRCUIT COURT IN AND FOR MARTIN COUNTY, FLORIDA RECORDED IN PLAT BOOK 4, PAGE 48; SAID LANDS SITUATE, LYING AND BEING IN MARTIN COUNTY, FLORIDA.

### SURVEYORS NOTES:

1. LANDS SHOWN HEREON WERE NOT ABSTRACTED FOR EASEMENTS AND/OR RIGHTS OF WAY OF RECORD EXCEPT AS SHOWN ON THE RECORD PLAT IF ANY.

2. NO ATTEMPT WAS MADE BY THIS FIRM TO LOCATE UNDERGROUND FOOTINGS OF BUILDINGS OR FENCES ON OR ADJACENT TO THIS SITE.

3. BEARINGS SHOWN HEREON REFER TO AN ASSUMED MERIDIAN OF S 2812'20" E ALONG THE NORTHEASTERLY RIGHT OF WAY LINE OF SOUTH SEWALL'S POINT ROAD.

4. THIS SITE LIES IN FLOOD ZONE AB (BASE ELEVATION 9) AS SHOWN ON FEMA MAP NO. 120164-0002-D, DATED: JUNE 16, 1992.