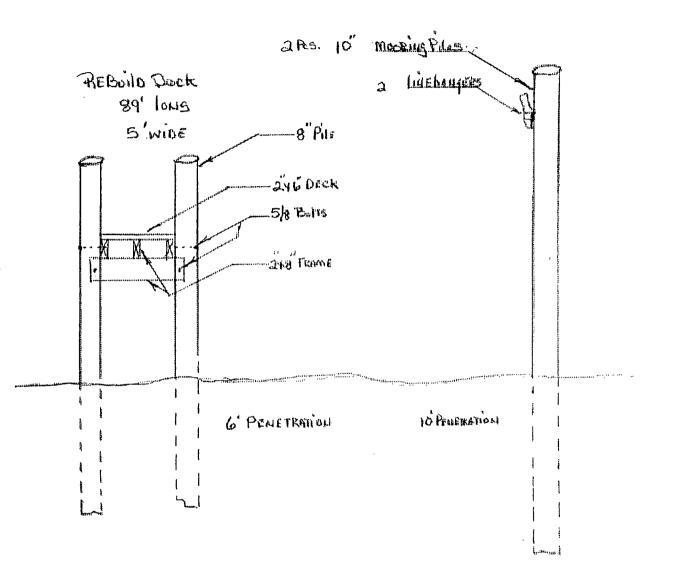

ate of Florida having a (NOTARY SEAL) commission number of and my commission expires. Certificate of Competency Holder Contractor's State Certification or Registration No. MARTIN Contractor's Certificate of Competency No. Permit Officer APPLICATION APPROVED BY Building Commissioner

بين بغضه / الع



Custom Built Marine **EROSION CONTROL BOAT DOCKS** Construction, Inc. **RETAINING WALLS BOAT LIFTS** SEAWALLS **DECKS • BENCHES** P.O. Box 3016 **RIP-RAP STONE FISH TABLES** Stuart, Florida 34995 (407) 288-4254 Dedicated to Excellence Cq"DIA. Pilings - HOT DIBLO GALVANIES MAILS 2X8 Full Size Double CRASS The 5/8" hat DiPed GAIVANIZED BOLTS 2X6 DREST Deck BOARD 2X8 Full Size STRINGERS. . M. H. W. L-M-W. ら 6'08' RENATRATION Zafihitutta Zafihitutta 4/29/91 8x20 L-platform Waterward side .....





MRGARY GRIFT'S RESIDENCE 140 S. SEWAILS PT. RD. STUMET, FL. 34496 Phille 288-5290 / Ex 288-5940 Skotch : NOTTO Scale

This Document Prepared By: Terence P. McCarthy, Baq. McCarthy, Summers, Bobko McKey, Wood & Sawyer, PA 2001 S.B. Ocean Blvd. Second Ploor Stuart, PL 34996

Parcel ID Number: 13-38-41-001-000-00011-30000 Granice #1 TIN:

## Warranty Deed

This Indenture, Made this 4th day of September , 1998 A.D., Between T.G. MUMFORD and MARGARET A. MUMFORD, his wife,

#### GARY K. GRIFFIS,

, grantors, and

#### whose address is: 140 S. SEWALL'S POINT RD, STUART, Florida 34996

, grantee.

WILDESSELE that the GRANTORS, for and in consideration of the sum of DOLLARS, and other good and valuable consideration to GRANTORS in hand paid by GRANTEE, the receipt whereof is hereby acknowledged,