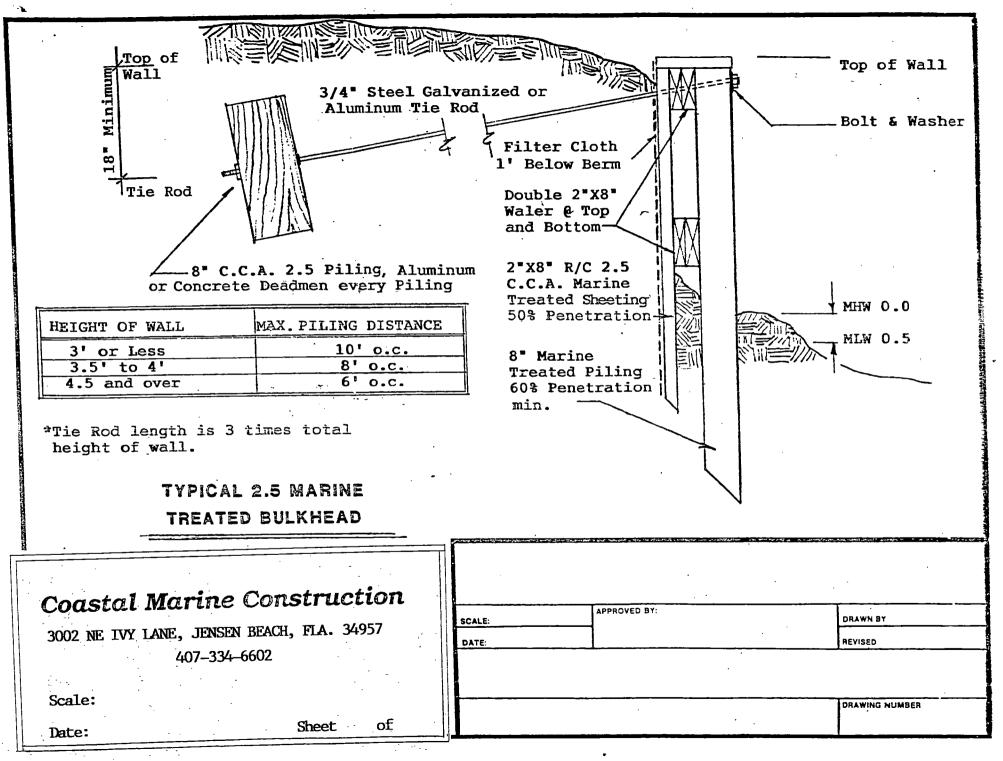

|                                  |





# REBUILD EXISTING DOCK

4495

|                            | _                                                                                                                                |                                                                                          | BOBK                                                                               | BOTT WED                  |
|----------------------------|----------------------------------------------------------------------------------------------------------------------------------|------------------------------------------------------------------------------------------|------------------------------------------------------------------------------------|---------------------------|
| <b>N737</b>                | Lown