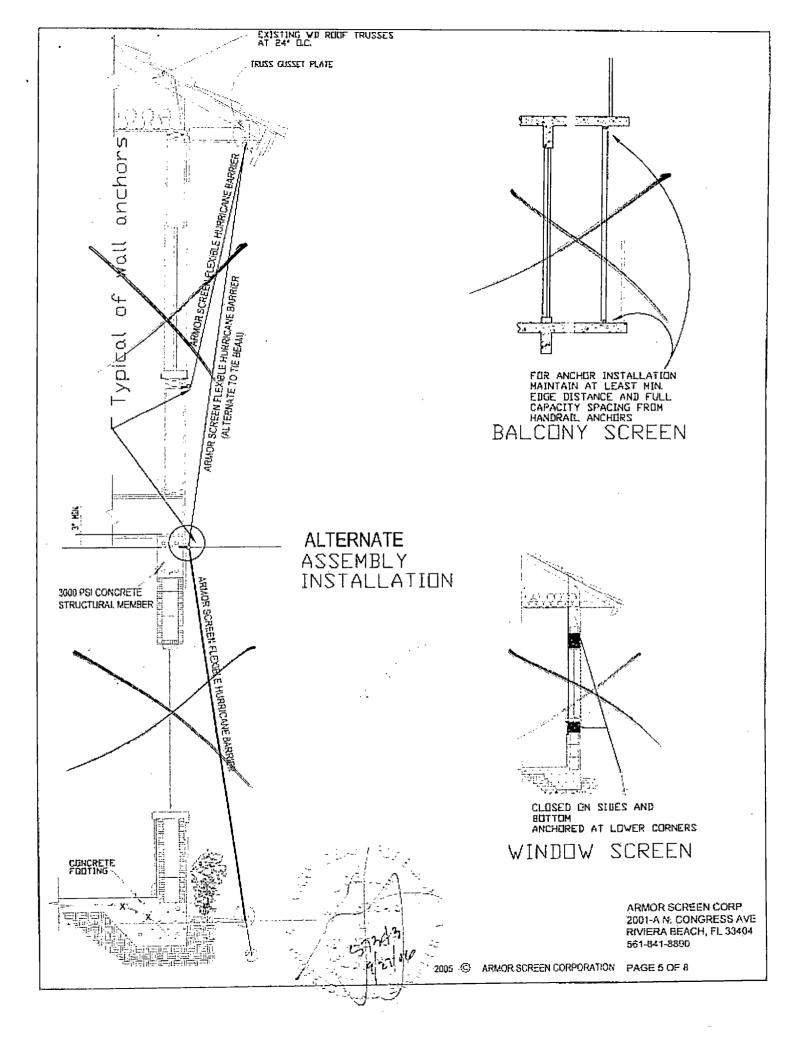

· · |             | ad 3150 LBS                   |                                        |                       |                 |                | Armor Screen Corp.<br>2001- H N. Congress Ave |            |
| 0-           | Enors Archar                          | Soli Class: | od Head umb                   | dense coarse s<br>prella inserts ar    | dilu)<br>discreene wi | th C7 adhesiv   | e.             | Riviera Bch, FL 33404                         |            |
|              | Epoxy Anchor:                         |             |                               |                                        | IS SUCCING WI         |                 |                | 561-841-8890                                  | •          |

2005 C Armor Screen Corporation Pag

Page 2 of 8

ä













······

.

|                 | <u></u>          |                                       | · · ·                                 | 561-8                                  | 41-8892                               |
|-----------------|------------------|---------------------------------------|---------------------------------------|----------------------------------------|---------------------------------------|
|                 |                  | TOWN                                  | N OF SEWALLS I                        | POINT                                  | . · ·                                 |
| ,<br>Date of In | spection XMon    | BUILDING<br>Tue                       | DEPARTMENT - INSPE                    |                                        | - 10 Page of