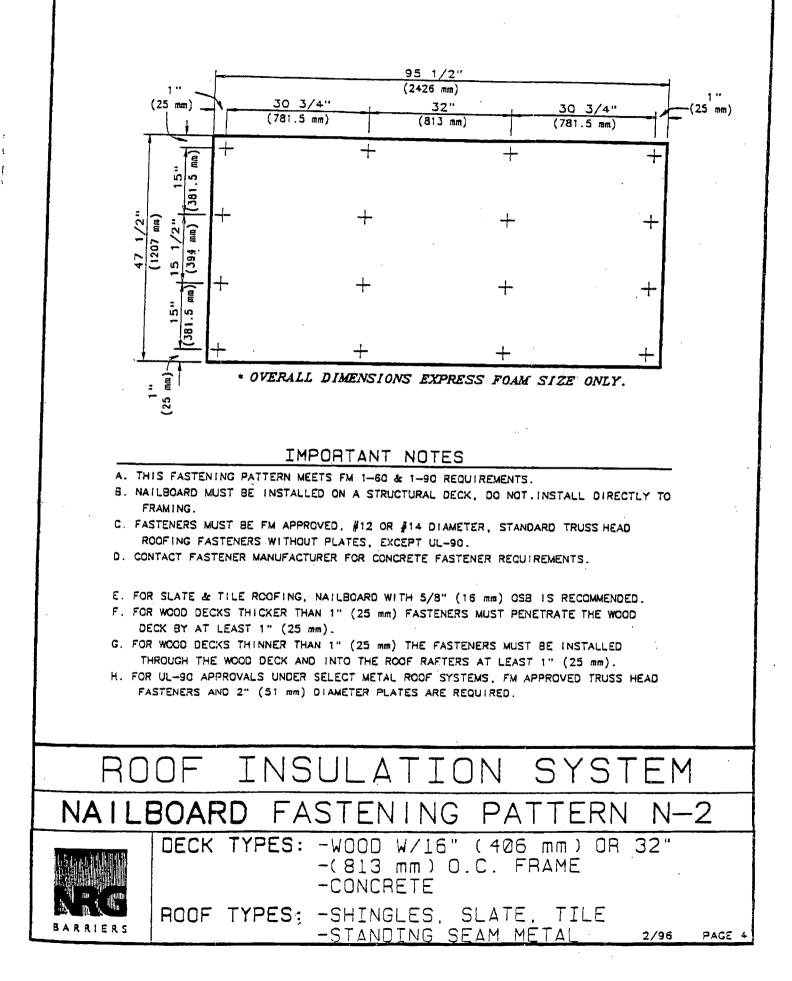

## 3221-A-1

## FOUNDATION INVESTIGATION

## FOR

## RESIDENCE . STUART, FLORIDA

| Submitted to: | Sylvester Construction Company<br>271 Osceola<br>Stuart, Florida 33494 |
|---------------|------------------------------------------------------------------------|
| Submitted by: | Peninsula Engineering Testing Co.                                      |
| Date:         | September 30, 1970                                                     |