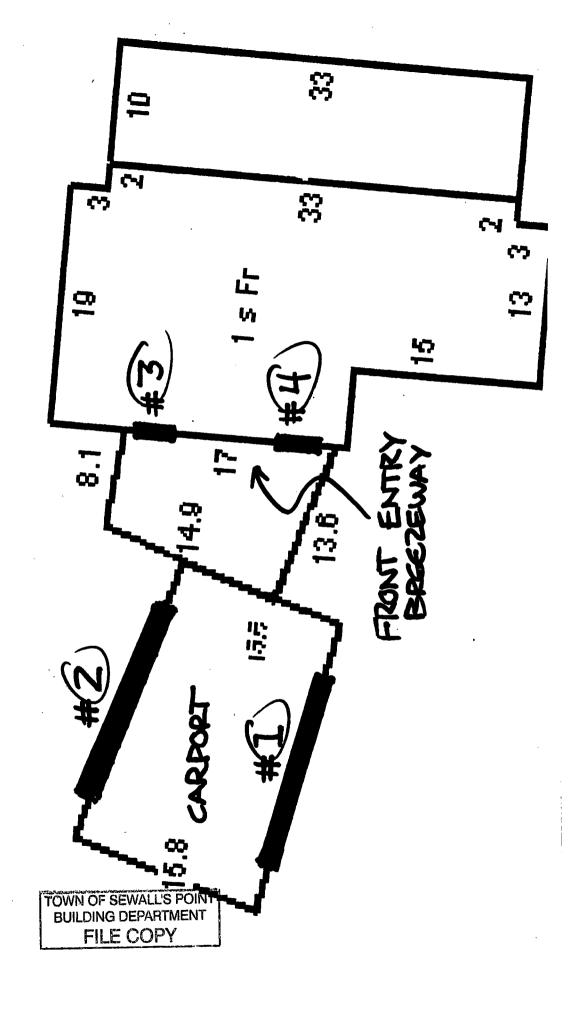

|          |
| 23          |                                   |                           |                 |                                | ╞──┨         |     |                                     | · · · ·                             |          |
| 24          |                                   |                           |                 |                                |              | -   |                                     | <u> </u>                            | ├────┤   |
| 25          | ·                                 |                           |                 |                                |              |     |                                     |                                     | I        |



**,** ·

١

1.6.2010

140 S Sevenus Point Rand Stuvet, FL 34996



#### ALL WIND LOADS DESIGNED IN ACCORDANCE WITH ASCE 7 PER SECTION 1609 OF THE 2004 FLORIDA BUILDING CODE

ROOF PITCH IS GREATER THAN 2"/12" OR >= 10 DEGREES

| PROJECT NAME:  | Combs - Refit            |
|----------------|--------------------------|
| ADDRESS        | 140 S Swealls Point Road |
| CITY/STATE     | Stuart, FL 34996         |
| CLADDING TYPE: | ARMOR SCREEN             |



#### **COMPONENTS AND CLADDING OF WALLS**

| BASIC WIND SPEED(MPH)           | 140   |
|---------------------------------|-------|
| EXPOSURE                        | ° C [ |
| IMPORTANCE FACTOR               | 1.00  |
| MEAN ROOF HEIGHT                | 28    |
| TOP OF WINDOW OR SHUTTER HEIGHT | . 8   |
| WIND DIRECTIONALITY FACTOR (Kd) | 0.85  |

| ENCLOSED BUILDING GCpi= <u>+</u> 0.18   | <=10 SF |