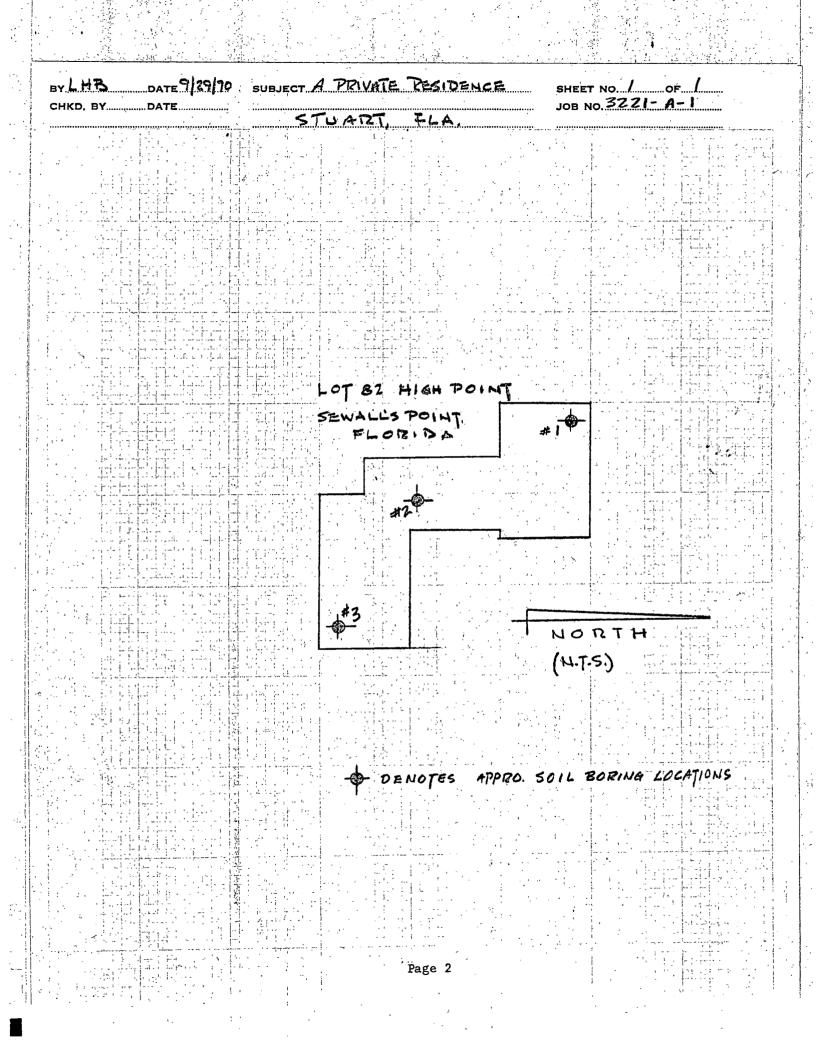

#### FIELD INVESTIGATION

There was a total of three (3) test holes located in the proposed building area. Refer to the soil boring location map. The ground water table (GWT) was allowed to stabilize and the depth of the ground water elevation recorded (see soil boring logs).

### GENERAL SOIL PROFILE

In general, the soil profile is relatively consistent throughout the area tested. Please refer to the soil boring logs for more specific information relative to the soil descriptions.