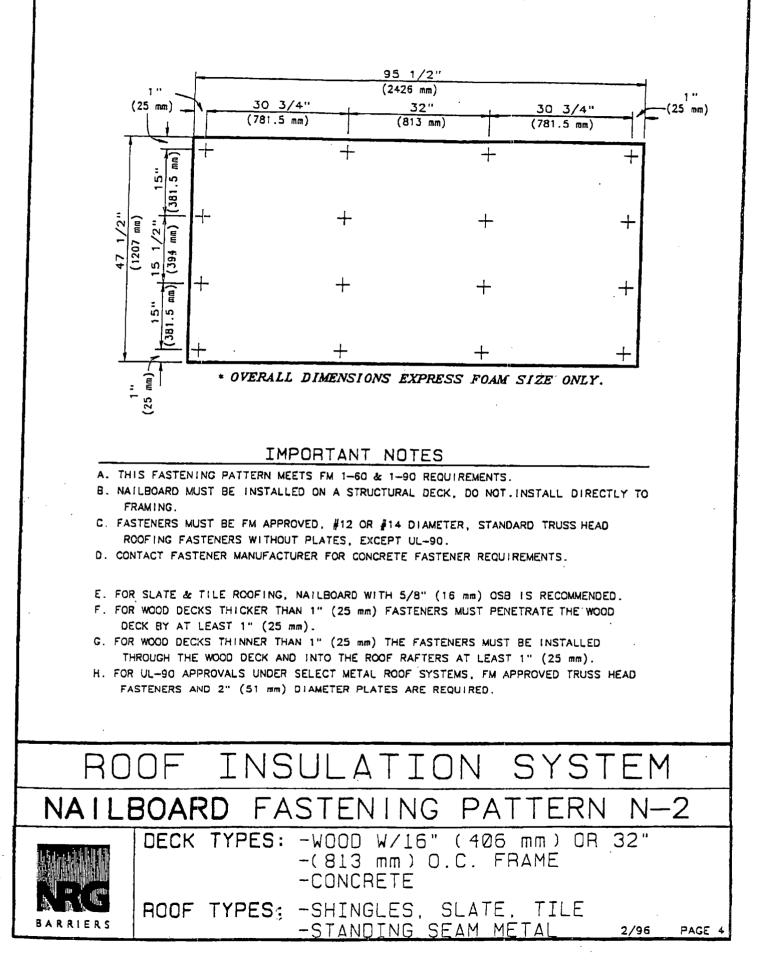

## 3221-A-1

## FOUNDATION INVESTIGATION

## FOR

## RESIDENCE . STUART, FLORIDA

| Submitted to: | Sylvester Construction Company<br>271 Osceola<br>Stuart, Florida 33494 |
|---------------|------------------------------------------------------------------------|
| Submitted by: | Peninsula Engineering Testing Co.                                      |
| Date:         | September 30, 1970                                                     |