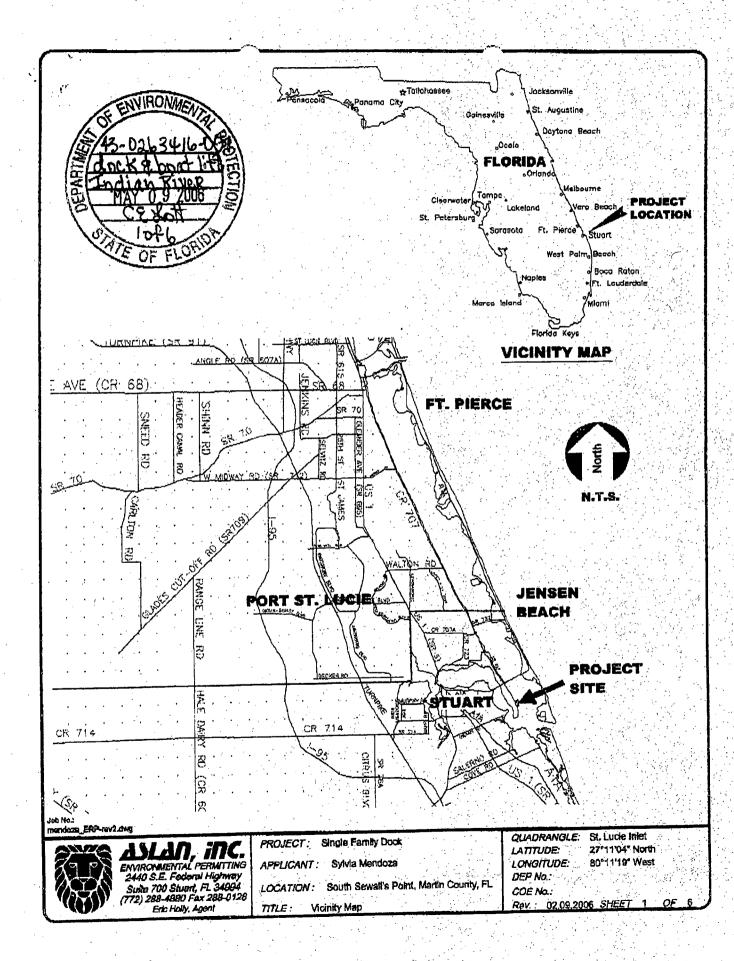

rantee upon completion of the project. A sign measuring at least 3 feet by 4 feet which reads *Caution: Manatee Area* will be posted in a location prominently visible to water related construction crews. A second sign should be posted if vessels are associated with the construction, and should be placed visible to the vessel operator. The should be at least 8 1/2 inches by 11 inches which reads:
  - Caution: Manatee Habitat. Idle speed is required if operating a vessel in the construction area. All equipment must be shutdown if a manatee comes within 50 feet of the operation. A collision with and/or injury to a manatee shall be reported immediately to the Florida Marine Patrol at 1-888-404-FWCC (1-888-404-3922) and the U.S. Fish and Wildlife Service at (1-772-562-3909) for south Florida.





# AL + J 00 + 1 + 0 M

# ATRIV AMIA9 MA48:8 8002 05 100







MA88:0 0002 102:100





# ATSIV AMIR9 M98:8 8002 .02.100









TOWN OF SEWALL'S POINT **Building Department - Inspection Log** of Date of inspection: Mon Wed Fri Page\_ , 2007 NOTES/COMMENTS: RESULTS INSPECTION TYPE OWNER/ADDRESS/CONTR. PERMIT Elect Long menna 8266 AC voug tan INSPECTOR sterprece NOTES/COMMENTS: RESULTS OWNER/ADDRESS/CONTR. INSPECTION TYPE PERVIT Alab 8561 er inclos INSPECTOR: and NOTES/COMMENTS: RESULTS INSPECTION TYPE OWNER/ADDRESS/CONTR. PERMIT 5 NEMOUAL 0 0 100 Swalloff t E. INSPECTOR: NOTES/COMMENTS: RESULTS INSPECTION TYPE OWNER/ADDRESS/CONTR. PEFIAIT dry in-metal Z INSPECTOR NOTES/COMMENTS: RESULTS INSPECTION TYPE OWNER/ADDRESS/CONTR PEIMIT CINCE Drehmal sundo INSPECTOR opicmarine NOTES/COMMENTS