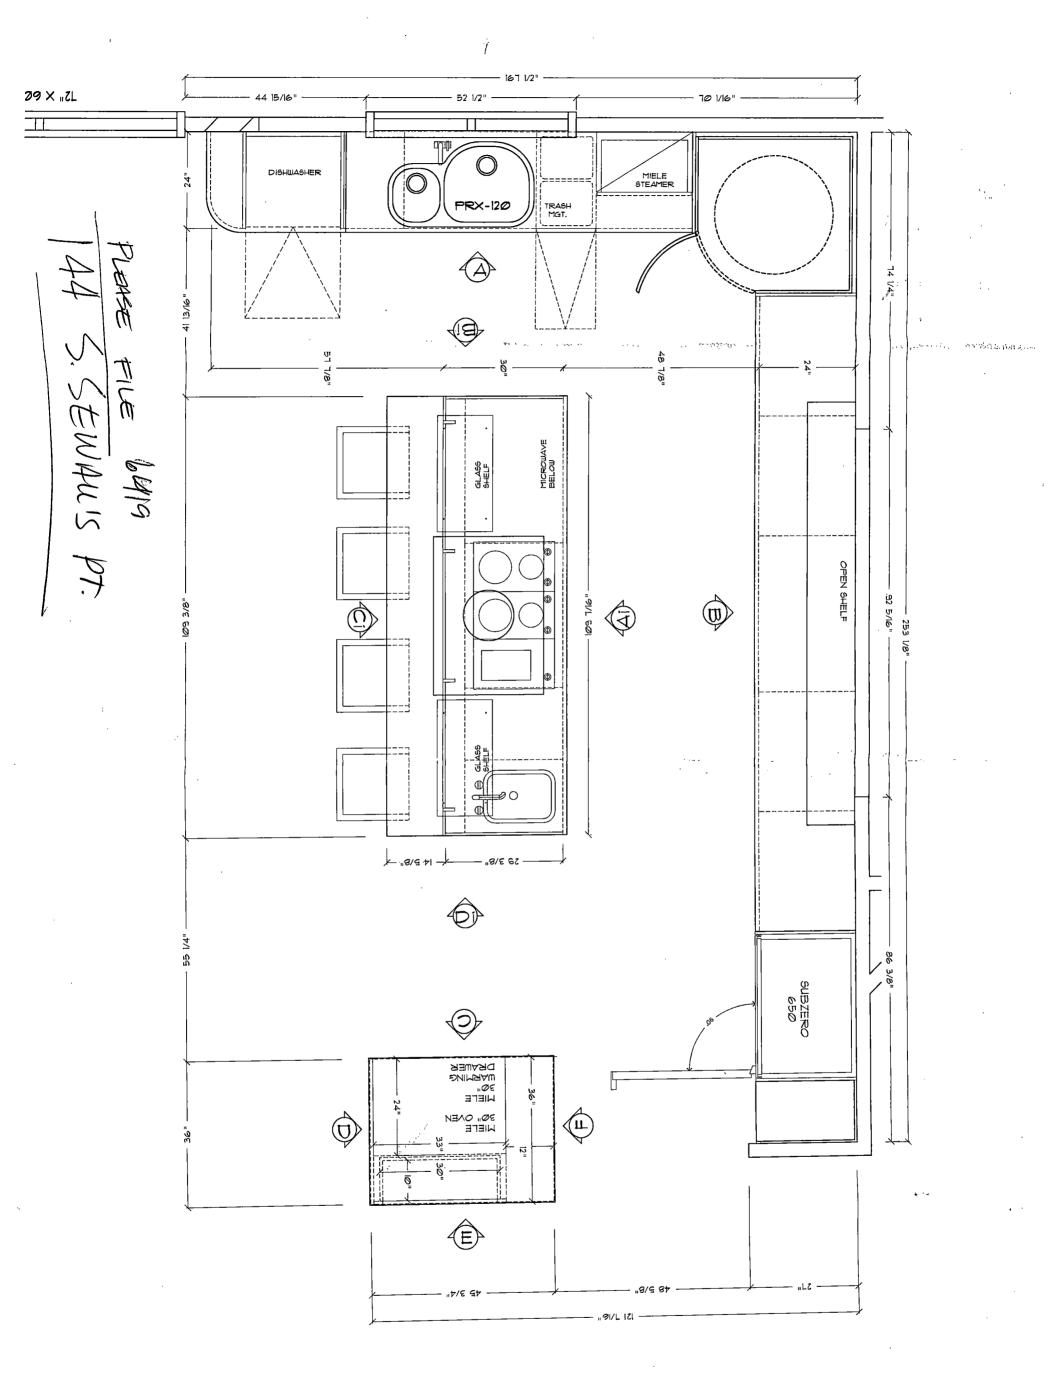

- Master Plan

R Ť L Ε Т R E S Ш F T Ε ٦ G 2 -3 9 8 3 2 } 2 Т ٦



KELLY & KELLY ARCHI



TWE CTS

January 13, 2004

Town of Sewall's Point Building Department 1 S. Sewall's Point Road Stuart, Florida 34996

RE: Permit #6419 Mendoza Residence 144 South Sewall's Point Road Sewall's Point, Florida

Dear Sir or Madam,

Please note the following regarding the above referenced project:

Framing connections at front gables:

- 1. Rafter to beam 3/8" diameter x 8" long lag bolt counter sunk ¾".
- 2. Gable end outlooker to rafter dado cut connection 5/16" diameter x 5" long lag bolt counter sunk ¾".
- 3. Rafter to ridge beam ¼" diameter x 4" long lag bolt counter sunk ¾" staggered.



## GRK/dm

cc: John Shavelin - Master Plan

1 R T S Ε Т R E 6 τH 9 F ST Ε G 0 2 2 0 ٦ - 3 х 3 ۹ 2 3 8 2 7 7 2 )



€ .

.5

Carlos a

PROPERTY OF THE KITCHEN STRAND INC. MENDOZA The Kitchen Strand DATE II*36.102* © TEXNEED 07/18/03 10/22/03 10/28/03 10/30/03 10/30/03 11/05/03 11/18/03 11/18/03 12/29/03 12/12/04 2/17/104 SCALE 1/2" SHEET • 1 OF 6 KITCHEN FLOOR PLAN 8914 Southeast Bridge Road Hobe Sound, Florida 33455 Tel: 772 546 1306 Fax: 772 546 9166 www.tks@kitchenstrand.us \_date\_ approval\_ 3/17/2004 2:07:59 PM, Lisa Jozwick





Elevation -























| Building Department Inspection Log         Date of Inspection: INSP       INSP       INSPECTION TYPE       RESULTS       NOTES/COMMENTS         CH73       ZAVATLAY       FINAL CAACE       Inspection: Inspection TYPE       RESULTS       NOTES/COMMENTS         CH73       ZAVATLAY       FINAL CAACE       Inspection: Inspection TYPE