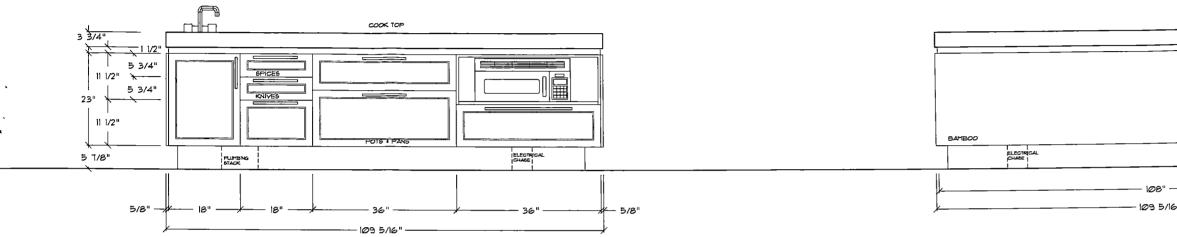

eter x 8" long lag bolt counter sunk ¾".
- 2. Gable end outlooker to rafter dado cut connection 5/16" diameter x 5" long lag bolt counter sunk ¾".
- 3. Rafter to ridge beam ¼" diameter x 4" long lag bolt counter sunk ¾" staggered.



## GRK/dm

cc: John Shavelin - Master Plan

1 R T S Ε Т R E 6 τH 9 F ST Ε G 0 2 2 0 ٦ - 3 х 3 ۹ 2 3 8 2 7 7 2 )



€ .

.5

Carlos a

PROPERTY OF THE KITCHEN STRAND INC. MENDOZA The Kitchen Strand DATE II*36.102* © TEXNEED 07/18/03 10/22/03 10/28/03 10/30/03 10/30/03 11/05/03 11/18/03 11/18/03 12/29/03 12/12/04 2/17/104 SCALE 1/2" SHEET • 1 OF 6 KITCHEN FLOOR PLAN 8914 Southeast Bridge Road Hobe Sound, Florida 33455 Tel: 772 546 1306 Fax: 772 546 9166 www.tks@kitchenstrand.us \_date\_ approval\_ 3/17/2004 2:07:59 PM, Lisa Jozwick





Elevation -























| Building Department Inspection Log         Date of Inspection: INSP       INSP       INSPECTION TYPE       RESULTS       NOTES/COMMENTS         CH73       ZAVATLAY       FINAL CAACE       Inspection: Inspection TYPE       RESULTS       NOTES/COMMENTS         CH73       ZAVATLAY       FINAL CAACE       Inspection: Inspection TYPE       RESULTS       NOTES/COMMENTS         CH73       ZAVATLAY       FINAL CAACE       Inspection: Inspection TYPE       RESULTS       NOTES/COMMENTS         CH73       ZAVATLAY       FINAL CAACE       Inspection: Type       RESULTS       NOTES/COMMENTS         CH73       ZAVATLAY       HINDOWS       Packet       Inspection: Type       RESULTS       NOTES/COMMENTS         C330       DSSEY       WINDOWS       Packet       INSPEction: Type       RESULTS