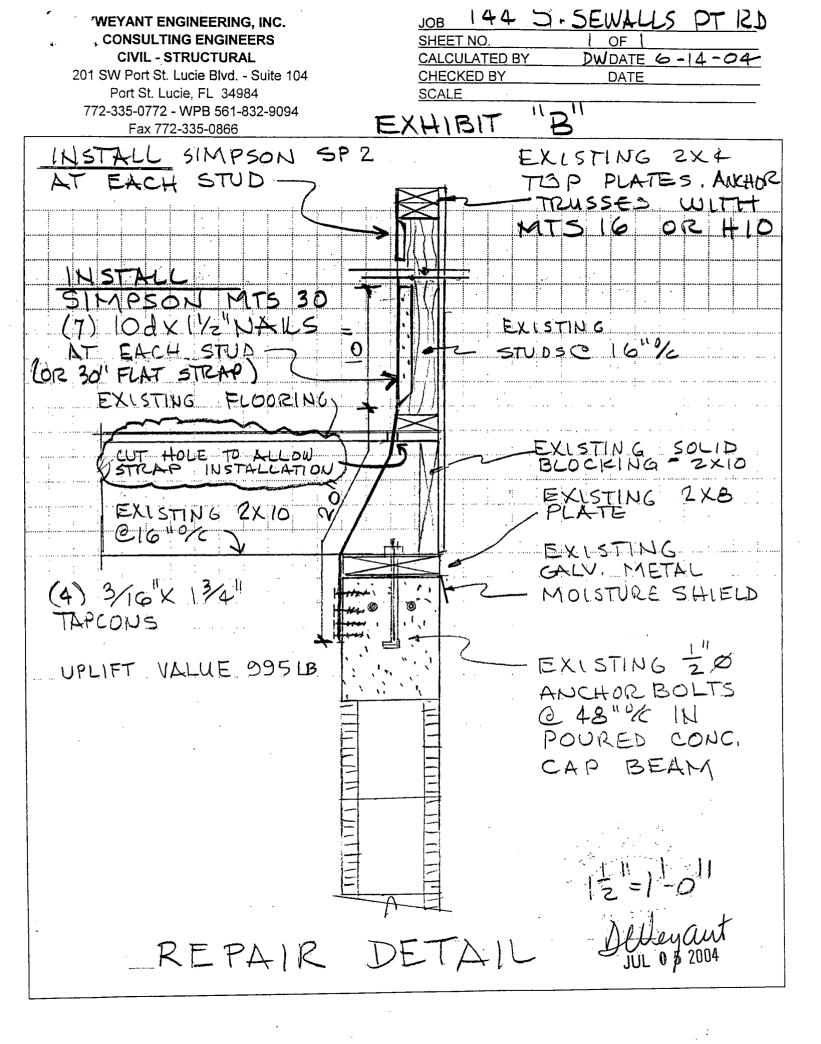

ete.

If you should have any questions on this matter, please contact me at your convenience.

CERTIFIED THIS 6<sup>TH</sup> DAY OF JULY 2004.

WEYANT ENGINEER

Principal Structural Engineer

144 S SEWALL'S PT RI WEYANT ENGINEERING, INC. JOB **CONSULTING ENGINEERS** SHEET NO. OF DW DATE 7-6-04 **CIVIL - STRUCTURAL** CALCULATED BY 201 SW Port St. Lucie Blvd. - Suite 104 CHECKED BY DATE Port St. Lucie, FL 34984 SCALE 772-335-0772 - WPB 561-832-9094 11 EXHBIT Fax 772-335-0866 EXISTING WEBS BUILT-UP WOOD BEEM MISSING PLECE REPLACED 2×4 × 14-0" ADDED TO EACH SIDE OF BOTTOM CHORD - THRU NAILED ON EACH SIDE OF TRUSS ELEVATION VIEW 2X4 SPLICED TO EACH SIDE OF ORIGINAL TRUSS BOTTOM CHORD MISSING PIECE REPLACED ORIGINA TRUSS ORIGINAL TRUSS BUILT-UP WOUDBM. TOP VIEW NOT TO SCALE Weiger JUL 9/6 2004





TOWN OF SEWALL'S POINT

One South Sewall's Point Road Sewall's Point, Florida 34996 (772) 287-2455

6419

**CORRECTION NOTICE** 

1 5. SEWALL'S

ADDRESS: \_\_\_

I have this day inspected this structure and these premises and have found the following violations of the City, County, and/or State laws governing same.

INGIX ATTOM

RAJEW CING LIVIN FARING O

You are hereby notified that no work shall be concealed upon these premises until the above violations are corrected. When corrections have been made, call for an inspection.

DATE:

**DO NOT REMOVE THIS TAG** 

| 6413 POWFRES WINDOWS<br>7 70 S. SENALISP PARTIAL ELEC.<br>FLORIDA'S FINEST<br>PERMIT OWNER/ADDRESS/CONTR. INSPECTION TYPE F<br>6798 PARK<br>3 MINDORO<br>3 MINDORO<br>4 MARGUERITA<br>3 MINDORO<br>4 MARGUERITA<br>3 MINDORO<br>