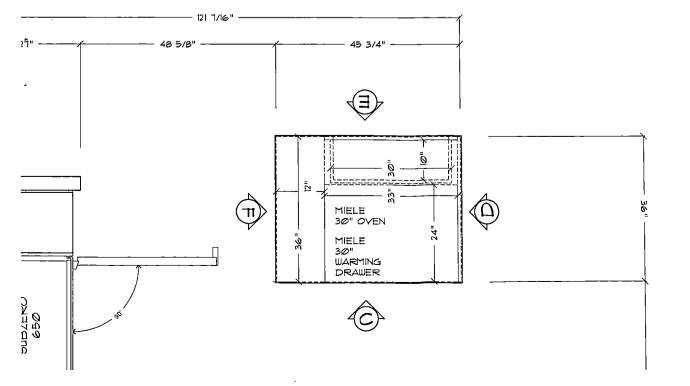

/8" diameter x 8" long lag bolt counter sunk ¾".
- 2. Gable end outlooker to rafter dado cut connection 5/16" diameter x 5" long lag bolt counter sunk ¾".
- 3. Rafter to ridge beam ¼" diameter x 4" long lag bolt counter sunk ¾" staggered.



## GRK/dm

cc: John Shavelin - Master Plan

1 R T S Ε Т R E 6 τH 9 F ST Ε G 0 2 2 0 ٦ - 3 х 3 ۹ 2 3 8 2 7 7 2 )



€ .

.5

Carlos a

PROPERTY OF THE KITCHEN STRAND INC. MENDOZA The Kitchen Strand DATE II*36.102* © TEXNEED 07/18/03 10/22/03 10/28/03 10/30/03 10/30/03 11/05/03 11/18/03 11/18/03 12/29/03 12/12/04 2/17/104 SCALE 1/2" SHEET • 1 OF 6 KITCHEN FLOOR PLAN 8914 Southeast Bridge Road Hobe Sound, Florida 33455 Tel: 772 546 1306 Fax: 772 546 9166 www.tks@kitchenstrand.us \_date\_ approval\_ 3/17/2004 2:07:59 PM, Lisa Jozwick





Elevation -























| Building Department Inspection Log         Date of Inspection: INSP       INSP       INSPECTION TYPE       RESULTS       NOTES/COMMENTS         CH73       ZAVATLAY       FINAL CAACE       Inspection: Inspection TYPE       RESULTS       NOTES/COMMENTS         CH73       ZAVATLAY       FINAL CAACE       Inspection: Inspection TYPE       RESULTS       NOTES/COMMENTS         CH73       ZAVATLAY       FINAL CAACE       Inspection: Inspection TYPE       RESULTS       NOTES/COMMENTS         CH73       ZAVATLAY       FINAL CAACE       Inspection: Type       RESULTS       NOTES/COMMENTS         CH73       ZAVATLAY       HINDOWS       Packet       Inspection: Type       RESULTS       NOTES/COMMENTS         C330       DSSEY       WINDOWS       Packet       INSPEction: Type       R