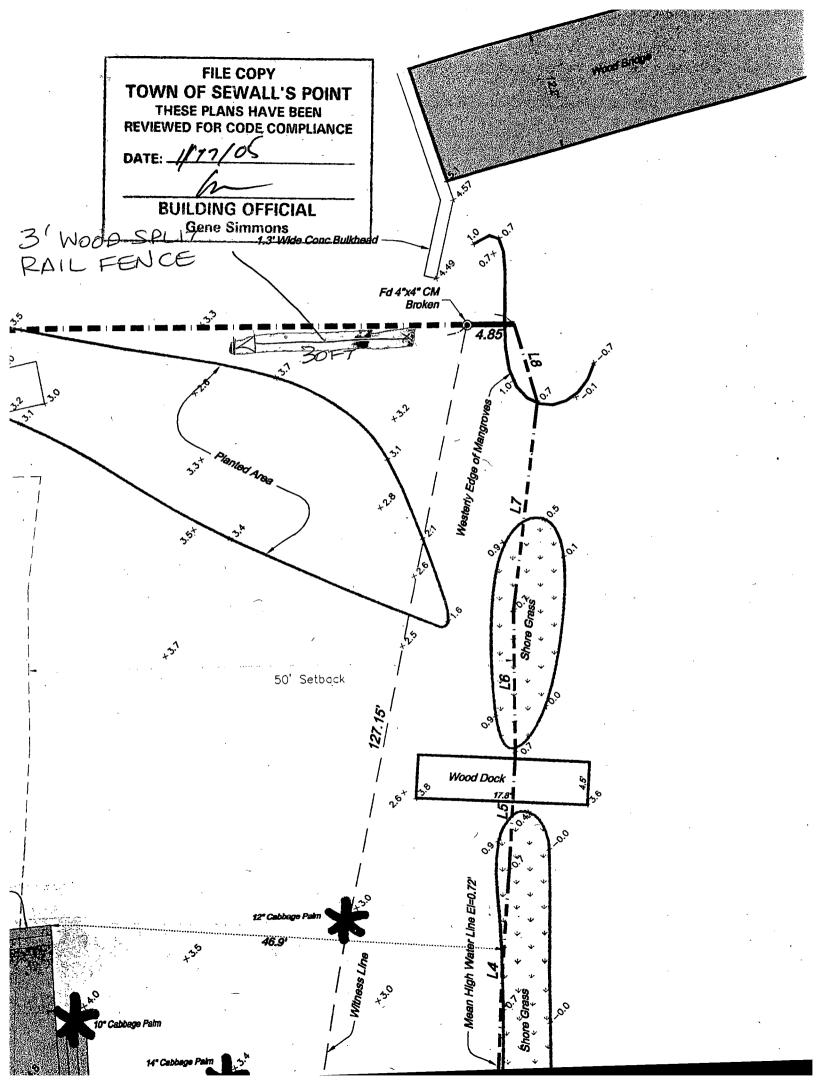

ans that you must deduct F.I.C.A. and withholding tax and provide workers' compensation for that employee, all as prescribed by law. Your construction must comply with all applicable laws, ordinances, building codes and zoning regulations. Florida Statues 489.103(7).

I have read the above and agree to comply with the provisions as stated.

| Name:    | SYLVIA        | MENDO         | 21A    | _Date: | 1/14/05 |  |
|----------|---------------|---------------|--------|--------|---------|--|
| Signatu  | re: <u>Mu</u> | in E.<br>SEDA | mena   | Ŧ      |         |  |
| Addres   | 144           | S SEWA        | tus pt | RD     |         |  |
|          | -             | WAUS          |        |        |         |  |
| Permit I | No            |               |        |        |         |  |







|              | Building De              | <b>SEWALL</b>   | ection L       | ,og              |
|--------------|--------------------------|-----------------|----------------|------------------|
|              | nspection: Mon Wed       |                 | <u>3,200×5</u> |                  |
| TREE         |                          |                 |                | NOTES/COMMENTS:  |
| Ince         |                          | TREE            | PA55           |                  |
| 2            | 27 W. Hatt Pr            |                 |                |                  |
| <u> </u>     |                          |                 |                | INSPECTOR:       |
| PERMIT       | OWNER/ADDRESS/CONTR.     | INSPECTION TYPE | RESULTS        | NOTES/COMMENTS:  |
| 7194