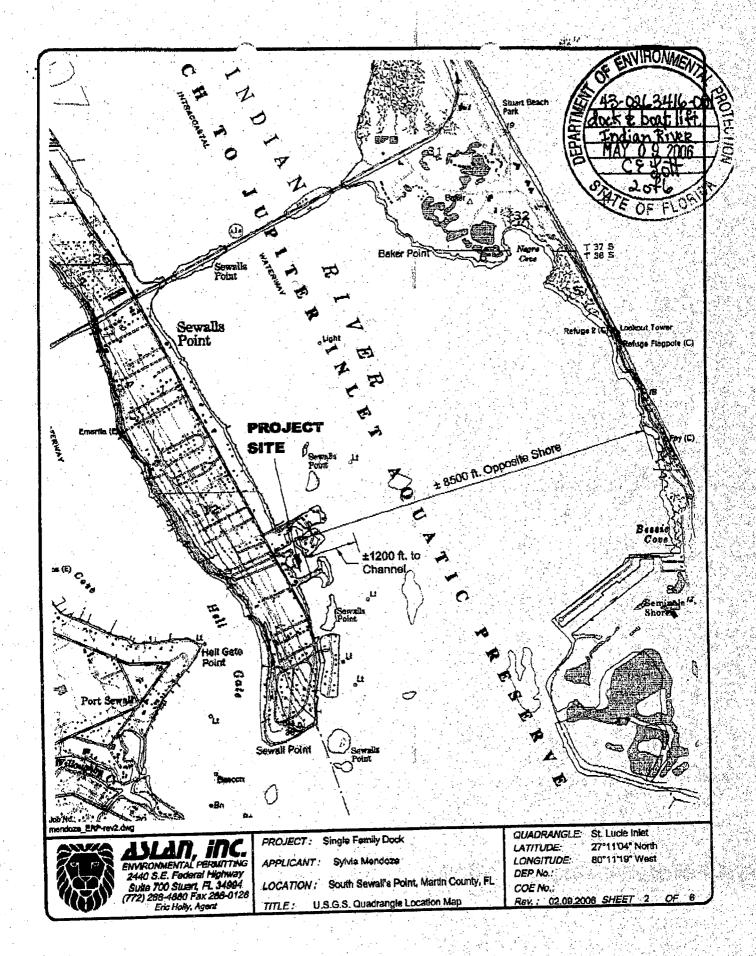

ntee upon completion of the project. A sign measuring at least 3 feet by 4 feet which reads *Caution: Manatee Area* will be posted in a location prominently visible to water related construction crews. A second sign should be posted if vessels are associated with the construction, and should be placed visible to the vessel operator. The should be at least 8 1/2 inches by 11 inches which reads:
  - Caution: Manatee Habitat. Idle speed is required if operating a vessel in the construction area. All equipment must be shutdown if a manatee comes within 50 feet of the operation. A collision with and/or injury to a manatee shall be reported immediately to the Florida Marine Patrol at 1-888-404-FWCC (1-888-404-3922) and the U.S. Fish and Wildlife Service at (1-772-562-3909) for south Florida.





# AL + J 00 + 1 + 0 M

# ATRIV AMIA9 MA48:8 8002 05 100







MA88:0 0002 102:100





# ATSIV AMIR9 M98:8 8002 .02.100









TOWN OF SEWALL'S POINT **Building Department - Inspection Log** of Date of inspection: Mon Wed Fri Page\_ , 2007 NOTES/COMMENTS: RESULTS INSPECTION TYPE OWNER/ADDRESS/CONTR. PERMIT Elect Long menna 8266 AC voug tan INSPECTOR sterprece NOTES/COMMENTS: RESULTS OWNER/ADDRESS/CONTR. INSPECTION TYPE PERVIT Alab 8561 er inclos INSPECTOR: and NOTES/COMMENTS: RESULTS INSPECTION TYPE OWNER/ADDRESS/CONTR. PERMIT 5 NEMOUAL 0 0 100 Swalloff t E. INSPECTOR: NOTES/COMMENTS: RESULTS INSPECTION TYPE OWNER/ADDRESS/CONTR. PEFIAIT dry in-metal Z INSPECTOR NOTES/COMMENTS: RESULTS INSPECTION TYPE OWNER/ADDRESS/CONTR PEIMIT CINCE Drehmal sundo INSPECTOR opicmarine NOTES/COMMENTS RE