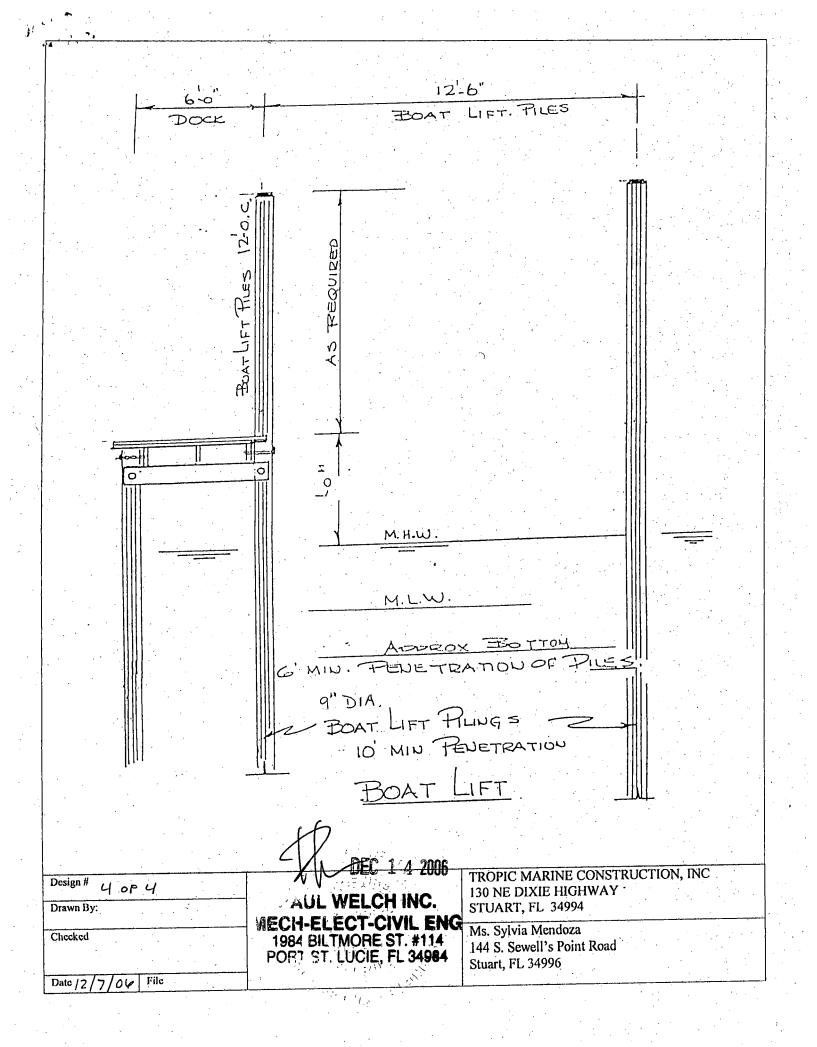

in a location prominently visible to water related construction crews. A second sign should be posted if vessels are associated with the construction, and should be placed visible to the vessel operator. The should be at least 8 1/2 inches by 11 inches which reads:
  - Caution: Manatee Habitat. Idle speed is required if operating a vessel in the construction area. All equipment must be shutdown if a manatee comes within 50 feet of the operation. A collision with and/or injury to a manatee shall be reported immediately to the Florida Marine Patrol at 1-888-404-FWCC (1-888-404-3922) and the U.S. Fish and Wildlife Service at (1-772-562-3909) for south Florida.





# AL + J 00 + 1 + 0 M

# ATRIV AMIA9 MA48:8 8002 05 100







MA88:0 0002 102:100





# ATSIV AMIR9 M98:8 8002 .02.100









TOWN OF SEWALL'S POINT **Building Department - Inspection Log** of Date of inspection: Mon Wed Fri Page\_ , 2007 NOTES/COMMENTS: RESULTS INSPECTION TYPE OWNER/ADDRESS/CONTR. PERMIT Elect Long menna 8266 AC voug tan INSPECTOR sterprece NOTES/COMMENTS: RESULTS OWNER/ADDRESS/CONTR. INSPECTION TYPE PERVIT Alab 8561 er inclos INSPECTOR: and NOTES/COMMENTS: RESULTS INSPECTION TYPE OWNER/ADDRESS/CONTR. PERMIT 5 NEMOUAL 0 0 100 Swalloff t E. INSPECTOR: NOTES/COMMENTS: RESULTS INSPECTION TYPE OWNER/ADDRESS/CONTR. PEFIAIT dry in-metal Z INSPECTOR NOTES/COMMENTS: RESULTS INSPECTION TYPE OWNER/ADDRESS/CONTR PEIMIT CINCE Drehmal sundo INSPECTOR opicmarine NOTES/COMMENTS RESULTS OWNER/ADDRESS/CONTR. INSPECTION TYPE PERMIT USE. FINAL GAS BARELLE 94 ELDWAU INSPECTOR: NOTES/COMMENTS: RESULTS INSPECTION T