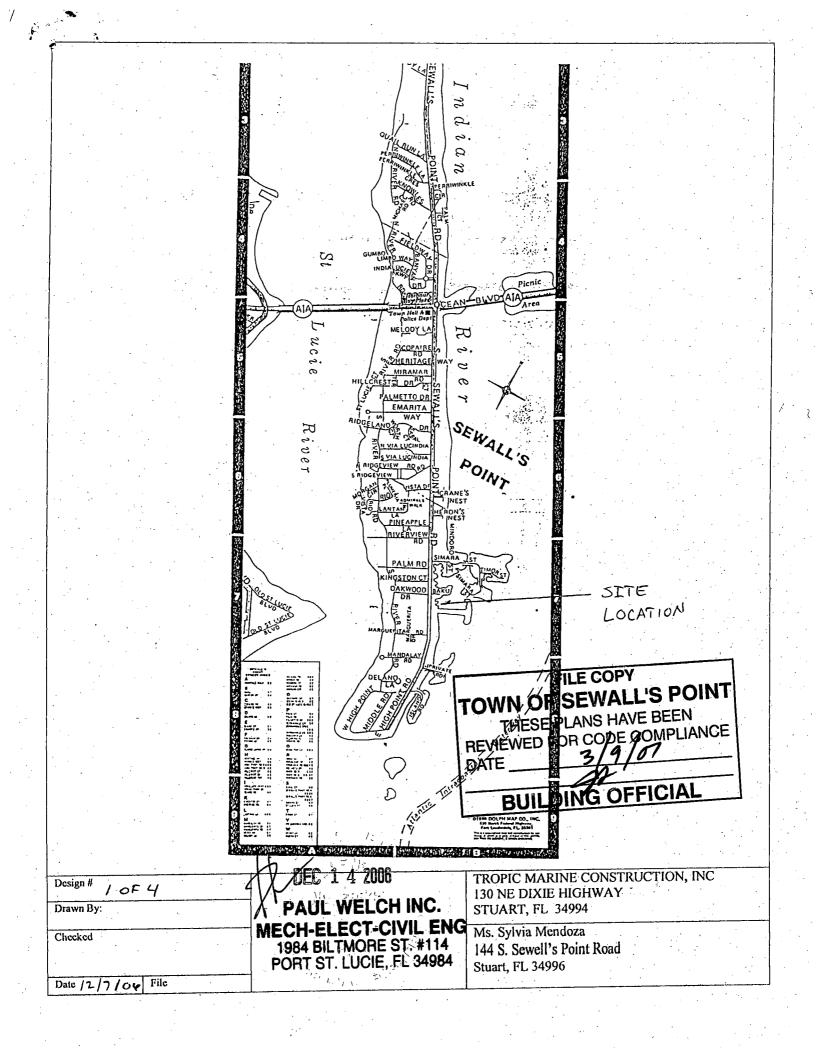

posted in a location prominently visible to water related construction crews. A second sign should be posted if vessels are associated with the construction, and should be placed visible to the vessel operator. The should be at least 8 1/2 inches by 11 inches which reads:
  - Caution: Manatee Habitat. Idle speed is required if operating a vessel in the construction area. All equipment must be shutdown if a manatee comes within 50 feet of the operation. A collision with and/or injury to a manatee shall be reported immediately to the Florida Marine Patrol at 1-888-404-FWCC (1-888-404-3922) and the U.S. Fish and Wildlife Service at (1-772-562-3909) for south Florida.





# AL + J 00 + 1 + 0 M

# ATRIV AMIA9 MA48:8 8002 05 100







MA88:0 0002 102:100





# ATSIV AMIR9 M98:8 8002 .02.100









TOWN OF SEWALL'S POINT **Building Department - Inspection Log** of Date of inspection: Mon Wed Fri Page\_ , 2007 NOTES/COMMENTS: RESULTS INSPECTION TYPE OWNER/ADDRESS/CONTR. PERMIT Elect Long menna 8266 AC voug tan INSPECTOR sterprece NOTES/COMMENTS: RESULTS OWNER/ADDRESS/CONTR. INSPECTION TYPE PERVIT Alab 8561 er inclos INSPECTOR: and NOTES/COMMENTS: RESULTS INSPECTION TYPE OWNER/ADDRESS/CONTR. PERMIT 5 NEMOUAL 0 0 100 Swalloff t E. INSPECTOR: NOTES/COMMENTS: RESULTS INSPECTION TYPE OWNER/ADDRESS/CONTR. PEFIAIT dry in-metal Z INSPECTOR NOTES/COMMENTS: RESULTS INSPECTION TYPE OWNER/ADDRESS/CONTR PEIMIT CINCE Drehmal sundo INSPECTOR opicmarine NOTES/COMMENTS RESULTS OWNER/ADDRESS/CONTR. INSPECTION TYPE PERMIT USE. FINAL GAS BARELLE 94 ELDWAU INSPECTOR: NOTES/COMMENTS: RESULTS INSPEC