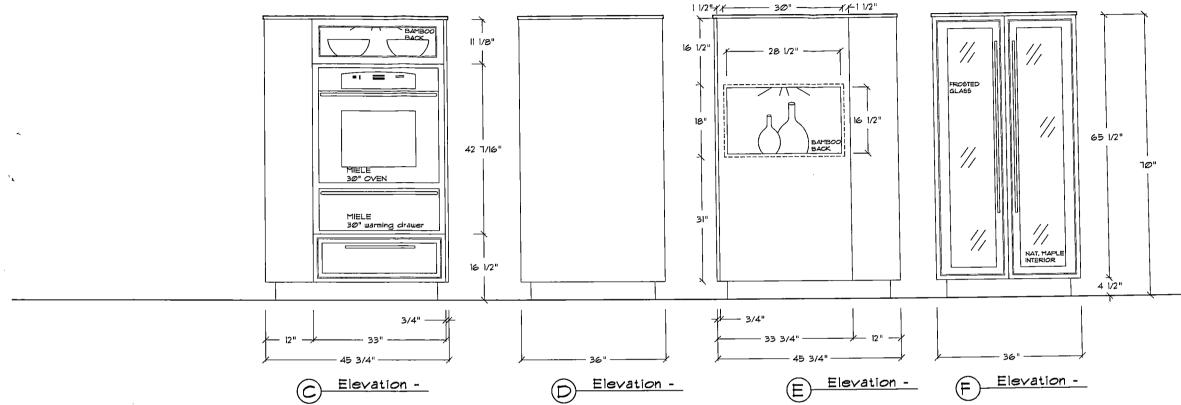

3/8" diameter x 8" long lag bolt counter sunk ¾".
- 2. Gable end outlooker to rafter dado cut connection 5/16" diameter x 5" long lag bolt counter sunk ¾".
- 3. Rafter to ridge beam ¼" diameter x 4" long lag bolt counter sunk ¾" staggered.



## GRK/dm

cc: John Shavelin - Master Plan

1 R T S Ε Т R E 6 τH 9 F ST Ε G 0 2 2 0 ٦ - 3 х 3 ۹ 2 3 8 2 7 7 2 )



€ .

.5

Carlos a

PROPERTY OF THE KITCHEN STRAND INC. MENDOZA The Kitchen Strand DATE II*36.102* © TEXNEED 07/18/03 10/22/03 10/28/03 10/30/03 10/30/03 11/05/03 11/18/03 11/18/03 12/29/03 12/12/04 2/17/104 SCALE 1/2" SHEET • 1 OF 6 KITCHEN FLOOR PLAN 8914 Southeast Bridge Road Hobe Sound, Florida 33455 Tel: 772 546 1306 Fax: 772 546 9166 www.tks@kitchenstrand.us \_date\_ approval\_ 3/17/2004 2:07:59 PM, Lisa Jozwick





Elevation -























| Building Department Inspection Log         Date of Inspection: INSP       INSP       INSPECTION TYPE       RESULTS       NOTES/COMMENTS         CH73       ZAVATLAY       FINAL CAACE       Inspection: Inspection TYPE       RESULTS       NOTES/COMMENTS         CH73       ZAVATLAY       FINAL CAACE       Inspection: Inspection TYPE       RESULTS       NOTES/COMMENTS         CH73       ZAVATLAY       FINAL CAACE       Inspection: Inspection TYPE       RESULTS       NOTES/COMMENTS         CH73       ZAVATLAY       FINAL CAACE       Inspection: Type       RESULTS       NOTES/COMMENTS         CH73       ZAVATLAY       HINDOWS       Packet       Inspection: Type       RESULTS       NOTES/COMMENTS         C330       DSSEY       WINDOWS       Packet       INSPEction: Type