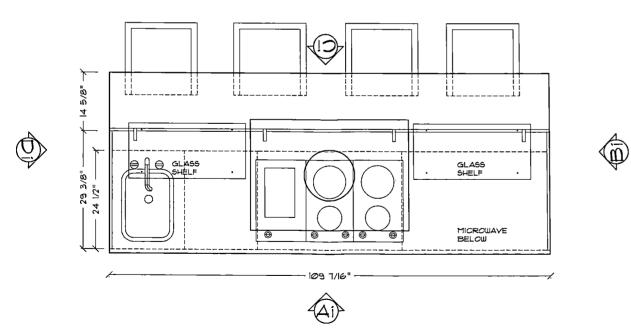

x 8" long lag bolt counter sunk ¾".
- 2. Gable end outlooker to rafter dado cut connection 5/16" diameter x 5" long lag bolt counter sunk ¾".
- 3. Rafter to ridge beam ¼" diameter x 4" long lag bolt counter sunk ¾" staggered.



## GRK/dm

cc: John Shavelin - Master Plan

1 R T S Ε Т R E 6 τH 9 F ST Ε G 0 2 2 0 ٦ - 3 х 3 ۹ 2 3 8 2 7 7 2 )



€ .

.5

Carlos a

PROPERTY OF THE KITCHEN STRAND INC. MENDOZA The Kitchen Strand DATE II*36.102* © TEXNEED 07/18/03 10/22/03 10/28/03 10/30/03 10/30/03 11/05/03 11/18/03 11/18/03 12/29/03 12/12/04 2/17/104 SCALE 1/2" SHEET • 1 OF 6 KITCHEN FLOOR PLAN 8914 Southeast Bridge Road Hobe Sound, Florida 33455 Tel: 772 546 1306 Fax: 772 546 9166 www.tks@kitchenstrand.us \_date\_ approval\_ 3/17/2004 2:07:59 PM, Lisa Jozwick





Elevation -























| Building Department Inspection Log         Date of Inspection: INSP       INSP       INSPECTION TYPE       RESULTS       NOTES/COMMENTS         CH73       ZAVATLAY       FINAL CAACE       Inspection: Inspection TYPE       RESULTS       NOTES/COMMENTS         CH73       ZAVATLAY       FINAL CAACE       Inspection: Inspection TYPE       RESULTS       NOTES/COMMENTS         CH73       ZAVATLAY       FINAL CAACE       Inspection: Inspection TYPE       RESULTS       NOTES/COMMENTS         CH73       ZAVATLAY       FINAL CAACE       Inspection: Type       RESULTS       NOTES/COMMENTS         CH73       ZAVATLAY       HINDOWS       Packet       Inspection: Type       RESULTS       NOTES/COMMENTS         C330       DSSEY       WINDOWS       Packet       INSPEction: Type       RESULTS