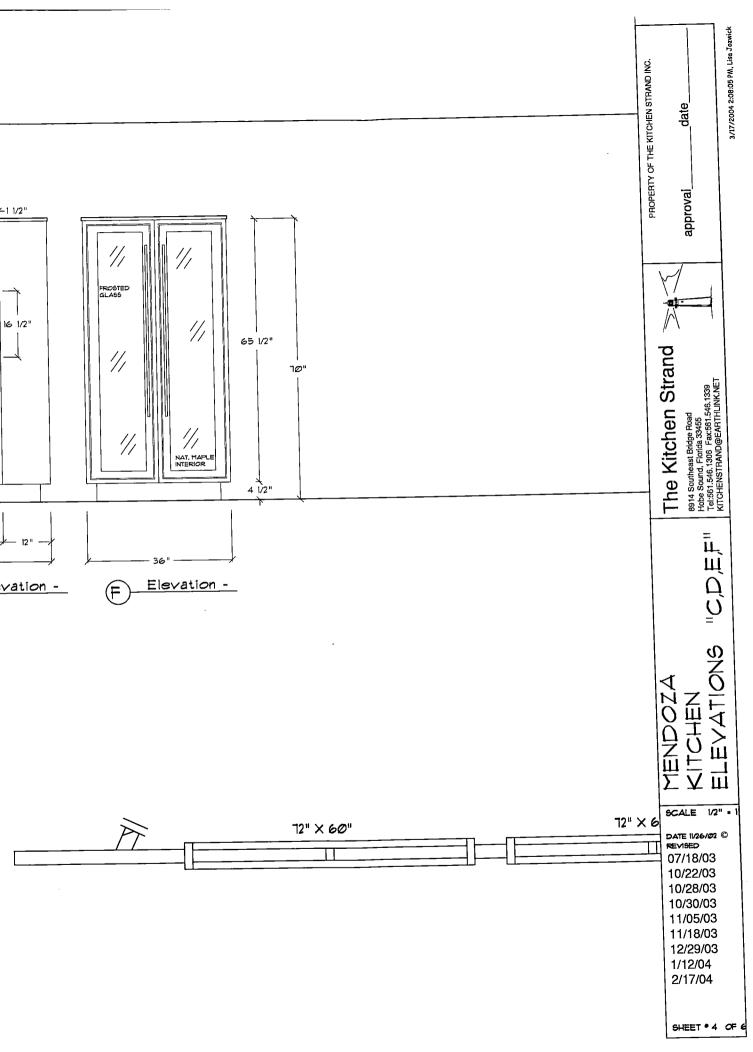

" diameter x 8" long lag bolt counter sunk ¾".
- 2. Gable end outlooker to rafter dado cut connection 5/16" diameter x 5" long lag bolt counter sunk ¾".
- 3. Rafter to ridge beam ¼" diameter x 4" long lag bolt counter sunk ¾" staggered.



## GRK/dm

cc: John Shavelin - Master Plan

1 R T S Ε Т R E 6 τH 9 F ST Ε G 0 2 2 0 ٦ - 3 х 3 ۹ 2 3 8 2 7 7 2 )



€ .

.5

Carlos a

PROPERTY OF THE KITCHEN STRAND INC. MENDOZA The Kitchen Strand DATE II*36.102* © TEXNEED 07/18/03 10/22/03 10/28/03 10/30/03 10/30/03 11/05/03 11/18/03 11/18/03 12/29/03 12/12/04 2/17/104 SCALE 1/2" SHEET • 1 OF 6 KITCHEN FLOOR PLAN 8914 Southeast Bridge Road Hobe Sound, Florida 33455 Tel: 772 546 1306 Fax: 772 546 9166 www.tks@kitchenstrand.us \_date\_ approval\_ 3/17/2004 2:07:59 PM, Lisa Jozwick





Elevation -























| Building Department Inspection Log         Date of Inspection: INSP       INSP       INSPECTION TYPE       RESULTS       NOTES/COMMENTS         CH73       ZAVATLAY       FINAL CAACE       Inspection: Inspection TYPE       RESULTS       NOTES/COMMENTS         CH73       ZAVATLAY       FINAL CAACE       Inspection: Inspection TYPE       RESULTS       NOTES/COMMENTS         CH73       ZAVATLAY       FINAL CAACE       Inspection: Inspection TYPE       RESULTS       NOTES/COMMENTS         CH73       ZAVATLAY       FINAL CAACE       Inspection: Type       RESULTS       NOTES/COMMENTS         CH73       ZAVATLAY       HINDOWS       Packet       Inspection: Type       RESULTS       NOTES/COMMENTS         C330       DSSEY       WINDOWS       Packet       INSPEction: Type       RES