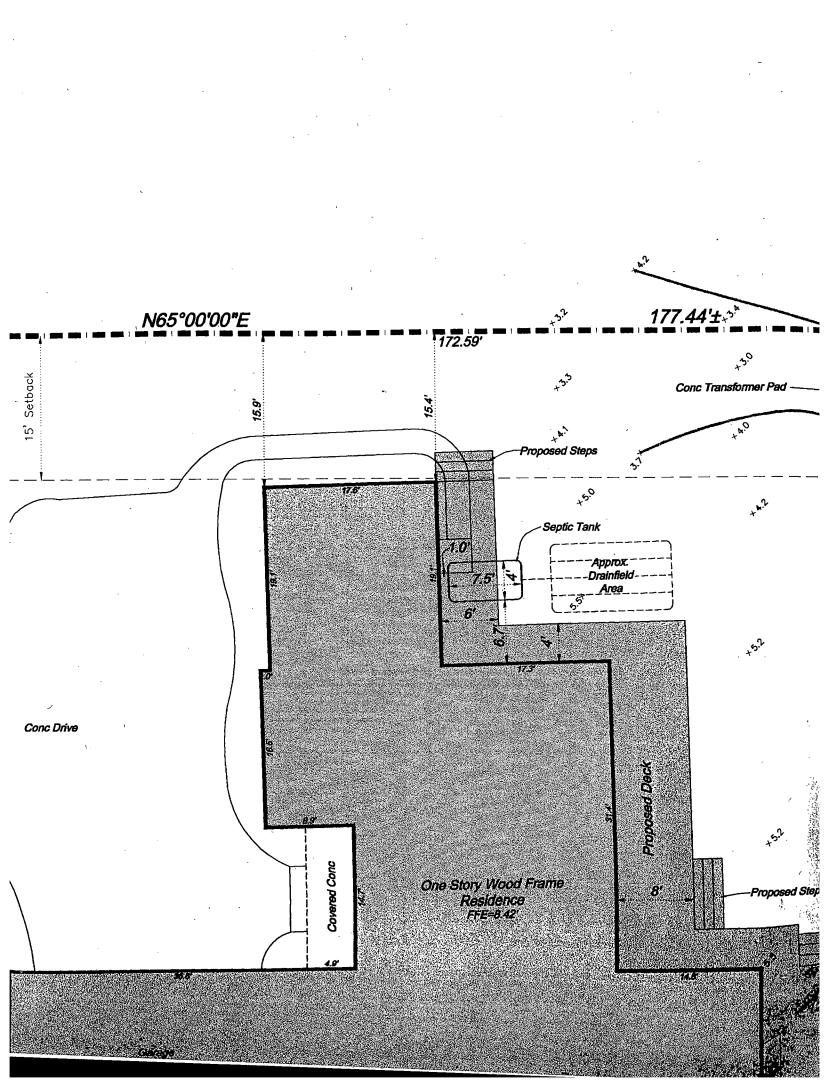

s that you must deduct F.I.C.A. and withholding tax and provide workers' compensation for that employee, all as prescribed by law. Your construction must comply with all applicable laws, ordinances, building codes and zoning regulations. Florida Statues 489.103(7).

I have read the above and agree to comply with the provisions as stated.

| Name:    | SYLVIA        | MENDO         | 21A    | _Date: | 1/14/05 |  |
|----------|---------------|---------------|--------|--------|---------|--|
| Signatu  | re: <u>Mu</u> | in E.<br>SEDA | mena   | Ŧ      |         |  |
| Addres   | 144           | S SEWA        | tus pt | RD     |         |  |
|          | -             | WAUS          |        |        |         |  |
| Permit I | No            |               |        |        |         |  |







|              | Building De              | <b>SEWALL</b>   | ection L       | ,og              |
|--------------|--------------------------|-----------------|----------------|------------------|
|              | nspection: Mon Wed       |                 | <u>3,200×5</u> |                  |
| TREE         |                          |                 |                | NOTES/COMMENTS:  |
| Ince         |                          | TREE            | PA55           |                  |
| 2            | 27 W. Hatt Pr            |                 |                |                  |
| <u> </u>     |                          |                 |                | INSPECTOR:       |
| PERMIT       | OWNER/ADDRESS/CONTR.     | INSPECTION TYPE | RESULTS        | NOTES/COMMENTS:  |
| 7194