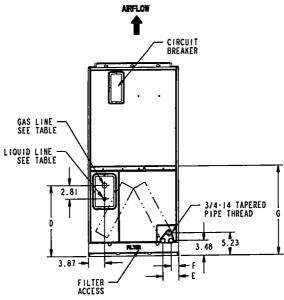

scharge refrigerant connections, centrifugal oil pump and low vibration and noise.

### Condenser Coil

The outdoor coil provides low airflow resistance and efficient heat transfer. The coil is protected on all four sides by louvered.

## **Low Ambient Cooling**

As manufactured, this unit has a cooling capability to 55°F. For low ambient cooling below 55° see Application Guide SSC-APG005-EN.

### Comfort Control

ComfortLlnk™ II Control with Plug-n-Play set up and 3 wire connection.

12/09



Trane www.trane.com

Trane has a policy of continuous product and product data improvement and it reserves the right to change design and specifications without notice.



# SUBMITTAL

# 2 - 3 1/2 Ton Convertible Air Handler 2TEE3F40A1000A, 4TEE3F40B1000B

HEATER



TOP VIEW





MOLI MOL2 JKJK







VERTICAL UPFLOW

| 2TEE3F3IA, 4TEE3F318<br>2TEC3F188, 248, 308, 368<br>4TEC3F188, 248, 308, 368<br>TWE030CA |       | 19.22 |       | 18.22 |
|------------------------------------------------------------------------------------------|-------|-------|-------|-------|
| 2TEE3F37A, 4TEE3F378<br>2TEC3F428, 488, 608<br>4TEC3F428, 488, 608<br>TWE040CA, 50CA     | 12.02 | 21.22 | 11.02 | 20.22 |
| 2TEE3F40A, 49A, 65A<br>4TEE3F40B, 49B, 658<br>2TEC3F558<br>4TEC3F558                     |       | 23.72 |       | 22.12 |
|                                                                                          |       |       |       |       |

NCCEL NO.

| NINI