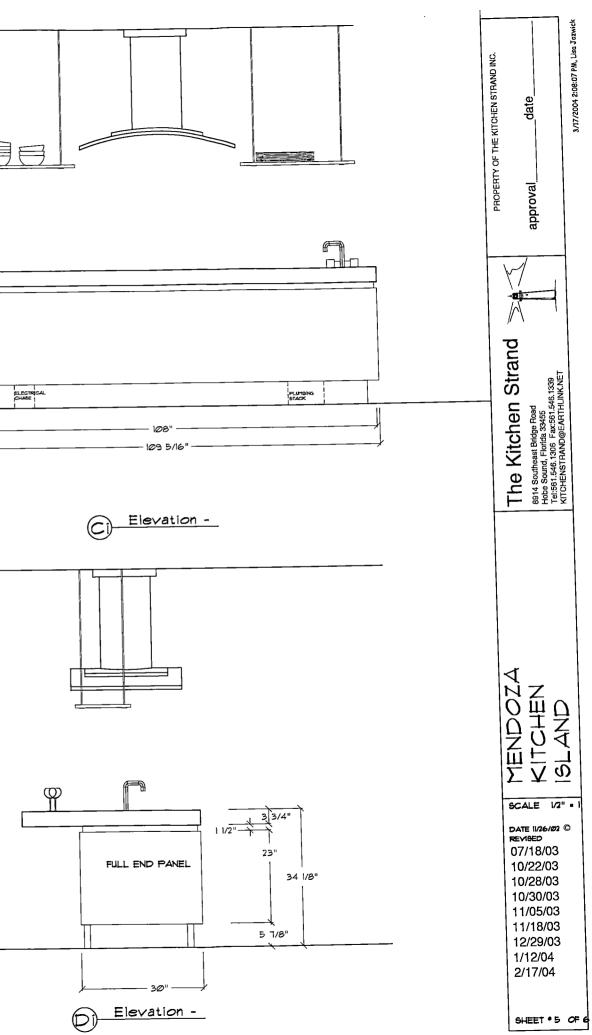

8" long lag bolt counter sunk ¾".
- 2. Gable end outlooker to rafter dado cut connection 5/16" diameter x 5" long lag bolt counter sunk ¾".
- 3. Rafter to ridge beam ¼" diameter x 4" long lag bolt counter sunk ¾" staggered.



## GRK/dm

cc: John Shavelin - Master Plan

1 R T S Ε Т R E 6 τH 9 F ST Ε G 0 2 2 0 ٦ - 3 х 3 ۹ 2 3 8 2 7 7 2 )



€ .

.5

Carlos a

PROPERTY OF THE KITCHEN STRAND INC. MENDOZA The Kitchen Strand DATE II*36.102* © TEXNEED 07/18/03 10/22/03 10/28/03 10/30/03 10/30/03 11/05/03 11/18/03 11/18/03 12/29/03 12/12/04 2/17/104 SCALE 1/2" SHEET • 1 OF 6 KITCHEN FLOOR PLAN 8914 Southeast Bridge Road Hobe Sound, Florida 33455 Tel: 772 546 1306 Fax: 772 546 9166 www.tks@kitchenstrand.us \_date\_ approval\_ 3/17/2004 2:07:59 PM, Lisa Jozwick





Elevation -























| Building Department Inspection Log         Date of Inspection: INSP       INSP       INSPECTION TYPE       RESULTS       NOTES/COMMENTS         CH73       ZAVATLAY       FINAL CAACE       Inspection: Inspection TYPE       RESULTS       NOTES/COMMENTS         CH73       ZAVATLAY       FINAL CAACE       Inspection: Inspection TYPE       RESULTS       NOTES/COMMENTS         CH73       ZAVATLAY       FINAL CAACE       Inspection: Inspection TYPE       RESULTS       NOTES/COMMENTS         CH73       ZAVATLAY       FINAL CAACE       Inspection: Type       RESULTS       NOTES/COMMENTS         CH73       ZAVATLAY       HINDOWS       Packet       Inspection: Type       RESULTS       NOTES/COMMENTS         C330       DSSEY       WINDOWS       Packet       INSPEction: Type       RESULTS       N