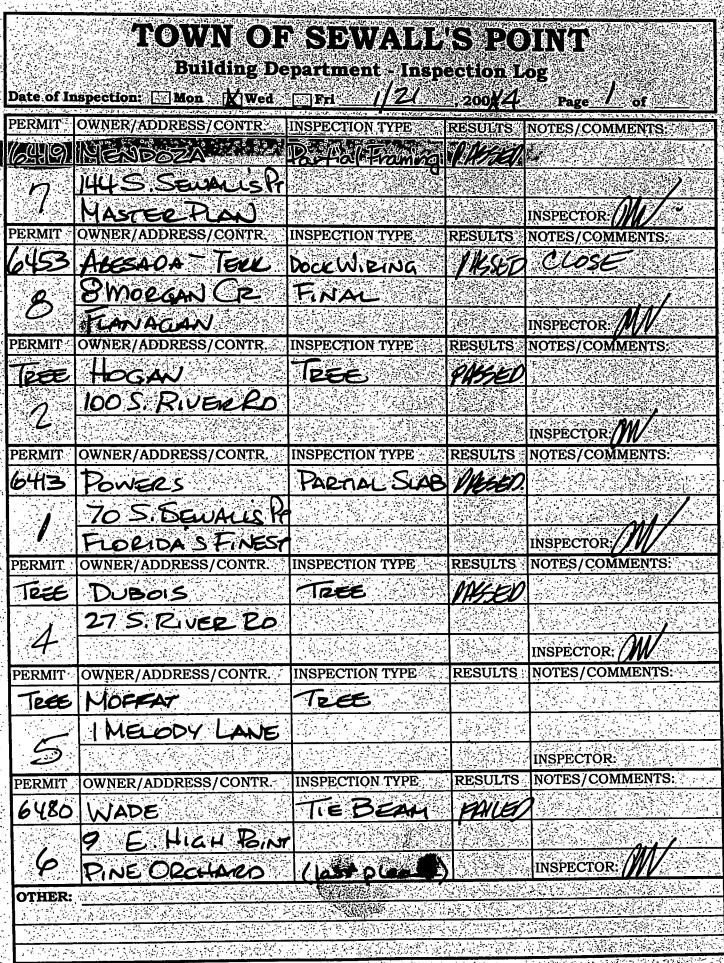

|                                                                                                                                                                                                                                                                                                                                                                                                                                                                                                                                                                                                                                                                                                     |         | INSPECTOR:                |

. . .

INSPECTION LOG xis



**INSPECTION LOG xls** 



TOWN OF SEWALL'S POINT

One South Sewall's Point Road Sewall's Point, Florida 34996 (772) 287-2455

**CORRECTION NOTICE** 

ADDRESS: 144 S. SEWALLS

I have this day inspected this structure and these premises and have found the following violations of the City, County, and/or State laws governing same.

THG

EDES DONE

You are hereby notified that no work shall be concealed upon these premises until the above violations are corrected. When corrections have been made, call for an inspection.

DATE:

INSPECTOR

DO NOT REMOVE THIS TAG

|