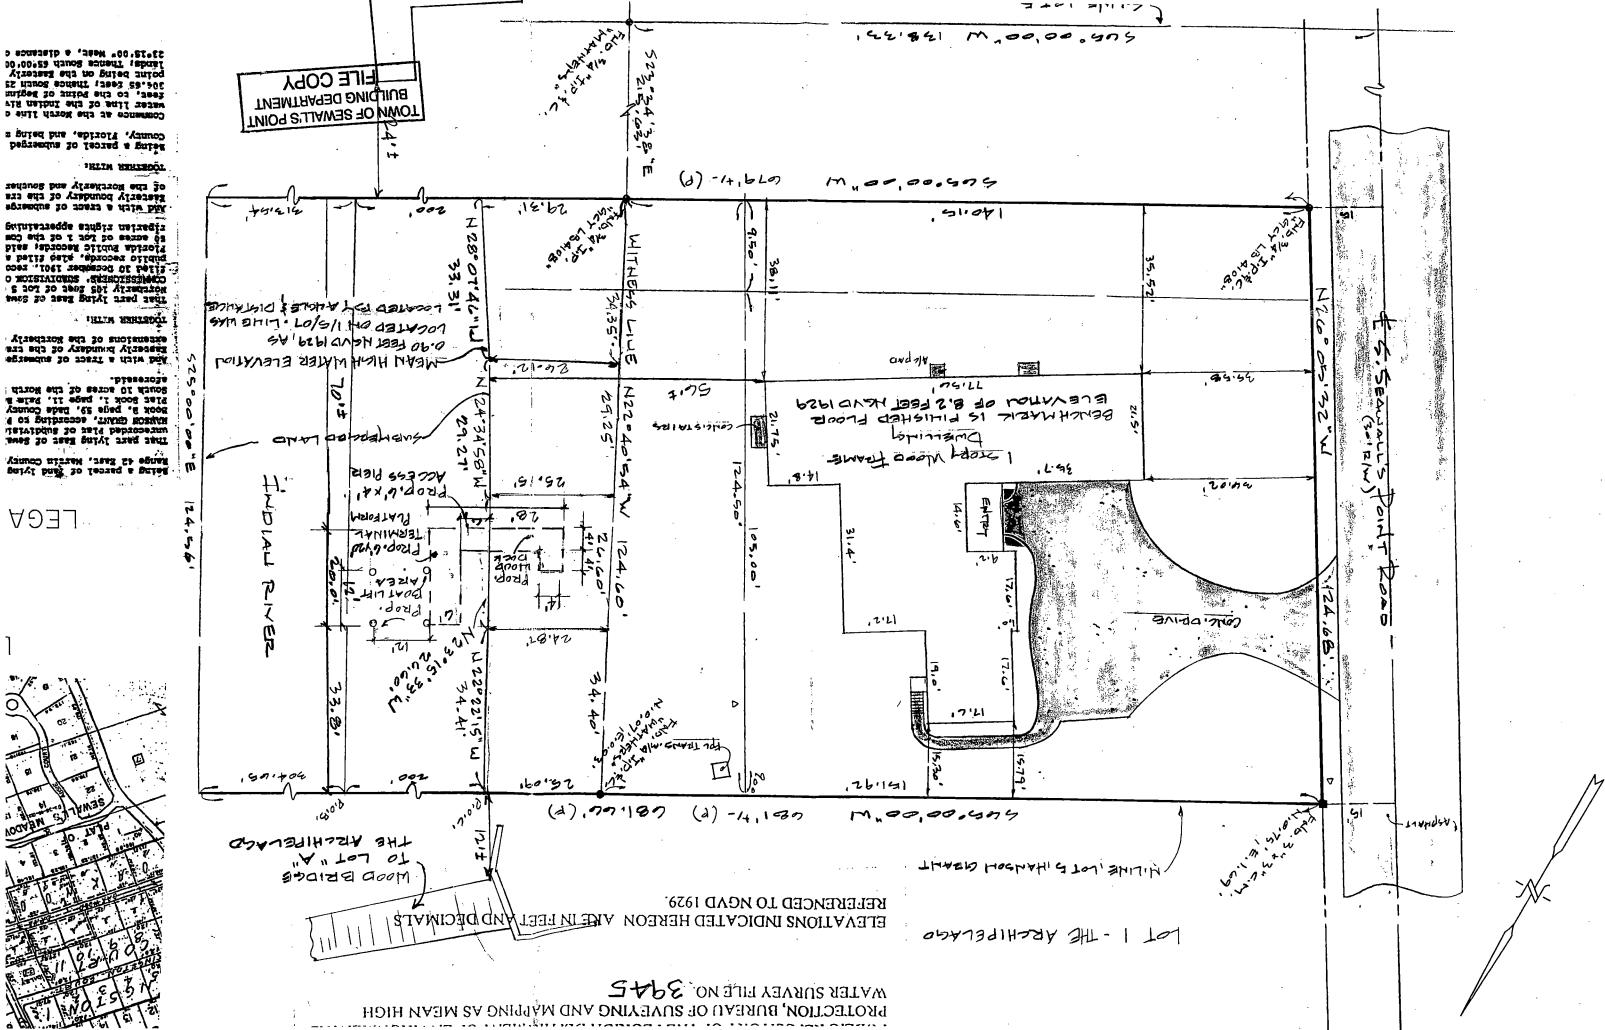

TOR | INSPECTION TYPE                       | RESULTS  | COMMENTS                                                                                                         |
|             |                          |                                       |          |                                                                                                                  |
|             |                          |                                       |          |                                                                                                                  |
|             |                          |                                       |          | INSPECTOR                                                                                                        |



53+72.00\* Mest' \* distance d parte peing on the Easterly 204.45 Seer Thence South 25 inited to said end of leet The netbol and to anti teste

**LEGA** 

COMMENCE AL The Morth Line o

Seing a parcel of submerged Councy, Florida, and being a

| Date of In     | spectionMon                                                                                                    |                                                                                                                | N OF SEW                              |                                                                                                                  | 語言が必要認識語が表示した。                                                                                                  |                       |
|----------------