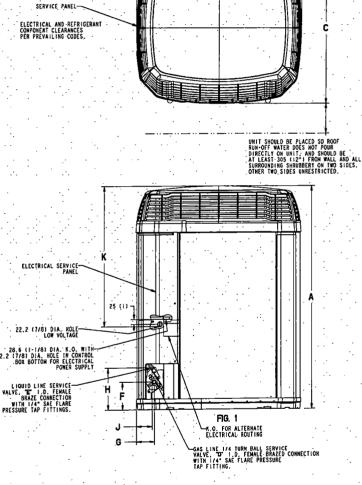

| A-WEIGHTED FULL OCTAVE SOUND POWER LEVEL dB - [dB(A)] High Stage |      |      |      |      |      |      |      |
|------------|----------------------|-----------------------|------------------------------------------------------------------|------|------|------|------|------|------|------|
| WODEL      | Low Stage<br>Overall | High Stage<br>Overall | 63                                                               | 125  | 250  | 500  | 1000 | 2000 | 4000 | 8000 |
| 4TTZ0036A1 | 67                   | 72                    | 50.8                                                             | 55.3 | 64.6 | 67.8 | 64.3 | 63.2 | 57.6 | 51.5 |

E F

D

© 2009 Trane

MODELS

41120036

BASE A

4

1369 (53 7/8)

в

946 (37-1/4)

¢

870

(34-1/4

# NOTE: All dimensions are in mm/inches.



G

Н

From Dwg. D152635 Rev. 15

J.

# Mechanical Specification Options

## General

The 4TTZ0 is fully charged from the factory for matched indoor section and up to 15 feet of piping. This unit is designed to operate at outdoor ambient temperatures as high as 115°F. Cooling capacities are matched with a wide selection of air handlers and furnace coils that are A.R.I. certified. The unit shall be certified to UL 1995. Exterior is designed for outdoor application.

#### ComfortLink<sup>™</sup> II

This outdoor unit contains the ComfortLink<sup>™</sup> II digital communication with 2 wire connection to outdoor and Plug-n-Play set up.

# Charge Assist<sup>™</sup>

The Charge Assist™ indicates system Charge Status.

#### Casing

Unit casing is constructed of heavy gauge, G60 galvanized steel