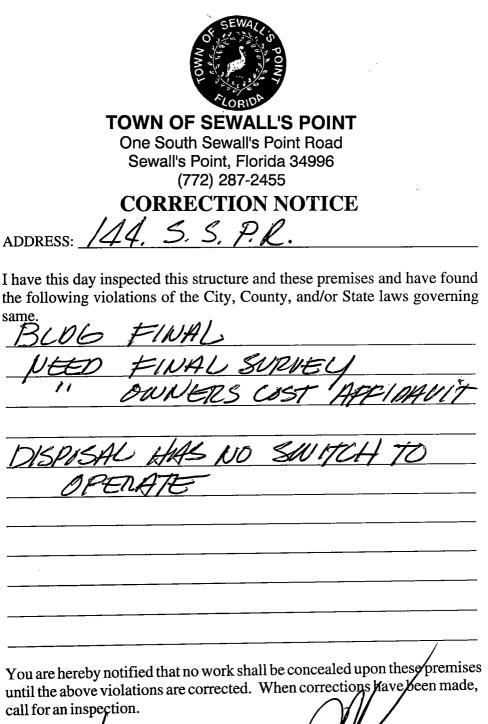

|                                                   |                                |          |                                    |
|                |                                                   |                                |          |                                    |
|                |                                                   |                                |          | INSPECTOR:                         |
| OTHER:         |                                                   |                                |          |                                    |
|                |                                                   |                                |          |                                    |

• • •

۰.

1.1

÷

. . INSPECTION LOG.xls



DATE: 2/23

INSPECTOR

**DO NOT REMOVE THIS TAG** 

|            | Building De                       | <b>SEWALL</b>            | ection L  | лg              |
|------------|-----------------------------------|--------------------------|-----------|-----------------|
| Date of In | nspection: Mon Wed                | Fri 2/2                  | 3,20025   | Page 3 of       |
| PERMIT     | OWNER/ADDRESS/CONTR.              | INSPECTION TYPE          | RESULTS   | NOTES/COMMENTS: |
| TREE       | LASKY                             | TREE                     | P145      |                 |
| 2          | 27 W. Hatt Pr                     |                          |           |                 |
| 2          |                                   |                          |           | INSPECTO