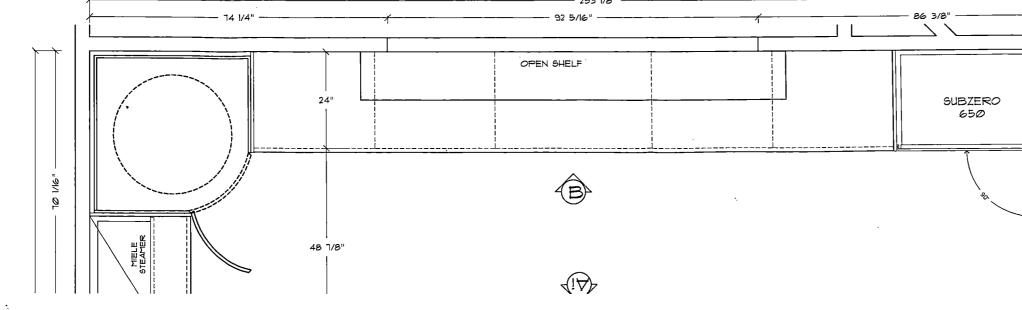

1. Rafter to beam 3/8" diameter x 8" long lag bolt counter sunk ¾".
- 2. Gable end outlooker to rafter dado cut connection 5/16" diameter x 5" long lag bolt counter sunk ¾".
- 3. Rafter to ridge beam ¼" diameter x 4" long lag bolt counter sunk ¾" staggered.



## GRK/dm

cc: John Shavelin - Master Plan

1 R T S Ε Т R E 6 τH 9 F ST Ε G 0 2 2 0 ٦ - 3 х 3 ۹ 2 3 8 2 7 7 2 )



€ .

.5

Carlos a

PROPERTY OF THE KITCHEN STRAND INC. MENDOZA The Kitchen Strand DATE II*36.102* © TEXNEED 07/18/03 10/22/03 10/28/03 10/30/03 10/30/03 11/05/03 11/18/03 11/18/03 12/29/03 12/12/04 2/17/104 SCALE 1/2" SHEET • 1 OF 6 KITCHEN FLOOR PLAN 8914 Southeast Bridge Road Hobe Sound, Florida 33455 Tel: 772 546 1306 Fax: 772 546 9166 www.tks@kitchenstrand.us \_date\_ approval\_ 3/17/2004 2:07:59 PM, Lisa Jozwick





Elevation -























| Building Department Inspection Log         Date of Inspection: INSP       INSP       INSPECTION TYPE       RESULTS       NOTES/COMMENTS         CH73       ZAVATLAY       FINAL CAACE       Inspection: Inspection TYPE       RESULTS       NOTES/COMMENTS         CH73       ZAVATLAY       FINAL CAACE       Inspection: Inspection TYPE       RESULTS       NOTES/COMMENTS         CH73       ZAVATLAY       FINAL CAACE       Inspection: Inspection TYPE       RESULTS       NOTES/COMMENTS         CH73       ZAVATLAY       FINAL CAACE       Inspection: Type       RESULTS       NOTES/COMMENTS         CH73       ZAVATLAY       HINDOWS       Packet       Inspection: Type       RESULTS       NOTES/COMMENTS         C330       DSSEY       WINDOWS       Packet       INSPE