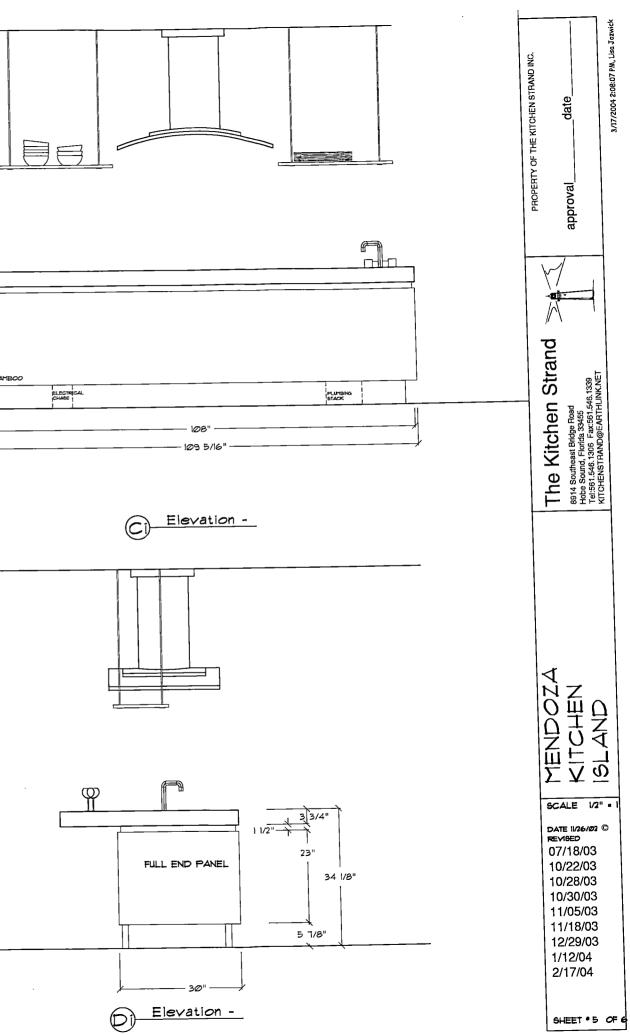

" long lag bolt counter sunk ¾".
- 2. Gable end outlooker to rafter dado cut connection 5/16" diameter x 5" long lag bolt counter sunk ¾".
- 3. Rafter to ridge beam ¼" diameter x 4" long lag bolt counter sunk ¾" staggered.



## GRK/dm

cc: John Shavelin - Master Plan

1 R T S Ε Т R E 6 τH 9 F ST Ε G 0 2 2 0 ٦ - 3 х 3 ۹ 2 3 8 2 7 7 2 )



€ .

.5

Carlos a

PROPERTY OF THE KITCHEN STRAND INC. MENDOZA The Kitchen Strand DATE II*36.102* © TEXNEED 07/18/03 10/22/03 10/28/03 10/30/03 10/30/03 11/05/03 11/18/03 11/18/03 12/29/03 12/12/04 2/17/104 SCALE 1/2" SHEET • 1 OF 6 KITCHEN FLOOR PLAN 8914 Southeast Bridge Road Hobe Sound, Florida 33455 Tel: 772 546 1306 Fax: 772 546 9166 www.tks@kitchenstrand.us \_date\_ approval\_ 3/17/2004 2:07:59 PM, Lisa Jozwick





Elevation -























| Building Department Inspection Log         Date of Inspection: INSP       INSP       INSPECTION TYPE       RESULTS       NOTES/COMMENTS         CH73       ZAVATLAY       FINAL CAACE       Inspection: Inspection TYPE       RESULTS       NOTES/COMMENTS         CH73       ZAVATLAY       FINAL CAACE       Inspection: Inspection TYPE       RESULTS       NOTES/COMMENTS         CH73       ZAVATLAY       FINAL CAACE       Inspection: Inspection TYPE       RESULTS       NOTES/COMMENTS         CH73       ZAVATLAY       FINAL CAACE       Inspection: Type       RESULTS       NOTES/COMMENTS         CH73       ZAVATLAY       HINDOWS       Packet       Inspection: Type       RESULTS       NOTES/COMMENTS         C330       DSSEY       WINDOWS       Packet       INSPEction: Type       RESULTS       NOT