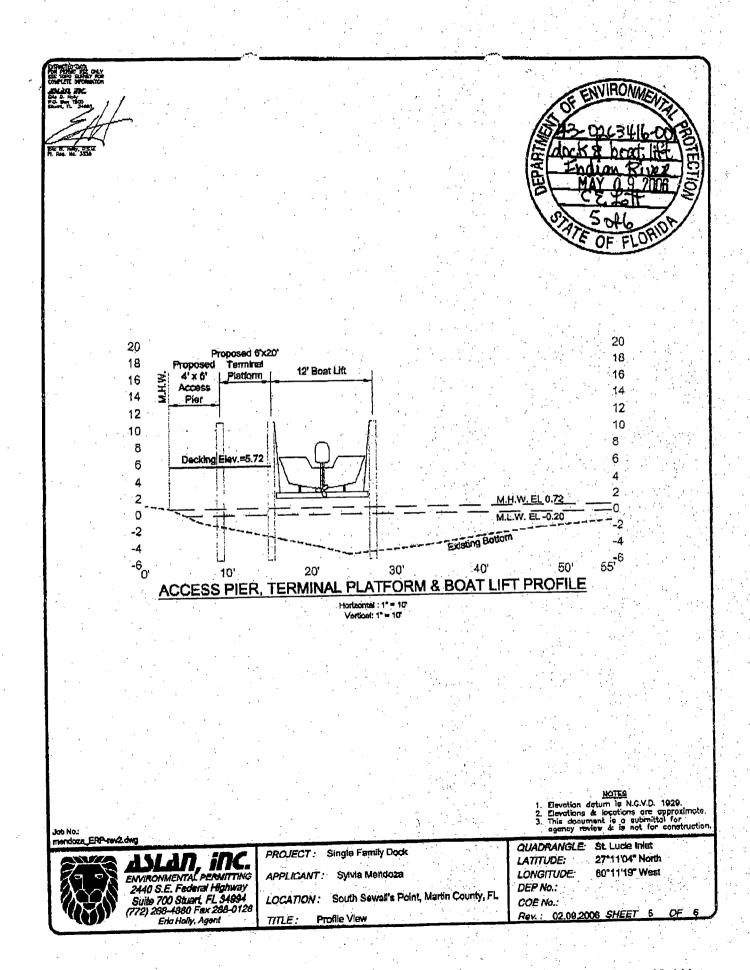

reads *Caution: Manatee Area* will be posted in a location prominently visible to water related construction crews. A second sign should be posted if vessels are associated with the construction, and should be placed visible to the vessel operator. The should be at least 8 1/2 inches by 11 inches which reads:
  - Caution: Manatee Habitat. Idle speed is required if operating a vessel in the construction area. All equipment must be shutdown if a manatee comes within 50 feet of the operation. A collision with and/or injury to a manatee shall be reported immediately to the Florida Marine Patrol at 1-888-404-FWCC (1-888-404-3922) and the U.S. Fish and Wildlife Service at (1-772-562-3909) for south Florida.





# AL + J 00 + 1 + 0 M

# ATRIV AMIA9 MA48:8 8002 05 100







MA88:0 0002 102:100





# ATSIV AMIR9 M98:8 8002 .02.100









TOWN OF SEWALL'S POINT **Building Department - Inspection Log** of Date of inspection: Mon Wed Fri Page\_ , 2007 NOTES/COMMENTS: RESULTS INSPECTION TYPE OWNER/ADDRESS/CONTR. PERMIT Elect Long menna 8266 AC voug tan INSPECTOR sterprece NOTES/COMMENTS: RESULTS OWNER/ADDRESS/CONTR. INSPECTION TYPE PERVIT Alab 8561 er inclos INSPECTOR: and NOTES/COMMENTS: RESULTS INSPECTION TYPE OWNER/ADDRESS/CONTR. PERMIT 5 NEMOUAL 0 0 100 Swalloff t E. INSPECTOR: NOTES/COMMENTS: RESULTS INSPECTION TYPE OWNER/ADDRESS/CONTR. PEFIAIT dry in-metal Z INSPECTOR NOTES/COMMENTS: RESULTS INSPECTION TYPE OWNER/ADDRESS/CONTR PEIMIT CINCE Drehmal sundo INSPECTOR opicmarine NOTES/COMMENTS RESULTS OWNER/ADDRESS/CONTR. INSPECTION TYPE PERMIT USE. FINAL GAS BARELLE 94 ELDWAU INS