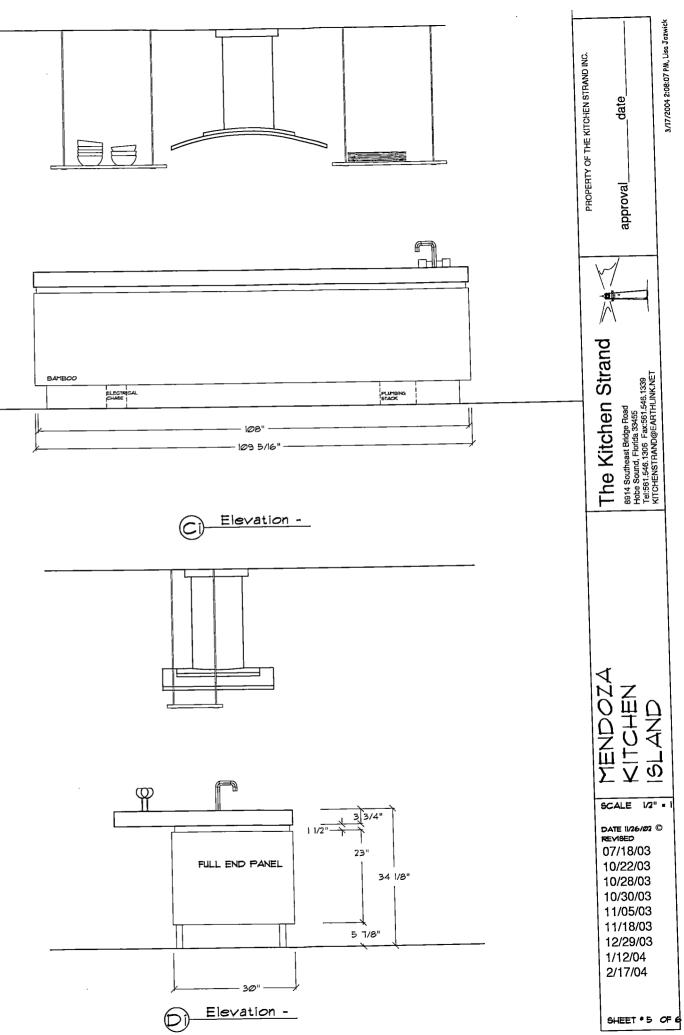

ameter x 8" long lag bolt counter sunk ¾".
- 2. Gable end outlooker to rafter dado cut connection 5/16" diameter x 5" long lag bolt counter sunk ¾".
- 3. Rafter to ridge beam ¼" diameter x 4" long lag bolt counter sunk ¾" staggered.



## GRK/dm

cc: John Shavelin - Master Plan

1 R T S Ε Т R E 6 τH 9 F ST Ε G 0 2 2 0 ٦ - 3 х 3 ۹ 2 3 8 2 7 7 2 )



€ .

.5

Carlos a

PROPERTY OF THE KITCHEN STRAND INC. MENDOZA The Kitchen Strand DATE II*36.102* © TEXNEED 07/18/03 10/22/03 10/28/03 10/30/03 10/30/03 11/05/03 11/18/03 11/18/03 12/29/03 12/12/04 2/17/104 SCALE 1/2" SHEET • 1 OF 6 KITCHEN FLOOR PLAN 8914 Southeast Bridge Road Hobe Sound, Florida 33455 Tel: 772 546 1306 Fax: 772 546 9166 www.tks@kitchenstrand.us \_date\_ approval\_ 3/17/2004 2:07:59 PM, Lisa Jozwick





Elevation -























| Building Department Inspection Log         Date of Inspection: INSP       INSP       INSPECTION TYPE       RESULTS       NOTES/COMMENTS         CH73       ZAVATLAY       FINAL CAACE       Inspection: Inspection TYPE       RESULTS       NOTES/COMMENTS         CH73       ZAVATLAY       FINAL CAACE       Inspection: Inspection TYPE       RESULTS       NOTES/COMMENTS         CH73       ZAVATLAY       FINAL CAACE       Inspection: Inspection TYPE       RESULTS       NOTES/COMMENTS         CH73       ZAVATLAY       FINAL CAACE       Inspection: Type       RESULTS       NOTES/COMMENTS         CH73       ZAVATLAY       HINDOWS       Packet       Inspection: Type       RESULTS       NOTES/COMMENTS         C330       DSSEY       WINDOWS       Packet       INSPEction: Type       RESULTS