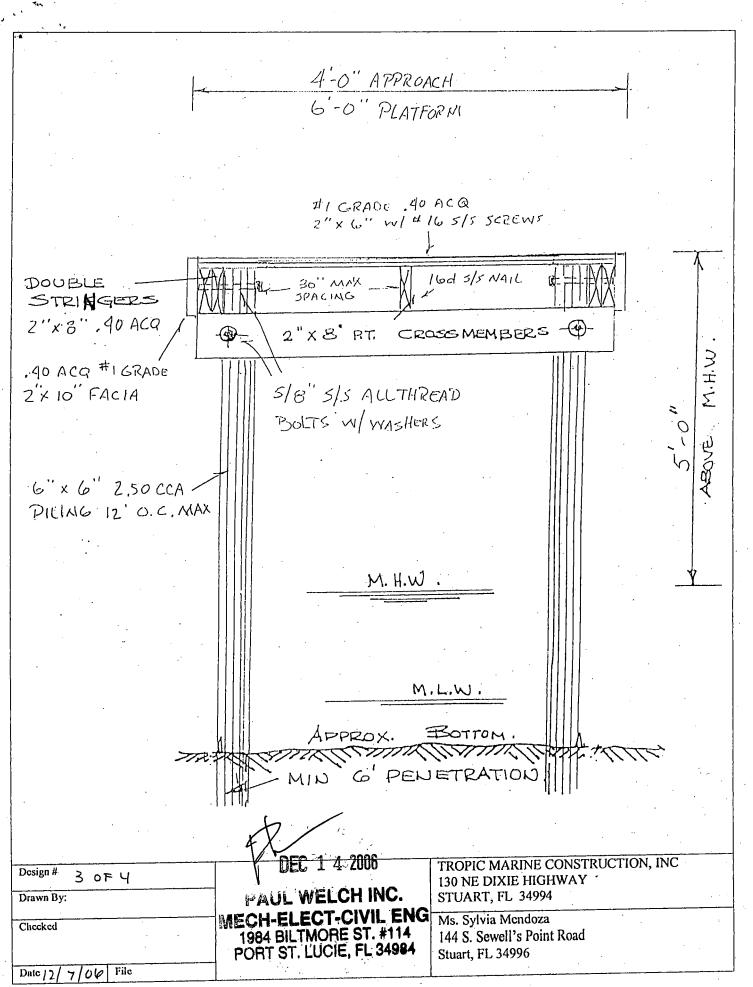

ed in a location prominently visible to water related construction crews. A second sign should be posted if vessels are associated with the construction, and should be placed visible to the vessel operator. The should be at least 8 1/2 inches by 11 inches which reads:
  - Caution: Manatee Habitat. Idle speed is required if operating a vessel in the construction area. All equipment must be shutdown if a manatee comes within 50 feet of the operation. A collision with and/or injury to a manatee shall be reported immediately to the Florida Marine Patrol at 1-888-404-FWCC (1-888-404-3922) and the U.S. Fish and Wildlife Service at (1-772-562-3909) for south Florida.





# AL + J 00 + 1 + 0 M

# ATRIV AMIA9 MA48:8 8002 05 100







MA88:0 0002 102:100





# ATSIV AMIR9 M98:8 8002 .02.100









TOWN OF SEWALL'S POINT **Building Department - Inspection Log** of Date of inspection: Mon Wed Fri Page\_ , 2007 NOTES/COMMENTS: RESULTS INSPECTION TYPE OWNER/ADDRESS/CONTR. PERMIT Elect Long menna 8266 AC voug tan INSPECTOR sterprece NOTES/COMMENTS: RESULTS OWNER/ADDRESS/CONTR. INSPECTION TYPE PERVIT Alab 8561 er inclos INSPECTOR: and NOTES/COMMENTS: RESULTS INSPECTION TYPE OWNER/ADDRESS/CONTR. PERMIT 5 NEMOUAL 0 0 100 Swalloff t E. INSPECTOR: NOTES/COMMENTS: RESULTS INSPECTION TYPE OWNER/ADDRESS/CONTR. PEFIAIT dry in-metal Z INSPECTOR NOTES/COMMENTS: RESULTS INSPECTION TYPE OWNER/ADDRESS/CONTR PEIMIT CINCE Drehmal sundo INSPECTOR opicmarine NOTES/COMMENTS RESULTS OWNER/ADDRESS/CONTR. INSPECTION TYPE PERMIT USE. FINAL GAS BARELLE 94 ELDWAU INSPECTOR: NOTES/COMMENTS: RESULTS INSPECTION