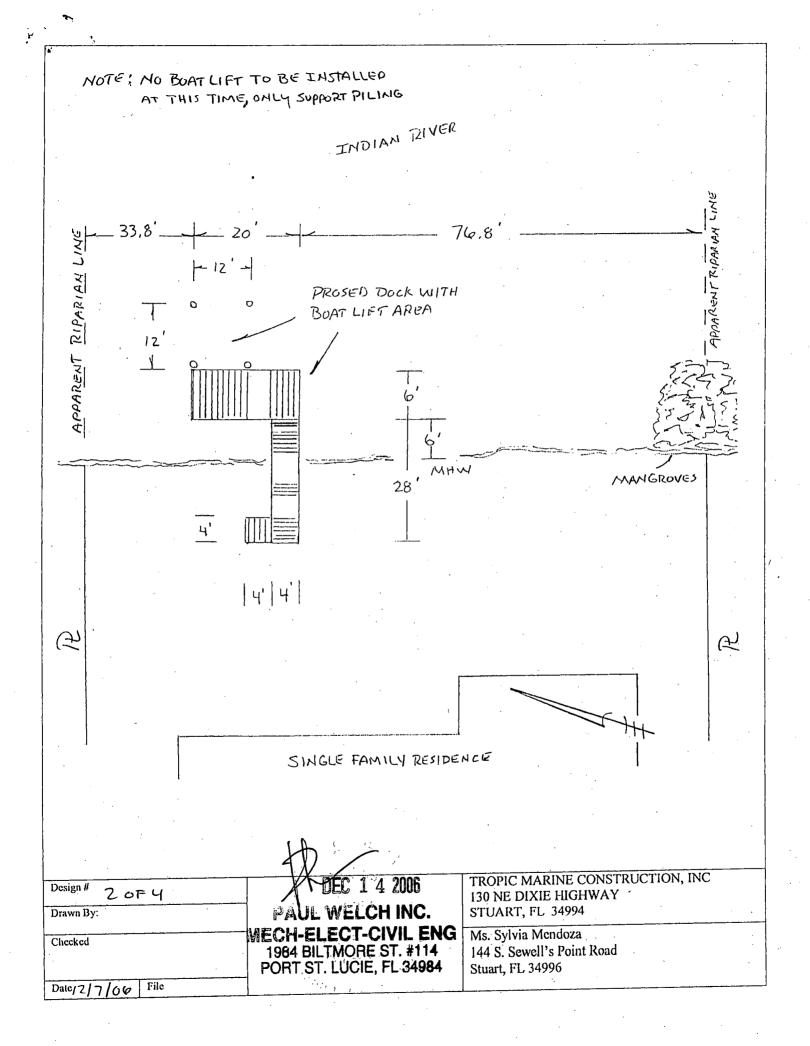

sted in a location prominently visible to water related construction crews. A second sign should be posted if vessels are associated with the construction, and should be placed visible to the vessel operator. The should be at least 8 1/2 inches by 11 inches which reads:
  - Caution: Manatee Habitat. Idle speed is required if operating a vessel in the construction area. All equipment must be shutdown if a manatee comes within 50 feet of the operation. A collision with and/or injury to a manatee shall be reported immediately to the Florida Marine Patrol at 1-888-404-FWCC (1-888-404-3922) and the U.S. Fish and Wildlife Service at (1-772-562-3909) for south Florida.





# AL + J 00 + 1 + 0 M

# ATRIV AMIA9 MA48:8 8002 05 100







MA88:0 0002 102:100





# ATSIV AMIR9 M98:8 8002 .02.100









TOWN OF SEWALL'S POINT **Building Department - Inspection Log** of Date of inspection: Mon Wed Fri Page\_ , 2007 NOTES/COMMENTS: RESULTS INSPECTION TYPE OWNER/ADDRESS/CONTR. PERMIT Elect Long menna 8266 AC voug tan INSPECTOR sterprece NOTES/COMMENTS: RESULTS OWNER/ADDRESS/CONTR. INSPECTION TYPE PERVIT Alab 8561 er inclos INSPECTOR: and NOTES/COMMENTS: RESULTS INSPECTION TYPE OWNER/ADDRESS/CONTR. PERMIT 5 NEMOUAL 0 0 100 Swalloff t E. INSPECTOR: NOTES/COMMENTS: RESULTS INSPECTION TYPE OWNER/ADDRESS/CONTR. PEFIAIT dry in-metal Z INSPECTOR NOTES/COMMENTS: RESULTS INSPECTION TYPE OWNER/ADDRESS/CONTR PEIMIT CINCE Drehmal sundo INSPECTOR opicmarine NOTES/COMMENTS RESULTS OWNER/ADDRESS/CONTR. INSPECTION TYPE PERMIT USE. FINAL GAS BARELLE 94 ELDWAU INSPECTOR: NOTES/COMMENTS: RESULTS INSPECTI