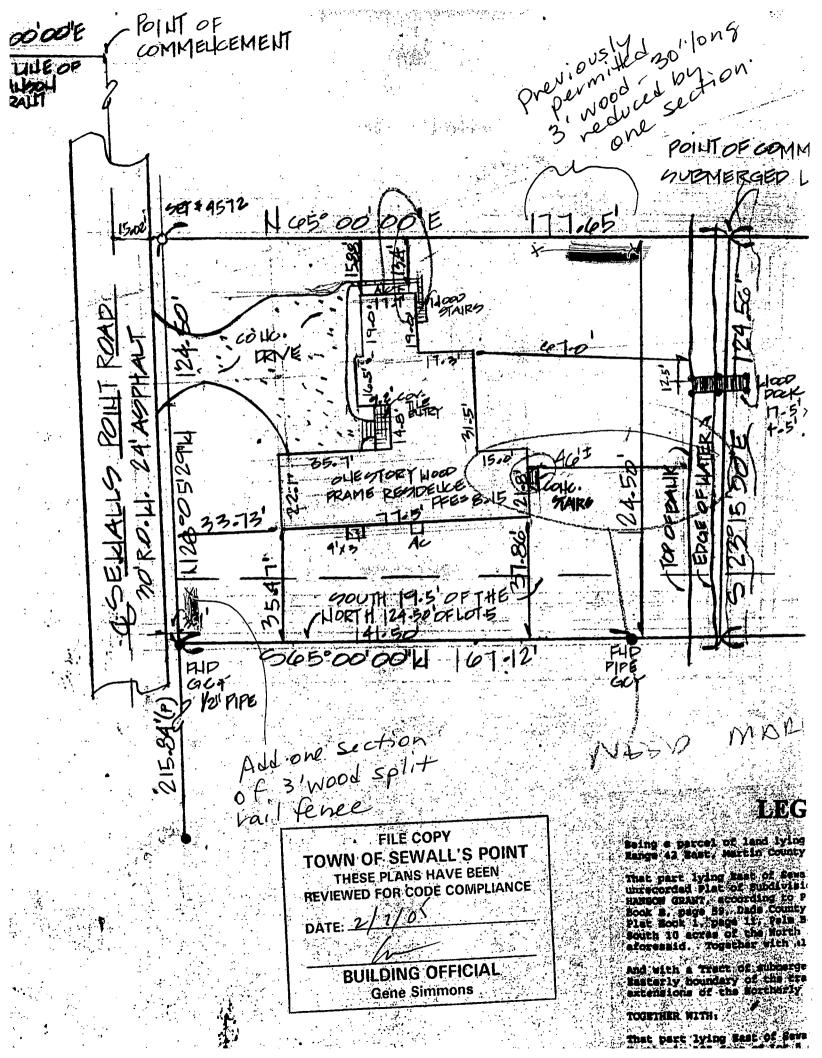

that you must deduct F.I.C.A. and withholding tax and provide workers' compensation for that employee, all as prescribed by law. Your construction must comply with all applicable laws, ordinances, building codes and zoning regulations. Florida Statues 489.103(7).

I have read the above and agree to comply with the provisions as stated.

| Name:    | SYLVIA        | MENDO         | 21A    | _Date: | 1/14/05 |  |
|----------|---------------|---------------|--------|--------|---------|--|
| Signatu  | re: <u>Mu</u> | in E.<br>SEDA | mena   | Ŧ      |         |  |
| Addres   | 144           | S SEWA        | tus pt | RD     |         |  |
|          | -             | WAUS          |        |        |         |  |
| Permit I | No            |               |        |        |         |  |







|              | Building De              | <b>SEWALL</b>   | ection L       | ,og              |
|--------------|--------------------------|-----------------|----------------|------------------|
|              | nspection: Mon Wed       |                 | <u>3,200×5</u> |                  |
| TREE         |                          |                 |                | NOTES/COMMENTS:  |
| Ince         |                          | TREE            | PA55           |                  |
| 2            | 27 W. Hatt Pr            |                 |                |                  |
| <u> </u>     |                          |                 |                | INSPECTOR:       |
| PERMIT       | OWNER/ADDRESS/CONTR.     | INSPECTION TYPE | RESULTS        | NOTES/COMMENTS:  |
| 7194