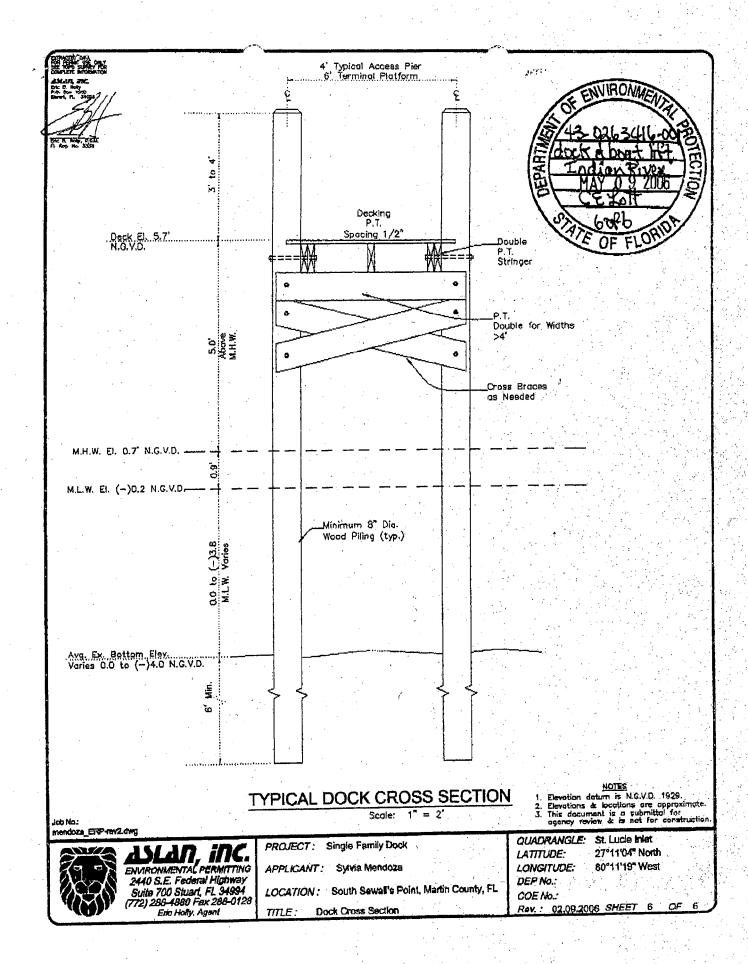

ads *Caution: Manatee Area* will be posted in a location prominently visible to water related construction crews. A second sign should be posted if vessels are associated with the construction, and should be placed visible to the vessel operator. The should be at least 8 1/2 inches by 11 inches which reads:
  - Caution: Manatee Habitat. Idle speed is required if operating a vessel in the construction area. All equipment must be shutdown if a manatee comes within 50 feet of the operation. A collision with and/or injury to a manatee shall be reported immediately to the Florida Marine Patrol at 1-888-404-FWCC (1-888-404-3922) and the U.S. Fish and Wildlife Service at (1-772-562-3909) for south Florida.





# AL + J 00 + 1 + 0 M

# ATRIV AMIA9 MA48:8 8002 05 100







MA88:0 0002 102:100





# ATSIV AMIR9 M98:8 8002 .02.100









TOWN OF SEWALL'S POINT **Building Department - Inspection Log** of Date of inspection: Mon Wed Fri Page\_ , 2007 NOTES/COMMENTS: RESULTS INSPECTION TYPE OWNER/ADDRESS/CONTR. PERMIT Elect Long menna 8266 AC voug tan INSPECTOR sterprece NOTES/COMMENTS: RESULTS OWNER/ADDRESS/CONTR. INSPECTION TYPE PERVIT Alab 8561 er inclos INSPECTOR: and NOTES/COMMENTS: RESULTS INSPECTION TYPE OWNER/ADDRESS/CONTR. PERMIT 5 NEMOUAL 0 0 100 Swalloff t E. INSPECTOR: NOTES/COMMENTS: RESULTS INSPECTION TYPE OWNER/ADDRESS/CONTR. PEFIAIT dry in-metal Z INSPECTOR NOTES/COMMENTS: RESULTS INSPECTION TYPE OWNER/ADDRESS/CONTR PEIMIT CINCE Drehmal sundo INSPECTOR opicmarine NOTES/COMMENTS RESULTS OWNER/ADDRESS/CONTR. INSPECTION TYPE PERMIT USE. FINAL GAS BARELLE 94 ELDWAU INSPE