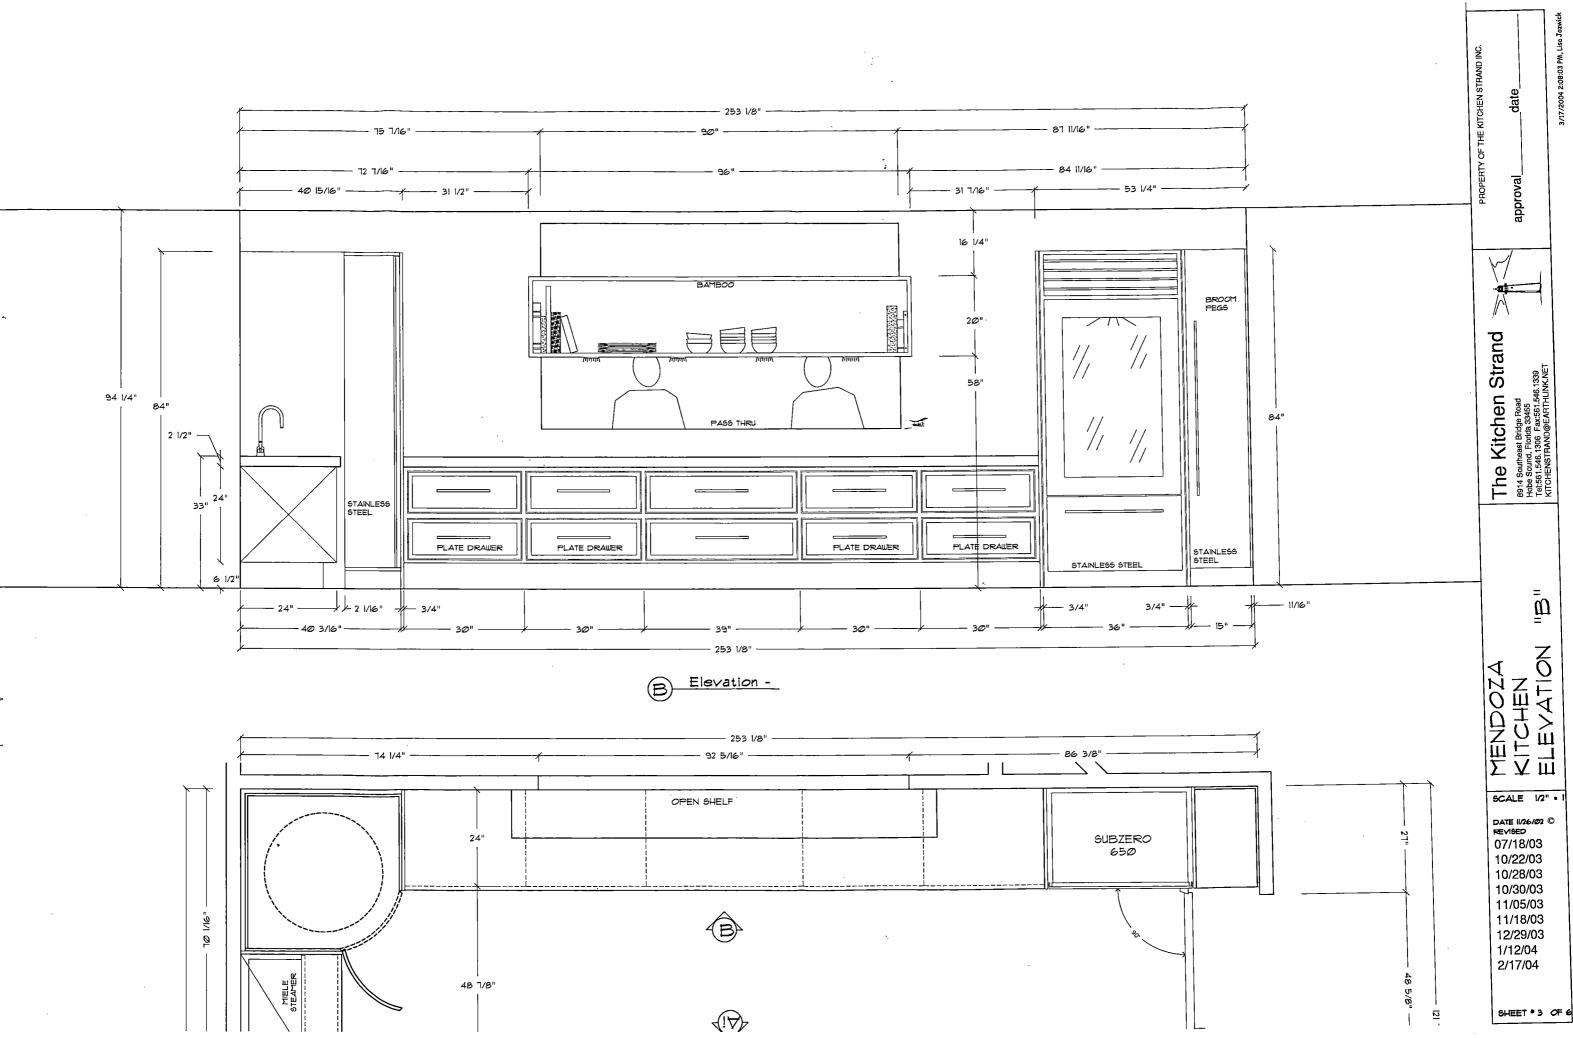

am 3/8" diameter x 8" long lag bolt counter sunk ¾".
- 2. Gable end outlooker to rafter dado cut connection 5/16" diameter x 5" long lag bolt counter sunk ¾".
- 3. Rafter to ridge beam ¼" diameter x 4" long lag bolt counter sunk ¾" staggered.



## GRK/dm

cc: John Shavelin - Master Plan

1 R T S Ε Т R E 6 τH 9 F ST Ε G 0 2 2 0 ٦ - 3 х 3 ۹ 2 3 8 2 7 7 2 )



€ .

.5

Carlos a

PROPERTY OF THE KITCHEN STRAND INC. MENDOZA The Kitchen Strand DATE II*36.102* © TEXNEED 07/18/03 10/22/03 10/28/03 10/30/03 10/30/03 11/05/03 11/18/03 11/18/03 12/29/03 12/12/04 2/17/104 SCALE 1/2" SHEET • 1 OF 6 KITCHEN FLOOR PLAN 8914 Southeast Bridge Road Hobe Sound, Florida 33455 Tel: 772 546 1306 Fax: 772 546 9166 www.tks@kitchenstrand.us \_date\_ approval\_ 3/17/2004 2:07:59 PM, Lisa Jozwick





Elevation -























| Building Department Inspection Log         Date of Inspection: INSP       INSP       INSPECTION TYPE       RESULTS       NOTES/COMMENTS         CH73       ZAVATLAY       FINAL CAACE       Inspection: Inspection TYPE       RESULTS       NOTES/COMMENTS         CH73       ZAVATLAY       FINAL CAACE       Inspection: Inspection TYPE       RESULTS       NOTES/COMMENTS         CH73       ZAVATLAY       FINAL CAACE       Inspection: Inspection TYPE       RESULTS       NOTES/COMMENTS         CH73       ZAVATLAY       FINAL CAACE       Inspection: Type       RESULTS       NOTES/COMMENTS         CH73       ZAVATLAY       HINDOWS       Packet       Inspection: Type       RESULTS       NOTES/COMMENTS         C330       DSSEY       WINDOWS       Packet       INSPEction: Type