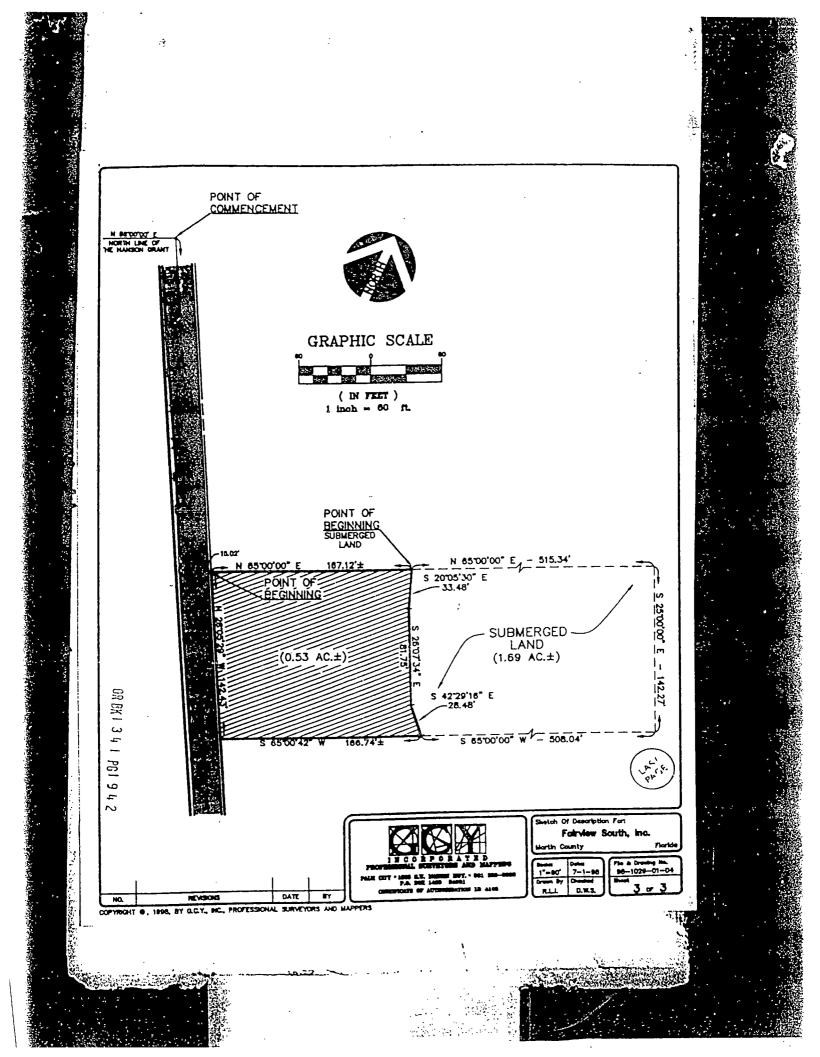

AND CORRECT TO THE BEST OF MY KNOWLEDGE AND BELIEF.

I FURTHER CERTIFY THAT THIS SKETCH AND DESCRIPTION MEETS THE MINIMUM TECHNICAL STANDARDS FOR SURVEYS SET FORTH BY THE FLORIDA BOARD OF PROFESSIONAL SURVEYORS AND MAPPERS IN CHAPTER 61G17-6. FLORIDA ADMINISTRATIVE CODE, PURSUANT TO SECTION 472.027. FLORIDA T STATE STATUTES. THE SKETCH AND DESCRIPTION IS BASED ON INFORMATION FURNISHED BY CLIENT OR CLIENT'S REPRESENTATIVE.

DAVD

PROFESSIONAL SURVEYOR AND TAPRER FLORIDA CERTIFICATE NO.

78640 \*\*\*\*\*\*\* 1. C 2. 7 ( GAL

• •••

Fairview South, Inc.

¥8-1028-01-0

œ

2

Front

\*\*\* -

7-1-98

D. W.

and Description For:

rtin County

N/A

RIL

9193

SIGNATURE

DATE

m

0

DATE OF

REVISIONS

COPYRIGHT . , 1998, BY G.C.Y., INC., PROFESSIONAL SURVEYORS AND MAPPERS

22

BKI34IPSI9

F

ð



#### EXHIBIT "A"

Being a parcel of land lying in the Miles or Hanson Grant in Township 38 South, Range 42 East, Martin County, florida, being more particularly described as follows:

That part lying East of Sewall's Point Road of the Northerly 105 feet of Lot 5 of an unrecorded Plat of Subdivision of Lot 1 of COMMISSIONERS SUBDIVISION OF THE MILES OR HANSON GRANT, according to Plat thereof filed 30 December 1901, recorded in Plat Book B, page 59, Dade County, Florida, Public Records, also filed and recorded in Plat Book 1, page 11, Palm Beach County, Florida; said unofficial Lot 5 being the South 10 acres of the North 50 acres of Lot 1 of the Commissioners' Subdivision aforesaid. Together with all riparrian rights appertaining thereto.

And with a Tract of submerged land extending 200 f