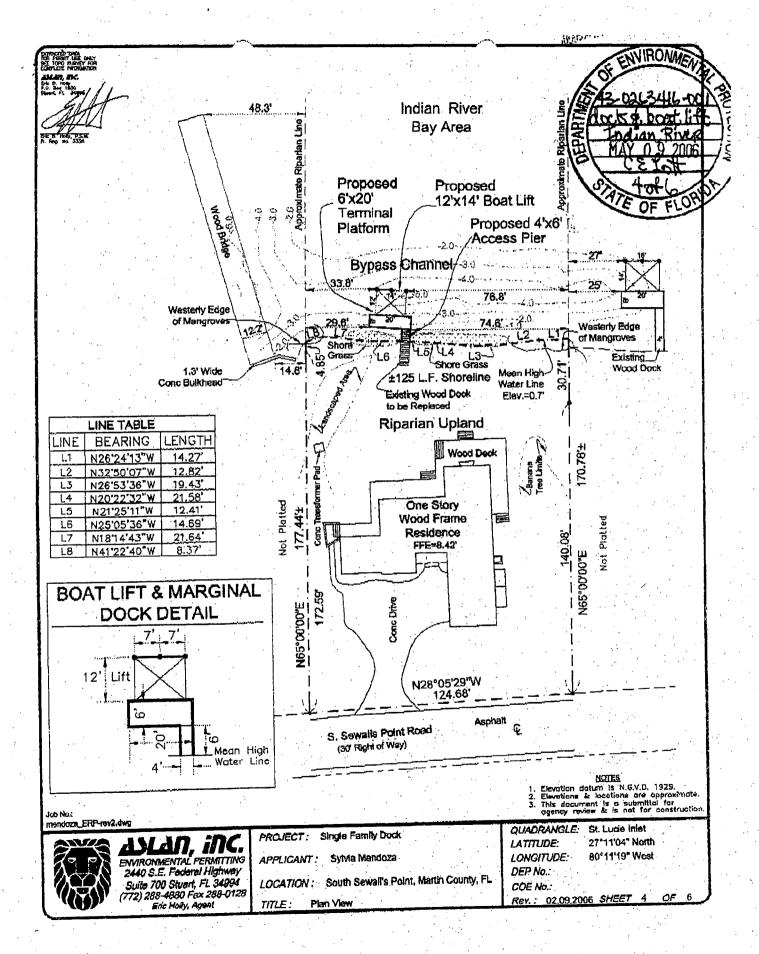

3 feet by 4 feet which reads *Caution: Manatee Area* will be posted in a location prominently visible to water related construction crews. A second sign should be posted if vessels are associated with the construction, and should be placed visible to the vessel operator. The should be at least 8 1/2 inches by 11 inches which reads:
  - Caution: Manatee Habitat. Idle speed is required if operating a vessel in the construction area. All equipment must be shutdown if a manatee comes within 50 feet of the operation. A collision with and/or injury to a manatee shall be reported immediately to the Florida Marine Patrol at 1-888-404-FWCC (1-888-404-3922) and the U.S. Fish and Wildlife Service at (1-772-562-3909) for south Florida.





# AL + J 00 + 1 + 0 M

# ATRIV AMIA9 MA48:8 8002 05 100







MA88:0 0002 102:100





# ATSIV AMIR9 M98:8 8002 .02.100









TOWN OF SEWALL'S POINT **Building Department - Inspection Log** of Date of inspection: Mon Wed Fri Page\_ , 2007 NOTES/COMMENTS: RESULTS INSPECTION TYPE OWNER/ADDRESS/CONTR. PERMIT Elect Long menna 8266 AC voug tan INSPECTOR sterprece NOTES/COMMENTS: RESULTS OWNER/ADDRESS/CONTR. INSPECTION TYPE PERVIT Alab 8561 er inclos INSPECTOR: and NOTES/COMMENTS: RESULTS INSPECTION TYPE OWNER/ADDRESS/CONTR. PERMIT 5 NEMOUAL 0 0 100 Swalloff t E. INSPECTOR: NOTES/COMMENTS: RESULTS INSPECTION TYPE OWNER/ADDRESS/CONTR. PEFIAIT dry in-metal Z INSPECTOR NOTES/COMMENTS: RESULTS INSPECTION TYPE OWNER/ADDRESS/CONTR PEIMIT CINCE Drehmal sundo INSPECTOR opicmarine NOTES/COMMENTS RESULTS OWNER/ADDRESS/CONTR. INSPECTION TYPE PERMIT USE. FINAL GA