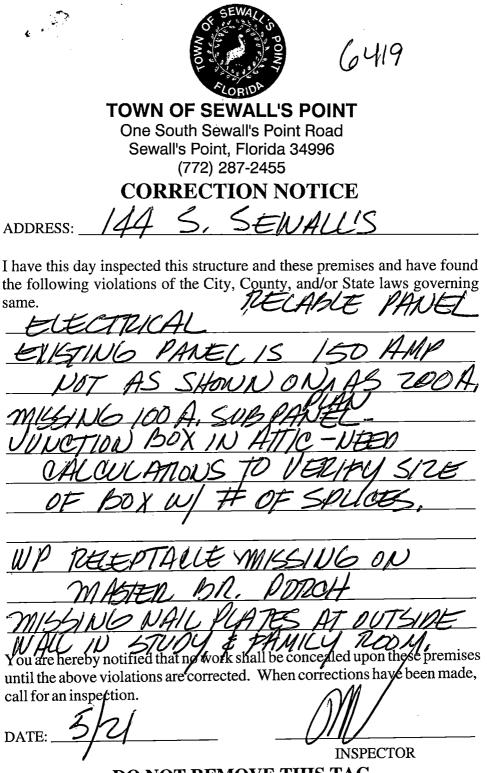

| the second se |

MANUC.

144. J J. INSPECTIC ILIT CAYOUN



DO NOT REMOVE THIS TAG

| • • • • • • • • • • • • • • • • • • • | <b>TOWN OF</b>                         | SEWALL                                | 'S PC     | DINT                                  |
|---------------------------------------|----------------------------------------|---------------------------------------|-----------|---------------------------------------|
| •                                     |                                        | partment - Insp                       | · • • •   |                                       |
| Date of In                            | ispection: Mon Wed                     | $\overrightarrow{Fri}$ 5/21           | _, 2002 4 | Page 2 of                             |
|                                       |