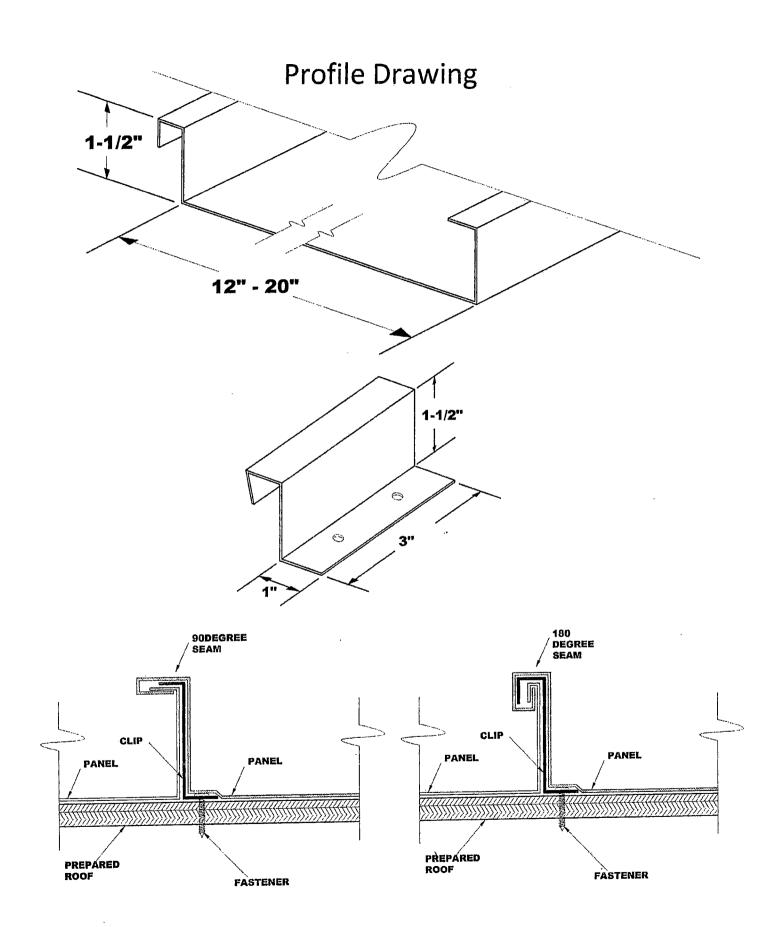

itations: The required design wind loads shall be determined for each project per FBC 2010. The maximum fastener spacing listed herein shall not be exceeded. Any rational analysis computations shall be prepared by a qualified design professional and in compliance with FBC 2010.

#### **Reference Data:**

A 1

- TAS 125 Uplift Test By Hurricane Test Laboratory, LLC (FBC Organization ID# TST 1527) Report#0527-1009-08, Test Date: 11/13/08-3/23/09
- TAS 100 Wind and Wind Driven Rain By PRI Construction Materials Technologies, LLC (FBC Organization ID# TST 5878), Report HTL-018-02-01rev Test Date 5/29/09, Revised 8/06/09.
- Quality Assurance Keystone Certifications, Inc. (FBC Organization ID# QUA 1824) RIFFE Metals LLC
- Certification of Independence By Vinu J. Abraham, P.E. (FL Reg. # 53820)



¥,

DA DEPARTMENT OF **Business & Professional Regulation** 

BCIS Home

FL #



DEPR HOME ABOUT DEPR Log In User Registration Hot Topics Submit Surcharge Stats & Facts Publications FBC Staff BCIS Site Map Links Search



**Product Approval** USER: Public User



Product Approval Menu > Product or Application Search > Application List > Application Detail FL9777-R2 Application Type Affirmation 2010 Code Version Application Status Approved Comments Archived  $\Box$ Product Manufacturer Owens Corning One Owens Corning Parkway Address/Phone/Email Toledo, OH 43659 (740) 404-7829 greg.keeler@owenscorning.com Greg Keeler Authorized Signature greg.keeler@owenscoming.com **Technical Representative** . Y. Address/Phone/Email Quality Assurance Representative Address/Phone/Email Roofing Category Un