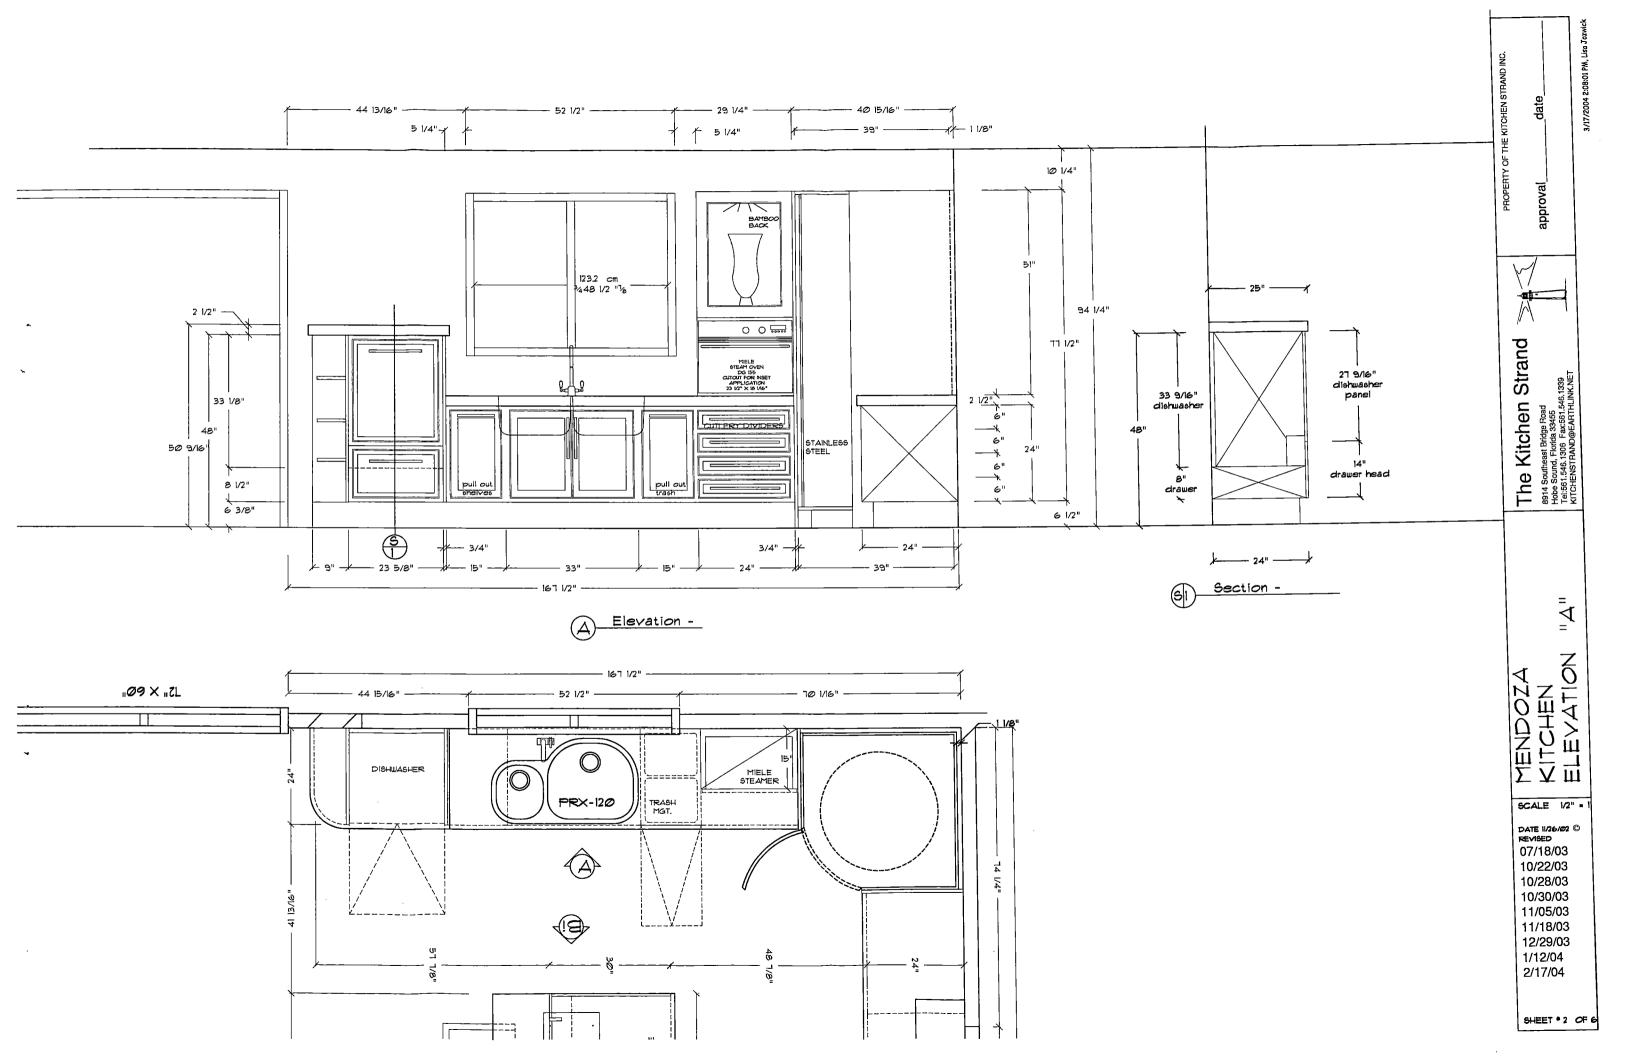

- 1. Rafter to beam 3/8" diameter x 8" long lag bolt counter sunk ¾".
- 2. Gable end outlooker to rafter dado cut connection 5/16" diameter x 5" long lag bolt counter sunk ¾".
- 3. Rafter to ridge beam ¼" diameter x 4" long lag bolt counter sunk ¾" staggered.



## GRK/dm

cc: John Shavelin - Master Plan

1 R T S Ε Т R E 6 τH 9 F ST Ε G 0 2 2 0 ٦ - 3 х 3 ۹ 2 3 8 2 7 7 2 )



€ .

.5

Carlos a

PROPERTY OF THE KITCHEN STRAND INC. MENDOZA The Kitchen Strand DATE II*36.102* © TEXNEED 07/18/03 10/22/03 10/28/03 10/30/03 10/30/03 11/05/03 11/18/03 11/18/03 12/29/03 12/12/04 2/17/104 SCALE 1/2" SHEET • 1 OF 6 KITCHEN FLOOR PLAN 8914 Southeast Bridge Road Hobe Sound, Florida 33455 Tel: 772 546 1306 Fax: 772 546 9166 www.tks@kitchenstrand.us \_date\_ approval\_ 3/17/2004 2:07:59 PM, Lisa Jozwick





Elevation -























| Building Department Inspection Log         Date of Inspection: INSP       INSP       INSPECTION TYPE       RESULTS       NOTES/COMMENTS         CH73       ZAVATLAY       FINAL CAACE       Inspection: Inspection TYPE       RESULTS       NOTES/COMMENTS         CH73       ZAVATLAY       FINAL CAACE       Inspection: Inspection TYPE       RESULTS       NOTES/COMMENTS         CH73       ZAVATLAY       FINAL CAACE       Inspection: Inspection TYPE       RESULTS       NOTES/COMMENTS         CH73       ZAVATLAY       FINAL CAACE       Inspection: Type       RESULTS       NOTES/COMMENTS         CH73       ZAVATLAY       HINDOWS       Packet       Inspection: Type       RESULTS       NOTES/COMMENTS         C330       DSSEY       WINDOWS       Packet       INS