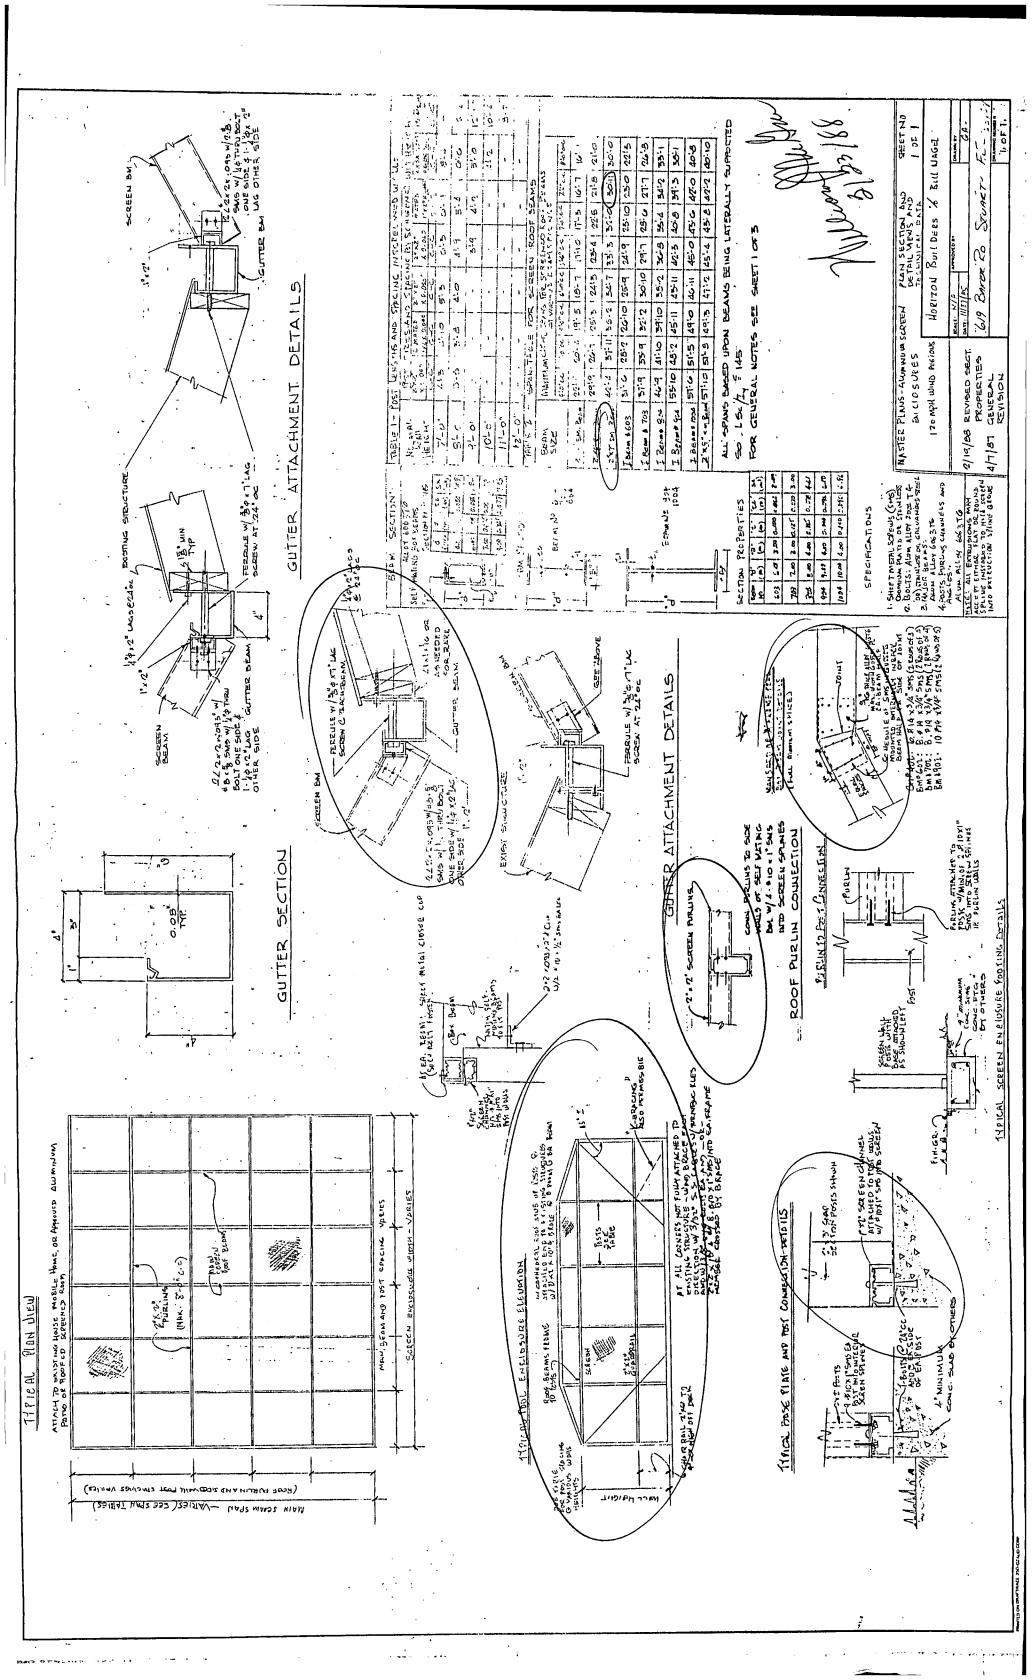

|

Permit Number\_

FLORIDA

Date 3-10-88

TOWN OF SEWAL

Permit Number

CONTRACTORS
CONTRACTORS
CERTIFICATE OF COMPETENC
EXPIRES SEPTIEMBER 30 1995

JACKSON BRUCBAC
SALLFISH ALUMINUM
801 S.W. JASEO AVENUE
PORT ST. SLUCIE ALUMINUM
ALUMINUM STRUCIURE

ST. LUCIE COUNTY, FLORIDA BOARD OF CONTRACTORS EXAMINERS 4705

SAILFISH ALUMINUM

ALUMINUM

for period from 10/1/90 9/307 Subject to St. Lucie County Code of Ordinances Compiled Laws. 04/20/93

DATE

Marke Sayaton CONTRACTOR LICENSING OFFICIAL

MARTIN COUNTY CONTRACTORS
CERTIFICATE OF COMPETENCY

JACKSON, BRUCE C SAILFISH ALUMINUM 801 SW JASLO AVE 34953 PSL, FL

EXPIRES SEPTEMBER 30, 1995

AUDIT CONTROL NUMBER

28506

CERTIFICATE NUMBER SP01985





OBSTRUCTIONS

**NOTES:** 

(F) Denotes measured distance or b (P) Denotes distance or bearing by and/or rights-of-way of record... 2 Lands shown hereon were not at 1. Survey of description as furnished

BEDRING BASE: AMENDED RAT DE 35 HORE 35



\* BEARING BASE: AMENDED PLAT DF "HOMEWOOD" 1/D. PLAT BOOK 3, 12GE 35

## NOTES:

- I Survey of description as furnished b
- Lands shown hereon were not abs and/or rights - of-way of record.
- (P) Denotes distance or bearing by de
- (F) Denotes measured distance or be-

# **VARIANCE**

#### MARSHA STILLER CLERK OF CIRCUIT COURT MARTIN CO..FL

01062190

RECORDED & VERIFIED D.C.

94 MAY 12 PM 4:11

01002190

## TOWN OF SEWALL'S POINT ADMINISTRATIVE VARIANCE APPLICATION FORM:

| <ol> <li>Address of Applicant: 16 NORTH RIDGEVIEW ROAD</li> <li>Phone N