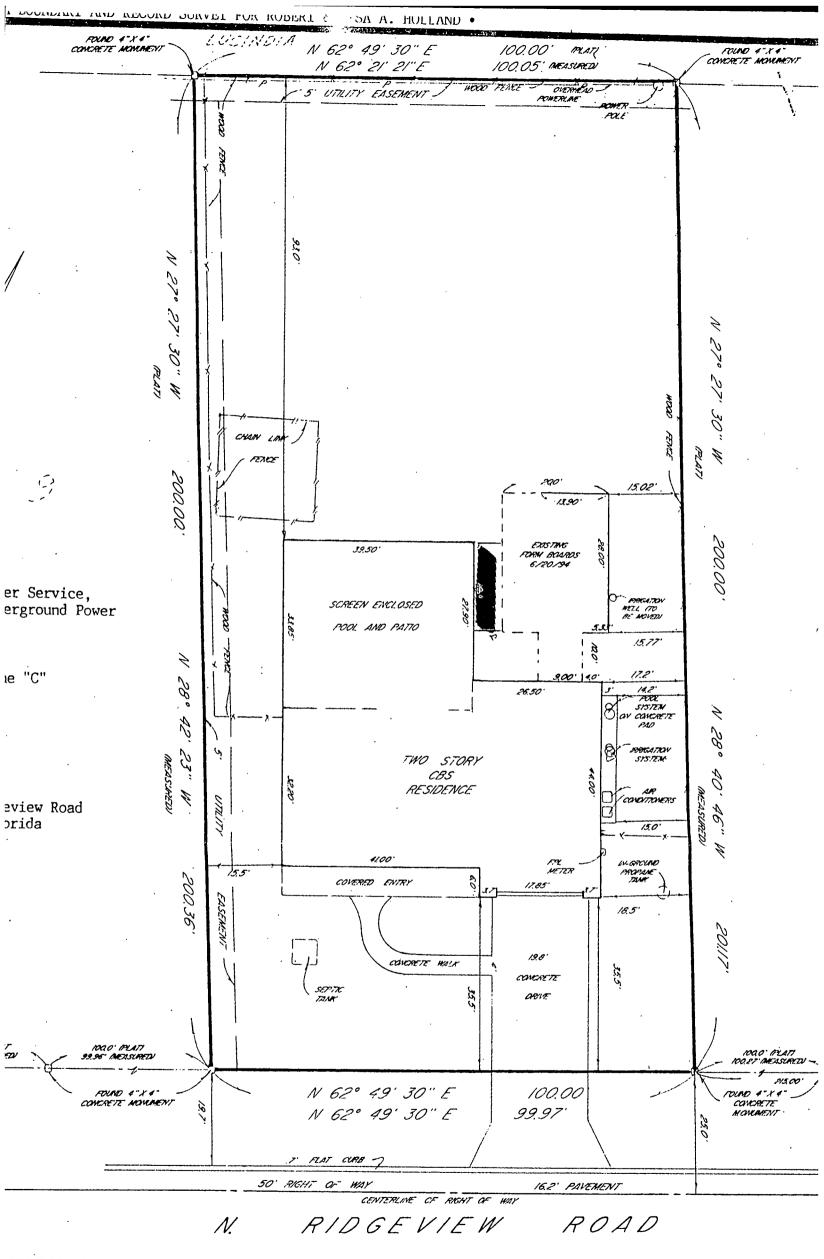

Lot 8, Block B, AMENDED PLAT OF HOMEWOOD, according to the Plat thereof, recorded in Plat Book 3, Page 35, Public Records of Martin County, Florida.

Subject to taxes -- Subsequent to December 31, 1986 and restrictions, reservations, easements, and covenants of record.

#### STEPHEN J. BROWN, INC. PROFESSIONAL LAND SURVEYORS 295 FLORIDA ST., STUART, FL. 305-287-0525