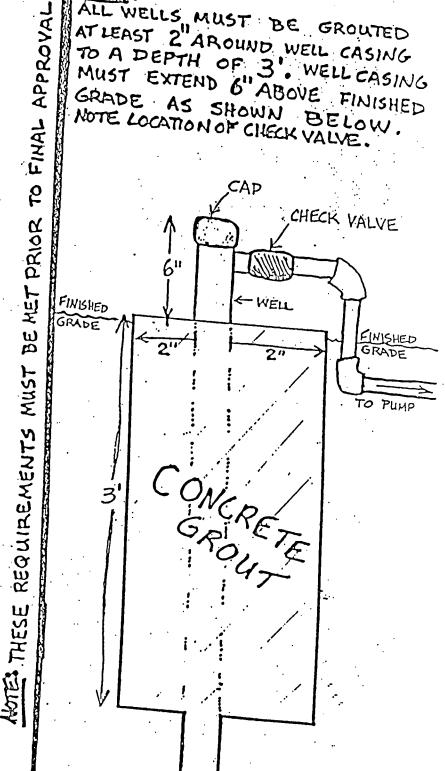

|                                                                                       |
|                                                                                                                                                                        | •                                                                                     |
| (Signature of Environmental Health Specialist)                                                                                                                         | (Date)                                                                                |

# FINISHED រុប 19-12" SOLCOVER DRAINFIELD BED WIDTH 10

REQUIREMEN

NOTE: BE GROUTED 2"AROUND WELL CASING DEPTH EXTEND 6" ABOVE GRADE AS FINISHED SHOWN NOTE LOCATION OF CHECK VALVE BELOW



E from Commission

# MARTIN COUNTY PUBLIC HEALTH UNIT 131 East 7th Street Stuart, Florida 33497 287-2277 SITE EVALUATION

| SITE EVALUATIO                         | <u>N</u>                                      |
|----------------------------------------|-----------------------------------------------|
| APPLICANT: JOHN HILLS CONS             |                                               |
| LEGAL DESCRIPTION: LOT 8 Hor           | newood                                        |
| SOIL PROFILE                           |                                               |
| 0                                      |                                               |
| Grey                                   |                                               |
| White