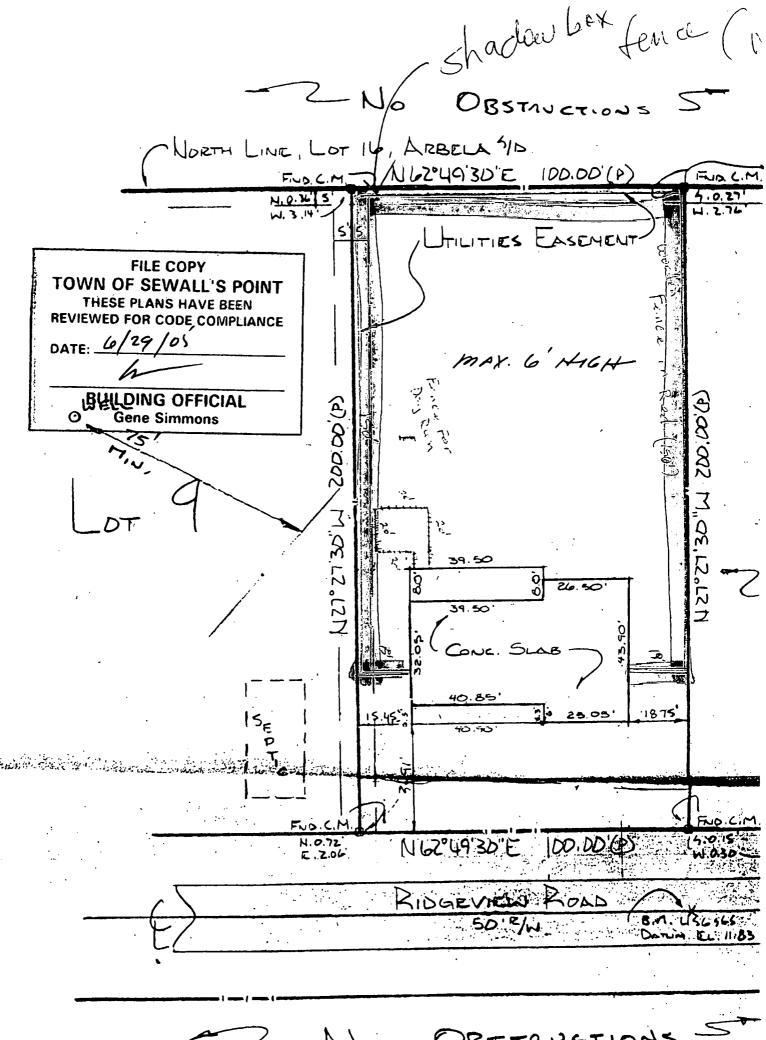

Lot 8, Block B, AMENDED PLAT OF HOMEWOOD, according to the Plat thereof, recorded in Plat Book 3, Page 35, Public Records of Martin County, Florida.

Subject to taxes -- Subsequent to December 31, 1986 and restrictions, reservations, easements, and covenants of record.