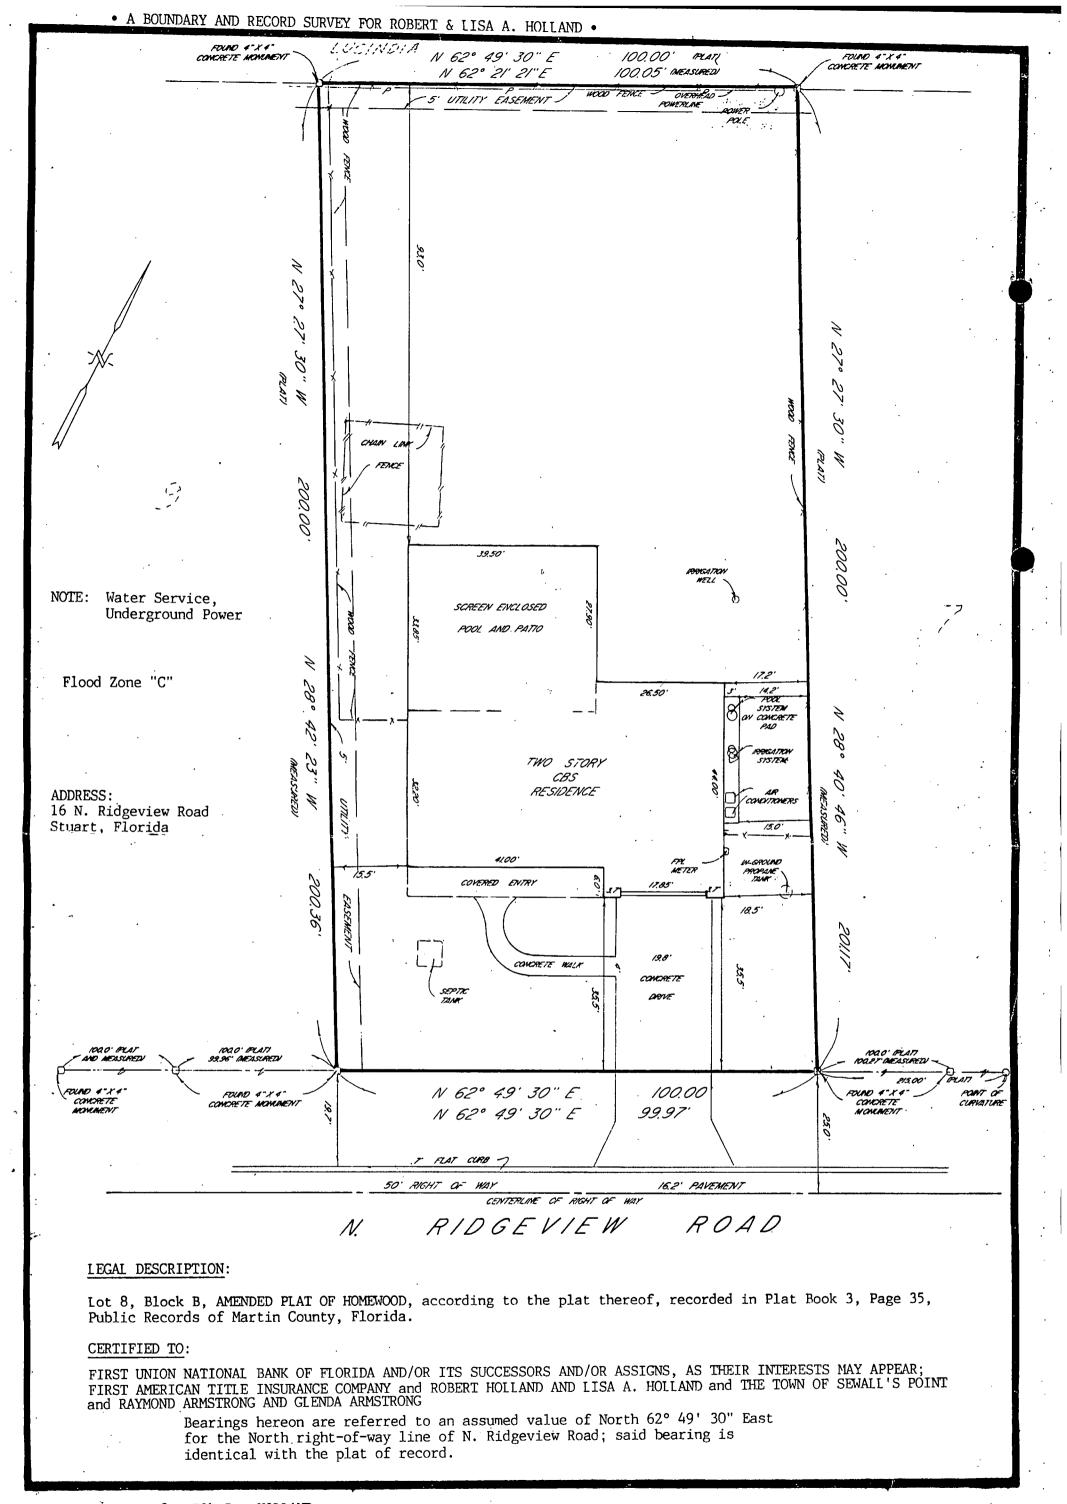

Lot 8, Block B, AMENDED PLAT OF HOMEWOOD, according to the Plat thereof, recorded in Plat Book 3, Page 35, Public Records of Martin County, Florida.

Subject to taxes -- Subsequent to December 31, 1986 and restrictions, reservations, easements, and covenants of record.

#### STEPHEN J. BROWN, INC. PROFESSIONAL LAND SURVEYORS 295 FLORIDA ST., STUART, FL. 305-287-0525