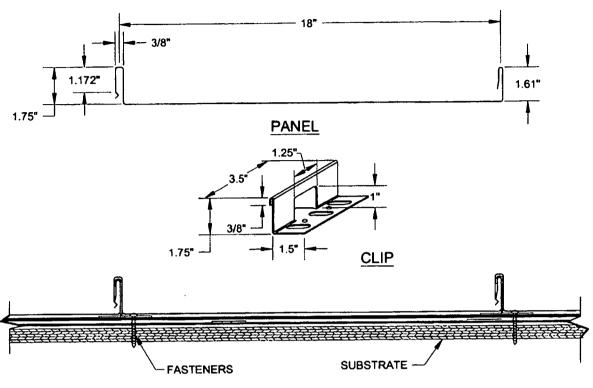

ll be prepared, signed and sealed by a Florida registered Professional Engineer, Registered Architect, or Registered Roof Consultant.
- 2. Panels may be rolls formed in continuous lengths from eave to ridge. Maximum lengths shall be as described in Roofing Application Standard RAS 133
- 3. All panels shall be permanently labeled with the manufacturer's name and/or logo, and the following statement: "Miami-Dade County Product Control Approved. All clips shall be permanently labeled with the manufacturer's name and/or logo, and/or model.
- 4. Fire classification is not part of this acceptance; refer to a current Approved Roofing Materials Directory for fire ratings of this product.



NOA No.: 02-0807.02 Expiration Date: 11/27/07 Approval Date: 11/27/02

Page 4 of 5

# **PROFILE DRAWINGS**



# PANEL WITH CLIP & FASTENERS



**END OF THIS ACCEPTANCE** 



NOA No.: 02-0807.02 Expiration Date: 11/27/07 Approval Date: 11/27/02

Page 5 of 5

| A STATE OF THE STA |  |
|-----------------------------------------------------------------------------------------------------------------------------------------------------------------------------------------------------------------------------------------------------------------------------------------------------------------------------------------------------------------------------------------------------------------------------------------------------------------------------------------------------------------------------------------------------------------------------------------------------------------------------------------------