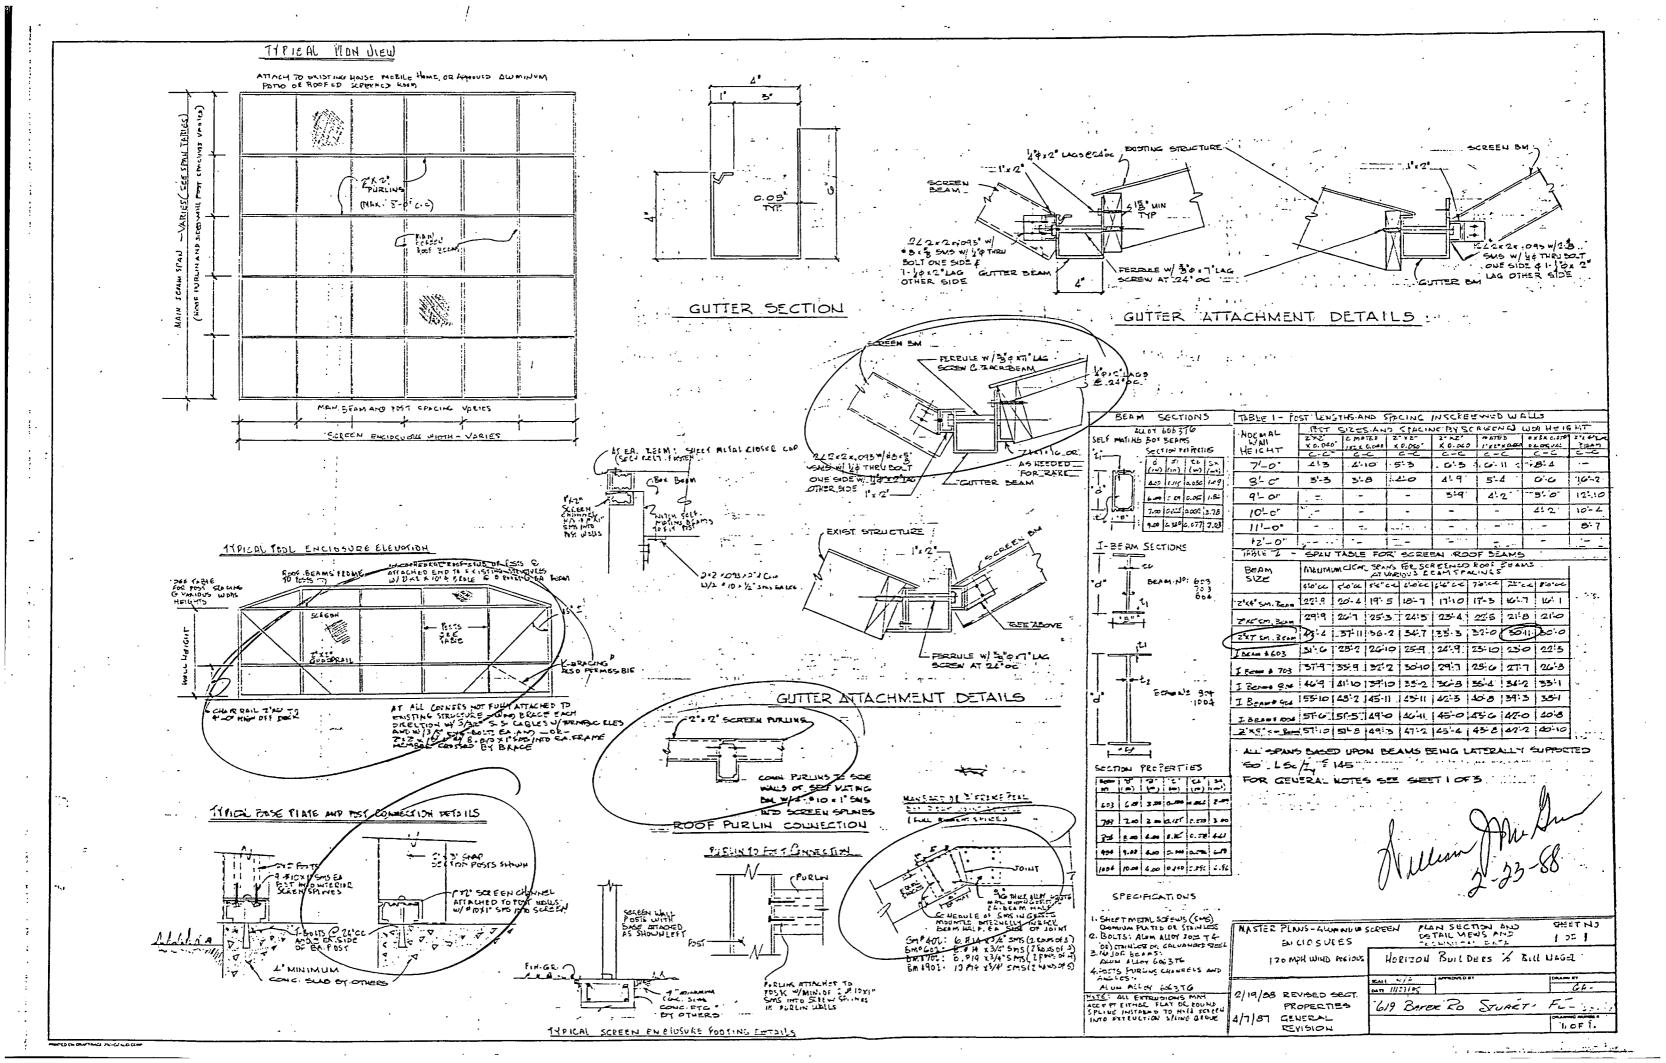

|

Permit Number\_

FLORIDA

Date 3-10-88

TOWN OF SEWAL

Permit Number

CONTRACTORS
CONTRACTORS
CERTIFICATE OF COMPETENC
EXPIRES SEPTIEMBER 30 1995

JACKSON BRUCBAC
SALLFISH ALUMINUM
801 S.W. JASEO AVENUE
PORT ST. SLUCIE ALUMINUM
ALUMINUM STRUCIURE

ST. LUCIE COUNTY, FLORIDA BOARD OF CONTRACTORS EXAMINERS 4705

SAILFISH ALUMINUM

ALUMINUM

for period from 10/1/90 9/307 Subject to St. Lucie County Code of Ordinances Compiled Laws. 04/20/93

DATE

Marke Sayaton CONTRACTOR LICENSING OFFICIAL

MARTIN COUNTY CONTRACTORS
CERTIFICATE OF COMPETENCY

JACKSON, BRUCE C SAILFISH ALUMINUM 801 SW JASLO AVE 34953 PSL, FL

EXPIRES SEPTEMBER 30, 1995

AUDIT CONTROL NUMBER

28506

CERTIFICATE NUMBER SP01985





OBSTRUCTIONS

**NOTES:** 

(F) Denotes measured distance or b (P) Denotes distance or bearing by and/or rights-of-way of record... 2 Lands shown hereon were not at 1. Survey of description as furnished

BEDRING BASE: AMENDED RAT DE 35 HORE 35



\* BEARING BASE: AMENDED PLAT DF "HOMEWOOD" 1/D. PLAT BOOK 3, 12GE 35

## NOTES:

- I Survey of description as furnished b
- Lands shown hereon were not abs and/or rights - of-way of record.
- (P) Denotes distance or bearing by de
- (F) Denotes measured distance or be-

# **VARIANCE**

#### MARSHA STILLER CLERK OF CIRCUIT COURT MARTIN CO..FL

01062190

RECORDED & VERIFIED D.C.

94 MAY 12 PM 4:11

01002190

## TOWN OF SEWALL'S POINT ADMINISTRATIVE VARIANCE APPLICATION FORM:

| <ol> <li>Address of Applicant: 16 NORTH RIDGEVIEW ROAD</li> <li>Phone