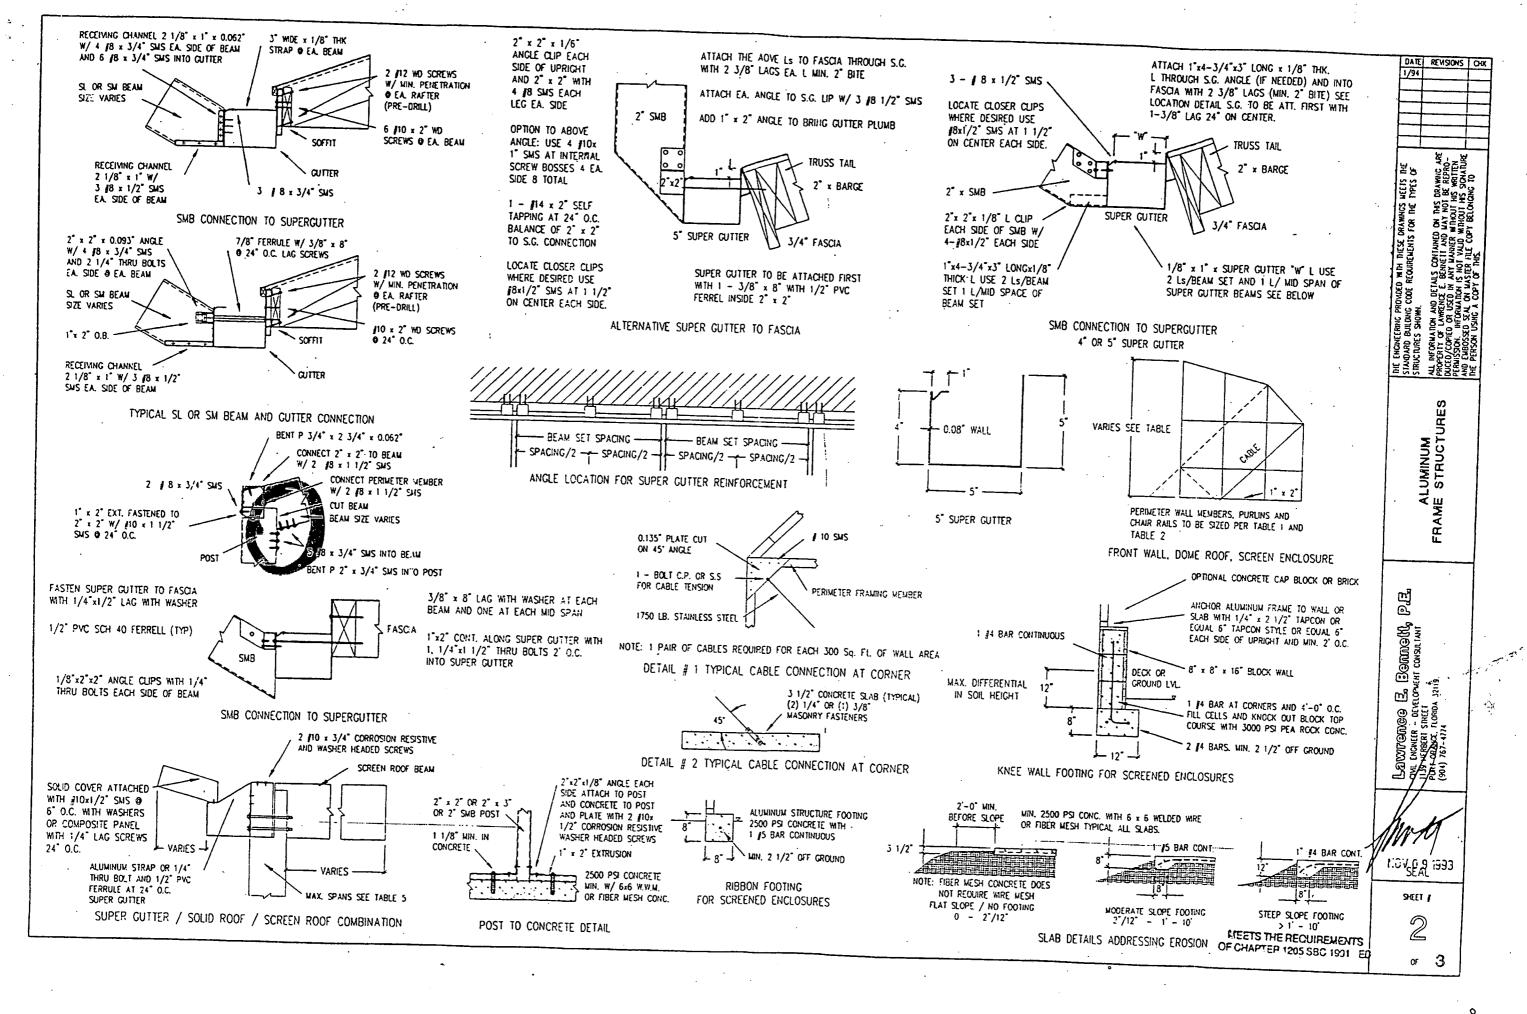

|



### ESCRIPTION:

Block B, AMENDED PLAT OF HOMEWOOD, according to the plat thereof, recorded in Plat Book 3, Page 35, Records of Martin County, Florida.

ED TO:

. BITON NAMEONAL DANIK OF PLODEINA AND TOD THE CHECKOODS AND TOD ASSECTIONS. AS THEFT INTERPRETED MAY ADDRAID.



### DESCRIPTION:

Block B, AMENDED PLAT OF HOMEWOOD, according to the plat thereof, recorded in Plat Book 3, Page 35, Records of Martin County, Florida.

TED TO:





TABLE 1: MAXIMUM SPANS FOR SCREEN ROOF BEAMS OF ALUMINUM ALLOY 6063 T-6 FOR SPAN "L" OF BEAM; USE SCREEN PANEL WIDTH "W" FROM DRAWING. SCREEN PANEL WIDTH W= 4; MAXIMUM "L" FOR A 2"x 4"x 0.044"x 0.12" SNB= 23'-10", 3' 4' 5' 6' 7' WDTH "W" ONE PIECE EXTRUSIONS FOR PURLINS & BRACING 2"x 2"x0.044"x0.12" 2"x 2"x 0.093" OR 2"x 3"x 0.050" EXT 13'-11" 12'- 2" 10'-11" 10'- 0" 9'- 3" SELF MATING BEAMS 2"x4"x0.044"x0.120" 27'- 4° 23'-10" 21'- 4° 19'- 7" 18'- 2" 原品 0° 16'- 0° 2"x5"x0.050"x0.120" 33'- 6° 29'- 9° 27'-11° 25'- 1° 23'- 7° 🕮 5° 21'- 5° 2"x6"x0.050"x0.120" 37'- 6" 32'- 6" 29'- 9" 27'- 0" 25'-55'- 3" 48'- 0" 43'- 3" 39'- 9" 36'- 1" 35'- 4" 34'- 8 2°x9°x0.070°x0.224° 59'-10" 51'-10" 46'- 9" 42'-11" 39'-11" 37'- 6" 2"x9"x0.070"x0.310" SNAP EXTRUSIONS 11'- 5" 10'- 0" 8'-11" 8'- 3" 2"x2"x0.044