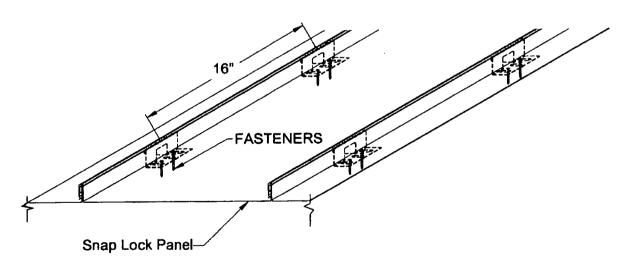

by a Florida registered Professional Engineer, Registered Architect, or Registered Roof Consultant.
- 2. Panels may be rolls formed in continuous lengths from eave to ridge. Maximum lengths shall be as described in Roofing Application Standard RAS 133
- 3. All panels shall be permanently labeled with the manufacturer's name and/or logo, and the following statement: "Miami-Dade County Product Control Approved. All clips shall be permanently labeled with the manufacturer's name and/or logo, and/or model.
- 4. Fire classification is not part of this acceptance; refer to a current Approved Roofing Materials Directory for fire ratings of this product.



NOA No.: 02-0807.02 Expiration Date: 11/27/07 Approval Date: 11/27/02

Page 4 of 5

# **PROFILE DRAWINGS**



# PANEL WITH CLIP & FASTENERS



**END OF THIS ACCEPTANCE** 



NOA No.: 02-0807.02 Expiration Date: 11/27/07 Approval Date: 11/27/02

Page 5 of 5

| A STATE OF THE STA |  |
|--------------------------------------------------------------------------------------------------------------------------------------------------------------------------------------------------------------------------------------------------------------------------------------------------------------------------------------------------------------------------------------------------------------------------------------------------------------------------------------------------------------------------------------------------------------------------------------------------------------------------------------------------------------------------------