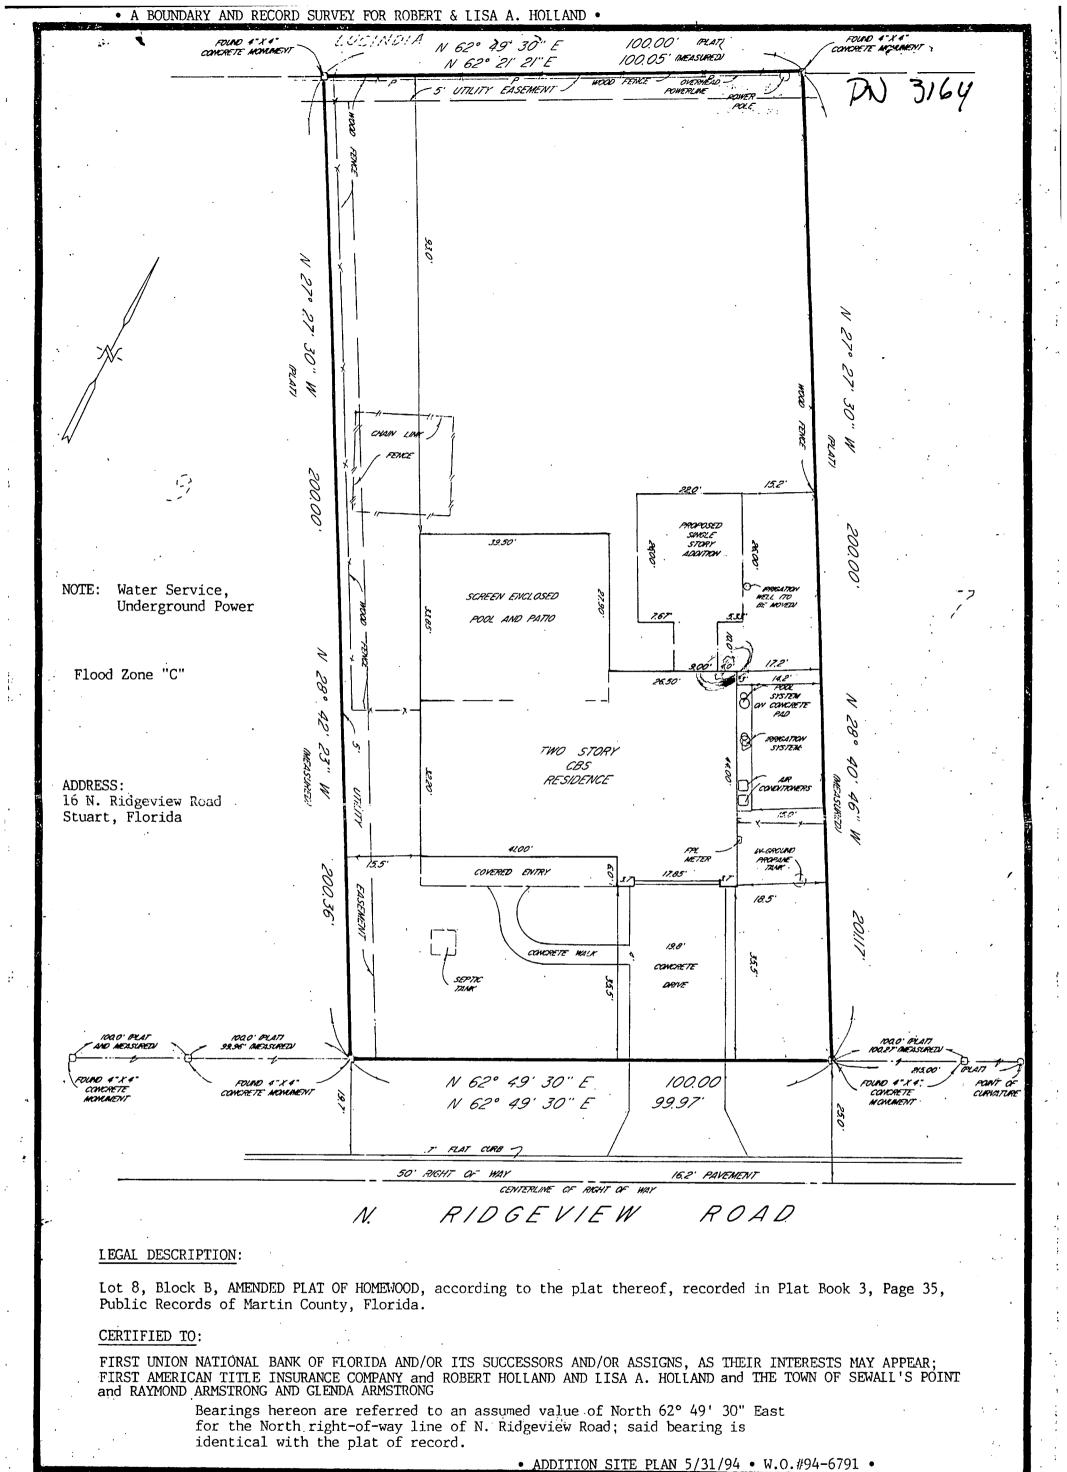

Lot 8, Block B, AMENDED PLAT OF HOMEWOOD, according to the Plat thereof, recorded in Plat Book 3, Page 35, Public Records of Martin County, Florida.

Subject to taxes -- Subsequent to December 31, 1986 and restrictions, reservations, easements, and covenants of record.

#### STEPHEN J. BROWN, INC. PROFESSIONAL LAND SURVEYORS 295 FLORIDA ST., STUART, FL. 305-287-0525