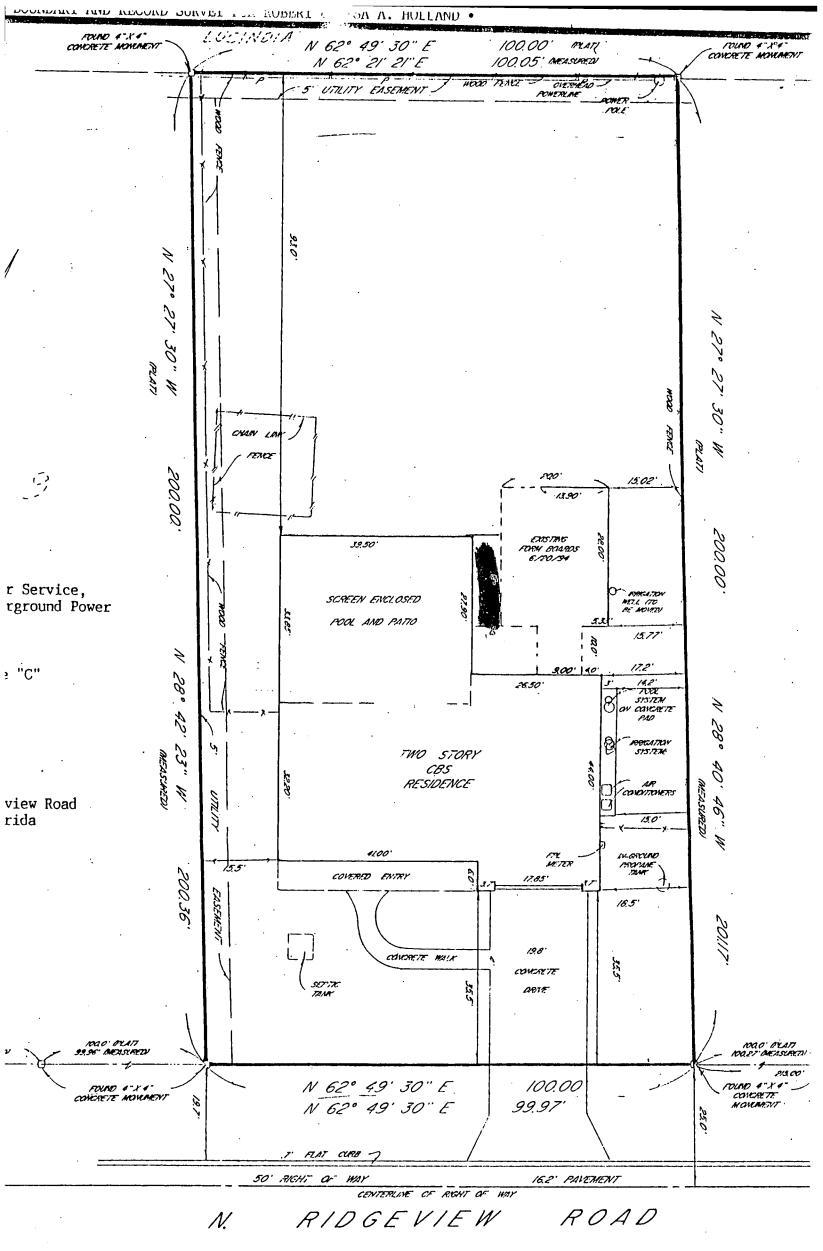

Lot 8, Block B, AMENDED PLAT OF HOMEWOOD, according to the Plat thereof, recorded in Plat Book 3, Page 35, Public Records of Martin County, Florida.

Subject to taxes -- Subsequent to December 31, 1986 and restrictions, reservations, easements, and covenants of record.

#### STEPHEN J. BROWN, INC. PROFESSIONAL LAND SURVEYORS 295 FLORIDA ST., STUART, FL. 305-287-0525