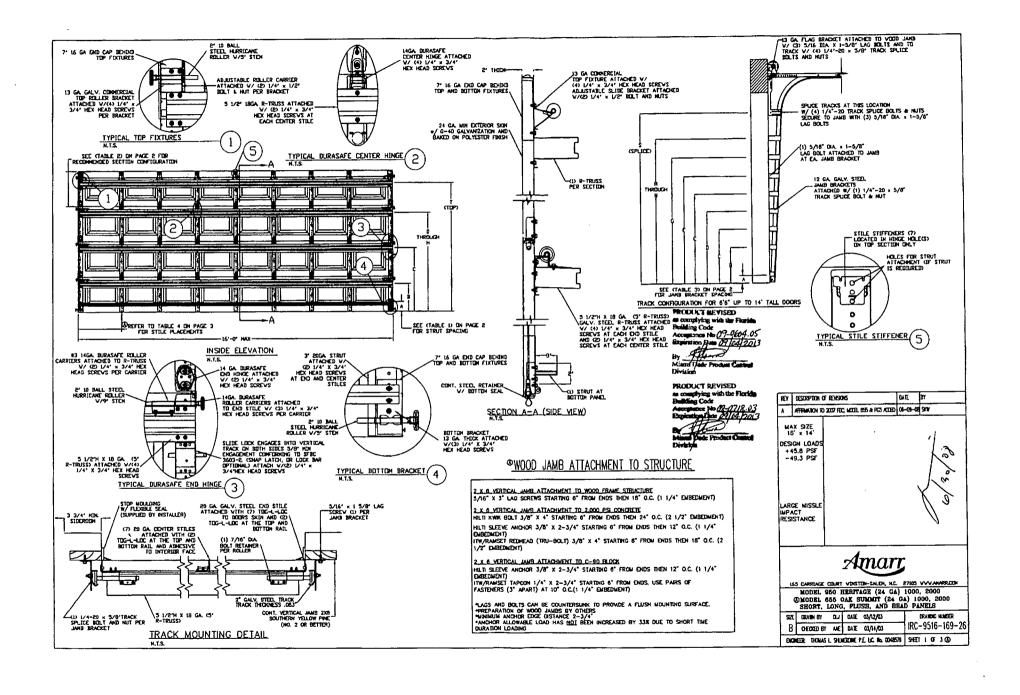

scribed on Drawing IRC-9516-169-26 meets the testing criteria as described above. By comparison to the construction of the 16' x 7' Model 950 Heritage 1000, the following doors also meet the above testing criteria, when constructed in accordance with Drawing IRC-9516-169-26 REV A dated 06/09/2008:

- 16' x 7' Model 950i Heritage 2000 doors (which have drop in insulation)
- 16' x 7' Model 655 Oak Summit 1000 doors (which are of the same construction type)
- 16' x 7' Model 655i Oak Summit 2000 doors (which are of the same construction type and have drop in insulation)
- Model 950, 950i, 655 and 655i doors with widths of up to 16' and heights of up to 14'.

Submitted by:
SL SHEAM
No. 48878
No. 48878
STATE OF
AORIDA

STRUCTURAL SOLUTIONS, P.A.

Thomas L. Shelmerdine, PE (Florida PE #0048579)





#### TABLE 1

| DOOR                 | CT      | STRUT SPACING (BASED ON RECOMMENDED SECTION |          |          |          |              |