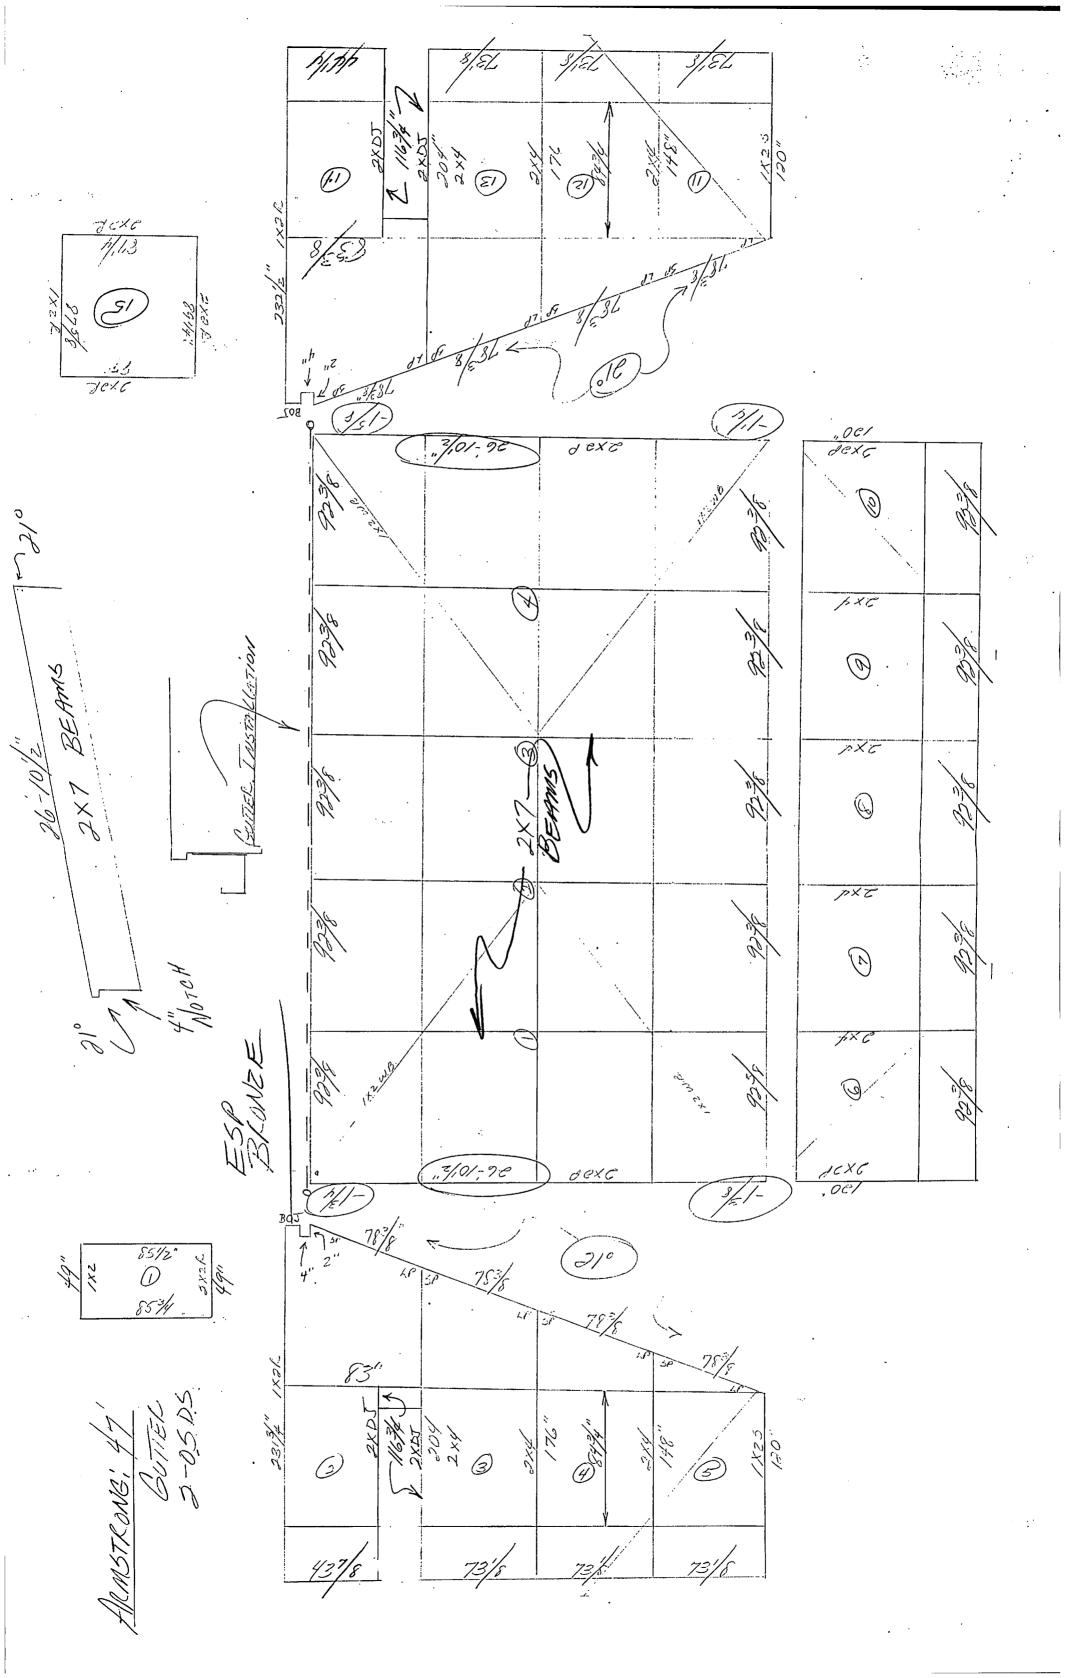

Lot 8, Block B, AMENDED PLAT OF HOMEWOOD, according to the Plat thereof, recorded in Plat Book 3, Page 35, Public Records of Martin County, Florida.

Subject to taxes -- Subsequent to December 31, 1986 and restrictions, reservations, easements, and covenants of record.

#### STEPHEN J. BROWN, INC. PROFESSIONAL LAND SURVEYORS 295 FLORIDA ST., STUART, FL. 305-287-0525