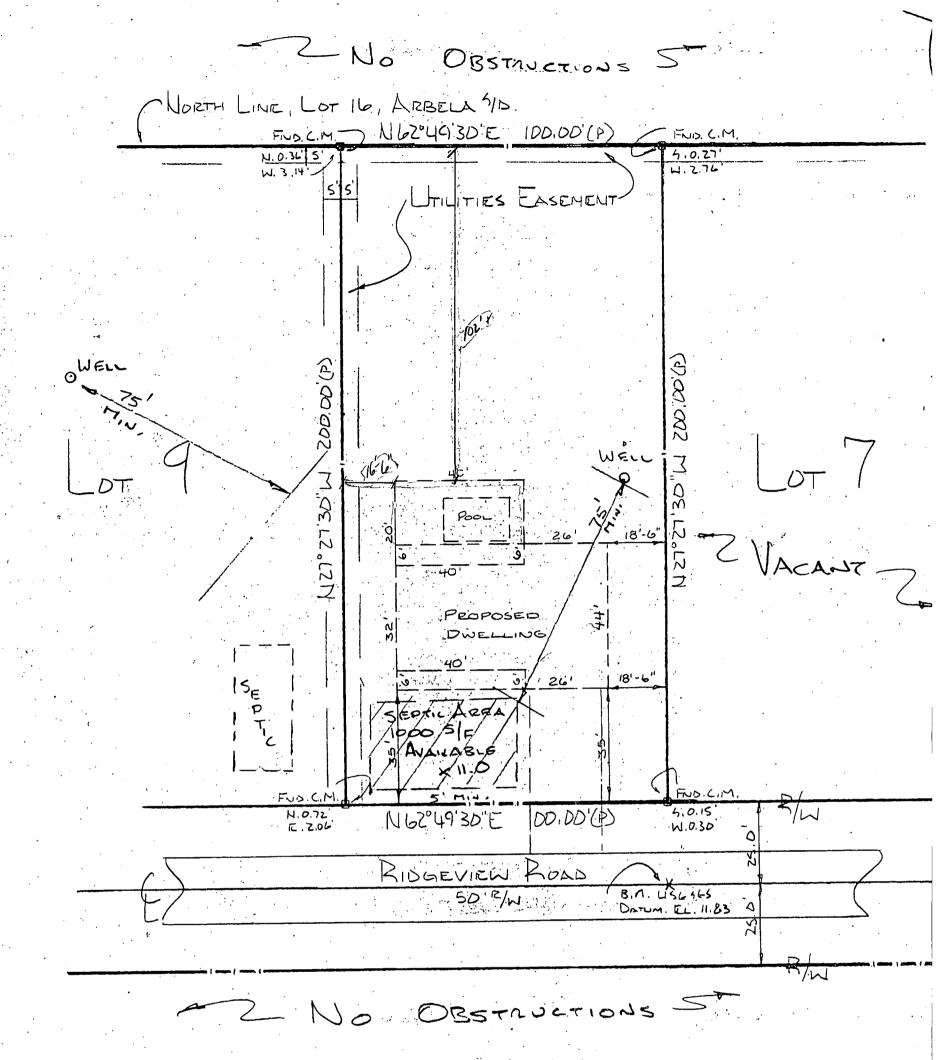

Lot 8, Block B, AMENDED PLAT OF HOMEWOOD, according to the Plat thereof, recorded in Plat Book 3, Page 35, Public Records of Martin County, Florida.

Subject to taxes -- Subsequent to December 31, 1986 and restrictions, reservations, easements, and covenants of record.

#### STEPHEN J. BROWN, INC. PROFESSIONAL LAND SURVEYORS 295 FLORIDA ST., STUART, FL. 305-287-0525