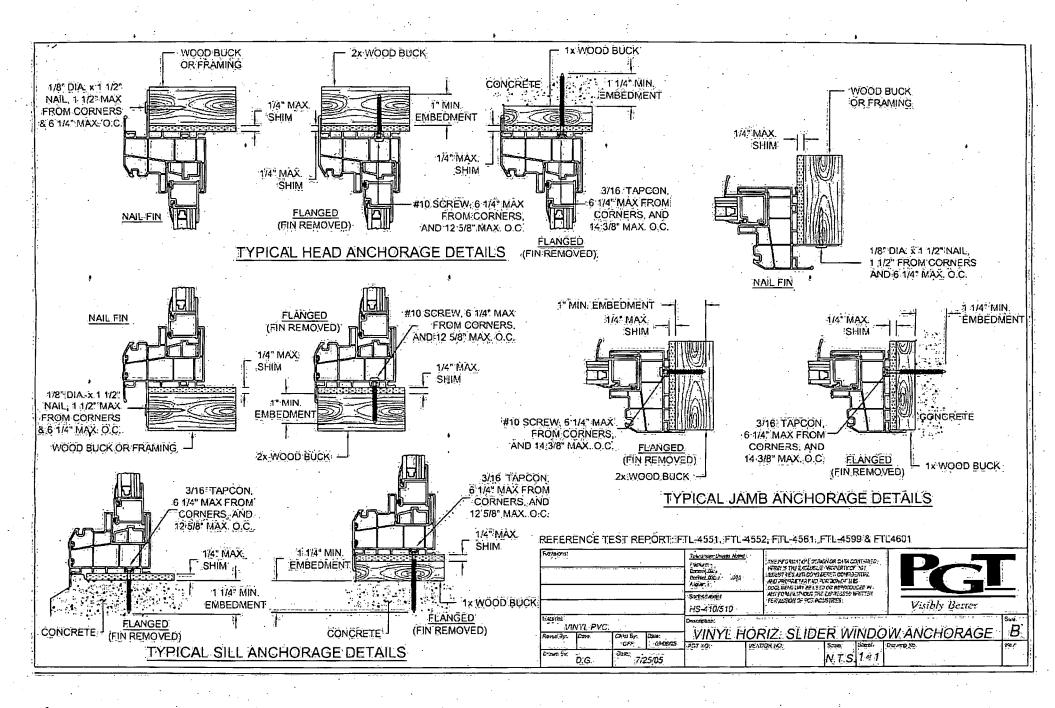

C         CAC         HS510-CAR199-137.pdf           FL4437         R2         C         CAC         HS510-CAR199-173.pdf           FL4437         R2         C         CAC         HS510-CAR199-201.pdf           FL4437         R2         C         CAC         HS510-CAR199-208.pdf           FL4437         R2         II         410-510-           DesignPressureCharts.pdf         FL4437         R2         II         HS510-FTL4561.PDF           FL4437         R2         II         HS510-FTL4599.PDF           FL4437         R2         II         HS510-FTL4601.PDF           FL4437         R2         II         HS510-FTL4831.PDF           FL4437         R2         II         HS510-FTL4832.PDF           Verified         By:         Lucas         A.         Turner         P.E.         58201 |







# Fenestration Testing Laboratory, Inc.

1677 West 31st Place Hialeah, FL 33012 Phone: 305/819-7877 Fax 305/819-7998 e-mail: ftldade@aol.com www.ftl-inc.com

> Lab. Number 4599 April 14, 2005 Report Number 29 File Number 05-116 Page 1 of 6 Reissued: 04-21-05 D-7033

#### OFFICIAL TEST REPORT

**MANUFACTURER:** 

P.G.T. Industries

**SPECIFICATIONS:** ASTM E 1996-02 & 1996-04

ADDRESS:

1070Technology Drive Nokomis, Florida 34275 ASTM E 1886-02 & 1886-04

#### DESCRIPTION OF UNIT AND MATERIAL CHARACTERISTICS

Unit A-5:

Model Designation: Series: HS510; Vinyl Horizontal Sliding Window Overall Size: 6' 2 1/4" (74 1/4") by 4' 7 1/4" (55 1/4") high by 3.250" deep

Configuration: X/O

No. & Size of Vents: One extruded vinyl vent, 2' 11 7/8" (35 7/8") by 4' 2 5/16" (50 5/16") high.

Frame