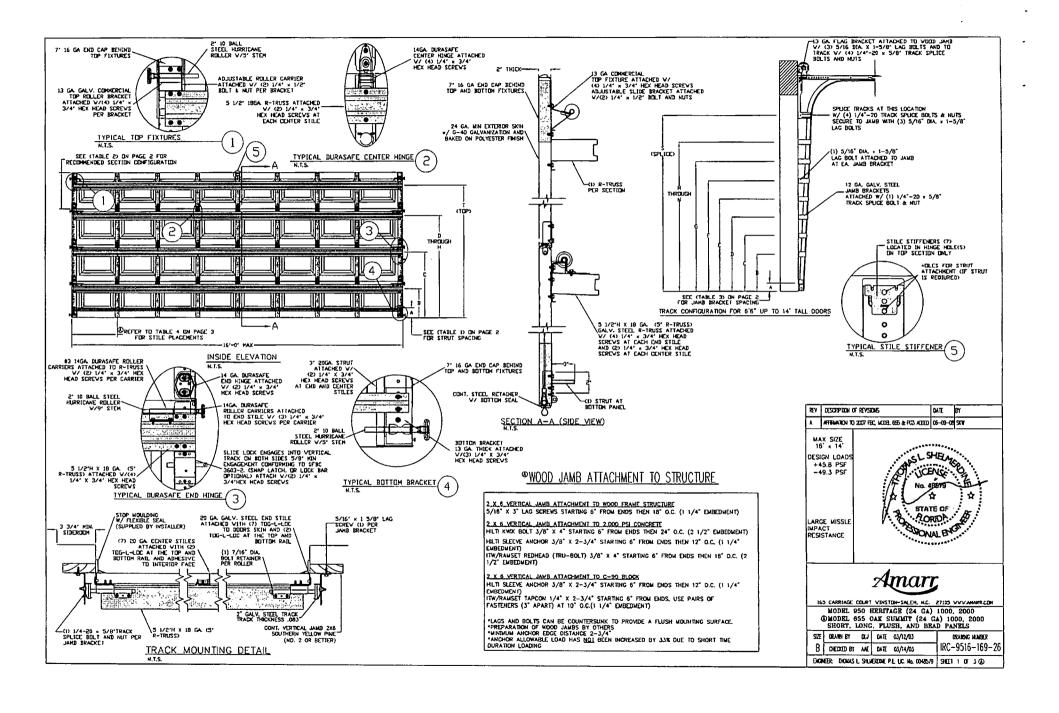

ribed on Drawing IRC-9516-169-26 meets the testing criteria as described above. By comparison to the construction of the 16' x 7' Model 950 Heritage 1000, the following doors also meet the above testing criteria, when constructed in accordance with Drawing IRC-9516-169-26 REV A dated 06/09/2008:

- 16' x 7' Model 950i Heritage 2000 doors (which have drop in insulation)
- 16' x 7' Model 655 Oak Summit 1000 doors (which are of the same construction type)
- 16' x 7' Model 655i Oak Summit 2000 doors (which are of the same construction type and have drop in insulation)
- Model 950, 950i, 655 and 655i doors with widths of up to 16' and heights of up to 14'.

Submitted by:
SL SHEAM
No. 48878
No. 48878
STATE OF
AORIDA

STRUCTURAL SOLUTIONS, P.A.

Thomas L. Shelmerdine, PE (Florida PE #0048579)





#### TABLE 1

| DOOR                 | CT      | STRUT SPACING (BASED ON RECOMMENDED SECTION |          |          |          |              |