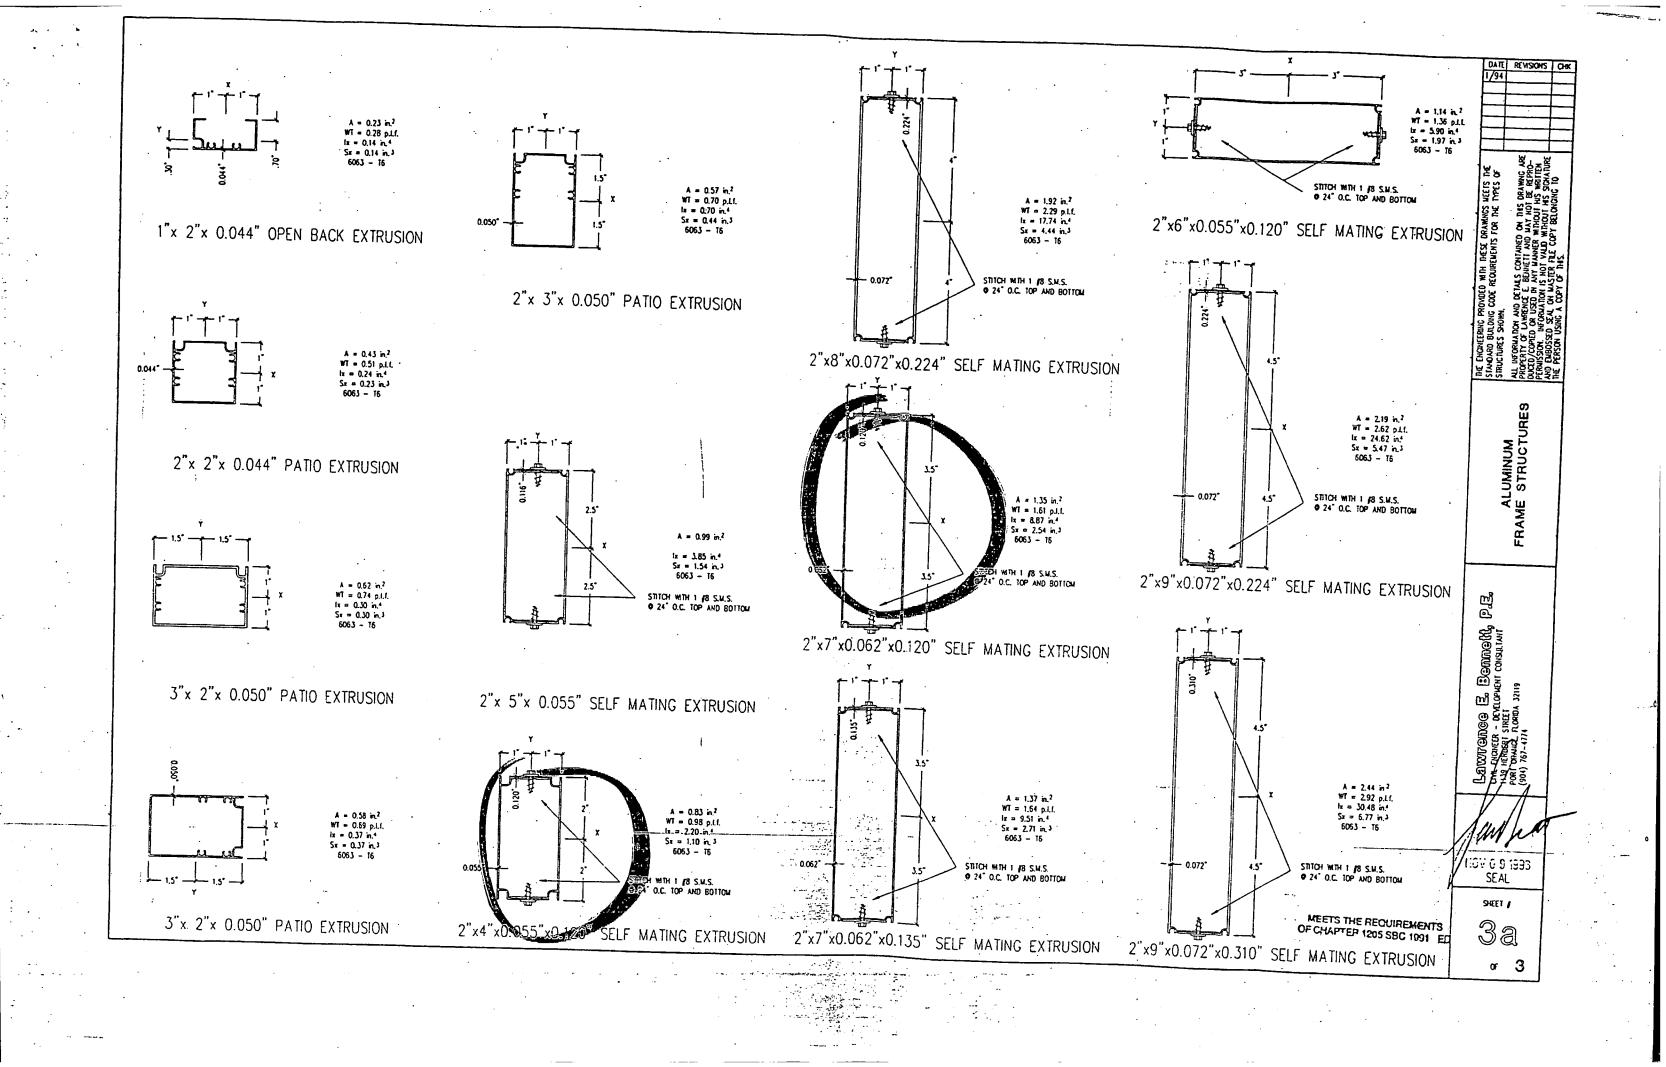

I-BEAM INSERT DGG (STEET STREET FLORIDA 23'-10" 23'- 0" 22'- 2" 21'- 6" 20'-10" 20'- 3" 19'- 8" 2"x8"x0.072"x0.224" 25'-11" 24'-11" 24'- 1" 23'- 3" 22'- 7" 21'-11" 21'- 47 2"x9"x0.072"x0.224" 30'- 2" 29'- 1" 28'- 1" 27'- 2" 26'- 4" 25'- 7" 24'-11" BEAMS & 5" SUPERGUTTER 2"x6"x0.050"x0.120" 17'- 8" 17'- 0" 16'- 5" 15'-11" 15'- 5" 15'- 0" 2"x7"x0.065"x0.120" 22'- 9" 21'-11" 21'- 2" 20'- 5" 19'-10" 19'- 3" 18'- 9" 2"x7"x0.062"x0.120" W/ I-BEAM INSERT 25-5 24-5 23-8 22-11 22-2 21-7 21-0 1.07 0 9 1993 2"x8"x0.072"x0.224" SEAL 27'-11" 26'-10" 25'-11" 25'- 1" 24'- 4" 23'- 8" 23'- 0" 2"x9"x0.072"x0.224" SHEET ! 32'- 5" 31'- 2" 30'- 1" 29'- 2" 28'- 3" 27'- 5" 26'- 9" NOTE: ALL SPANS AND CAPACITIES ARE BASED ON WORST CASE OF LIPLIFT LOADS DUE MEETS THE REQUIREMENTS OF CHAPTER 1205 SBC 1901 ED or 3



# 7659 FENCE

|                                                                                                                                                                                                                                           | MASTER PERMIT NO                                                                                                                                                                                                                                        |
|-------------------------------------------------------------------------------------------------------------------------------------------------------------------------------------------------------------------------------------------|-----------------------------------------------------------