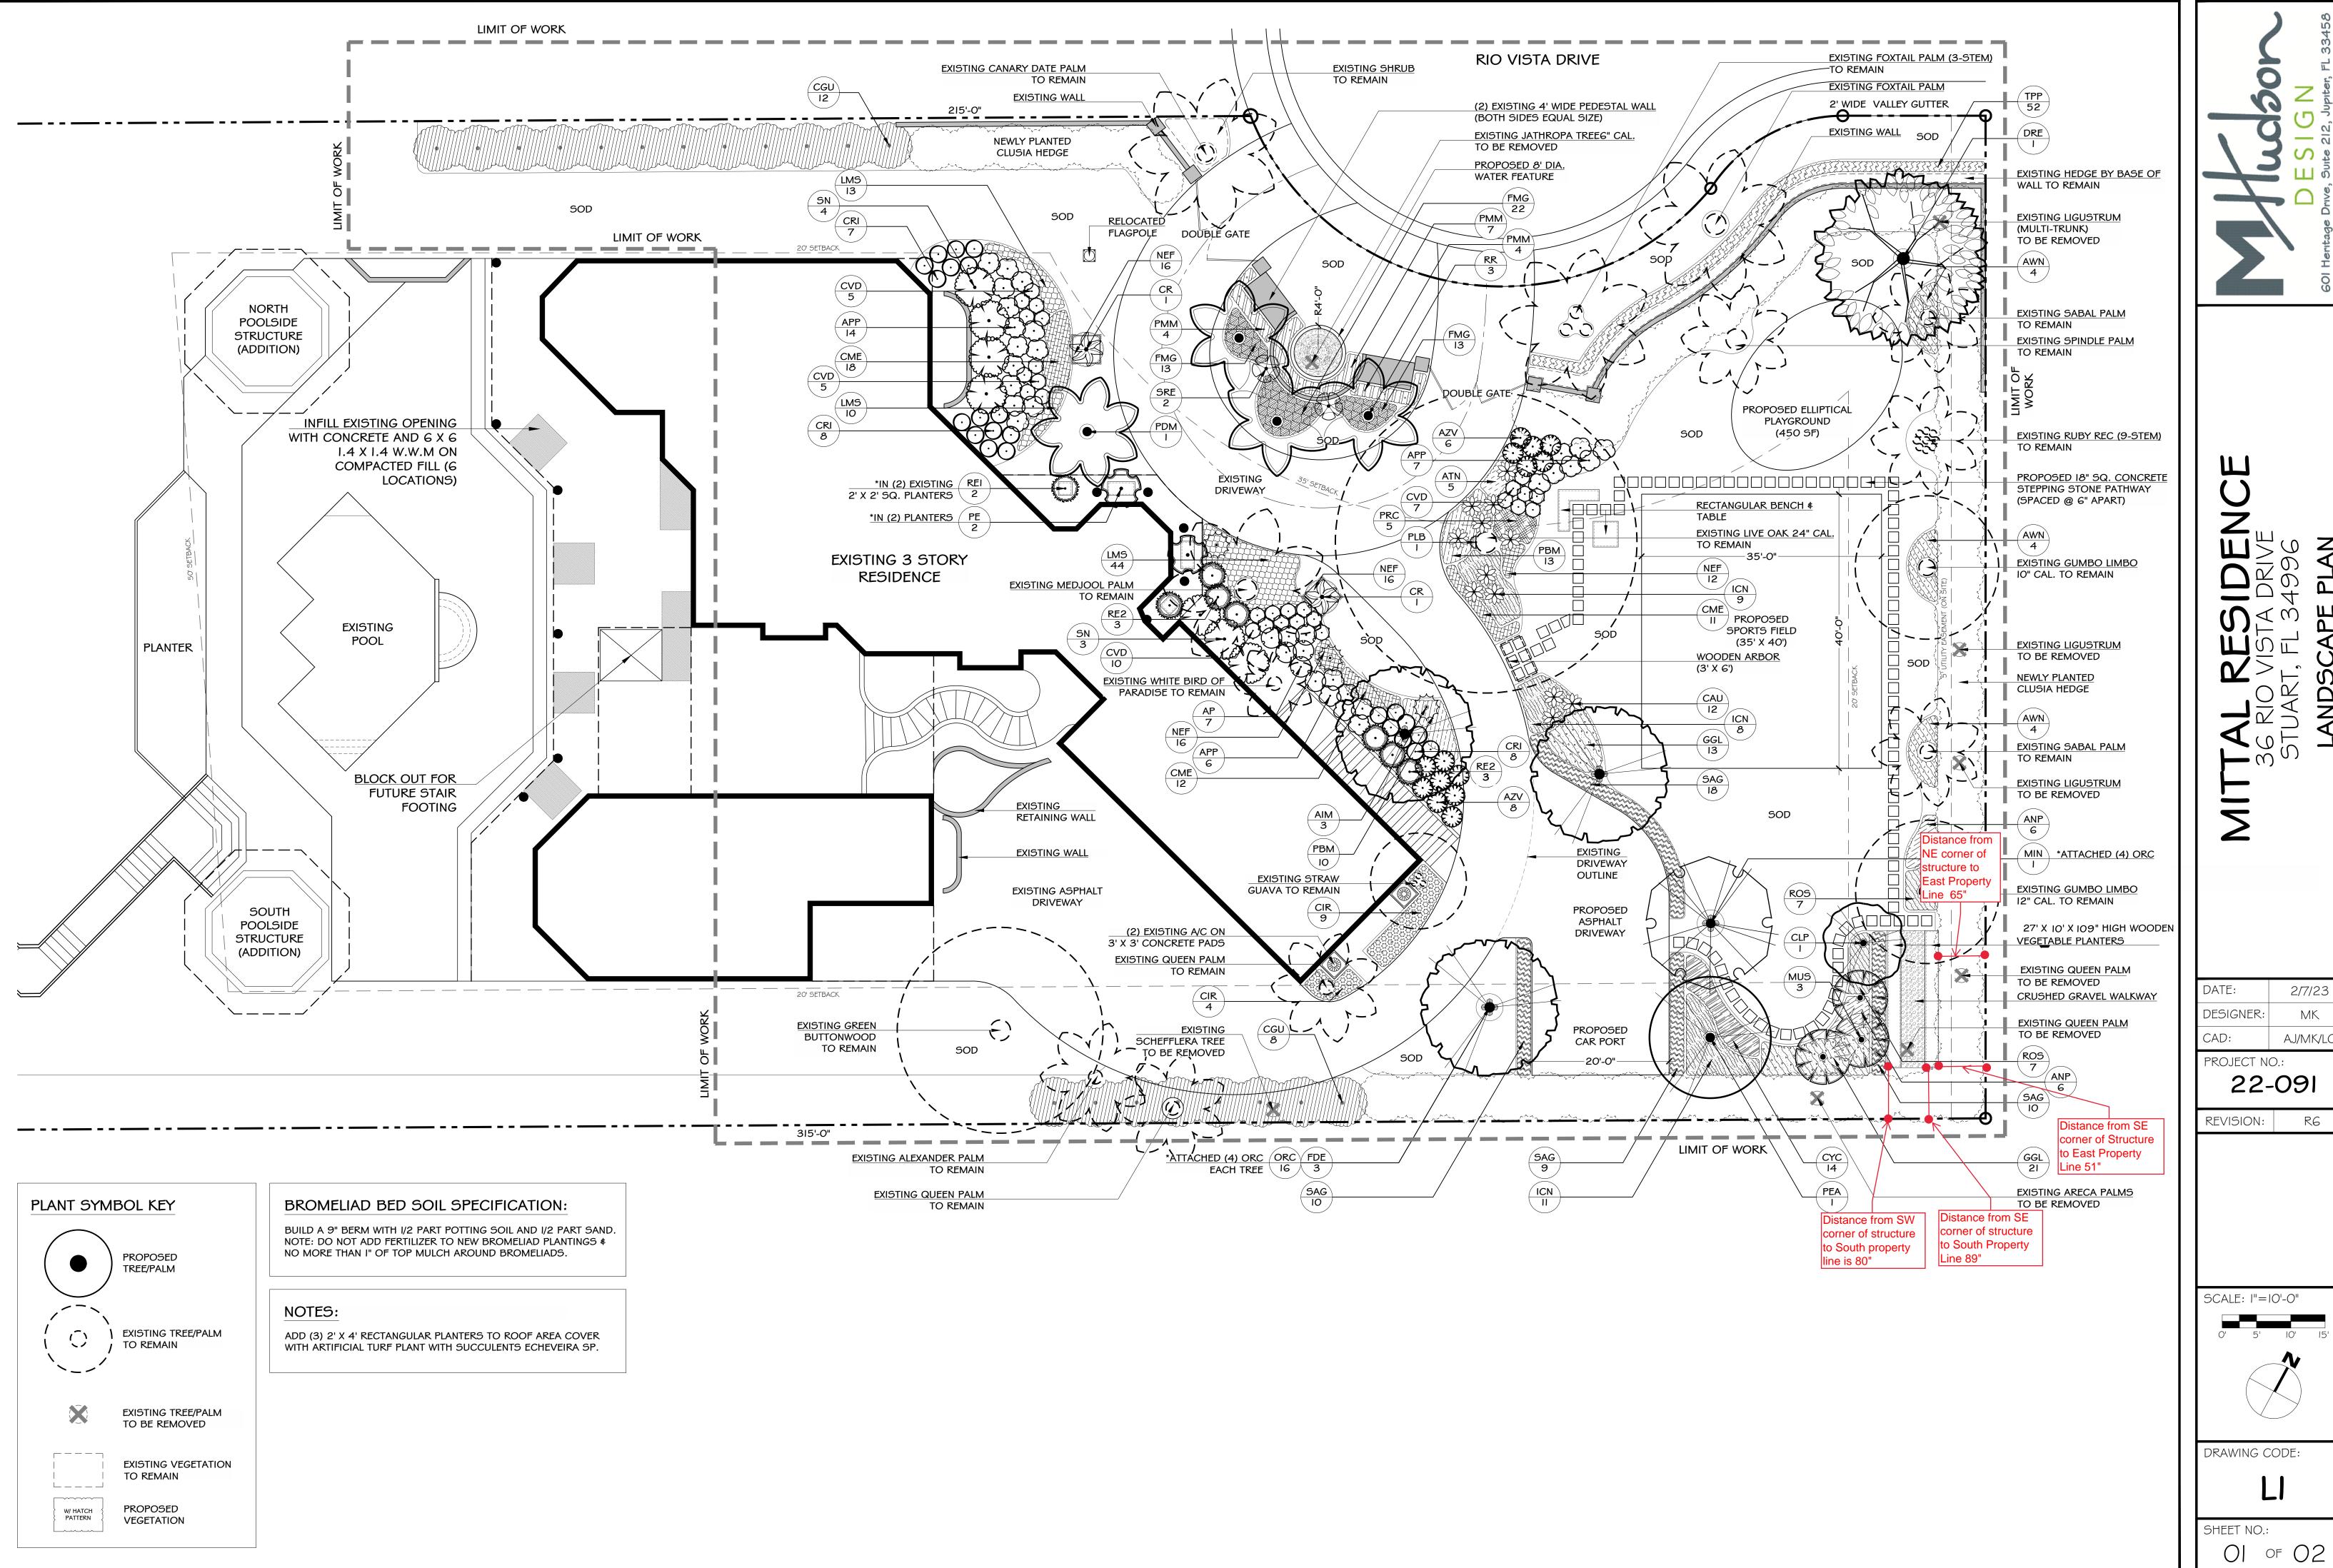

# APPLICATION TO THE TOWN OF SEWALL'S POINT BOARD OF ZONING ADJUSTMENT

| PRIMARY CONTACT                        | EMAIL ADDRESS:                                                             |                               |                     |
|----------------------------------------|----------------------------------------------------------------------------|-------------------------------|---------------------|
| PROPERTY OWNER:                        |                                                                            |                               |                     |
| Name:                                  | Mark and Tiffany Mittal                                                    |                               |                     |
| Address:                               | 36 Rio Vista Dr. Sewall's Point, FL 3                                      | 4996                          |                     |
| Telephone No.                          | 760-803-7514                                                               | -                             |                     |
| APPLICANT (Propert                     | y owner must sign application)                                             |                               |                     |
| Name:                                  | Fiffany Mittal                                                             | (x) owner                     | ( ) owner agent     |
| Address:                               | 36 Rio Vista Dr. Sewall's Point, F                                         | L 34996                       |                     |
| Telephone No.                          | 760-803-7514 Emai                                                          | tmittal@utilityranger.com     | m                   |
| SUBJECT PROPERTY Legal Description: 36 | <u>(</u> :<br>RIO VISTA DRIVE, STUART, FL                                  | 34996                         |                     |
| Parcel I.D. Number:                    | 123841002000008606                                                         |                               |                     |
| Address:                               | 36 RIO VISTA DRIVE, STUART,                                                | FL 34996                      |                     |
| Current Zoning Classifi                | cation Residential Sewalls Point                                           |                               |                     |
| Description of requeste                | ed variance and applicable conditions ssary): Provide documentation that t |                               |                     |
| Variance requested                     | from Section_82_ of Code of                                                | of Ordinance                  | 14                  |
| Please provide all m                   | neasurements.                                                              |                               |                     |
|                                        | roval of a new setback of 13' vs the requ                                  | ired 15' side setback. Askinç | g for a 2' variance |
| Tiffany Mitta                          | L Tiffany Mittal                                                           |                               | 4.26.2024           |
| Signature of Applicant                 | Hand Print Name                                                            | е                             | Date                |

The subject property uniquely accommodates a multifunctional garden structure that is not merely ornamental but serves as a vital food source and educational platform. This structure is intricately designed to align with and enhance the ecological balance by supporting the local monarch butterfly population—a key species in pollination processes. Unlike typical structures within the same zoning district, this structure supports biodiversity and environmental education by promoting monarch butterfly propagation. Its design and location are specifically chosen to optimize these ecological benefits, which are peculiar to the land due to its existing flora and fauna.

(5) Please illustrate and explain if the variance requested is the minimum variance that will make possible the reasonable use of the land, building, or structure;

The variance requested is the minimum necessary to legalize a structure that is both beneficial and non-intrusive, being largely obscured from public view by existing vegetation. It is designed to occupy a minimal footprint while maximizing its ecological function. This minimal adjustment allows for the reasonable and beneficial use of the property without necessitating significant changes or impacting the zoning district's overall character.

2/7/23 AJ/MK/LC

| 了<br>に<br>に<br>に<br>に<br>に<br>に<br>に<br>に<br>に<br>に<br>に<br>に<br>に<br>に<br>に<br>に<br>に<br>に<br>に |                    |                  | T UUITITE |
|--------------------------------------------------------------------------------------------------|--------------------|------------------|-----------|
| MITTAL RESIDEN                                                                                   | 36 RIO VISTA DRIVE | STUART, FL 34996 |           |

| DATE:     | 2/7/23              |
|-----------|---------------------|
| DESIGNER: | MK                  |
| CAD:      | AJ/MK/LC            |
| PROJECT N | o.:<br>- <b>091</b> |
| REVISION: | R6                  |
|           |                     |