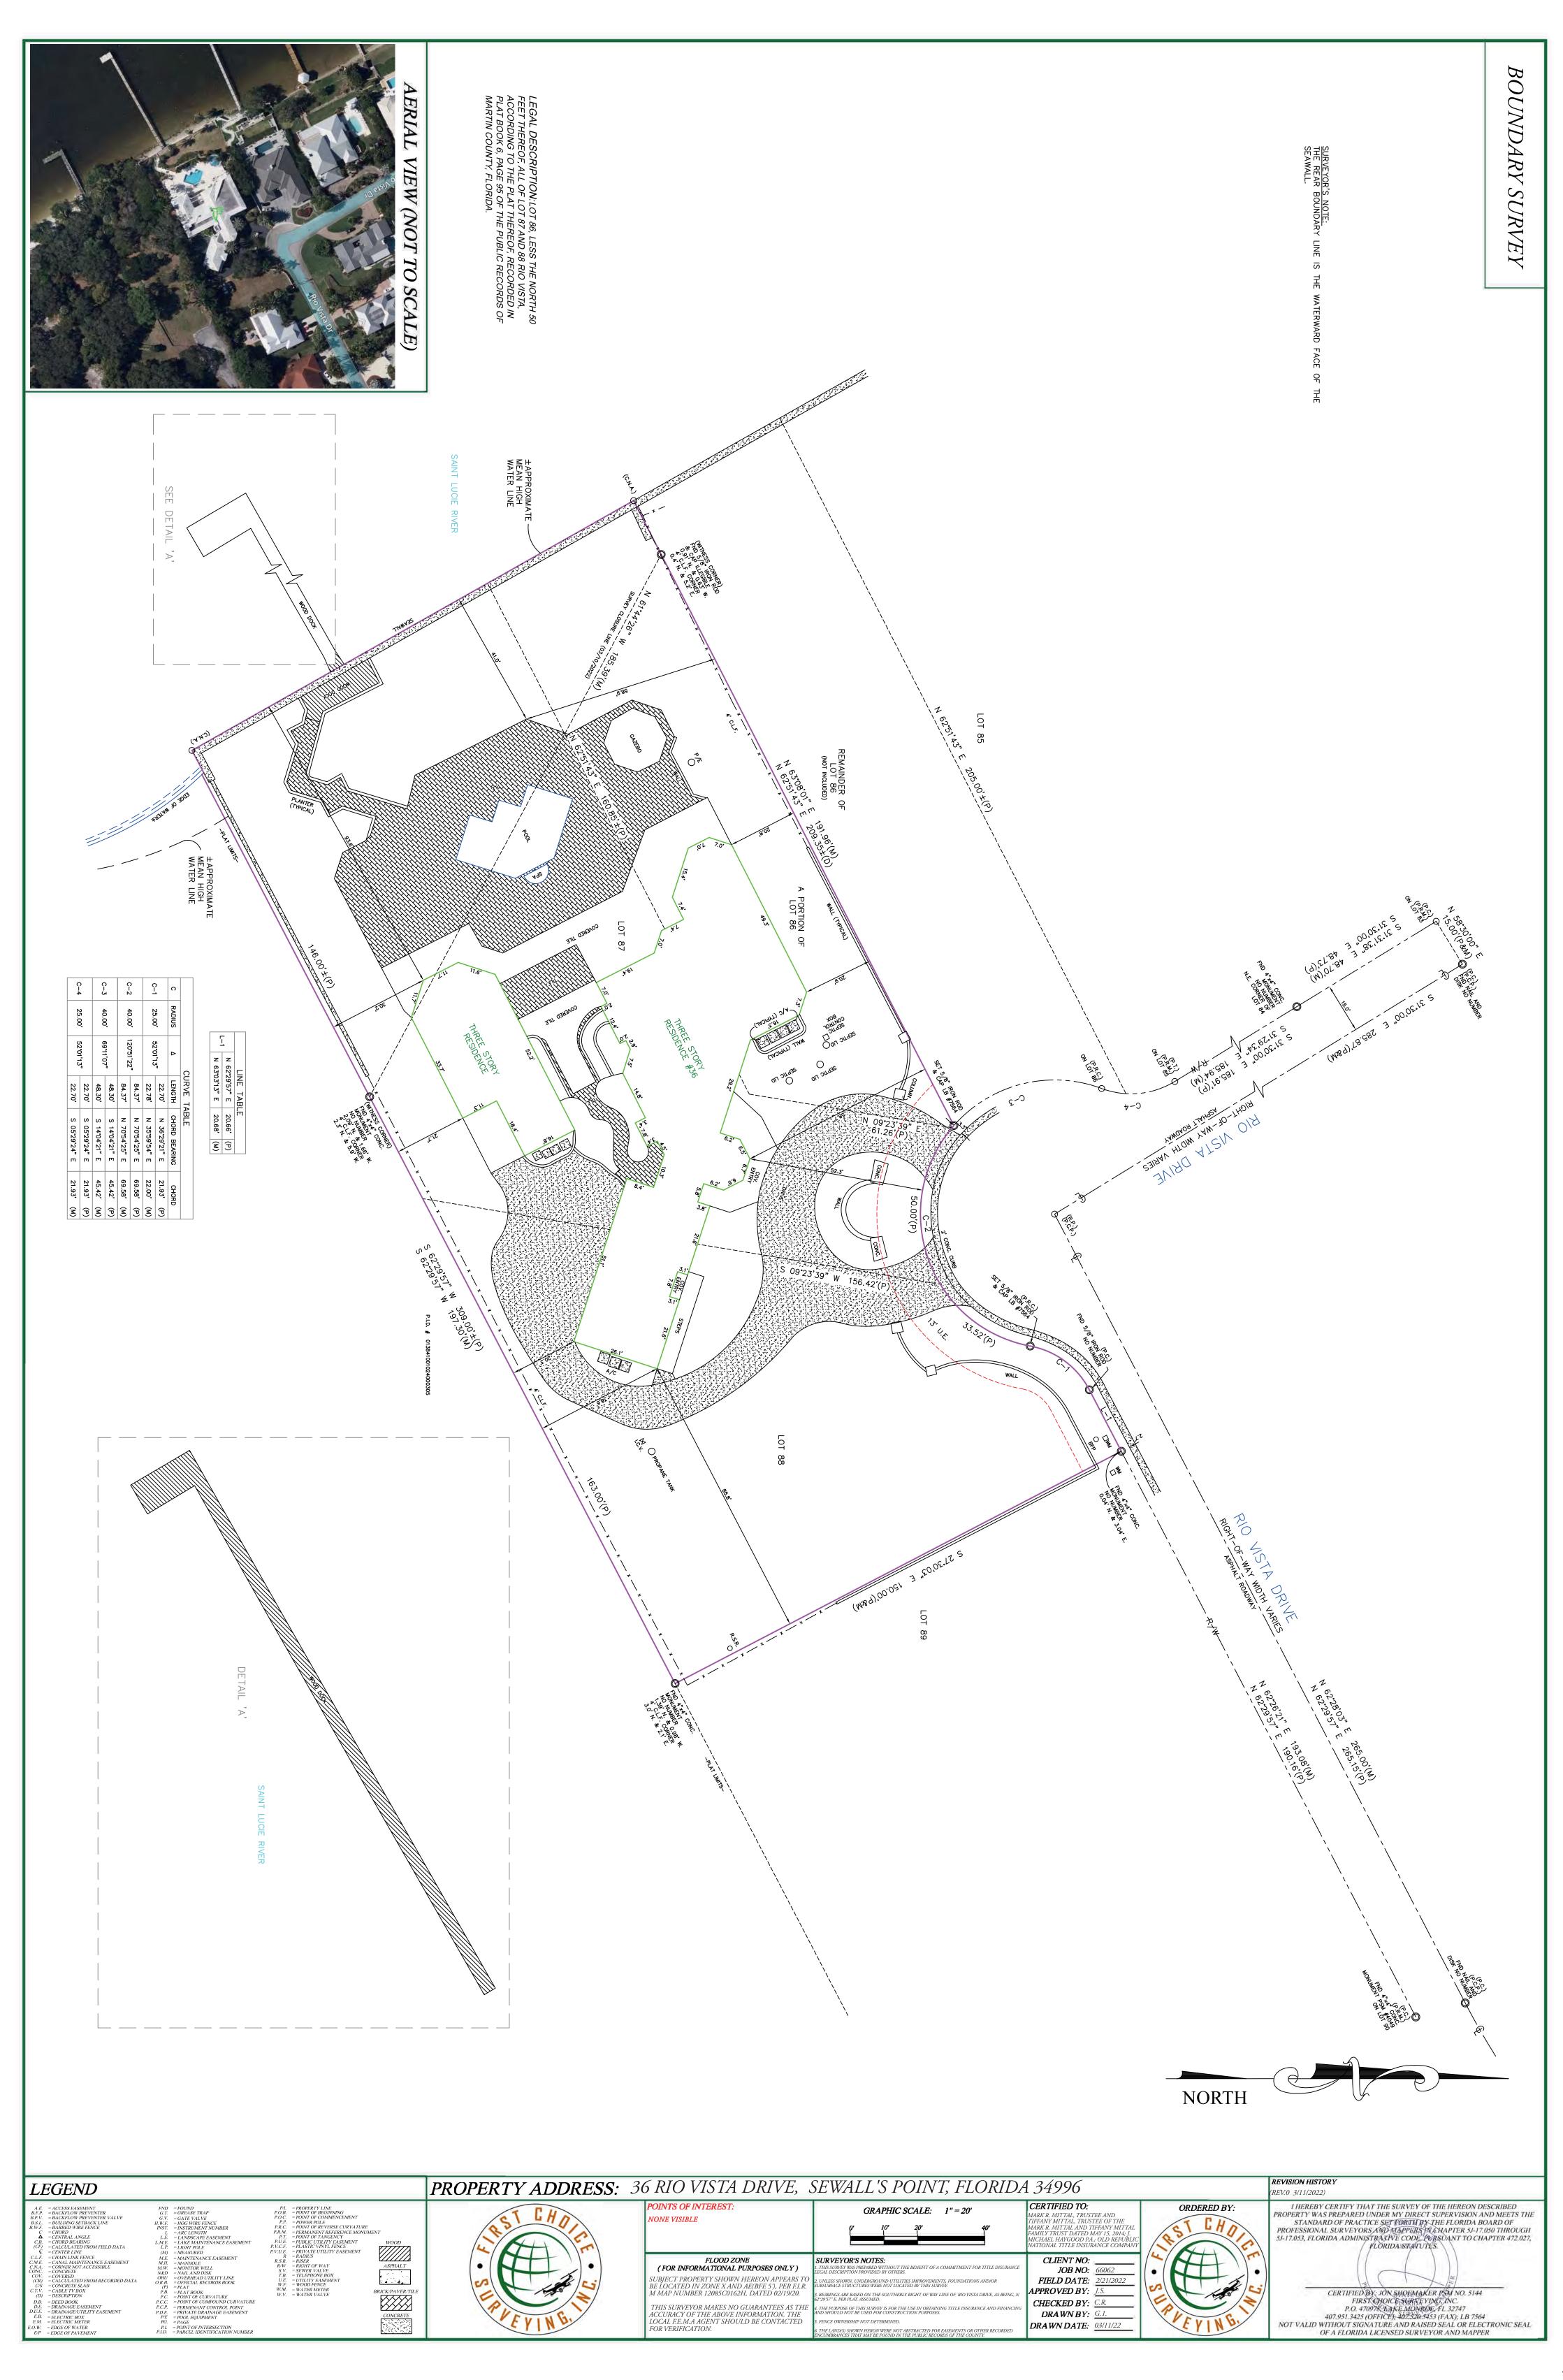

- This application must be completely filled in with all necessary papers attached, flash drive of presentation and ONE (1) COPY with the above fee and cost deposit to the <u>Town Clerk at Sewall's</u> <u>Point Town Hall</u>. An incomplete package will not be accepted. Please type or print clearly.
- 2. Applicant must submit proof of ownership (copy of recorded deed).
- 3. Applicant may appear at the hearing in person or by duly authorized attorney at law. No other agent may appear on behalf of the applicant.
- 4. Applicant must submit a plot plan or site survey certified by a registered land surveyor showing the actual dimensions of the lot; the exact sizes and locations on the lot of buildings already existing, and their distances from the nearest property lines; the intended location and dimensions of any proposed structure(s) and their distances from the nearest property lines; the width of the lot on the street or streets upon which the lot fronts or abuts, if relevant to the application; and such other information as may be necessary to exactly describe and detail the variance requested. A photo reduced copy of the recorded Plat, in 8 ½" x 11" or 8 ½" x 14" size, must be attached to the application. This document may be obtained at local Title Insurance Companies or at Town Hall.
- 5. A Statement of Benefits for the granting of the request shall be supplied by the applicant that includes the reasons and circumstances for the request. The Statement of Benefits shall address and demonstrate satisfaction of the six enumerated criteria listed on the Application form.
- 6. Applicant must furnish, together with the application, a certified list of all property owners of record of real property within 300 feet of any part of the subject property, with the list of owners certified by one of the following: a local Title Insurance Company; applicant's Attorney, who must be a member of the Florida bar; the office of Clerk of Circuit Court of Martin County, Florida; or the office of Property Appraiser of Martin County, Florida.
- 7. Applicant at his expense must send notification to all property owners of record of real property within 300 feet of any part of the subject property of the date, time and place of the hearing, what action the Board of Zoning Adjustment is being asked to take, and the reasons for the request, by certified mail, return receipt requested, to be mailed no later than FIFTEEN (15) DAYS PRIOR to the date of the hearing. The white post office dated slips verifying the mailing date of each piece, together with all green receipt cards returned with signatures, shall be furnished to the Town Clerk or the Board of Zoning Adjustment prior to the beginning of the hearing.
- 8. Notice of public hearing shall be posted by the Town on the property for which Special Exceptions, Variances and Expansion, Replacement or Restoration of Non-Conforming uses are sought, at least 15 days prior to the date of the hearing. The sign will be supplied by the Town Clerk, and its posting will be in a place on the property where it may be seen readily from the front street.

Lot 86, less the North 50 feet thereof, all of Lots 87 and 88, RIO VISTA, according to the map or plat thereof as recorded in Plat Book 6, Page 95, Public Records of Martin County, Florida.

Parcel Identification Number: 12-38-41-002-000-00860-6